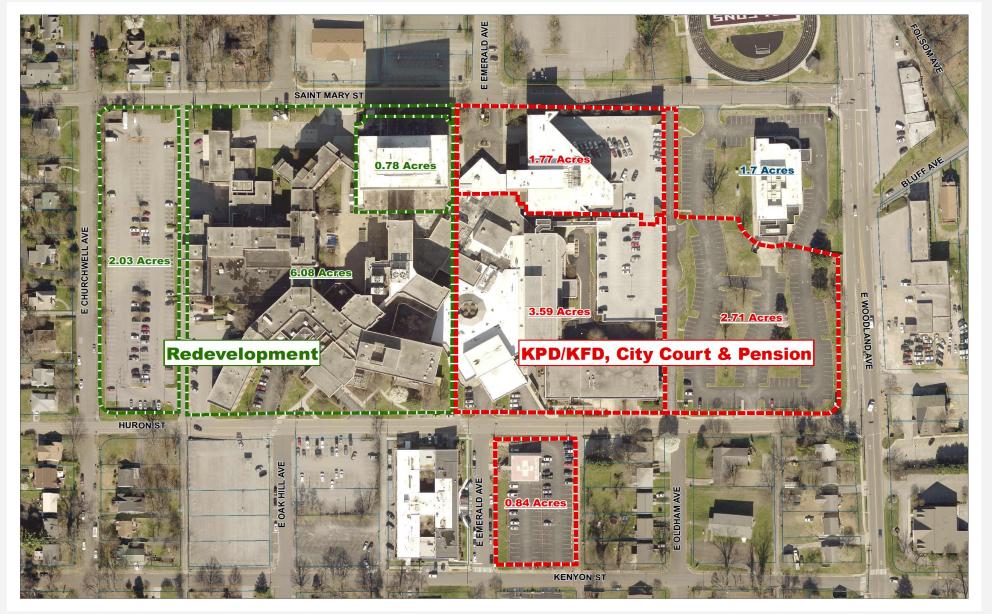

# **CITY OF KNOXVILLE**

#### **MAYOR MADELINE ROGERO**

City Council Workshop
Thursday, January 10, 2019
CCB Small Assembly Room 5:30 p.m.

Proposed Redevelopment of the Tennova – St. Mary's Site

#### **General Site Orientation**







#### **General Site Orientation**





# Tennova-St Mary's Preliminary Facility Assessment and Master Plan



# Program

| Knoxville Police Department | 134,736 | sf |
|-----------------------------|---------|----|
| Municipal Court             | 10,020  | sf |
| Knoxville Fire Department   | 18,224  | sf |
| Pension Board               | 2,601   | sf |
| Total                       | 165,581 | sf |



## **Facility Assessment**

Key Observations:

Main Hospital

Magdalene Clark Tower

South Complex: P.O.B., Central Annex, Women's Pavilion

Parking



## Master Plan | Key Issues

Key Challenges:

Entrances

Municipal Court

Storage



## Master Plan | Concept





## Opinion of Probable Cost - Construction

| Phase I:   | North Site                  | \$<br>5,390,000  |
|------------|-----------------------------|----------