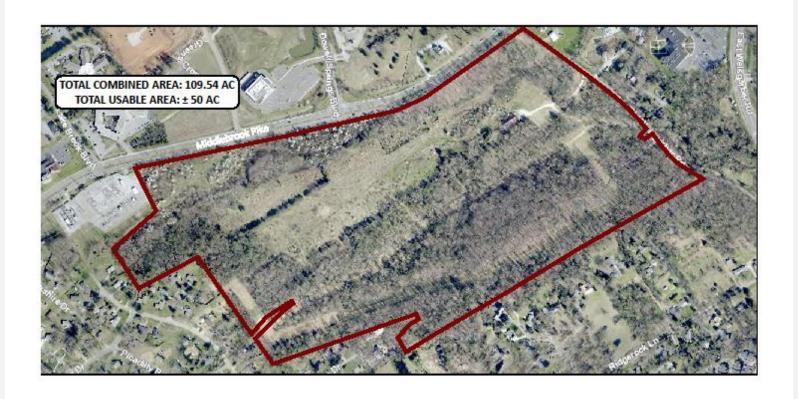

---------|
| Phase II:  | Site Work                   | 2,447,500        |
| Phase III: | Renovation of South Complex | 31,344,500       |
| Total      |                             | \$<br>39,182,000 |



# Opinion of Probable Cost – Total Project

| Land Acquisition            | \$1          |
|-----------------------------|--------------|
| Design & PM                 | \$ 4,634,560 |
| Testing                     | 100,000      |
| Construction                | 39,182,000   |
| FFE                         | 1,986,972    |
| <u>IT</u>                   | 827,905      |
| Total Project Budget -      | \$46,731,438 |
| Less Phase I – North Site   | -\$5,821,200 |
| Total KPD/KFD/Court/Pension | \$40,910,238 |



### **Middlebrook Health Care Investment**

#### Middlebrook Land - Tennova





## **Next Steps**

- Neighborhood Outreach/Dialogue
- Volkert/City to Secure Project Design Team
- Continued Site/Project Due Diligence
- Explore Partnership Opportunities
  - Urgent Care Services
  - Economic Development/Office
  - Nonprofit
- City Council Consideration
  - Purchase agreement
  - PILOT for Middlebrook