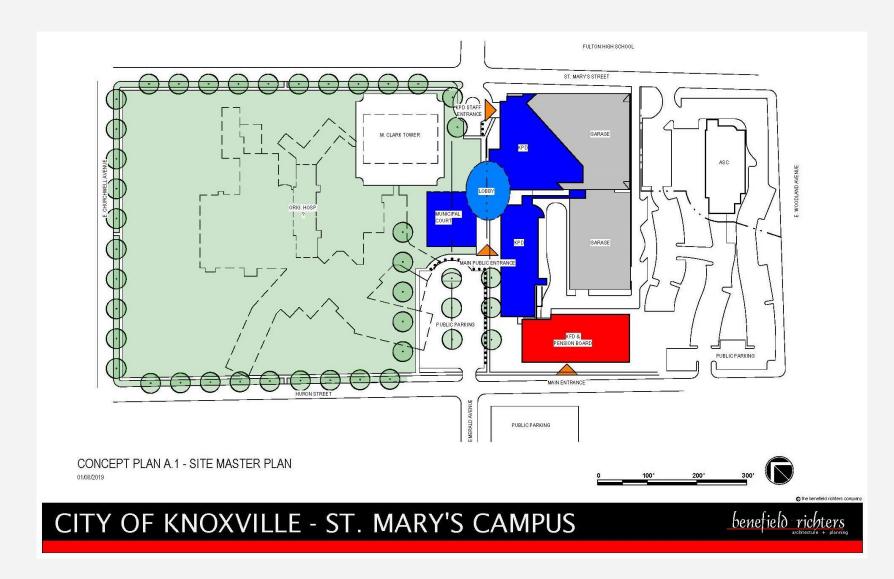

B Small Assembly Room 5:30 p.m.

Proposed Redevelopment of the Tennova – St. Mary's Site

#### **General Site Orientation**







#### **General Site Orientation**





# Tennova-St Mary's Preliminary Facility Assessment and Master Plan



# Program

| Knoxville Police Department | 134,736 | sf |
|-----------------------------|---------|----|
| Municipal Court             | 10,020  | sf |
| Knoxville Fire Department   | 18,224  | sf |
| Pension Board               | 2,601   | sf |
| Total                       | 165,581 | sf |



## **Facility Assessment**

Key Observations:

Main Hospital

Magdalene Clark Tower

South Complex: P.O.B., Central Annex, Women's Pavilion

Parking



## Master Plan | Key Issues

Key Challenges:

Entrances

Municipal Court

Storage



## Master Plan | Concept





## Opinion of Probable Cost - Construction

| Phase I:   | North Site                  | \$<br>5,390,000  |
|------------|-----------------------------|------------------|
| Phase II:  | Site Work                   | 2,447,500        |
| Phase III: | Renovation of South Complex | 31,344,500       |
| Total      |                             | \$<br>39,182,000 |



# Opinion of Probable Cost – Total Project

| Land Acquisition            | \$1          |
|-----------------------------|--------------|
| Design & PM                 | \$ 4,634,560 |
| Testing                     | 100,000      |
| Construction                | 39,182,000   |
| FFE                         | 1,986,972    |
| <u>IT</u>                   | 827,905      |
| Total Project Budget -      | \$46,731,438 |
| Less Ph