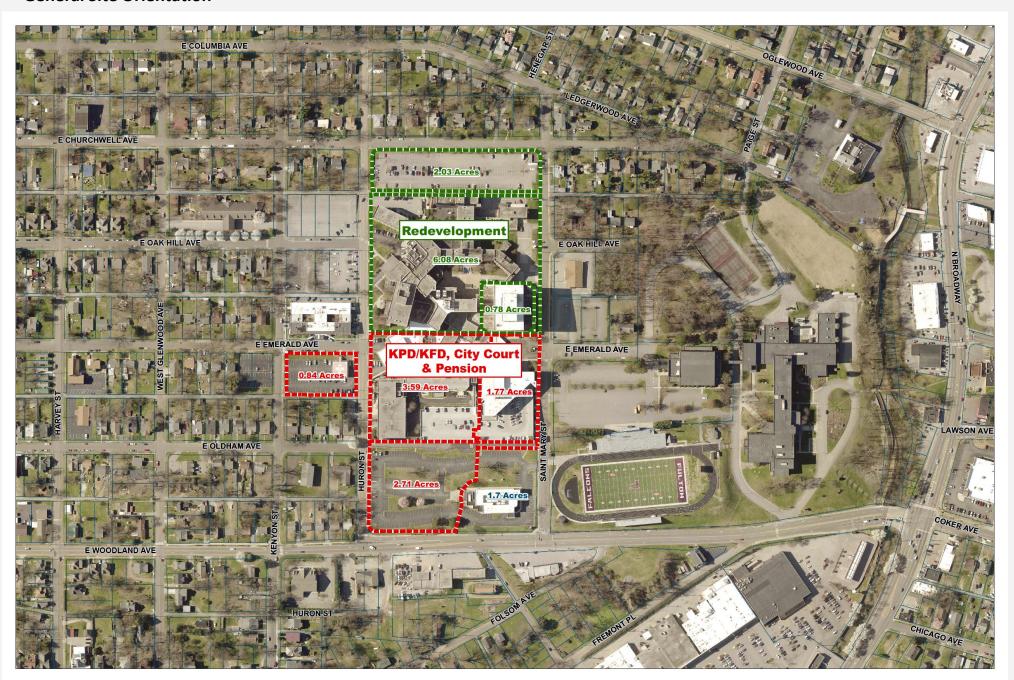

# **CITY OF KNOXVILLE**

#### **MAYOR MADELINE ROGERO**

City Council Workshop
Thursday, January 10, 2019
CCB Small Assembly Room 5:30 p.m.

Proposed Redevelopment of the Tennova – St. Mary's Site

#### **General Site Orientation**







#### **General Site Orientation**





# Tennova-St Mary's Preliminary Facility Assessment and Master Plan



# Program

| Knoxville Police Department | 134,736 | sf |
|-----------------------------|---------|----|
| Municipal Court             | 10,020  | sf |
| Knoxville Fire Department   | 18,224  | sf |
| Pension Board               | 2,601   | sf |
| Total                       | 165,581 | sf |



## **Facility Assessment**

Key Observations:

Main Hospital

Magdalene Clark Tower

South Complex: P.O.B., Central Annex, Women's Pavilion

Parking



## Master Plan | Key Issues

Key Challenges:

Entrances

Municipal Court

Storage



## Master Plan | Concept





## Opinion of Probable Cost - Construction

| Phase I:   | North Site                  | \$<br>5,390,000  |
|------------|-