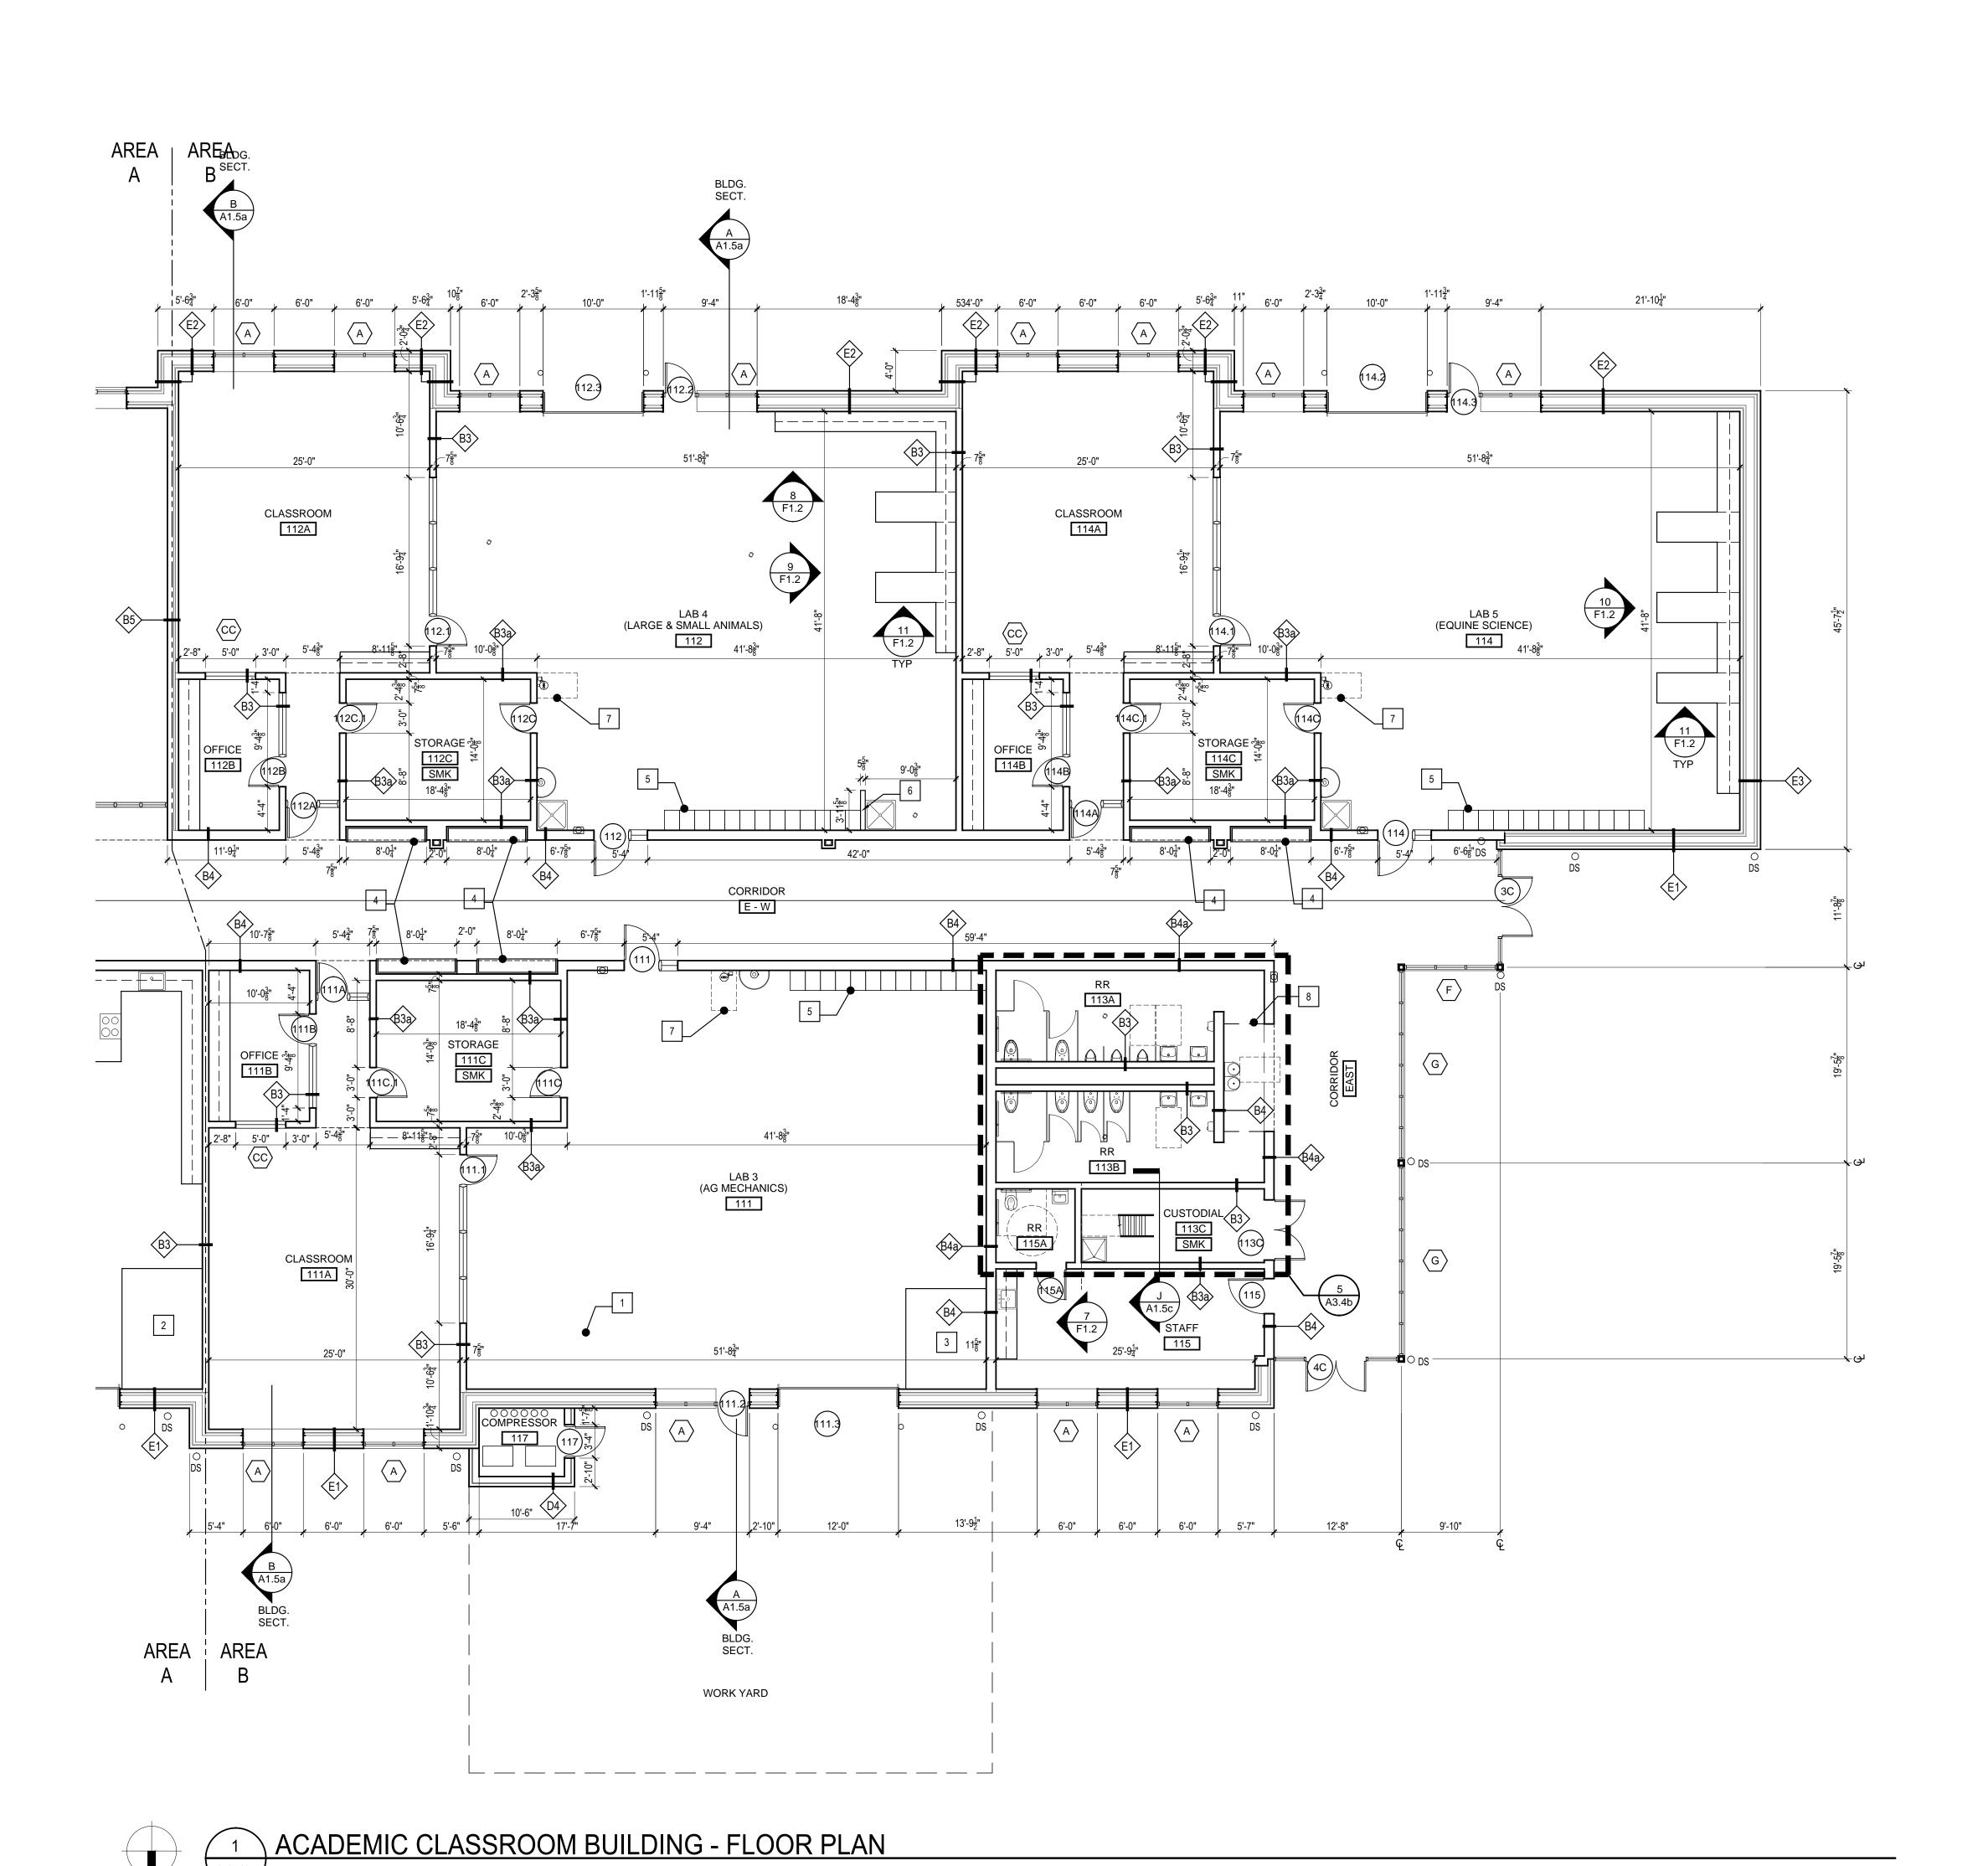

TAG NOTES:

WELDING BOOTHS - FABRICATED AND INSTALLED BY FCPS SOUTHSIDE VOTECH.

2 WALK-IN COOLER, SS 11 40 00. RECESSED SLAB REQUIRED. REFER TO STRUCTURAL SHEETS.

5 METAL LOCKERS ON CMU BASE. REFER TO DRAWING 2/A1.3b.

9 WATER SERVICE AREA WITH 6" x 6" CAST IN PLACE CURB AND SLOPED SLAB FLOOR TO DRAIN. REFER TO PLUMBING SHEETS.

**ELEVATION** 

**ELEVATION** 

BENCHMARK:

XXX ROOM DESIGNATION, SEE

(CJ) MASONRY CONTROL JOINT,

FIRE EXTINGUISHER & CABINET,

SS 048100

SS 105230

3 WALK-IN PREFABRICATED PAINT BOOTH - BY OWNER.

4 DISPLAY CASE. REFER TO DRAWING 3/A3.1b.

6 CMU WALL TO EXTEND TO 8'-0" AFF.

SYMBOLS LEGEND

ENLARGED PLAN IDENTIFICATION

SECTION

BENCHMARK: SECTION / ELEV.

XXX DESIGNATION, SEE LEGEND # SCHEDULE ON A3.1a

WALL TYPE DESIGNATION
SEE WALL TYPE SCHEDULE,
PE WALL MOUNTED FIRE
EXTINGUISHER, SS 105230

PLAN - GENERAL NOTES:

. ALL DIMENSIONS ARE REFERENCED FROM FINISH FACE OF MASONRY OR FACE OF METAL FRAMING UNLESS OTHERWISE INDICATED.

COMMENCEMENT OF ANY WORK. NOTIFY ARCHITECT OF SIGNIFICANT

1. ACADEMIC BLDG: 100'-0" IS EQUIVALENT TO SITE ELEVATION 889.10'
2. GREENHOUSE: 100'-0" IS EQUIVALENT TO SITE ELEVATION 889.10'
3. ARENA: 100'-0" IS EQUIVALENT TO SITE ELEVATION 894.10'

CONTRACTOR'S RESPONSIBILITY TO PROVIDE ALL LINTELS NECESSARY TO COMPLETE THE CONSTRUCTION. IF THE DRAWINGS DO NOT

IDENTIFY THE TYPE OF LINTEL TO BE USED AT A LOCATION WHERE ONE IS REQUIRED, REFER TO THE LINTEL SCHEDULE PROVIDED ON THE

REFER TO FURNISHING DRAWINGS ON SHEETS F1.0 THROUGH F1.5 FOR CASEWORK & EQUIPMENT BOTH INCLUDED & NOT INCLUDED IN THIS CONTRACT. IT IS THE CONTRACTOR'S RESPONSIBILITY TO COORDINATE WORK OF ALL TRADES WITH FINAL FURNISHINGS REQUIREMENTS, INCLUDING, BUT NOT LIMITED TO PREVENTING CONFLICTS BETWEEN SERVICES & DISPLAY BOARDS AS WELL AS OTHER EQUIPMENT SHOWN

ARCHITECTURAL FLOOR ELEVATION FOR EACH BUILDING:

WINDOW TYPE

## DOOR DESIGNATION, SEE SCHEDULE ON A3.2a

## TAG NOTE; SEE LEGEND THIS SHEET.

STRUCTURAL DRAWINGS.

BUT NOT IN CONTRACT.

KEY PLAN

Not To Scale

7 EYEWASH. REFER TO PLUMBING SHEETS.

8 RUBBER FLOORING. REFER TO SS 09 65 00.

SOUTH