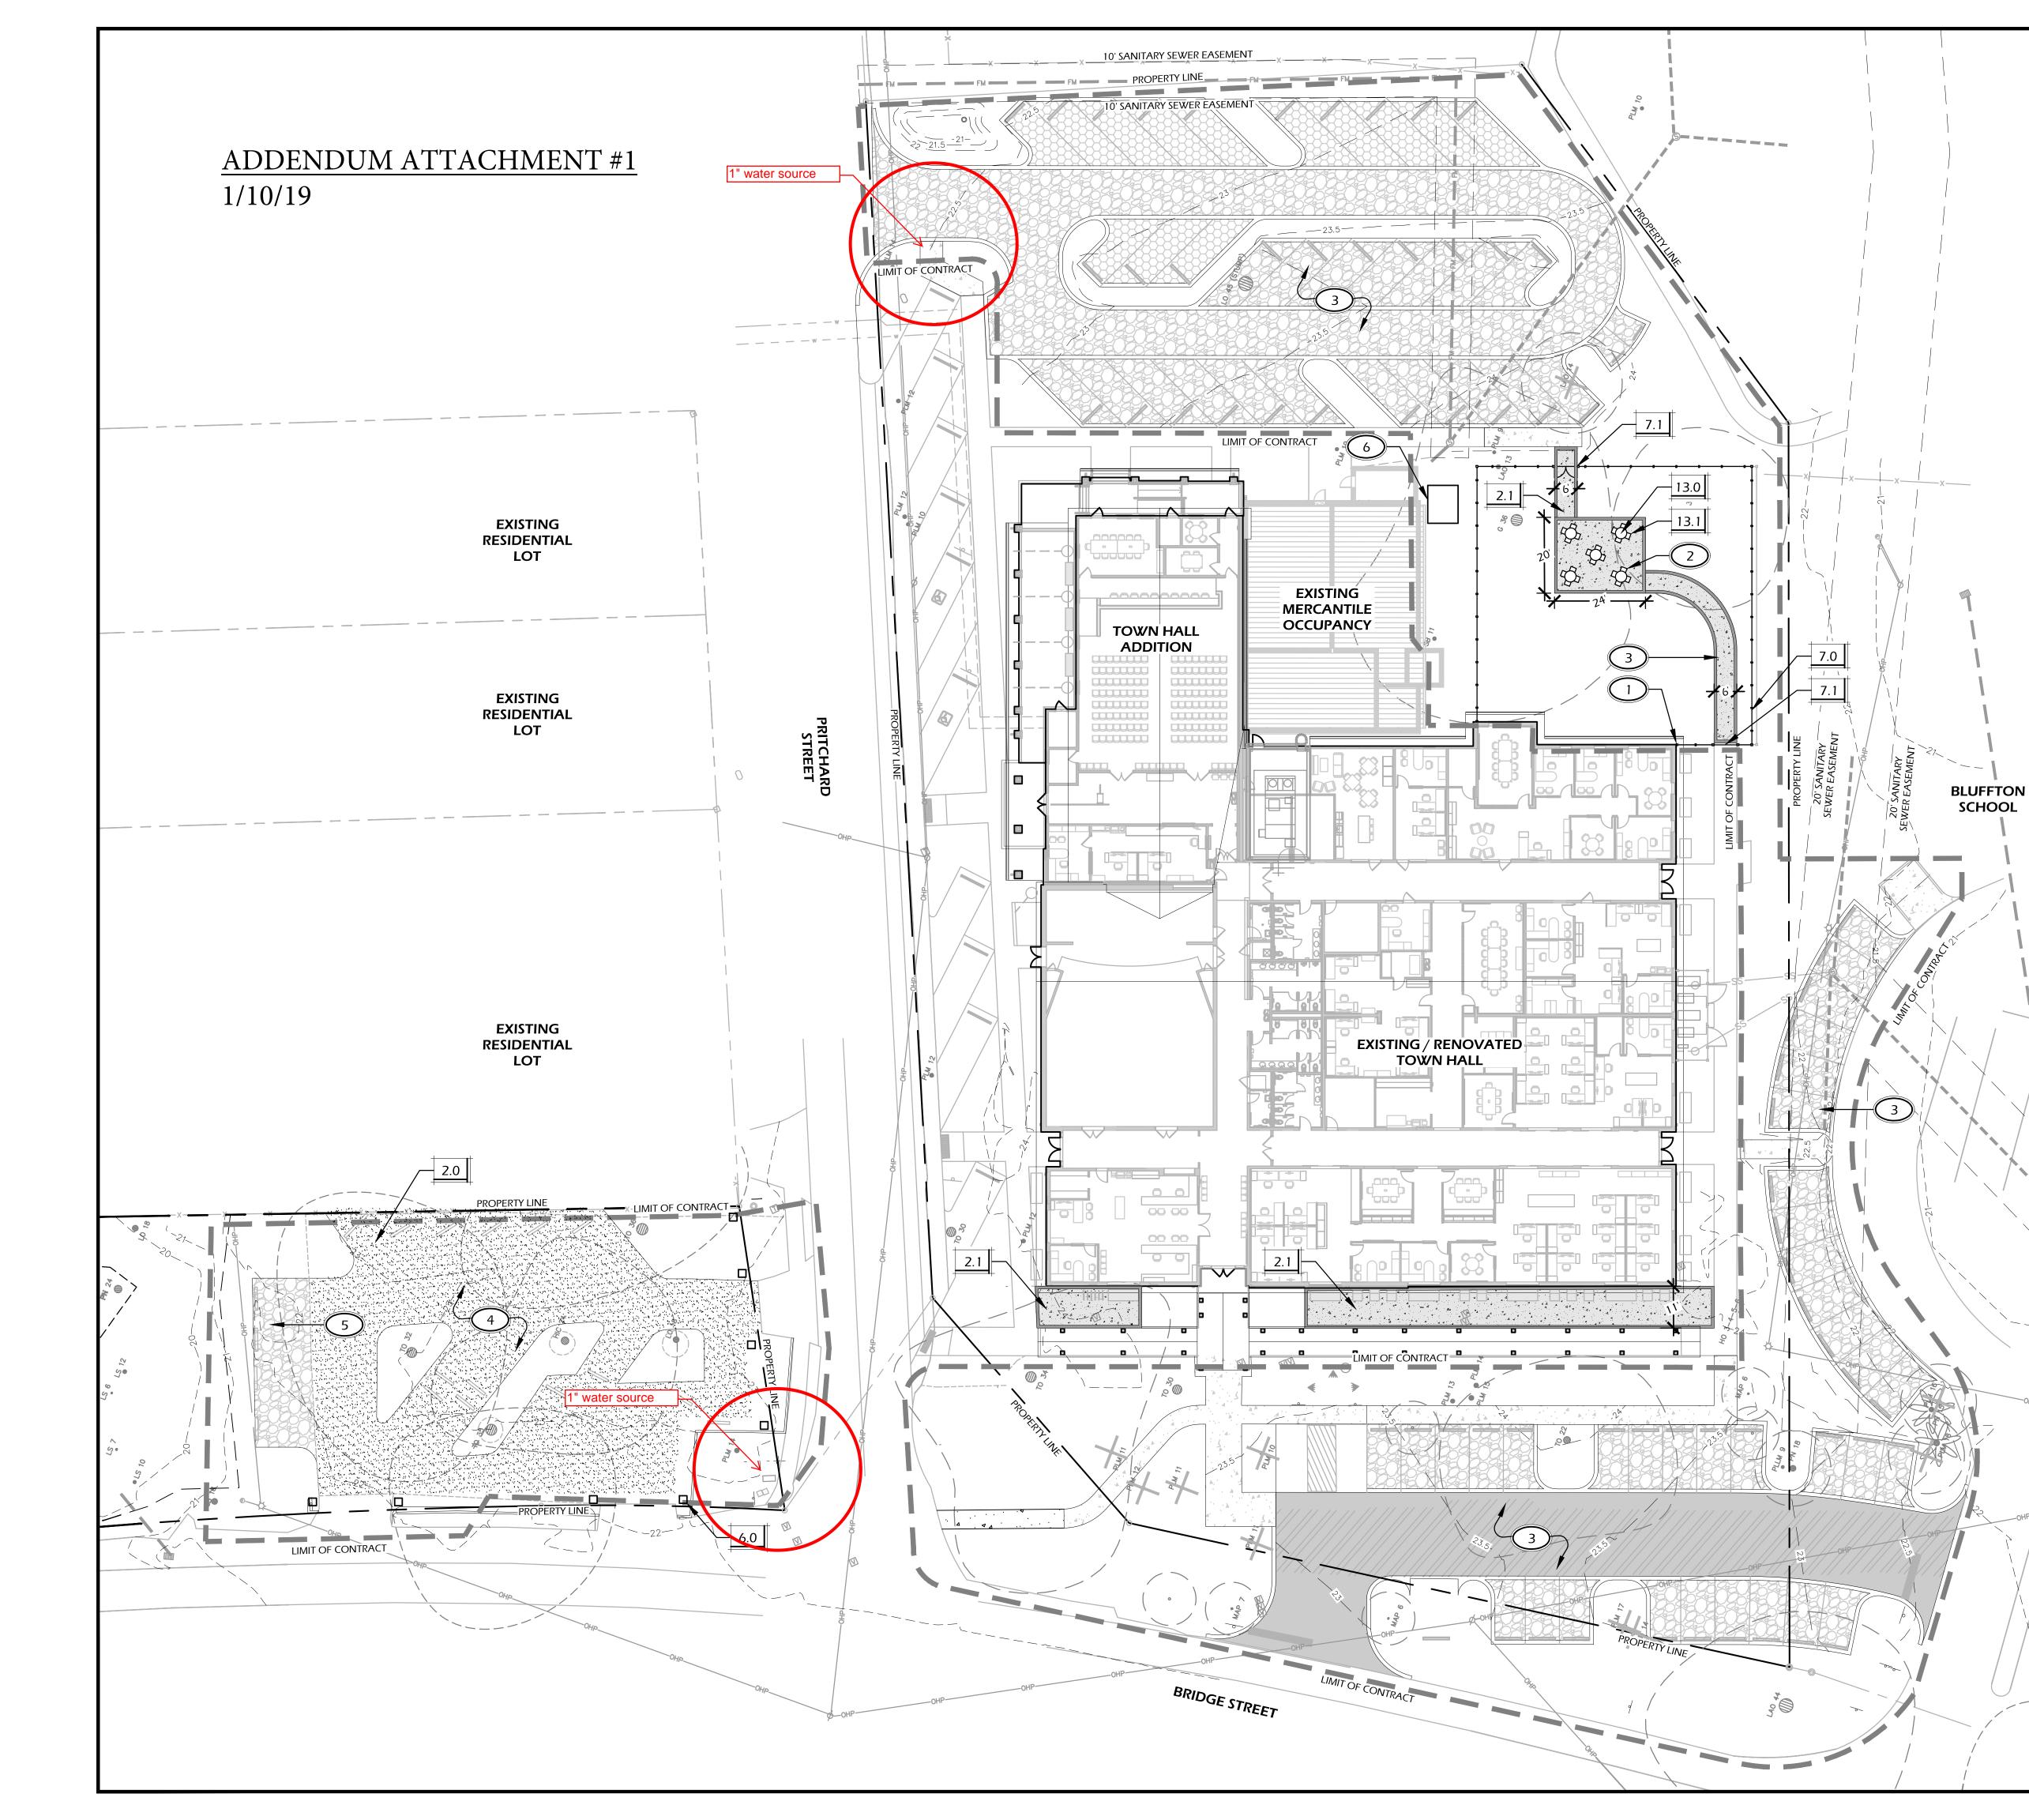

| PAVING SCHEDULE |                        |                                            |        |
|-----------------|------------------------|--------------------------------------------|--------|
| CALL-<br>OUT    | SYMB.                  | DESCRIPTION                                | DETAIL |
| 2.0             |                        | PLANTATION MIX GRAVEL WITH STEEL<br>EDGING | 1/L600 |
| 2.1             | А<br>А Р<br>А Д<br>А Д | TABBY PAVERS                               | 2/L600 |
| X.X             |                        | BORDER                                     | 2/L600 |

NOTE: MATERIAL SYMBOLS / HATCHES ARE GRAPHIC IN NATURE AND ARE NOT INTENDED TO BE TO SCALE. REFER TO SITE DETAILS AND LAYOUT PLANS FOR SIZES AND DIMENSIONS.

| COLUMNS, WALLS / EMBANKMENTS LEGEND |                |        |  |
|-------------------------------------|----------------|--------|--|
| CALL-<br>OUT                        | DESCRIPTION    | DETAIL |  |
| 6.0                                 | COLUMN (BRICK) | 3/L600 |  |

| FENCING, GATES, BARRIERS SCHEDULE |             |        |  |
|-----------------------------------|-------------|--------|--|
| CALL-<br>OUT                      | DESCRIPTION | DETAIL |  |
| 7.0                               | FENCE       | 4/L600 |  |
| 7.1                               | GATE        | 5/L600 |  |

| SITE FURNISHINGS SCHEDULE |      |             |        |
|---------------------------|------|-------------|--------|
| CALL-<br>OUT              | QTY. | DESCRIPTION | DETAIL |
| 13.0                      | 5    | TABLE       | 7/L600 |
| 13.1                      | 20   | CHAIR       | 8/L600 |

## **KEY SHEET REFERENCE NOTES:**

FENCE POST TO ALIGN WITH CORNER OF BUILDING. FINAL LOCATION OF SITE FURNISHINGS (TABLES/CHAIRS) TO BE APPROVED IN FIELD BY LANDSCAPE ARCHITECT PRIOR TO FINAL PLACEMENT / INSTALLATION.  $\bigcirc$ 

- PROPOSED IMPROVEMENTS BY OTHERS, N.I.C., SHOWN FOR REFERENCE ONLY (PARKING AND WALKWAYS). COORDINATE WITH CIVIL ENGINEER AS REQUIRED.
- Parking Lot.

Scale 1 " = 20'

ADD ADDITIONAL PARKING AREA PER ENGINEER'S PLAN.
SHED BY OWNER.