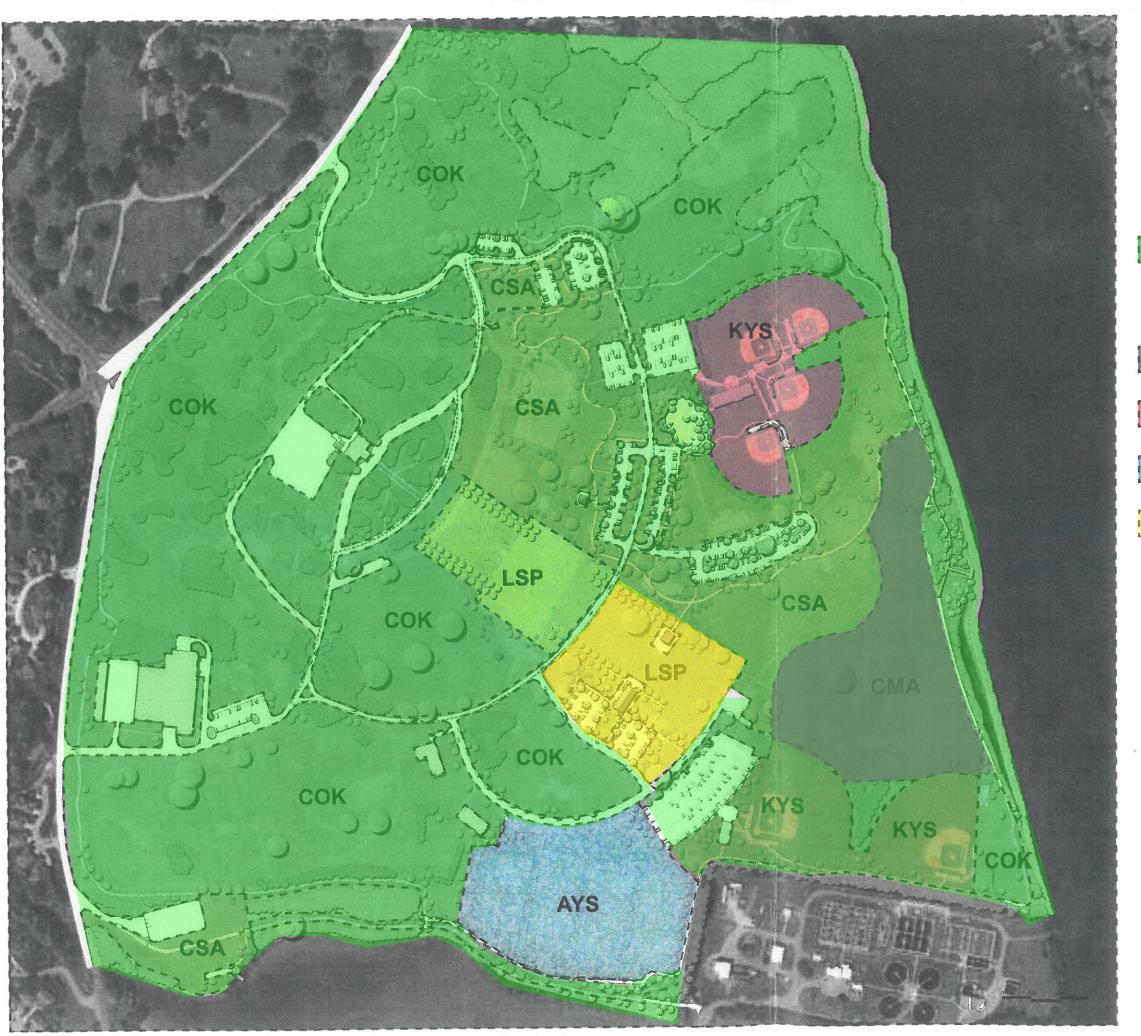

## LAKESHORE PARK MOWING EXHIBIT

## MOWING KEY:

(COK) CITY OF KNOXVILLE

- AS REQUIRED BY CITY MOWING SCHEDULE

(CMA) CITY OF KNOXVILLE MEADOW AREA AT 6" HT.

(KYS) Knox Youth Sports

- AS REQUIRED BY KYS BASEBALL SCHEDULE

(AYS) AMERICAN YOUTH SOCCER ORG.
- AS REQUIRED BY AYSO SOCCER SCHEDULE

(LSP) LAKESHORE PARK

- NO LESS THAN ONCE PER WEEK AT 3" HT. DURING GROWING SEASON AND AS REQUIRED BY LAKESHORE