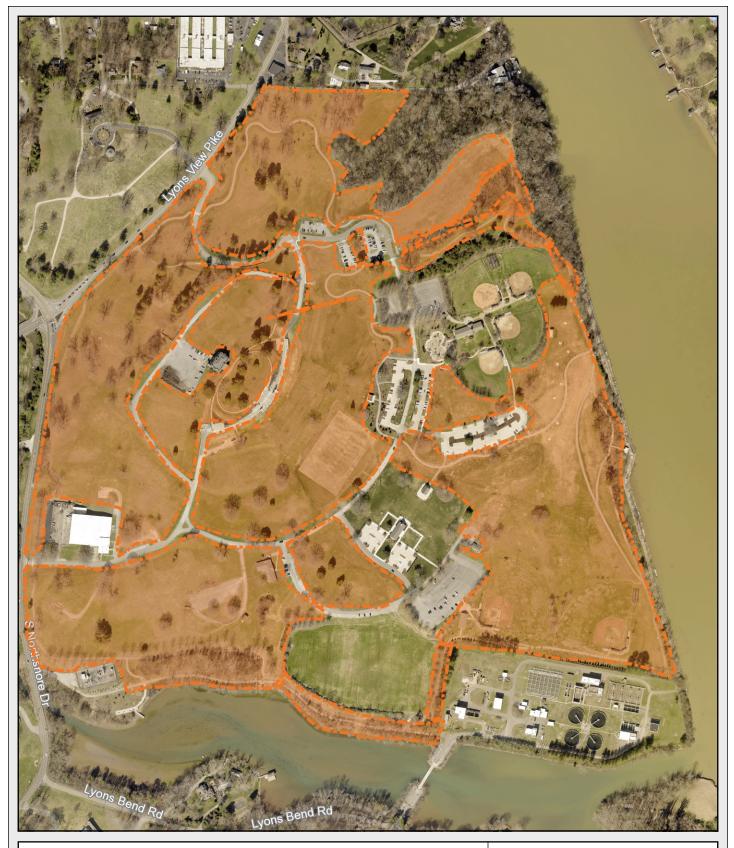

## Lakeshore Park

Mow All Orange Area

0 250 500 1000 Feet

KGIS makes no representation or warranty as to the accuracy of this map and its information, nor to its fitness for use. Any user of this map product accepts the same AS IS, WITH ALL FAULTS, and assumes all responsibility for the use thereof, and further covenants and agrees to hold KGIS harmless from any and all damage, loss, or liability arising from any use of this map product.

© KGIS 2022

Printed: 4/7/2022 3:09:23 PM