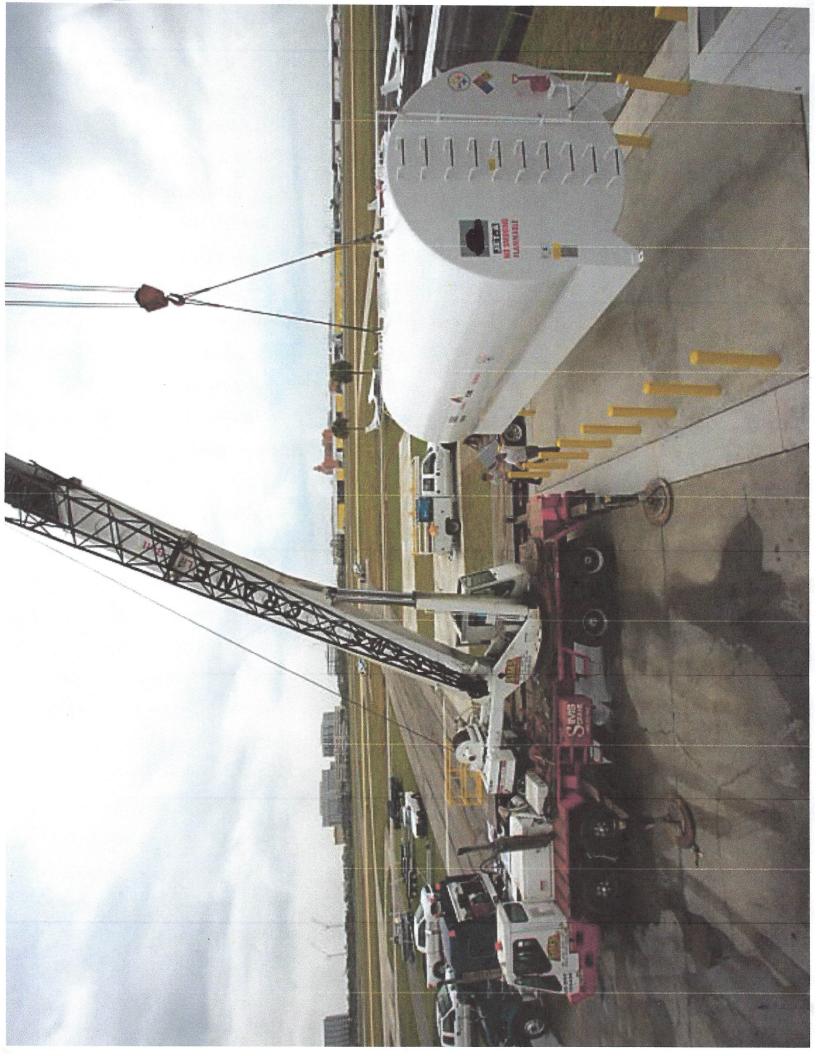

## **January 30, 2019**

| TO:                                                                                                                                                                     | ALL PLAN HOLDERS                                                                                                                                               |
|-------------------------------------------------------------------------------------------------------------------------------------------------------------------------|----------------------------------------------------------------------------------------------------------------------------------------------------------------|
| FOR:                                                                                                                                                                    | ITB-003-2019<br>JET-A 15,000 GALLON FUEL TANK AND SKID SYSTEM                                                                                                  |
|                                                                                                                                                                         | of addendum #3 is to provide answers to questions received to date, to add litem to the specifications and to provide further clarification of the skid quire. |
| Contractor no provided here                                                                                                                                             | nust acknowledge receipt of all addenda with proposal on the form                                                                                              |
| Should the new tank have a 24 inch manway for Annual inspections and cleaning? Answer: Yes, please see addition below.                                                  |                                                                                                                                                                |
| ADDITION: On page 3 section 1 add the following to the 200 GPM Jet-A Tank System one (1) 24 inch bolted Manway                                                          |                                                                                                                                                                |
| Should the tank and equipment be mounted to steel beam frame with a larger shed over the equipment.  Answer: Please see attached examples for the skid system required. |                                                                                                                                                                |
| No. 1 Dated_                                                                                                                                                            |                                                                                                                                                                |
| Signature:                                                                                                                                                              |                                                                                                                                                                |
| No. 2 Dated_                                                                                                                                                            |                                                                                                                                                                |
| Signature:                                                                                                                                                              |                                                                                                                                                                |
| No. 3 Dated_                                                                                                                                                            |                                                                                                                                                                |
| Signature:                                                                                                                                                              |                                                                                                                                                                |

1.

2.