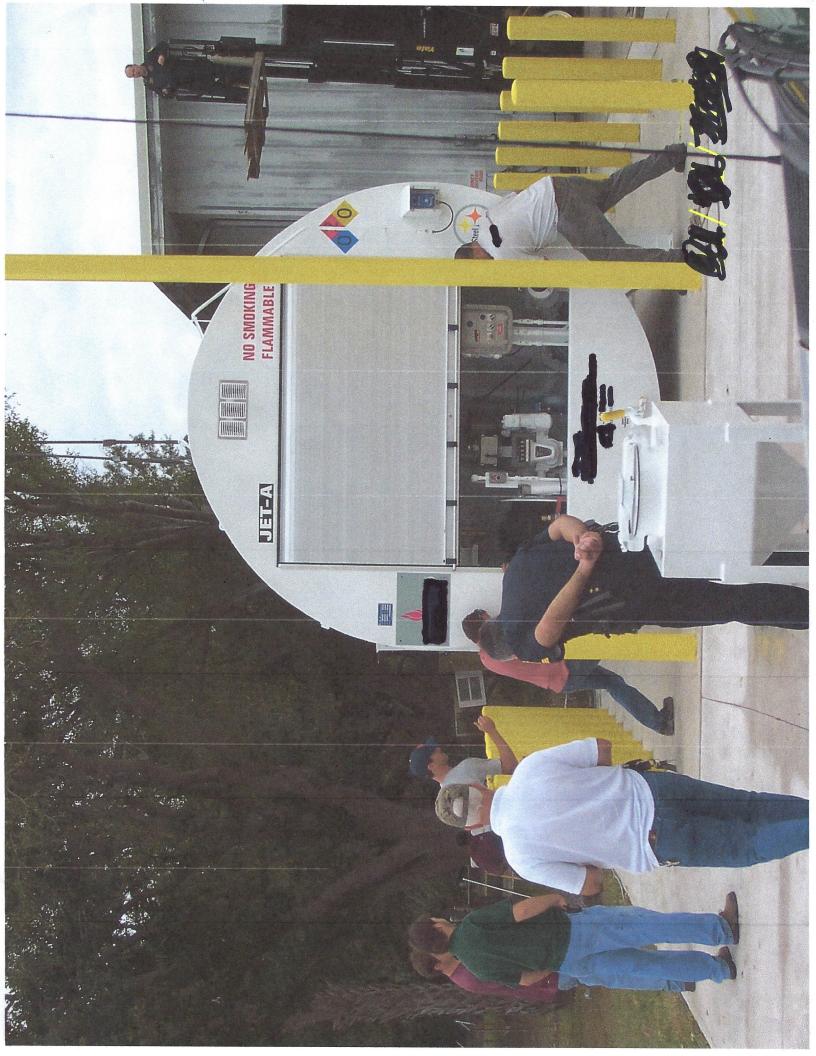

## **January 30, 2019**

| TO:                                                                                                                                                                     | ALL PLAN HOLDERS                                                                                                                                               |
|-------------------------------------------------------------------------------------------------------------------------------------------------------------------------|----------------------------------------------------------------------------------------------------------------------------------------------------------------|
| FOR:                                                                                                                                                                    | ITB-003-2019<br>JET-A 15,000 GALLON FUEL TANK AND SKID SYSTEM                                                                                                  |
|                                                                                                                                                                         | of addendum #3 is to provide answers to questions received to date, to add litem to the specifications and to provide further clarification of the skid quire. |
| Contractor no provided here                                                                                                                                             | nust acknowledge receipt of all addenda with proposal on the form                                                                                              |
| Should the new tank have a 24 inch manway for Annual inspections and cleaning? Answer: Yes, please see addition below.                                                  |                                                                                                                                                                |
| ADDITION: On page 3 section 1 add the following to the 200 GPM Jet-A Tank System one (1) 24 inch bolted Manway                                                          |                                                                                                                                                                |
| Should the tank and equipment be mounted to steel beam frame with a larger shed over the equipment.  Answer: Please see attached examples for the skid system required. |                                                                                                                                                                |
| No. 1 Dated_                                                                                                                                                            |                                                                                                                                                                |
| Signature:                                                                                                                                                              |                                                                                                                                                                |
| No. 2 Dated_                                                                                                                                                            |                                                                                                                                                                |
| Signature:                                                                                                                                                              |                                                                                                                                                                |
| No. 3 Dated_                                                                                                                                                            |                                                                                                                                                                |
| Signature:                                                                                                                                                              |                                                                                                                                                                |

1.

2.