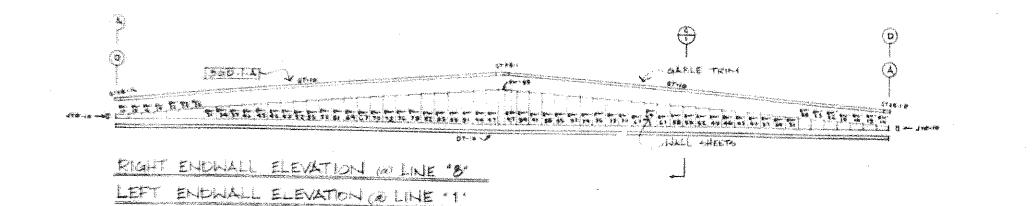

MAIN \_\_\_\_ Pafte

20- 25 85 - 805 PX

RIGHT ENDWALL ELEVATION @ LINE "8

SECTION  $\left(\begin{array}{c} \bullet\\ \bullet\end{array}\right)$ 

\$ 1. 4

SASE FLARE TYPE 'D'