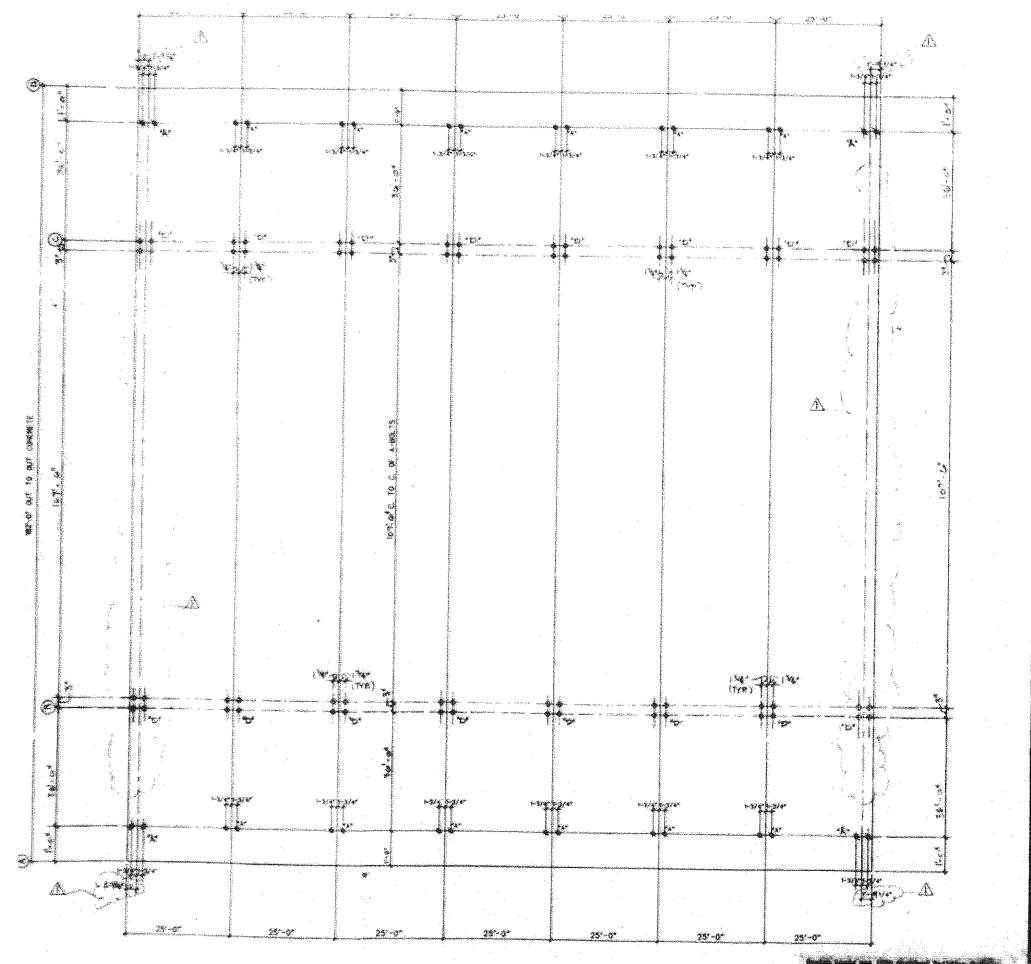

# 107 0 C. TO C. OF A-BOLTS

107-6 361-01

9 

. **Lahis**t

YNN DEACH TLA Aller Par Fish

12<sup>1</sup>41

10-1 PATE -20-9

| 1                   |        |        |        |          |        |                 | I                    |
|---------------------|--------|--------|--------|----------|--------|-----------------|----------------------|
| 12'_6" <del>_</del> | 25'-0" | 25'-0" | 25'-0" | 25'-0"   | 25'-0" | 25' <b>-</b> 0" | _ <del></del> 12'_6" |
|                     |        |        |        |          |        |                 | + +                  |
|                     |        |        |        |          |        |                 |                      |
|                     |        |        |        |          |        |                 |                      |
|                     |        |        |        |          |        |                 |                      |
|                     |        |        |        |          |        |                 |                      |
|                     |        |        |        |          |        |                 |                      |
|                     |        |        |        |          |        |                 |                      |
|                     |        |        |        |          |        |                 |                      |
|                     |        |        |        |          |        |                 |                      |
|                     |        | +-     |        |          |        |                 | 60',                 |
|                     |        |        |        |          |        |                 |                      |
|                     |        |        |        |          |        |                 |                      |
|                     |        |        |        |          |        |                 |                      |
|                     |        |        |        | ING 7"   |        |                 |                      |
|                     |        |        |        |          |        |                 |                      |
|                     |        |        |        | <u> </u> |        |                 |                      |
|                     |        |        |        |          |        |                 |                      |
|                     |        |        |        |          |        | 1 1 -           |                      |
|                     |        |        |        |          |        | ++-             |                      |
|                     |        |        |        |          |        |                 |                      |
|                     |        |        |        |          |        | <u></u>         | +++                  |

| +                                                                          |                                                            |     |
|----------------------------------------------------------------------------|------------------------------------------------------------|-----|
|                                                                            |                                                            | 6 1 |
|                                                                            |                                                            |     |
|                                                                            |                                                            |     |
|                                                                            |                                                            |     |
|                                                                            |                                                            |     |
| +                                                                          |                                                            |     |
|                                                                            |                                                            |     |
|                                                                            |                                                            |     |
|                                                                            |                                                            |     |
|                                                                            |                                                            |     |
|                                                                            |                                                            |     |
| + +                                                                        |                                                            |     |
|                                                                            |                                                            |     |
|                                                                            |                                                            |     |
|                                                                            |                                                            |     |
|                                                                            |                                                            |     |
|                                                                            |                                                            |     |
| + +                                                                        |                                                            |     |
|                                                                            |                                                            |     |
|                                                                            |                                                            |     |
|                                                                            |                                                            |     |
|                                                                            |                                                            |     |
|                                                                            |                                                            |     |
| <b>/ / /</b>                                                               |                                                            |     |
|                                                                            |                                                            |     |
|                                                                            |                                                            |     |
| <u></u> Σ                                                                  |                                                            |     |
|                                                                            |                                                            |     |
|                                                                            |                                                            |     |
|                                                                            |                                                            |     |
|                                                                            |                                                            |     |
|                                                                            |                                                            |     |
|                                                                            |                                                            |     |
|                                                                            |                                                            |     |
|                                                                            |                                                            |     |
|                                                                            |                                                            |     |
|                                                                            |                                                            |     |
|                                                                            |                                                            |     |
|                                                                            |                                                            |     |
|                                                                            |                                                            |     |
|                                                                            |                                                            |     |
|                                                                            |                                                            |     |
|                                                                            |                                                            |     |
| _                                                                          |                                                            |     |
|                                                                            |                                                            |     |
|                                                                            |                                                            |     |
|                                                                            |                                                            |     |
|                                                                            |                                                            |     |
|                                                                            | EXISTING 7"                                                |     |
|                                                                            | Existing 7"                                                |     |
|                                                                            | EXISTING                                                   |     |
|                                                                            | EXISTING                                                   |     |
|                                                                            |                                                            |     |
|                                                                            | Existing 7"                                                |     |
| 'Wx12'L                                                                    | - EXISTING 7"                                              |     |
| 'Wx12'L                                                                    | EXISTING 7"                                                |     |
| '₩x12'L<br>ANEL (                                                          |                                                            |     |
| 'Wx12'L                                                                    | EXISTING 7"                                                |     |
| Wx12 <sup>°</sup> L                                                        | - EXISTING 7" PURLINS 0 5'-C                               |     |
| Wx12 <sup>°</sup> L                                                        | - EXISTING 7"                                              |     |
| Wx12 <sup>°</sup> L                                                        | - EXISTING 7" PURLINS 0 5'-0" 0                            |     |
| Wx12 <sup>°</sup> L                                                        | - EXISTING 7" PURLINS 0 5'-0" 0                            |     |
| Wx12 <sup>°</sup> L                                                        | - EXISTING 7" PURLINS 0 5'-0" 0                            |     |
| Wx12 <sup>°</sup> L                                                        | - EXISTING 7" PURLINS 0 5'-0"                              |     |
| Wx12 <sup>°</sup> L                                                        | - EXISTING 7" PURLINS 0 5'-0" 0                            |     |
| Wx12 <sup>°</sup> L                                                        | - EXISTING 7" PURLINS @ 5'-0" CC                           |     |
| Wx12 <sup>°</sup> L                                                        | - EXISTING 7" PURLINS © 5'-0" OC                           |     |
| Wx12 <sup>°</sup> L                                                        | EXISTING 7" PURLINS<br>- 7" PURLINS<br>- 0" 0C             |     |
| Wx12 <sup>°</sup> L                                                        | EXISTING 7" PURLINS @ 5'-0" OC                             |     |
| Wx12 <sup>°</sup> L                                                        |                                                            |     |
| Wx12 <sup>°</sup> L                                                        | EXISTING 7" PURLINS<br>- 0" 0C                             |     |
| 'Wx12'L                                                                    | EXISTING 7" PURLINS<br>- 7" PURLINS<br>- 0" 0C<br>- 0C<br> |     |
| Wx12 <sup>°</sup> L SKYLIGHT OR TRANSLUCENT<br>ANEL (TYPICAL 14 LOCATIONS) | EXISTING 7" PURLINS @ 5'-0" 0C                             |     |
| Wx12 <sup>°</sup> L SKYLIGHT OR TRANSLUCENT<br>ANEL (TYPICAL 14 LOCATIONS) |                                                            |     |
| Wx12 <sup>°</sup> L SKYLIGHT OR TRANSLUCENT<br>ANEL (TYPICAL 14 LOCATIONS) |                                                            |     |
| Wx12 <sup>°</sup> L SKYLIGHT OR TRANSLUCENT<br>ANEL (TYPICAL 14 LOCATIONS) |                                                            |     |
| Wx12 <sup>°</sup> L SKYLIGHT OR TRANSLUCENT<br>ANEL (TYPICAL 14 LOCATIONS) |                                                            |     |
| Wx12 <sup>°</sup> L SKYLIGHT OR TRANSLUCENT<br>ANEL (TYPICAL 14 LOCATIONS) |                                                            |     |
| Wx12 <sup>°</sup> L SKYLIGHT OR TRANSLUCENT<br>ANEL (TYPICAL 14 LOCATIONS) |                                                            |     |
| Wx12 <sup>°</sup> L SKYLIGHT OR TRANSLUCENT<br>ANEL (TYPICAL 14 LOCATIONS) |                                                            |     |
| Wx12 <sup>°</sup> L SKYLIGHT OR TRANSLUCENT<br>ANEL (TYPICAL 14 LOCATIONS) |                                                            |     |
| Wx12 <sup>°</sup> L SKYLIGHT OR TRANSLUCENT<br>ANEL (TYPICAL 14 LOCATIONS) |                                                            |     |
| Wx12 <sup>°</sup> L SKYLIGHT OR TRANSLUCENT<br>ANEL (TYPICAL 14 LOCATIONS) |                                                            |     |
| Wx12 <sup>°</sup> L SKYLIGHT OR TRANSLUCENT<br>ANEL (TYPICAL 14 LOCATIONS) |                                                            |     |
| Wx12 <sup>°</sup> L SKYLIGHT OR TRANSLUCENT<br>ANEL (TYPICAL 14 LOCATIONS) |                                                            |     |
| Wx12 <sup>°</sup> L SKYLIGHT OR TRANSLUCENT<br>ANEL (TYPICAL 14 LOCATIONS) |                                                            |     |
| Wx12 <sup>°</sup> L SKYLIGHT OR TRANSLUCENT<br>ANEL (TYPICAL 14 LOCATIONS) |                                                            |     |
| Wx12 <sup>°</sup> L SKYLIGHT OR TRANSLUCENT<br>ANEL (TYPICAL 14 LOCATIONS) |                                                            |     |
| Wx12 <sup>°</sup> L SKYLIGHT OR TRANSLUCENT<br>ANEL (TYPICAL 14 LOCATIONS) |                                                            |     |
| Wx12 <sup>°</sup> L SKYLIGHT OR TRANSLUCENT<br>ANEL (TYPICAL 14 LOCATIONS) |                                                            |     |
| Wx12 <sup>°</sup> L SKYLIGHT OR TRANSLUCENT<br>ANEL (TYPICAL 14 LOCATIONS) |                                                            |     |
| Wx12 <sup>°</sup> L SKYLIGHT OR TRANSLUCENT<br>ANEL (TYPICAL 14 LOCATIONS) |                                                            |     |
| Wx12 <sup>°</sup> L SKYLIGHT OR TRANSLUCENT<br>ANEL (TYPICAL 14 LOCATIONS) |                                                            |     |
| Wx12 <sup>°</sup> L SKYLIGHT OR TRANSLUCENT<br>ANEL (TYPICAL 14 LOCATIONS) |                                                            |     |
| Wx12 <sup>°</sup> L SKYLIGHT OR TRANSLUCENT<br>ANEL (TYPICAL 14 LOCATIONS) |                                                            |     |
| Wx12 <sup>°</sup> L SKYLIGHT OR TRANSLUCENT<br>ANEL (TYPICAL 14 LOCATIONS) |                                                            |     |
| Wx12 <sup>°</sup> L SKYLIGHT OR TRANSLUCENT<br>ANEL (TYPICAL 14 LOCATIONS) |                                                            |     |
| Wx12 <sup>°</sup> L SKYLIGHT OR TRANSLUCENT<br>ANEL (TYPICAL 14 LOCATIONS) |                                                            |     |
| Wx12 <sup>°</sup> L SKYLIGHT OR TRANSLUCENT<br>ANEL (TYPICAL 14 LOCATIONS) |                                                            |     |
| Wx12 <sup>°</sup> L SKYLIGHT OR TRANSLUCENT<br>ANEL (TYPICAL 14 LOCATIONS) |                                                            |     |
| Wx12 <sup>°</sup> L SKYLIGHT OR TRANSLUCENT<br>ANEL (TYPICAL 14 LOCATIONS) |                                                            |     |

|        |                        |                                                                                                             |                | <ul> <li>ROOF DECKIG. NOT:</li> <li>1. VDI - EDROFS. NUTA. DECK TO BELAKE EXEMPS ATTAL DECK. CONTINUETRE TO STELLET<br/>CONTINUE TO STELLATE. DECK TO BELAKE EXEMPS ATTAL DECK. CONTINUETRE TO STELLET<br/>CONTINUE TO STELLATE. NUTA TO STELLATE EXEMPS ATTAL DECK. CONTINUETRE TO STELLET<br/>DECK. DECKET. NUMAN SECTION DEVERTING CALCULATIONS BY A RESERVED<br/>TO STELLET. NUMAN SECTION DEVERTING CALCULATION OF THE NEXT AND<br/>DEVERTING ON SPRONT BY AND STATUS DEVERTING CALCULATION OF THE NEXT AND<br/>DEVERTING ON SPRONT BY AND THE VALUE TO STELL SERVER MANUAL<br/>PRESS TO STELL STATUS ATTAL DECK. TO STELL STATUS ATTAL DECK. TO STELL STATUS<br/>AND STATUS TO STELLATE TO STATUS AT A DEVEL AND THE VALUE OF THE NEXT AND NEXT AN</li></ul> |  |
|--------|------------------------|-------------------------------------------------------------------------------------------------------------|----------------|--------------------------------------------------------------------------------------------------------------------------------------------------------------------------------------------------------------------------------------------------------------------------------------------------------------------------------------------------------------------------------------------------------------------------------------------------------------------------------------------------------------------------------------------------------------------------------------------------------------------------------------------------------------------------------------------------------------------------------------------------------------------------------------------------------------------------------------------------------------------------------------------------------------------------------------------------------------------------------------------------------------------------------------------------------------------------------------------------------------------------------------------------------------------------------------------------------------------------------------------------------------------------------------------------------------------------------------------------------------------------------------------------------------------------------------------------------------------------------------------------------------------------------------------------------------------------------------------------------------------------------------------------------------------------------------------------------------------------------------------------------------------------------------------------------------------------------------------------------------------------------------------------------------------------------------------------------------------------------------------------------------------------------------------------------------------------------------------------------------------------------------------------------------------------|--|
| 12-195 | ENGINEER CERTIFICATION | PROPOSED ROOF DECKING FOR:<br><u>LIVESTOCK PAVILLION</u><br>INDIAN RIVER FAIRGROUNDS<br>VERO BEACH, FLORIDA | ROOF DECK PLAN | Schulke, Bittle & Stoddard, L.L.c.       Mark       Revision       Date         CMIL & STRUCTURAL ENGINEERING · LAND PLANNING · ENVIRONMENTAL PERMITTING       Use for other projects for the projects of the pro                                                                                                                                        |  |