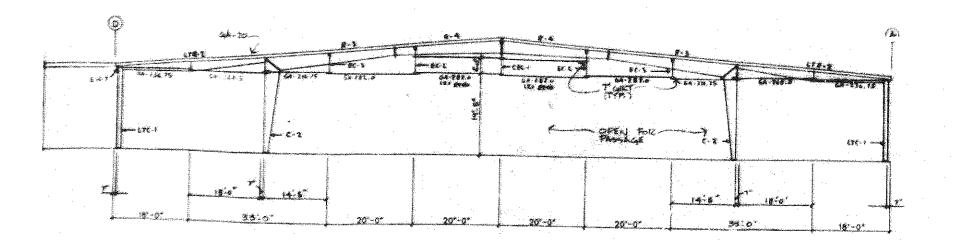

---------------------------------------------------------------------------------------------------------------------------------------------------------------------------------------------------------|--|
| 12-195 | ENGINEER CERTIFICATION | PROPOSED ROOF DECKING FOR:<br><u>LIVESTOCK PAVILLION</u><br>INDIAN RIVER FAIRGROUNDS<br>VERO BEACH, FLORIDA | ROOF DECK PLAN | Schulke, Bittle & Stoddard, L.L.c.       Mark       Revision       Date         CMIL & STRUCTURAL ENGINEERING · LAND PLANNING · ENVIRONMENTAL PERMITTING       Use for other projects for the projects of the pro                                                                                                                                        |  |



MAIN \_\_\_\_ Pafte

20- 25 85 - 805 PX



RIGHT ENDWALL ELEVATION @ LINE "8









SECTION  $\left(\begin{array}{c} \bullet\\ \bullet\end{array}\right)$ 





\$ 1. 4

SASE FLARE TYPE 'D'