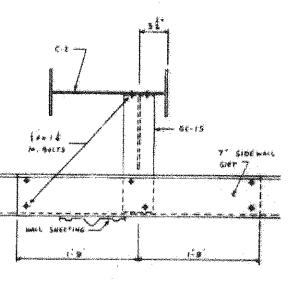

| +                                                                          |                                                            |     |
|----------------------------------------------------------------------------|------------------------------------------------------------|-----|
|                                                                            |                                                            | 6 1 |
|                                                                            |                                                            |     |
|                                                                            |                                                            |     |
|                                                                            |                                                            |     |
|                                                                            |                                                            |     |
| +                                                                          |                                                            |     |
|                                                                            |                                                            |     |
|                                                                            |                                                            |     |
|                                                                            |                                                            |     |
|                                                                            |                                                            |     |
|                                                                            |                                                            |     |
| + +                                                                        |                                                            |     |
|                                                                            |                                                            |     |
|                                                                            |                                                            |     |
|                                                                            |                                                            |     |
|                                                                            |                                                            |     |
|                                                                            |                                                            |     |
| + +                                                                        |                                                            |     |
|                                                                            |                                                            |     |
|                                                                            |                                                            |     |
|                                                                            |                                                            |     |
|                                                                            |                                                            |     |
|                                                                            |                                                            |     |
| <b>/ / /</b>                                                               |                                                            |     |
|                                                                            |                                                            |     |
|                                                                            |                                                            |     |
| <u></u> Σ                                                                  |                                                            |     |
|                                                                            |                                                            |     |
|                                                                            |                                                            |     |
|                                                                            |                                                            |     |
|                                                                            |                                                            |     |
|                                                                            |                                                            |     |
|                                                                            |                                                            |     |
|                                                                            |                                                            |     |
|                                                                            |                                                            |     |
|                                                                            |                                                            |     |
|                                                                            |                                                            |     |
|                                                                            |                                                            |     |
|                                                                            |                                                            |     |
|                                                                            |                                                            |     |
|                                                                            |                                                            |     |
|                                                                            |                                                            |     |
|                                                                            |                                                            |     |
| _                                                                          |                                                            |     |
|                                                                            |                                                            |     |
|                                                                            |                                                            |     |
|                                                                            |                                                            |     |
|                                                                            |                                                            |     |
|                                                                            | EXISTING 7"                                                |     |
|                                                                            | Existing 7"                                                |     |
|                                                                            | EXISTING                                                   |     |
|                                                                            | EXISTING                                                   |     |
|                                                                            |                                                            |     |
|                                                                            | Existing 7"                                                |     |
| 'Wx12'L                                                                    | - EXISTING 7"                                              |     |
| 'Wx12'L                                                                    | EXISTING 7"                                                |     |
| '₩x12'L<br>ANEL (                                                          |                                                            |     |
| 'Wx12'L                                                                    | EXISTING 7"                                                |     |
| Wx12 <sup>°</sup> L                                                        | - EXISTING 7" PURLINS 0 5'-C                               |     |
| Wx12 <sup>°</sup> L                                                        | - EXISTING 7"                                              |     |
| Wx12 <sup>°</sup> L                                                        | - EXISTING 7" PURLINS 0 5'-0" 0                            |     |
| Wx12 <sup>°</sup> L                                                        | - EXISTING 7" PURLINS 0 5'-0" 0                            |     |
| Wx12 <sup>°</sup> L                                                        | - EXISTING 7" PURLINS 0 5'-0" 0                            |     |
| Wx12 <sup>°</sup> L                                                        | - EXISTING 7" PURLINS 0 5'-0"                              |     |
| Wx12 <sup>°</sup> L                                                        | - EXISTING 7" PURLINS 0 5'-0" 0                            |     |
| Wx12 <sup>°</sup> L                                                        | - EXISTING 7" PURLINS @ 5'-0" CC                           |     |
| Wx12 <sup>°</sup> L                                                        | - EXISTING 7" PURLINS © 5'-0" OC                           |     |
| Wx12 <sup>°</sup> L                                                        | EXISTING 7" PURLINS<br>- 7" PURLINS<br>- 0" 0C             |     |
| Wx12 <sup>°</sup> L                                                        | EXISTING 7" PURLINS @ 5'-0" OC                             |     |
| Wx12 <sup>°</sup> L                                                        |                                                            |     |
| Wx12 <sup>°</sup> L                                                        | EXISTING 7" PURLINS<br>- 0" 0C                             |     |
| 'Wx12'L                                                                    | EXISTING 7" PURLINS<br>- 7" PURLINS<br>- 0" 0C<br>- 0C<br> |     |
| Wx12 <sup>°</sup> L SKYLIGHT OR TRANSLUCENT<br>ANEL (TYPICAL 14 LOCATIONS) | EXISTING 7" PURLINS @ 5'-0" 0C                             |     |
| Wx12 <sup>°</sup> L SKYLIGHT OR TRANSLUCENT<br>ANEL (TYPICAL 14 LOCATIONS) |                                                            |     |
| Wx12 <sup>°</sup> L SKYLIGHT OR TRANSLUCENT<br>ANEL (TYPICAL 14 LOCATIONS) |                                                            |     |
| Wx12 <sup>°</sup> L SKYLIGHT OR TRANSLUCENT<br>ANEL (TYPICAL 14 LOCATIONS) |                                                            |     |
| Wx12 <sup>°</sup> L SKYLIGHT OR TRANSLUCENT<br>ANEL (TYPICAL 14 LOCATIONS) |                                                            |     |
| Wx12 <sup>°</sup> L SKYLIGHT OR TRANSLUCENT<br>ANEL (TYPICAL 14 LOCATIONS) |                                                            |     |
| Wx12 <sup>°</sup> L SKYLIGHT OR TRANSLUCENT<br>ANEL (TYPICAL 14 LOCATIONS) |                                                            |     |
| Wx12 <sup>°</sup> L SKYLIGHT OR TRANSLUCENT<br>ANEL (TYPICAL 14 LOCATIONS) |                                                            |     |
| Wx12 <sup>°</sup> L SKYLIGHT OR TRANSLUCENT<br>ANEL (TYPICAL 14 LOCATIONS) |                                                            |     |
| Wx12 <sup>°</sup> L SKYLIGHT OR TRANSLUCENT<br>ANEL (TYPICAL 14 LOCATIONS) |                                                            |     |
| Wx12 <sup>°</sup> L SKYLIGHT OR TRANSLUCENT<br>ANEL (TYPICAL 14 LOCATIONS) |                                                            |     |
| Wx12 <sup>°</sup> L SKYLIGHT OR TRANSLUCENT<br>ANEL (TYPICAL 14 LOCATIONS) |                                                            |     |
| Wx12 <sup>°</sup> L SKYLIGHT OR TRANSLUCENT<br>ANEL (TYPICAL 14 LOCATIONS) |                                                            |     |
| Wx12 <sup>°</sup> L SKYLIGHT OR TRANSLUCENT<br>ANEL (TYPICAL 14 LOCATIONS) |                                                            |     |
| Wx12 <sup>°</sup> L SKYLIGHT OR TRANSLUCENT<br>ANEL (TYPICAL 14 LOCATIONS) |                                                            |     |
| Wx12 <sup>°</sup> L SKYLIGHT OR TRANSLUCENT<br>ANEL (TYPICAL 14 LOCATIONS) |                                                            |     |
| Wx12 <sup>°</sup> L SKYLIGHT OR TRANSLUCENT<br>ANEL (TYPICAL 14 LOCATIONS) |                                                            |     |
| Wx12 <sup>°</sup> L SKYLIGHT OR TRANSLUCENT<br>ANEL (TYPICAL 14 LOCATIONS) |                                                            |     |
| Wx12 <sup>°</sup> L SKYLIGHT OR TRANSLUCENT<br>ANEL (TYPICAL 14 LOCATIONS) |                                                            |     |
| Wx12 <sup>°</sup> L SKYLIGHT OR TRANSLUCENT<br>ANEL (TYPICAL 14 LOCATIONS) |                                                            |     |
| Wx12 <sup>°</sup> L SKYLIGHT OR TRANSLUCENT<br>ANEL (TYPICAL 14 LOCATIONS) |                                                            |     |
| Wx12 <sup>°</sup> L SKYLIGHT OR TRANSLUCENT<br>ANEL (TYPICAL 14 LOCATIONS) |                                                            |     |
| Wx12 <sup>°</sup> L SKYLIGHT OR TRANSLUCENT<br>ANEL (TYPICAL 14 LOCATIONS) |                                                            |     |
| Wx12 <sup>°</sup> L SKYLIGHT OR TRANSLUCENT<br>ANEL (TYPICAL 14 LOCATIONS) |                                                            |     |
| Wx12 <sup>°</sup> L SKYLIGHT OR TRANSLUCENT<br>ANEL (TYPICAL 14 LOCATIONS) |                                                            |     |
| Wx12 <sup>°</sup> L SKYLIGHT OR TRANSLUCENT<br>ANEL (TYPICAL 14 LOCATIONS) |                                                            |     |
| Wx12 <sup>°</sup> L SKYLIGHT OR TRANSLUCENT<br>ANEL (TYPICAL 14 LOCATIONS) |                                                            |     |
| Wx12 <sup>°</sup> L SKYLIGHT OR TRANSLUCENT<br>ANEL (TYPICAL 14 LOCATIONS) |                                                            |     |
| Wx12 <sup>°</sup> L SKYLIGHT OR TRANSLUCENT<br>ANEL (TYPICAL 14 LOCATIONS) |                                                            |     |

|        |                        |                                                                                                             |                | <ul> <li>ROOF DECKIG. NOT:</li> <li>1. VDI - EDROFS. NUTA. DECK TO BELAKE EXEMPS ATTAL DECK. CONTINUETRE TO STELLET<br/>CONTINUE TO STELLATE. DECK TO BELAKE EXEMPS ATTAL DECK. CONTINUETRE TO STELLET<br/>CONTINUE TO STELLATE. NUTA TO STELLATE EXEMPS ATTAL DECK. CONTINUETRE TO STELLET<br/>DECK. DECKET. NUMAN SECTION DEVERTING CALCULATIONS BY A RESERVED<br/>TO STELLET. NUMAN SECTION DEVERTING CALCULATION OF THE NEXT AND<br/>DEVERTING ON SPRONT BY AND STATUS DEVERTING CALCULATION OF THE NEXT AND<br/>DEVERTING ON SPRONT BY AND THE VALUE TO STELL SERVER MANUAL<br/>PRESS TO STELL STATUS ATTAL DECK. TO STELL STATUS ATTAL DECK. TO STELL STATUS<br/>AND STATUS TO STELLATE TO STATUS AT A DEVEL AND THE VALUE OF THE NEXT AND NEXT AN</li></ul> |  |
|--------|------------------------|-------------------------------------------------------------------------------------------------------------|----------------|--------------------------------------------------------------------------------------------------------------------------------------------------------------------------------------------------------------------------------------------------------------------------------------------------------------------------------------------------------------------------------------------------------------------------------------------------------------------------------------------------------------------------------------------------------------------------------------------------------------------------------------------------------------------------------------------------------------------------------------------------------------------------------------------------------------------------------------------------------------------------------------------------------------------------------------------------------------------------------------------------------------------------------------------------------------------------------------------------------------------------------------------------------------------------------------------------------------------------------------------------------------------------------------------------------------------------------------------------------------------------------------------------------------------------------------------------------------------------------------------------------------------------------------------------------------------------------------------------------------------------------------------------------------------------------------------------------------------------------------------------------------------------------------------------------------------------------------------------------------------------------------------------------------------------------------------------------------------------------------------------------------------------------------------------------------------------------------------------------------------------------------------------------------------------|--|
| 12-195 | ENGINEER CERTIFICATION | PROPOSED ROOF DECKING FOR:<br><u>LIVESTOCK PAVILLION</u><br>INDIAN RIVER FAIRGROUNDS<br>VERO BEACH, FLORIDA | ROOF DECK PLAN | Schulke, Bittle & Stoddard, L.L.c.       Mark       Revision       Date         CMIL & STRUCTURAL ENGINEERING · LAND PLANNING · ENVIRONMENTAL PERMITTING       Use for other projects for the projects of the pro                                                                                                                                        |  |