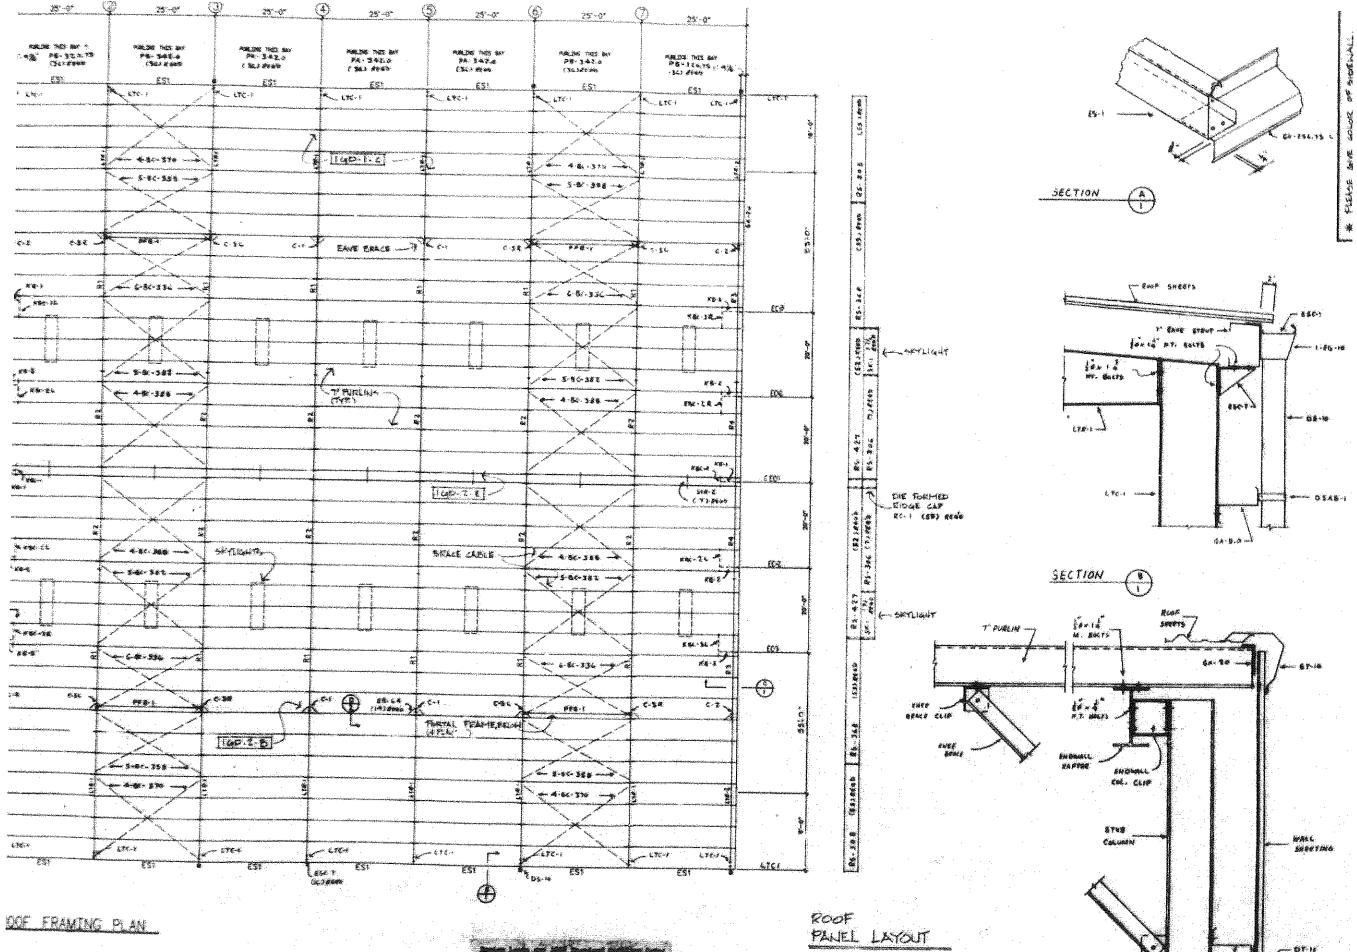

| +                                                                          |                                                            |     |
|----------------------------------------------------------------------------|------------------------------------------------------------|-----|
|                                                                            |                                                            | 6 1 |
|                                                                            |                                                            |     |
|                                                                            |                                                            |     |
|                                                                            |                                                            |     |
|                                                                            |                                                            |     |
| +                                                                          |                                                            |     |
|                                                                            |                                                            |     |
|                                                                            |                                                            |     |
|                                                                            |                                                            |     |
|                                                                            |                                                            |     |
|                                                                            |                                                            |     |
| + +                                                                        |                                                            |     |
|                                                                            |                                                            |     |
|                                                                            |                                                            |     |
|                                                                            |                                                            |     |
|                                                                            |                                                            |     |
|                                                                            |                                                            |     |
| + +                                                                        |                                                            |     |
|                                                                            |                                                            |     |
|                                                                            |                                                            |     |
|                                                                            |                                                            |     |
|                                                                            |                                                            |     |
|                                                                            |                                                            |     |
| <b>/ / /</b>                                                               |                                                            |     |
|                                                                            |                                                            |     |
|                                                                            |                                                            |     |
| <u></u> Σ                                                                  |                                                            |     |
|                                                                            |                                                            |     |
|                                                                            |                                                            |     |
|                                                                            |                                                            |     |
|                                                                            |                                                            |     |
|                                                                            |                                                            |     |
|                                                                            |                                                            |     |
|                                                                            |                                                            |     |
|                                                                            |                                                            |     |
|                                                                            |                                                            |     |
|                                                                            |                                                            |     |
|                                                                            |                                                            |     |
|                                                                            |                                                            |     |
|                                                                            |                                                            |     |
|                                                                            |                                                            |     |
|                                                                            |                                                            |     |
|                                                                            |                                                            |     |
| _                                                                          |                                                            |     |
|                                                                            |                                                            |     |
|                                                                            |                                                            |     |
|                                                                            |                                                            |     |
|                                                                            |                                                            |     |
|                                                                            | EXISTING 7"                                                |     |
|                                                                            | Existing 7"                                                |     |
|                                                                            | EXISTING                                                   |     |
|                                                                            | EXISTING                                                   |     |
|                                                                            |                                                            |     |
|                                                                            | Existing 7"                                                |     |
| 'Wx12'L                                                                    | - EXISTING 7"                                              |     |
| 'Wx12'L                                                                    | EXISTING 7"                                                |     |
| '₩x12'L<br>ANEL (                                                          |                                                            |     |
| 'Wx12'L                                                                    | EXISTING 7"                                                |     |
| Wx12 <sup>°</sup> L                                                        | - EXISTING 7" PURLINS 0 5'-C                               |     |
| Wx12 <sup>°</sup> L                                                        | - EXISTING 7"                                              |     |
| Wx12 <sup>°</sup> L                                                        | - EXISTING 7" PURLINS 0 5'-0" 0                            |     |
| Wx12 <sup>°</sup> L                                                        | - EXISTING 7" PURLINS 0 5'-0" 0                            |     |
| Wx12 <sup>°</sup> L                                                        | - EXISTING 7" PURLINS 0 5'-0" 0                            |     |
| Wx12 <sup>°</sup> L                                                        | - EXISTING 7" PURLINS 0 5'-0"                              |     |
| Wx12 <sup>°</sup> L                                                        | - EXISTING 7" PURLINS 0 5'-0" 0                            |     |
| Wx12 <sup>°</sup> L                                                        | - EXISTING 7" PURLINS @ 5'-0" CC                           |     |
| Wx12 <sup>°</sup> L                                                        | - EXISTING 7" PURLINS © 5'-0" OC                           |     |
| Wx12 <sup>°</sup> L                                                        | EXISTING 7" PURLINS<br>- 7" PURLINS<br>- 0" 0C             |     |
| Wx12 <sup>°</sup> L                                                        | EXISTING 7" PURLINS @ 5'-0" OC                             |     |
| Wx12 <sup>°</sup> L                                                        |                                                            |     |
| Wx12 <sup>°</sup> L                                                        | EXISTING 7" PURLINS<br>- 0" 0C                             |     |
| 'Wx12'L                                                                    | EXISTING 7" PURLINS<br>- 7" PURLINS<br>- 0" 0C<br>- 0C<br> |     |
| Wx12 <sup>°</sup> L SKYLIGHT OR TRANSLUCENT<br>ANEL (TYPICAL 14 LOCATIONS) | EXISTING 7" PURLINS @ 5'-0" 0C                             |     |
| Wx12 <sup>°</sup> L SKYLIGHT OR TRANSLUCENT<br>ANEL (TYPICAL 14 LOCATIONS) |                                                            |     |
| Wx12 <sup>°</sup> L SKYLIGHT OR TRANSLUCENT<br>ANEL (TYPICAL 14 LOCATIONS) |                                                            |     |
| Wx12 <sup>°</sup> L SKYLIGHT OR TRANSLUCENT<br>ANEL (TYPICAL 14 LOCATIONS) |                                                            |     |
| Wx12 <sup>°</sup> L SKYLIGHT OR TRANSLUCENT<br>ANEL (TYPICAL 14 LOCATIONS) |                                                            |     |
| Wx12 <sup>°</sup> L SKYLIGHT OR TRANSLUCENT<br>ANEL (TYPICAL 14 LOCATIONS) |                                                            |     |
| Wx12 <sup>°</sup> L SKYLIGHT OR TRANSLUCENT<br>ANEL (TYPICAL 14 LOCATIONS) |                                                            |     |
| Wx12 <sup>°</sup> L SKYLIGHT OR TRANSLUCENT<br>ANEL (TYPICAL 14 LOCATIONS) |                                                            |     |
| Wx12 <sup>°</sup> L SKYLIGHT OR TRANSLUCENT<br>ANEL (TYPICAL 14 LOCATIONS) |                                                            |     |
| Wx12 <sup>°</sup> L SKYLIGHT OR TRANSLUCENT<br>ANEL (TYPICAL 14 LOCATIONS) |                                                            |     |
| Wx12 <sup>°</sup> L SKYLIGHT OR TRANSLUCENT<br>ANEL (TYPICAL 14 LOCATIONS) |                                                            |     |
| Wx12 <sup>°</sup> L SKYLIGHT OR TRANSLUCENT<br>ANEL (TYPICAL 14 LOCATIONS) |                                                            |     |
| Wx12 <sup>°</sup> L SKYLIGHT OR TRANSLUCENT<br>ANEL (TYPICAL 14 LOCATIONS) |                                                            |     |
| Wx12 <sup>°</sup> L SKYLIGHT OR TRANSLUCENT<br>ANEL (TYPICAL 14 LOCATIONS) |                                                            |     |
| Wx12 <sup>°</sup> L SKYLIGHT OR TRANSLUCENT<br>ANEL (TYPICAL 14 LOCATIONS) |                                                            |     |
| Wx12 <sup>°</sup> L SKYLIGHT OR TRANSLUCENT<br>ANEL (TYPICAL 14 LOCATIONS) |                                                            |     |
| Wx12 <sup>°</sup> L SKYLIGHT OR TRANSLUCENT<br>ANEL (TYPICAL 14 LOCATIONS) |                                                            |     |
| Wx12 <sup>°</sup> L SKYLIGHT OR TRANSLUCENT<br>ANEL (TYPICAL 14 LOCATIONS) |                                                            |     |
| Wx12 <sup>°</sup> L SKYLIGHT OR TRANSLUCENT<br>ANEL (TYPICAL 14 LOCATIONS) |                                                            |     |
| Wx12 <sup>°</sup> L SKYLIGHT OR TRANSLUCENT<br>ANEL (TYPICAL 14 LOCATIONS) |                                                            |     |
| Wx12 <sup>°</sup> L SKYLIGHT OR TRANSLUCENT<br>ANEL (TYPICAL 14 LOCATIONS) |                                                            |     |
| Wx12 <sup>°</sup> L SKYLIGHT OR TRANSLUCENT<br>ANEL (TYPICAL 14 LOCATIONS) |                                                            |     |
| Wx12 <sup>°</sup> L SKYLIGHT OR TRANSLUCENT<br>ANEL (TYPICAL 14 LOCATIONS) |                                                            |     |
| Wx12 <sup>°</sup> L SKYLIGHT OR TRANSLUCENT<br>ANEL (TYPICAL 14 LOCATIONS) |                                                            |     |
| Wx12 <sup>°</sup> L SKYLIGHT OR TRANSLUCENT<br>ANEL (TYPICAL 14 LOCATIONS) |                                                            |     |
| Wx12 <sup>°</sup> L SKYLIGHT OR TRANSLUCENT<br>ANEL (TYPICAL 14 LOCATIONS) |                                                            |     |
| Wx12 <sup>°</sup> L SKYLIGHT OR TRANSLUCENT<br>ANEL (TYPICAL 14 LOCATIONS) |                                                            |     |
| Wx12 <sup>°</sup> L SKYLIGHT OR TRANSLUCENT<br>ANEL (TYPICAL 14 LOCATIONS) |                                                            |     |
| Wx12 <sup>°</sup> L SKYLIGHT OR TRANSLUCENT<br>ANEL (TYPICAL 14 LOCATIONS) |                                                            |     |

|        |                        |                                                                                                             |                | <ul> <li>ROOF DECKIG. NOT:</li> <li>1. VDI - EDROFS. NUTA. DECK TO BELAKE EXEMPS ATTAL DECK. CONTINUETRE TO STELLET<br/>CONTINUE TO STELLATE. DECK TO BELAKE EXEMPS ATTAL DECK. CONTINUETRE TO STELLET<br/>CONTINUE TO STELLATE. NUTA TO STELLATE EXEMPS ATTAL DECK. CONTINUETRE TO STELLET<br/>DECK. DECKET. NUMAN SECTION DEVERTING CALCULATIONS BY A RESERVED<br/>TO STELLET. NUMAN SECTION DEVERTING CALCULATION OF THE NEXT AND<br/>DEVERTING ON SPRONT BY AND STATUS DEVERTING CALCULATION OF THE NEXT AND<br/>DEVERTING ON SPRONT BY AND THE VALUE TO STELL SERVER MANUAL<br/>PRESS TO STELL STATUS ATTAL DECK. TO STELL STATUS ATTAL DECK. TO STELL STATUS<br/>AND STATUS TO STELLATE TO STATUS AT A DEVEL AND THE VALUE OF THE NEXT AND NEXT AN</li></ul> |  |
|--------|------------------------|-------------------------------------------------------------------------------------------------------------|----------------|--------------------------------------------------------------------------------------------------------------------------------------------------------------------------------------------------------------------------------------------------------------------------------------------------------------------------------------------------------------------------------------------------------------------------------------------------------------------------------------------------------------------------------------------------------------------------------------------------------------------------------------------------------------------------------------------------------------------------------------------------------------------------------------------------------------------------------------------------------------------------------------------------------------------------------------------------------------------------------------------------------------------------------------------------------------------------------------------------------------------------------------------------------------------------------------------------------------------------------------------------------------------------------------------------------------------------------------------------------------------------------------------------------------------------------------------------------------------------------------------------------------------------------------------------------------------------------------------------------------------------------------------------------------------------------------------------------------------------------------------------------------------------------------------------------------------------------------------------------------------------------------------------------------------------------------------------------------------------------------------------------------------------------------------------------------------------------------------------------------------------------------------------------------------------|--|
| 12-195 | ENGINEER CERTIFICATION | PROPOSED ROOF DECKING FOR:<br><u>LIVESTOCK PAVILLION</u><br>INDIAN RIVER FAIRGROUNDS<br>VERO BEACH, FLORIDA | ROOF DECK PLAN | Schulke, Bittle & Stoddard, L.L.c.       Mark       Revision       Date         CMIL & STRUCTURAL ENGINEERING · LAND PLANNING · ENVIRONMENTAL PERMITTING       Use for other projects for the projects of the pro                                                                                                                                        |  |