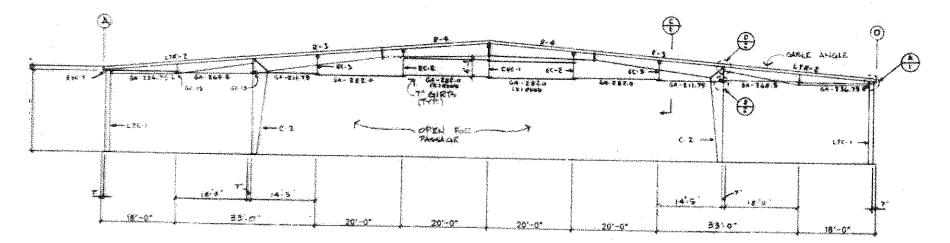

----------------------------------------------------------------------------------------------------------------------------------------------------------------------------------------------------------------------------------------------|--|
| 12-195 | ENGINEER CERTIFICATION | PROPOSED ROOF DECKING FOR:<br><u>LIVESTOCK PAVILLION</u><br>INDIAN RIVER FAIRGROUNDS<br>VERO BEACH, FLORIDA | ROOF DECK PLAN | Schulke, Bittle & Stoddard, L.L.c.       Mark       Revision       Date         CMIL & STRUCTURAL ENGINEERING · LAND PLANNING · ENVIRONMENTAL PERMITTING       Use for other projects for the projects of the pro                                                                                                                                        |  |



MAIN \_\_\_\_ Pafte

20- 25 85 - 805 PX



RIGHT ENDWALL ELEVATION @ LINE "8









SECTION  $\left(\begin{array}{c} \bullet\\ \bullet\end{array}\right)$ 





\$ 1. 4

SASE FLARE TYPE 'D'