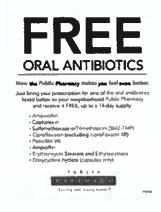

### MEDICAL INSURANCE

Florida Blue - www.floridablue.com

| Healthcare Service                                                           | BlueOptions Plan 05360   |                           |  |
|------------------------------------------------------------------------------|--------------------------|---------------------------|--|
|                                                                              | <u>In Network</u>        | Out of Network            |  |
| Deductible                                                                   | \$2,000 / \$4,000 Family | \$4,000/ \$8,000 Family   |  |
| Coinsurance (Member Responsibility)                                          | 30%                      | 40%                       |  |
| Out of Pocket Max (Includes deductible, copays, coinsurance, & prescription) | \$4,000 / \$8,000 Family | \$8,000 / \$16,000 Family |  |
| Primary Care Visit                                                           | \$45                     | Deductible & Coinsurance  |  |
| Specialist Visit                                                             | \$65                     | Deductible & Coinsurance  |  |
| Wellness Visits                                                              | \$0                      | Coinsurance               |  |
| Independent Clinical Lab Work                                                | \$0                      | Deductible & Coinsurance  |  |
| X-Ray & Lab (at Diagnostic Testing Facility)                                 | \$75                     | Deductible & Coinsurance  |  |
| MRI, CAT, PET Scan (at Diagnostic Testing Facility)                          | Deductible & Coinsurance | Deductible & Coinsurance  |  |
| Urgent Care                                                                  | Deductible & Coinsurance | Deductible & Coinsurance  |  |
| Emergency Room                                                               | Deductible & Coinsurance | Deductible & Coinsurance  |  |
| Inpatient Hospital                                                           | Deductible & Coinsurance | Deductible & Coinsurance  |  |
| Ambulatory Surgery Facility                                                  | Deductible & Coinsurance | Deductible & Coinsurance  |  |
| Durable Medical Equipment                                                    | Deductible & Coinsurance | Deductible & Coinsurance  |  |
| Prescription—30 day Retail                                                   | \$10 / \$45 / \$60       | Coinsurance               |  |
| Prescription—90 day Mail Order                                               | \$20 / \$90 / \$120      | Coinsurance               |  |

### MEDICAL INSURANCE

Florida Blue - www.floridablue.com

Participating provider information can be found on the carrier's website.

| Healthcare Service                                                           | BlueOptions Plan 03564   |                           |  |  |
|------------------------------------------------------------------------------|--------------------------|---------------------------|--|--|
|                                                                              | In Network               | Out of Network            |  |  |
| Deductible                                                                   | \$1,000 / \$3,000 Family | Combined With In Network  |  |  |
| Coinsurance (Member Responsibility)                                          | 20%                      | 40%                       |  |  |
| Out of Pocket Max (Includes deductible, copays, coinsurance, & prescription) | \$3,000 / \$6,000 Family | \$6,000 / \$12,000 Family |  |  |
| Primary Care Visit                                                           | \$35                     | Deductible & Coinsurance  |  |  |
| Specialist Visit                                                             | \$50                     | Deductible & Coinsurance  |  |  |
| Wellness Visits                                                              | \$0                      | Coinsurance               |  |  |
| Independent Clinical Lab Work                                                | \$0                      | Deductible & Coinsurance  |  |  |
| Independent Diagnostic Testing Center X-Ray                                  | \$50                     | Deductible & Coinsurance  |  |  |
| MRI, CAT, PET Scan (at Diagnostic Testing Facility)                          | \$125                    | Deductible & Coinsurance  |  |  |
| Urgent Care                                                                  | \$50                     | Deductible & Coinsurance  |  |  |
| Emergency Room                                                               | \$200                    | \$200                     |  |  |
| Inpatient Hospital                                                           | Deductible & Coinsurance | Deductible & Coinsurance  |  |  |
| Ambulatory Surgery Facility                                                  | \$100                    | Deductible & Coinsurance  |  |  |
| Durable Medical Equipment                                                    | Deductible & Coinsurance | Deductible & Coinsurance  |  |  |
| Prescription—30 day Retail                                                   | \$10 / \$30 / \$50       | Coinsurance               |  |  |
| Prescription—90 day Mail Order                                               | \$20 / \$60 / \$100      | Coinsurance               |  |  |