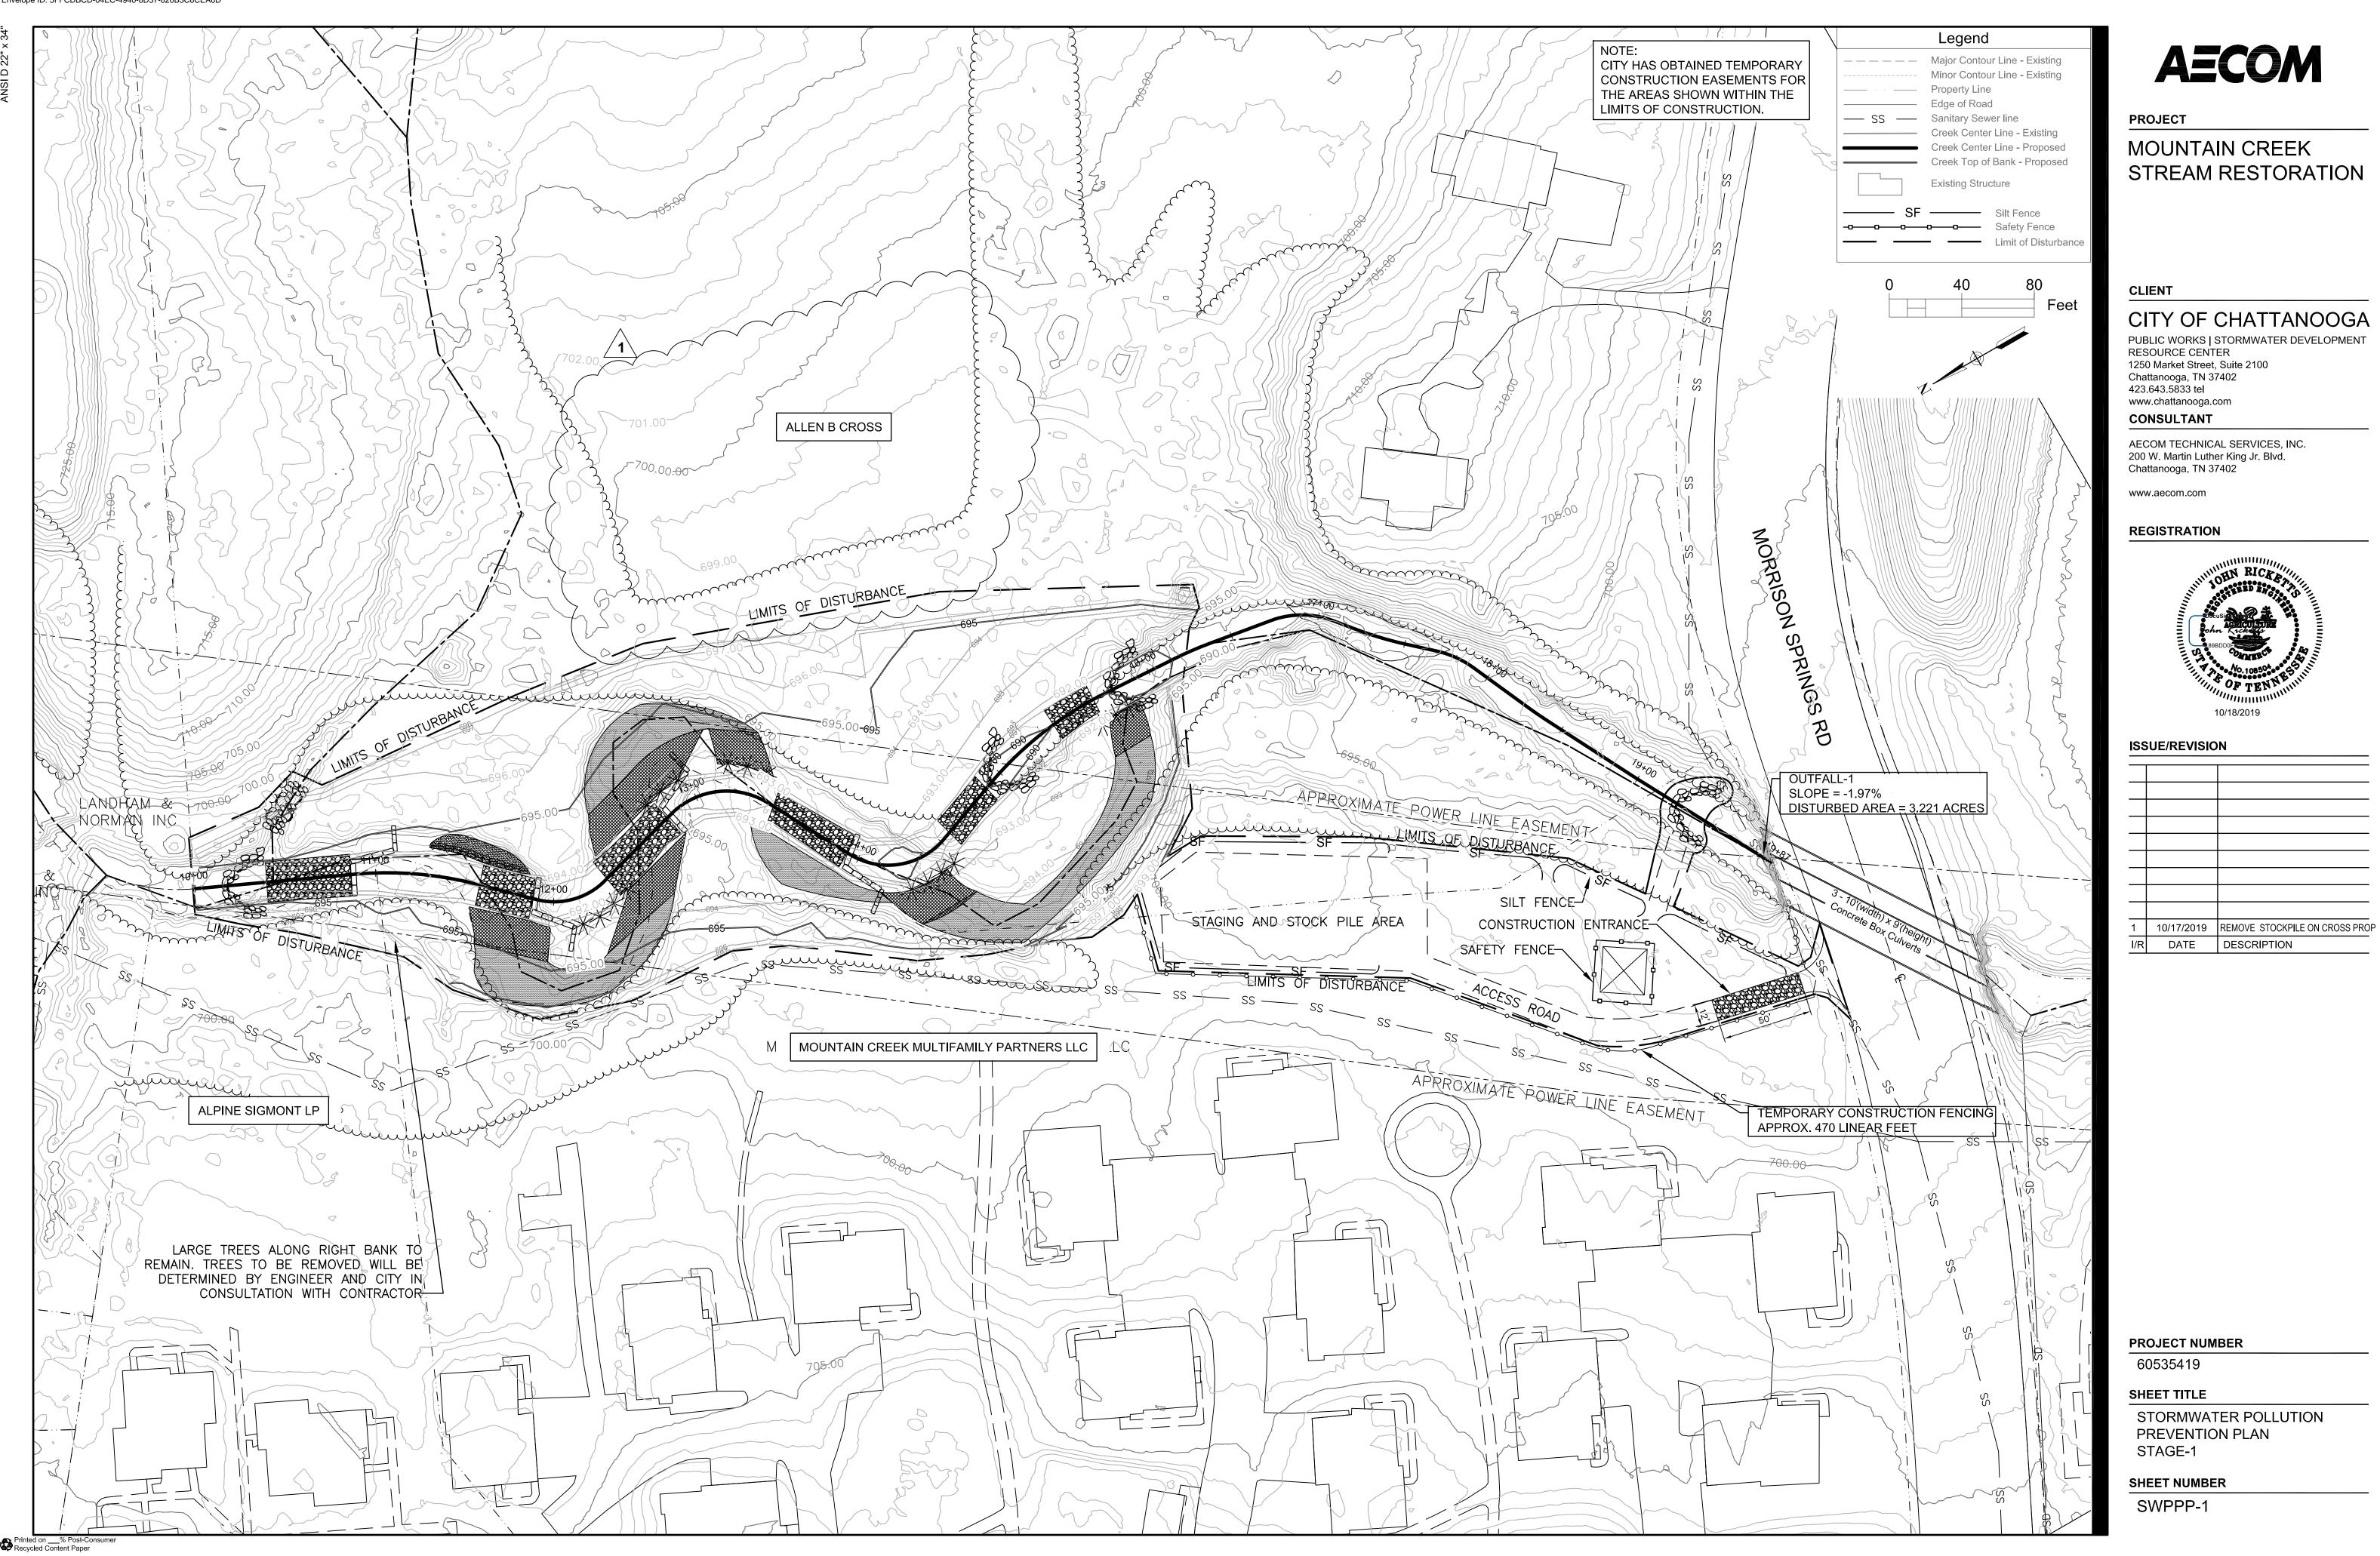

#### II. DRAWING CLARIFICATION

- 1. Drawing T-2: Item 13 under Sequence of Construction Events, delete and replace with the following "All excess material shall be lawfully disposed of off-site".
- 2. Drawing SWPPP-1: Replace this sheet with the attached, revised sheet.
- 3. Drawing SWPPP-3: Under Item 3, Stage 2, delete "Haul extra material to excess soil spoil area".
- 4. SWPPP-4: Item 6, delete and replace with the following "Waste material (earth, rock, asphalt, concrete, etc.) not required for the construction of the project will be lawfully disposed of by the Contractor off-site."
- 5. SWPPP-5: Item 9.3.2, delete and replace with the following "Waste material (earth) not required for the construction of the project will be lawfully disposed of by the Contractor off-site."
- 6. SWPPP-7: Item 15, change the TDEC CGP from "pending" to "obtained".