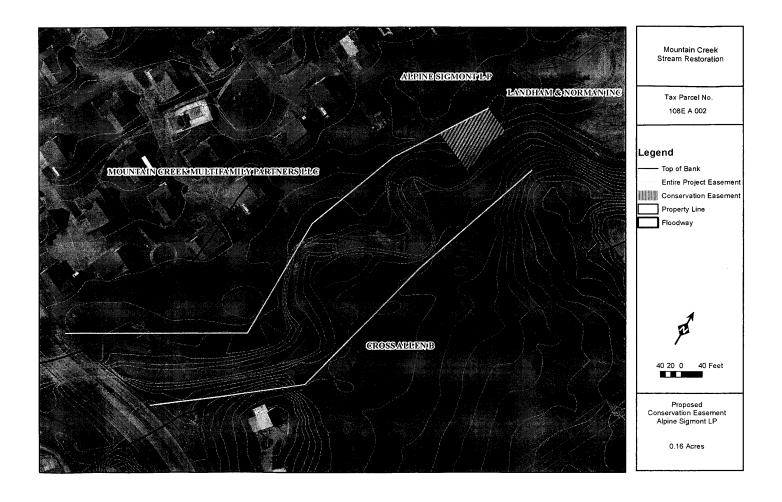

Tax Parcel No.
Part of 108E A 002

PROJECT NAME: Mountain Creek Stream Restoration Project

ADDRESS: Alpine Sigmont L. P., 4040 Mountain Creek Road, Chattanooga TN, 37415

STATE OF TENNESSEE COUNTY OF HAMILTON

WHEREAS, Grantee has determined the need for improvements to the stream channel currently existing on a 0.20 acre portion of Grantor's Property and needs access to that portion of the Property shown on Exhibit Drawing No. 1 and designated thereon as the Easement Area "Alpine Sigmont LP", (hereinafter referred to as Easement Area) in order to proceed with the installation, construction, repair and maintenance of said improvements; and

#### LEGAL DESCRIPTION OF PROPERTY:

**BEGINNING** at the southeastern corner of said Alpine property and being the northeastern corner of the Mountain Creek Multifamily Partners, LLC (MCMP) property described in Deed Book 11017, Page 33, as recorded in said Register's Office and being in the center of Mountain Creek; thence leaving the center of Mountain Creek and along the common line of said Alpine and MCMP property, North 63 degrees 58 minutes West 77.6 feet, more or less; thence leaving said common line, North 30 degrees 04 minutes East 107.4 feet, more or less; thence South 63 degrees 54 minutes

East 82.3 feet, more or less, to the northwest corner of the Ruby Parker Cross (Cross) property described in Deed Book 3053, Page 571, as recorded in said Register's Office and being the center of Mountain Creek; thence in a Southwardly direction along the meanderings of the center of Mountain Creek and being the common line of said Alpine and Cross property, a distance of 108.5 feet, more or less, the chord bearing and distance of said call being South 32 degrees 32 minutes West 107.7 feet, more or less, to the Point of Beginning.

All containing 8,880 square feet (more or less).

WHEREAS, Grantor and Grantee recognize that the Easement Area will be disturbed during the construction and installation of the referenced improvements, but desire to see the Property restored to a natural state and maintained in that condition at the completion of the stream restoration project, and they further wish to limit activities or acts detrimental to the land or water areas within the Easement Area and prevent the use or development of the Easement Area for any purpose or in any manner that would conflict with the maintenance of that property in its restored natural condition.