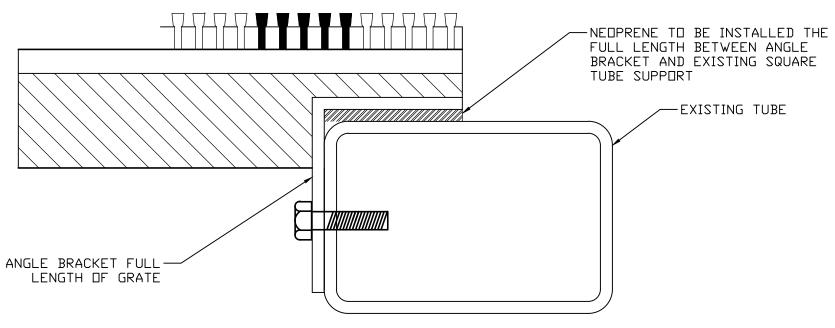

## CITY OF CHATTANOOGA, TENNESSEE

| The following changes shall be made to the Contract Documents, Specifications, and Drawings:                     |
|------------------------------------------------------------------------------------------------------------------|
| I. REVISED FIGURES, FIGURE 6                                                                                     |
| Figure 6 have been revised to show the placement of the metal angle and neoprene that the panels should rest on. |
|                                                                                                                  |
|                                                                                                                  |
|                                                                                                                  |
|                                                                                                                  |
|                                                                                                                  |
|                                                                                                                  |
|                                                                                                                  |
|                                                                                                                  |
|                                                                                                                  |
|                                                                                                                  |
|                                                                                                                  |
|                                                                                                                  |
| October 10, 2016 /s/Justin Holland, Administrator City of Chattanooga Department of Public Works                 |