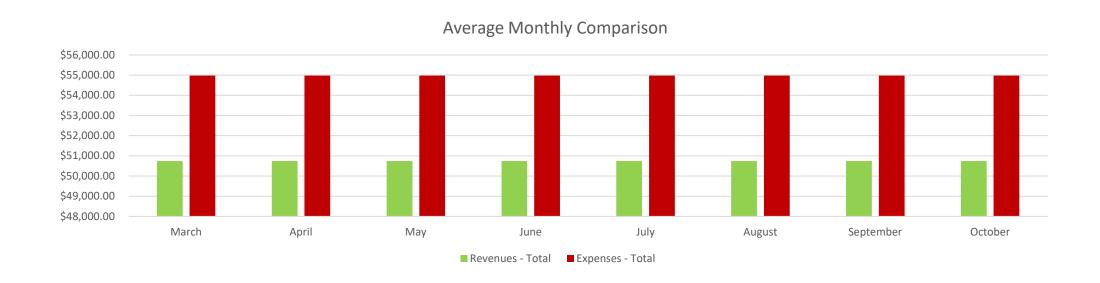

|                      | N  | /larch     |           | April       |     | May         |     | June        |
|----------------------|----|------------|-----------|-------------|-----|-------------|-----|-------------|
| 9 Hole               | 48 | \$ 729.    | 40 432    | \$ 5,831.85 | 598 | \$ 7,876.83 | 799 | \$11,027.57 |
| 18 Hole              | 8  | \$ 165.    | 42 144    | \$ 3,315.62 | 138 | \$ 3,488.63 | 133 | \$ 3,232.24 |
| Cart Rental - 9      | 32 | \$ 315.    | 14 396    | \$ 4,733.57 | 549 | \$ 6,076.00 | 759 | \$ 8,224.55 |
| Cart Rental - 18     | 8  | \$ 85.     | 54 136    | \$ 1,872.56 | 129 | \$ 1,885.73 | 126 | \$ 1,758.66 |
| <b>Driving Range</b> | 38 | \$ 296.    | 00 267    | \$ 2,204.00 | 357 | \$ 3,096.00 | 371 | \$ 3,120.00 |
| Tournaments          | 0  | \$ -       | 7         | \$ 3,210.00 | 9   | \$ 2,685.00 | 11  | \$ 3,416.00 |
| New Member           | 31 | \$25,403.  | 17 28     | \$22,398.03 | 7   | \$ 5,582.73 | 4   | \$ 2,370.93 |
|                      |    |            |           |             |     |             |     |             |
|                      |    | \$ 26,994. | <b>57</b> | \$43,565.63 |     | \$30,690.92 |     | \$33,149.95 |

|                      |     |             |        |             |     |             | E   | stimated    |
|----------------------|-----|-------------|--------|-------------|-----|-------------|-----|-------------|
|                      |     | July        | August |             | Sep | tember      | O   | ctober      |
| 9 Hole               | 820 | \$11,413.54 | 754    | \$14,517.93 | 618 | \$16,409.49 | 236 | \$ 3,897.47 |
| 18 Hole              | 219 | \$ 4,723.31 | 166    | \$ 4,064.74 | 127 | \$ 2,942.08 | 81  | \$ 1,872.40 |
| Cart Rental - 9      | 821 | \$ 8,229.16 | 736    | \$ 6,611.15 | 580 | \$ 3,760.72 | 299 | \$ 2,958.60 |
| Cart Rental - 18     | 209 | \$ 2,691.78 | 162    | \$ 2,356.03 | 118 | \$ 1,730.41 | 79  | \$ 1,080.20 |
| <b>Driving Range</b> | 319 | \$ 2,808.00 | 251    | \$ 1,980.00 | 208 | \$ 1,576.00 | 163 | \$ 1,336.00 |
| Tournaments          | 8   | \$ 3,788.00 | 8      | \$ 5,810.00 | 5   | \$ 9,970.00 | 1   | \$ 4,680.00 |
| New Member           | 0   | \$ -        | 0      | \$ -        | 0   | \$ -        | 0   | \$ -        |
|                      |     |             |        |             |     |             |     |             |
|                      |     | \$33,653.79 |        | \$35,339.85 |     | \$36,388.70 |     | \$15,824.67 |