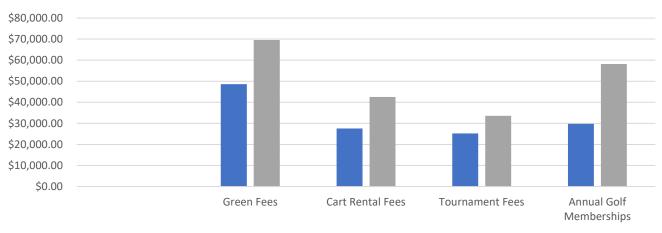

## Comparison Revenue

■ Gene Torres Golf Course Revenues Season 1

■ Gene Torres Golf Course Revenues Season 2

| Season 1  | 9 Hole      | 18 Hole     | Cart 9      | Cart 18     | Golf Membership | Shorter |
|-----------|-------------|-------------|-------------|-------------|-----------------|---------|
| Season I  | \$32,530.04 | \$16,048.00 | \$18,123.90 | \$9,412.75  | \$29,764.10     |         |
|           |             |             |             |             |                 |         |
| Season 2  | 9 Hole      | 18 Hole     | Cart 9      | Cart 18     | Golf Membership |         |
| 5645611 2 | 3 Hole      | 10 Hole     | Cart        | Cart 10     | don Membership  |         |
|           | \$46,748,64 | \$22.858.29 | \$29.684.42 | \$12.850.35 | \$58.146.65     |         |