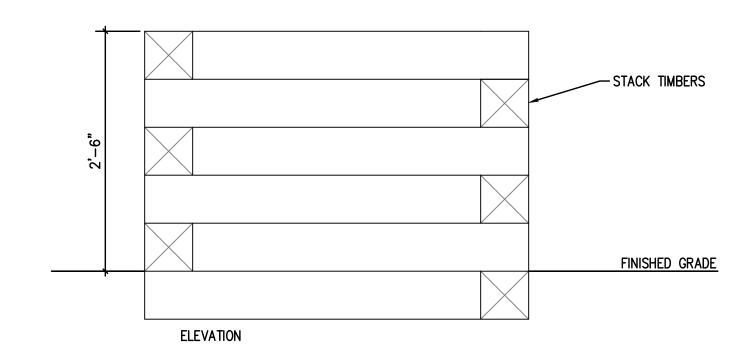

DETAIL

COLOR: NATURAL FINISH

RAISED GARDEN BED









## LANDSCAPE DETAILS



Engineers • Surveyors • Planners Landscape Architects • Arborists 207 PARK AVENUE FALLS CHURCH, VIRGINIA 22046

## ARLINGTON, VIRGINIA DEPARTMENT OF ENVIRONMENTAL SERVICES

**1212 SOUTH IRVING STREET** LOT 41-B AND PARCEL 10, C.B. MUNSON'S 2ND ADDITION TO ARLINGTON SUPPLEMENTARY LANDSCAPE PLAN

| ARLINGTON COUNTY, VIRGINIA                   |        |          |                     |                   |                                 |  |
|----------------------------------------------|--------|----------|---------------------|-------------------|---------------------------------|--|
| SCALE: NONE                                  | DRAWN  | DRAWN BS |                     |                   | HECKED KW