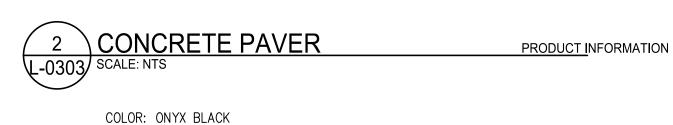

DETAIL

COLOR: NATURAL FINISH

RAISED GARDEN BED









## LANDSCAPE DETAILS



Engineers • Surveyors • Planners Landscape Architects • Arborists 207 PARK AVENUE FALLS CHURCH, VIRGINIA 22046

## ARLINGTON, VIRGINIA DEPARTMENT OF ENVIRONMENTAL SERVICES

**1212 SOUTH IRVING STREET** LOT 41-B AND PARCEL 10, C.B. MUNSON'S 2ND ADDITION TO ARLINGTON SUPPLEMENTARY LANDSCAPE PLAN

| ARLINGTON COUNTY, VIRGINIA                   |        |          |                     |                   |                                 |  |
|----------------------------------------------|--------|----------|---------------------|-------------------|---------------------------------|--|
| SCALE: NONE                                  | DRAWN  | DRAWN BS |                     |                   | HECKED KW                       |  |
| SUBMITTED DATE<br>REVISIONS FOR