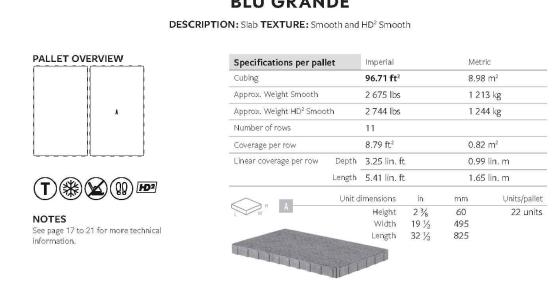

DETAIL

COLOR: NATURAL FINISH

RAISED GARDEN BED









## LANDSCAPE DETAILS



Engineers • Surveyors • Planners Landscape Architects • Arborists 207 PARK AVENUE FALLS CHURCH, VIRGINIA 22046

## ARLINGTON, VIRGINIA DEPARTMENT OF ENVIRONMENTAL SERVICES

**1212 SOUTH IRVING STREET** LOT 41-B AND PARCEL 10, C.B. MUNSON'S 2ND ADDITION TO ARLINGTON SUPPLEMENTARY LANDSCAPE PLAN

| ARLINGTON COUNTY, VIRGINIA                   |        |          |                     |                   |                                 |  |
|----------------------------------------------|--------|----------|---------------------|-------------------|---------------------------------|--|
| SCALE: NONE                                  | DRAWN  | DRAWN BS |                     |                   | HECKED KW                       |  |
| SUBMITTED DATE<br>REVISIONS