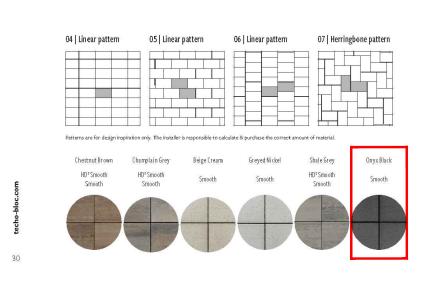

DETAIL

COLOR: NATURAL FINISH

RAISED GARDEN BED









## LANDSCAPE DETAILS



Engineers • Surveyors • Planners Landscape Architects • Arborists 207 PARK AVENUE FALLS CHURCH, VIRGINIA 22046

## ARLINGTON, VIRGINIA DEPARTMENT OF ENVIRONMENTAL SERVICES

**1212 SOUTH IRVING STREET** LOT 41-B AND PARCEL 10, C.B. MUNSON'S 2ND ADDITION TO ARLINGTON SUPPLEMENTARY LANDSCAPE PLAN

| ARLINGTON COUNTY, VIRGINIA                   |        |          |                     |                   |                                 |  |
|----------------------------------------------|--------|----------|---------------------|-------------------|---------------------------------|--|
| SCALE: NONE                                  | DRAWN  | DRAWN BS |                     |                   | HECKED KW                       |  |
| SUBMITTED DATE<br>REVISIONS FO