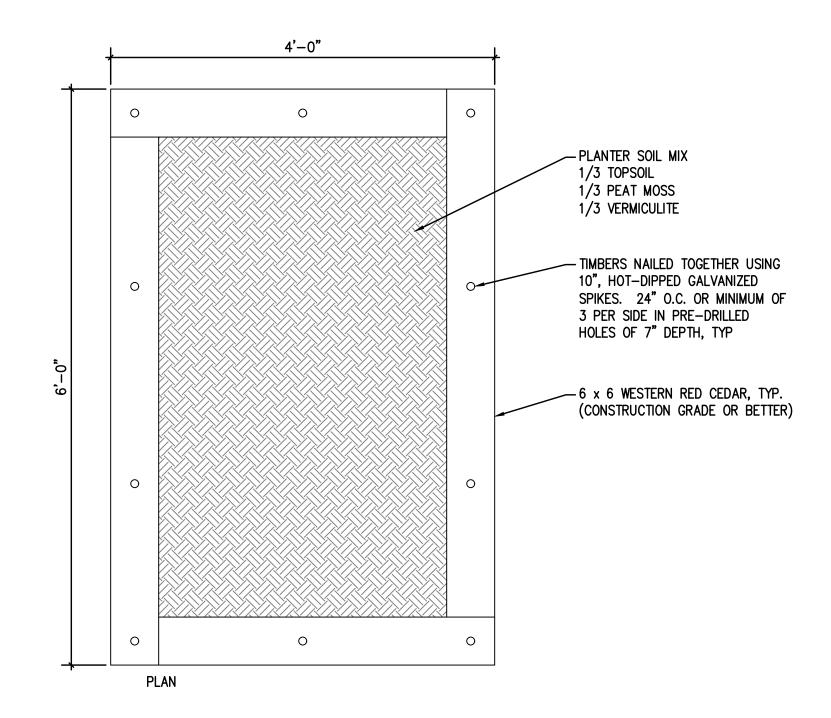

DETAIL

COLOR: NATURAL FINISH

RAISED GARDEN BED









## LANDSCAPE DETAILS



Engineers • Surveyors • Planners Landscape Architects • Arborists 207 PARK AVENUE FALLS CHURCH, VIRGINIA 22046

## ARLINGTON, VIRGINIA DEPARTMENT OF ENVIRONMENTAL SERVICES

**1212 SOUTH IRVING STREET** LOT 41-B AND PARCEL 10, C.B. MUNSON'S 2ND ADDITION TO ARLINGTON SUPPLEMENTARY LANDSCAPE PLAN

| ARLINGTON COUNTY, VIRGINIA                   |        |          |                     |                   |                                 |  |
|----------------------------------------------|--------|----------|---------------------|-------------------|---------------------------------|--|
| SCALE: NONE                                  | DRAWN  | DRAWN BS |                     |                   | HECKED KW