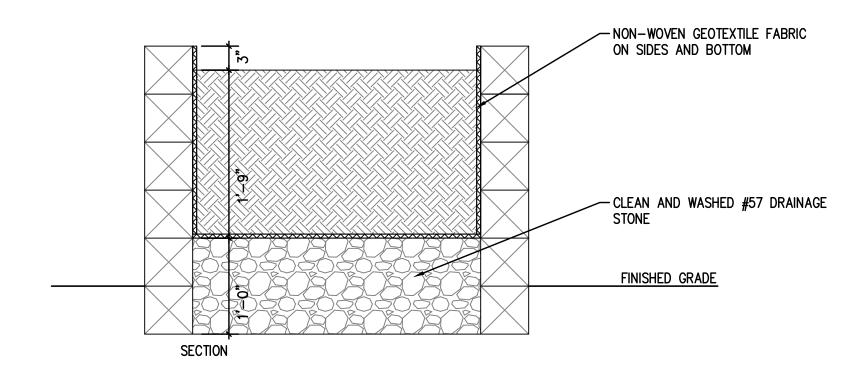

DETAIL

COLOR: NATURAL FINISH

RAISED GARDEN BED









## LANDSCAPE DETAILS



Engineers • Surveyors • Planners Landscape Architects • Arborists 207 PARK AVENUE FALLS CHURCH, VIRGINIA 22046

## ARLINGTON, VIRGINIA DEPARTMENT OF ENVIRONMENTAL SERVICES

**1212 SOUTH IRVING STREET** LOT 41-B AND PARCEL 10, C.B. MUNSON'S 2ND ADDITION TO ARLINGTON SUPPLEMENTARY LANDSCAPE PLAN

| ARLINGTON COUNTY, VIRGINIA                   |        |          |                     |                   |                                 |  |
|----------------------------------------------|--------|----------|---------------------|-------------------|---------------------------------|--|
| SCALE: NONE                                  | DRAWN  | DRAWN BS |                     |                   | HECKED KW