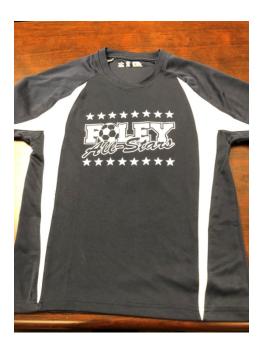

## QUESTIONS & ANSWERS ATHLETIC UNIFORMS BID REC-013018

The following questions have been received in regards to the Athletic Uniforms Bid:

1) Baseball/Softball/Soccer/Basketball...How many colors on the front imprint design? Single Color? Multiple Colors?

ANSWER: A single color is used on the front imprint design.

2) How many colors on the number imprint on the back?

ANSWER: A single color is used on the back imprint.

3) Baseball/Softball...Will the embroidery be constant on the caps/visors? Or will it change with each team?

ANSWER: The embroidery will be constant for each baseball/softball cap.

## Photos of Various Uniforms: