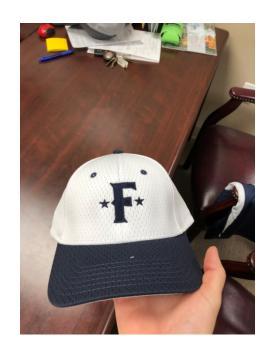

## QUESTIONS & ANSWERS ATHLETIC UNIFORMS BID REC-013018

The following questions have been received in regards to the Athletic Uniforms Bid:

1) Baseball/Softball/Soccer/Basketball...How many colors on the front imprint design? Single Color? Multiple Colors?

ANSWER: A single color is used on the front imprint design.

2) How many colors on the number imprint on the back?

ANSWER: A single color is used on the back imprint.

3) Baseball/Softball...Will the embroidery be constant on the caps/visors? Or will it change with each team?

ANSWER: The embroidery will be constant for each baseball/softball cap.

## Photos of Various Uniforms: