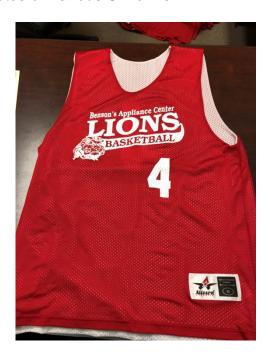

## QUESTIONS & ANSWERS ATHLETIC UNIFORMS BID REC-013018

The following questions have been received in regards to the Athletic Uniforms Bid:

1) Baseball/Softball/Soccer/Basketball...How many colors on the front imprint design? Single Color? Multiple Colors?

ANSWER: A single color is used on the front imprint design.

2) How many colors on the number imprint on the back?

ANSWER: A single color is used on the back imprint.

3) Baseball/Softball...Will the embroidery be constant on the caps/visors? Or will it change with each team?

ANSWER: The embroidery will be constant for each baseball/softball cap.

## Photos of Various Uniforms: