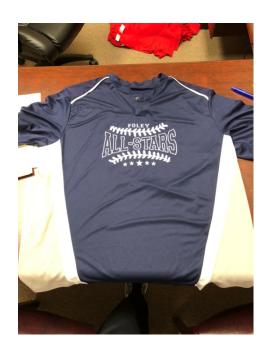

## QUESTIONS & ANSWERS ATHLETIC UNIFORMS BID REC-013018

The following questions have been received in regards to the Athletic Uniforms Bid:

1) Baseball/Softball/Soccer/Basketball...How many colors on the front imprint design? Single Color? Multiple Colors?

ANSWER: A single color is used on the front imprint design.

2) How many colors on the number imprint on the back?

ANSWER: A single color is used on the back imprint.

3) Baseball/Softball...Will the embroidery be constant on the caps/visors? Or will it change with each team?

ANSWER: The embroidery will be constant for each baseball/softball cap.

## Photos of Various Uniforms: