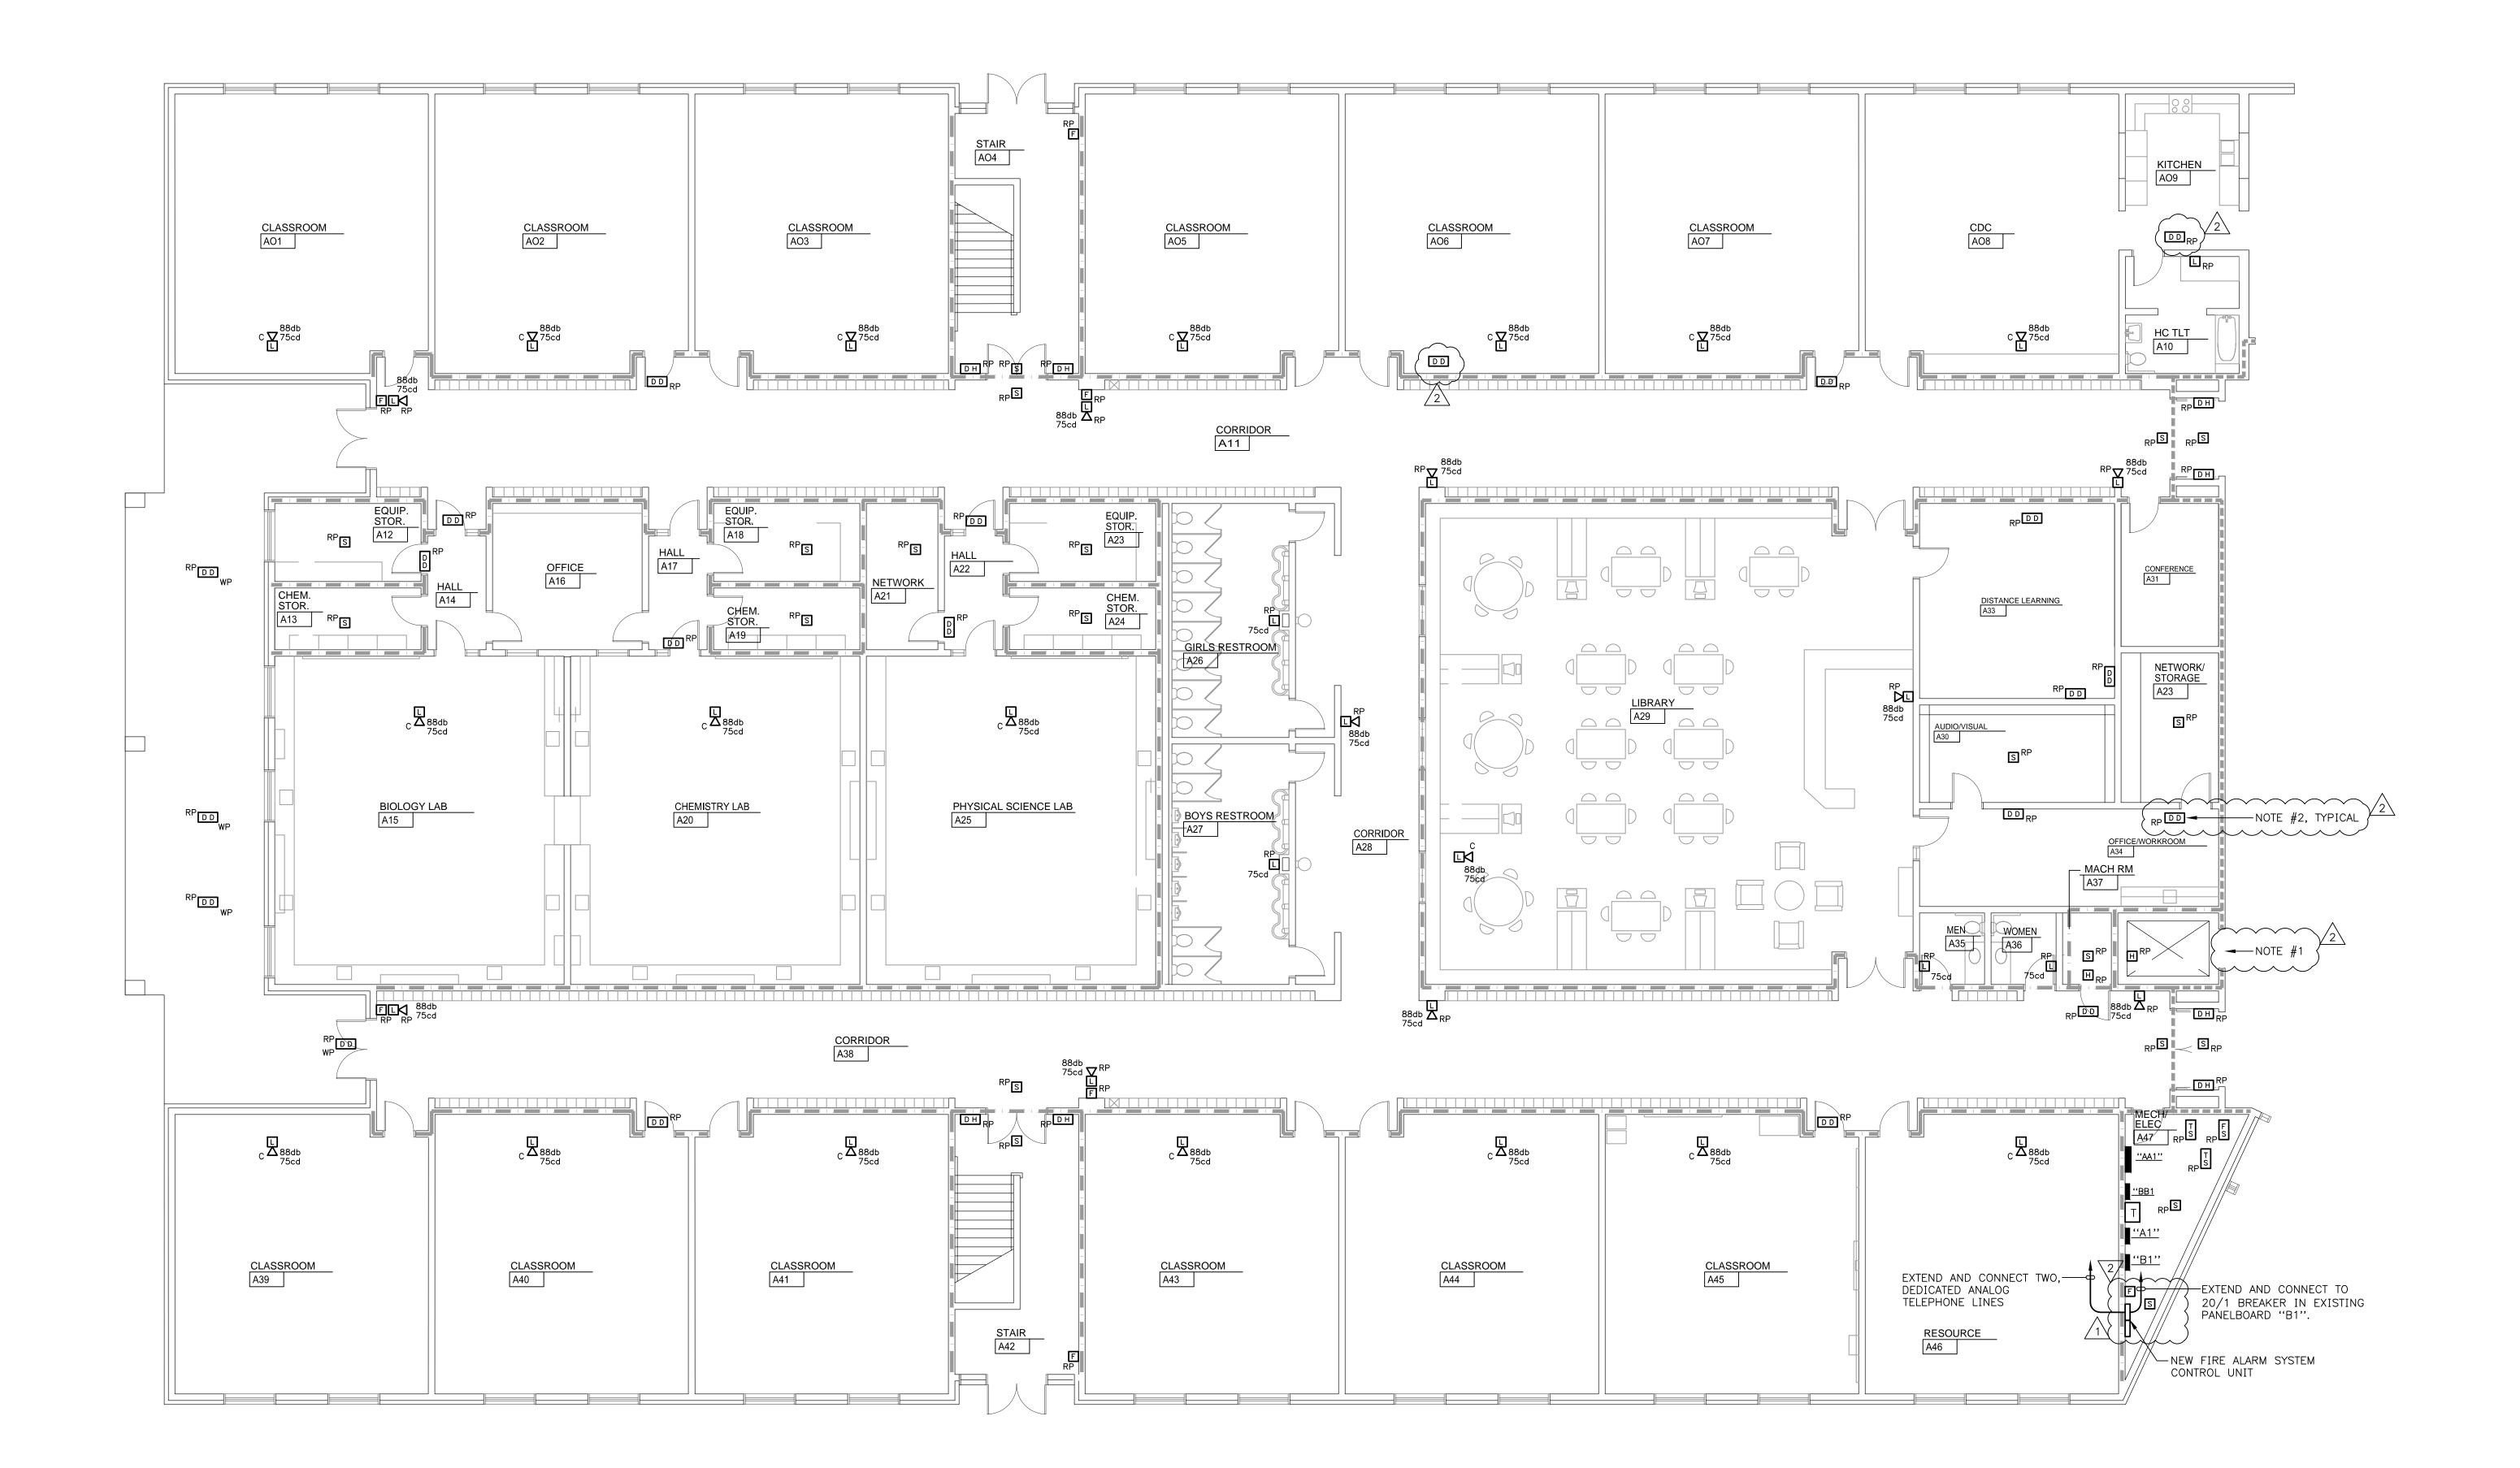

DRAWING DESCRIPTION:
FIRST FLOOR PLAN PART A - ELECTRICAL

FART A - ELECTRICA

DATE: 11-22-2019

REVISIONS:

1 TFM COMMENTS 12-5-19
2 ADDENDUM #1 04-09-20

SHEET NUMBER

WALL LEGEND

2 HOUR FIRE WALL \-----

INFORMATION REGARDING WALL RATINGS /

WALL TYPES HAS BEEN TAKEN FROM EXISTING ARCHITECTURAL CONSTRUCTION DOCUMENTS FOR THE EXISTING UNION CO. HIGH SCHOOL.

1 HOUR FIRE WALL

4 HOUR FIRE WALL

E1A

FIRST FLOOR PLAN - PART A - ELECTRICAL

SCALE: 1/8"=1'-0"

NOTES:

1. PER EXISTING FIRE ALARM REPORTS TWO FIRE ALARM RELAYS
CURRENTLY EXIST FOR ELEVATOR RECALL. REPLACE EXISTING
RELAYS AND CONNECT TO NEW FIRE ALARM SYSTEM AND EXISTING
ELEVATOR RECALL/CAPTURE AS REQUIRED.

2. DUCT MOUNTED SMOKE DETECTORS ILLUSTRATED CONTROL EXISTING
SMOKE DAMPERS OR EXISTING HVAC UNITS. FIELD VERIFY EXACT
LOCATION, QUANTITY, AND FUNCTION. CONNECT NEW DUCT
DETECTORS TO FUNCTION AS DID EXISTING DUCT DETECTORS.