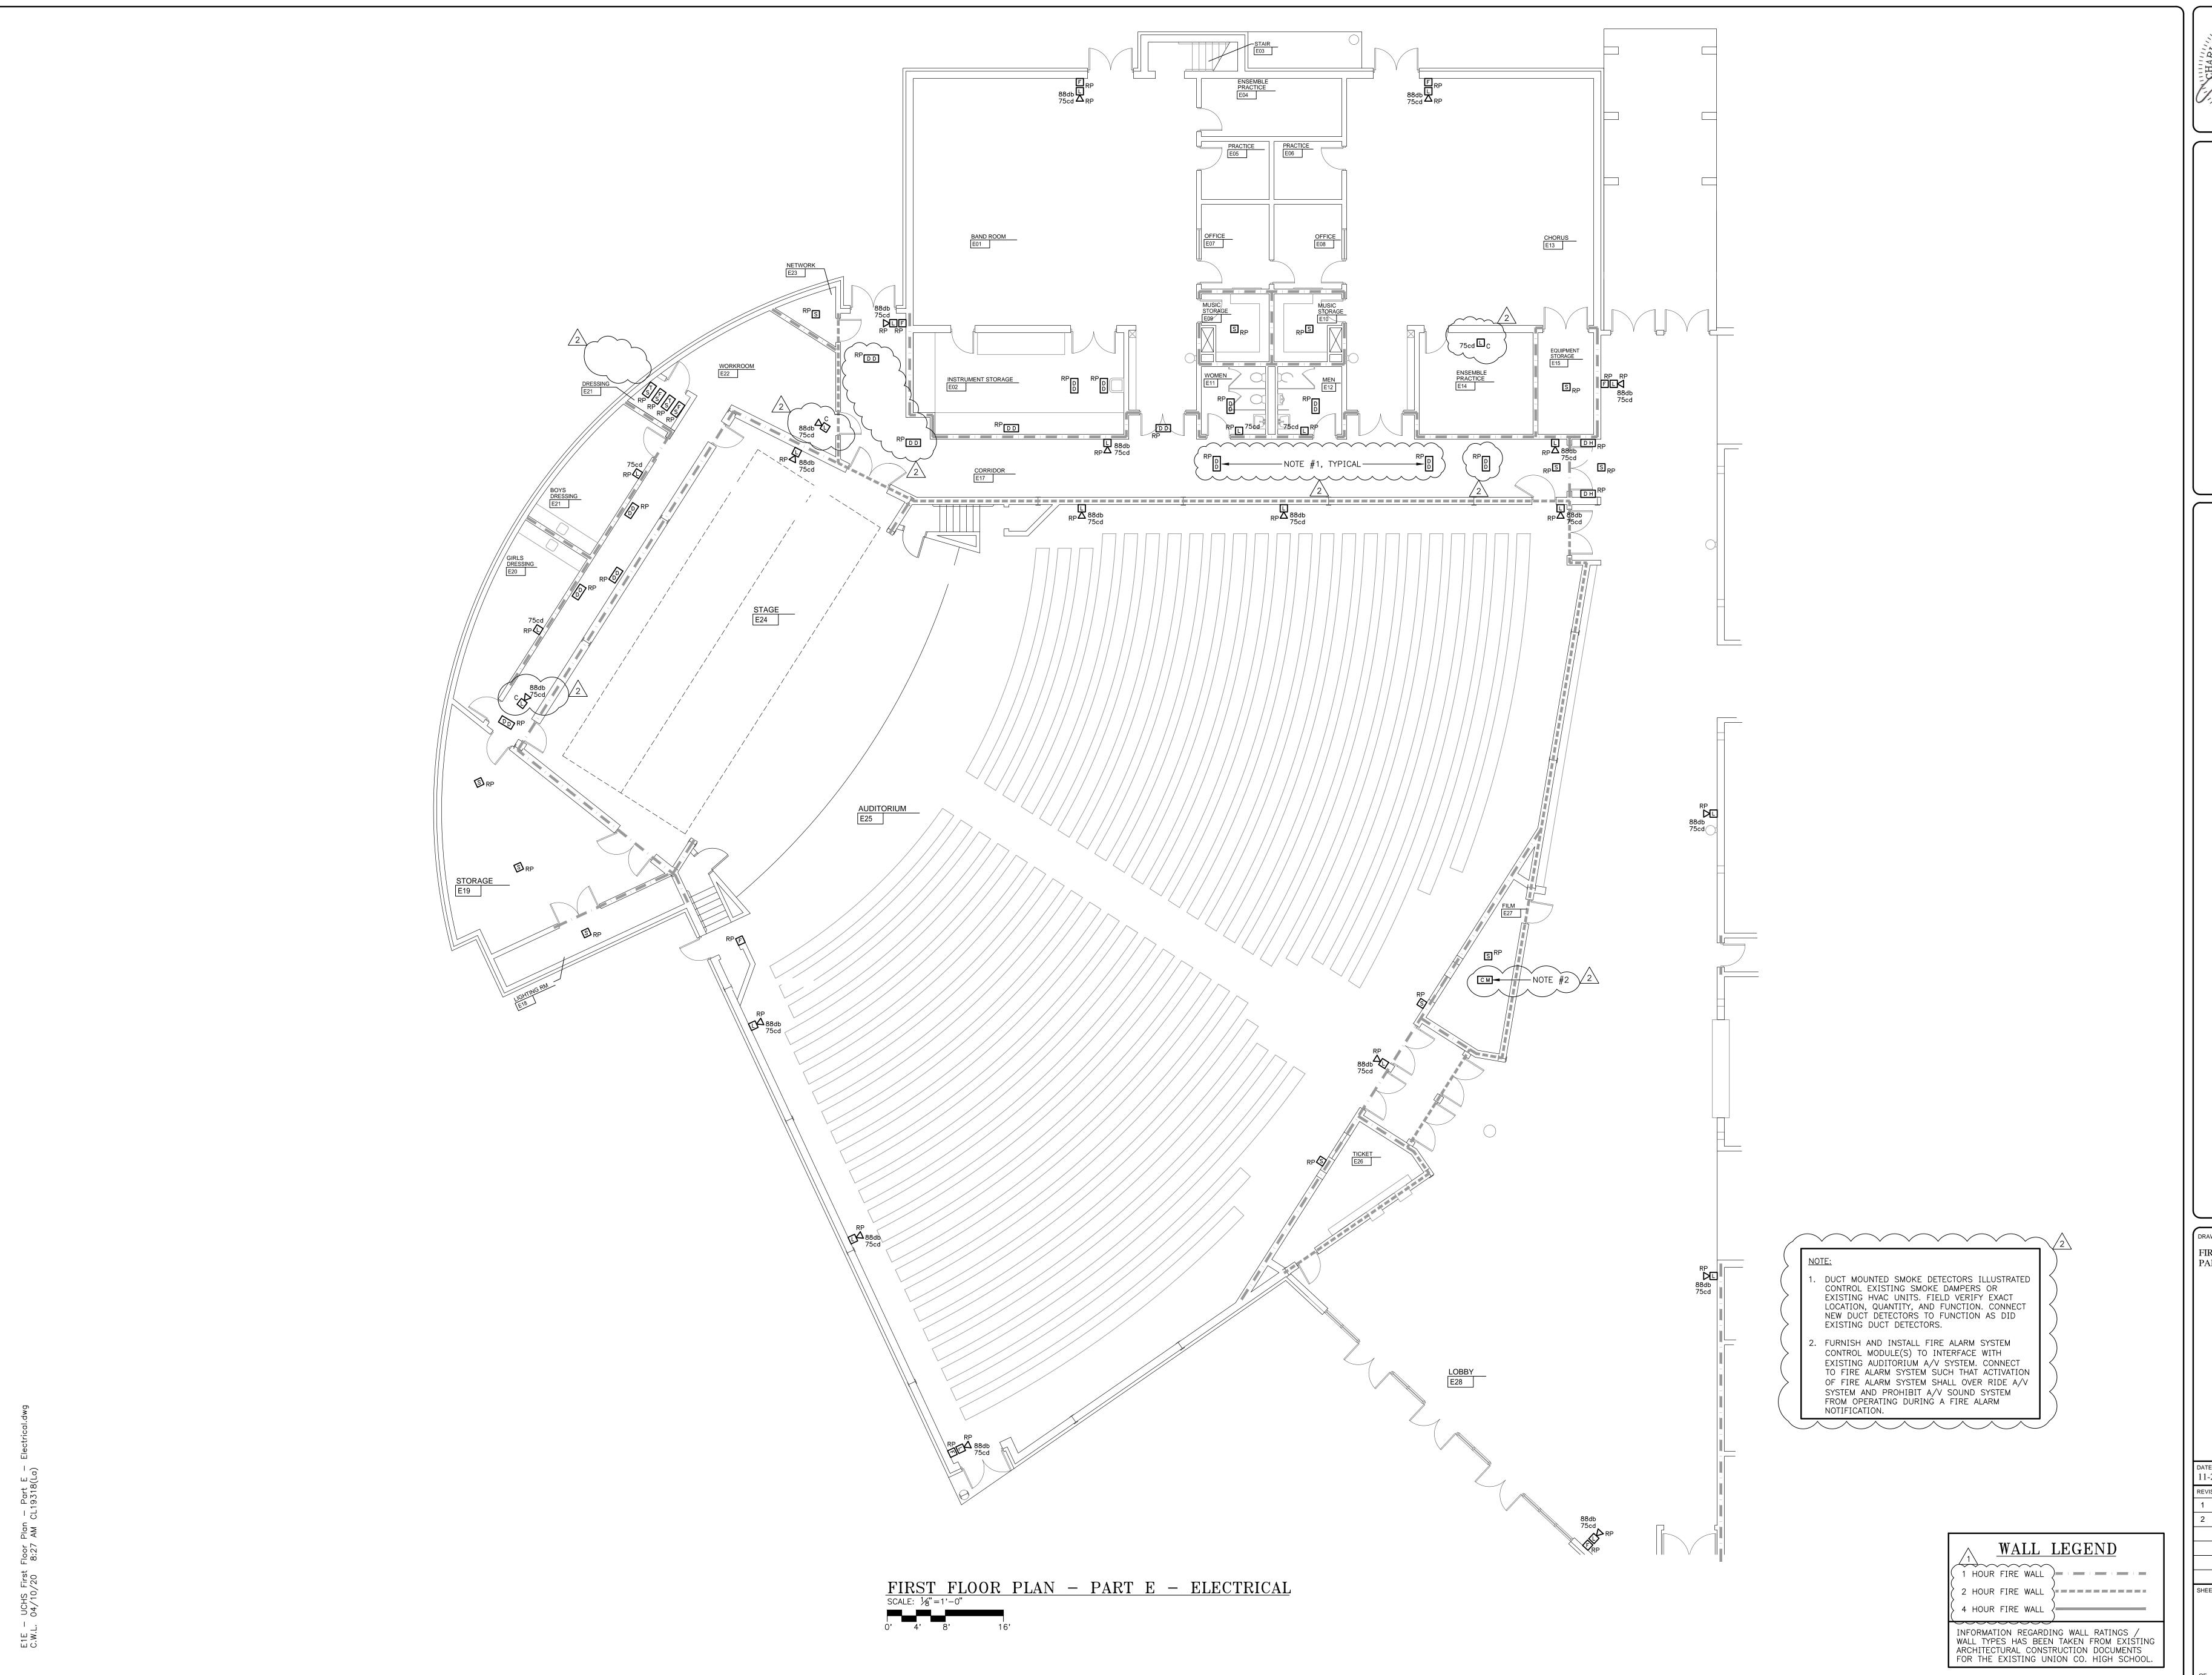

1 HOUR FIRE WALL

4 HOUR FIRE WALL

SHEET NUMBER

Vreeland Engineers

3107 Sutherland Ave.
P.O. Box 10648
Knoxville, TN 37939
865-637-4451

Vreela

DRAWING DESCRIPTION:
FIRST FLOOR PLAN PART E - ELECTRICAL

DATE:

DATE:
11-22-2019

REVISIONS:

1 TFM COMMENTS 12-5-19

1 TFM COMMENTS 12-5-19
2 ADDENDUM #1 04-09-20

SHEET NUMBER

E1E