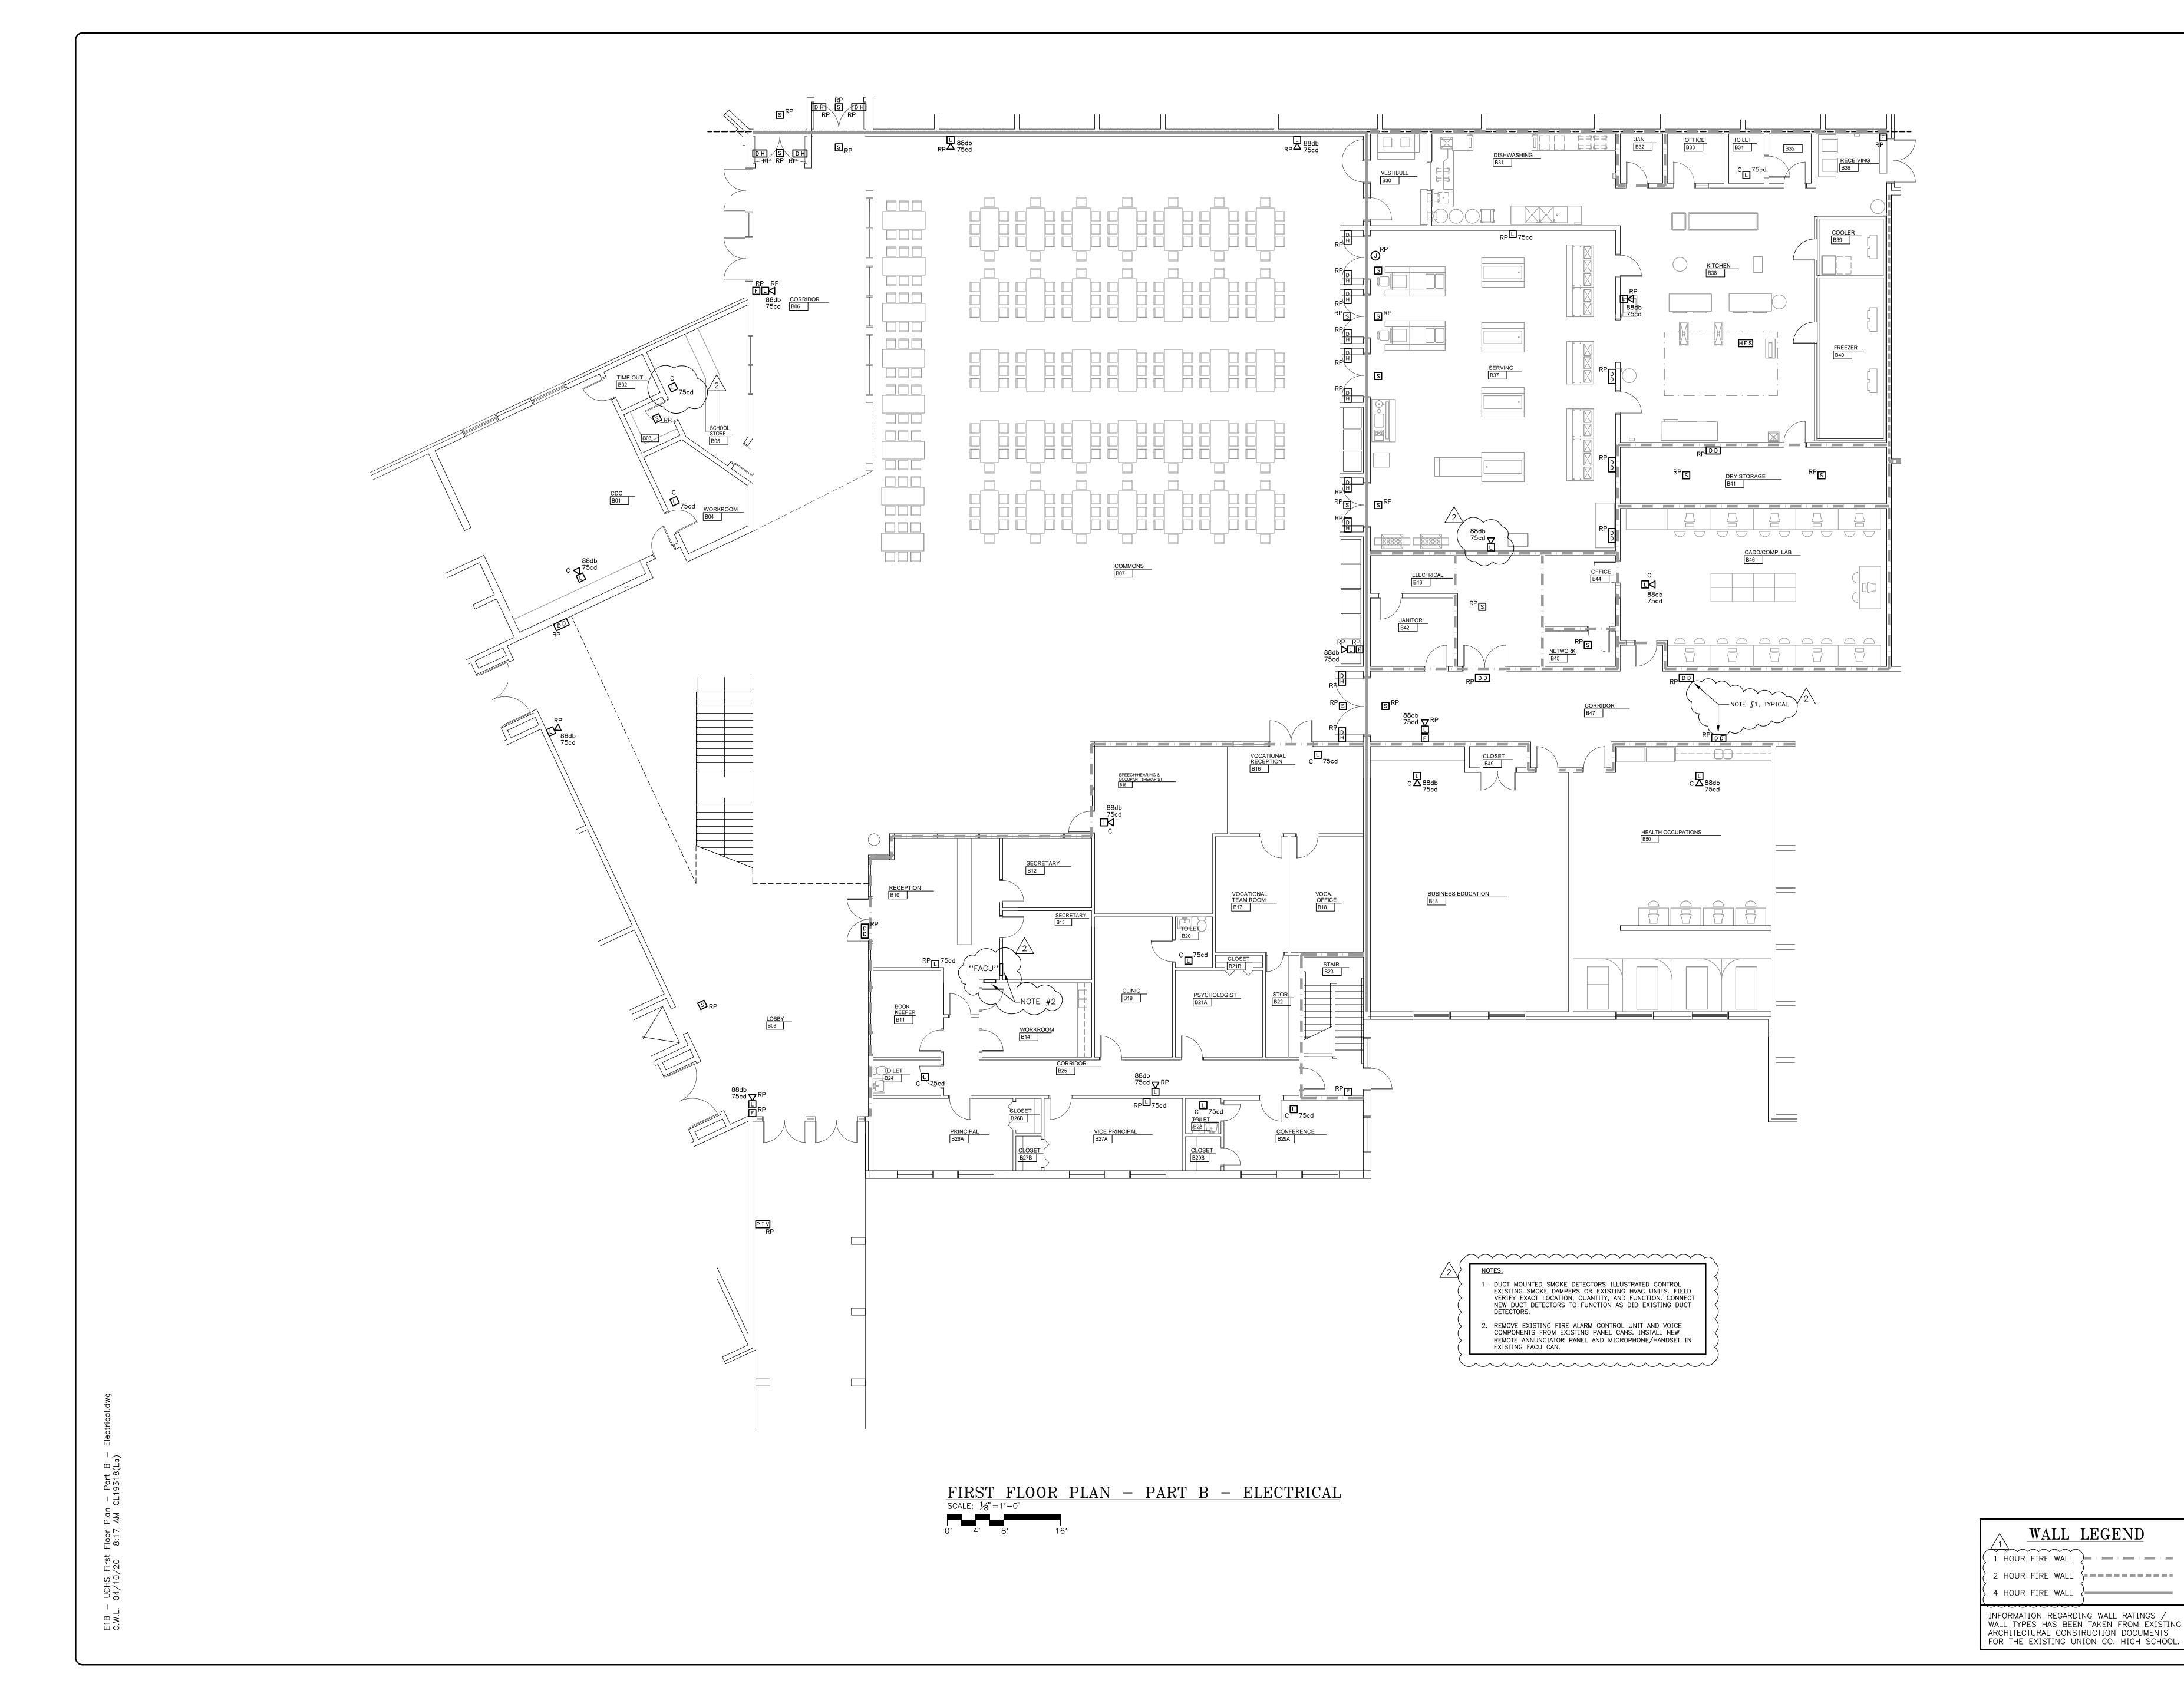

E1A C.W.

Vreeland Engineers
3107 Sutherland Ave.
P.O. Box 10648
Knoxville, TN 37939
865-637-4451

V.

DRAWING DESCRIPTION:
FIRST FLOOR PLAN PART B - ELECTRICAL

DATE: 11-22-2019

REVISIONS:

1 TFM COMMENTS 12-5-19
2 ADDENDUM #1 04-09-20

SHEET NUMBER

E1B

DRAWING DESCRIPTION:

FIRST FLOOR PLAN -PART C - ELECTRICAL

11-22-2019 REVISIONS: 1 TFM COMMENTS 12-5-19

SHEET NUMBER

2 ADDENDUM #1 04-09-20

WALL LEGEND

1 HOUR FIRE WALL 2 HOUR FIRE WALL \-----4 HOUR FIRE WALL

INFORMATION REGARDING WALL RATINGS / WALL TYPES HAS BEEN TAKEN FROM EXISTING ARCHITECTURAL CONSTRUCTION DOCUMENTS FOR THE EXISTING UNION CO. HIGH SCHOOL.