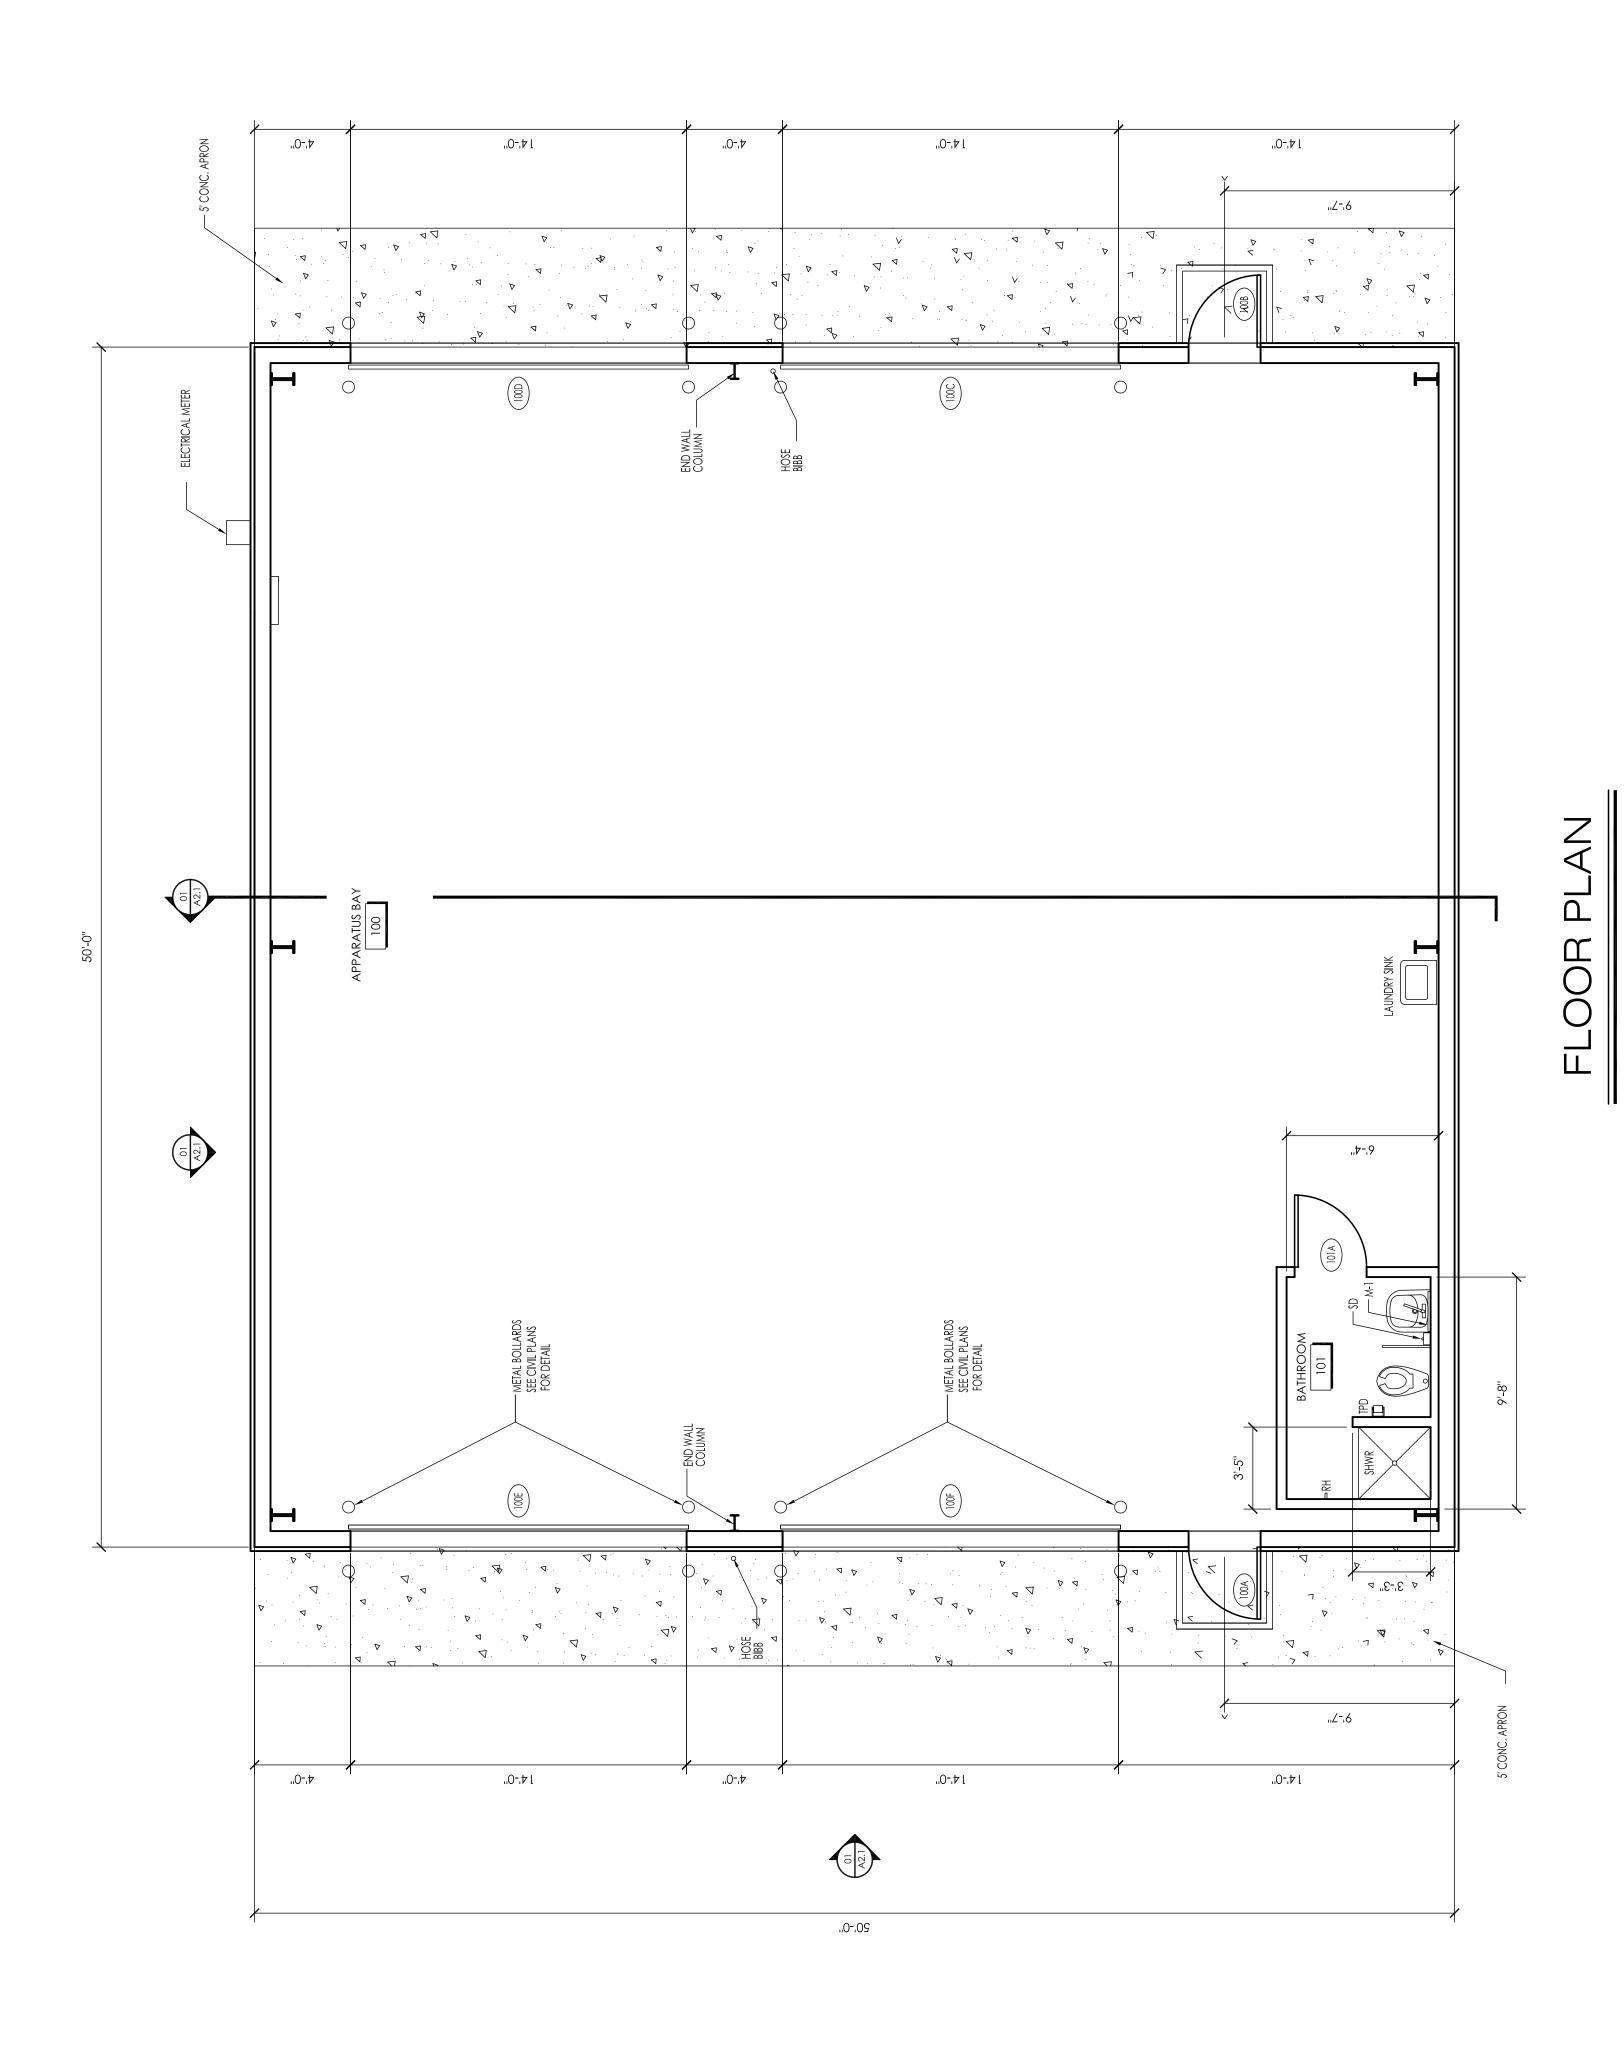

### ITB No. 17-55-001 – Stillwell-Clyo Road Fire Station

- 32) <u>QUESTION</u>: The finish Schedule indicates that there is an office, but there is not one drawn on the floor plan please advise.
  - <u>ANSWER:</u> There is not an office associated with this project. Please see revised Room Finish Schedule.
- 33) <u>QUESTION:</u> Based on the questions regarding the fire alarm requirements for this project, will the bid date be pushed out?
  - ANSWER: A fire alarm is not required. Therefore, no.
- 34) <u>QUESTION:</u> The roof plan calls for Galvalume panels and the specs call for hot-dipped galvanized steel sheet. I would request acceptance to propose coated Galvalume metal panels which is typical metal building construction.
  - <u>ANSWER:</u> Please follow the plans, not the specs, regarding the roofing panels. Please also use Galvalume for the wall panels.
- 35) QUESTION: Based on the instruction at the site visit, the contractor is to utilize the stockpiled fill to bring the rest of the site to grade. In our opinion most of the stockpiled material would be considered unsuitable fill as there is biodegradable material. You will not get a full compaction with this material and settling will occur over time. Please advise.
  - <u>ANSWER:</u> The County will rough grade the site utilizing off-site fill for compacted areas and some stockpile material for non-compacted areas. Any fine grading fill required would be from offsite.
- 36) <u>QUESTION:</u> The elevation at the existing roadway and where the building are seems higher than the location of the new septic tank and septic field. It is our opinion that in the event of a heavy rain this will be a problem. Please advise.

  <u>ANSWER:</u> The drain field will be mounded, and the area immediately around it will be graded for positive drainage primarily toward Stillwell-Clyo's ditch area.
- 37) QUESTION: The interior of the building calls for a plywood finish (T-111) in the apparatus bay. A cleaner finish would be to use a metal wall panel liner of 26 or 29 gauge. Please advise.
  - <u>ANSWER:</u> The T-111 is called for on the outside of Room 101 (Bathroom). The remainder of the Apparatus Bay id to receive 26 gauge painted "U" panel metal liner panels to 8'-0" A.F.F. See revised Room Finish Schedule and Sheet A3.0.
- 38) QUESTION: Sheet A1.0 Room Finish Schedule shows three rooms, R-100(Apparatus Bay), R-101(Office), R-102(Bathroom). The drawing however reflect two rooms, R-100(Apparatus Bay), R-101(Bathroom). Please revise the drawing to reflect the required rooms.
  - <u>ANSWER:</u> There is not an office associated with this project. Please see revised Room Finish Schedule.
- 39) <u>QUESTION:</u> Sheet E1.0 Shows a 2"conduit running underground to the property line and a stub up for telephone service. Please confirm there are no other telecommunication requirements or fees associated with telecommunication.
  - <u>ANSWER:</u> There are no other telecommunication requirements or fees associated with telecommunication.

**PLEASE DELETE** from Page 13 3419 – 3 of the combined technical specs:

H. Add Alternate #1 - Premanufactured Stucco Textured Metal Panels - See drawings for location and details.

**PLEASE REPLACE** C2.0 with the included revised Staking and Utility Plan indicating a 40' long, not 35' long, drain field (and corresponding alternate drain field location), and a dimension provided for the width (which is unchanged). Also, please see revised health department report for your information. Please replace A1.0 with the included Floorplan which contains a revised Room Finish Schedule.