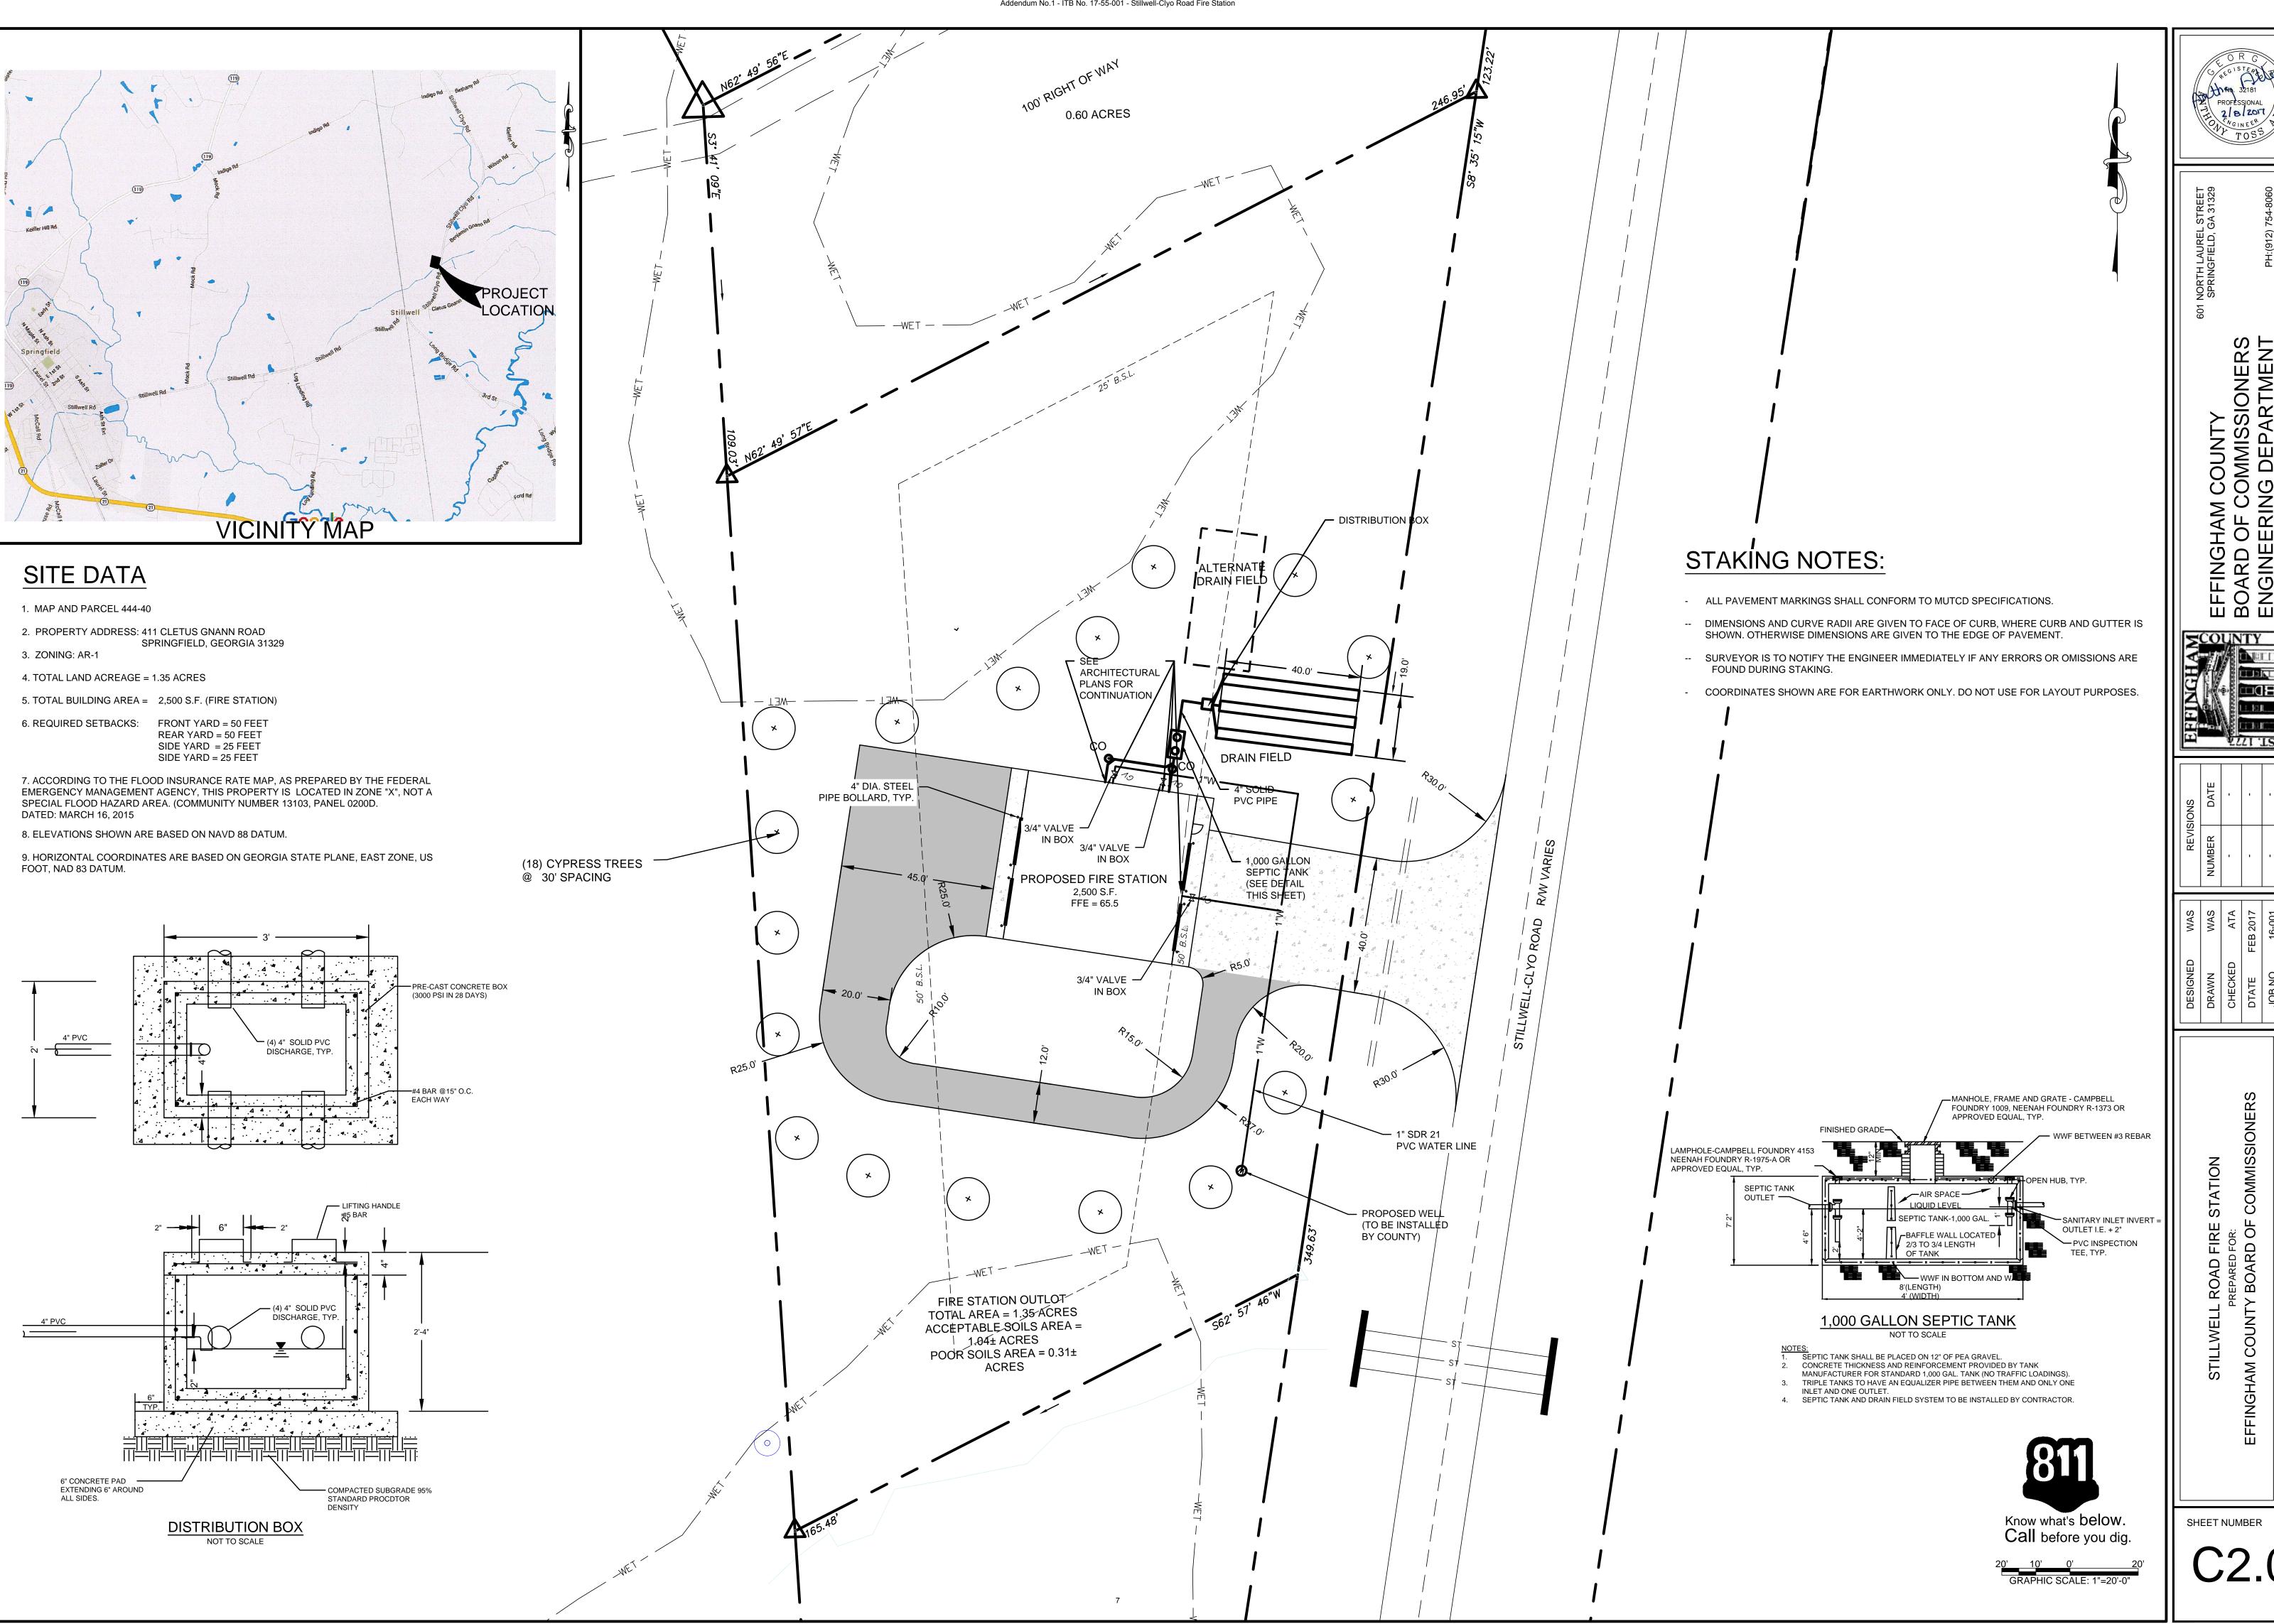

**PLEASE DELETE** from Page 13 3419 – 3 of the combined technical specs:

H. Add Alternate #1 - Premanufactured Stucco Textured Metal Panels - See drawings for location and details.

**PLEASE REPLACE** C2.0 with the included revised Staking and Utility Plan indicating a 40' long, not 35' long, drain field (and corresponding alternate drain field location), and a dimension provided for the width (which is unchanged). Also, please see revised health department report for your information. Please replace A1.0 with the included Floorplan which contains a revised Room Finish Schedule.