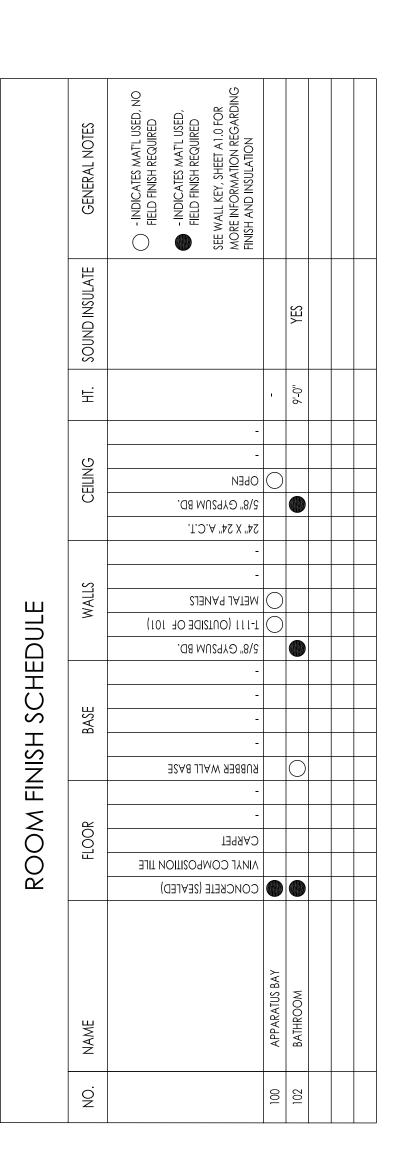

### ITB No. 17-55-001 – Stillwell-Clyo Road Fire Station

- 32) <u>QUESTION</u>: The finish Schedule indicates that there is an office, but there is not one drawn on the floor plan please advise.
  - <u>ANSWER:</u> There is not an office associated with this project. Please see revised Room Finish Schedule.
- 33) <u>QUESTION:</u> Based on the questions regarding the fire alarm requirements for this project, will the bid date be pushed out?
  - ANSWER: A fire alarm is not required. Therefore, no.
- 34) <u>QUESTION:</u> The roof plan calls for Galvalume panels and the specs call for hot-dipped galvanized steel sheet. I would request acceptance to propose coated Galvalume metal panels which is typical metal building construction.
  - <u>ANSWER:</u> Please follow the plans, not the specs, regarding the roofing panels. Please also use Galvalume for the wall panels.
- 35) QUESTION: Based on the instruction at the site visit, the contractor is to utilize the stockpiled fill to bring the rest of the site to grade. In our opinion most of the stockpiled material would be considered unsuitable fill as there is biodegradable material. You will not get a full compaction with this material and settling will occur over time. Please advise.
  - <u>ANSWER:</u> The County will rough grade the site utilizing off-site fill for compacted areas and some stockpile material for non-compacted areas. Any fine grading fill required would be from offsite.
- 36) <u>QUESTION:</u> The elevation at the existing roadway and where the building are seems higher than the location of the new septic tank and septic field. It is our opinion that in the event of a heavy rain this will be a problem. Please advise.

  <u>ANSWER:</u> The drain field will be mounded, and the area immediately around it will be graded for positive drainage primarily toward Stillwell-Clyo's ditch area.
- 37) QUESTION: The interior of the building calls for a plywood finish (T-111) in the apparatus bay. A cleaner finish would be to use a metal wall panel liner of 26 or 29 gauge. Please advise.
  - <u>ANSWER:</u> The T-111 is called for on the outside of Room 101 (Bathroom). The remainder of the Apparatus Bay id to receive 26 gauge painted "U" panel metal liner panels to 8'-0" A.F.F. See revised Room Finish Schedule and Sheet A3.0.
- 38) QUESTION: Sheet A1.0 Room Finish Schedule shows three rooms, R-100(Apparatus Bay), R-101(Office), R-102(Bathroom). The drawing however reflect two rooms, R-100(Apparatus Bay), R-101(Bathroom). Please revise the drawing to reflect the required rooms.
  - <u>ANSWER:</u> There is not an office associated with this project. Please see revised Room Finish Schedule.
- 39) <u>QUESTION:</u> Sheet E1.0 Shows a 2"conduit running underground to the property line and a stub up for telephone service. Please confirm there are no other telecommunication requirements or fees associated with telecommunication.
  - <u>ANSWER:</u> There are no other telecommunication requirements or fees associated with telecommunication.