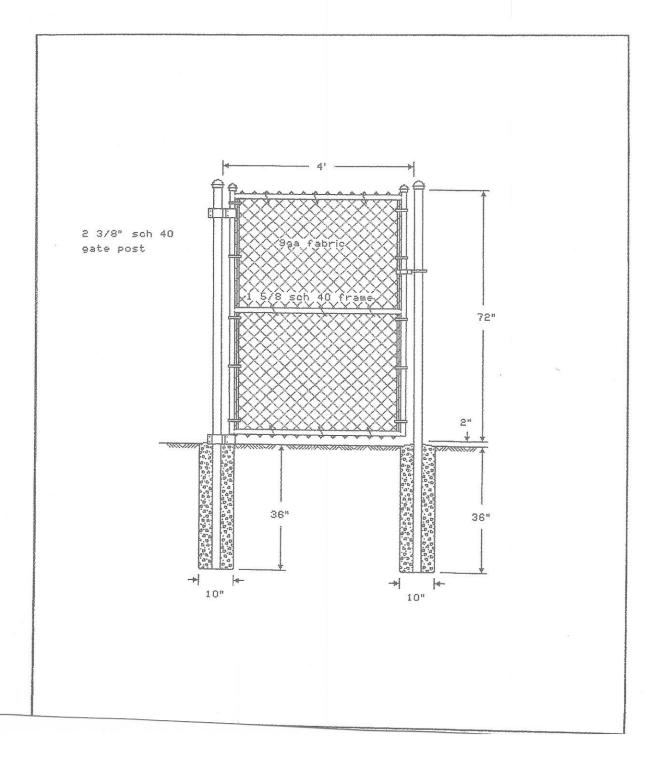

lbs. per foot. DOUBLE SWING GATE: Framework of 1 5/8" FULL WEIGHT PIPE, 2.27

lbs. per foot.

Gates braced and trussed as necessary. Same fabric as fence.

GATE POST: SINGLE SWING GATE: 2 7/8" O.D. FULL WEIGHT PIPE, 5.79 lbs. per

foot. Concrete footing: 10" diameter, 36" depth.

DOUBLE SWING GATE: 2 7/8" O.D. FULL WEIGHT PIPE, 5.79 lbs. per foot. Concrete footing: 10" diameter, 36" depth.

REGULAR BRACE BAND & CARRIAGE BOLT, PRESSED STEEL OFFSET FITTINGS:

## CHAINLINK FENCE SPECIFICATION

FABRIC:

72" 9 GA. GALV. (2" MESH) CHAIN LINK FABRIC.

TOP RAIL:

1 5/8" O.D. PLAIN FULL WEIGHT PIPE, 2.27 lbs. per foot. Top rail 21' in length, joined with 1 5/8" PRESSED STEEL 6" SLEEVE.

LINE POST:

1 7/8" O.D. PLAIN FULL WEIGHT PIPE, 2.72 lbs. per foot. line posts set 10' on center maximum spacing. Concrete footing: 8" diameter, 36" depth.

TERMINAL POST:

2 3/8" O.D. PLAIN FULL WEIGHT PIPE, 3.65 lbs. per foot.

Concrete footing: 10" diameter, 36" depth.

BRACING:

1 5/8" O.D. PLAIN FULL WEIGHT PIPE, 2.27 lbs. per foot, used for the bottom rail.

GATES:

SINGLE SWING GATE: Framework of 1 5/8" FULL WEIGHT PIPE, 2.27 lbs. per foot.
DOUBLE SWING GATE: Framework of 1 5/8" FULL WEIGHT PIPE, 2.27