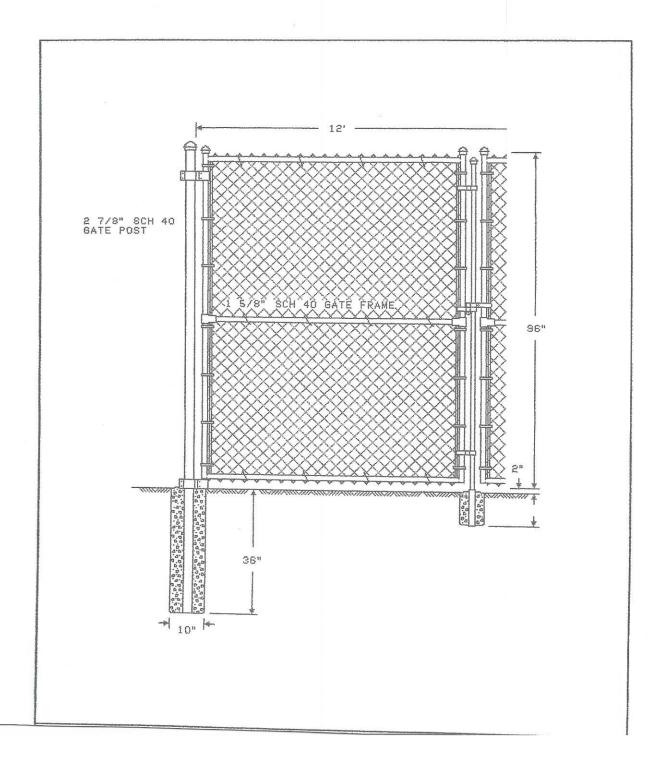

lbs. per foot. DOUBLE SWING GATE: Framework of 1 5/8" FULL WEIGHT PIPE, 2.27

lbs. per foot.

Gates braced and trussed as necessary. Same fabric as fence.

GATE POST: SINGLE SWING GATE: 2 7/8" O.D. FULL WEIGHT PIPE, 5.79 lbs. per

foot. Concrete footing: 10" diameter, 36" depth.

DOUBLE SWING GATE: 2 7/8" O.D. FULL WEIGHT PIPE, 5.79 lbs. per foot. Concrete footing: 10" diameter, 36" depth.

REGULAR BRACE BAND & CARRIAGE BOLT, PRESSED STEEL OFFSET FITTINGS:

## CHAINLINK FENCE SPECIFICATION

FABRIC: 96" 9 GA. GALV. (2" MESH) CHAIN LINK FABRIC.

TOP RAIL: 1 5/8" O.D. PLAIN FULL WEIGHT PIPE, 2.27 lbs. per foot. Top rail 21' in length, joined with 1 5/8" PRESSED STEEL 6" SLEEVE.

2 3/8" O.D. PLAIN FULL WEIGHT PIPE, 3.65 lbs. per foot. Line LINE POST: posts set 10' on center maximum spacing. Concrete footing: 8"

diameter, 36" depth.

TERMINAL POST: 2 7/8" O.D. PLAIN FULL WEIGHT PIPE, 5.79 lbs. per foot.

Concrete footing: 10" diameter, 36" depth.

1 5/8" O.D. PLAIN FULL WEIGHT PIPE, 2.27 lbs. per foot, used BRACING:

for the bottom rail.

GATES . SINGLE SWING GATE: Framework of 1 5/8" FULL WEIGHT PIPE, 2.27