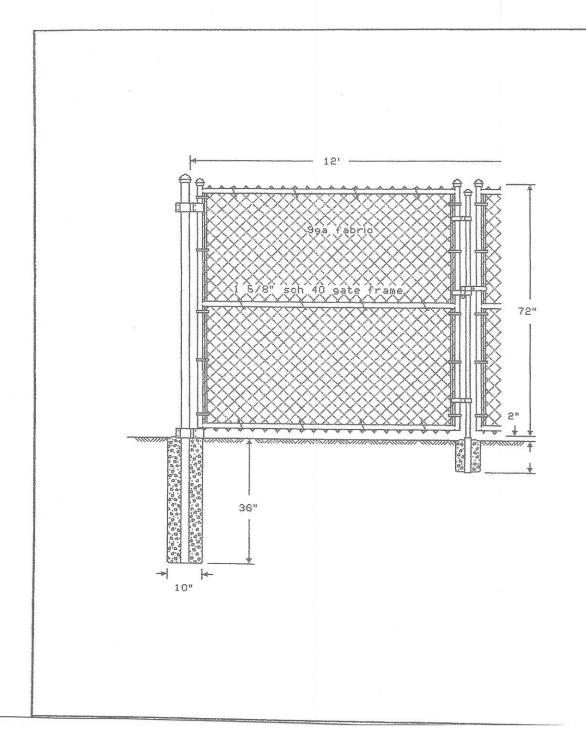

## CHAINLINK FENCE SPECIFICATION

FABRIC:

72" 9 GA. GALV. (2" MESH) CHAIN LINK FABRIC.

TOP RAIL:

1 5/8" O.D. PLAIN FULL WEIGHT PIPE, 2.27 lbs. per foot. Top rail 21' in length, joined with 1 5/8" PRESSED STEEL 6" SLEEVE.

LINE POST:

1 7/8" O.D. PLAIN FULL WEIGHT PIPE, 2.72 lbs. per foot. line posts set 10' on center maximum spacing. Concrete footing: 8" diameter, 36" depth.

TERMINAL POST:

2 3/8" O.D. PLAIN FULL WEIGHT PIPE, 3.65 lbs. per foot.

Concrete footing: 10" diameter, 36" depth.

BRACING:

1 5/8" O.D. PLAIN FULL WEIGHT PIPE, 2.27 lbs. per foot, used for the bottom rail.

GATES:

SINGLE SWING GATE: Framework of 1 5/8" FULL WEIGHT PIPE, 2.27 lbs. per foot.
DOUBLE SWING GATE: Framework of 1 5/8" FULL WEIGHT PIPE, 2.27

lbs. per foot.

Gates braced and trussed as necessary. Same fabric as fence.

GATE POST:

SINGLE SWING GATE: 2 7/8" O.D. FULL WEIGHT PIPE, 5.79 lbs. per foot. Concrete footing: 10" diameter, 36" depth.

DOUBLE SWING GATE: 2 7/8" O.D. FULL WEIGHT PIPE, 5.79 lbs. per

foot. Concrete footing: 10" diameter, 36" depth.

FITTINGS:

REGULAR BRACE BAND & CARRIAGE BOLT, PRESSED STEEL OFFSET RAIL-END, LINE RAIL CLAMP, PRESSED STEEL LOOP CAP, PRESSED STEEL DOME CAP, 3/16" X 3/4" TENSION BAR, REGULAR TENSION BAND

& CARRIAGE BOLT.

TIE WIRE:

8 1/4" ALUM. 9 GA. TIE WIRE spaced 15" on center for line

posts & 24" on center for rails.

POST FOOTING:

HAND MIXED CONCRETE.