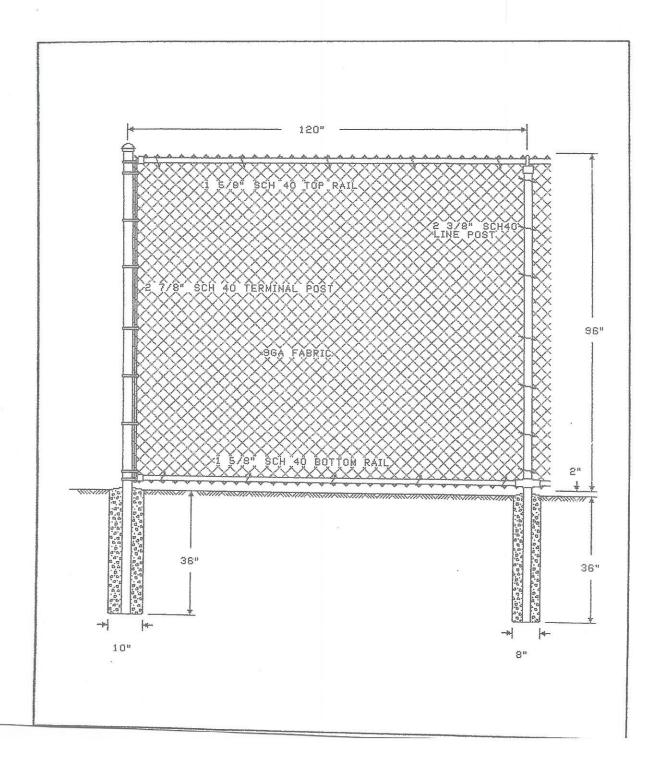

## CHAINLINK FENCE SPECIFICATION

FABRIC: 96" 9 GA. GALV. (2" MESH) CHAIN LINK FABRIC.

TOP RAIL: 1 5/8" O.D. PLAIN FULL WEIGHT PIPE, 2.27 lbs. per foot. Top rail 21' in length, joined with 1 5/8" PRESSED STEEL 6" SLEEVE.

2 3/8" O.D. PLAIN FULL WEIGHT PIPE, 3.65 lbs. per foot. Line LINE POST: posts set 10' on center maximum spacing. Concrete footing: 8"

diameter, 36" depth.

TERMINAL POST: 2 7/8" O.D. PLAIN FULL WEIGHT PIPE, 5.79 lbs. per foot.

Concrete footing: 10" diameter, 36" depth.

1 5/8" O.D. PLAIN FULL WEIGHT PIPE, 2.27 lbs. per foot, used BRACING:

for the bottom rail.

GATES . SINGLE SWING GATE: Framework of 1 5/8" FULL WEIGHT PIPE, 2.27