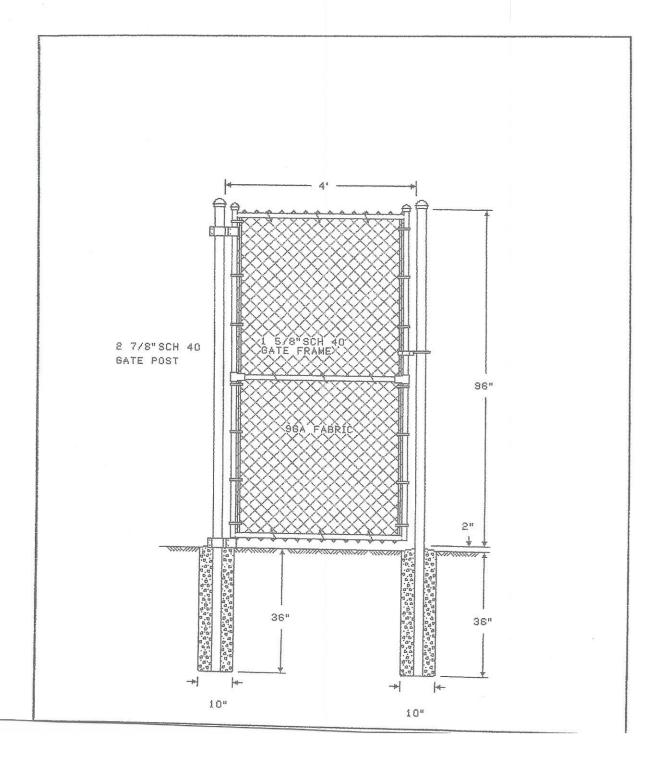

Concrete footing: 10" diameter, 36" depth.

1 5/8" O.D. PLAIN FULL WEIGHT PIPE, 2.27 lbs. per foot, used BRACING:

for the bottom rail.

GATES . SINGLE SWING GATE: Framework of 1 5/8" FULL WEIGHT PIPE, 2.27

lbs. per foot. DOUBLE SWING GATE: Framework of 1 5/8" FULL WEIGHT PIPE, 2.27

lbs. per foot.

Gates braced and trussed as necessary. Same fabric as fence.

GATE POST: SINGLE SWING GATE: 2 7/8" O.D. FULL WEIGHT PIPE, 5.79 lbs. per

foot. Concrete footing: 10" diameter, 36" depth.

DOUBLE SWING GATE: 2 7/8" O.D. FULL WEIGHT PIPE, 5.79 lbs. per foot. Concrete footing: 10" diameter, 36" depth.

REGULAR BRACE BAND & CARRIAGE BOLT, PRESSED STEEL OFFSET FITTINGS: