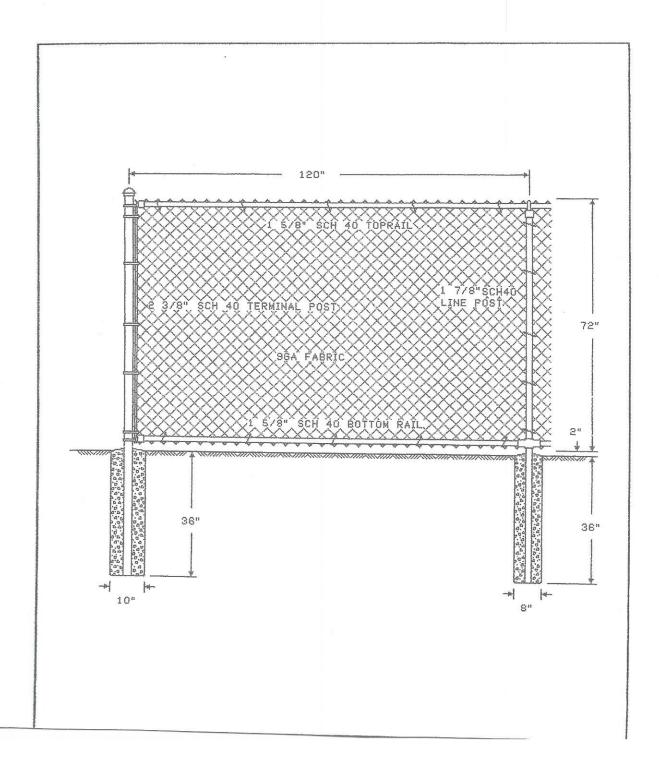

## CHAINLINK FENCE SPECIFICATION

FABRIC: 96" 9 GA. GALV. (2" MESH) CHAIN LINK FABRIC.

TOP RAIL: 1 5/8" O.D. PLAIN FULL WEIGHT PIPE, 2.27 lbs. per foot. Top rail 21' in length, joined with 1 5/8" PRESSED STEEL 6" SLEEVE.

2 3/8" O.D. PLAIN FULL WEIGHT PIPE, 3.65 lbs. per foot. Line LINE POST: posts set 10' on center maximum spacing. Concrete footing: 8"

diameter, 36" depth.

TERMINAL POST: 2 7/8" O.D. PLAIN FULL WEIGHT PIPE, 5.79 lbs. per foot.

Concrete footing: 10" diameter, 36" depth.

1 5/8" O.D. PLAIN FULL WEIGHT PIPE, 2.27 lbs. per foot, used BRACING:

for the bottom rail.

GATES . SINGLE SWING GATE: Framework of 1 5/8" FULL WEIGHT PIPE, 2.27