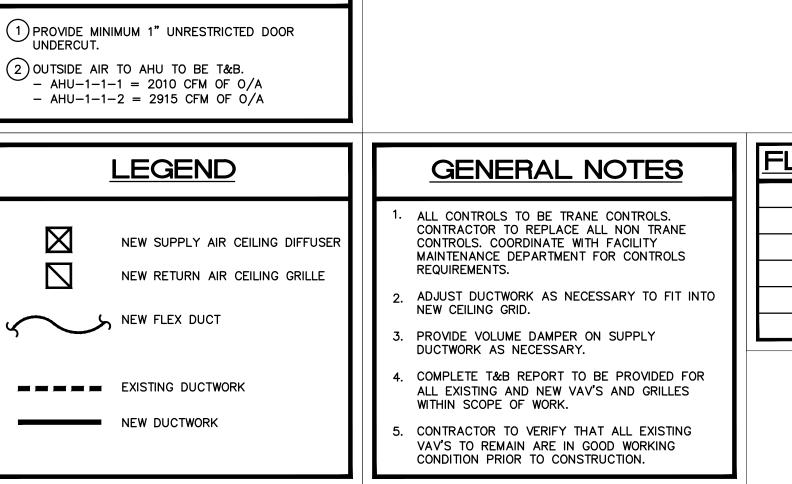

GENERAL NOTES

ASPH -ASPHALT

1 PATCH & REPAIR EXISTING GYPSUM BOARD PARTITIONS TO REMAIN.

2 FIELD-VERIFY ALL CEILING HEIGHTS PRIOR TO CONSTRUCTION.

3 COORDINATE THE LOCATION OF ALL WALL FIXTURES AROUND HVAC DUCTWORK AND FIRE SPRINKLER PIPING.