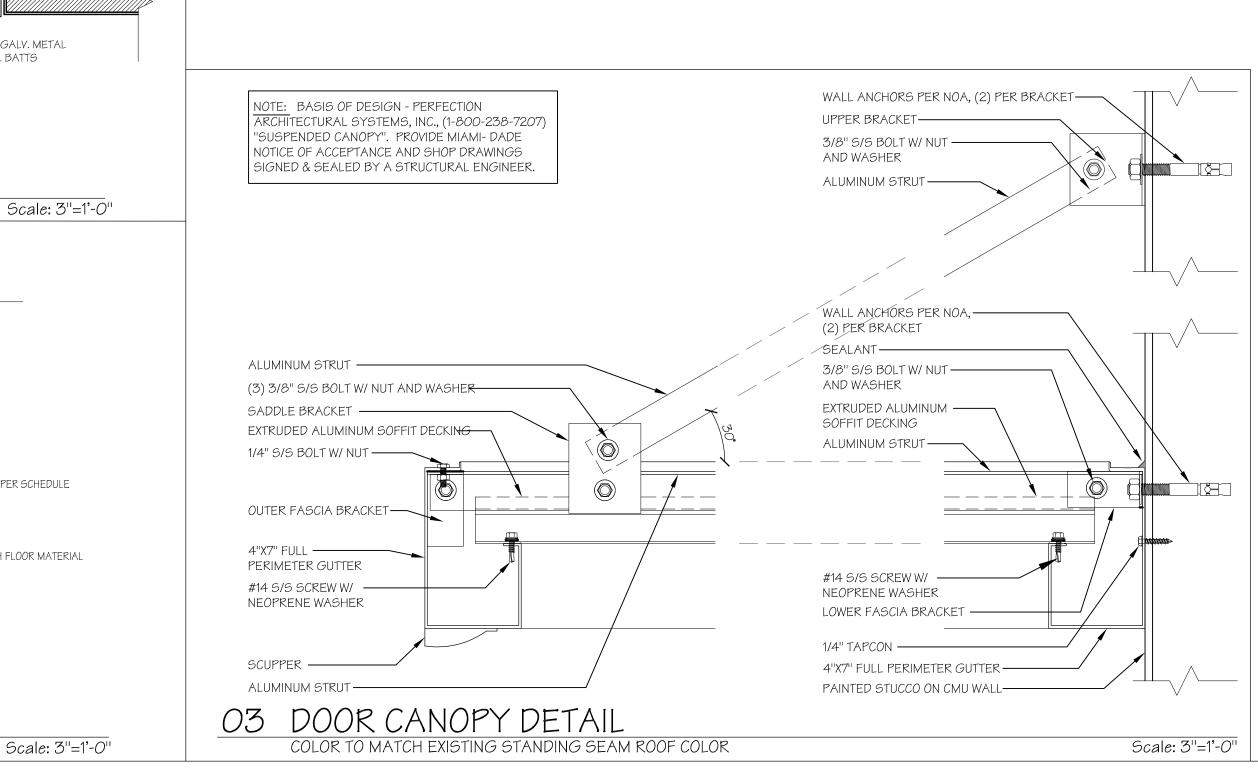

Addendum 4 - 2020057

- Please furnish dimensions for size of the exterior aluminum canopies.
  Canopies to be 4'-8" wide by 3'-0" deep.
- **5.** The drywall thickness in some places is noted as 1/2" and other places as 5/8". Key notes specify 5/8".