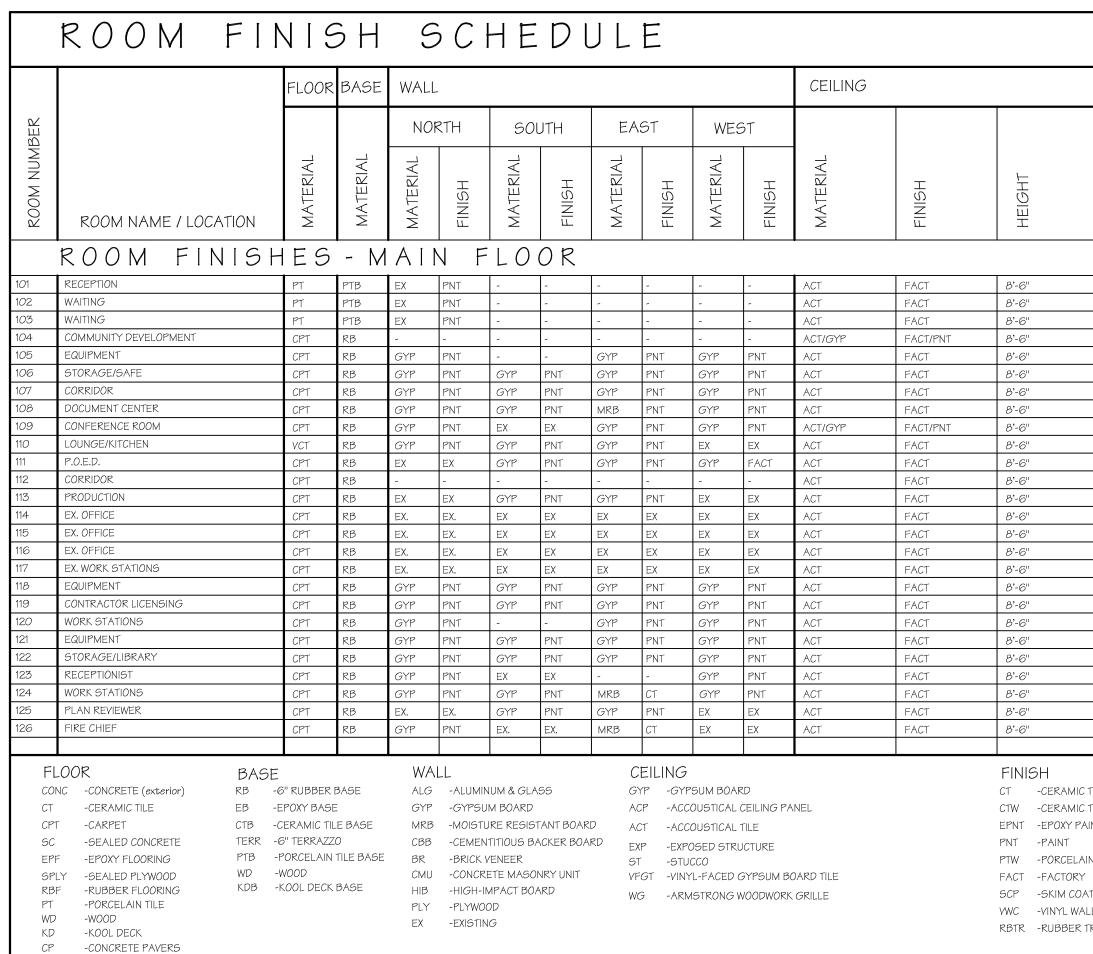

#### **Questions and Answers:**

- Specification lists several different manufacturers for carpet tiles and no models. Please clarify approved manufacturer and model type.
  Carpet tiles should be Patchcraft, Construkt Studio Modular Basis of Design. Color selection from standard range.
- Specification lists Daltile 18x18 tile but does not specify a model. Please advise.
  Floor tile should be Daltile, Surface 9 Basis of Design. Color selection from standard range.

There are discrepancies in specifications for ceiling tiles: Spec 09511-2.1A.1A lists armstrong square lay-in 1728 as an approved product. However, 2.3A thru H lists specifications that do not comply

with 1728 tile. The closest to the specs is 1754 which is square lay-in and IRC School standard. The closest to the specs that is tegular is 1732 but the LR is only 0.82. Please provide clarification.
 Ceiling tile should be Armstrong 1732 tegular edge or approved equal.

Drywall thickness should be 5/8" throughout.

- Is there a specific card control system that is required?
  Please see Addendum 3, Architect's sheet A2.13 dated 09/11/20, Note 4.
- Please furnish lighting fixture schedule.
  Please see Addendum 2, KAMM Consulting's sheet E0.1 dated 09/04/20 for Lighting Fixture Schedule.
- 8. The specifications note a number of acceptable carpets; however, the quality of the product will impact price. Please furnish a basis of design or a square yard allowance.
  See question No. 1 above.
- 9. The porcelain tile refers to Dal Tile as the basis of design and is noted as 18:" x 18" x 5/16" however prices vary based on the selection. Please specify a tile selection.
  See question No. 2 above.

| REMARKS                                                                       |                               |                                                                                                                                                        | ROOM NUMBER |
|-------------------------------------------------------------------------------|-------------------------------|--------------------------------------------------------------------------------------------------------------------------------------------------------|-------------|
|                                                                               |                               |                                                                                                                                                        |             |
| DROPPED GYF                                                                   | 2. SOFFIT                     | OVER RECEPTION DESK                                                                                                                                    | 101         |
|                                                                               |                               |                                                                                                                                                        | 102         |
|                                                                               |                               |                                                                                                                                                        | 103         |
| DROPPED GYF                                                                   | P. HEADE                      | R OVER PERMITTING CLERKS                                                                                                                               | 104         |
|                                                                               |                               |                                                                                                                                                        | 105         |
|                                                                               |                               |                                                                                                                                                        | 106         |
|                                                                               |                               |                                                                                                                                                        | 107         |
|                                                                               |                               |                                                                                                                                                        | 108         |
| DROPPED GYP                                                                   | P. SOFFIT                     |                                                                                                                                                        | 109         |
|                                                                               |                               |                                                                                                                                                        | 11 <i>0</i> |
|                                                                               |                               |                                                                                                                                                        | 111         |
|                                                                               |                               |                                                                                                                                                        | 112         |
|                                                                               |                               |                                                                                                                                                        | 113         |
|                                                                               |                               |                                                                                                                                                        | 114         |
|                                                                               |                               |                                                                                                                                                        | 115         |
|                                                                               |                               |                                                                                                                                                        | 116         |
|                                                                               |                               |                                                                                                                                                        | 117         |
|                                                                               |                               |                                                                                                                                                        | 118         |
|                                                                               |                               |                                                                                                                                                        | 119         |
|                                                                               |                               |                                                                                                                                                        | 120         |
|                                                                               |                               |                                                                                                                                                        | 121         |
|                                                                               |                               |                                                                                                                                                        | 122         |
|                                                                               |                               |                                                                                                                                                        | 123         |
|                                                                               |                               |                                                                                                                                                        | 124         |
|                                                                               |                               |                                                                                                                                                        | 125<br>126  |
|                                                                               |                               |                                                                                                                                                        | 120         |
| LE<br>LE WAINSCOT<br>T<br>TILE WAINSCOT<br>PLASTER<br>COVERING<br>EAD & RISER | PL<br>AWP<br>STC<br>FRP<br>EX | SH (Continued)<br>-PLASTIC LAMINATE<br>-ACOUSTIC WALL PANELS<br>-STUCCO, PAINTED<br>-FIBERGLASS REINFORCED I<br>-EXISTING<br>-NO, NONE OR NOT APPLICAE |             |