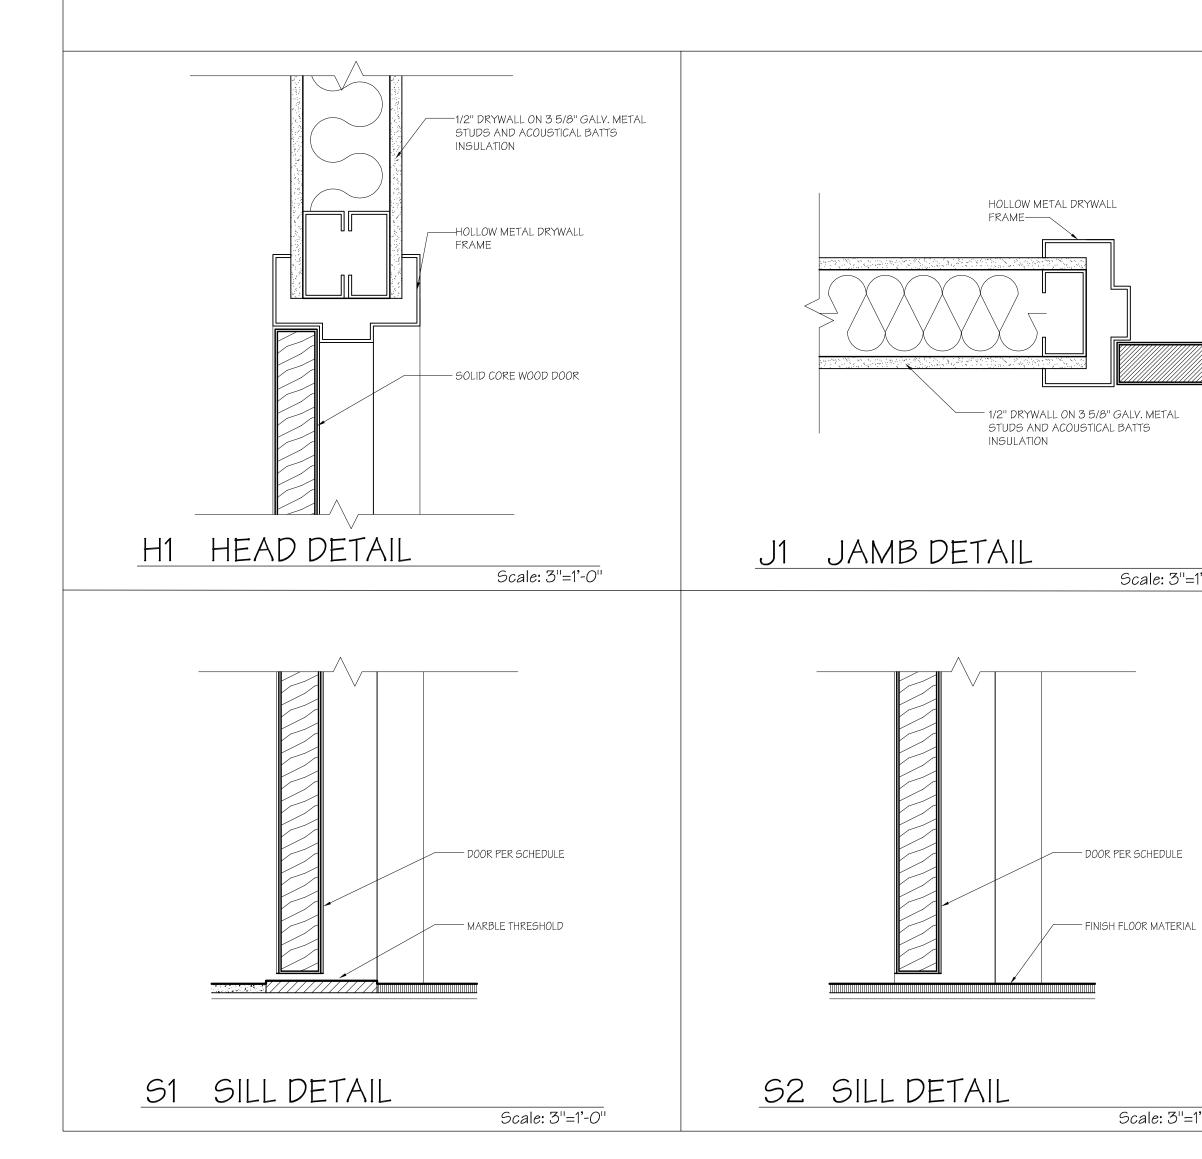

|                              | DOOR S                                                       | CHEDL     | LΕ        |                                  |          |                                           |                |            |         |          |          |                                    |                 |
|------------------------------|--------------------------------------------------------------|-----------|-----------|----------------------------------|----------|-------------------------------------------|----------------|------------|---------|----------|----------|------------------------------------|-----------------|
|                              |                                                              |           |           | DOOR                             |          |                                           | FR             | FRAME      |         |          |          |                                    |                 |
| ABER                         |                                                              |           | ш ,       |                                  | TYPE     | , L                                       |                | DETAILS    |         |          |          |                                    |                 |
| DOOR NUMBER                  | DOOR SIZE                                                    |           | DOOK SIZE | FINISH                           | FRAME T  | MATERIAL                                  | FINISH         | SILL       | JAMB    | HEAD     | N V DT   |                                    |                 |
| Δ                            | WIDTH X HEIGHT                                               | THICKNESS |           | 2                                | 0        | Ш.                                        | Щ              | ≥          | Щ       | CD       |          |                                    | Ļ               |
|                              |                                                              |           |           |                                  |          |                                           |                |            |         |          |          |                                    |                 |
| 101-106                      | NOT USED                                                     |           |           |                                  |          |                                           |                |            | 10      |          |          |                                    |                 |
| * 107A                       | 3'-0" X 7'-0"                                                | 1 3/4"    | FG        | SCW                              | TP       | F                                         | 1              | НМ         | P       | 51       | J1       | H1                                 |                 |
| * 107B                       | 3'-0" X 7'-0"<br>NOT USED                                    | 1 3/4"    | FG        | SCW                              | TP       | F                                         | 1              | НМ         | P       | 51       | J1       | H1                                 | -               |
| 108                          | 3'-0" X 7'-0"                                                | 1.7./4    | FC        | CON                              | TD       | r                                         | 1              | 115.4      | 12      | 62       | 14       | 1.14                               |                 |
| 109                          | 3'-0" X 7'-0"                                                | 1 3/4"    | FG        | SCW                              | TP<br>TP | F                                         | 1              | НМ         | P<br>P  | 52<br>51 | J1<br>J1 | H1<br>H1                           | -               |
| 11 <i>0</i><br>111           | NOT USED                                                     | 1 3/4"    | FG        | SCW                              | IF       | F                                         |                | HM         | r       | 51       | JI       |                                    | -               |
| * 112A                       | 3'-0" X 7'-0"                                                | 1 3/4"    | FG        | SCW                              | TP       | F                                         | 1              | НМ         | P       | 51       | J1       | H1                                 |                 |
| * 112B                       | 3'-0" X 7'-0"                                                | 13/4"     | FG        | SCW                              | TP       | F                                         | 1              | НМ         | P       | 52       | J1       | H1                                 | +               |
| 113-117                      | NOT USED                                                     | 10/4      | 10        | 000                              |          | 1                                         | -              | 1 1101     |         | JE       | 01       |                                    |                 |
| 118                          | 3'-0" X 7'-0"                                                | 1 3/4"    | FG        | SCW                              | TP       | F                                         | 1              | НМ         | P       | 52       | J1       | H1                                 |                 |
| * 119                        | 3'-0" X 7'-0"                                                | 13/4"     | FG        | SCW                              | TP       | F                                         | 1              | НМ         | P       | 52       | J1       | H1                                 | <u> </u>        |
| 120-121                      | NOT USED                                                     |           | 10        |                                  |          |                                           |                |            |         |          |          |                                    |                 |
| * 122                        | 3'-0" X 7'-0"                                                | 1 3/4"    | FG        | SCW                              | TP       | F                                         | 1              | НМ         | Р       | 52       | J1       | H1                                 | -               |
| 123-124                      | NOT USED                                                     |           |           |                                  |          |                                           |                |            |         |          |          |                                    |                 |
| 125                          | 3'-0" X 7'-0"                                                | 1 3/4"    | FG        | SCW                              | TP       | F                                         | 1              | НМ         | Р       | 52       | J1       | H1                                 | -               |
| 126                          | 3'-0" X 7'- <u>0</u> "                                       | 13/4"     | FG        | SCW                              | TP       | F                                         | 1              | НМ         | р       | 52       | J1       | H1                                 |                 |
| 108A                         | EXISTING                                                     |           |           | $\downarrow \frown \frown$       |          |                                           | $\sim$         | $\frown$   | $\sim$  | $\sim$   |          |                                    |                 |
| 401A                         | EXISTING                                                     |           |           |                                  |          |                                           |                |            |         |          |          |                                    |                 |
| $\left\langle \right\rangle$ |                                                              |           |           |                                  |          | $\overline{\ }$                           | $\sim$         |            | $\sim$  |          |          |                                    | $\overline{\ }$ |
|                              | ABBREVIATIO                                                  | ONS       |           |                                  |          |                                           |                |            |         |          |          |                                    |                 |
| AN                           | = ALUMINUM<br>= ANODIZED (CLEAR)<br>= ROTARY CUT WHITE BIRCH | HM =      | HOLLOW M  | CORE WOOL<br>1ETAL<br>ESISTANT ( |          | MBL = M $MSD = M$ $P = PAINT$ $F = PAINT$ | IANUFACTL<br>r | JRER'S ST/ | NDARD D | DETAIL   | SCW = S  | WDER COAT<br>OLID CORE<br>OREFRONT |                 |
|                              | NOTE:<br>All thresholds                                      |           | 25011     | DEL JEN                          | ŦC       |                                           |                |            |         |          |          |                                    |                 |

ALL THRESHOLDS TO MEET ADA REQUIREMENTS.

|              |                                        | AIR)                  |                             | ДD                           |                                                     |                                                                                           |                                                                                                                      |                                    |                                    |                      | INDIAN                                 |                                                                                    | COUNTY<br>I COMPLEX   |
|--------------|----------------------------------------|-----------------------|-----------------------------|------------------------------|-----------------------------------------------------|-------------------------------------------------------------------------------------------|----------------------------------------------------------------------------------------------------------------------|------------------------------------|------------------------------------|----------------------|----------------------------------------|------------------------------------------------------------------------------------|-----------------------|
| -<br>V       | THRESHOLD                              | UNDERCUT (FOR         | FIRE RATING<br>(IN MINUTES) | HARDWARE GROUP               |                                                     | REMARKS                                                                                   |                                                                                                                      |                                    | DOOR NUMBER                        |                      |                                        | TERATI(<br>BUILDIN<br>FOR                                                          |                       |
| TRAN-<br>SOM | THR                                    | UND                   | FIRE<br>(IN                 | HAF                          |                                                     |                                                                                           |                                                                                                                      |                                    | DOC                                |                      |                                        | LDING /<br>PARTME                                                                  |                       |
|              | MBL<br>MBL                             |                       | (                           | 03<br>04                     | <u> </u>                                            | <u> </u>                                                                                  | N                                                                                                                    | OT USED                            | 101-106<br>107A<br>107B            |                      | 18                                     | 01 27th STR                                                                        | EET                   |
|              | <br>MBL                                |                       | (                           | 08<br>08                     |                                                     |                                                                                           | N                                                                                                                    | OT USED                            | 108<br>109<br>110                  |                      |                                        | ACH, FLORIE                                                                        | DA 32960              |
|              | MBL                                    |                       |                             | 06<br>05                     |                                                     |                                                                                           | N                                                                                                                    | OT USED                            | 111<br>112A<br>112B                | Key                  | Plan:                                  |                                                                                    |                       |
|              |                                        |                       |                             | 08<br>07                     |                                                     |                                                                                           | Ν                                                                                                                    | OT USED                            | 113-117<br>118<br>119              |                      |                                        |                                                                                    |                       |
|              |                                        |                       | (                           | 07                           |                                                     |                                                                                           |                                                                                                                      | OT USED<br>Ot used                 | 120-121<br>122<br>123-124          |                      |                                        |                                                                                    |                       |
|              |                                        |                       |                             | 08<br>07<br>02               | $\sum$                                              |                                                                                           | PROVIDE NEW PANIC                                                                                                    | ~ ~ ~                              | 125<br>126                         |                      |                                        |                                                                                    |                       |
| ~~~          | ~~~                                    | $\left \right\rangle$ | $\langle \rangle$           | 01                           |                                                     |                                                                                           | EXISTING ADA OPENER A                                                                                                |                                    |                                    | )                    |                                        |                                                                                    |                       |
| D<br>100D    | STL = STEE<br>TP = TEMPI<br>FBG = FIBE | ERED                  | OWILSO                      | G = ONE-                     |                                                     | TED SAFETY GLASS<br>CORRIDOR) INSULATING                                                  | LAMINATED SAFETY GL                                                                                                  | 4 <i>55</i>                        |                                    | lssu                 | es:                                    |                                                                                    |                       |
|              | ST = STAIN                             | IED                   | = NC                        | $\frac{1}{1}$                | OR NOT APPL                                         |                                                                                           |                                                                                                                      | $\frown$                           | ~                                  | <u>A.</u>            | Date:<br>08/23/20                      |                                                                                    | <u>A</u>              |
|              |                                        |                       |                             |                              | consid                                              | blowing schedule is furnished<br>der it as entirely inclusive. Sl                         | l for whatever assistance it n<br>nould any particular door or it                                                    | em be omitted in an                | y scheduled                        | ) <u>B.</u><br>      | 09/14/20                               | HARDWARE                                                                           | SCHEDULE /1           |
|              |                                        |                       |                             |                              | Quant                                               | ities listed are for each pair o<br>ardware schedule prepared                             | em with hardware same as re<br>of doors; or for each single do<br>by.<br>Allegion, PLC<br>Technological Ave, Suite 7 | equired for similar pu<br>por.     | irposes.                           |                      |                                        |                                                                                    |                       |
|              |                                        |                       |                             |                              |                                                     |                                                                                           | Orlando FL 32817<br>Ph: 407-571-2000<br>Fax 407-571-2006                                                             |                                    |                                    | $\left  - \right $   |                                        |                                                                                    |                       |
|              |                                        |                       |                             |                              | 401A                                                | GROUP NO. 01 - EXISTING<br>PR door(s) with the following<br>DESCRIPTION                   | ADA OPENER AND CARD I                                                                                                |                                    | IN<br>I MFR                        | $\langle   -$        |                                        |                                                                                    |                       |
|              |                                        |                       |                             |                              | GENERAL CO<br>FUNCTIONIN<br>OF ANY ISSU             | G AS REQUIRED, GENERA                                                                     | LL HARDWARE IS IN WORK<br>L CONTRACTOR SHALL IN                                                                      | (ING ORDER AND<br>FORM THE A/E IMI | MEDIATELY                          | $\left  = \right $   |                                        |                                                                                    |                       |
|              |                                        |                       |                             | $\left\langle \right\rangle$ | 108A<br>Provide each<br>QTY                         | GROUP NO. 02 - EXISTING<br>SGL door(s) with the followin<br>DESCRIPTION                   |                                                                                                                      | FINISF                             | I MFR                              | $\langle   - $       |                                        |                                                                                    |                       |
|              |                                        |                       |                             |                              |                                                     | PANIC HARDWARE<br>EXISTING HARDWARE TO                                                    | 99-EO-SNB<br>) REMAIN                                                                                                | 626                                | VON                                | $\left  - \right  =$ |                                        |                                                                                    |                       |
|              |                                        |                       |                             |                              | 107A                                                | GROUP NO. 03<br>SGL door(s) with the followin<br>DESCRIPTION<br>HINGE                     | CATALOG NUMBER<br>5BB1 4.5 X 4.5                                                                                     | FINISH<br>652                      | I MFR<br>IVE                       |                      |                                        |                                                                                    |                       |
|              |                                        |                       |                             | $\langle$                    | 1 EA<br>1 EA<br>1 EA<br>1 EA                        | POWER TRANSFER<br>DELAYED PANIC<br>HARDWARE<br>MORTISE CYLINDER<br>RIM CYLINDER           | EPT10 CON<br>CX99-L-M996-06-FSE-C<br>24 VDC<br>20-001 118 36-083<br>20-022                                           | 626<br>626                         | VON<br>VON<br>SCH<br>SCH           | Archit               | -ect:<br>-                             |                                                                                    |                       |
|              |                                        |                       |                             |                              | 1 EA<br>1 EA<br>3 EA<br>1 EA                        | SURFACE CLOSER<br>WALL STOP<br>SILENCER<br>POWER SUPPLY                                   | 4040XP REG OR PA AS<br>TESRT<br>WS406/407CVX<br>SR64<br>PS902 FA900 120/240 \<br>IROL ACCESSORIES BY TI              | 630<br>GRY<br>/AC LGR              | LCN<br>IVE<br>IVE<br>SCE<br>GRATOR | $\left  \right $     | -                                      | <b>D</b>                                                                           | F                     |
|              |                                        |                       |                             | $\left\langle \right\rangle$ | HARDWARE                                            | GROUP NO. 04                                                                              |                                                                                                                      |                                    |                                    | $\left  \right $     | DO                                     | N A D                                                                              | 010                   |
|              |                                        |                       |                             | $\langle$                    | 107B<br>Provide each<br>QTY<br>3 EA<br>1 EA<br>1 EA | SGL door(s) with the followir<br>DESCRIPTION<br>HINGE<br>POWER TRANSFER<br>PANIC HARDWARE | g:<br>CATALOG NUMBER<br>5BB1 4.5 X 4.5<br>EPT10 CON<br>99-L-M996-06-FSE-SNE                                          | 652<br>689                         | I MFR<br>IVE<br>VON<br>VON         | $\left  \right $     | 200                                    | ates, Archite<br>19th Avenue, Suite 308<br>ero Beach, FL 32960<br>Tel.772.794.2929 |                       |
| _            |                                        |                       |                             |                              | 1 EA<br>1 EA<br>1 EA<br>1 EA<br>3 EA                | RIM CYLINDER<br>SURFACE CLOSER<br>WALL STOP<br>SILENCER                                   | 20-022<br>4040XP REG OR PA AS<br>TBSRT<br>WS406/407CVX<br>SR64                                                       | 626                                | SCH<br>LCN<br>IVE<br>IVE           | )                    | Lic                                    | Fax.772.562.8600<br>ense No. AA0002238<br>ww.donadio-arch.com                      |                       |
|              |                                        |                       |                             | $\left\langle \right\rangle$ | 1 EA                                                | POWER SUPPLY                                                                              | PS902 FA900 120/240 V<br>TROL ACCESSORIES BY TH                                                                      | /AC LGR                            | SCE                                | )   Consi            | ıltant:                                |                                                                                    |                       |
|              |                                        |                       |                             | $\left\langle \right\rangle$ | 112B<br>Provide each<br>QTY<br>3 EA                 | GROUP NO. 05<br>SGL door(s) with the followir<br>DESCRIPTION<br>HINGE                     | CATALOG NUMBER<br>5BB1 4.5 X 4.5                                                                                     | 652                                | I MFR<br>IVE                       | )                    |                                        |                                                                                    |                       |
|              |                                        |                       |                             |                              | 1 EA<br>1 EA<br>1 EA<br>1 EA                        | PANIC HARDWARE<br>RIM CYLINDER<br>SURFACE CLOSER<br>WALL STOP                             | 99-L-06-SNB<br>20-022<br>4040XP REG OR PA AS<br>TBSRT<br>WS406/407CVX                                                | 630                                | VON<br>SCH<br>LCN<br>IVE           |                      |                                        |                                                                                    |                       |
|              |                                        |                       |                             | $\langle$                    |                                                     | SILENCER<br>GROUP NO. 06                                                                  | SR64                                                                                                                 | GRY                                | IVE                                |                      |                                        |                                                                                    |                       |
|              |                                        |                       |                             |                              | QTY<br>3 EA<br>1 EA                                 | SGL door(s) with the followin<br>DESCRIPTION<br>HINGE<br>STOREROOM LOCK                   | CATALOG NUMBER<br>5BB1 4.5 X 4.5<br>SL7160-D                                                                         | 652<br>626                         | I MFR<br>IVE<br>SPA                | )                    |                                        |                                                                                    |                       |
|              |                                        |                       |                             |                              | 1 EA<br>1 EA<br>1 EA<br>3 EA                        | ELECTRIC STRIKE<br>SURFACE CLOSER<br>WALL STOP<br>SILENCER                                | 6400 FSE 12/24 VAC/VI<br>4040XP REG OR PA AS<br>TBSRT<br>WS406/407CVX<br>SR64<br>TROL ACCESSORIES BY TH              | 8 REQ 689<br>630<br>GRY            | VON<br>LCN<br>IVE<br>IVE<br>GRATOR | )   ROON             | ng Title:<br>1 FINISH SC<br>2 SCHEDULE |                                                                                    |                       |
|              |                                        |                       |                             | $\langle$                    |                                                     |                                                                                           | D BE PROVIDED FROM THE                                                                                               |                                    |                                    |                      | C DETAILS                              |                                                                                    |                       |
|              |                                        |                       |                             |                              | 119                                                 | GROUP NO. 07<br>122 126<br>SGL door(s) with the followin<br>DESCRIPTION<br>HINGE          | g:<br>CATALOG NUMBER<br>5BB1 4.5 X <b>4</b> .5                                                                       | FINISH<br>652                      | I MFR<br>IVE                       | )                    |                                        |                                                                                    |                       |
|              |                                        |                       |                             | $\left\langle \right\rangle$ | 1 EA<br>1 EA<br>1 EA<br>1 EA                        | OFFICE LOCK<br>STOREROOM LOCK<br>SURFACE CLOSER<br>WALL STOP                              | SL7160-A<br>SL7160-D<br>4040XP REG OR PA AS<br>TBSRT<br>WS406/407CVX                                                 | 626<br>626<br>8 REQ 689<br>630     | SPA<br>SPA<br>LCN<br>IVE           | $\left  - \right $   |                                        | Drn:                                                                               | Dwg. File:<br>JEM     |
|              |                                        |                       |                             | $\langle$                    |                                                     | SILENCER<br>GROUP NO. 08                                                                  | SR64                                                                                                                 | GRY                                | IVE                                | ノ  <br>)             |                                        | Chd:<br>Projec                                                                     | XREF File:<br>HC .    |
|              |                                        |                       |                             | $\left\langle \right\rangle$ | 109<br>Provide each a<br>QTY<br>3 EA<br>1 EA        | 110 118<br>SGL door(s) with the followin<br>DESCRIPTION<br>HINGE<br>PASSAGE               | CATALOG NUMBER<br>5BB1 4.5 X 4.5<br>SL7160-N                                                                         | 652<br>626                         | I MFR<br>IVE<br>SPA                | )<br>)<br>  Cert. N  | Vo.: 12,45                             | 20<br>Sheet                                                                        | 019-48 .              |
|              |                                        |                       |                             | $\left< \right>$             | 1 EA<br>1 EA<br>3 EA                                | SURFACE CLOSER<br>WALL STOP<br>SILENCER                                                   | 4040XP REG OR PA AS<br>TBSRT<br>WS406/407CVX<br>SR64                                                                 | 8 REQ 689<br>630<br>GRY            | LCN<br>IVE<br>IVE                  | )                    | bigned:                                |                                                                                    | $\neg 0.10$           |
|              |                                        |                       |                             |                              |                                                     |                                                                                           |                                                                                                                      |                                    |                                    |                      | Copyright () 20                        | 020, Donadio & Associat                                                            | ces, Architects, P.A. |