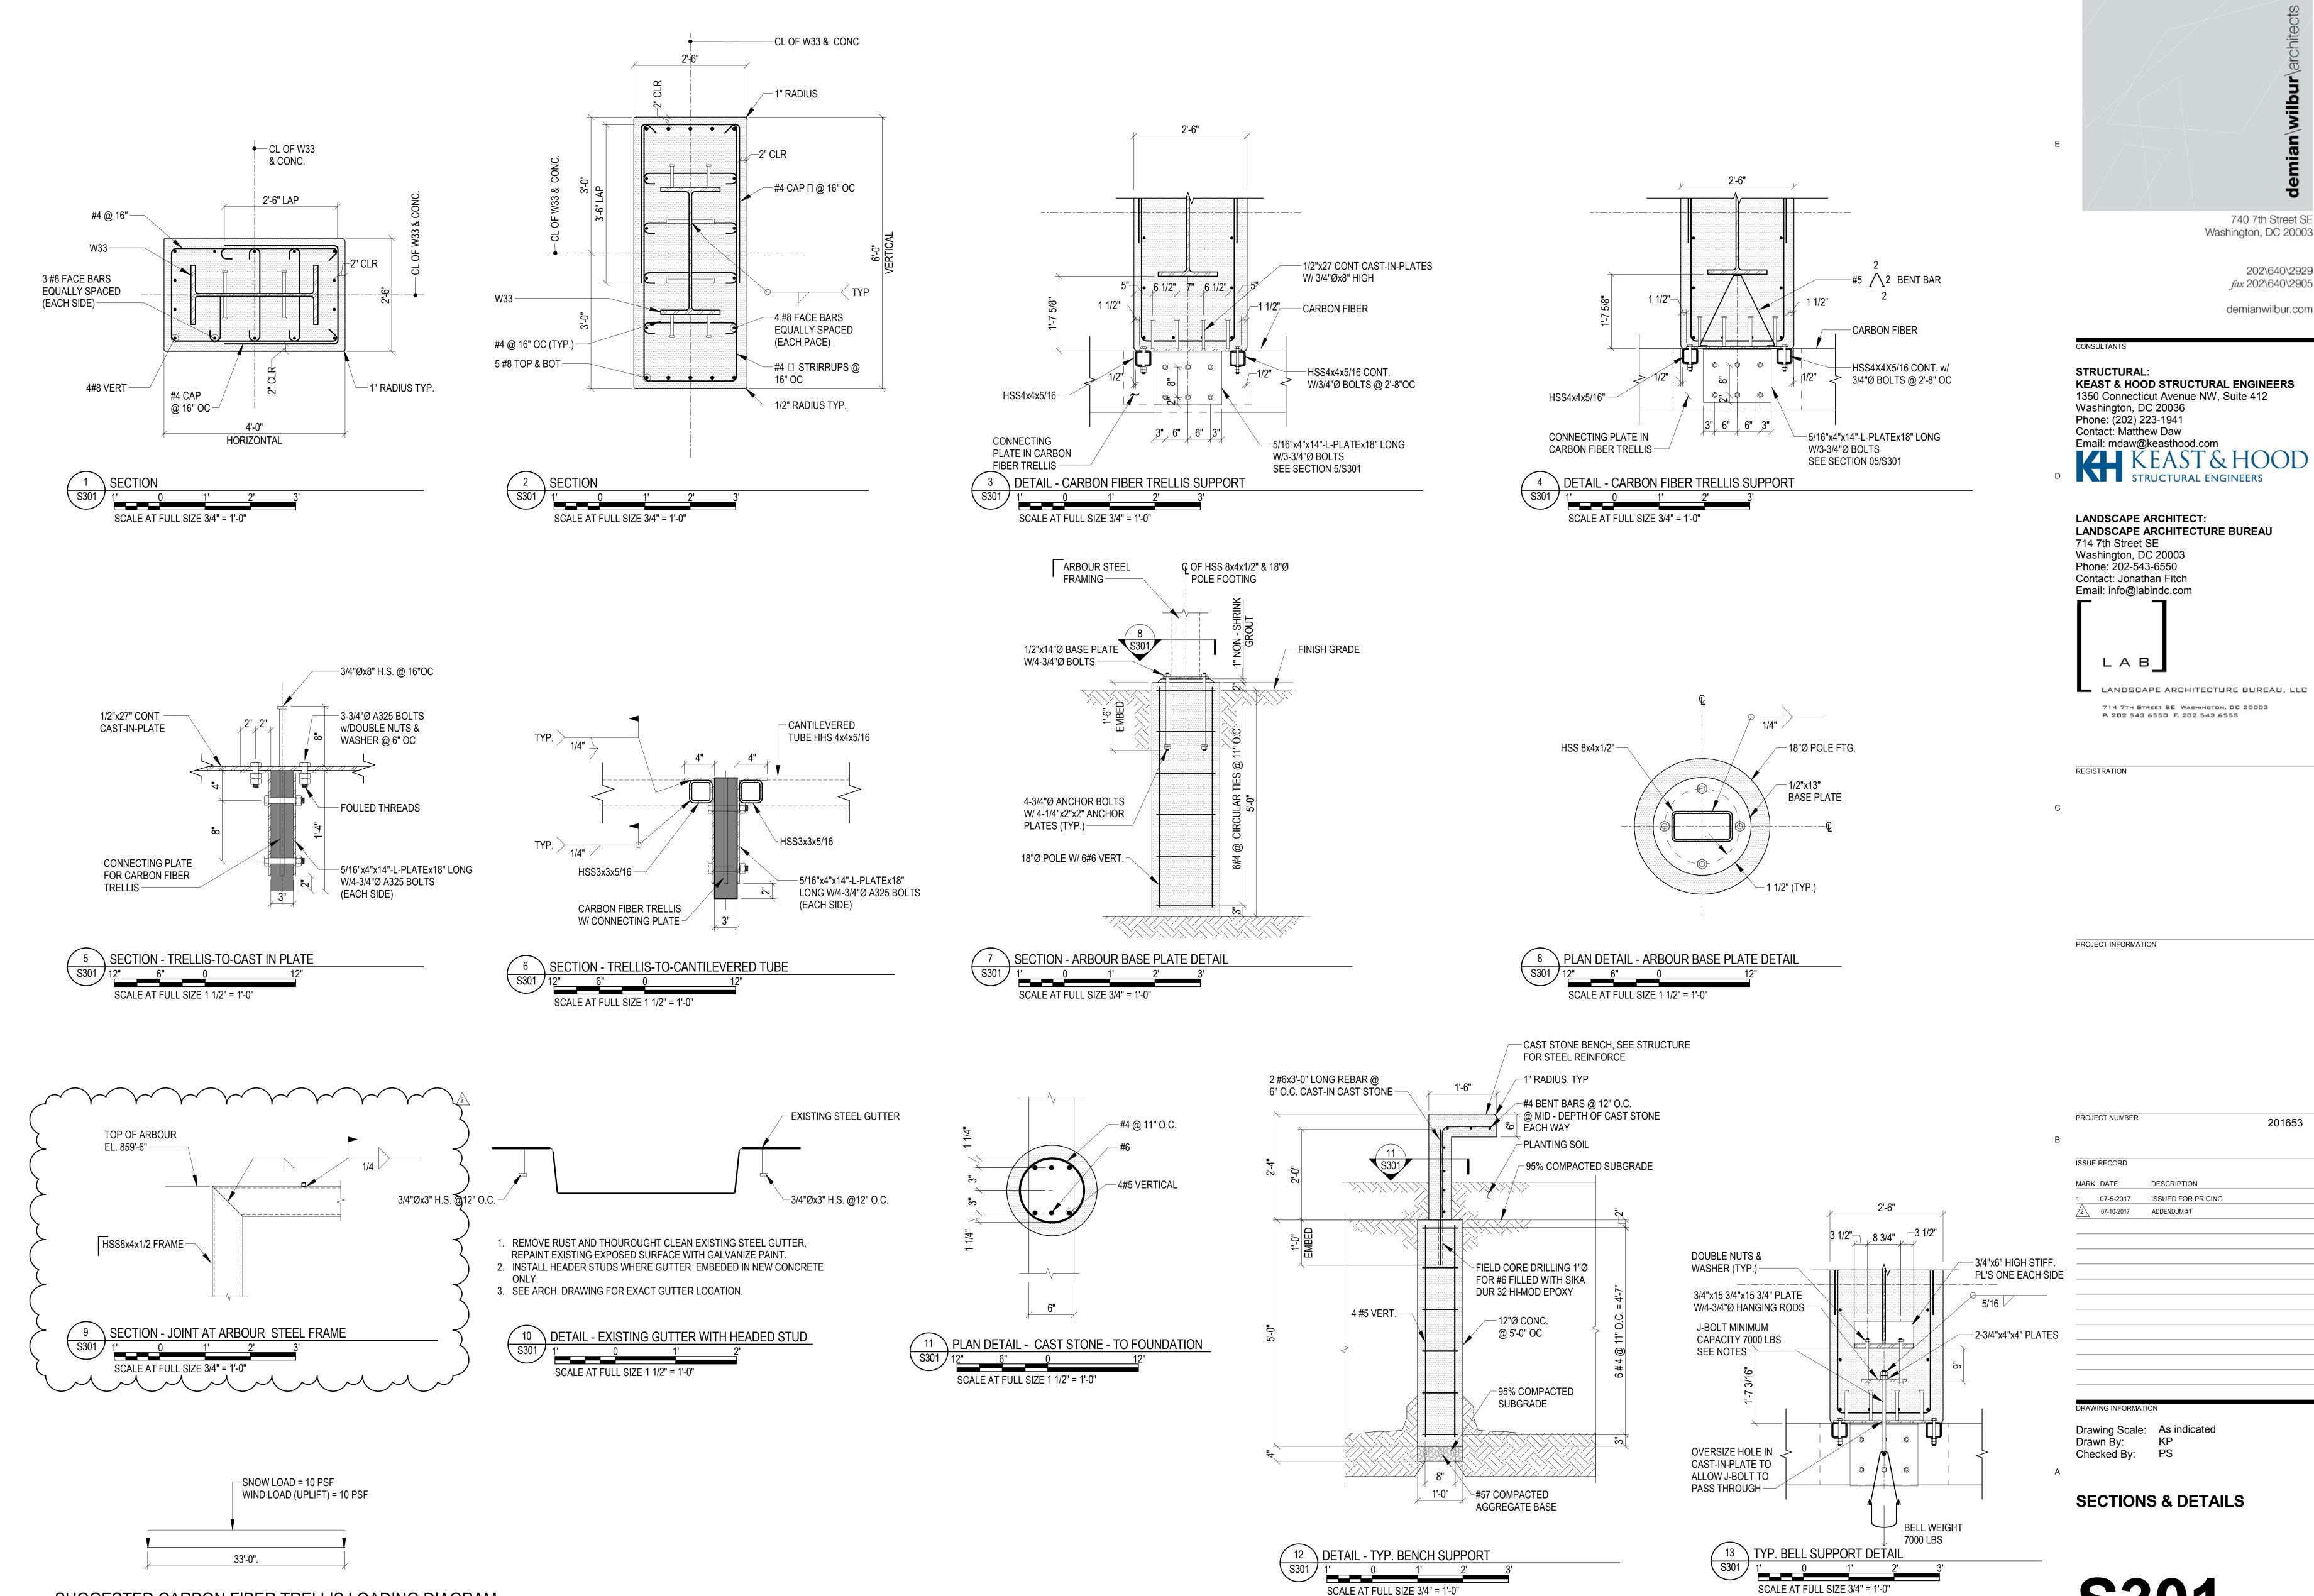

S101 – Provided dimensional information of the metal arbour (Trellis) in lieu of referring to Landscape drawings.

S301 - Provided top of arbour elevation

L0101 - Modified note from Carbon Fiber Trellis to Metal Trellis.

SUGGESTED CARBON FIBER TRELLIS LOADING DIAGRAM

COTRACTOR TO SUBMIT A SIGNED AND SEALED COPY

OF J-BOLT FOR RECORD.

740 7th Street SE

202\640\2929

201653

fax 202\640\2905

demianwilbur.com