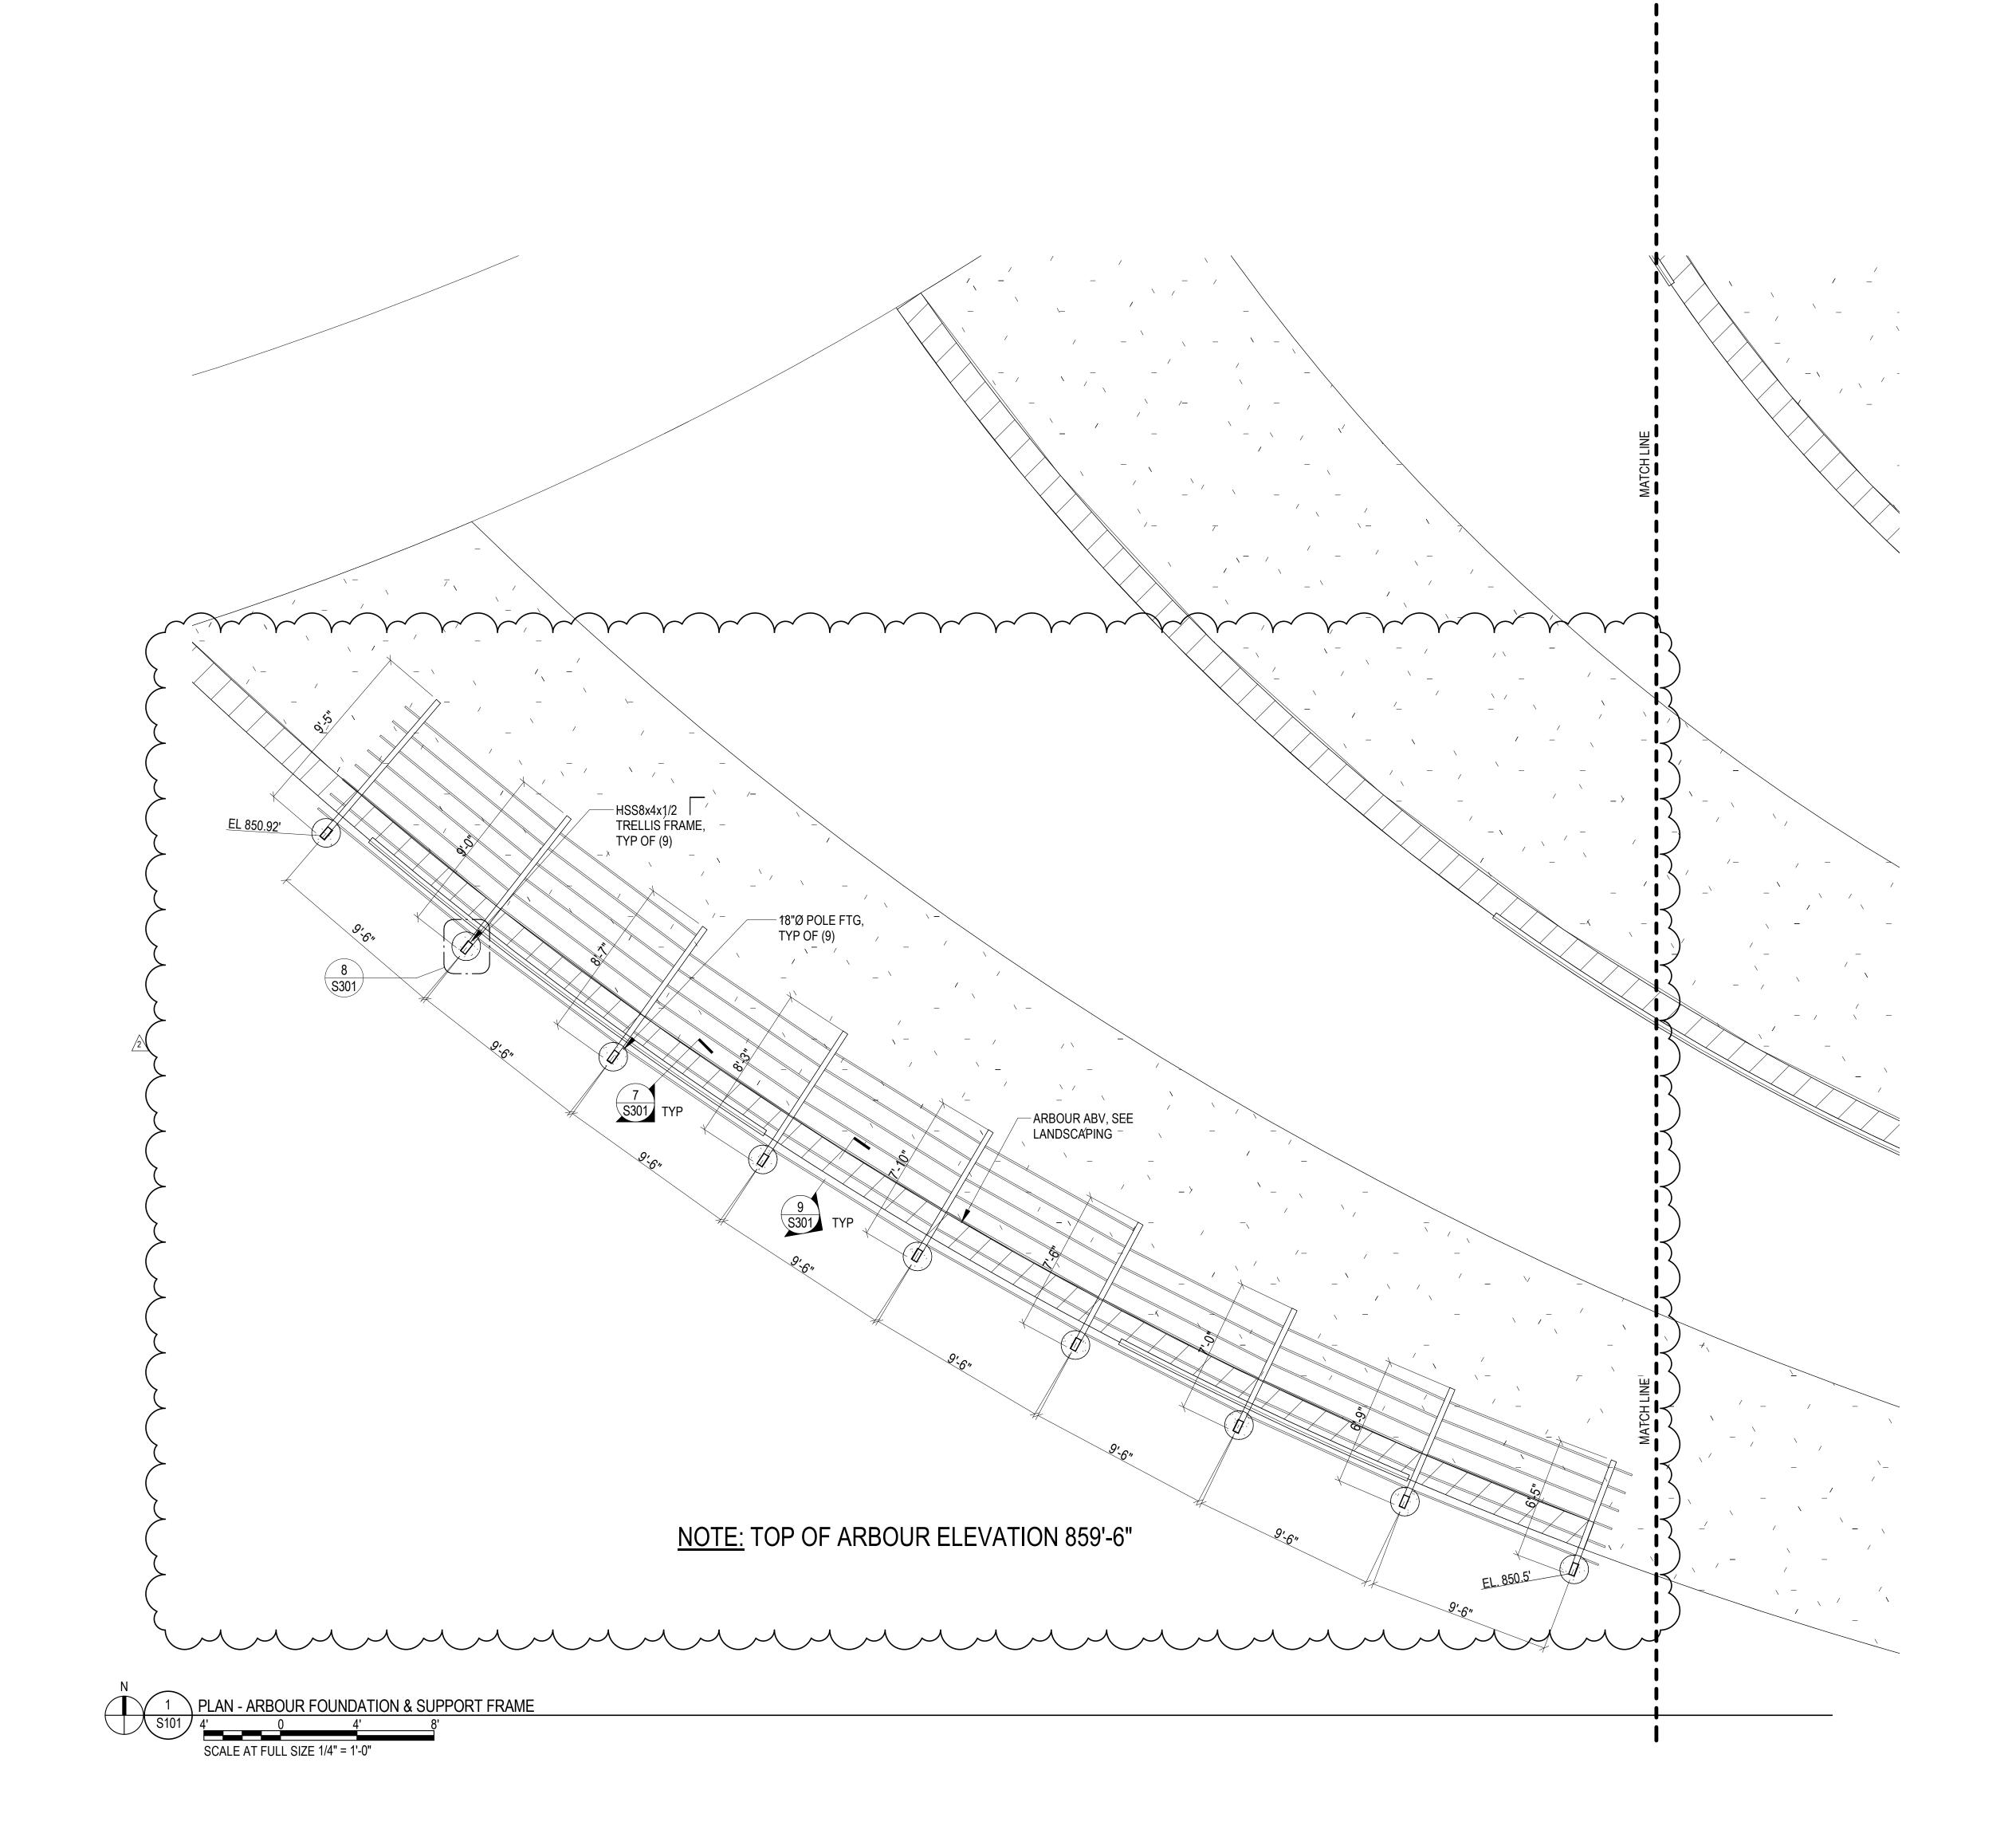

S101 – Provided dimensional information of the metal arbour (Trellis) in lieu of referring to Landscape drawings.

S301 - Provided top of arbour elevation

L0101 - Modified note from Carbon Fiber Trellis to Metal Trellis.

REGISTRATION

PROJECT INFORMATION

PROJECT NUMBER 201653

ISSUE RECORD

07-5-2017 ISSUED FOR PRICING 07-10-2017 ADDENDUM #1

Drawing Scale: 1/4" = 1'-0" Drawn By: KP Checked By: PS

**ARBOUR PLAN** 

C:\Users\KPoovatana\Documents\162019A International Friendship Bell - Structural Central R17\_KPoovatana.rvt 7/10/2017 10:26:49 AM