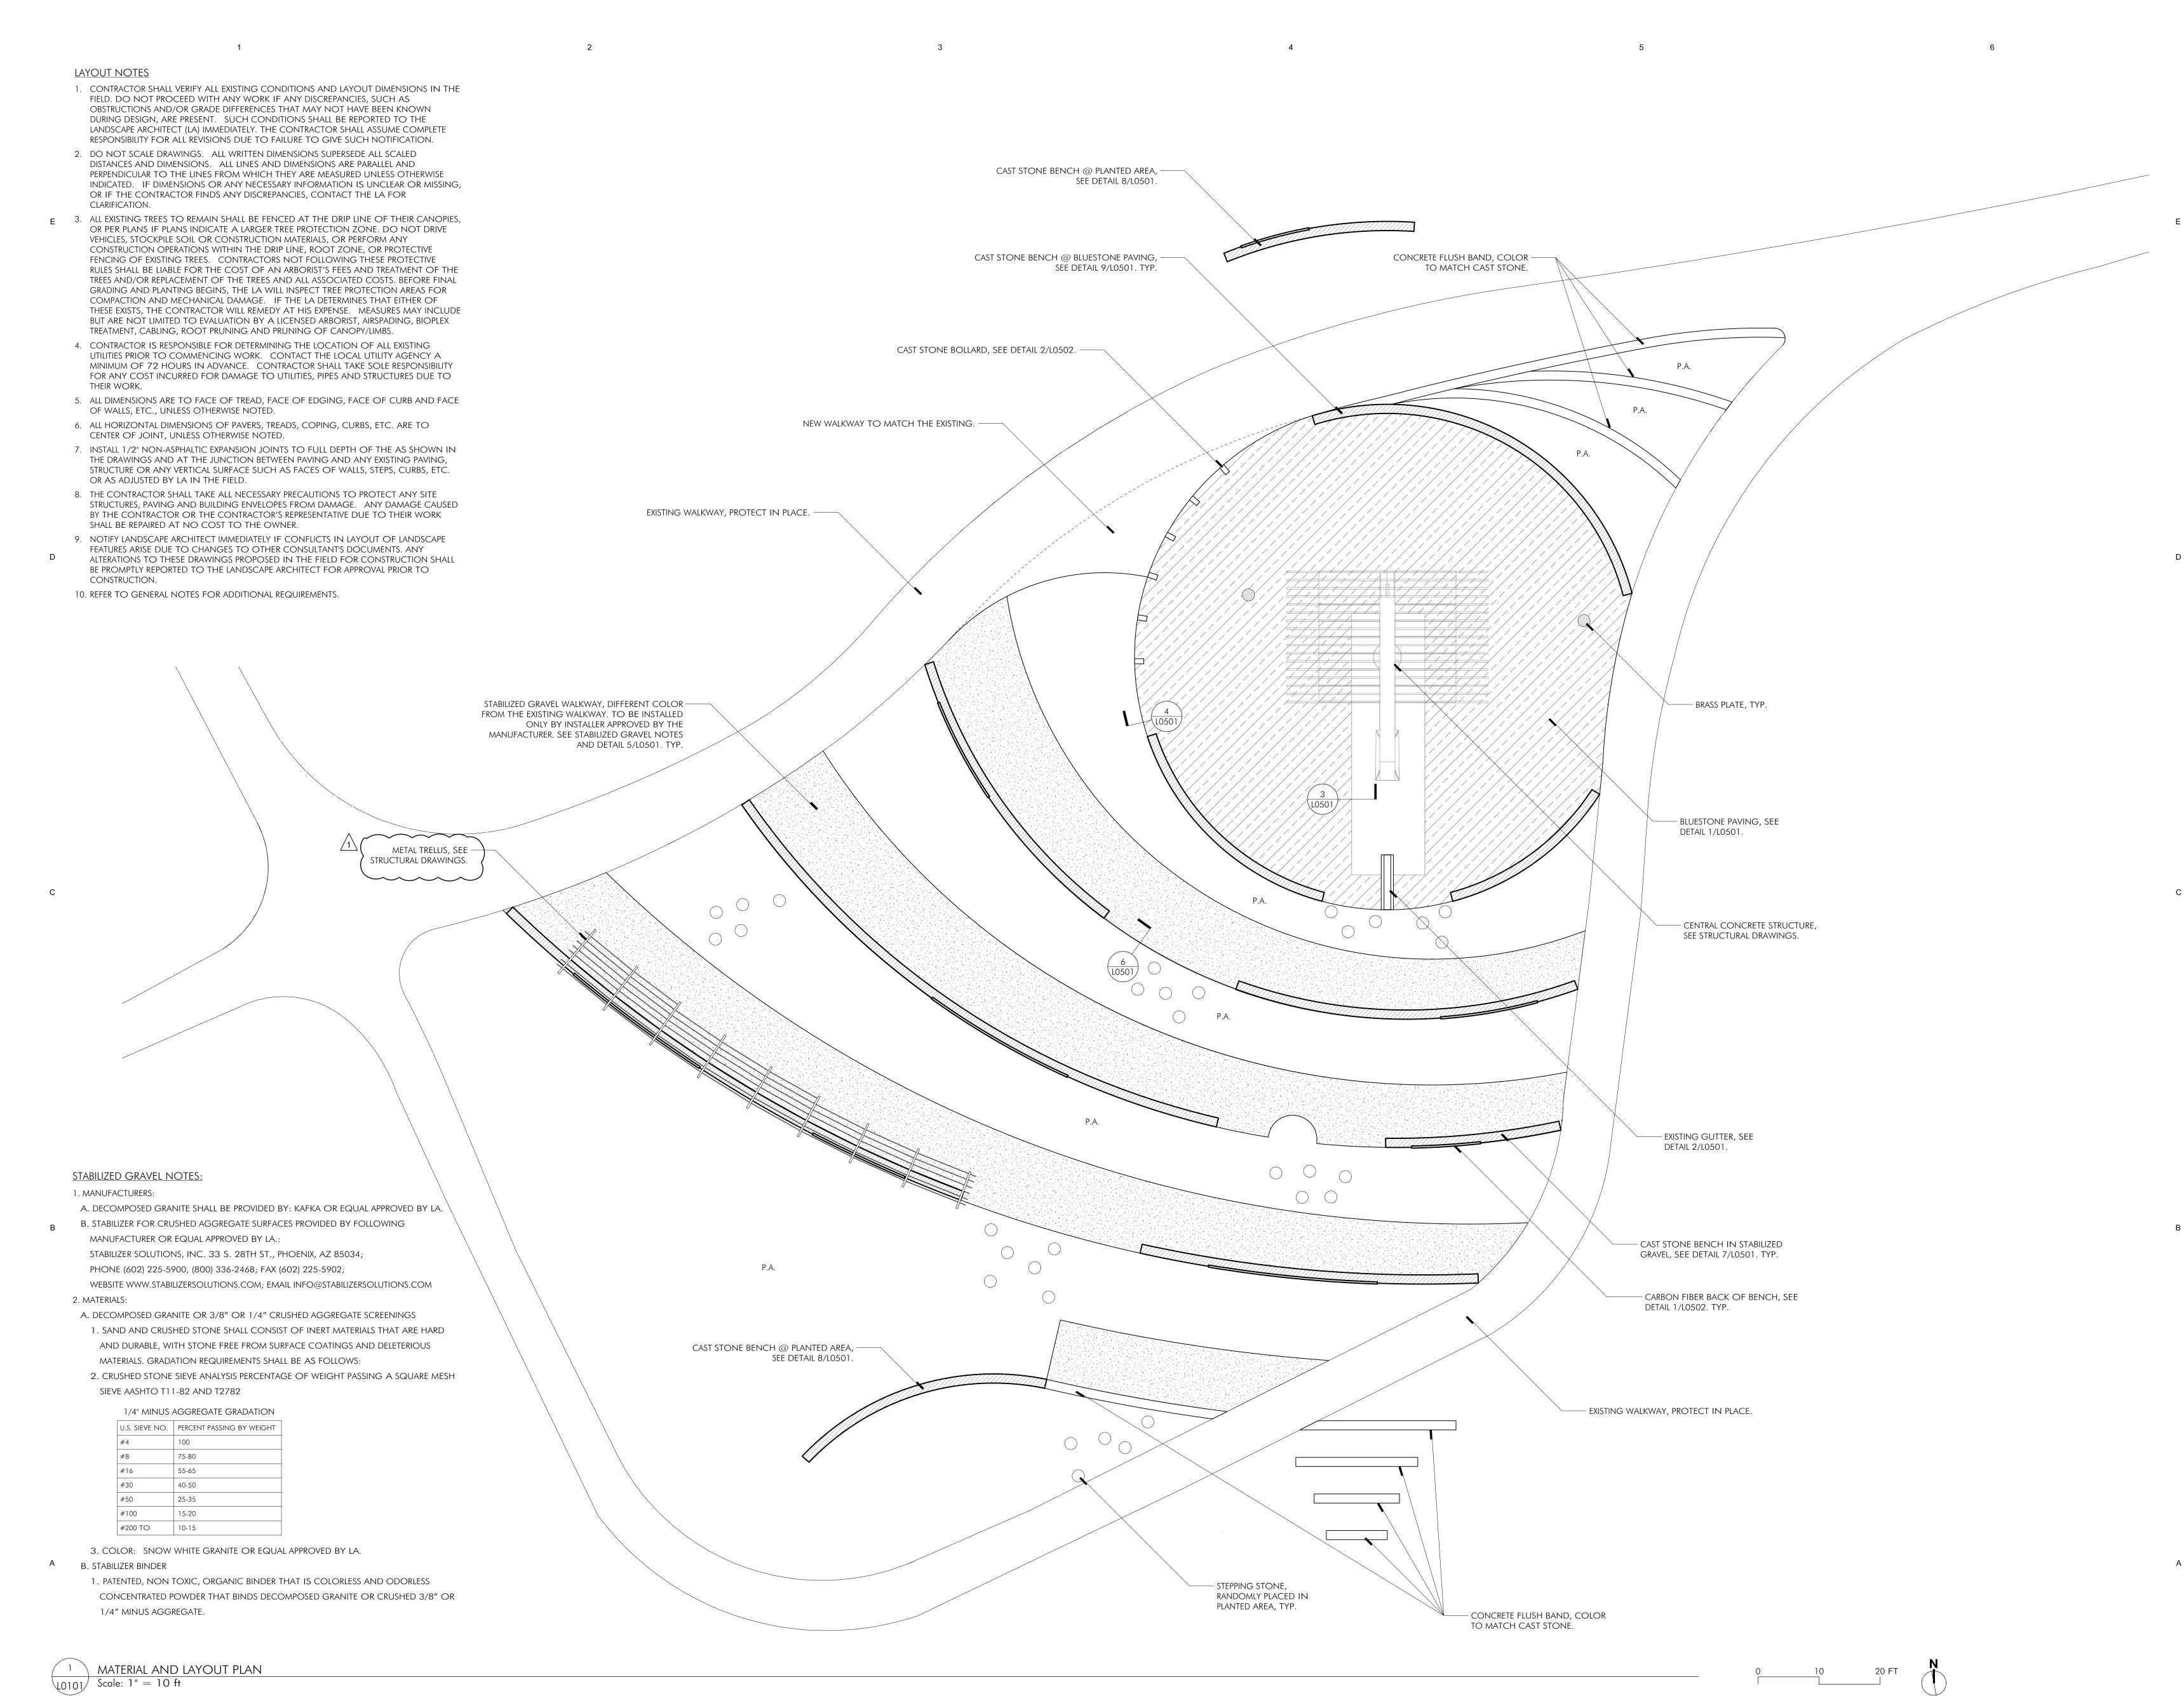

S101 – Provided dimensional information of the metal arbour (Trellis) in lieu of referring to Landscape drawings.

S301 - Provided top of arbour elevation

L0101 - Modified note from Carbon Fiber Trellis to Metal Trellis.

7-5-17 ISSUED FOR PRICING
7-10-17 ADDENDUM 1

DRAWING INFORMA

Drawing Scale: 1" = 10'-0"
RR
Checked By: JF

**MATERIAL AND LAYOUT PLAN** 

L0101