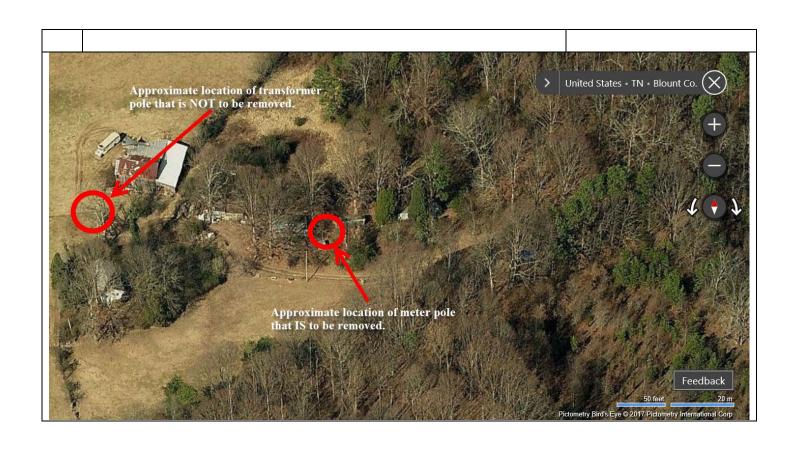

This addendum answers questions raised about this solicitation. To aid in readability, the questions are in black, the answers are in **bolded blue**, and the answers follow immediately below.

| Q1 | Can the supplier clear tree debris at the entrance to the site?                                                                                                         |                            |  |  |  |
|----|-------------------------------------------------------------------------------------------------------------------------------------------------------------------------|----------------------------|--|--|--|
|    | Yes. Removing the overgrowth will provide for better site lines upon le                                                                                                 | aving the property.        |  |  |  |
| Q2 | Are all the utility poles to be removed?                                                                                                                                |                            |  |  |  |
|    | No. There are two utility poles of interest. One has a transformer that remain. The other has a metered service that has been disconnected. for additional information. |                            |  |  |  |
|    |                                                                                                                                                                         | Transformer pole to remain |  |  |  |
|    |                                                                                                                                                                         | Metered pole to be removed |  |  |  |