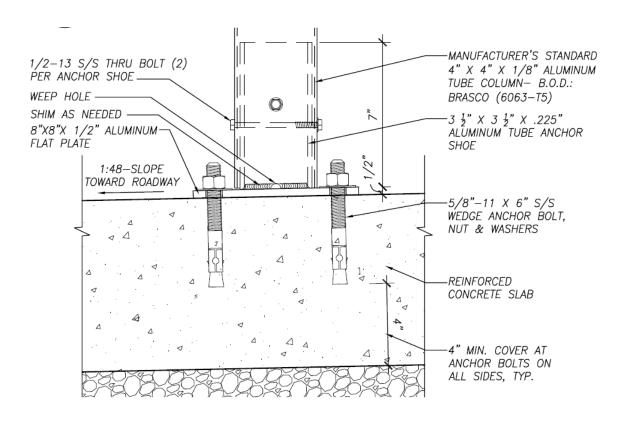

## Transit Stop Accessibility

Contract Number: T-15-019-201 Chattanooga Department of Transportation

- **Question 1:** On sheet 2.3 reference is made to "Bus Shelters by others" will the anchor bolts for these units be provided by others or does the contractor need to provide? If we need to provide please supply the requirements for the anchor bolts.
- **Response 1:** For clarification; The bus shelter is "[manufactured] by others" but shall be installed by the contractor, and any required assembly shall be completed by the contractor (per Bid Schedule line item 'MISC-A'). The shelter manufacturer shall provide exact mounting specifications and also information on the included hardware. **Attached** is an anchor bolt detail for a Brasco, Monumental Series MN408 as an example. (Line item 'MISC-A' specifies Brasco, Monumental Series MN408 or **approved equal**).
- **Question 2:** On sheet 2.3 reference is made to "electrical conduit and fiber conduit to be routed to bus shelter structure. Allow for conduit penetrations in slab, typical" will the sleeves or conduits for these penetrations be supplied by others for installation into the slab and will the sweeps to outside the plan footprint of the slab be required by the contractor? If required, to what distance past the edge of the shelter slab? If the conduit is not provided, what dimensions will the penetrations need to be for these penetrations?
- **Response 2:** Sheet 2.3 has been revised (see **attached**). Conduit shall be supplied by the contractor.
- **Question 3:** In the pre-bid meeting it was indicated that the desired schedule for the project would be included we have been unable to locate any schedule information relative to overall project duration. Will a project schedule be published or should the contractor just submit the proposed schedule with our proposals?
- **Response 3:** The construction schedule is only dictated by Article VII on the first page of the contract (S00500-1) that was included in the bid documents; see that section for details.

Bus Shelter Anchor Detail for Brasco Monumental Series MN408.