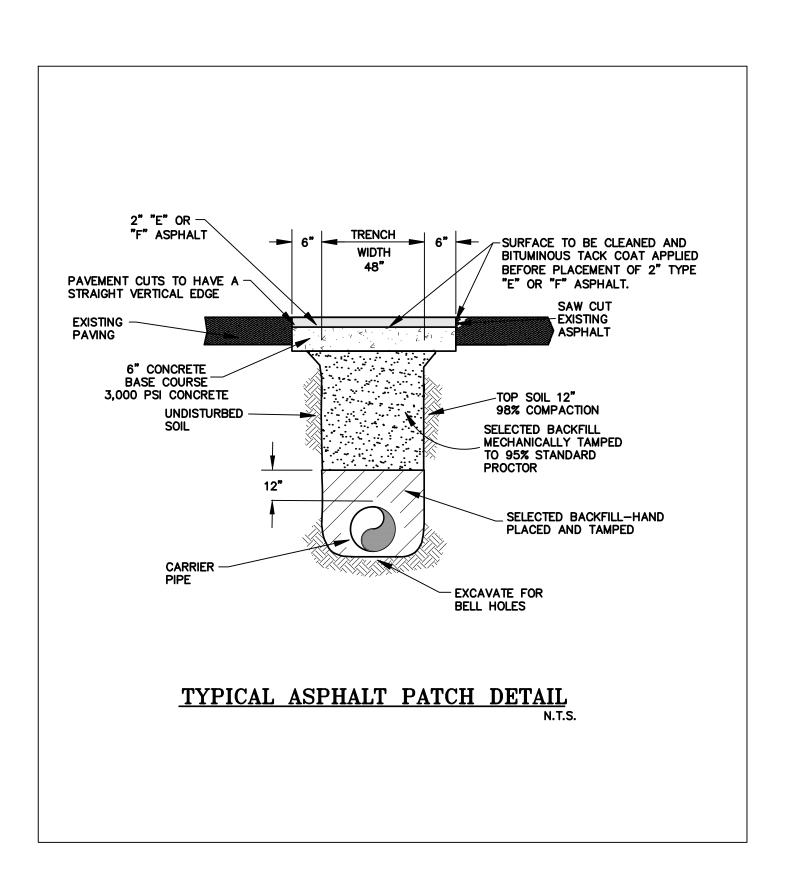

edges that these documents<br>are the work papers of Paragon Consulting<br>Group, Inc. and are their instruments of<br>professional service.<br>These documents shall not be reused or<br>modified in any way without the prior written<br>authorization of Paragon Consulting Group, Inc.<br>SHEET:<br>SANITARY<br>PROFILE<br>LICS #: PEF004167 |
| 6                  | No. Revisions:          1.       Re-Issue for Addendum #3 | Date<br>4/11/2018 | GSWCC LEVEL II CERT. # 0000010472         Project No.         17106.00       Issue Date:         FEB 2018       FEB 2018         Drawn By:       Checked By:         DMG       CNP <b>4</b> SHEET 4 OF 6                                                                                                                                                           |











N.T.S.

NOTES:

1. HYDRANT NOZZLE TO FACE STREET.











Know what's **below.** Call before you dig.



| G                              |                                          | Н                    |                   |                  |                                                                                       |                                                             |
|--------------------------------|------------------------------------------|----------------------|-------------------|------------------|---------------------------------------------------------------------------------------|-------------------------------------------------------------|
|                                |                                          |                      |