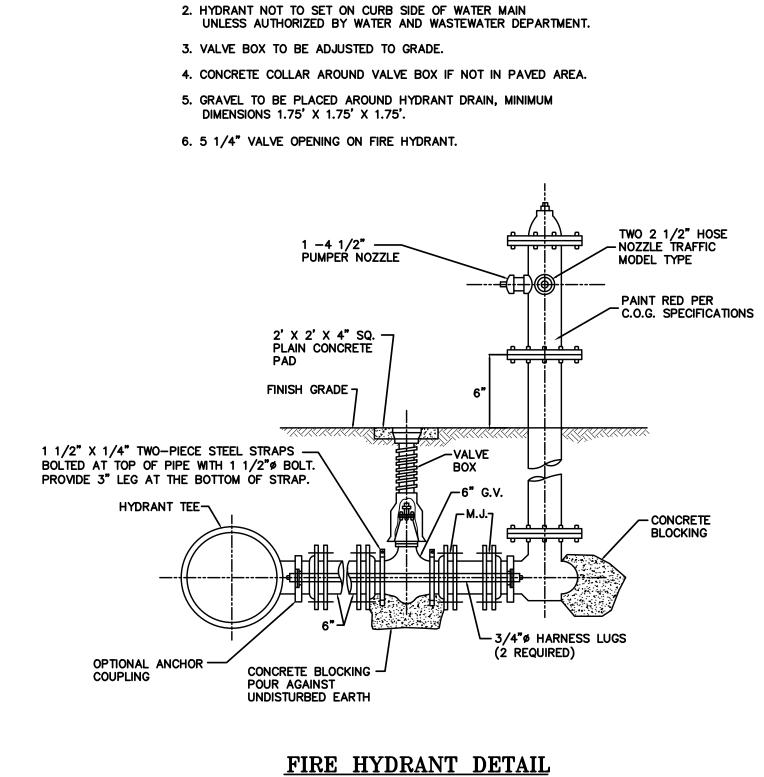

N.T.S.

NOTES:

1. HYDRANT NOZZLE TO FACE STREET.

Know what's **below.** Call before you dig.

| G                              |                                          | Н                    |                   |                  |                                                                                       |                                                             |
|--------------------------------|------------------------------------------|----------------------|-------------------|------------------|---------------------------------------------------------------------------------------|-------------------------------------------------------------|
|                                |                                          |                      |                   | PARAGON          | 118 n. expressway griffin, georgia 30223                                              | (770) 412-7700 fax (770) 41                                 |
| 5<br>STANDARD<br>NO.<br>402.05 |                                          |                      | 4                 | CITY OF GRIFFIN  |                                                                                       | LOCATED IN LANDLOT 145 OF THE 2nd DISTRICT, SPALDING COUNTY |
|                                |                                          |                      |                   | DET              | Paragon Consulting<br>eir instruments of<br>not be reused or<br>ithout the prior writ | itten                                                       |
|                                |                                          |                      |                   | CHARLES          | EF004167                                                                              | Date:                                                       |
| <u> </u>                       | No.     Re       1.     Re-Issue for Add | visions:<br>endum #3 | Date<br>4/11/2018 | Drawn By:<br>DMG | Checked<br>CNP<br>6 OF 6                                                              | d By:                                                       |