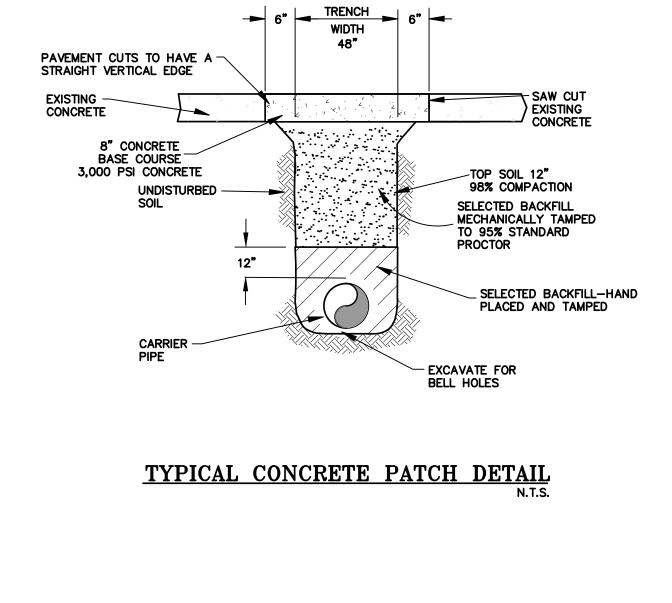

Consulting<br>Group, Inc. and are their instruments of<br>professional service.<br>These documents shall not be reused or<br>modified in any way without the prior written<br>authorization of Paragon Consulting Group, Inc.<br>SHEET:<br>SANITARY<br>PROFILE<br>LICS #: PEF004167 |
| 6                  | No. Revisions:          1.       Re-Issue for Addendum #3 | Date<br>4/11/2018 | GSWCC LEVEL II CERT. # 0000010472         Project No.         17106.00       Issue Date:         FEB 2018       FEB 2018         Drawn By:       Checked By:         DMG       CNP <b>4</b> SHEET 4 OF 6                                                                                                                                                           |











N.T.S.

NOTES:

1. HYDRANT NOZZLE TO FACE STREET.











Know what's **below.** Call before you dig.



| G                              |                                          | Н                    |                   |                  |                                                                                       |                                                             |
|--------------------------------|------------------------------------------|----------------------|-------------------|------------------|---------------------------------------------------------------------------------------|-------------------------------------------------------------|
|                                |                                          |                      |                   | PARAGON          | 118 n. expressway griff