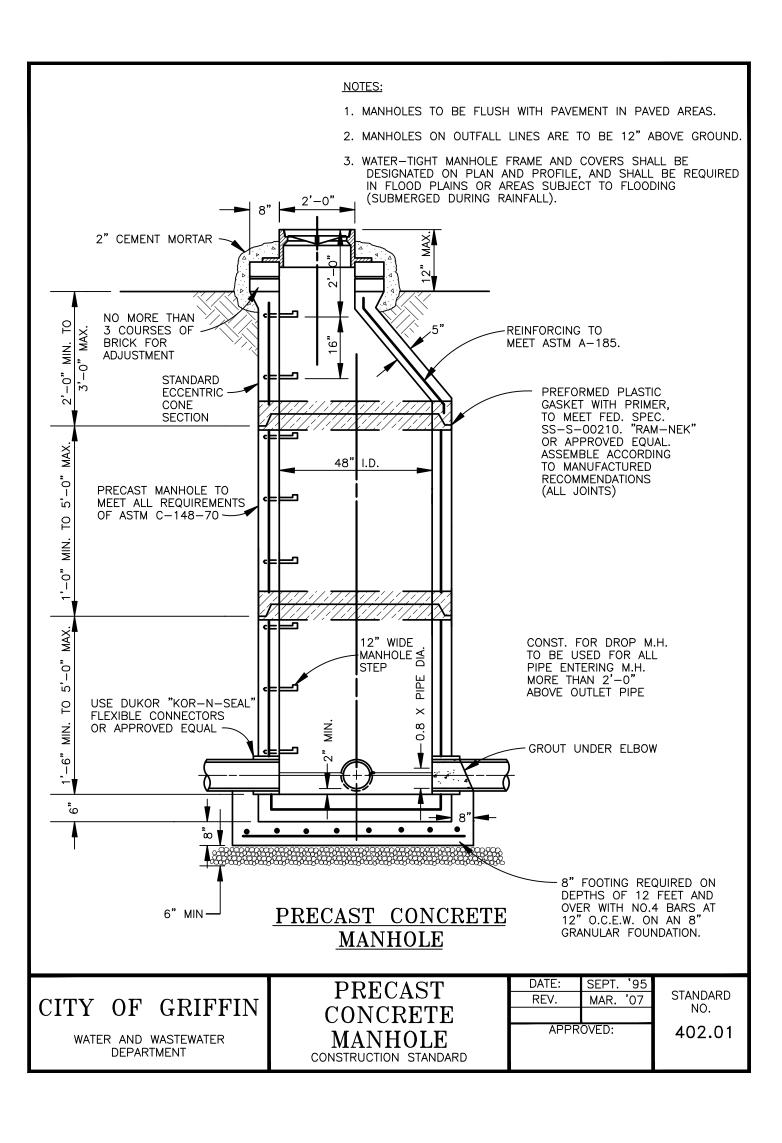

ting<br>Group, Inc. and are their instruments of<br>professional service.<br>These documents shall not be reused or<br>modified in any way without the prior written<br>authorization of Paragon Consulting Group, Inc.<br>SHEET:<br>SANITARY<br>PROFILE<br>LICS #: PEF004167 |
| 6                  | No. Revisions:          1.       Re-Issue for Addendum #3 | Date<br>4/11/2018 | GSWCC LEVEL II CERT. # 0000010472         Project No.         17106.00       Issue Date:         FEB 2018       FEB 2018         Drawn By:       Checked By:         DMG       CNP <b>4</b> SHEET 4 OF 6                                                                                                                                                           |











N.T.S.

NOTES:

1. HYDRANT NOZZLE TO FACE STREET.











Know what's **below.** Call before you dig.



| G                              |                                          | Н                    |                   |                  |                                                                                       |                                                             |
|--------------------------------|------------------------------------------|----------------------|-------------------|------------------|---------------------------------------------------------------------------------------|-------------------------------------------------------------|
|                                |                                          |                      |                   | PARAGON          | 118 n. expressway griffin, ge