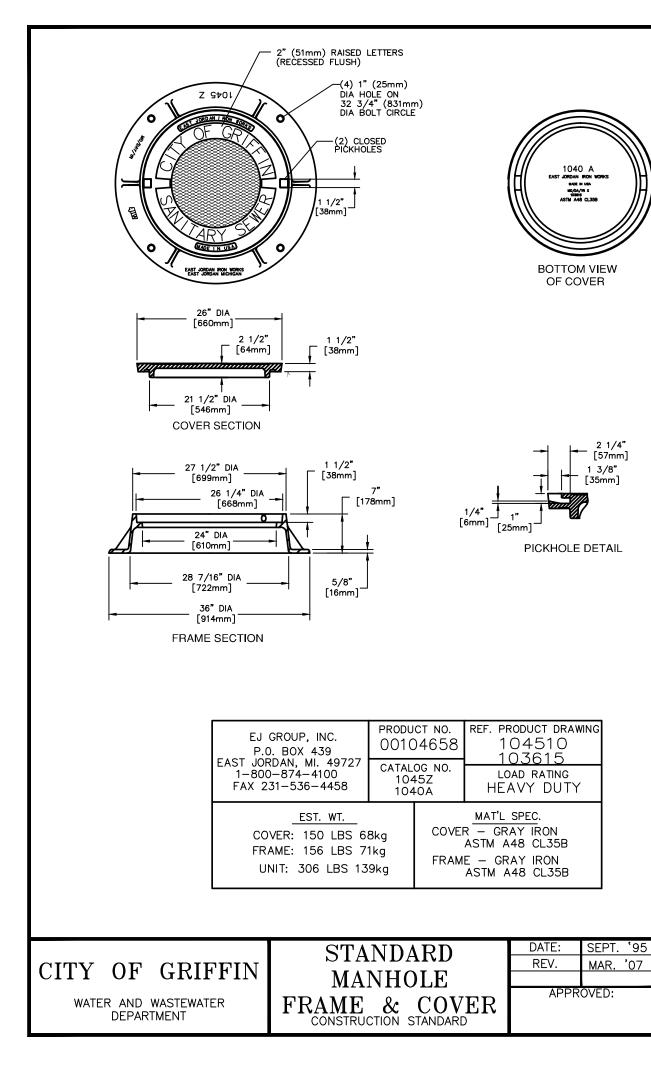

br>professional service.<br>These documents shall not be reused or<br>modified in any way without the prior written<br>authorization of Paragon Consulting Group, Inc.<br>SHEET:<br>SANITARY<br>PROFILE<br>LICS #: PEF004167 |
| 6                  | No. Revisions:          1.       Re-Issue for Addendum #3 | Date<br>4/11/2018 | GSWCC LEVEL II CERT. # 0000010472         Project No.         17106.00       Issue Date:         FEB 2018       FEB 2018         Drawn By:       Checked By:         DMG       CNP <b>4</b> SHEET 4 OF 6                                                                                                                                                           |











N.T.S.

NOTES:

1. HYDRANT NOZZLE TO FACE STREET.











Know what's **below.** Call before you dig.



| G                              |                                          | Н                    |                   |                  |                                                                                       |                                                             |
|--------------------------------|------------------------------------------|----------------------|-------------------|------------------|---------------------------------------------------------------------------------------|-------------------------------------------------------------|
|                                |                                          |                      |                   | PARAGON          | 118 n. expressway griffin, georgia 30223