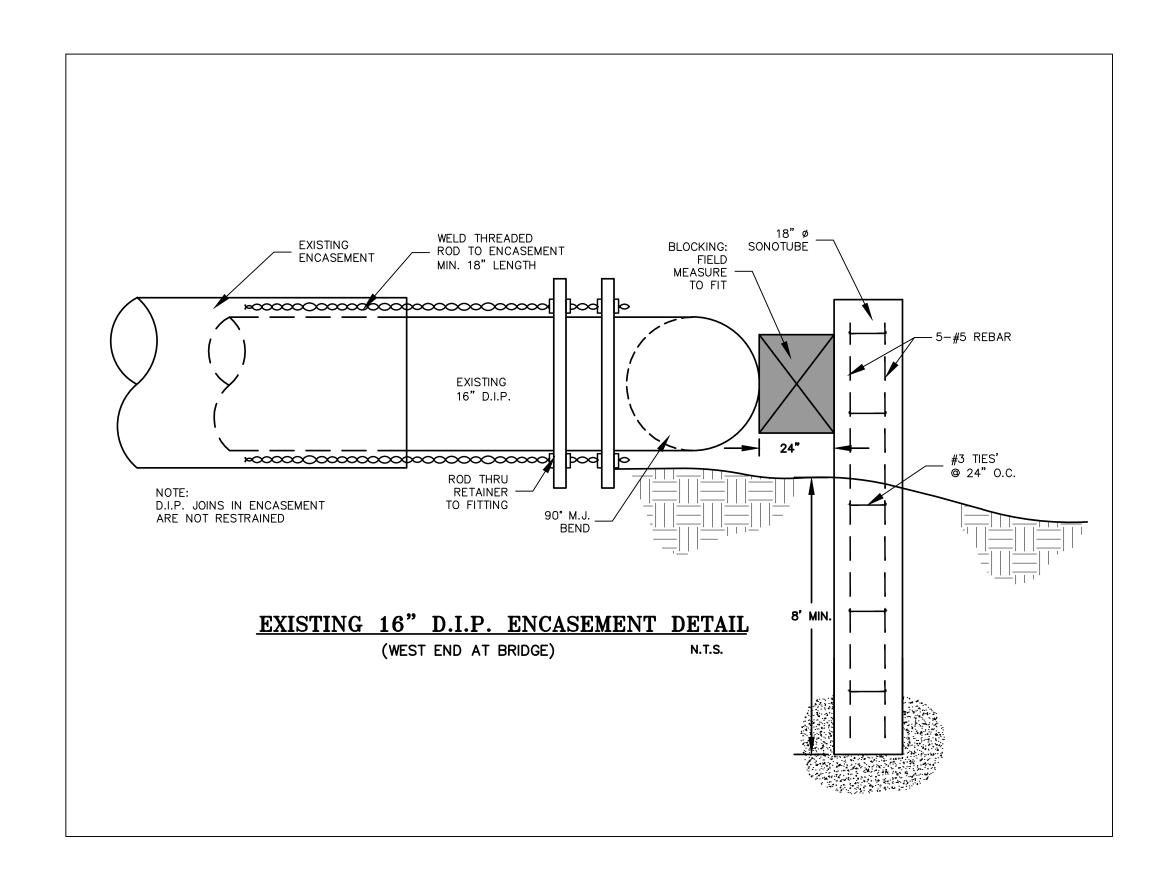

ges that these documents<br>are the work papers of Paragon Consulting<br>Group, Inc. and are their instruments of<br>professional service.<br>These documents shall not be reused or<br>modified in any way without the prior written<br>authorization of Paragon Consulting Group, Inc.<br>SHEET:<br>SANITARY<br>PROFILE<br>LICS #: PEF004167 |
| 6                  | No. Revisions:          1.       Re-Issue for Addendum #3 | Date<br>4/11/2018 | GSWCC LEVEL II CERT. # 0000010472         Project No.         17106.00       Issue Date:         FEB 2018       FEB 2018         Drawn By:       Checked By:         DMG       CNP <b>4</b> SHEET 4 OF 6                                                                                                                                                           |











N.T.S.

NOTES:

1. HYDRANT NOZZLE TO FACE STREET.











Know what's **below.** Call before you dig.



| G                              |                                          | Н                    |                   |                  |                                                                                       |                                                             |
|--------------------------------|------------------------------------------|----------------------|-------------------|------------------|---------------------------------------------------------------------------------------|-------------------------------------------------------------|
|                                |                                          |                      |