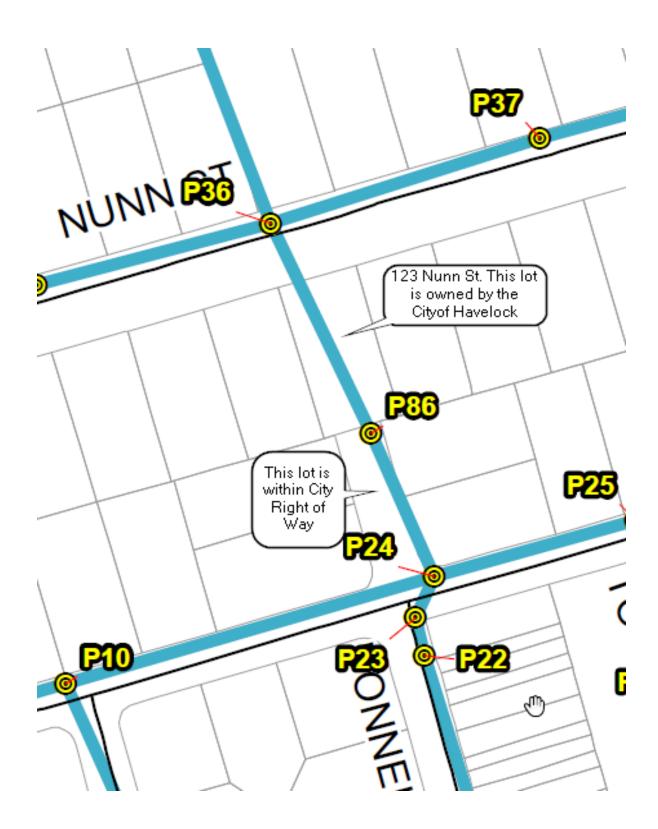

## **Questions Received**

1. Is having trouble understanding the requirements of the traffic control item in the bid for this job. Upon investigating the job site, we realized there is already traffic control in place. Do we need to supply our own traffic control, or will the City of Havelock's signs and cones remain in place throughout the duration of the project?

The City's current closure devices will remain in place. To the extent that devices require temporary removal for work area access, the City will set aside and reset devices as required in coordination with the contractor's work.