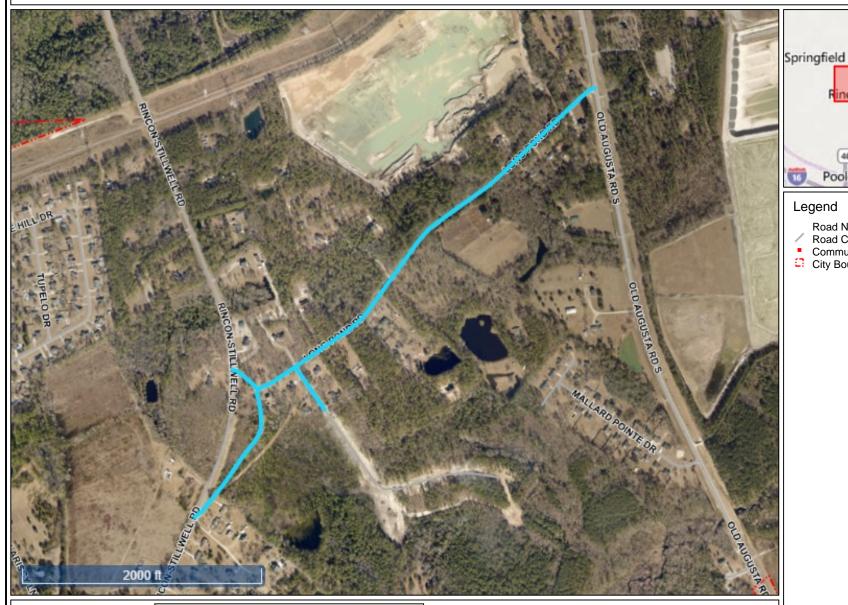

THIS MAP IS NOT TO BE USED FOR NAVIGATION

0

0

30 Jun, 2021

Note: Old Augusta Rd S This map is a user generated static output from rightspot.spateng.com website and is for reference use only. Data layers that appear on this map may or may not be accurate, current, or otherwise reliable.