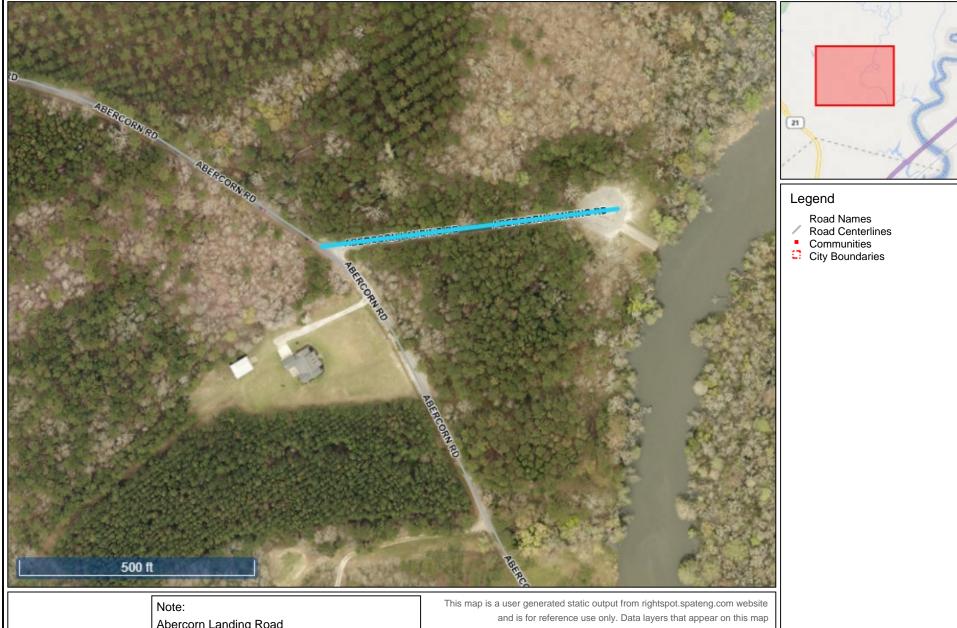

Abercorn Road

This map is a user generated static output from rightspot.spateng.com website and is for reference use only. Data layers that appear on this map may or may not be accurate, current, or otherwise reliable.

THIS MAP IS NOT TO BE USED FOR NAVIGATION

0

30 Jun, 2021

Abercorn Landing Road

may or may not be accurate, current, or otherwise reliable.

- Road Names
- Road Centerlines
- Communities
- City Boundaries

Note: