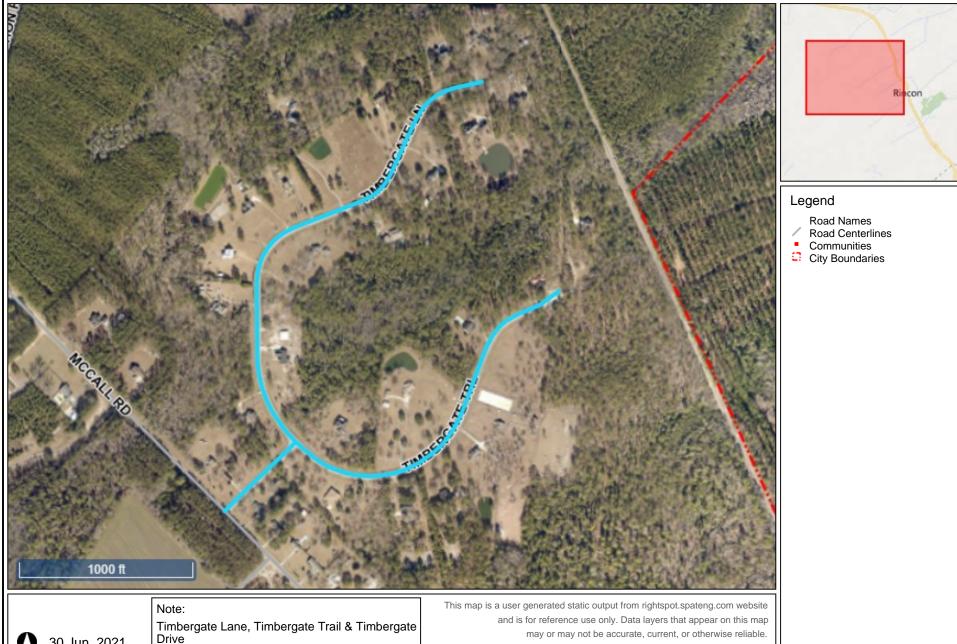

Abercorn Road

This map is a user generated static output from rightspot.spateng.com website and is for reference use only. Data layers that appear on this map may or may not be accurate, current, or otherwise reliable.

THIS MAP IS NOT TO BE USED FOR NAVIGATION

0

0

30 Jun, 2021

Note: Old Augusta Rd S This map is a user generated static output from rightspot.spateng.com website and is for reference use only. Data layers that appear on this map may or may not be accurate, current, or otherwise reliable.