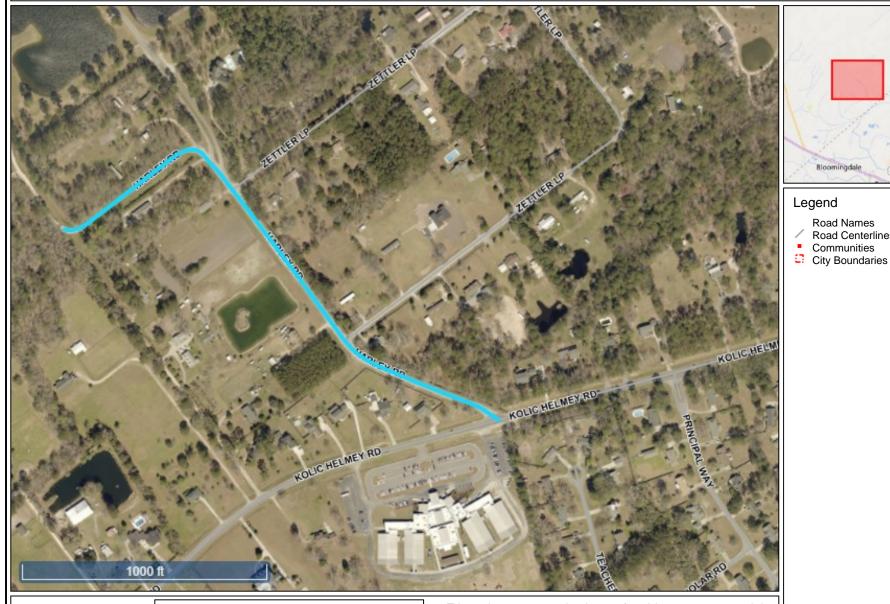

THIS MAP IS NOT TO BE USED FOR NAVIGATION

Bloomingdale

Road Names **Road Centerlines** Communities

30 Jun, 2021

Note: Harley Road This map is a user generated static output from rightspot.spateng.com website and is for reference use only. Data layers that appear on this map may or may not be accurate, current, or otherwise reliable.