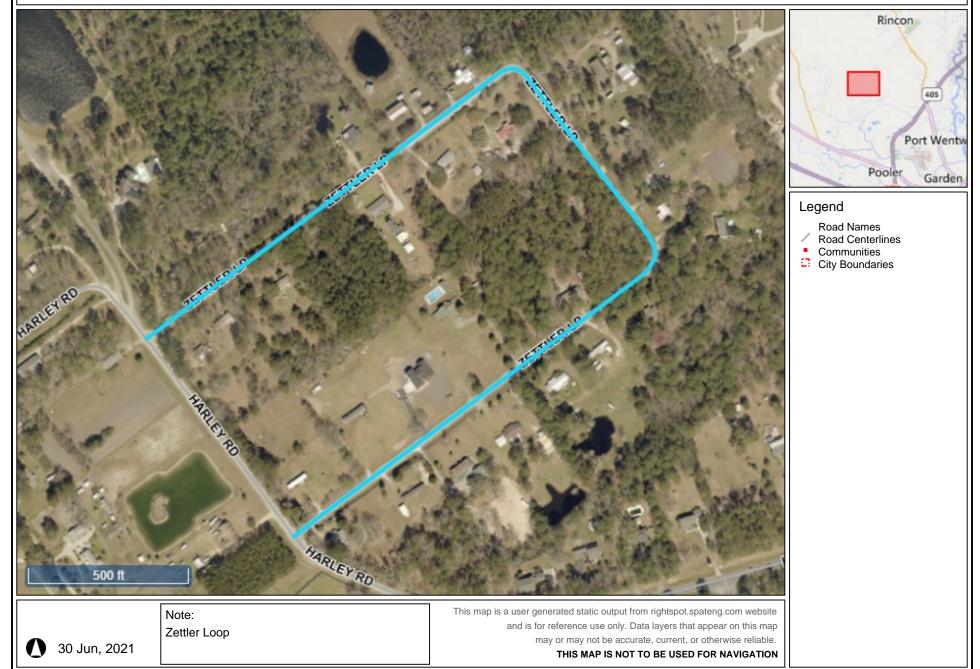

THIS MAP IS NOT TO BE USED FOR NAVIGATION

Bloomingdale

Road Names **Road Centerlines** Communities

30 Jun, 2021

Note: Harley Road This map is a user generated static output from rightspot.spateng.com website and is for reference use only. Data layers that appear on this map may or may not be accurate, current, or otherwise reliable.