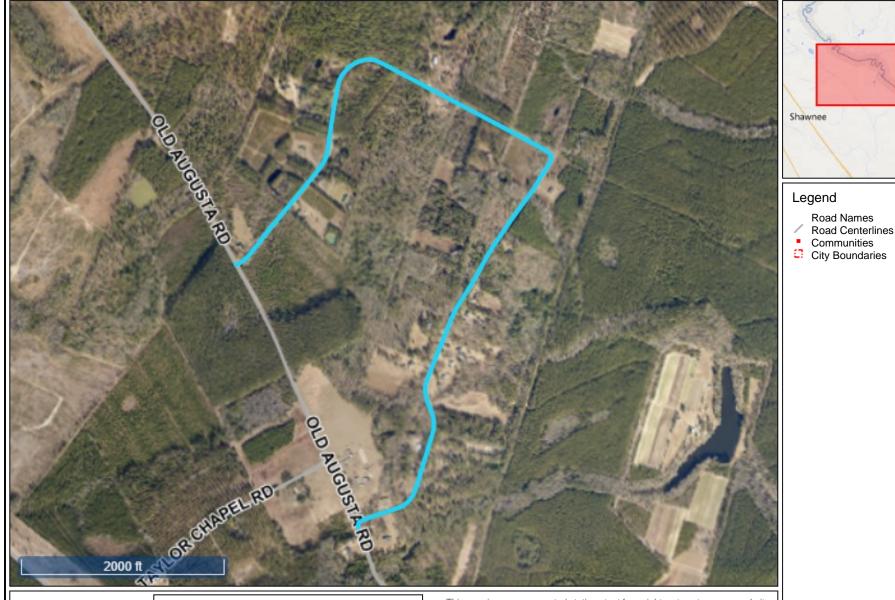

THIS MAP IS NOT TO BE USED FOR NAVIGATION

0

0

30 Jun, 2021

Note: Old Augusta Rd S This map is a user generated static output from rightspot.spateng.com website and is for reference use only. Data layers that appear on this map may or may not be accurate, current, or otherwise reliable.