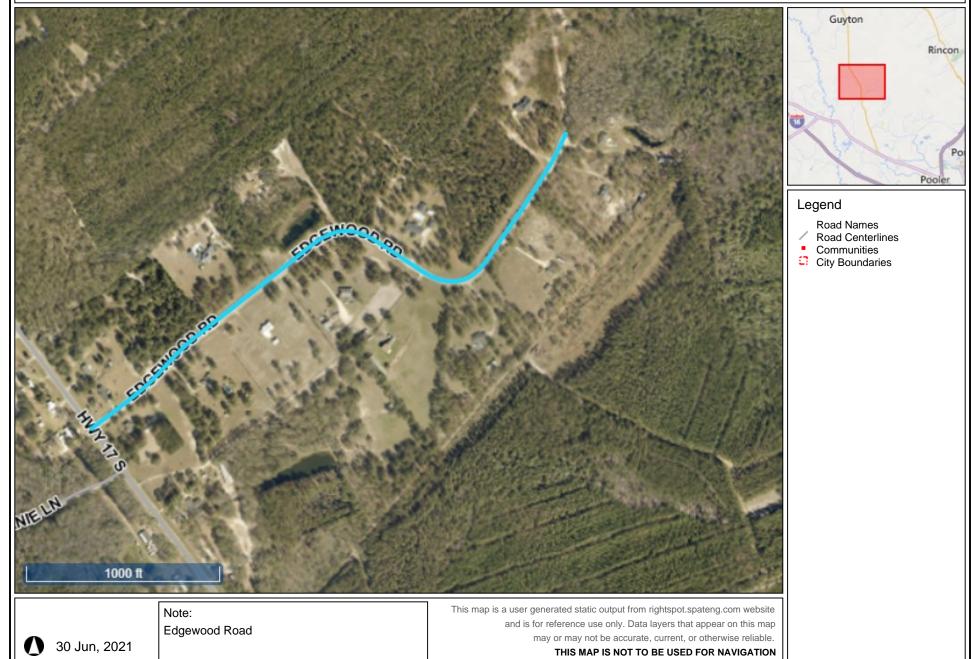

Springt

Legend

Road Names

Guyton

- Road Centerlines
- Communities
- City Boundaries

Note:

Red Maple Drive

This map is a user generated static output from rightspot.spateng.com website and is for reference use only. Data layers that appear on this map may or may not be accurate, current, or otherwise reliable.