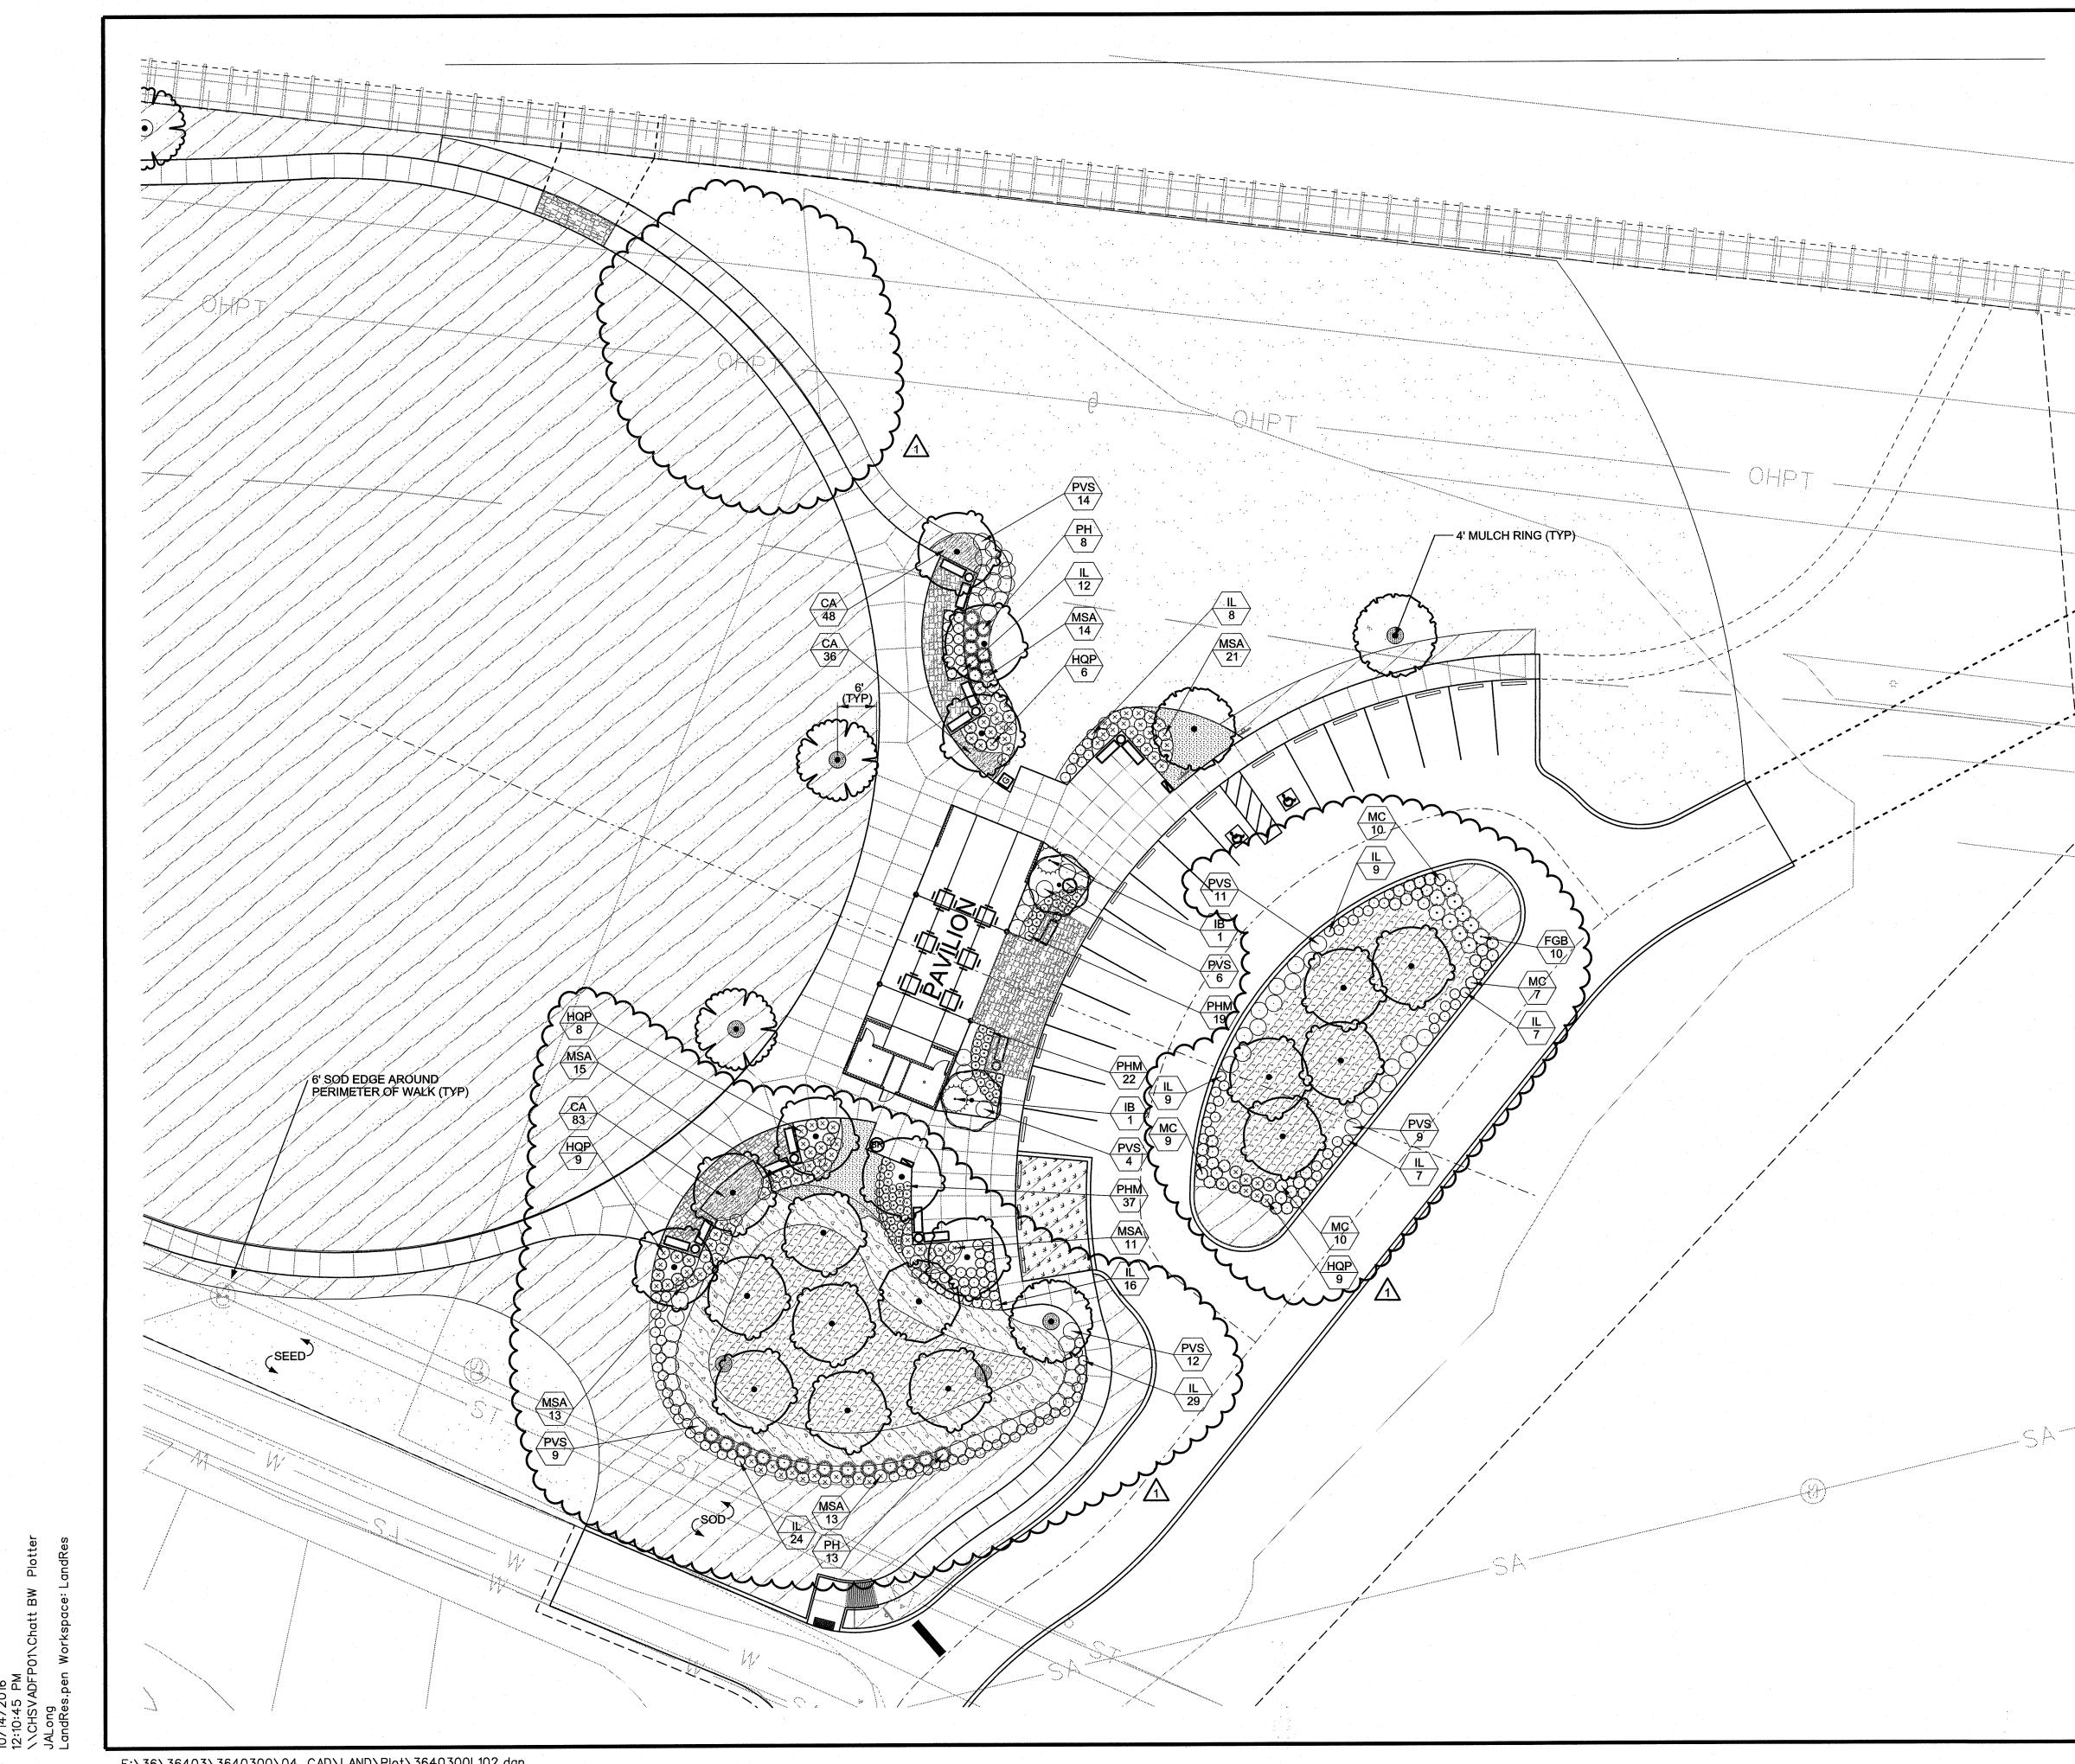

# C. DRAWINGS

- ITEM C1: Cover Sheet: Updated sheet index to reflect drawing revisions and additions.
- ITEM C2: Sheet L1.01: Revised overall Landscape Plan.
- ITEM C3: Sheet L1.02: Revised Landscape Plan
- ITEM C4: Sheet L7.02: Revised plant schedule quantities and added seed quantities.
- ITEM C5: Sheet E3-0: Electrical Site Plan
- ITEM C6: Sheet E3-0: Electrical Site Plan