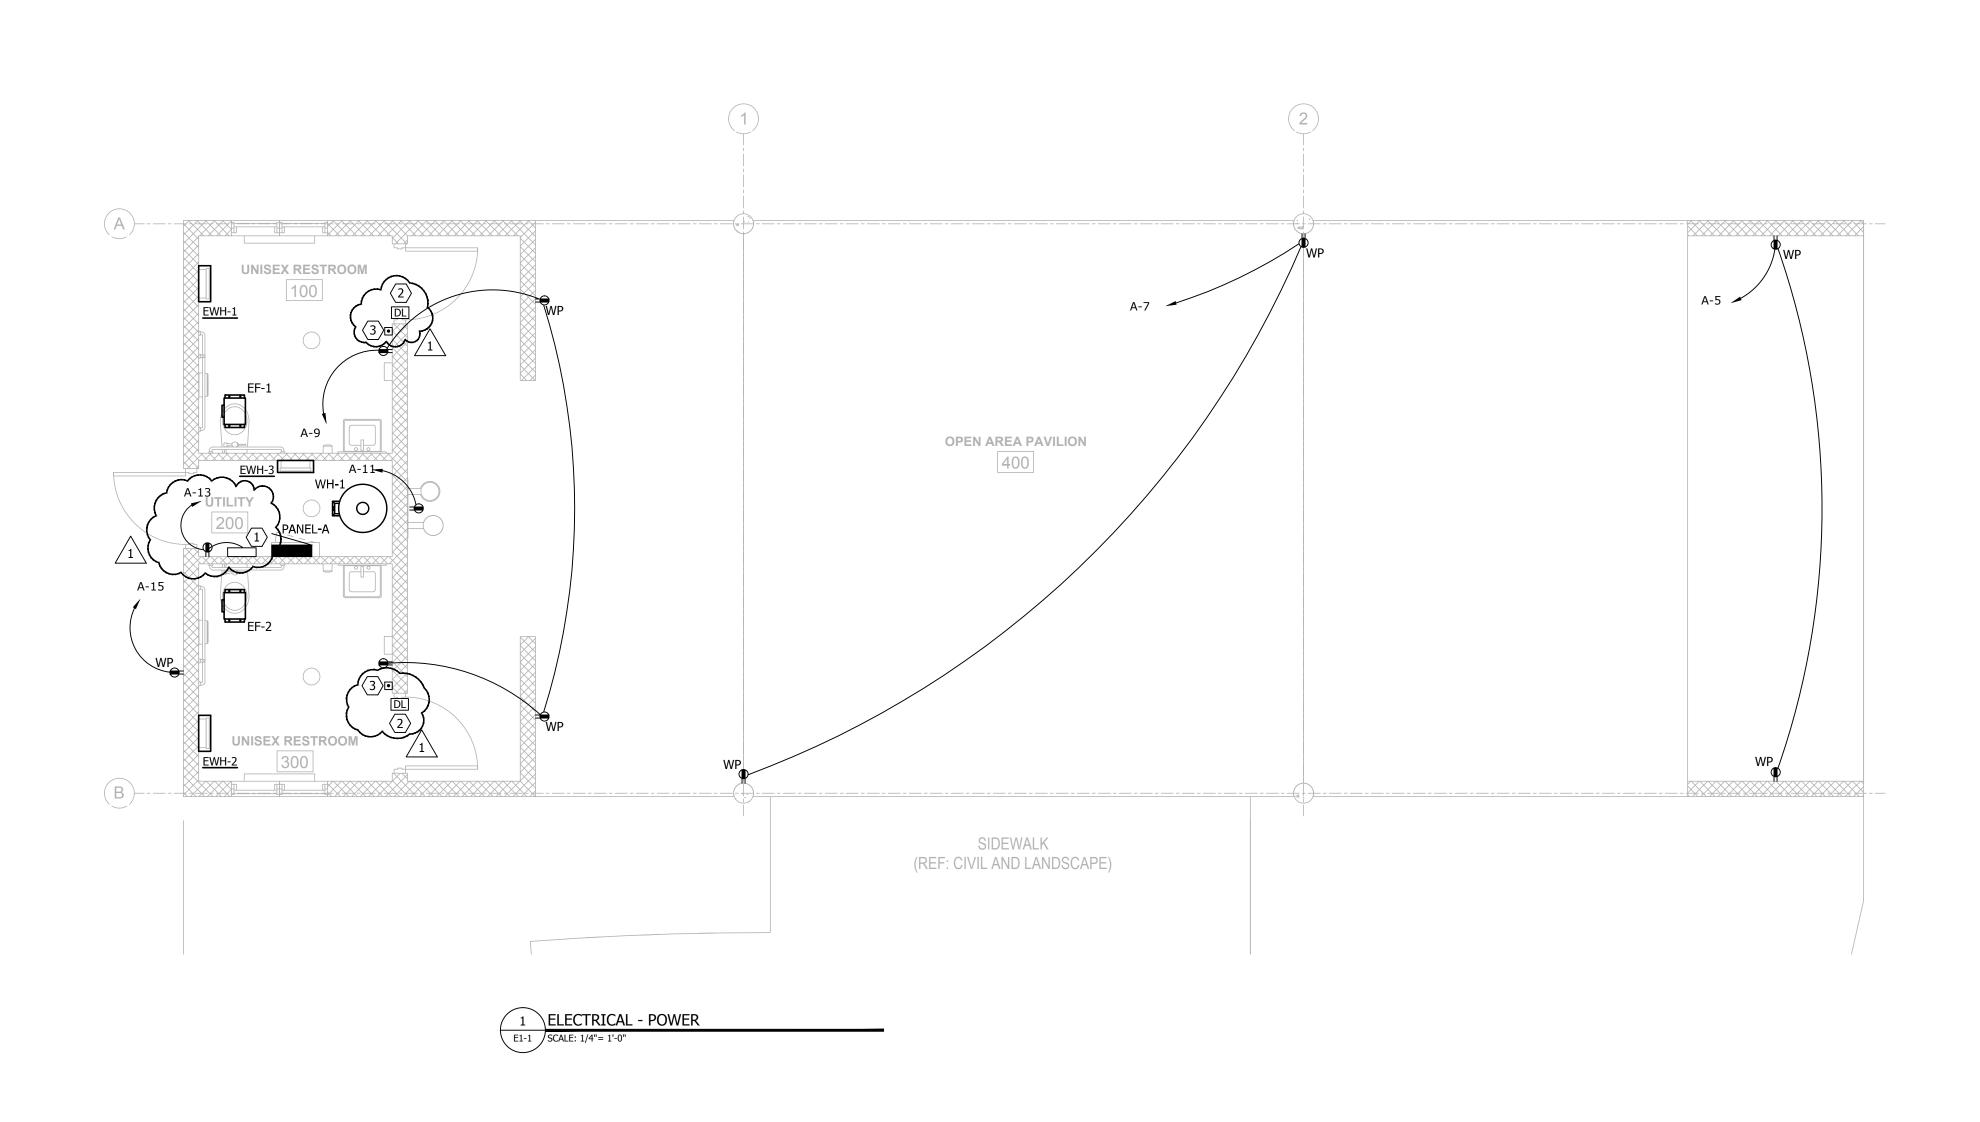

# C. DRAWINGS

- ITEM C1: Cover Sheet: Updated sheet index to reflect drawing revisions and additions.
- ITEM C2: Sheet L1.01: Revised overall Landscape Plan.
- ITEM C3: Sheet L1.02: Revised Landscape Plan
- ITEM C4: Sheet L7.02: Revised plant schedule quantities and added seed quantities.
- ITEM C5: Sheet E3-0: Electrical Site Plan
- ITEM C6: Sheet E3-0: Electrical Site Plan