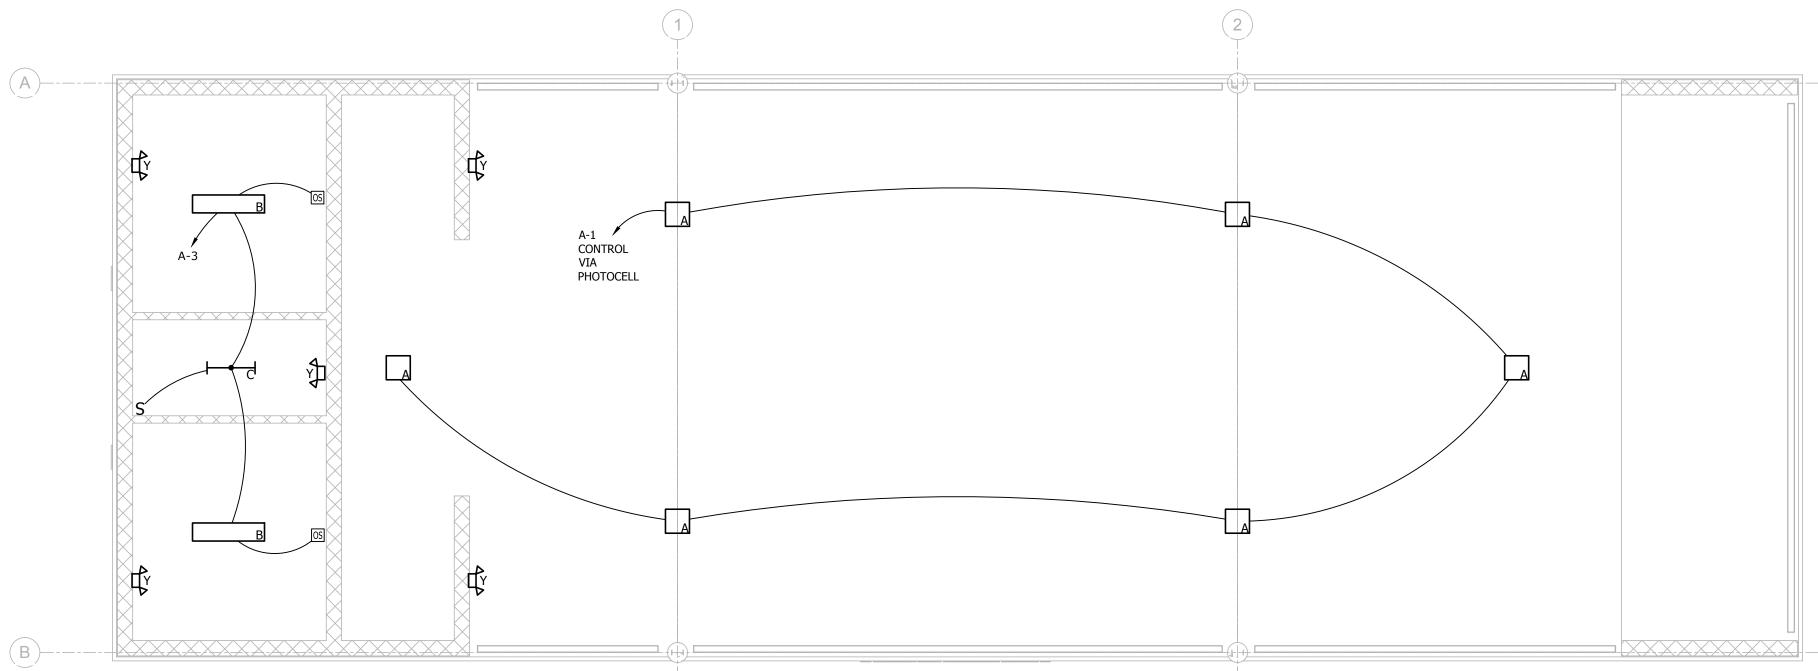

# C. DRAWINGS

- ITEM C1: Cover Sheet: Updated sheet index to reflect drawing revisions and additions.
- ITEM C2: Sheet L1.01: Revised overall Landscape Plan.
- ITEM C3: Sheet L1.02: Revised Landscape Plan
- ITEM C4: Sheet L7.02: Revised plant schedule quantities and added seed quantities.
- ITEM C5: Sheet E3-0: Electrical Site Plan
- ITEM C6: Sheet E3-0: Electrical Site Plan