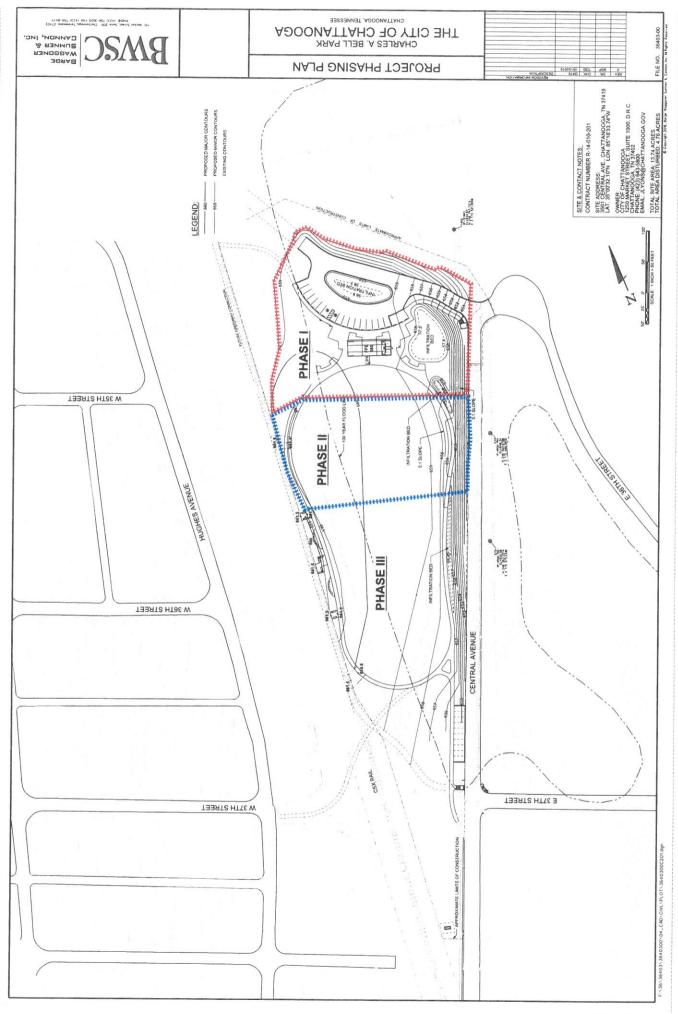

# **B. QUESTIONS / CLARIFICATIONS**

ITEM B1: Pre-Bid Meeting Agenda, Meeting Minutes, Sign-In Sheet, and Phasing Plan are attached.

Please note: Based on comments received from bidders at the pre-bid meeting, the Owner has decided to simplify the phasing sequence described at the pre-bid meeting by revising the grading plan for the site. A revised grading plan will be issued in the next week, which will depict imported fill to establish the proposed subgrade for the site being completed under the existing City contract. No imported fill will be required under this contract except for the imported topsoil. Therefore the entire site will be available at the beginning construction for this project.