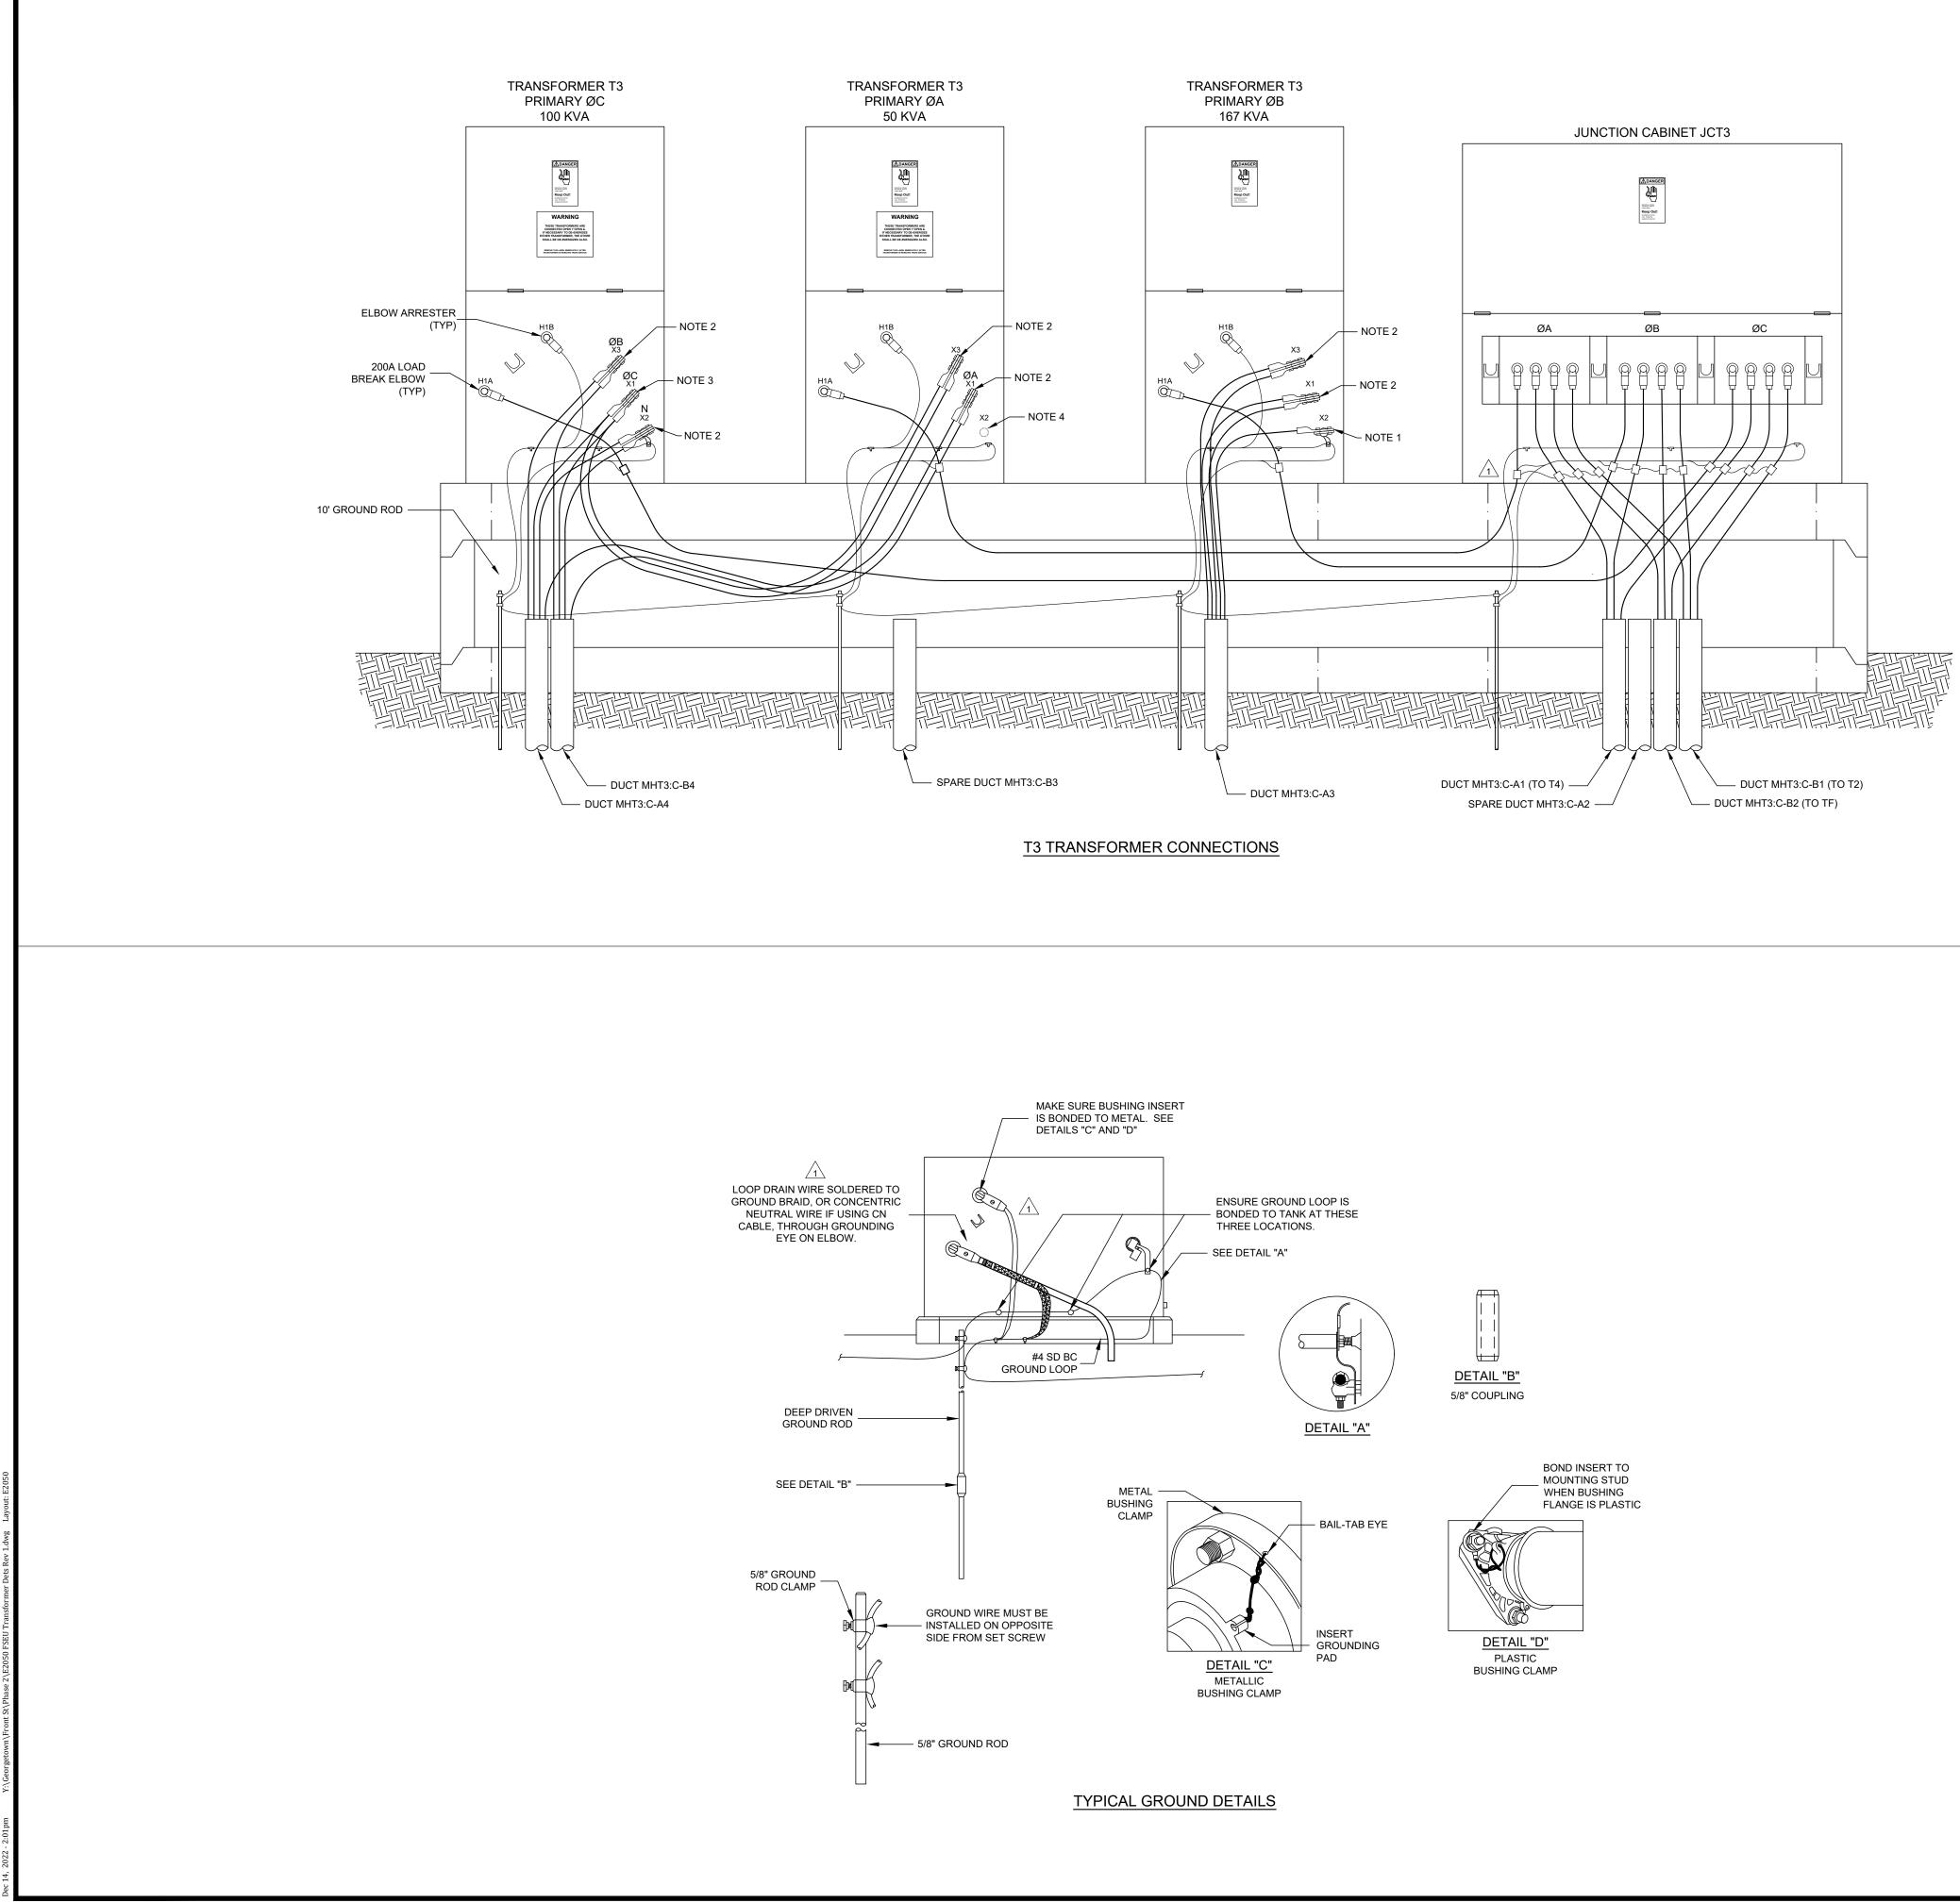

## NOTES:

- 1. PROVIDE 1 4-HOLE NEMA STUD CONNECTOR AND 1 2-HOLE NEMA TERMINAL CONNECTOR.
- 2. PROVIDE 1 4-HOLE NEMA STUD CONNECTOR AND 2 2-HOLE NEMA TERMINAL CONNECTORS.
- 3. PROVIDE 1 4-HOLE NEMA STUD CONNECTOR AND 4 2-HOLE NEMA TERMINAL CONNECTORS.
- 4. REMOVE GROUND STRAP. TAPE BUSHING WITH VINYL TAPE.
- 5. SEE IEEE STANDARD C57.12.38 FIGURE 4 DETAIL C FOR STUD SIZE.
- 6. CONTRACTOR TO PROVIDE OPEN-WYE/OPEN-DELTA TRANSFORMER BANK WARNING SIGNS AS SHOWN.
- 7. LABEL ALL CABLES.
- 8. CONDUIT TO EXTEND TO WITHIN 14" OF BOTTOM OF FOUNDATION LID.
- 9. GROUND ROD TO EXTEND TO WITHIN 6" OF BOTTOM OF FOUNDATION LID.