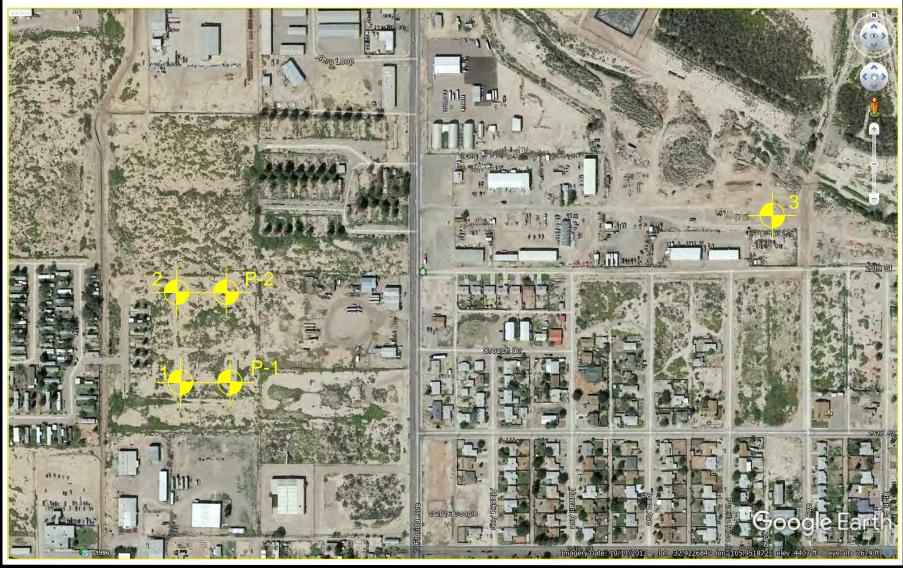

**Question:** Are there any underground fuel tanks in the vicinity of the storm drain route? **Answer:** There are two (2) underground fuel tanks between the Purchasing Department and Central Receiving buildings, approximately 100 feet south of the storm drain route. Both tanks have been drained and out of service for several years.