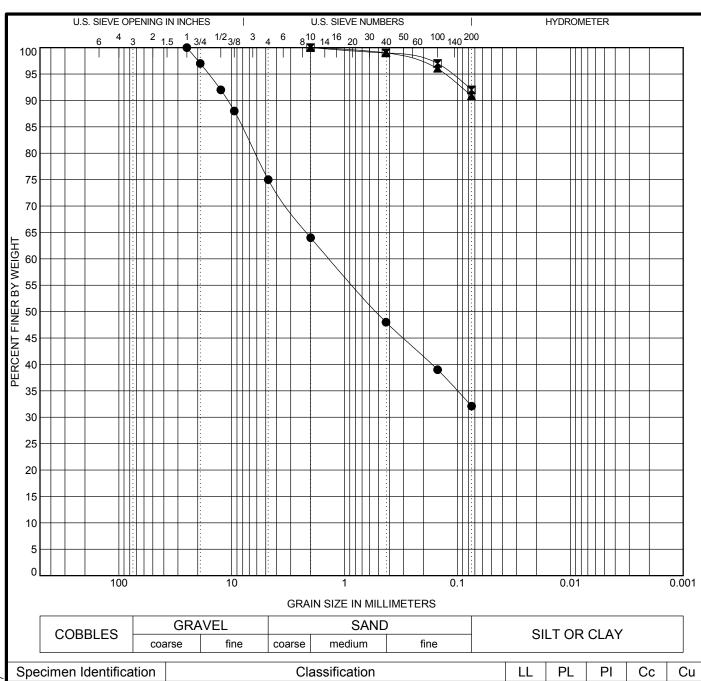

**Answer:** Geotechnical report attached. Refer to Clarification section of this Addendum.

**Question:** Per the trench and backfill specification- it appears that all backfill under roadway is required to be Type II Aggregate Base. Is the asphalt section of the Public Works yard (Sta. 18+55 to 33+00) considered a roadway section and will it require all backfill to be Type II Aggregate Base?