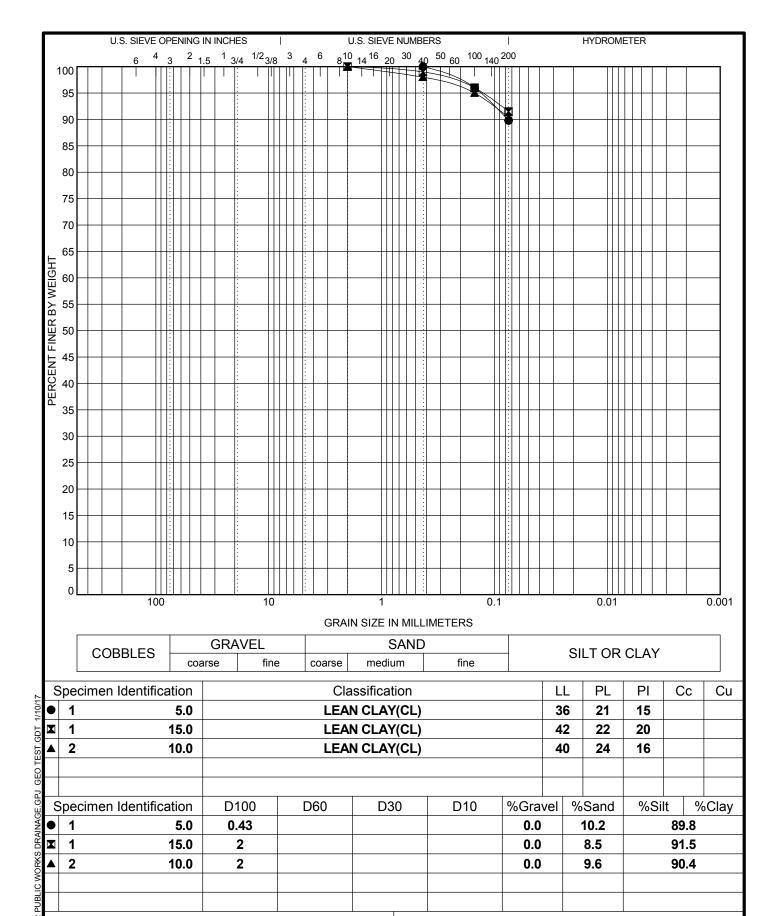

**Answer:** Geotechnical report attached. Refer to Clarification section of this Addendum.

**Question:** Per the trench and backfill specification- it appears that all backfill under roadway is required to be Type II Aggregate Base. Is the asphalt section of the Public Works yard (Sta. 18+55 to 33+00) considered a roadway section and will it require all backfill to be Type II Aggregate Base?