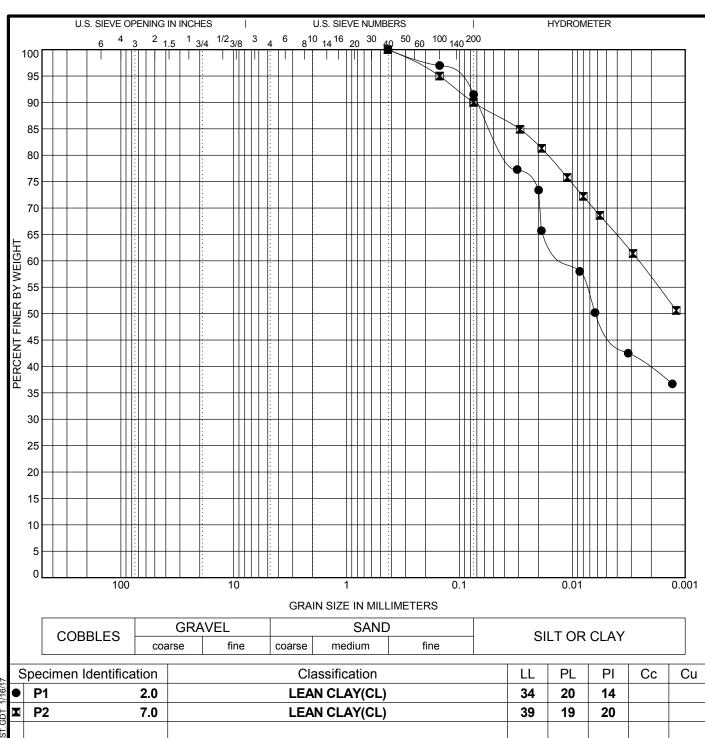

**Answer:** Geotechnical report attached. Refer to Clarification section of this Addendum.

**Question:** Per the trench and backfill specification- it appears that all backfill under roadway is required to be Type II Aggregate Base. Is the asphalt section of the Public Works yard (Sta. 18+55 to 33+00) considered a roadway section and will it require all backfill to be Type II Aggregate Base?