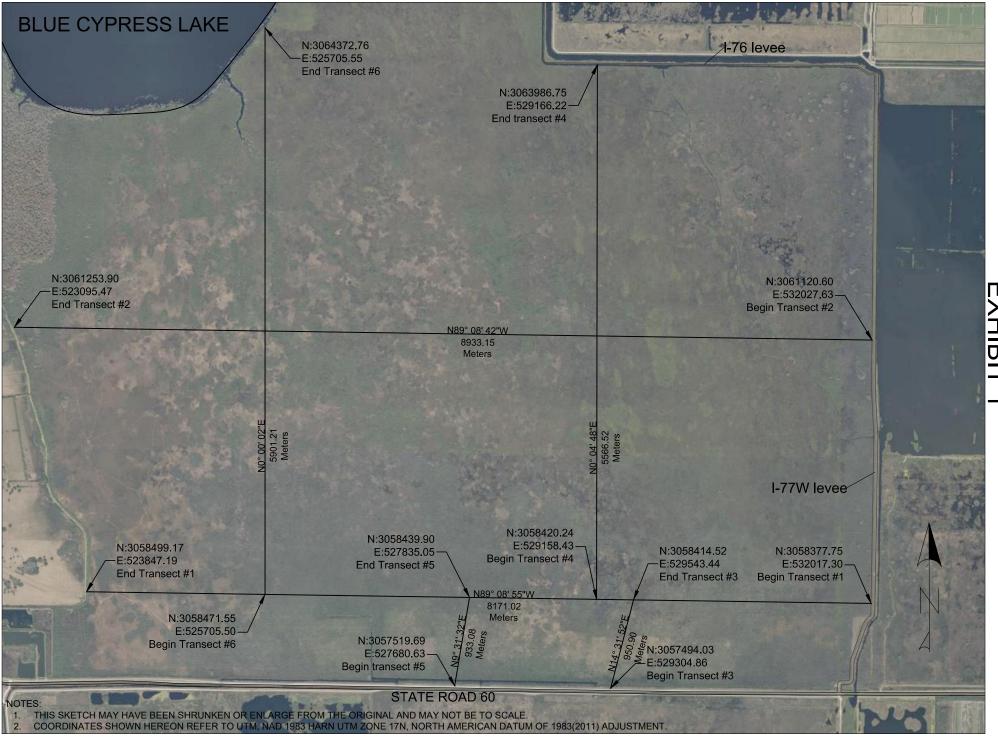

#### Attachments:

Pre-proposal meeting sign in sheet

Pre-proposal meeting recording (MP3 files)

Exhibit 1-1 Blue Cypress Marsh Conservation Area Transect Line Map (Replaces Exhibit 1 – Blue Cypress Marsh Conservation Area Transect Location Map showing coordinates in UTM, NAD 1983 HARN UTM Zone 17N.)