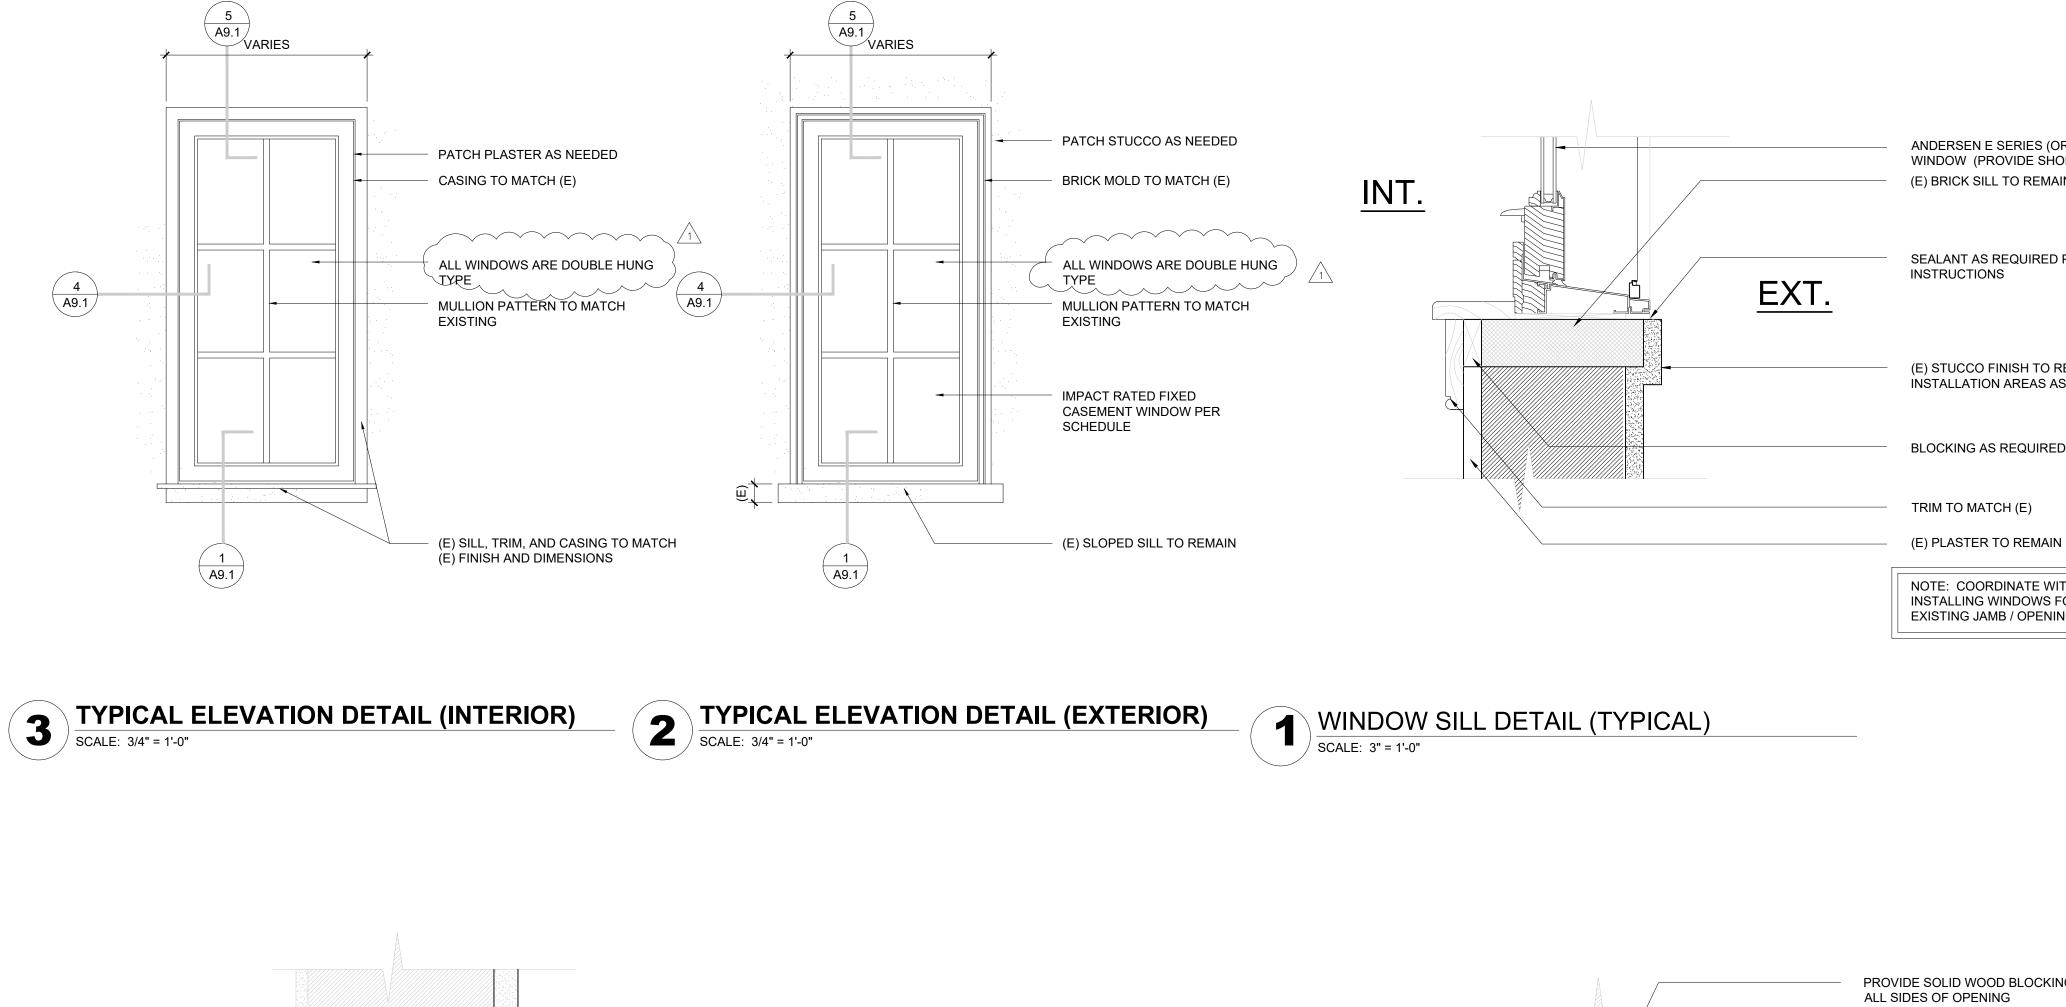

## THE CITY OF DAYTONA BEACH

PUBLIC WORKS DEPARTMENT **TECHNICAL SERVICES** 

950 BELLEVUE AVENUE DAYTONA BEACH, FL 32114

P 386 671 8610 F 386 957 6404

BRENT COHEN, ARCHITECT FL LICENSE # AR93854

ANDERSEN E SERIES (OR EQUAL) DOUBLE HUNG WINDOW (PROVIDE SHOP DRAWINGS FOR APPROVAL) (E) BRICK SILL TO REMAIN

SEALANT AS REQUIRED PER INSTALLATION

(E) STUCCO FINISH TO REMAIN, PATCH AFFECTED INSTALLATION AREAS AS NEEDED TO MATCH EXISITING

BLOCKING AS REQUIRED FOR TRIM AND SILL SUPPORT

NOTE: COORDINATE WITH ARCHITECT PRIOR TO INSTALLING WINDOWS FOR PLACEMENT WITHIN THE EXISTING JAMB / OPENING.