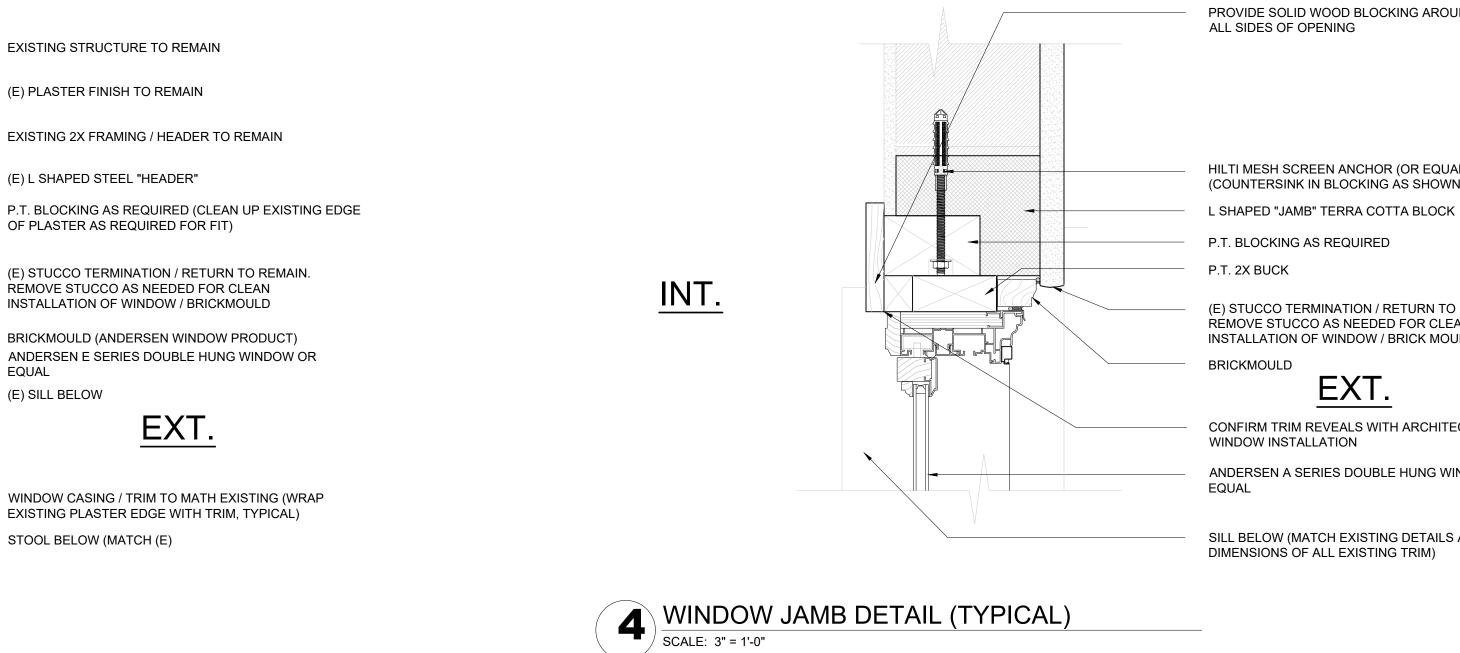

PROVIDE SOLID WOOD BLOCKING AROUND

HILTI MESH SCREEN ANCHOR (OR EQUAL) (COUNTERSINK IN BLOCKING AS SHOWN)

(E) STUCCO TERMINATION / RETURN TO REMAIN. RÉMOVE STUCCO AS NEEDED FOR CLEAN INSTALLATION OF WINDOW / BRICK MOULD

EXT. CONFIRM TRIM REVEALS WITH ARCHITECT PRIOR TO

ANDERSEN A SERIES DOUBLE HUNG WINDOW OR

SILL BELOW (MATCH EXISTING DETAILS AND

| ISSUE                 | DATE               |
|-----------------------|--------------------|
| BID SET<br>ADDENDUM 1 | 9.27.19<br>11.5.19 |