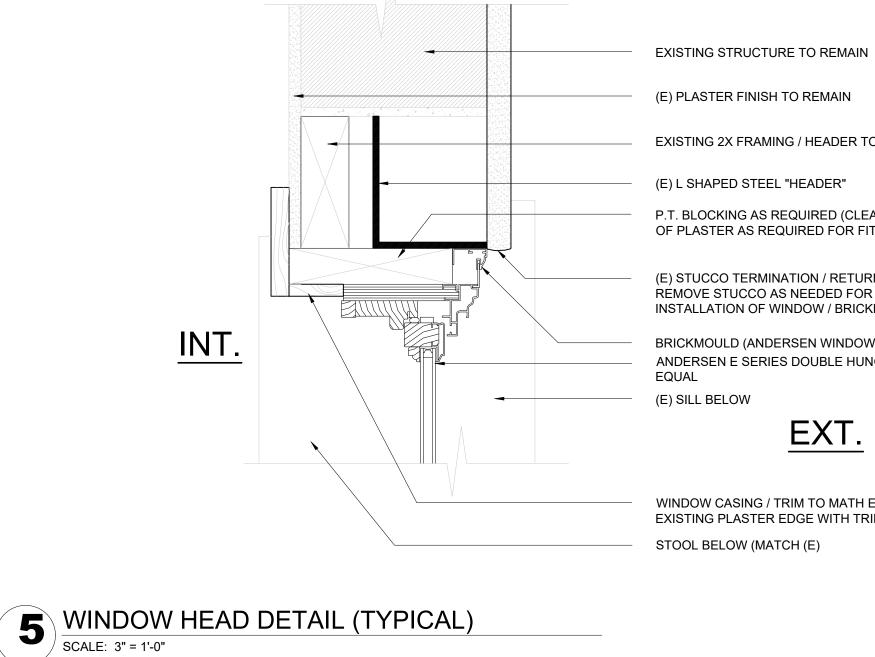

## THE CITY OF DAYTONA BEACH

PUBLIC WORKS DEPARTMENT **TECHNICAL SERVICES** 

950 BELLEVUE AVENUE DAYTONA BEACH, FL 32114

P 386 671 8610 F 386 957 6404

BRENT COHEN, ARCHITECT FL LICENSE # AR93854

ANDERSEN E SERIES (OR EQUAL) DOUBLE HUNG WINDOW (PROVIDE SHOP DRAWINGS FOR APPROVAL) (E) BRICK SILL TO REMAIN