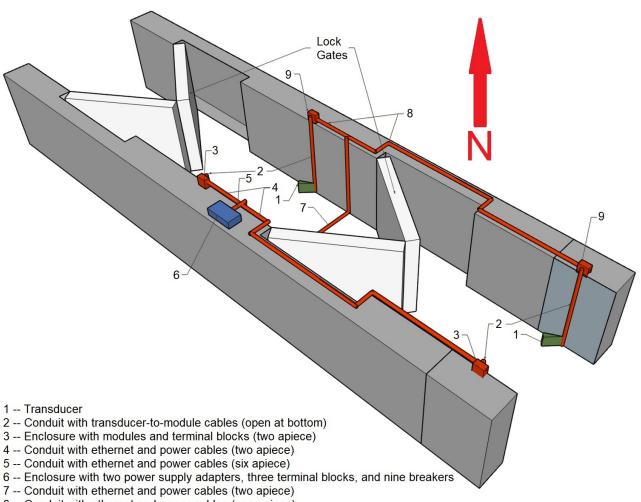

## FIGURE 3 – ANGLE VIEW 1 BURRELL LOCK INSTALLATION SCHEMATIC

8 -- Conduit with ethernet and power cables (one apiece)
9 -- Enclosure with module and terminal block (one apiece)

## FIGURE 4 – ANGLE VIEW 2 BURRELL LOCK INSTALLATION SCHEMATIC

- 1 -- Transducer
- 2 -- Conduit with transducer-to-module cables (open at bottom)
- 3 -- Enclosure with modules and terminal blocks (two apiece)
- 4 -- Conduit with ethernet and power cables (two apiece)
- 5 -- Conduit with ethernet and power cables (six apiece)
- 6 -- Enclosure with two power supply adapters, three terminal blocks, and nine breakers
- 7 -- Conduit with ethernet and power cables (two apiece)
- 8 -- Conduit with ethernet and power cables (one apiece)
- 9 -- Enclosure with module and terminal block (one apiece)