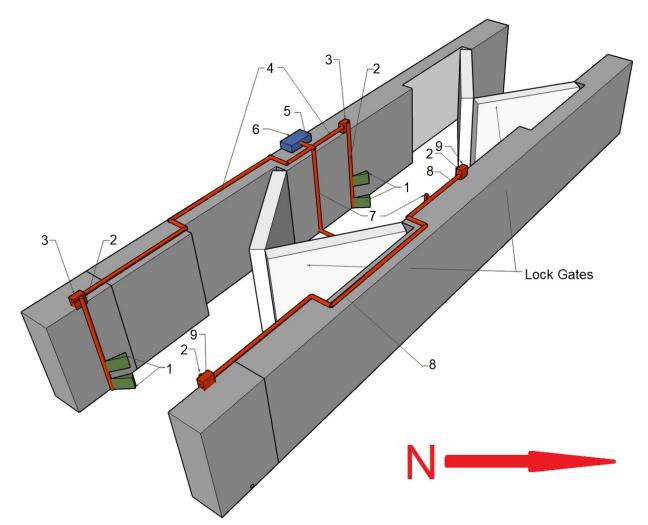

1 -- Enclosure with two power supply adapters, one terminal block and three breakers

2 -- Conduit with ethernet and power cables (four and two, respectively)

3 -- Enclosure with modules and terminal block (two and one, respectively)

4 -- Conduit with transducer-to-module cables (open at bottom)

- 5 -- Transducer
- 6 -- Conduit with ethernet and power cables (two and one, respectively)