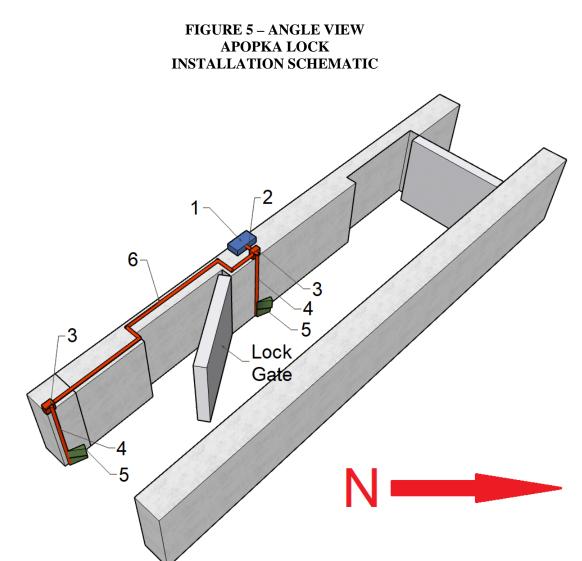

1 -- Enclosure with two power supply adapters, one terminal block and three breakers

2 -- Conduit with ethernet and power cables (four and two, respectively)

3 -- Enclosure with modules and terminal block (two and one, respectively)

4 -- Conduit with transducer-to-module cables (open at bottom)

- 5 -- Transducer
- 6 -- Conduit with ethernet and power cables (two and one, respectively)