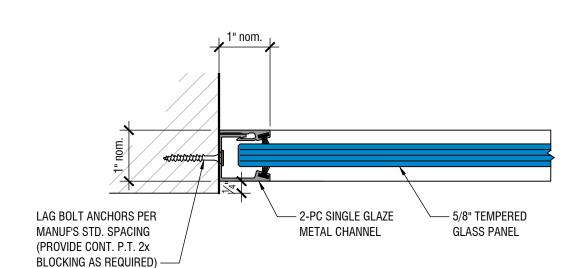

C STANDARD TRACK - SINGLE GLAZED (JAMB)

TYP. STUDY NICHE - MODIFIED - TYP. JAMB
ENLARGED PLAN DETAIL

 $7^{\frac{\text{NEW WORK - GLASS PARTITION @ EXIST. STUDY NICHE}}{\text{SCALE : 6"} = 1'-0"}}$ 

Lambe+Associates, LLC