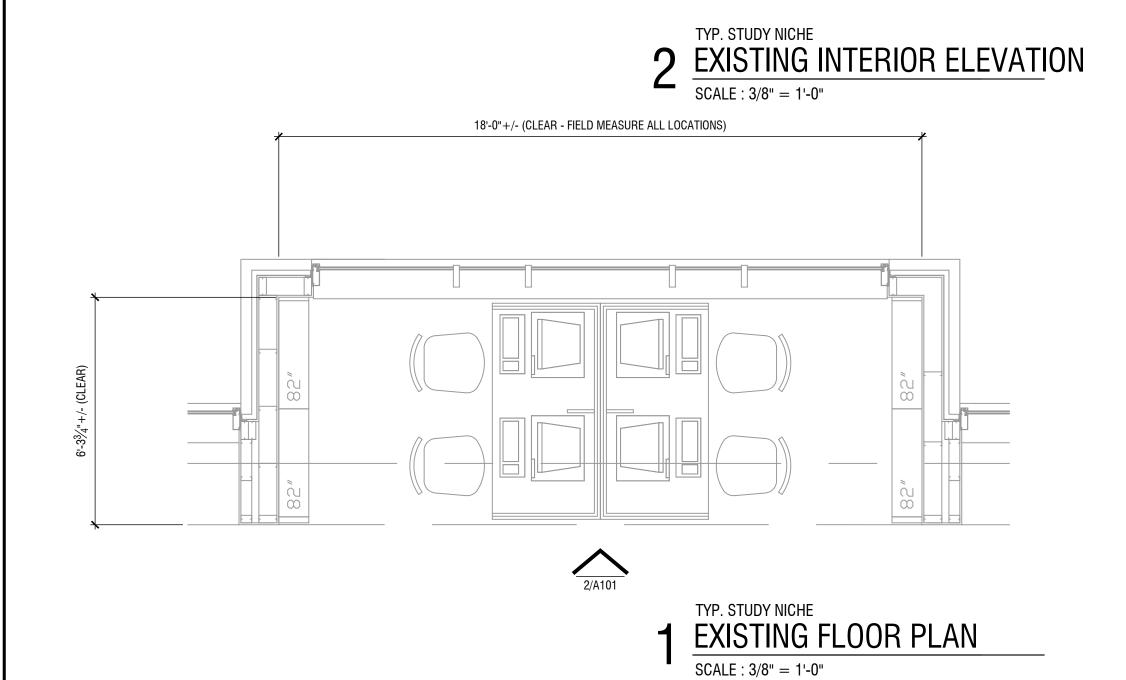

Consultants

Project

ERIOR IMPROVEMENTS TO THE WILLIAMSON COUNTY

IN PUBLIC LIBRARY

1314 COLUMBIA AVENUE

D2.22.24

Enlarged Floor Plans,
Section Details,
and Notes

A200