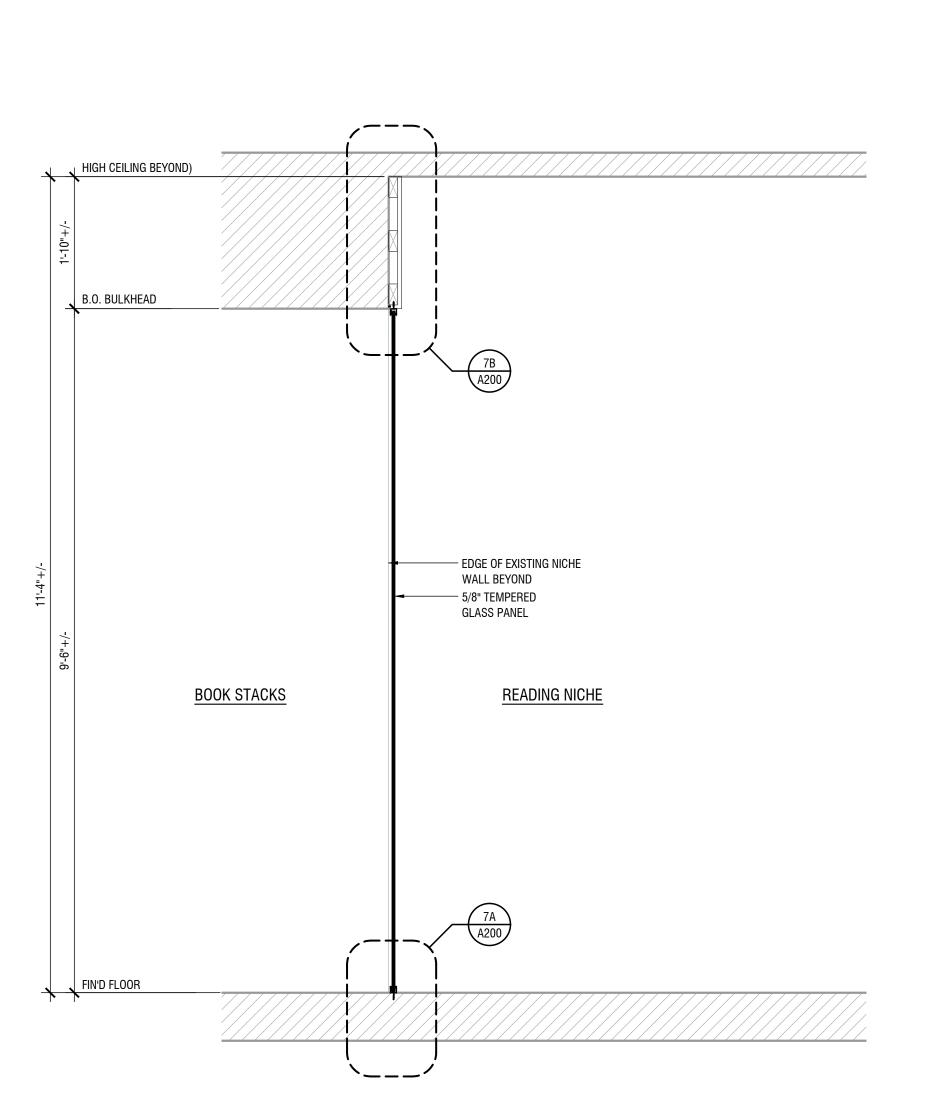

C STANDARD TRACK - SINGLE GLAZED (JAMB)

TYP. STUDY NICHE - MODIFIED - TYP. JAMB
ENLARGED PLAN DETAIL

 $7^{\frac{\text{NEW WORK - GLASS PARTITION @ EXIST. STUDY NICHE}}{\text{SCALE : 6"} = 1'-0"}}$ 

Lambe+Associates, LLC