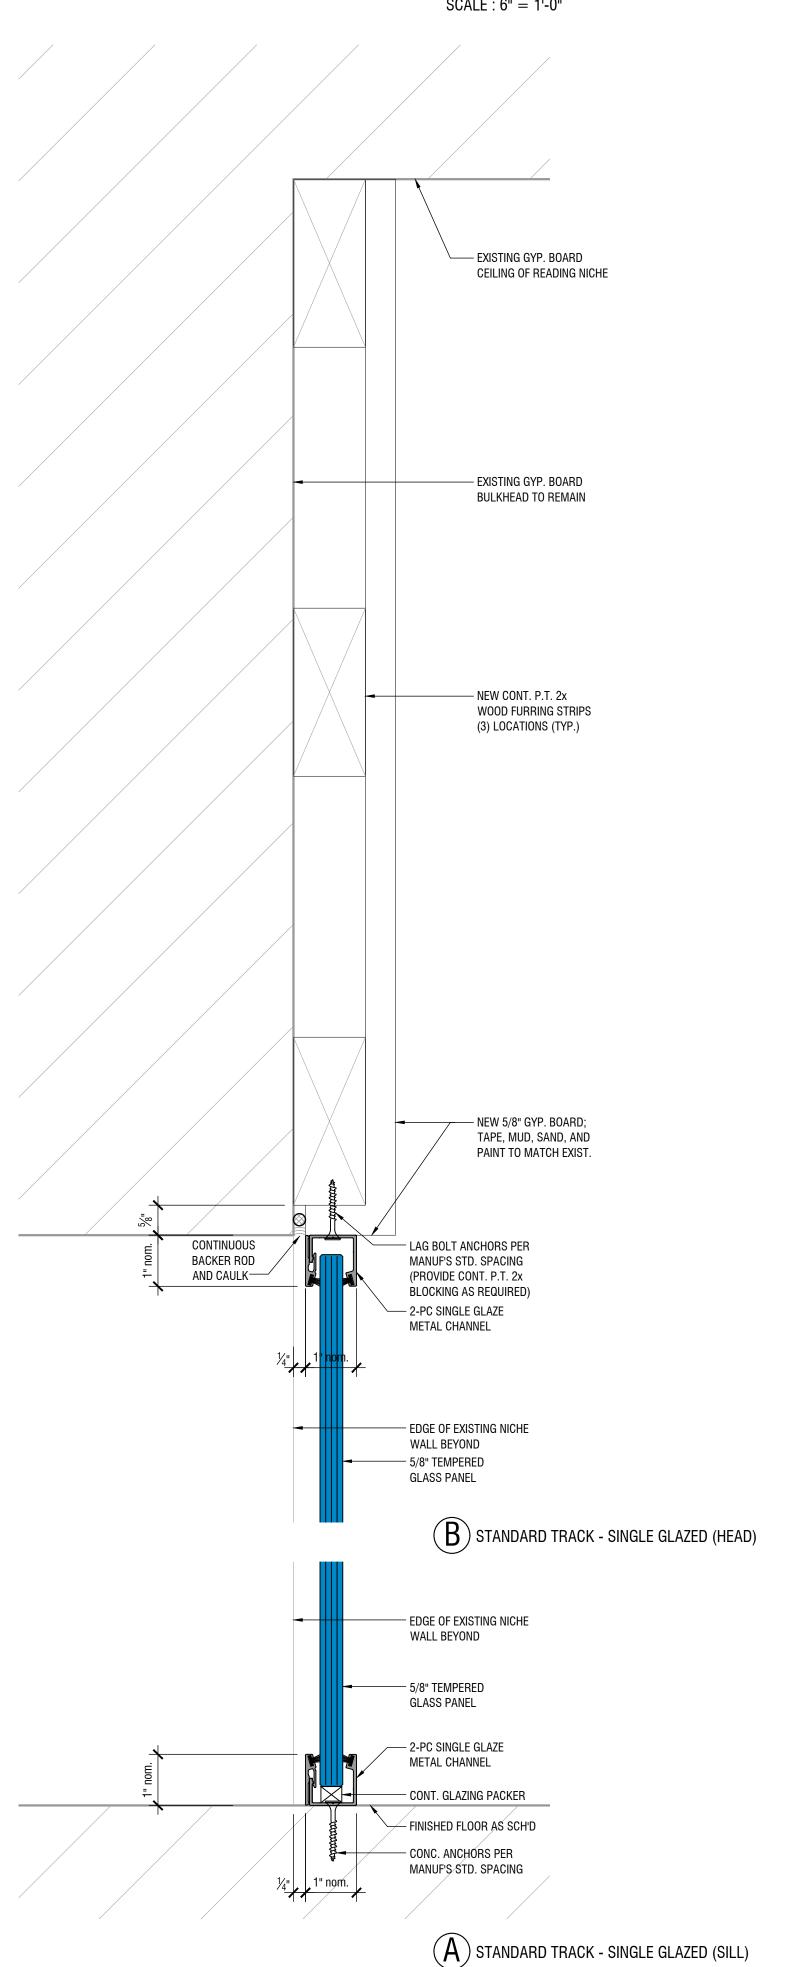

C STANDARD TRACK - SINGLE GLAZED (JAMB)

TYP. STUDY NICHE - MODIFIED - TYP. JAMB
ENLARGED PLAN DETAIL

 $7^{\frac{\text{NEW WORK - GLASS PARTITION @ EXIST. STUDY NICHE}}{\text{SCALE : 6"} = 1'-0"}}$ 

Lambe+Associates, LLC