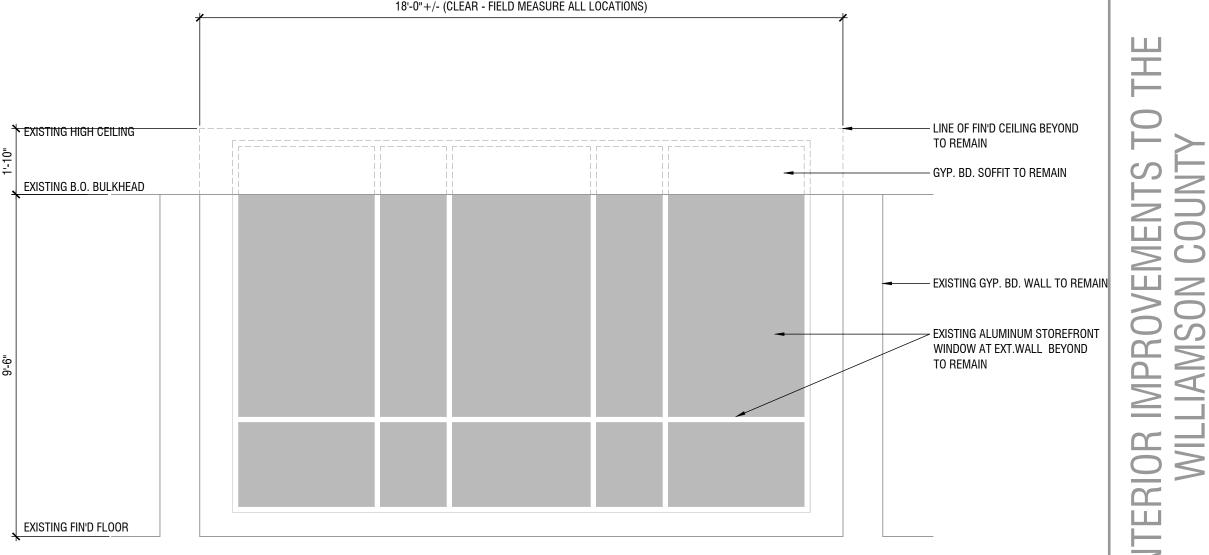

Consultants

Project

ERIOR IMPROVEMENTS TO THE WILLIAMSON COUNTY

IN PUBLIC LIBRARY

1314 COLUMBIA AVENUE

D2.22.24

Enlarged Floor Plans,
Section Details,
and Notes

A200