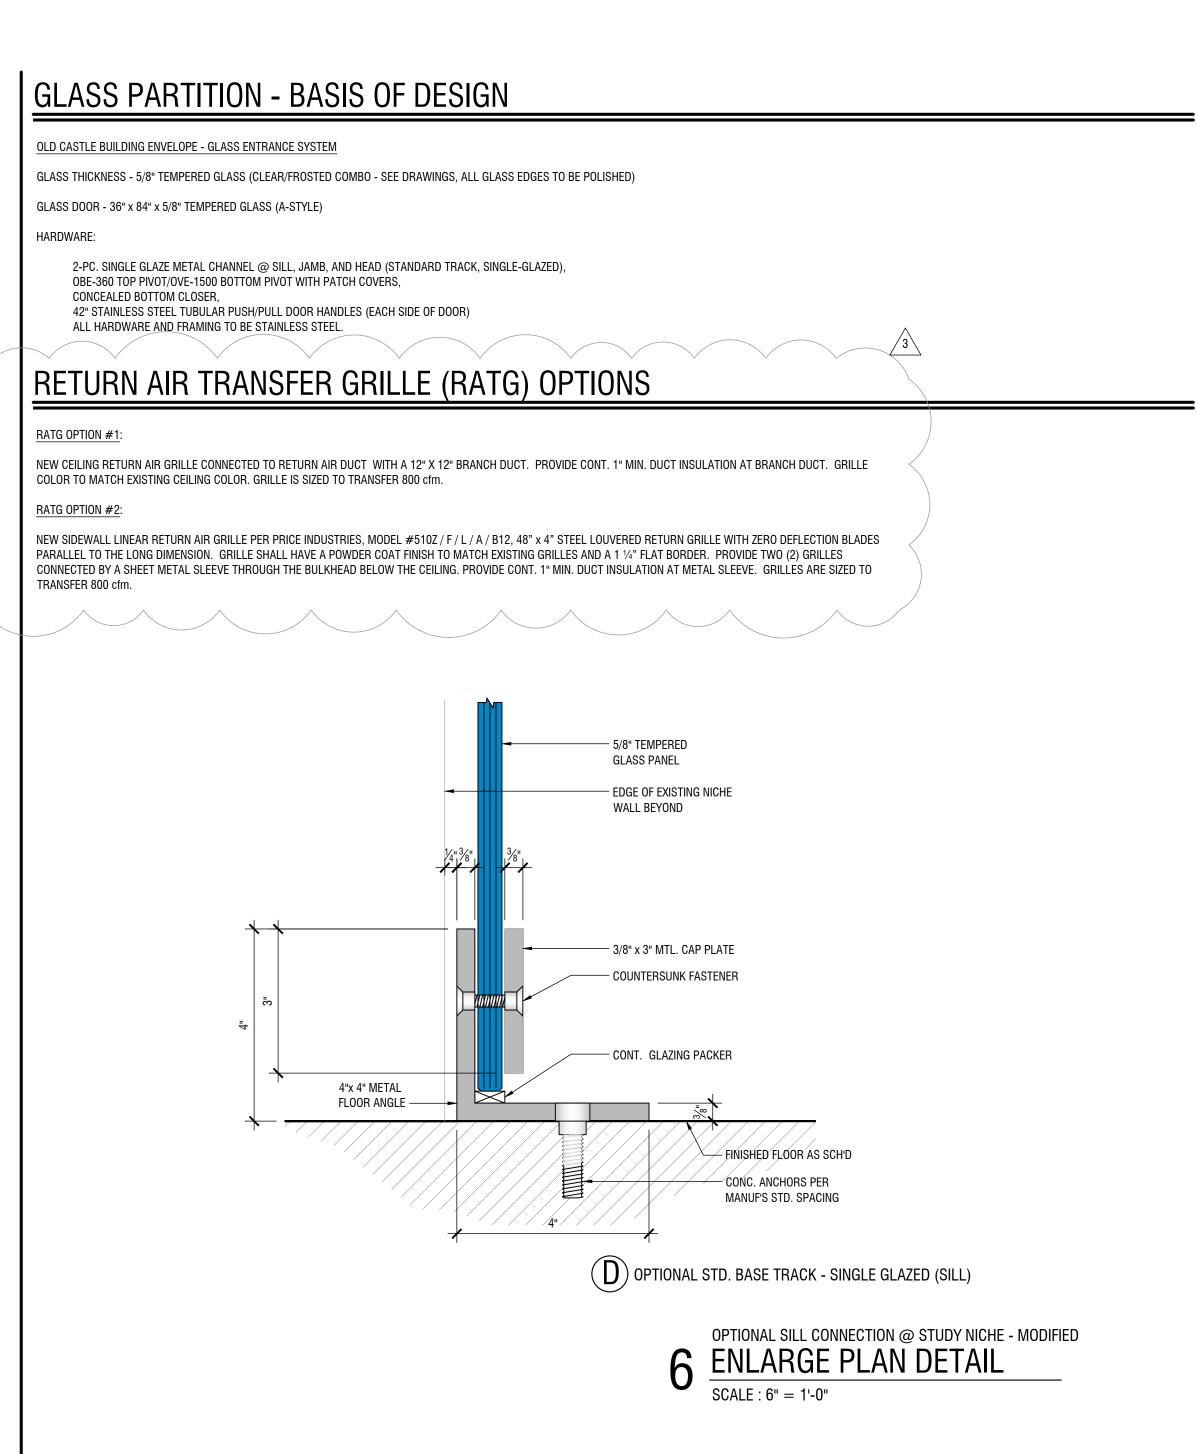

C STANDARD TRACK - SINGLE GLAZED (JAMB)

TYP. STUDY NICHE - MODIFIED - TYP. JAMB
ENLARGED PLAN DETAIL

 $7^{\frac{\text{NEW WORK - GLASS PARTITION @ EXIST. STUDY NICHE}}{\text{SCALE : 6"} = 1'-0"}}$ 

Lambe+Associates, LLC