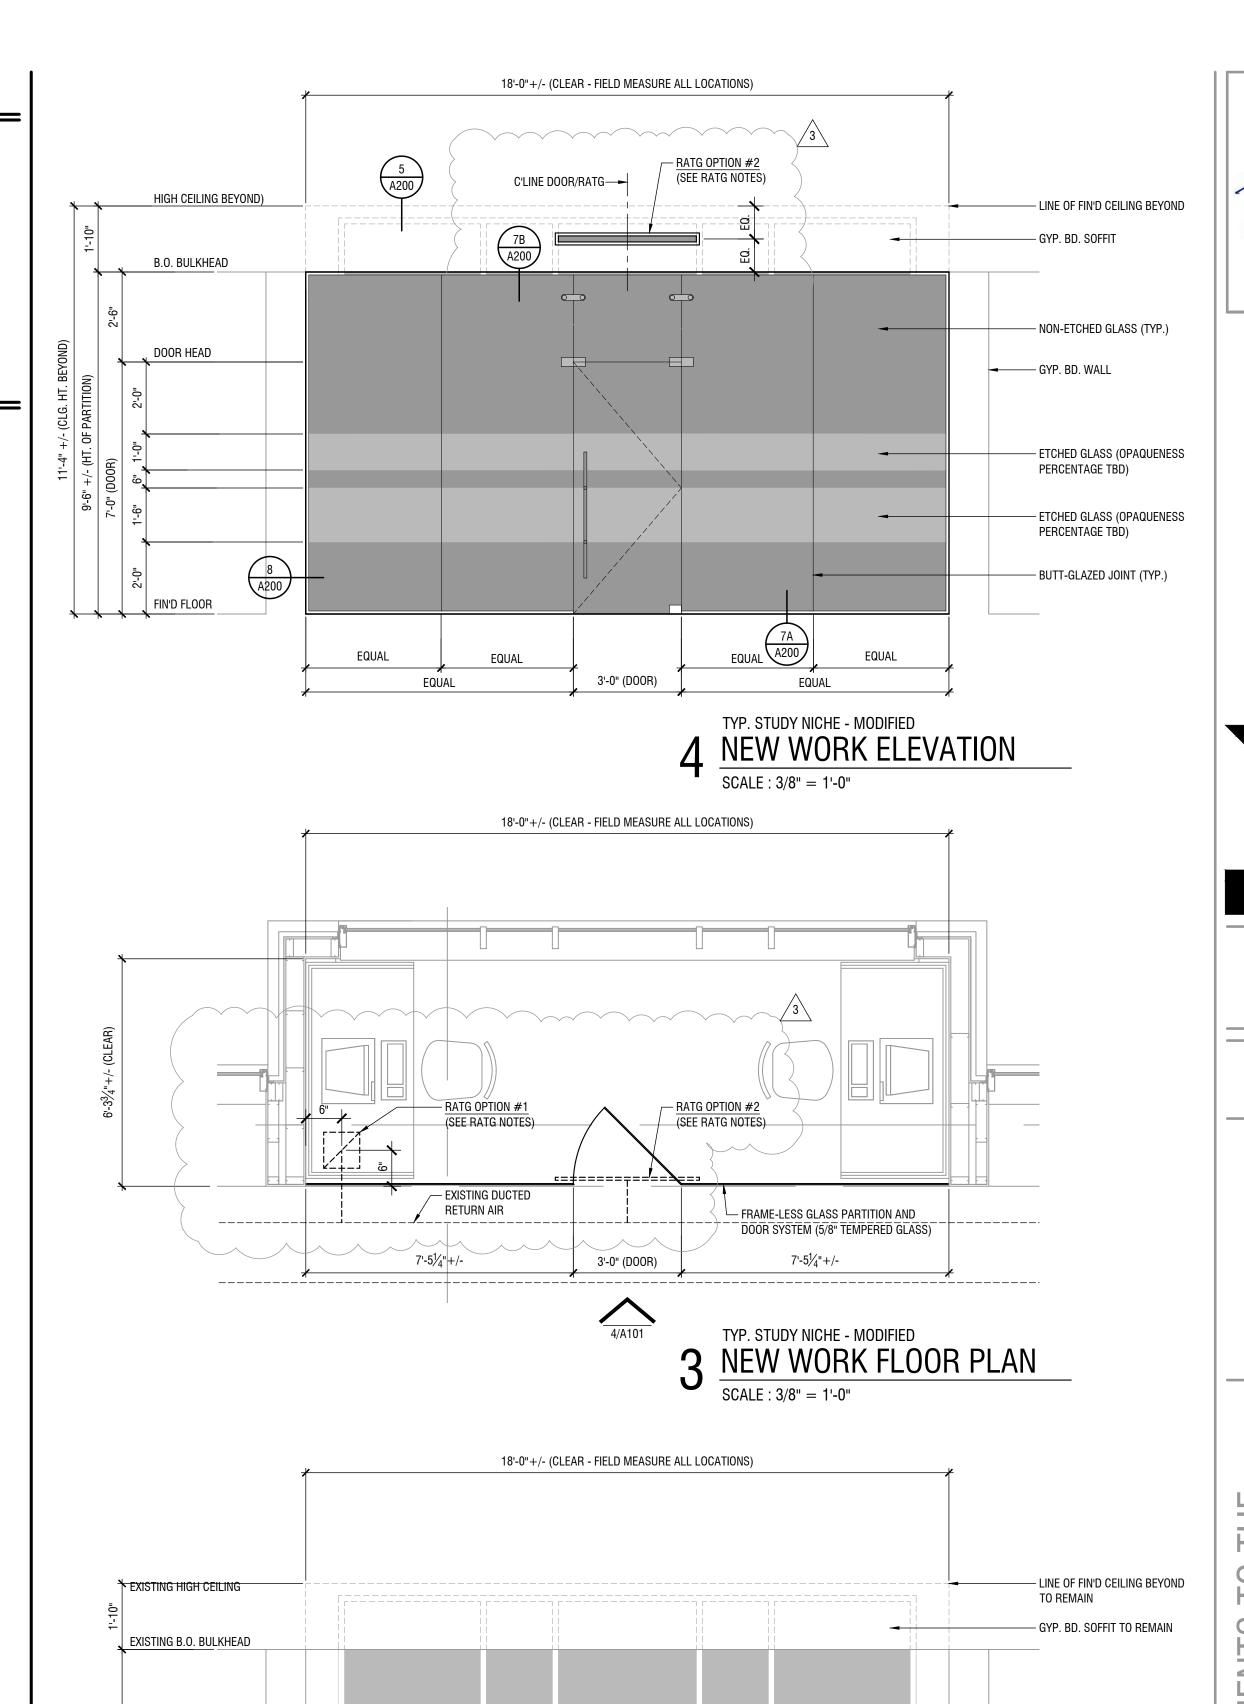

C STANDARD TRACK - SINGLE GLAZED (JAMB)

TYP. STUDY NICHE - MODIFIED - TYP. JAMB
ENLARGED PLAN DETAIL

 $7^{\frac{\text{NEW WORK - GLASS PARTITION @ EXIST. STUDY NICHE}}{\text{SCALE : 6"} = 1'-0"}}$ 

Lambe+Associates, LLC