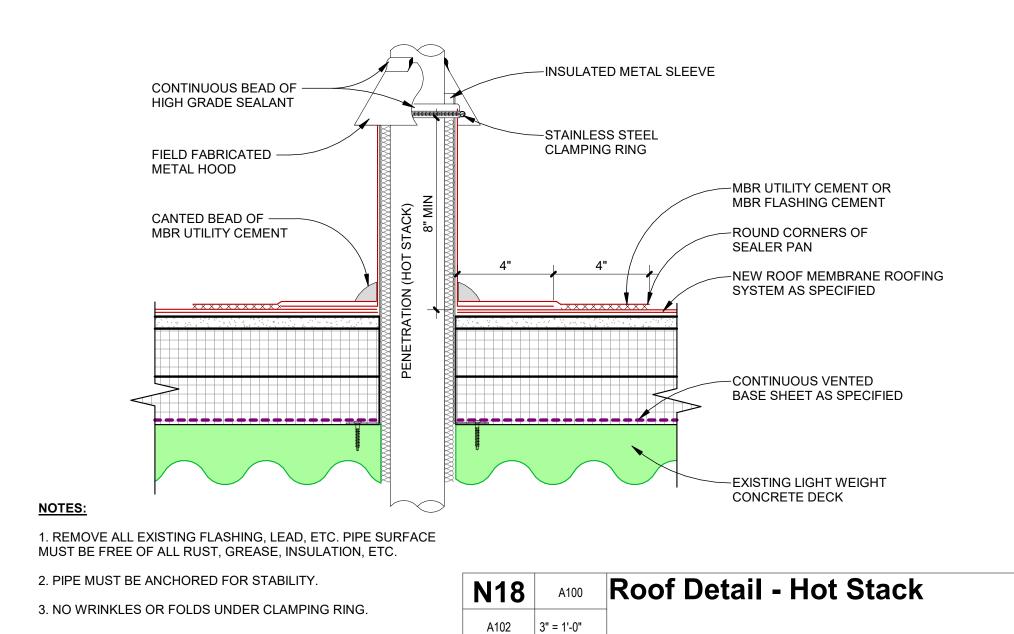

NEW ROOF MEMBRANE ROOFING -

3/16" STEEL PLATE (SHOP PRIMED)-

VENTED BASE SHEET AS SCHEDULED

TEK SCREWS AT 8" MAX O.C.

STARTING 1 1/2" FROM EACH CORNER. (SEE TEK SCREW

SYSTEM AS SPECIFIED

SCHEDULE)

A102 1" = 1'-0" **Piping** 