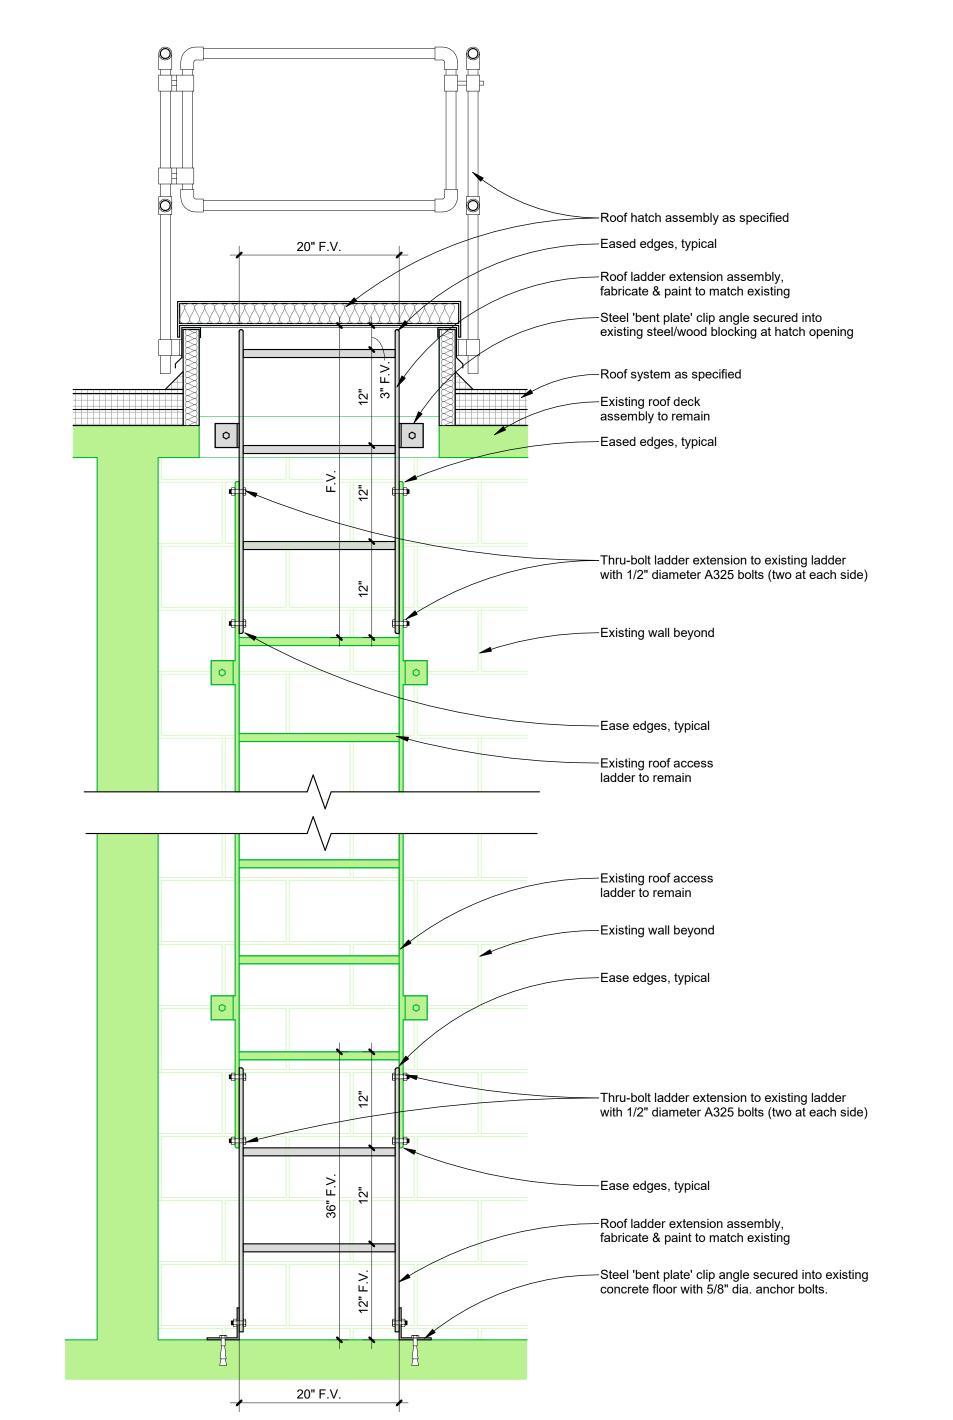

CONTINUOUS VAPOR BARRIER OR

**Roof Detail - Ladder** 

A102 1" = 1'-0" Modifications

Roof Detail - RTU-7 Curb

A102 3" = 1'-0" Adapter

<del>monument</del>

**Roof Detail - Roof Warranty** 

NOTES: 1. DO NOT INSTALL RUBBER SLEEPERS OVER BATTEN STRIPS, FASTENERS HEADS, METAL REFER TO APPROVED MANUFACTURER'S RECOMMENDED PLATES, VALLEYS OR FIELD SEAMS. DETAILS FOR ADDITIONAL REQUIREMENTS 2. ALL ABOVE ROOF PIPING AND CONDUITS WITHIN THE PROJECT WORK AREA ARE TO BE SUPPORTED WITH RUBBER SLEEPERS.