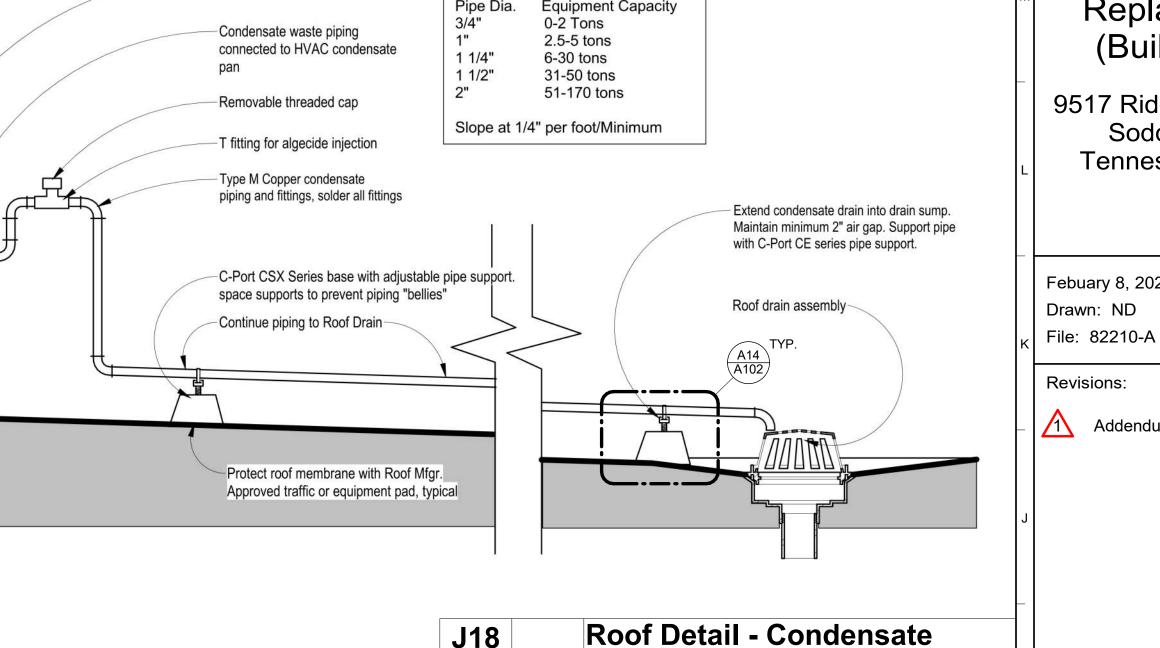

# Sequoyah High School Roof Replacement (Building B) 9517 Ridge Trail Road Soddy Daisy, Tennessee 37379

 $\frac{1}{2}$ 

**Roof Detail - Termination at** 

A102 3" = 1'-0" Curb Adapter

A102 3" = 1'-0" **Adapter** 

NEW ROOF MEMBRANE ROOFING -

3/16" STEEL PLATE (SHOP PRIMED)-

VENTED BASE SHEET AS SCHEDULED

TEK SCREWS AT 8" MAX O.C.

STARTING 1 1/2" FROM EACH CORNER. (SEE TEK SCREW

SYSTEM AS SPECIFIED

SCHEDULE)

A102 1" = 1'-0" **Piping** 