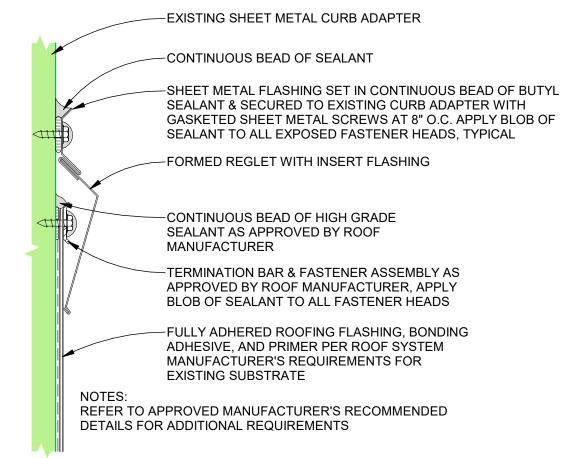

# Sequoyah High School Roof Replacement (Building B) 9517 Ridge Trail Road Soddy Daisy, Tennessee 37379

 $\frac{1}{2}$ 

**Roof Detail - Termination at** 

A102 3" = 1'-0" Curb Adapter

A102 3" = 1'-0" **Adapter** 