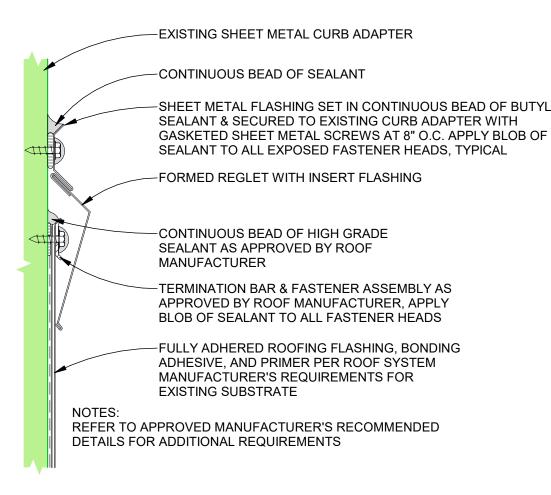

# Sequoyah High School Roof Replacement (Building B) 9517 Ridge Trail Road Soddy Daisy, Tennessee 37379

 $\frac{1}{2}$ 

**Roof Detail - Termination at** 

A102 3" = 1'-0" Curb Adapter

A102 3" = 1'-0" **Adapter** 