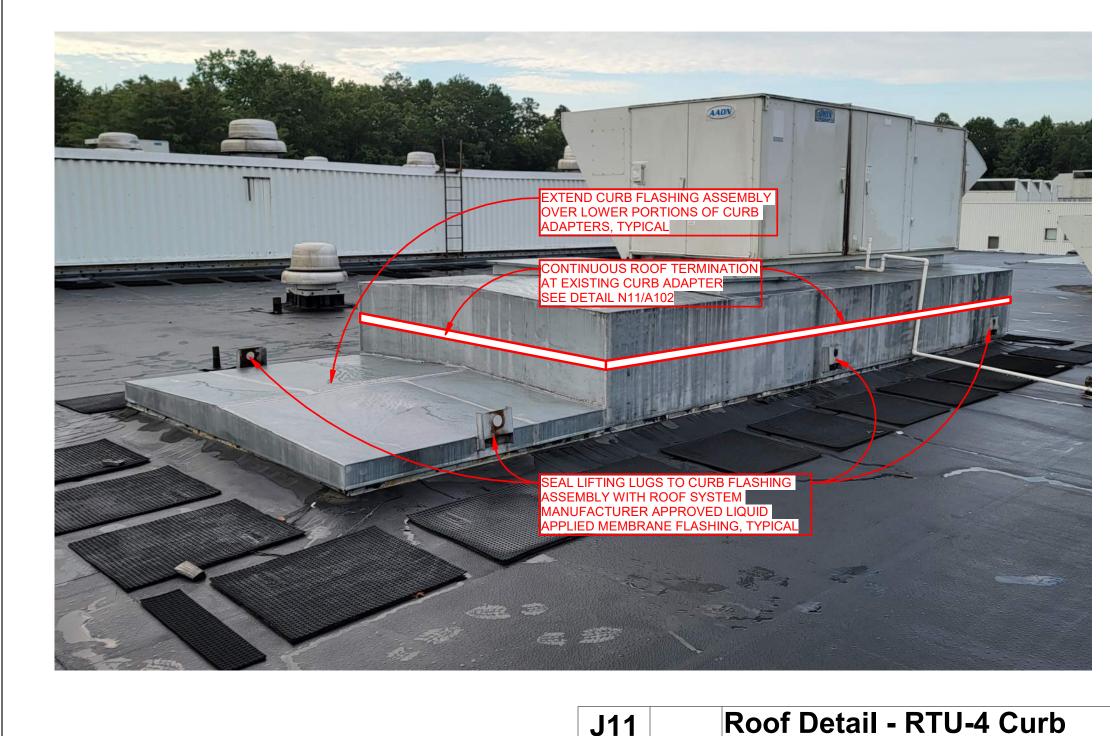

# Sequoyah High School Roof Replacement (Building B) 9517 Ridge Trail Road Soddy Daisy, Tennessee 37379

 $\frac{1}{2}$ 

**Roof Detail - Termination at** 

A102 3" = 1'-0" Curb Adapter

A102 3" = 1'-0" **Adapter** 