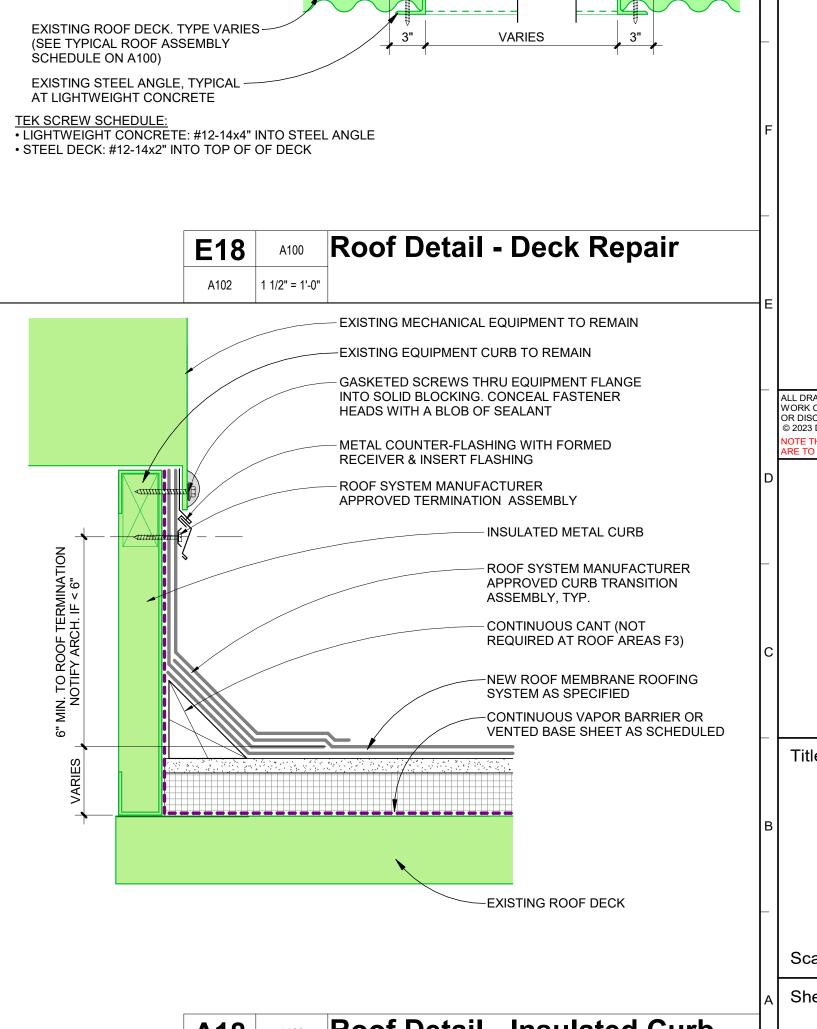

# Sequoyah High School Roof Replacement (Building B) 9517 Ridge Trail Road Soddy Daisy, Tennessee 37379

 $\frac{1}{2}$ 

**Roof Detail - Termination at** 

A102 3" = 1'-0" Curb Adapter

A102 3" = 1'-0" **Adapter** 

NEW ROOF MEMBRANE ROOFING -

3/16" STEEL PLATE (SHOP PRIMED)-

VENTED BASE SHEET AS SCHEDULED

TEK SCREWS AT 8" MAX O.C.

STARTING 1 1/2" FROM EACH CORNER. (SEE TEK SCREW

SYSTEM AS SPECIFIED

SCHEDULE)

A102 1" = 1'-0" **Piping** 