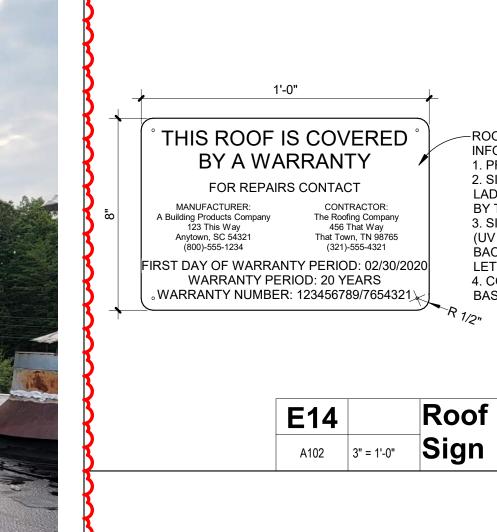

CONTINUOUS VAPOR BARRIER OR

**Roof Detail - Ladder** 

A102 1" = 1'-0" Modifications

Roof Detail - RTU-7 Curb

A102 3" = 1'-0" Adapter

<del>monument</del>

**Roof Detail - Roof Warranty** 

NOTES: 1. DO NOT INSTALL RUBBER SLEEPERS OVER BATTEN STRIPS, FASTENERS HEADS, METAL REFER TO APPROVED MANUFACTURER'S RECOMMENDED PLATES, VALLEYS OR FIELD SEAMS. DETAILS FOR ADDITIONAL REQUIREMENTS 2. ALL ABOVE ROOF PIPING AND CONDUITS WITHIN THE PROJECT WORK AREA ARE TO BE SUPPORTED WITH RUBBER SLEEPERS.