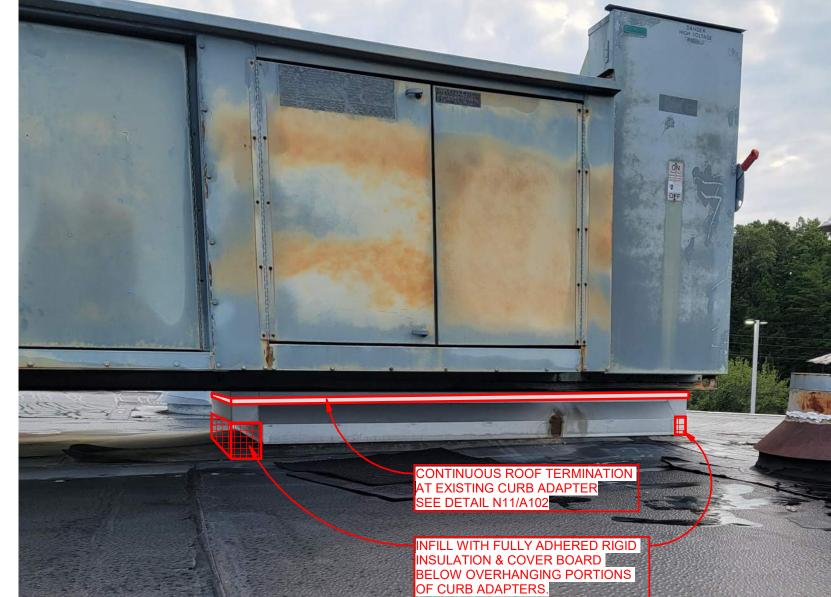

# Sequoyah High School Roof Replacement (Building B) 9517 Ridge Trail Road Soddy Daisy, Tennessee 37379

 $\frac{1}{2}$ 

**Roof Detail - Termination at** 

A102 3" = 1'-0" Curb Adapter

A102 3" = 1'-0" **Adapter** 