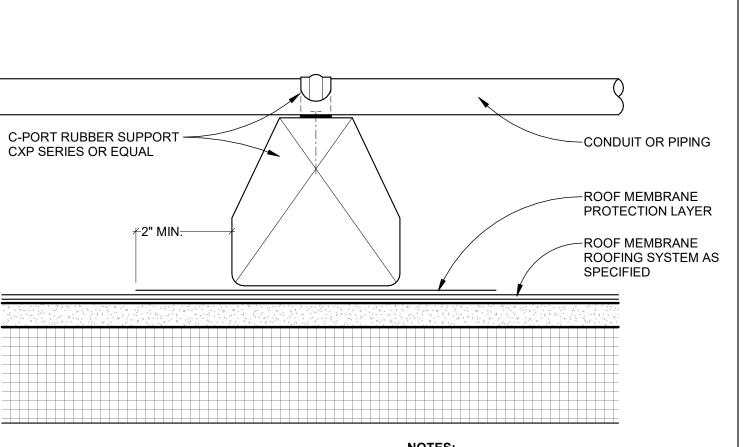

NEW ROOF MEMBRANE ROOFING -

3/16" STEEL PLATE (SHOP PRIMED)-

VENTED BASE SHEET AS SCHEDULED

TEK SCREWS AT 8" MAX O.C.

STARTING 1 1/2" FROM EACH CORNER. (SEE TEK SCREW

SYSTEM AS SPECIFIED

SCHEDULE)

A102 1" = 1'-0" **Piping** 

CONTINUOUS VAPOR BARRIER OR

**Roof Detail - Ladder** 

A102 1" = 1'-0" Modifications

Roof Detail - RTU-7 Curb

A102 3" = 1'-0" Adapter

<del>monument</del>

**Roof Detail - Roof Warranty** 

NOTES: 1. DO NOT INSTALL RUBBER SLEEPERS OVER BATTEN STRIPS, FASTENERS HEADS, METAL REFER TO APPROVED MANUFACTURER'S RECOMMENDED PLATES, VALLEYS OR FIELD SEAMS. DETAILS FOR ADDITIONAL REQUIREMENTS 2. ALL ABOVE ROOF PIPING AND CONDUITS WITHIN THE PROJECT WORK AREA ARE TO BE SUPPORTED WITH RUBBER SLEEPERS.

> Roof Detail - Rubber Sleeper A102 6" = 1'-0"

> > 13

A18 Roof Detail - Insulated Curb A102 3" = 1'-0"

ARCHITECTURE INTERIORS PLANNING

1001 Carter Street - Chattanooga - 37402

423 | 266 | 4816 www.dhw-architects.com