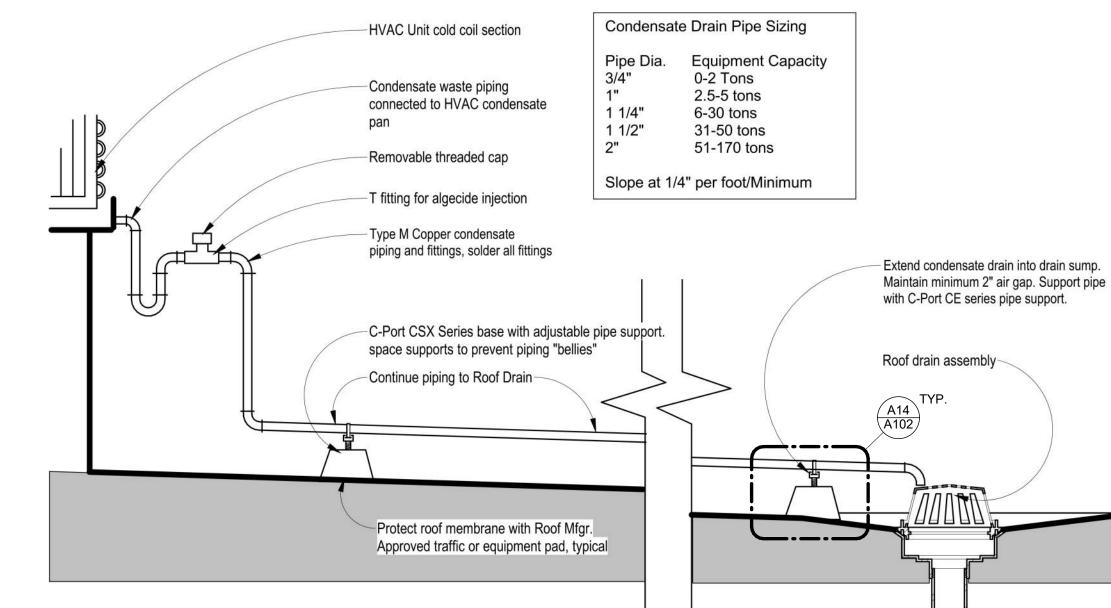

d by snow removal or damage

caused by other trades during construction. There shall be no man hour limitation per year on accidental puncture repairs covered by this provision of the warranty. Resulting wet insulation shall be treated as set forth in Paragraph 11 above.

# TOTAL ROOFING SYSTEM MANUFACTURER

| Roofing System Manufacturer Name |  |  |
|----------------------------------|--|--|
|                                  |  |  |
| Authorized Signature & Date      |  |  |
|                                  |  |  |
| Print or Type Name & Title       |  |  |

# Sequoyah High School Roof Replacement (Building B) 9517 Ridge Trail Road Soddy Daisy, Tennessee 37379









 $\frac{1}{2}$ 





**Roof Detail - Termination at** 

A102 3" = 1'-0" Curb Adapter

A102 3" = 1'-0" **Adapter** 





NEW ROOF MEMBRANE ROOFING -

3/16" STEEL PLATE (SHOP PRIMED)-

VENTED BASE SHEET AS SCHEDULED

TEK SCREWS AT 8" MAX O.C.

STARTING 1 1/2" FROM EACH CORNER. (SEE TEK SCREW

SYSTEM AS SPECIFIED

SCHEDULE)



A102 1" = 1'-0" **Piping** 

CONTINUOUS VAPOR BARRIER OR





**Roof Detail - Ladder** 

A102 1" = 1'-0" Modifications



Roof Detail - RTU-7 Curb

A102 3" = 1'-0" Adapter







<del>monument</del>



**Roof Detail - Roof Warranty** 



NOTES: 1. DO NOT INSTALL RUBBER SLEEPERS OVER BATTEN STRIPS, FASTENERS HEADS, METAL REFER TO APPROVED MANUFACTURER'S RECOMMENDED PLATES, VALLEYS OR FIELD SEAMS. DETAILS FOR ADDITIONAL REQUIREMENTS 2. ALL ABOVE ROOF PIPING AND CONDUITS WITHIN THE PROJECT WORK AREA ARE TO BE SUPPORTED WITH RUBBER SLEEPERS.

> Roof Detail - Rubber Sleeper A102 6" = 1'-0"