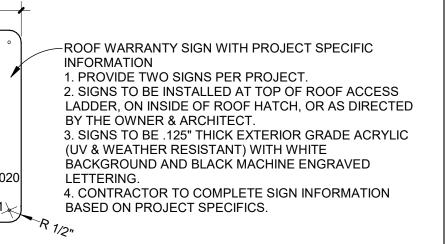

CONTINUOUS VAPOR BARRIER OR

**Roof Detail - Ladder** 

A102 1" = 1'-0" Modifications

Roof Detail - RTU-7 Curb

A102 3" = 1'-0" Adapter

<del>monument</del>

**Roof Detail - Roof Warranty** 

NOTES: 1. DO NOT INSTALL RUBBER SLEEPERS OVER BATTEN STRIPS, FASTENERS HEADS, METAL REFER TO APPROVED MANUFACTURER'S RECOMMENDED PLATES, VALLEYS OR FIELD SEAMS. DETAILS FOR ADDITIONAL REQUIREMENTS 2. ALL ABOVE ROOF PIPING AND CONDUITS WITHIN THE PROJECT WORK AREA ARE TO BE SUPPORTED WITH RUBBER SLEEPERS.