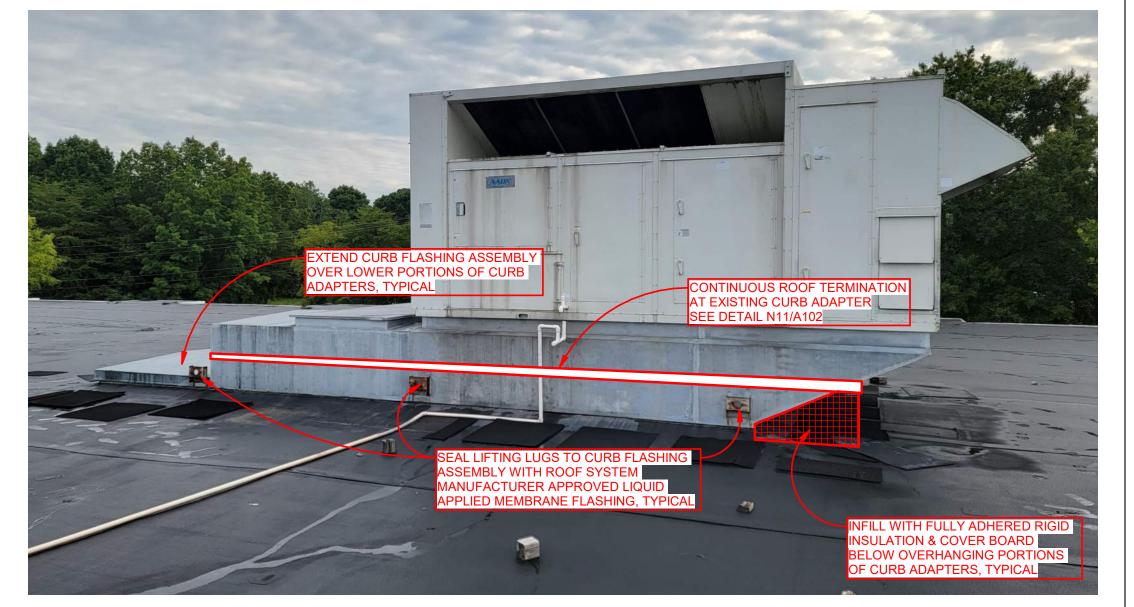

# Sequoyah High School Roof Replacement (Building B) 9517 Ridge Trail Road Soddy Daisy, Tennessee 37379

 $\frac{1}{2}$ 

**Roof Detail - Termination at** 

A102 3" = 1'-0" Curb Adapter

A102 3" = 1'-0" **Adapter** 