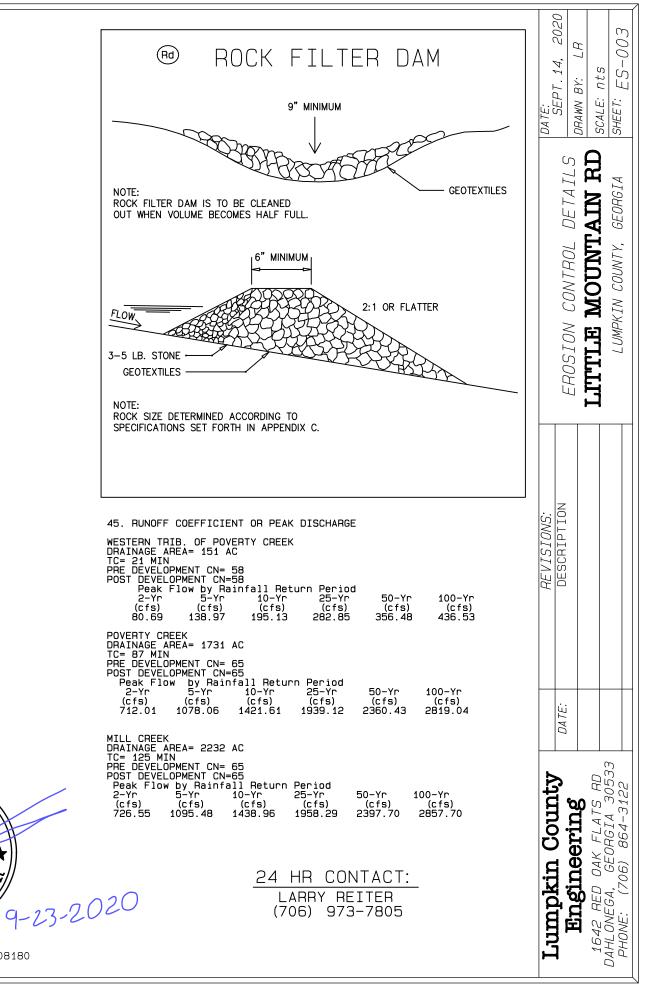

POVERTY CREEK

MILL CREEK

DRAINAGE AREA= 2.71 SQMI PROJECT AREA= 10.5 AC APPENDIX B VALUE= 25 NTU

DRAINAGE AREA= 3.35 SQMI PROJECT AREA= 112.83 AC APPENDIX B VALUE= 25 NTU

EROSION CONTROL CERTIFICATION

CERTIFY UNDER PENALTY OF LAW THAT THIS PLAN WAS PREPARED AFTER A SITE VISIT TO THE LOCATIONS DESCRIBED HEREIN BY MYSELF OR MY AUTHORIZED AGENT, UNDER MY SUPERVISION.

LARRY REITER LEVEL II CERTIFIED

DESIGN PROFESSIONAL # 0000008180

LEVEL II CERTIFIED DESIGN PROFESSIONAL # 0000008180

NC

HARRY H.

REIL