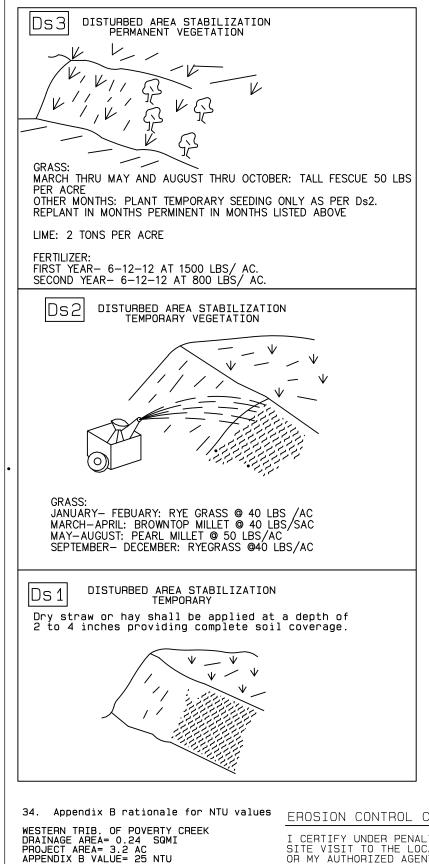

POVERTY CREEK

MILL CREEK

DRAINAGE AREA= 2.71 SQMI PROJECT AREA= 10.5 AC APPENDIX B VALUE= 25 NTU

DRAINAGE AREA= 3.35 SQMI PROJECT AREA= 112.83 AC APPENDIX B VALUE= 25 NTU

EROSION CONTROL CERTIFICATION

CERTIFY UNDER PENALTY OF LAW THAT THIS PLAN WAS PREPARED AFTER A SITE VISIT TO THE LOCATIONS DESCRIBED HEREIN BY MYSELF OR MY AUTHORIZED AGENT, UNDER MY SUPERVISION.