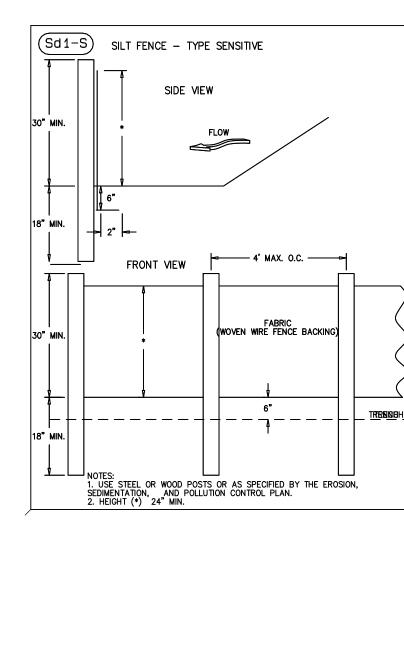

| 6-3-21                     |                           |       |
| IN PLACE CULVERTS<br>LL BE PER GDOT STANDARDS<br>535P<br>1, 2403–2–E, 2403–3, 2404, 2406–1,<br>AILS | Lumpkin County          | The fine of the first of the fi | 1642 BED OAK FLATS BD      | DAHLONEGA, GEORGIA 30533  |       |



POVERTY CREEK

MILL CREEK

DRAINAGE AREA= 2.71 SQMI PROJECT AREA= 10.5 AC APPENDIX B VALUE= 25 NTU

DRAINAGE AREA= 3.35 SQMI PROJECT AREA= 112.83 AC APPENDIX B VALUE= 25 NTU





EROSION CONTROL CERTIFICATION

CERTIFY UNDER PENALTY OF LAW THAT THIS PLAN WAS PREPARED AFTER A SITE VISIT TO THE LOCATIONS DESCRIBED HEREIN BY MYSELF OR MY AUTHORIZED AGENT, UNDER MY SUPERVISION.

LARRY REITER LEVEL II CERTIFIED

DESIGN PROFESSIONAL # 0000008180

LEVEL II CERTIFIED DESIGN PROFESSIONAL # 0000008180

NC

HARRY H.

REIL