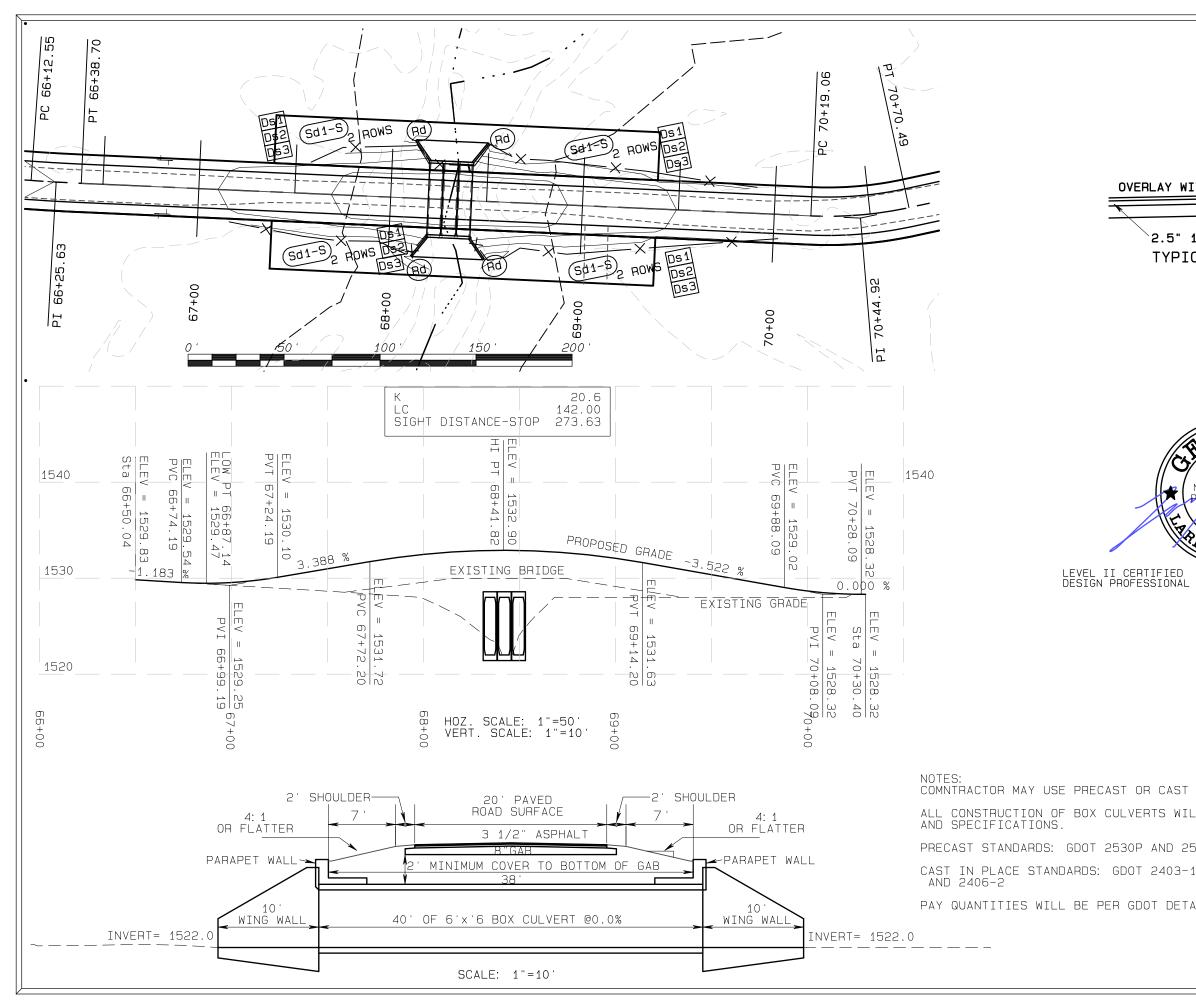

|                                                                                                     | DATE:                   | 3EP1.14, ZUZU                                                                                                                                                                                                                                                                                                                                                                                                                                                                                                                                                                                                                                                                                                                                                                                                                                                                                                                                                                                                                                                                                                                                                                                                                                                                                                                                                                                                                                                                                                                                                                                                                                                                                                                                                                                                                                                                                                                                                                                                                                                                                                                  | DRAWN BY: LH               | SHEET: 0 00 1             | -0.34 |
|-----------------------------------------------------------------------------------------------------|-------------------------|--------------------------------------------------------------------------------------------------------------------------------------------------------------------------------------------------------------------------------------------------------------------------------------------------------------------------------------------------------------------------------------------------------------------------------------------------------------------------------------------------------------------------------------------------------------------------------------------------------------------------------------------------------------------------------------------------------------------------------------------------------------------------------------------------------------------------------------------------------------------------------------------------------------------------------------------------------------------------------------------------------------------------------------------------------------------------------------------------------------------------------------------------------------------------------------------------------------------------------------------------------------------------------------------------------------------------------------------------------------------------------------------------------------------------------------------------------------------------------------------------------------------------------------------------------------------------------------------------------------------------------------------------------------------------------------------------------------------------------------------------------------------------------------------------------------------------------------------------------------------------------------------------------------------------------------------------------------------------------------------------------------------------------------------------------------------------------------------------------------------------------|----------------------------|---------------------------|-------|
| ITH 165#/YD OF 12MM<br>19 MM 8" GAB<br>CAL PAVEMENT SECTION                                         | STA 68+41 BOX CIII VEBT | PLAN/PROFILE/SECTION                                                                                                                                                                                                                                                                                                                                                                                                                                                                                                                                                                                                                                                                                                                                                                                                                                                                                                                                                                                                                                                                                                                                                                                                                                                                                                                                                                                                                                                                                                                                                                                                                                                                                                                                                                                                                                                                                                                                                                                                                                                                                                           | CRIMINIATIN R. MOUNTAIN RD | I LIMPKIN COLINIY GEORGIA |       |
| NO OGB752<br>PROFESSIONAL<br>GINEER<br>GINEER<br>GO000008180                                        | REVISIONS:              | DESCRIPTION                                                                                                                                                                                                                                                                                                                                                                                                                                                                                                                                                                                                                                                                                                                                                                                                                                                                                                                                                                                                                                                                                                                                                                                                                                                                                                                                                                                                                                                                                                                                                                                                                                                                                                                                                                                                                                                                                                                                                                                                                                                                                                                    | TURNED ON BMP LAYER        |                           |       |
|                                                                                                     |                         | DA TE:                                                                                                                                                                                                                                                                                                                                                                                                                                                                                                                                                                                                                                                                                                                                                                                                                                                                                                                                                                                                                                                                                                                                                                                                                                                                                                                                                                                                                                                                                                                                                                                                                                                                                                                                                                                                                                                                                                                                                                                                                                                                                                                         | 6-3-21                     |                           |       |
| IN PLACE CULVERTS<br>LL BE PER GDOT STANDARDS<br>535P<br>1, 2403–2–E, 2403–3, 2404, 2406–1,<br>AILS | Lumpkin County          | The fine of the first of the fi | 1642 BED OAK FLATS BD      | DAHLONEGA, GEORGIA 30533  |       |