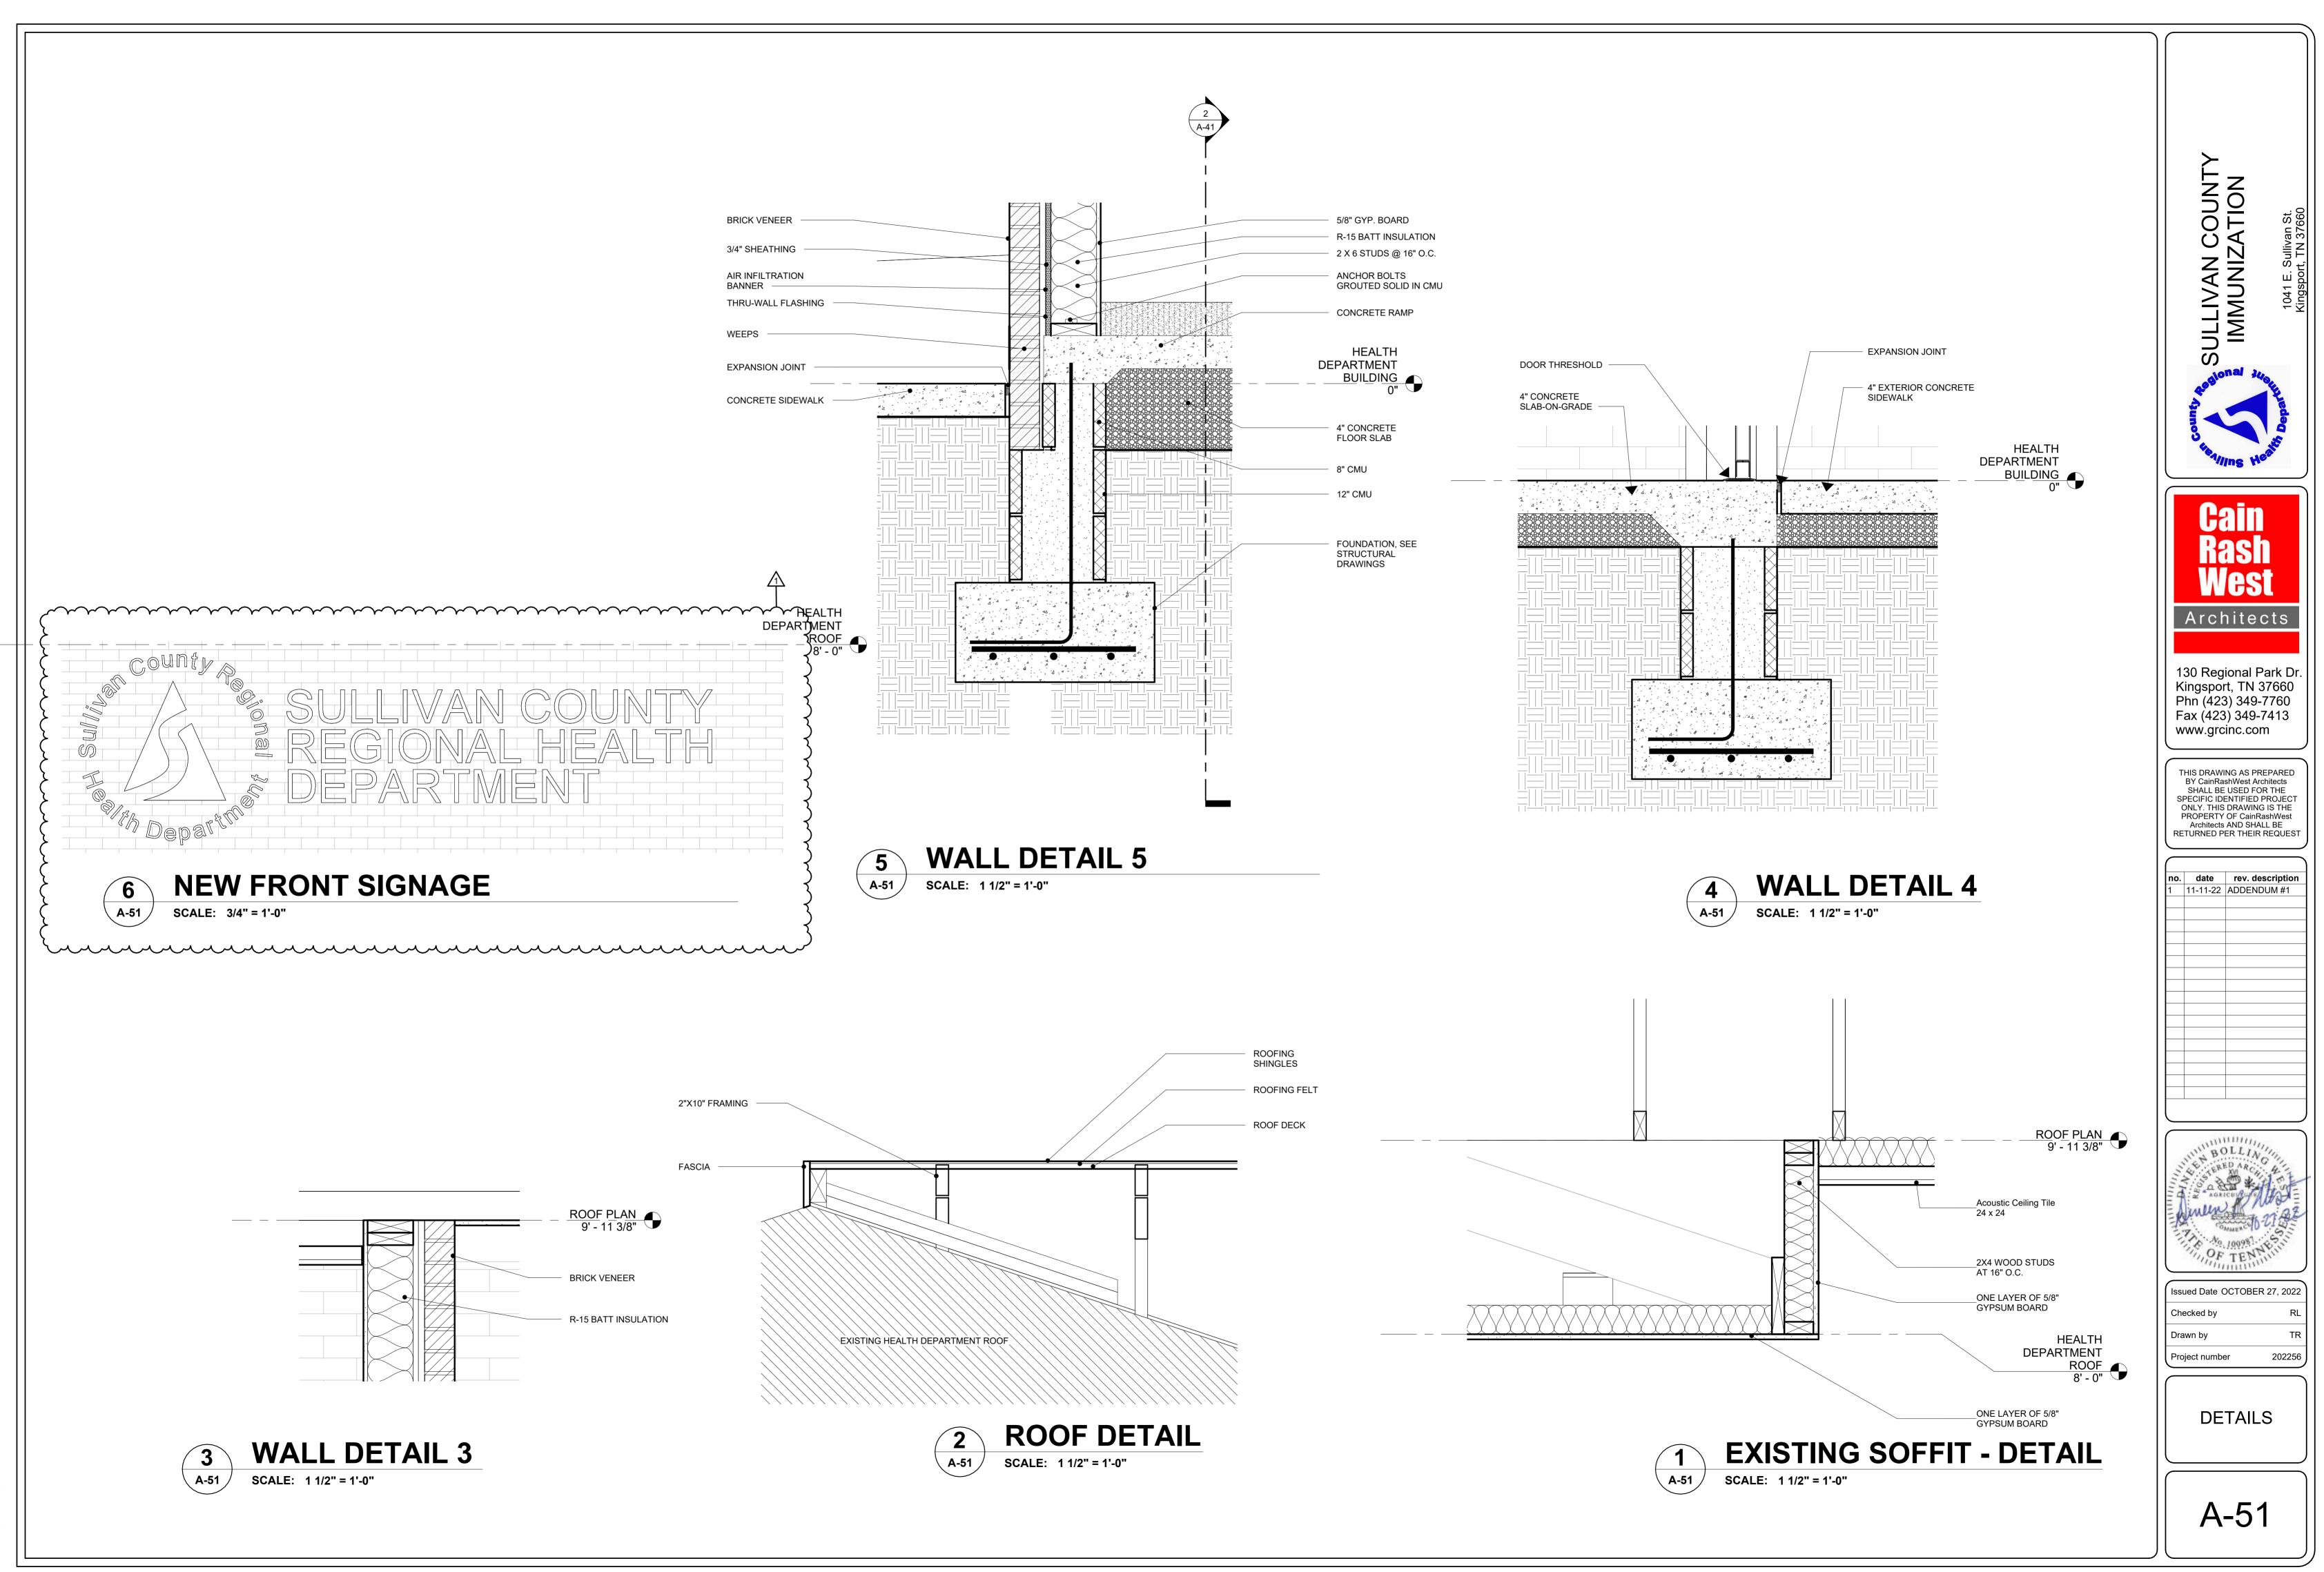

## DRAWINGS:

- 1. Sheet G-00 Cover Sheet updated.
- 2. Sheet G-11 Life Safety Plan update to code data.
- 3. Sheet C-11 Site Layout clarification on scope of work.
- 4. Sheet C-51 Site Details clarification of notes.
- 5. Sheet L-11 Landscape Plan change note 6.
- 6. Sheet S-11 Foundation Plan add turn down slab detail.
- 7. Sheet S-15 Roof Framing Plan add lintel schedule.
- 8. Sheet S-51 Structural Details change note "linear" to "legs", change stair riser height.
- 9. Sheet A-01 Demolition Plan Base Bid remove key note 1, add key note 20.
- 10. Sheet A-11 Floor Plan Base Bid change toilet accessories schedule.
- 11. Sheet A-13 Floor Plan Add Alt. 2 add plan notes.
- 12. Sheet A-21 Building Elevations Base Bid add detail bubble to signage.
- 13. Sheet A-34- Wall Sections Detail 1/A-34 Missing brick angle over door, added notes.
- 14. Sheet A-35- Building Sections Detail 4/A-35 Missing brick angle over door, added notes.
- 15. Sheet A-42 Canopy Details added notes.
- 16. Sheet A-51 Details added signage detail.
- 17. Sheet A-61 Door Window Schedule Base Bid added frame type details.
- 18. Sheet A-63 Door Window Schedule Alt. 2 added glazing types.
- 19. Sheet I-21 Reflected Ceiling Plan Base Bid added ceiling mounted receptacle.
- 20. Sheet I-40 Casework Elevations & Sections noted cabinet locks, revise toilet accessories.
- 21. Sheet E-11 Lighting Plan Base Bid added labels to canopy lights.
- 22. Sheet E-12 Lighting Plan Alt. 1 added labels to canopy lights.
- 23. Sheet E-21 Power Plan Base Bid added casework receptacle notes.
- 24. Sheet E-22 Power Plan Alt. 1 added casework receptacle notes.