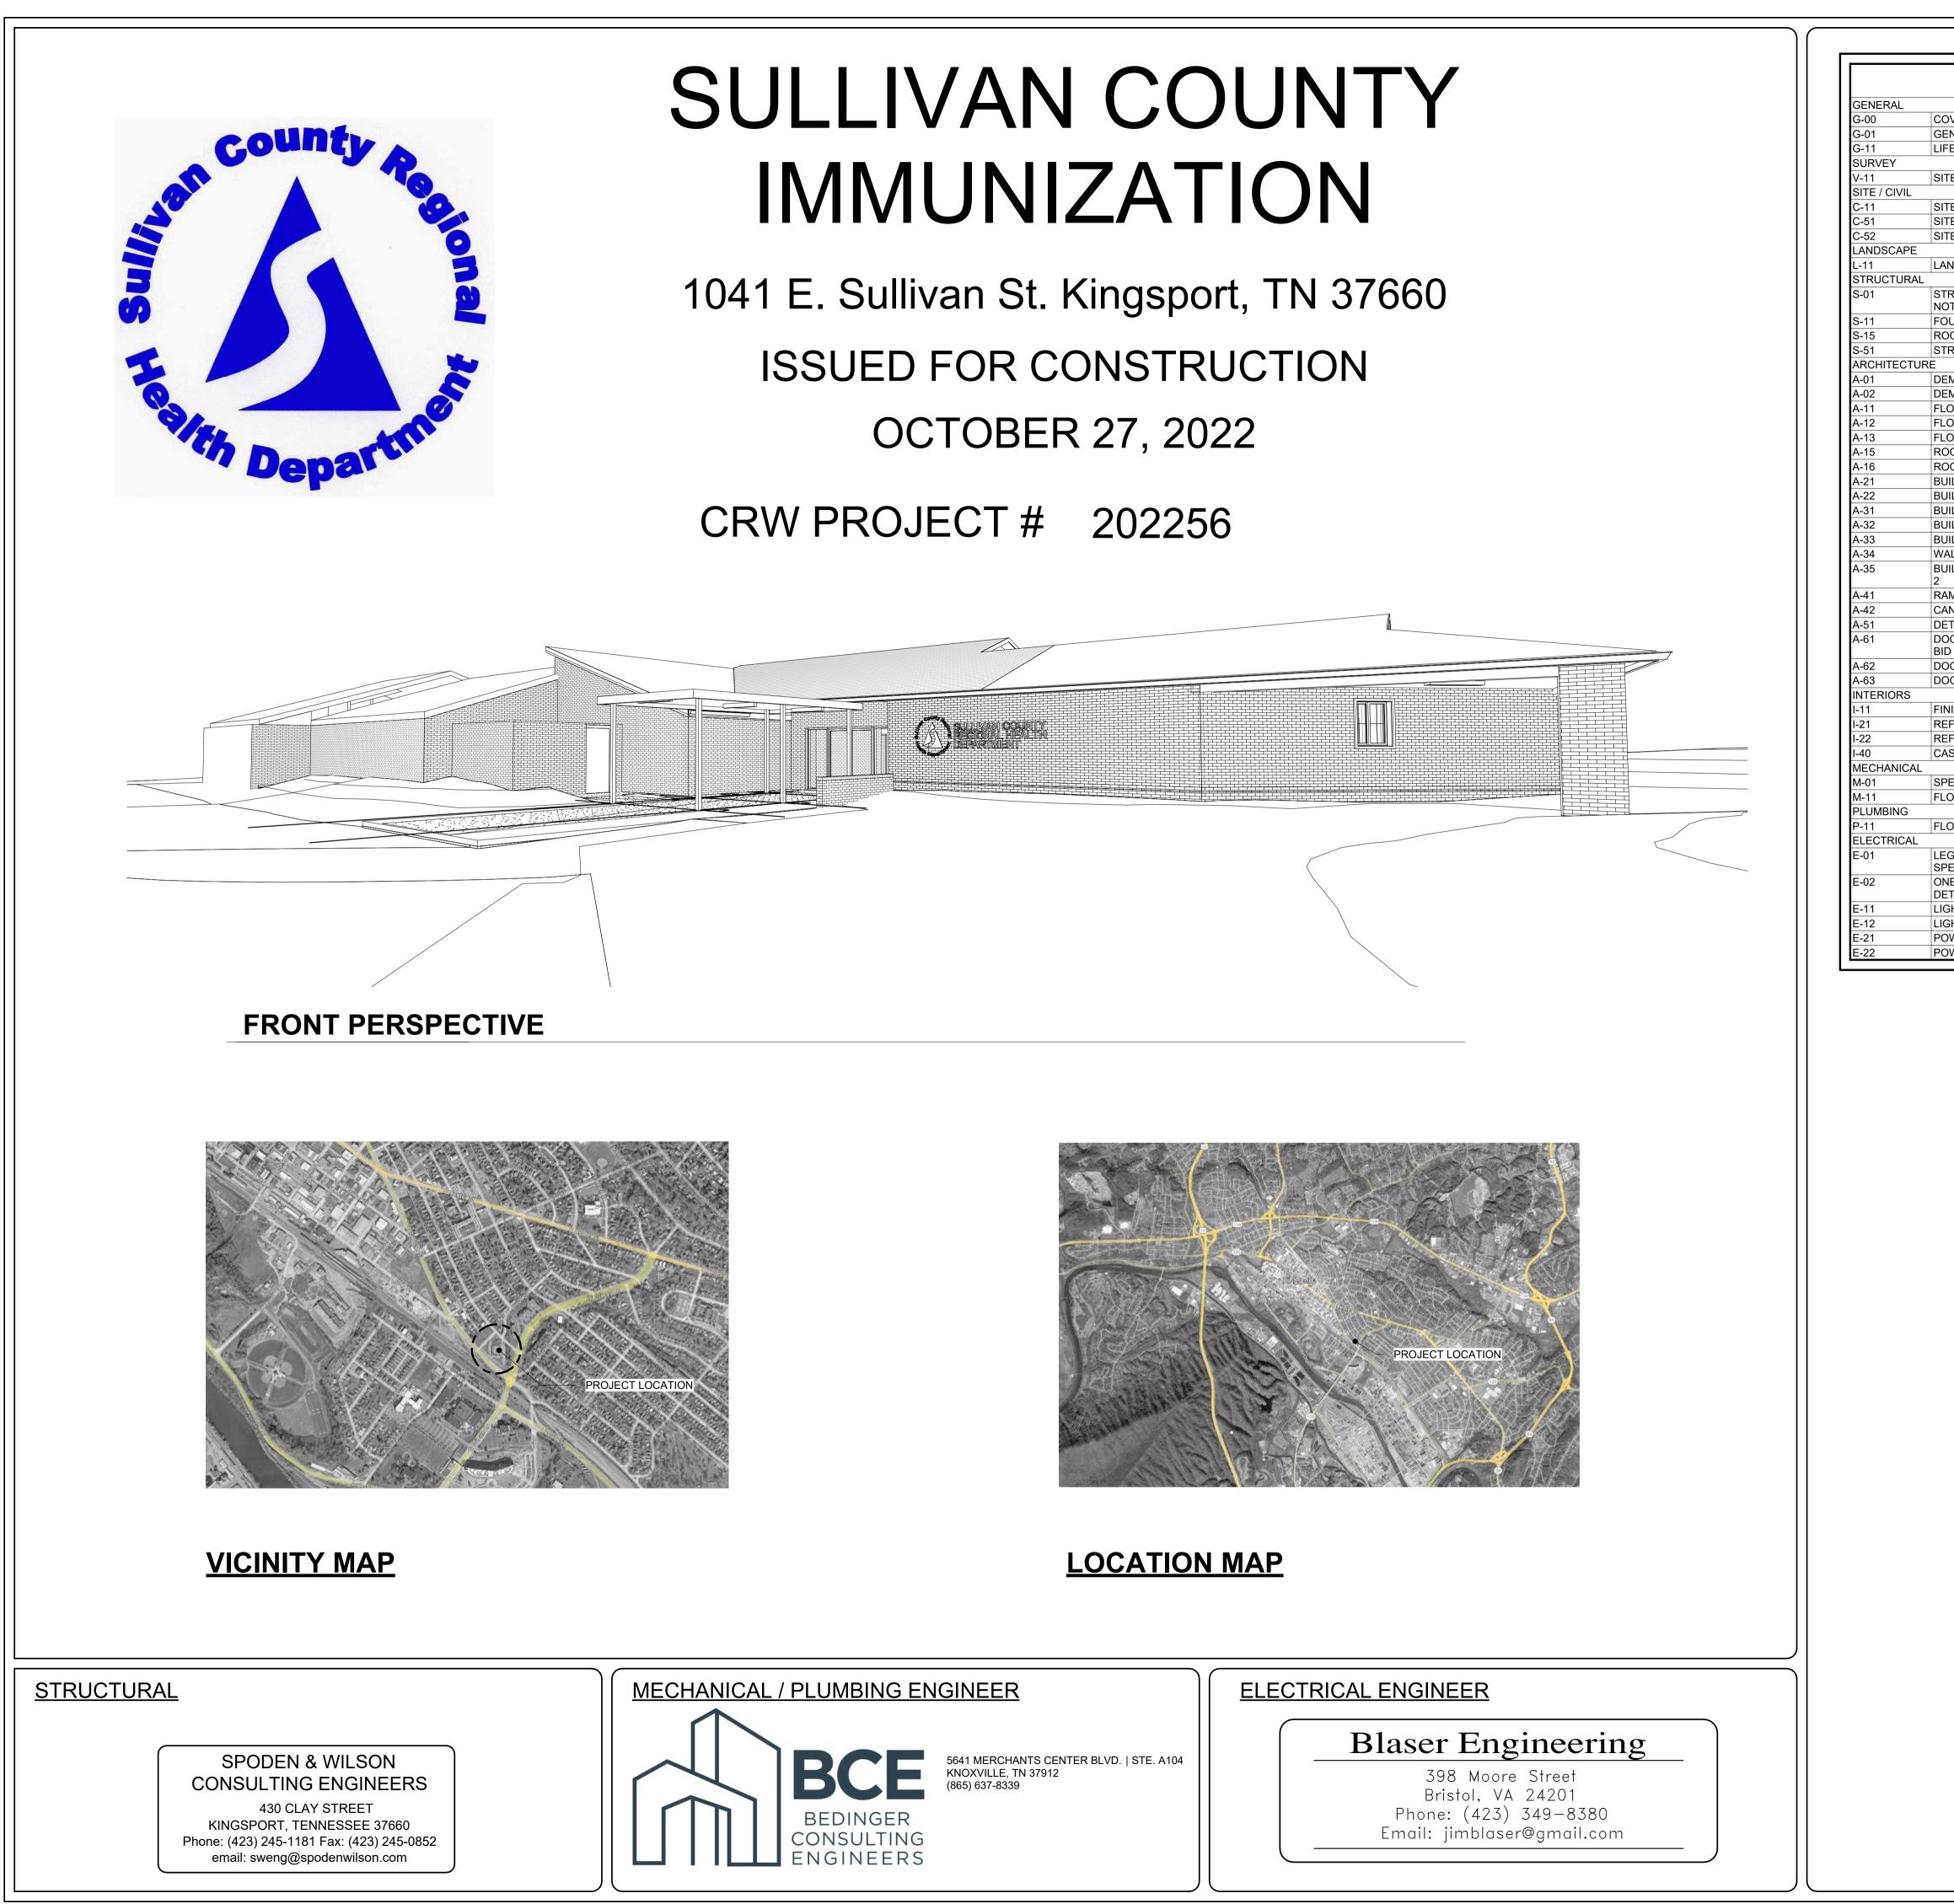

## Project: Sullivan County Immunization Address: 1041 East Sullivan St., Kingsport, Tennessee.

## November 11, 2022

This Addendum is part of the Contract Documents for the above referenced project and modifies the original drawings and/or specifications, dated **10/27/22**, as noted below. The bidder shall acknowledge receipt of this Addendum in the place provided in the Bid Form. The published bid date and time shall remain the same.

## DRAWINGS:

- 1. Sheet G-00 Cover Sheet updated.
- 2. Sheet G-11 Life Safety Plan update to code data.
- 3. Sheet C-11 Site Layout clarification on scope of work.
- 4. Sheet C-51 Site Details clarification of notes.
- 5. Sheet L-11 Landscape Plan change note 6.
- 6. Sheet S-11 Foundation Plan add turn down slab detail.
- 7. Sheet S-15 Roof Framing Plan add lintel schedule.
- 8. Sheet S-51 Structural Details change note "linear" to "legs", change stair riser height.
- 9. Sheet A-01 Demolition Plan Base Bid remove key note 1, add key note 20.
- 10. Sheet A-11 Floor Plan Base Bid change toilet accessories schedule.
- 11. Sheet A-13 Floor Plan Add Alt. 2 add plan notes.
- 12. Sheet A-21 Building Elevations Base Bid add detail bubble to signage.
- 13. Sheet A-34- Wall Sections Detail 1/A-34 Missing brick angle over door, added notes.
- 14. Sheet A-35- Building Sections Detail 4/A-35 Missing brick angle over door, added notes.
- 15. Sheet A-42 Canopy Details added notes.
- 16. Sheet A-51 Details added signage detail.
- 17. Sheet A-61 Door Window Schedule Base Bid added frame type details.
- 18. Sheet A-63 Door Window Schedule Alt. 2 added glazing types.
- 19. Sheet I-21 Reflected Ceiling Plan Base Bid added ceiling mounted receptacle.
- 20. Sheet I-40 Casework Elevations & Sections noted cabinet locks, revise toilet accessories.
- 21. Sheet E-11 Lighting Plan Base Bid added labels to canopy lights.
- 22. Sheet E-12 Lighting Plan Alt. 1 added labels to canopy lights.
- 23. Sheet E-21 Power Plan Base Bid added casework receptacle notes.
- 24. Sheet E-22 Power Plan Alt. 1 added casework receptacle notes.