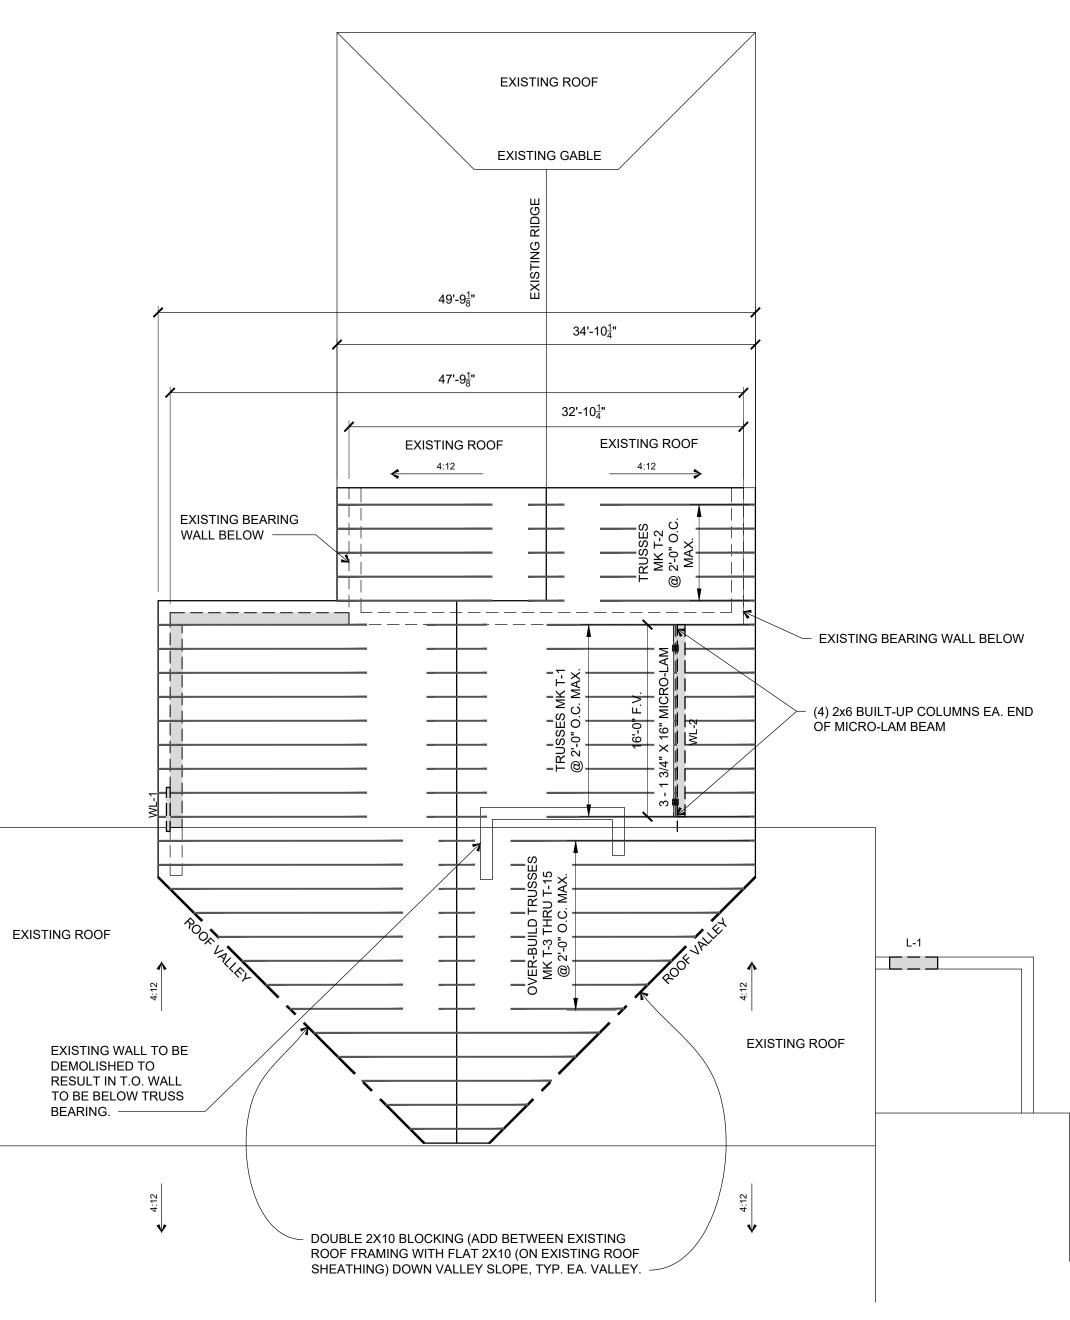

## DRAWINGS:

- 1. Sheet G-00 Cover Sheet updated.
- 2. Sheet G-11 Life Safety Plan update to code data.
- 3. Sheet C-11 Site Layout clarification on scope of work.
- 4. Sheet C-51 Site Details clarification of notes.
- 5. Sheet L-11 Landscape Plan change note 6.
- 6. Sheet S-11 Foundation Plan add turn down slab detail.
- 7. Sheet S-15 Roof Framing Plan add lintel schedule.
- 8. Sheet S-51 Structural Details change note "linear" to "legs", change stair riser height.
- 9. Sheet A-01 Demolition Plan Base Bid remove key note 1, add key note 20.
- 10. Sheet A-11 Floor Plan Base Bid change toilet accessories schedule.
- 11. Sheet A-13 Floor Plan Add Alt. 2 add plan notes.
- 12. Sheet A-21 Building Elevations Base Bid add detail bubble to signage.
- 13. Sheet A-34- Wall Sections Detail 1/A-34 Missing brick angle over door, added notes.
- 14. Sheet A-35- Building Sections Detail 4/A-35 Missing brick angle over door, added notes.
- 15. Sheet A-42 Canopy Details added notes.
- 16. Sheet A-51 Details added signage detail.
- 17. Sheet A-61 Door Window Schedule Base Bid added frame type details.
- 18. Sheet A-63 Door Window Schedule Alt. 2 added glazing types.
- 19. Sheet I-21 Reflected Ceiling Plan Base Bid added ceiling mounted receptacle.
- 20. Sheet I-40 Casework Elevations & Sections noted cabinet locks, revise toilet accessories.
- 21. Sheet E-11 Lighting Plan Base Bid added labels to canopy lights.
- 22. Sheet E-12 Lighting Plan Alt. 1 added labels to canopy lights.
- 23. Sheet E-21 Power Plan Base Bid added casework receptacle notes.
- 24. Sheet E-22 Power Plan Alt. 1 added casework receptacle notes.