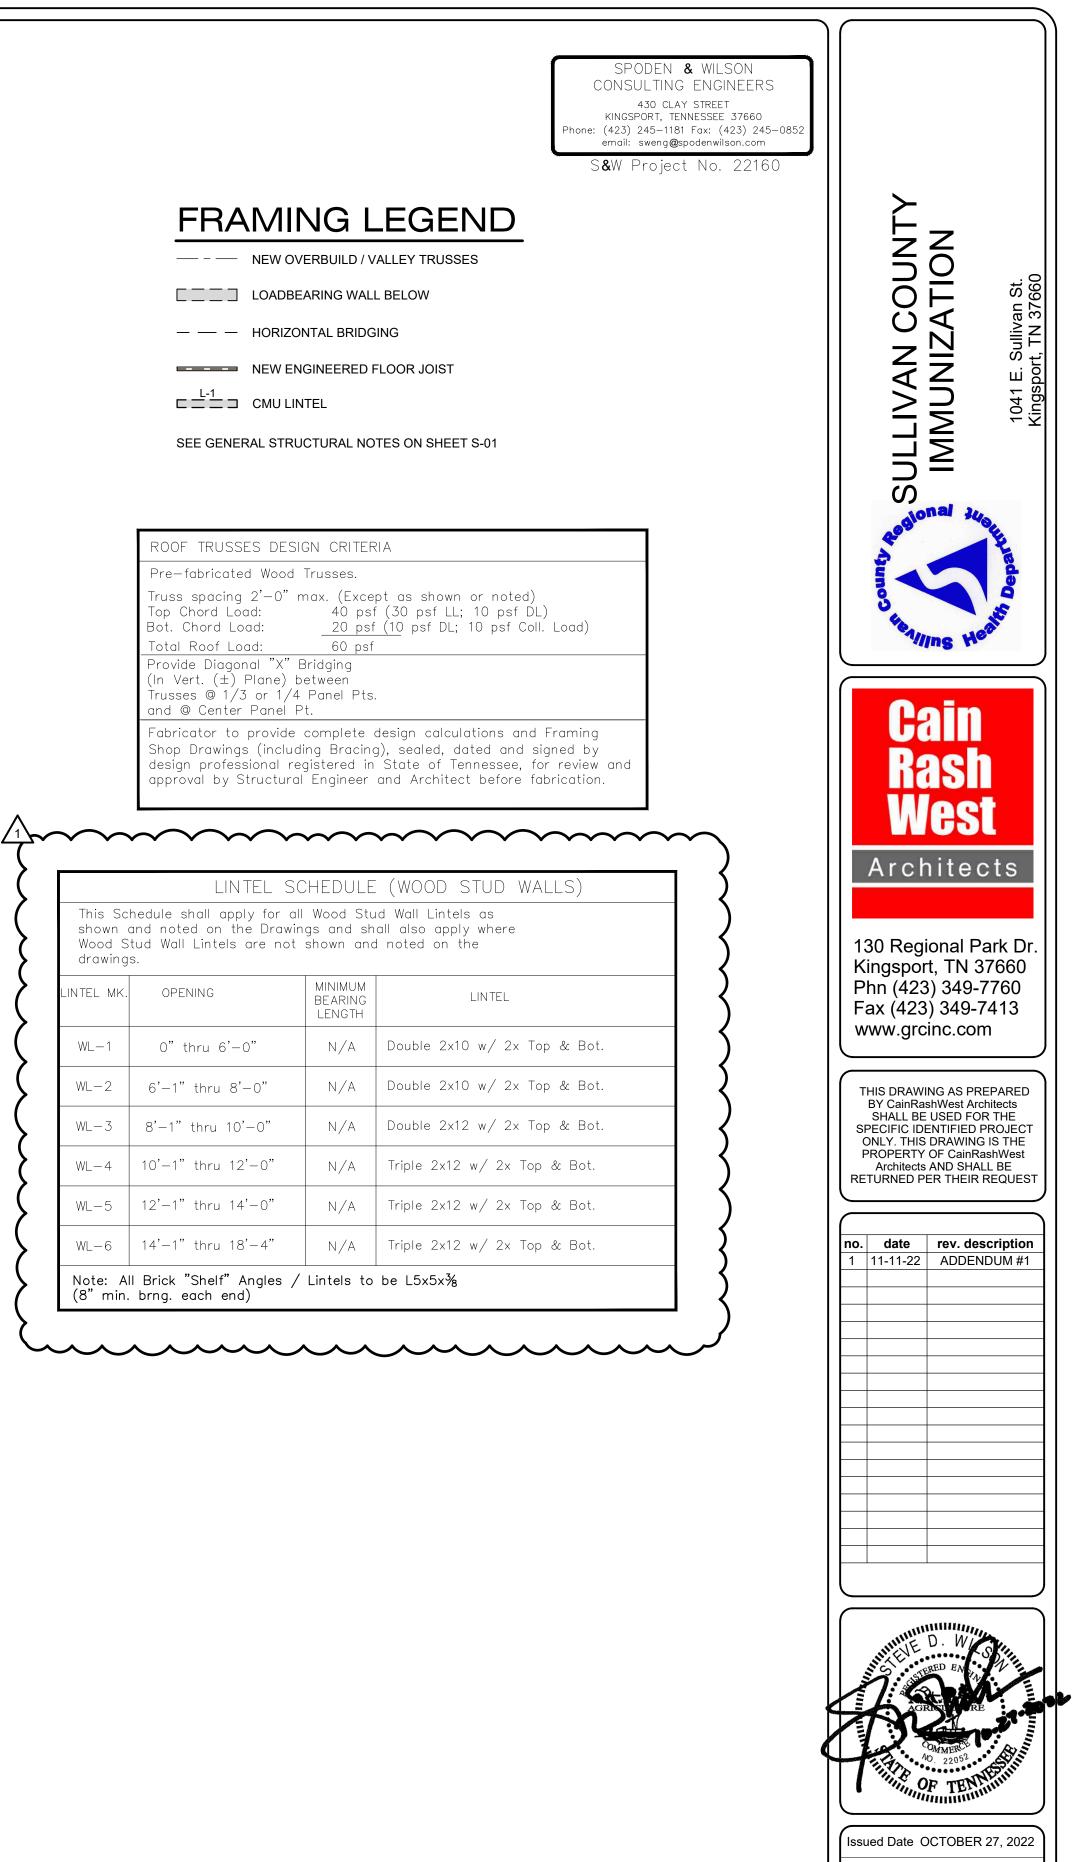

## DRAWINGS:

- 1. Sheet G-00 Cover Sheet updated.
- 2. Sheet G-11 Life Safety Plan update to code data.
- 3. Sheet C-11 Site Layout clarification on scope of work.
- 4. Sheet C-51 Site Details clarification of notes.
- 5. Sheet L-11 Landscape Plan change note 6.
- 6. Sheet S-11 Foundation Plan add turn down slab detail.
- 7. Sheet S-15 Roof Framing Plan add lintel schedule.
- 8. Sheet S-51 Structural Details change note "linear" to "legs", change stair riser height.
- 9. Sheet A-01 Demolition Plan Base Bid remove key note 1, add key note 20.
- 10. Sheet A-11 Floor Plan Base Bid change toilet accessories schedule.
- 11. Sheet A-13 Floor Plan Add Alt. 2 add plan notes.
- 12. Sheet A-21 Building Elevations Base Bid add detail bubble to signage.
- 13. Sheet A-34- Wall Sections Detail 1/A-34 Missing brick angle over door, added notes.
- 14. Sheet A-35- Building Sections Detail 4/A-35 Missing brick angle over door, added notes.
- 15. Sheet A-42 Canopy Details added notes.
- 16. Sheet A-51 Details added signage detail.
- 17. Sheet A-61 Door Window Schedule Base Bid added frame type details.
- 18. Sheet A-63 Door Window Schedule Alt. 2 added glazing types.
- 19. Sheet I-21 Reflected Ceiling Plan Base Bid added ceiling mounted receptacle.
- 20. Sheet I-40 Casework Elevations & Sections noted cabinet locks, revise toilet accessories.
- 21. Sheet E-11 Lighting Plan Base Bid added labels to canopy lights.
- 22. Sheet E-12 Lighting Plan Alt. 1 added labels to canopy lights.
- 23. Sheet E-21 Power Plan Base Bid added casework receptacle notes.
- 24. Sheet E-22 Power Plan Alt. 1 added casework receptacle notes.

### SPECIFICATIONS:

- 1. Section 002111 Bid Advertisement See Bid Advertisement missing from issued set.
- Section 004113 Bid Form See attached revised bid form showing Owner's Contingency of 5%. Contractor shall add 5% to the base bid to be used as an Owner's Contingency. This amount shall be listed on the Schedule of Values and if unused this amount shall be credited back to the Owner.
- 3. Section 006325 Request for Approval Form See revised form, the issued form was missing a page.
- 4. Section 084113 Aluminum-Framed Entrances and Storefronts, 1.4.B Delete requirement for a Delegated Design. Use manufacturer's standard design requirements. 1.5.E Clarification Entrance Door hardware shall be hardware set 1, all other door hardware shall be provided by storefront manufacturer.