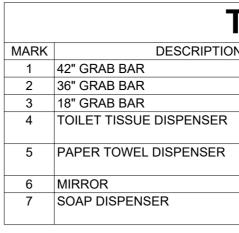

## DRAWINGS:

- 1. Sheet G-00 Cover Sheet updated.
- 2. Sheet G-11 Life Safety Plan update to code data.
- 3. Sheet C-11 Site Layout clarification on scope of work.
- 4. Sheet C-51 Site Details clarification of notes.
- 5. Sheet L-11 Landscape Plan change note 6.
- 6. Sheet S-11 Foundation Plan add turn down slab detail.
- 7. Sheet S-15 Roof Framing Plan add lintel schedule.
- 8. Sheet S-51 Structural Details change note "linear" to "legs", change stair riser height.
- 9. Sheet A-01 Demolition Plan Base Bid remove key note 1, add key note 20.
- 10. Sheet A-11 Floor Plan Base Bid change toilet accessories schedule.
- 11. Sheet A-13 Floor Plan Add Alt. 2 add plan notes.
- 12. Sheet A-21 Building Elevations Base Bid add detail bubble to signage.
- 13. Sheet A-34- Wall Sections Detail 1/A-34 Missing brick angle over door, added notes.
- 14. Sheet A-35- Building Sections Detail 4/A-35 Missing brick angle over door, added notes.
- 15. Sheet A-42 Canopy Details added notes.
- 16. Sheet A-51 Details added signage detail.
- 17. Sheet A-61 Door Window Schedule Base Bid added frame type details.
- 18. Sheet A-63 Door Window Schedule Alt. 2 added glazing types.
- 19. Sheet I-21 Reflected Ceiling Plan Base Bid added ceiling mounted receptacle.
- 20. Sheet I-40 Casework Elevations & Sections noted cabinet locks, revise toilet accessories.
- 21. Sheet E-11 Lighting Plan Base Bid added labels to canopy lights.
- 22. Sheet E-12 Lighting Plan Alt. 1 added labels to canopy lights.
- 23. Sheet E-21 Power Plan Base Bid added casework receptacle notes.
- 24. Sheet E-22 Power Plan Alt. 1 added casework receptacle notes.