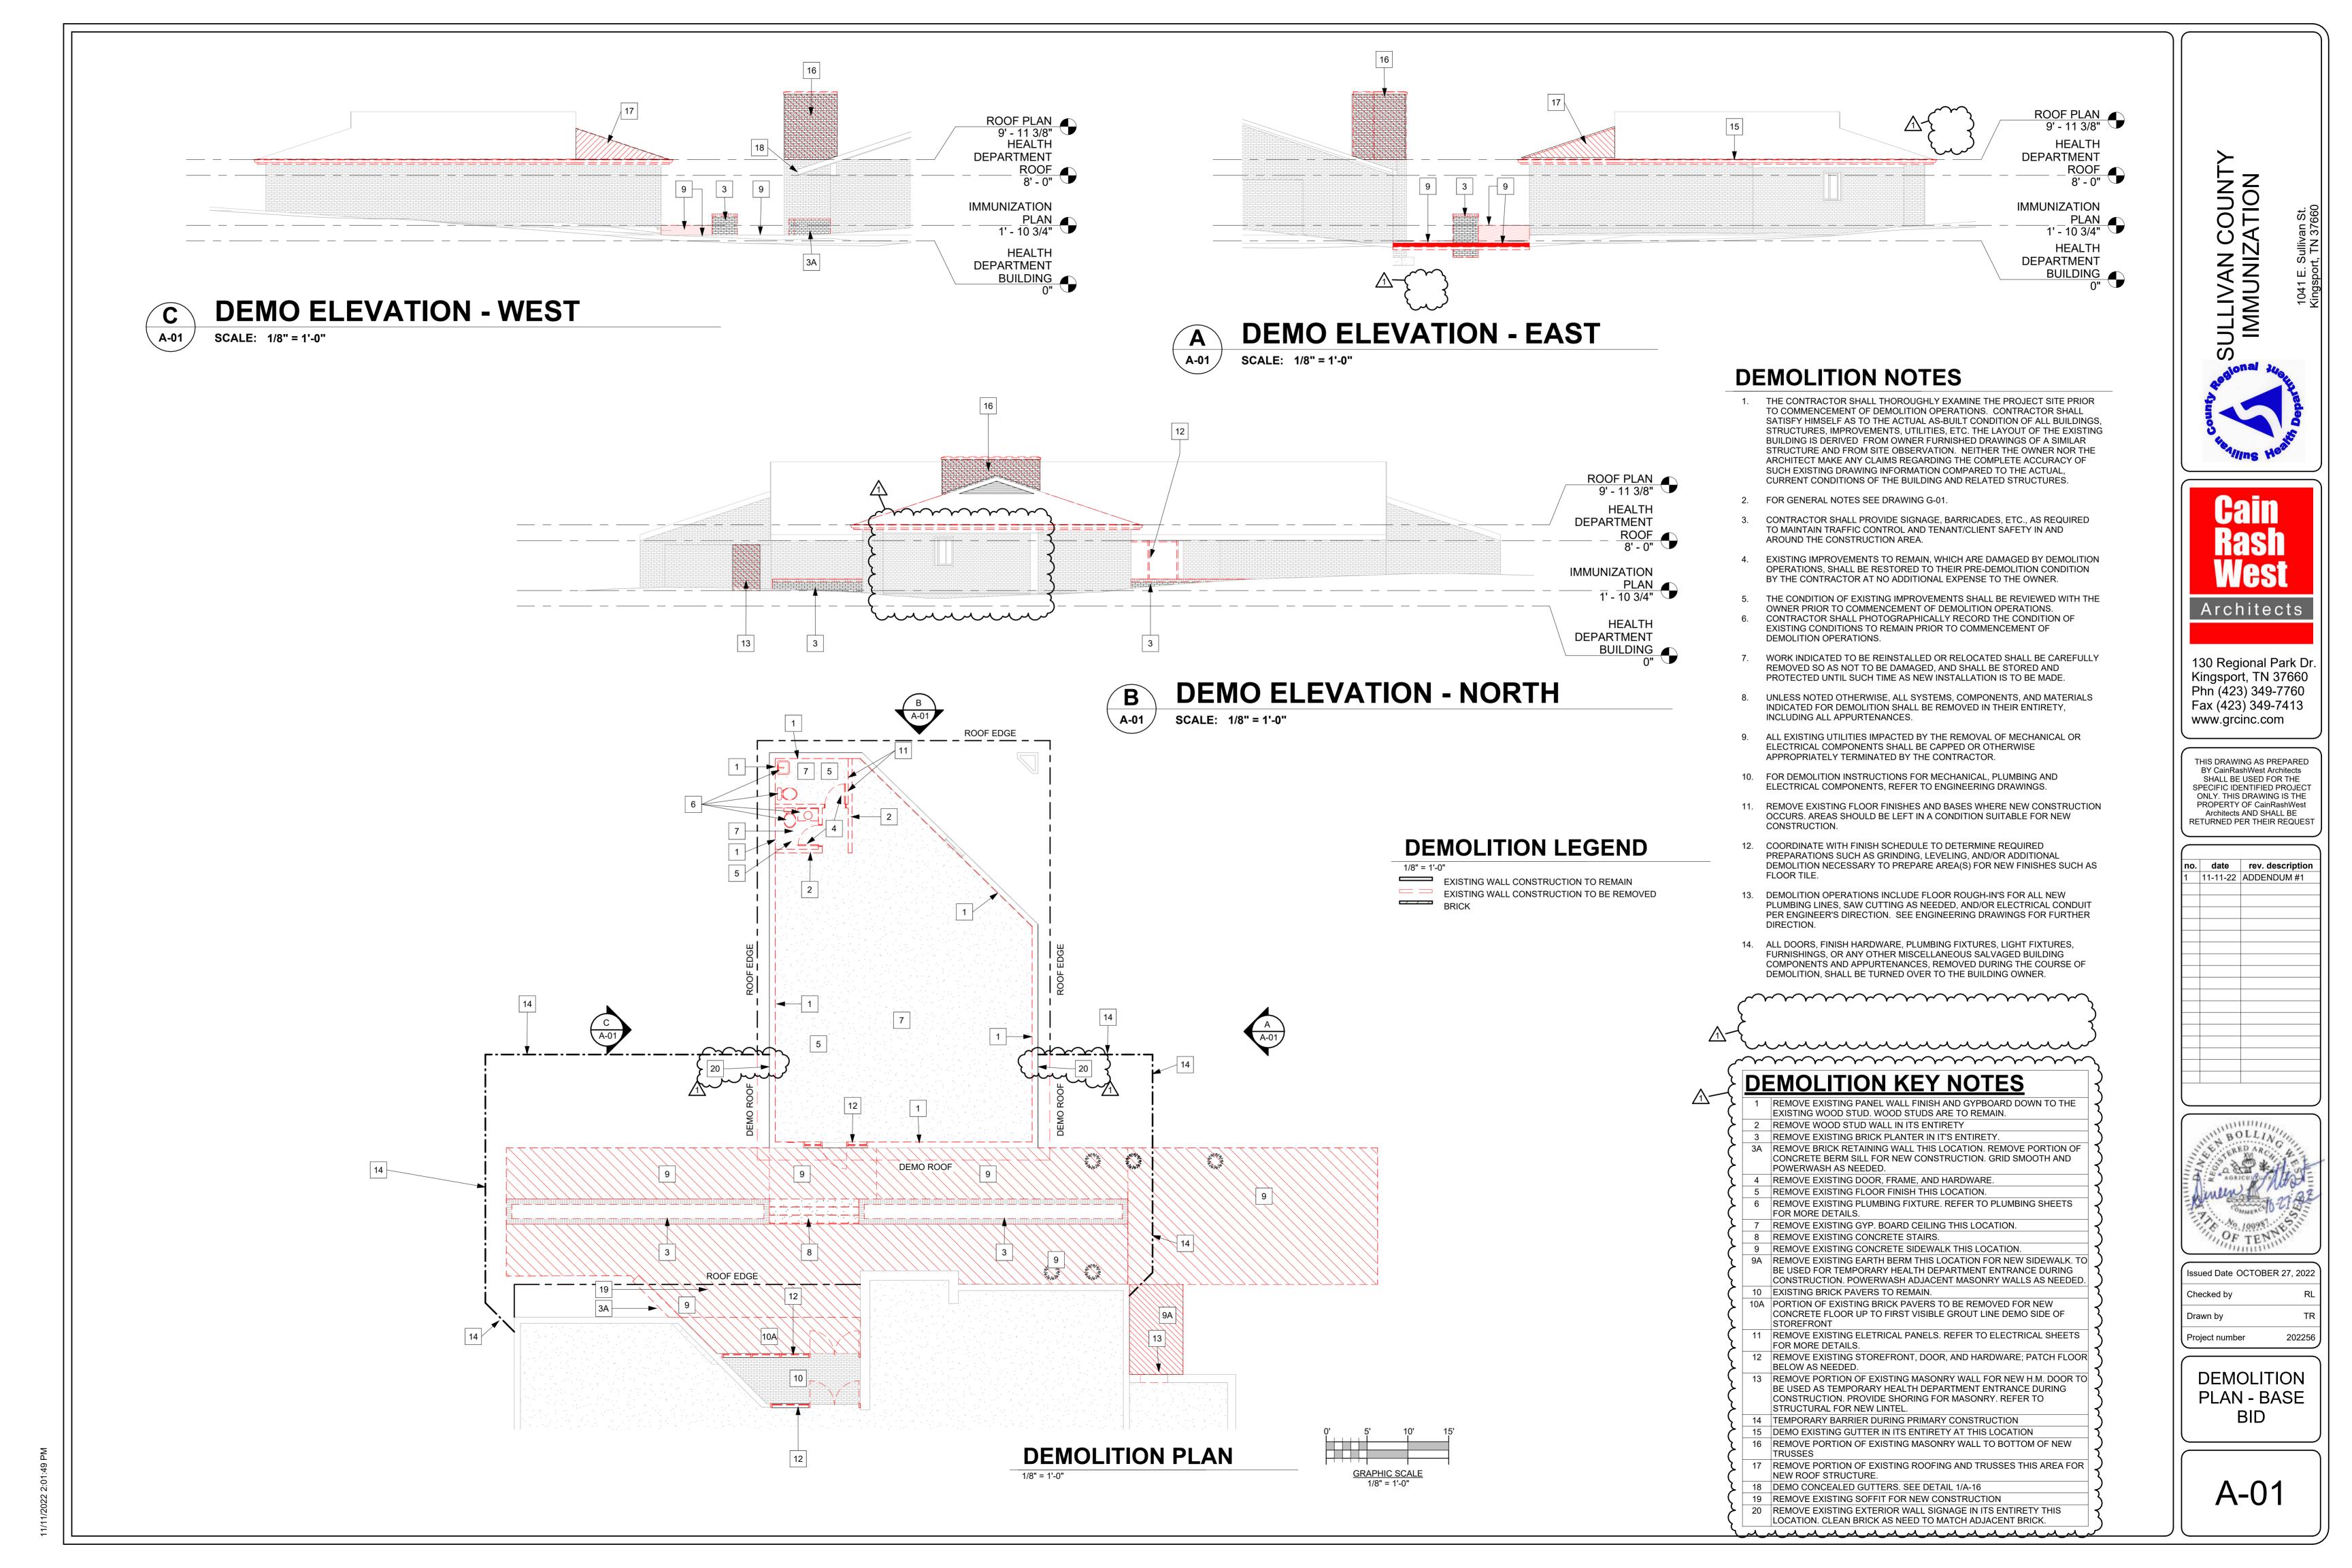

## DRAWINGS:

- 1. Sheet G-00 Cover Sheet updated.
- 2. Sheet G-11 Life Safety Plan update to code data.
- 3. Sheet C-11 Site Layout clarification on scope of work.
- 4. Sheet C-51 Site Details clarification of notes.
- 5. Sheet L-11 Landscape Plan change note 6.
- 6. Sheet S-11 Foundation Plan add turn down slab detail.
- 7. Sheet S-15 Roof Framing Plan add lintel schedule.
- 8. Sheet S-51 Structural Details change note "linear" to "legs", change stair riser height.
- 9. Sheet A-01 Demolition Plan Base Bid remove key note 1, add key note 20.
- 10. Sheet A-11 Floor Plan Base Bid change toilet accessories schedule.
- 11. Sheet A-13 Floor Plan Add Alt. 2 add plan notes.
- 12. Sheet A-21 Building Elevations Base Bid add detail bubble to signage.
- 13. Sheet A-34- Wall Sections Detail 1/A-34 Missing brick angle over door, added notes.
- 14. Sheet A-35- Building Sections Detail 4/A-35 Missing brick angle over door, added notes.
- 15. Sheet A-42 Canopy Details added notes.
- 16. Sheet A-51 Details added signage detail.
- 17. Sheet A-61 Door Window Schedule Base Bid added frame type details.
- 18. Sheet A-63 Door Window Schedule Alt. 2 added glazing types.
- 19. Sheet I-21 Reflected Ceiling Plan Base Bid added ceiling mounted receptacle.
- 20. Sheet I-40 Casework Elevations & Sections noted cabinet locks, revise toilet accessories.
- 21. Sheet E-11 Lighting Plan Base Bid added labels to canopy lights.
- 22. Sheet E-12 Lighting Plan Alt. 1 added labels to canopy lights.
- 23. Sheet E-21 Power Plan Base Bid added casework receptacle notes.
- 24. Sheet E-22 Power Plan Alt. 1 added casework receptacle notes.