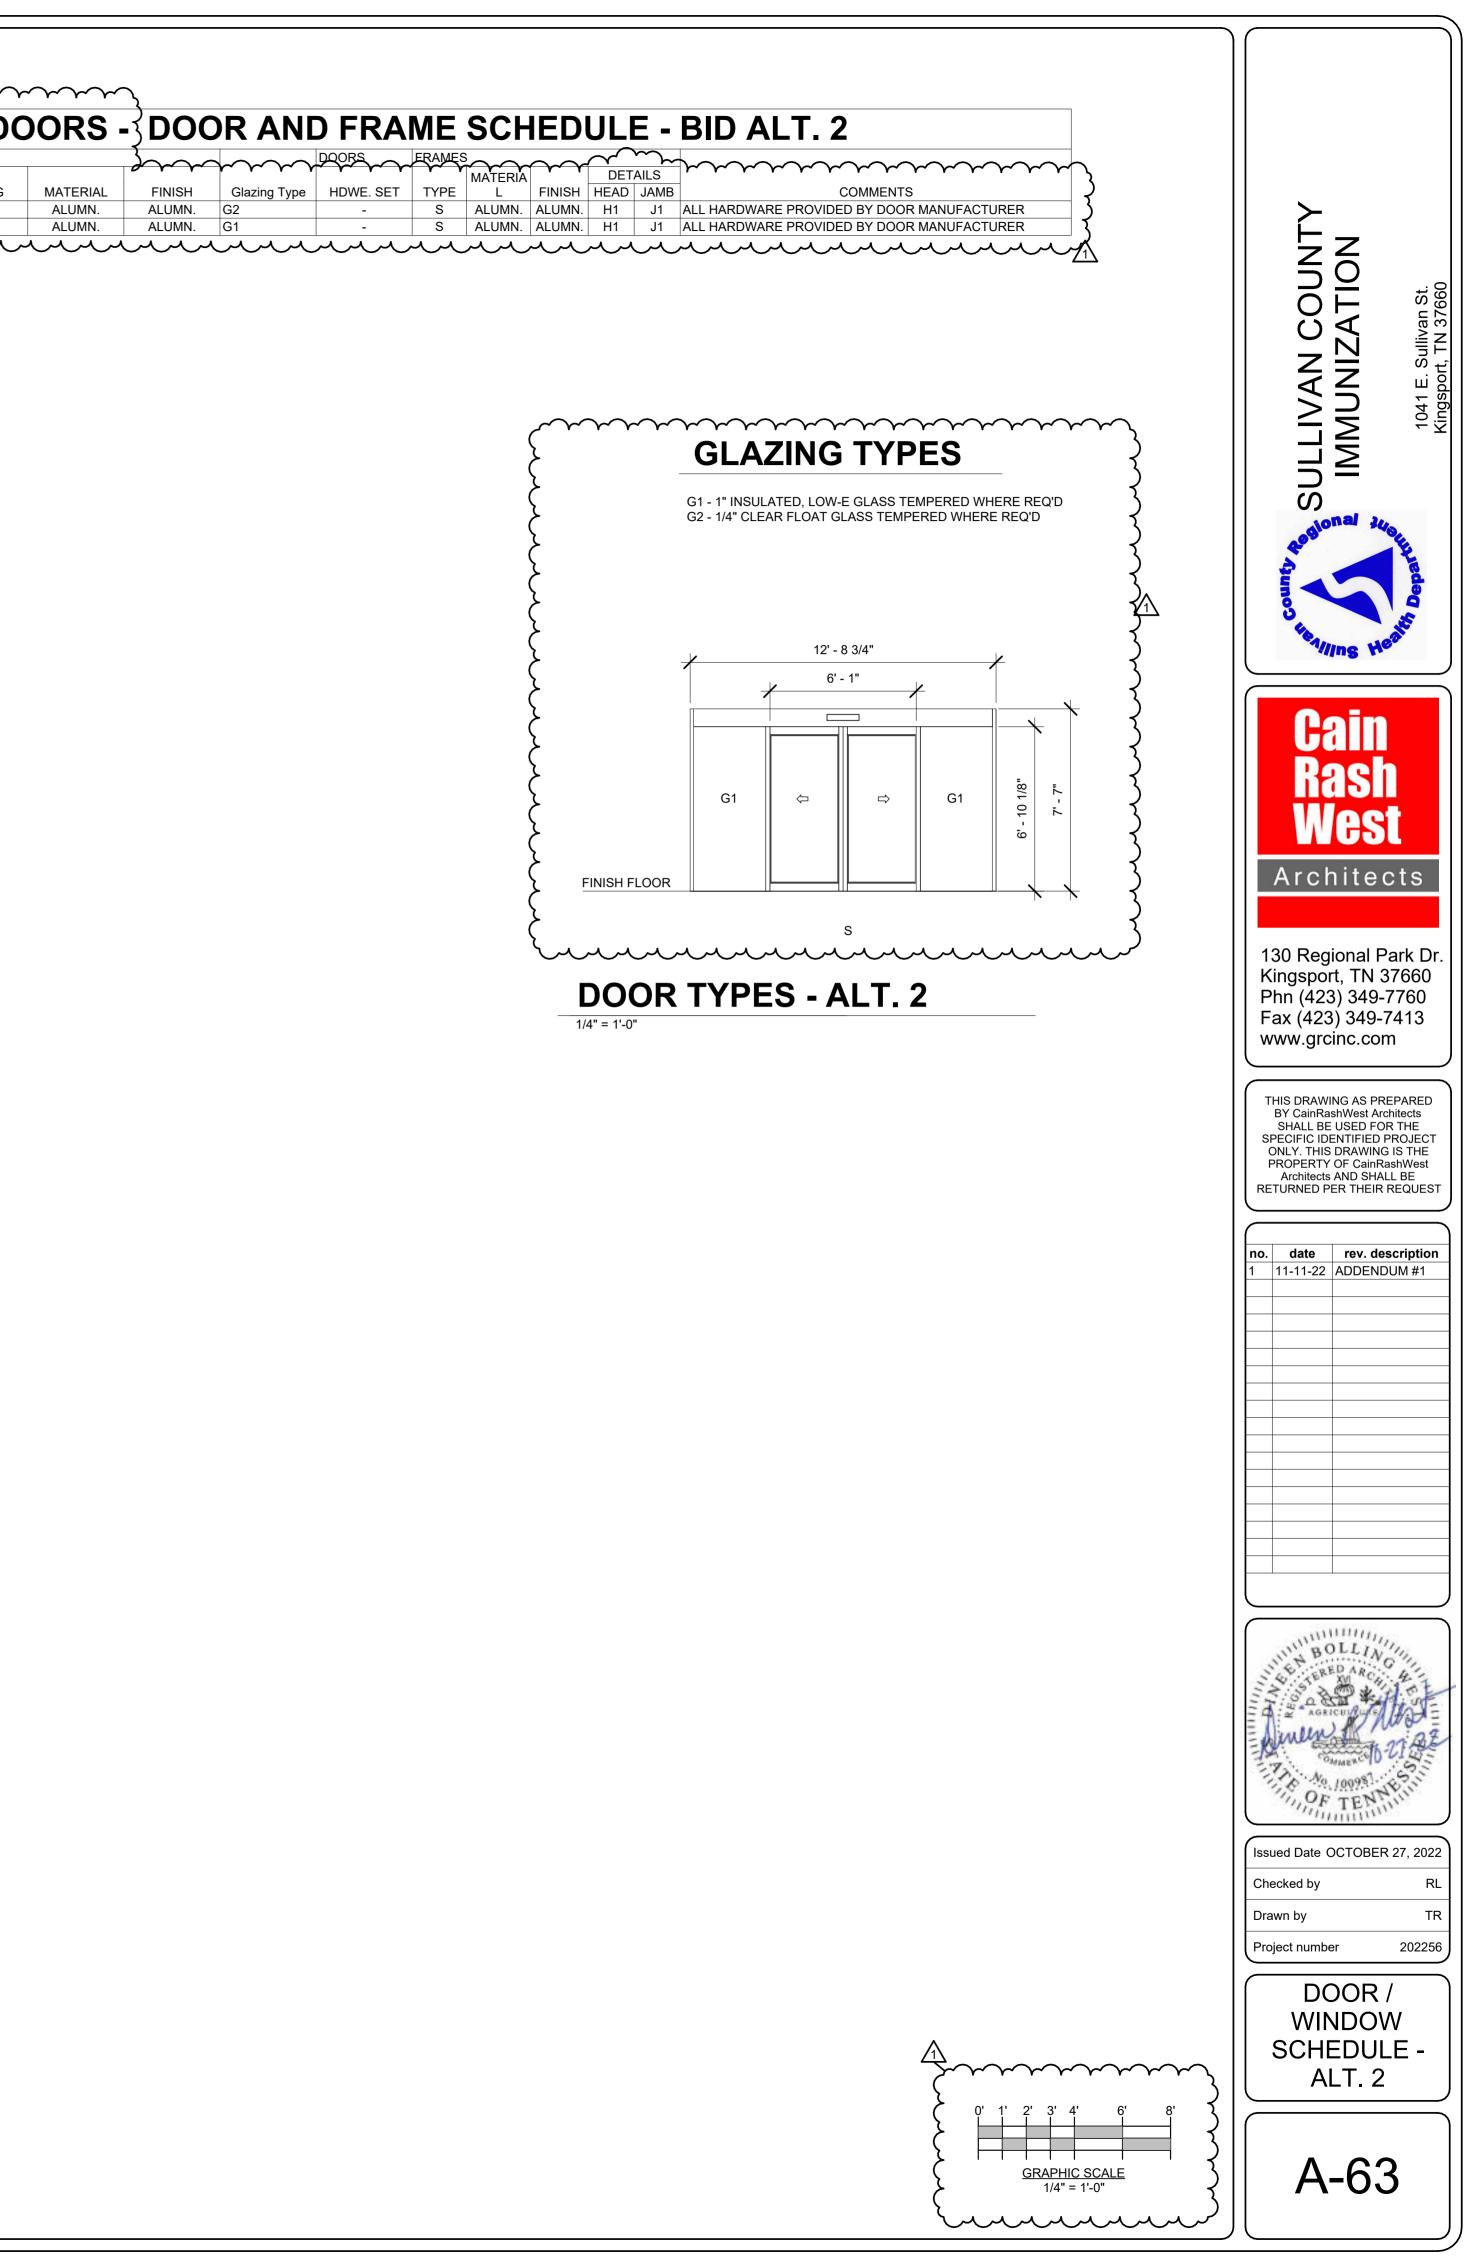

## DRAWINGS:

- 1. Sheet G-00 Cover Sheet updated.
- 2. Sheet G-11 Life Safety Plan update to code data.
- 3. Sheet C-11 Site Layout clarification on scope of work.
- 4. Sheet C-51 Site Details clarification of notes.
- 5. Sheet L-11 Landscape Plan change note 6.
- 6. Sheet S-11 Foundation Plan add turn down slab detail.
- 7. Sheet S-15 Roof Framing Plan add lintel schedule.
- 8. Sheet S-51 Structural Details change note "linear" to "legs", change stair riser height.
- 9. Sheet A-01 Demolition Plan Base Bid remove key note 1, add key note 20.
- 10. Sheet A-11 Floor Plan Base Bid change toilet accessories schedule.
- 11. Sheet A-13 Floor Plan Add Alt. 2 add plan notes.
- 12. Sheet A-21 Building Elevations Base Bid add detail bubble to signage.
- 13. Sheet A-34- Wall Sections Detail 1/A-34 Missing brick angle over door, added notes.
- 14. Sheet A-35- Building Sections Detail 4/A-35 Missing brick angle over door, added notes.
- 15. Sheet A-42 Canopy Details added notes.
- 16. Sheet A-51 Details added signage detail.
- 17. Sheet A-61 Door Window Schedule Base Bid added frame type details.
- 18. Sheet A-63 Door Window Schedule Alt. 2 added glazing types.
- 19. Sheet I-21 Reflected Ceiling Plan Base Bid added ceiling mounted receptacle.
- 20. Sheet I-40 Casework Elevations & Sections noted cabinet locks, revise toilet accessories.
- 21. Sheet E-11 Lighting Plan Base Bid added labels to canopy lights.
- 22. Sheet E-12 Lighting Plan Alt. 1 added labels to canopy lights.
- 23. Sheet E-21 Power Plan Base Bid added casework receptacle notes.
- 24. Sheet E-22 Power Plan Alt. 1 added casework receptacle notes.

### SPECIFICATIONS:

- 1. Section 002111 Bid Advertisement See Bid Advertisement missing from issued set.
- Section 004113 Bid Form See attached revised bid form showing Owner's Contingency of 5%. Contractor shall add 5% to the base bid to be used as an Owner's Contingency. This amount shall be listed on the Schedule of Values and if unused this amount shall be credited back to the Owner.
- 3. Section 006325 Request for Approval Form See revised form, the issued form was missing a page.
- 4. Section 084113 Aluminum-Framed Entrances and Storefronts, 1.4.B Delete requirement for a Delegated Design. Use manufacturer's standard design requirements. 1.5.E Clarification Entrance Door hardware shall be hardware set 1, all other door hardware shall be provided by storefront manufacturer.