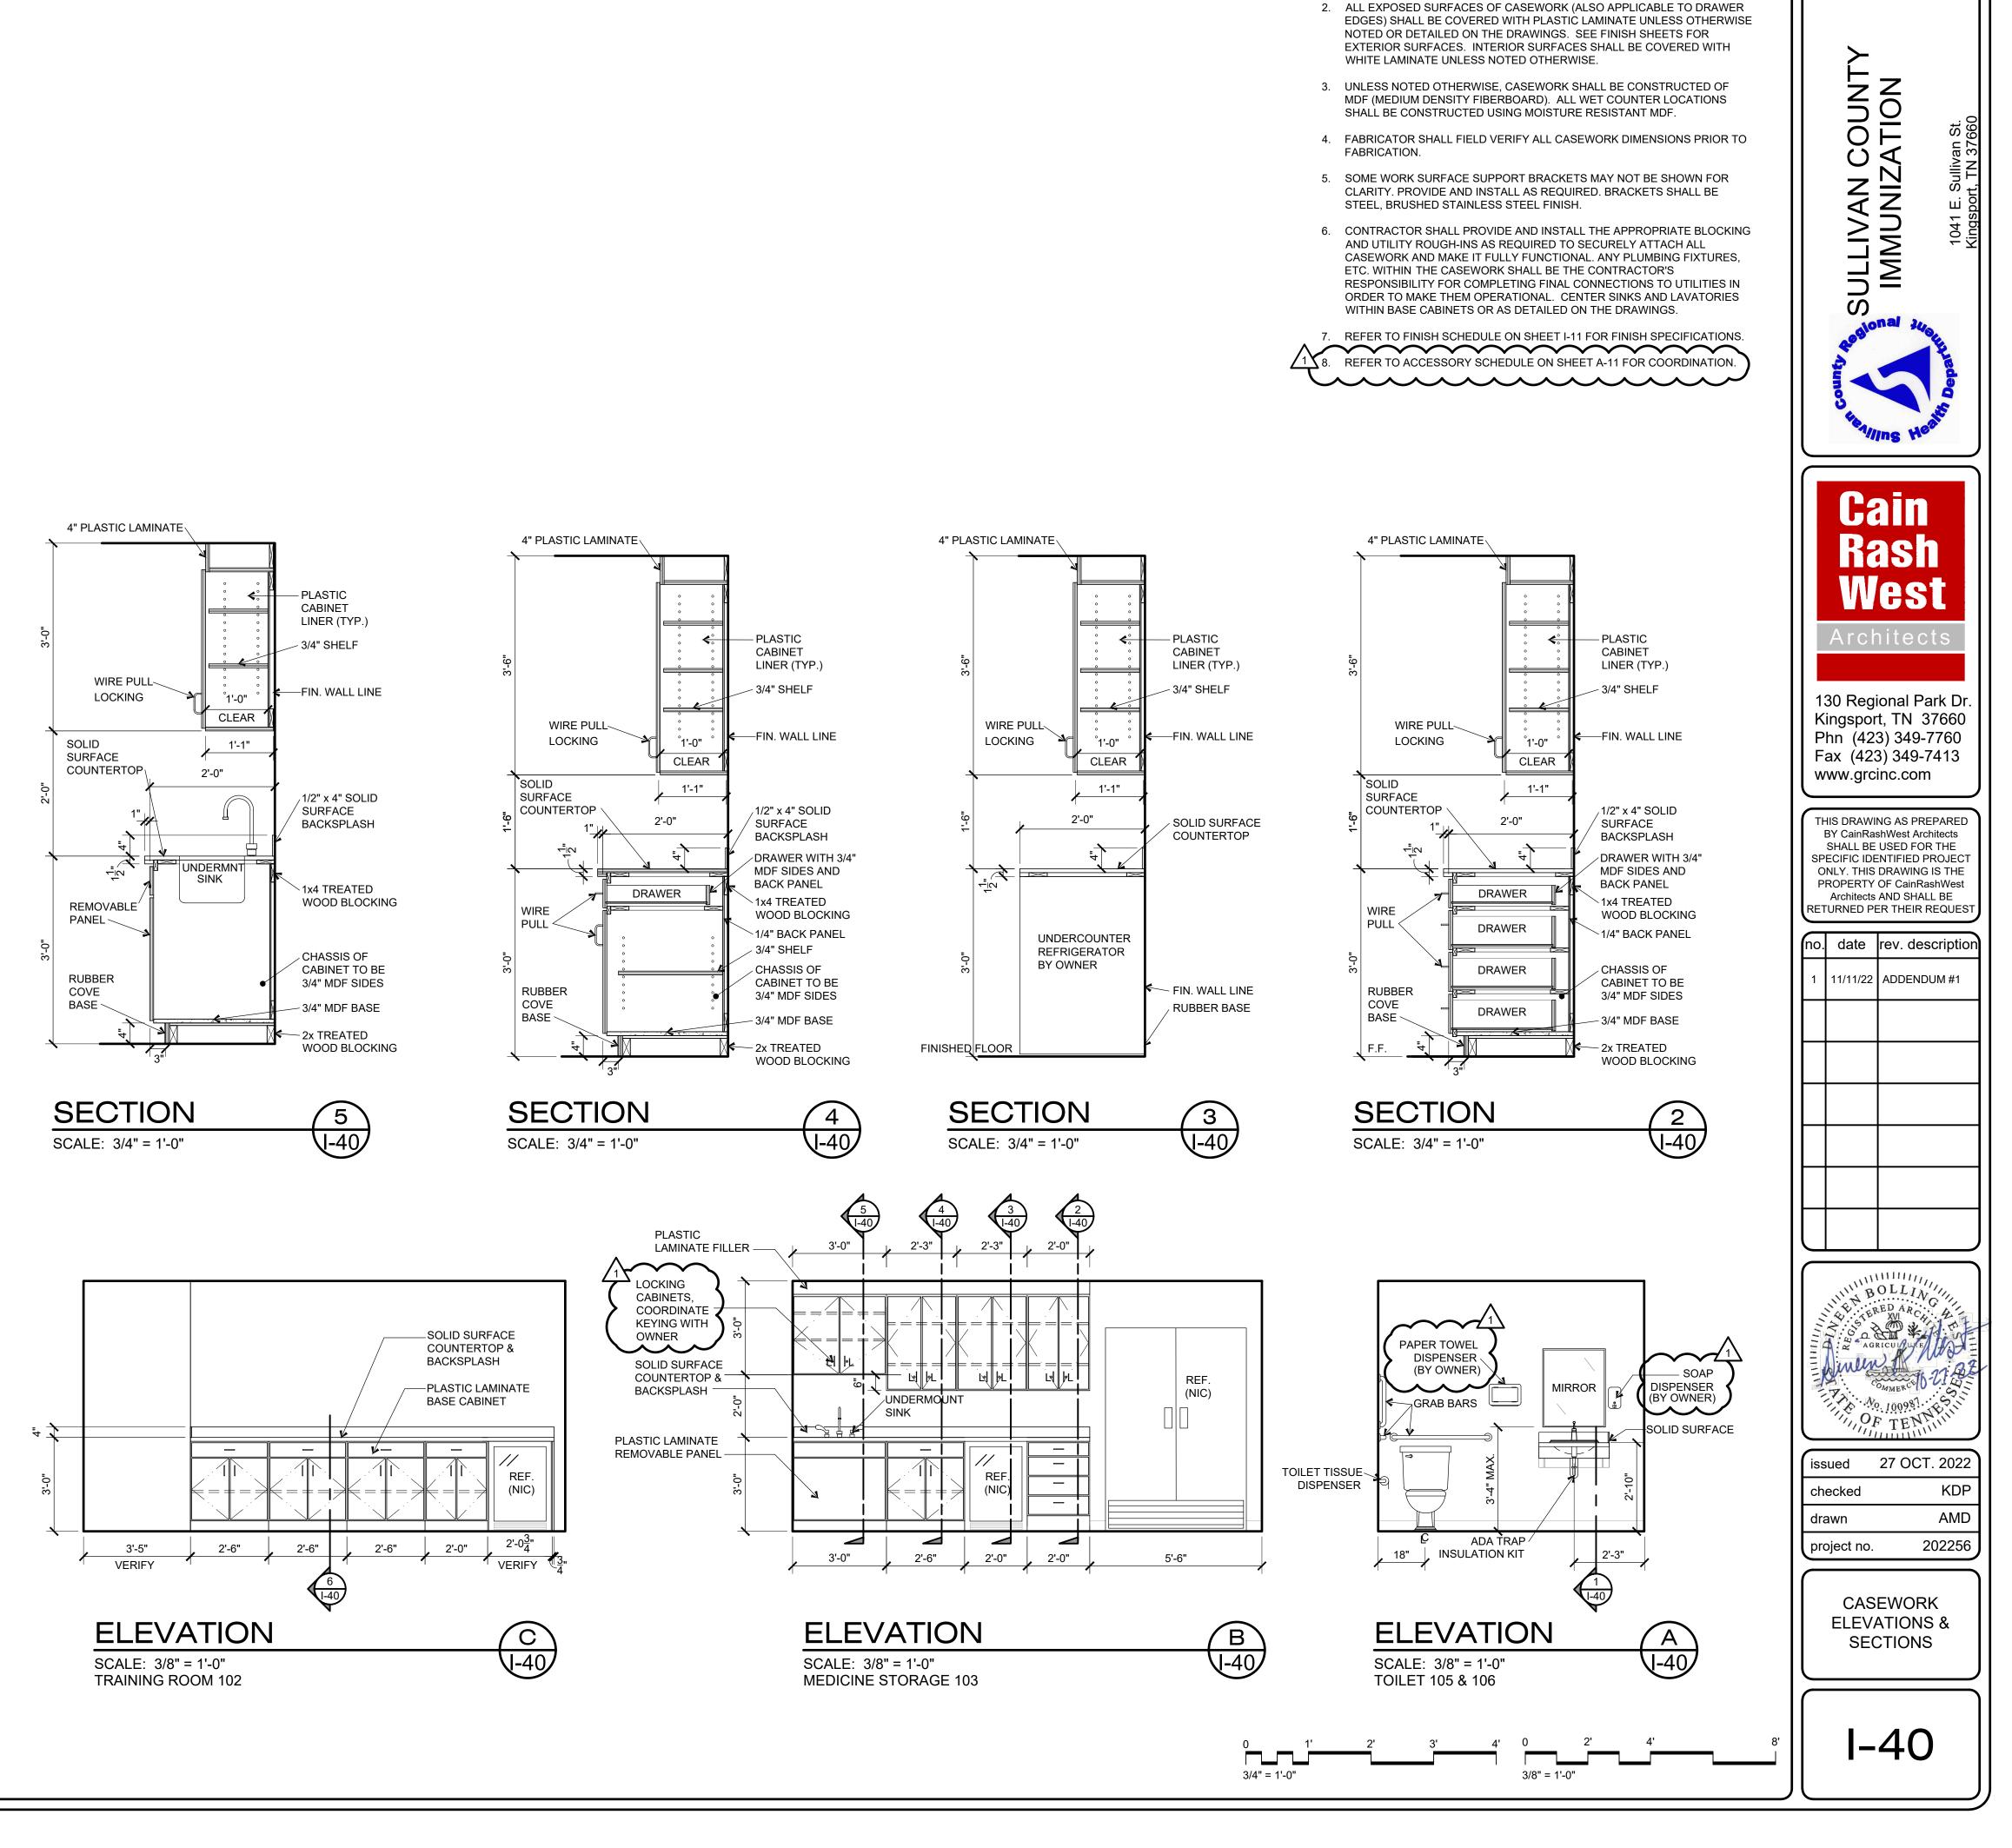

## DRAWINGS:

- 1. Sheet G-00 Cover Sheet updated.
- 2. Sheet G-11 Life Safety Plan update to code data.
- 3. Sheet C-11 Site Layout clarification on scope of work.
- 4. Sheet C-51 Site Details clarification of notes.
- 5. Sheet L-11 Landscape Plan change note 6.
- 6. Sheet S-11 Foundation Plan add turn down slab detail.
- 7. Sheet S-15 Roof Framing Plan add lintel schedule.
- 8. Sheet S-51 Structural Details change note "linear" to "legs", change stair riser height.
- 9. Sheet A-01 Demolition Plan Base Bid remove key note 1, add key note 20.
- 10. Sheet A-11 Floor Plan Base Bid change toilet accessories schedule.
- 11. Sheet A-13 Floor Plan Add Alt. 2 add plan notes.
- 12. Sheet A-21 Building Elevations Base Bid add detail bubble to signage.
- 13. Sheet A-34- Wall Sections Detail 1/A-34 Missing brick angle over door, added notes.
- 14. Sheet A-35- Building Sections Detail 4/A-35 Missing brick angle over door, added notes.
- 15. Sheet A-42 Canopy Details added notes.
- 16. Sheet A-51 Details added signage detail.
- 17. Sheet A-61 Door Window Schedule Base Bid added frame type details.
- 18. Sheet A-63 Door Window Schedule Alt. 2 added glazing types.
- 19. Sheet I-21 Reflected Ceiling Plan Base Bid added ceiling mounted receptacle.
- 20. Sheet I-40 Casework Elevations & Sections noted cabinet locks, revise toilet accessories.
- 21. Sheet E-11 Lighting Plan Base Bid added labels to canopy lights.
- 22. Sheet E-12 Lighting Plan Alt. 1 added labels to canopy lights.
- 23. Sheet E-21 Power Plan Base Bid added casework receptacle notes.
- 24. Sheet E-22 Power Plan Alt. 1 added casework receptacle notes.