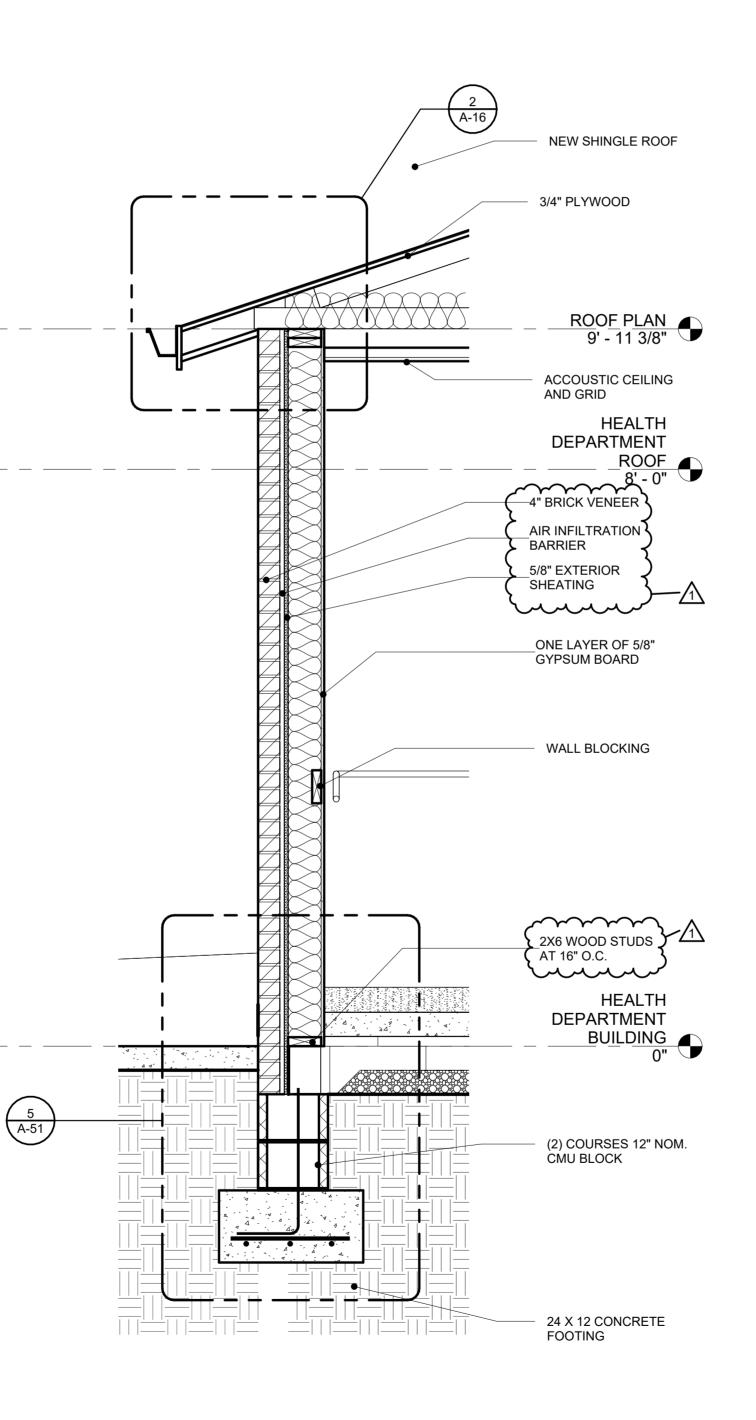

## DRAWINGS:

- 1. Sheet G-00 Cover Sheet updated.
- 2. Sheet G-11 Life Safety Plan update to code data.
- 3. Sheet C-11 Site Layout clarification on scope of work.
- 4. Sheet C-51 Site Details clarification of notes.
- 5. Sheet L-11 Landscape Plan change note 6.
- 6. Sheet S-11 Foundation Plan add turn down slab detail.
- 7. Sheet S-15 Roof Framing Plan add lintel schedule.
- 8. Sheet S-51 Structural Details change note "linear" to "legs", change stair riser height.
- 9. Sheet A-01 Demolition Plan Base Bid remove key note 1, add key note 20.
- 10. Sheet A-11 Floor Plan Base Bid change toilet accessories schedule.
- 11. Sheet A-13 Floor Plan Add Alt. 2 add plan notes.
- 12. Sheet A-21 Building Elevations Base Bid add detail bubble to signage.
- 13. Sheet A-34- Wall Sections Detail 1/A-34 Missing brick angle over door, added notes.
- 14. Sheet A-35- Building Sections Detail 4/A-35 Missing brick angle over door, added notes.
- 15. Sheet A-42 Canopy Details added notes.
- 16. Sheet A-51 Details added signage detail.
- 17. Sheet A-61 Door Window Schedule Base Bid added frame type details.
- 18. Sheet A-63 Door Window Schedule Alt. 2 added glazing types.
- 19. Sheet I-21 Reflected Ceiling Plan Base Bid added ceiling mounted receptacle.
- 20. Sheet I-40 Casework Elevations & Sections noted cabinet locks, revise toilet accessories.
- 21. Sheet E-11 Lighting Plan Base Bid added labels to canopy lights.
- 22. Sheet E-12 Lighting Plan Alt. 1 added labels to canopy lights.
- 23. Sheet E-21 Power Plan Base Bid added casework receptacle notes.
- 24. Sheet E-22 Power Plan Alt. 1 added casework receptacle notes.