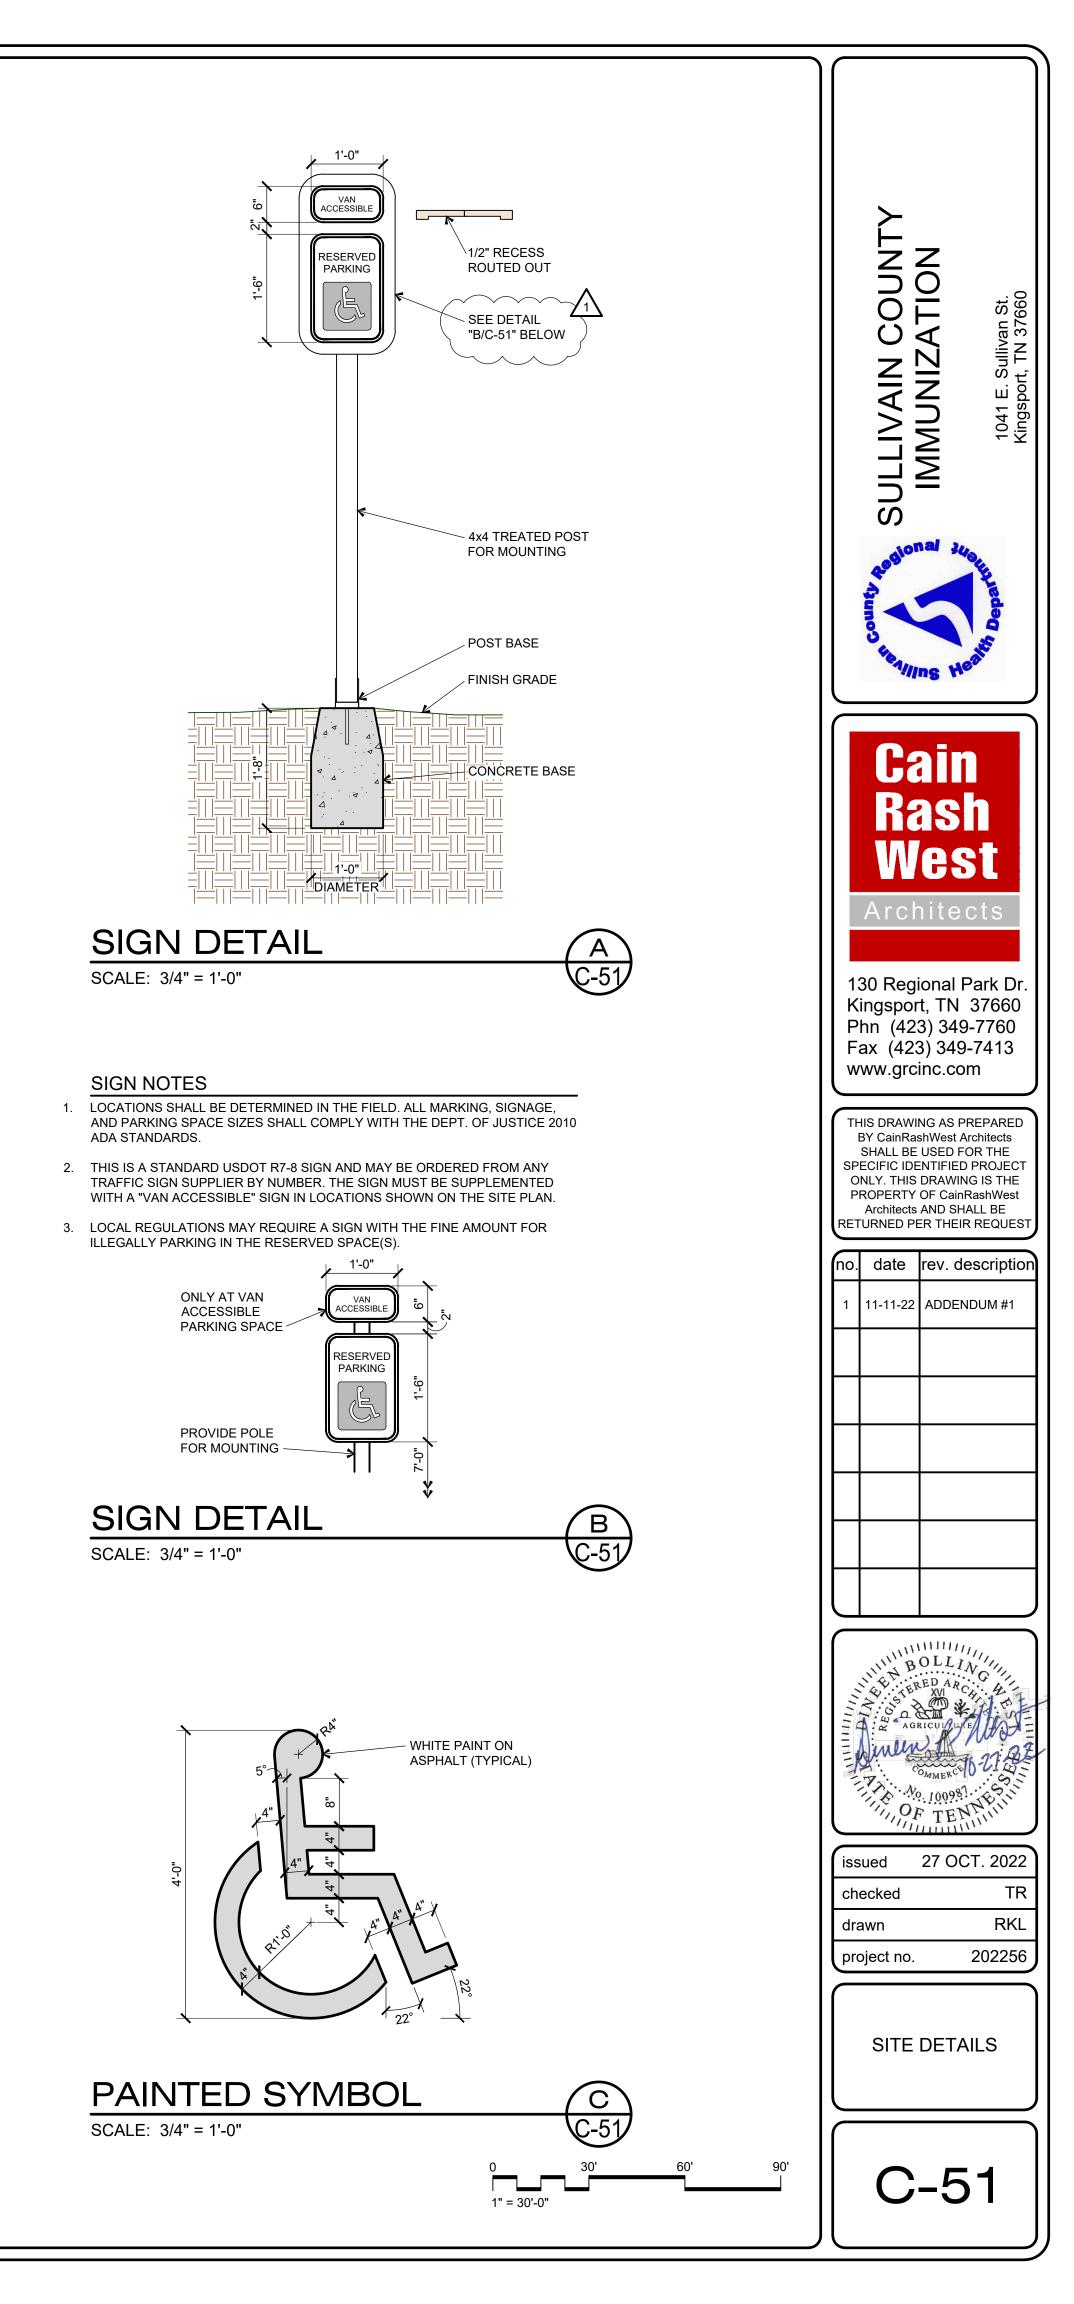

## DRAWINGS:

- 1. Sheet G-00 Cover Sheet updated.
- 2. Sheet G-11 Life Safety Plan update to code data.
- 3. Sheet C-11 Site Layout clarification on scope of work.
- 4. Sheet C-51 Site Details clarification of notes.
- 5. Sheet L-11 Landscape Plan change note 6.
- 6. Sheet S-11 Foundation Plan add turn down slab detail.
- 7. Sheet S-15 Roof Framing Plan add lintel schedule.
- 8. Sheet S-51 Structural Details change note "linear" to "legs", change stair riser height.
- 9. Sheet A-01 Demolition Plan Base Bid remove key note 1, add key note 20.
- 10. Sheet A-11 Floor Plan Base Bid change toilet accessories schedule.
- 11. Sheet A-13 Floor Plan Add Alt. 2 add plan notes.
- 12. Sheet A-21 Building Elevations Base Bid add detail bubble to signage.
- 13. Sheet A-34- Wall Sections Detail 1/A-34 Missing brick angle over door, added notes.
- 14. Sheet A-35- Building Sections Detail 4/A-35 Missing brick angle over door, added notes.
- 15. Sheet A-42 Canopy Details added notes.
- 16. Sheet A-51 Details added signage detail.
- 17. Sheet A-61 Door Window Schedule Base Bid added frame type details.
- 18. Sheet A-63 Door Window Schedule Alt. 2 added glazing types.
- 19. Sheet I-21 Reflected Ceiling Plan Base Bid added ceiling mounted receptacle.
- 20. Sheet I-40 Casework Elevations & Sections noted cabinet locks, revise toilet accessories.
- 21. Sheet E-11 Lighting Plan Base Bid added labels to canopy lights.
- 22. Sheet E-12 Lighting Plan Alt. 1 added labels to canopy lights.
- 23. Sheet E-21 Power Plan Base Bid added casework receptacle notes.
- 24. Sheet E-22 Power Plan Alt. 1 added casework receptacle notes.

### Attachments:

- 1. Pre-bid attendance record.
- 2. Sheet G-00 Cover Sheet
- 3. Sheet G-11 Life Safety Plan
- 4. Sheet C-11 Site Layout
- 5. Sheet C-51 Site Details
- 6. Sheet L-11 Landscape Plan
- 7. Sheet S-11 Foundation Plan
- 8. Sheet S-15 Roof Framing Plan
- 9. Sheet S-51 Structural Details
- 10. Sheet A-01 Demolition Plan Base Bid
- 11. Sheet A-11 Floor Plan Base Bid
- 12. Sheet A-13 Floor Plan Add Alt. 2
- 13. Sheet A-21 Building Elevations Base Bid
- 14. Sheet A-34 Wall Sections
- 15. Sheet A-35 Building Sections & Details Alt. 2
- 16. Sheet A-42 Canopy Details
- 17. Sheet A-51 Details
- 18. Sheet A-61 Door Window Schedule Base Bid
- 19. Sheet A-63 Door Window Schedule Alt. 2
- 20. Sheet I-21 Reflected Ceiling Plan Base Bid
- 21. Sheet I-40 Casework Elevations & Sections
- 22. Sheet E-11 Lighting Plan Base Bid
- 23. Sheet E-12 Lighting Plan Alt. 1
- 24. Sheet E-21 Power Plan Base Bid
- 25. Sheet E-22 Power Plan Alt. 1
- 26. Section 002111 Bid Advertisement
- 27. Section 004113 Bid Form
- 28. Section 006325 Request for Approval Form.