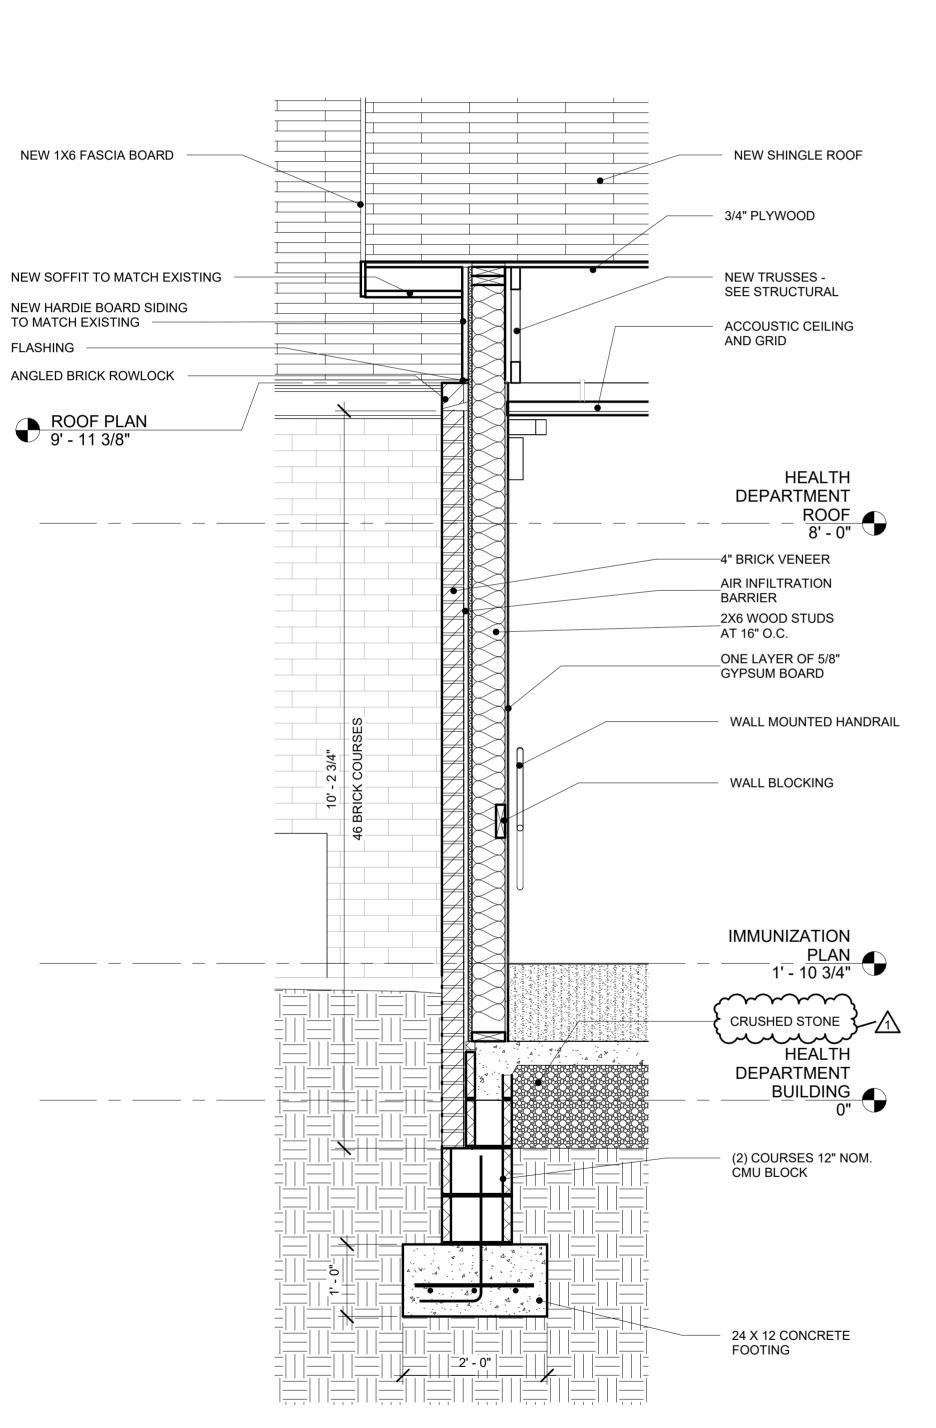

## DRAWINGS:

- 1. Sheet G-00 Cover Sheet updated.
- 2. Sheet G-11 Life Safety Plan update to code data.
- 3. Sheet C-11 Site Layout clarification on scope of work.
- 4. Sheet C-51 Site Details clarification of notes.
- 5. Sheet L-11 Landscape Plan change note 6.
- 6. Sheet S-11 Foundation Plan add turn down slab detail.
- 7. Sheet S-15 Roof Framing Plan add lintel schedule.
- 8. Sheet S-51 Structural Details change note "linear" to "legs", change stair riser height.
- 9. Sheet A-01 Demolition Plan Base Bid remove key note 1, add key note 20.
- 10. Sheet A-11 Floor Plan Base Bid change toilet accessories schedule.
- 11. Sheet A-13 Floor Plan Add Alt. 2 add plan notes.
- 12. Sheet A-21 Building Elevations Base Bid add detail bubble to signage.
- 13. Sheet A-34- Wall Sections Detail 1/A-34 Missing brick angle over door, added notes.
- 14. Sheet A-35- Building Sections Detail 4/A-35 Missing brick angle over door, added notes.
- 15. Sheet A-42 Canopy Details added notes.
- 16. Sheet A-51 Details added signage detail.
- 17. Sheet A-61 Door Window Schedule Base Bid added frame type details.
- 18. Sheet A-63 Door Window Schedule Alt. 2 added glazing types.
- 19. Sheet I-21 Reflected Ceiling Plan Base Bid added ceiling mounted receptacle.
- 20. Sheet I-40 Casework Elevations & Sections noted cabinet locks, revise toilet accessories.
- 21. Sheet E-11 Lighting Plan Base Bid added labels to canopy lights.
- 22. Sheet E-12 Lighting Plan Alt. 1 added labels to canopy lights.
- 23. Sheet E-21 Power Plan Base Bid added casework receptacle notes.
- 24. Sheet E-22 Power Plan Alt. 1 added casework receptacle notes.