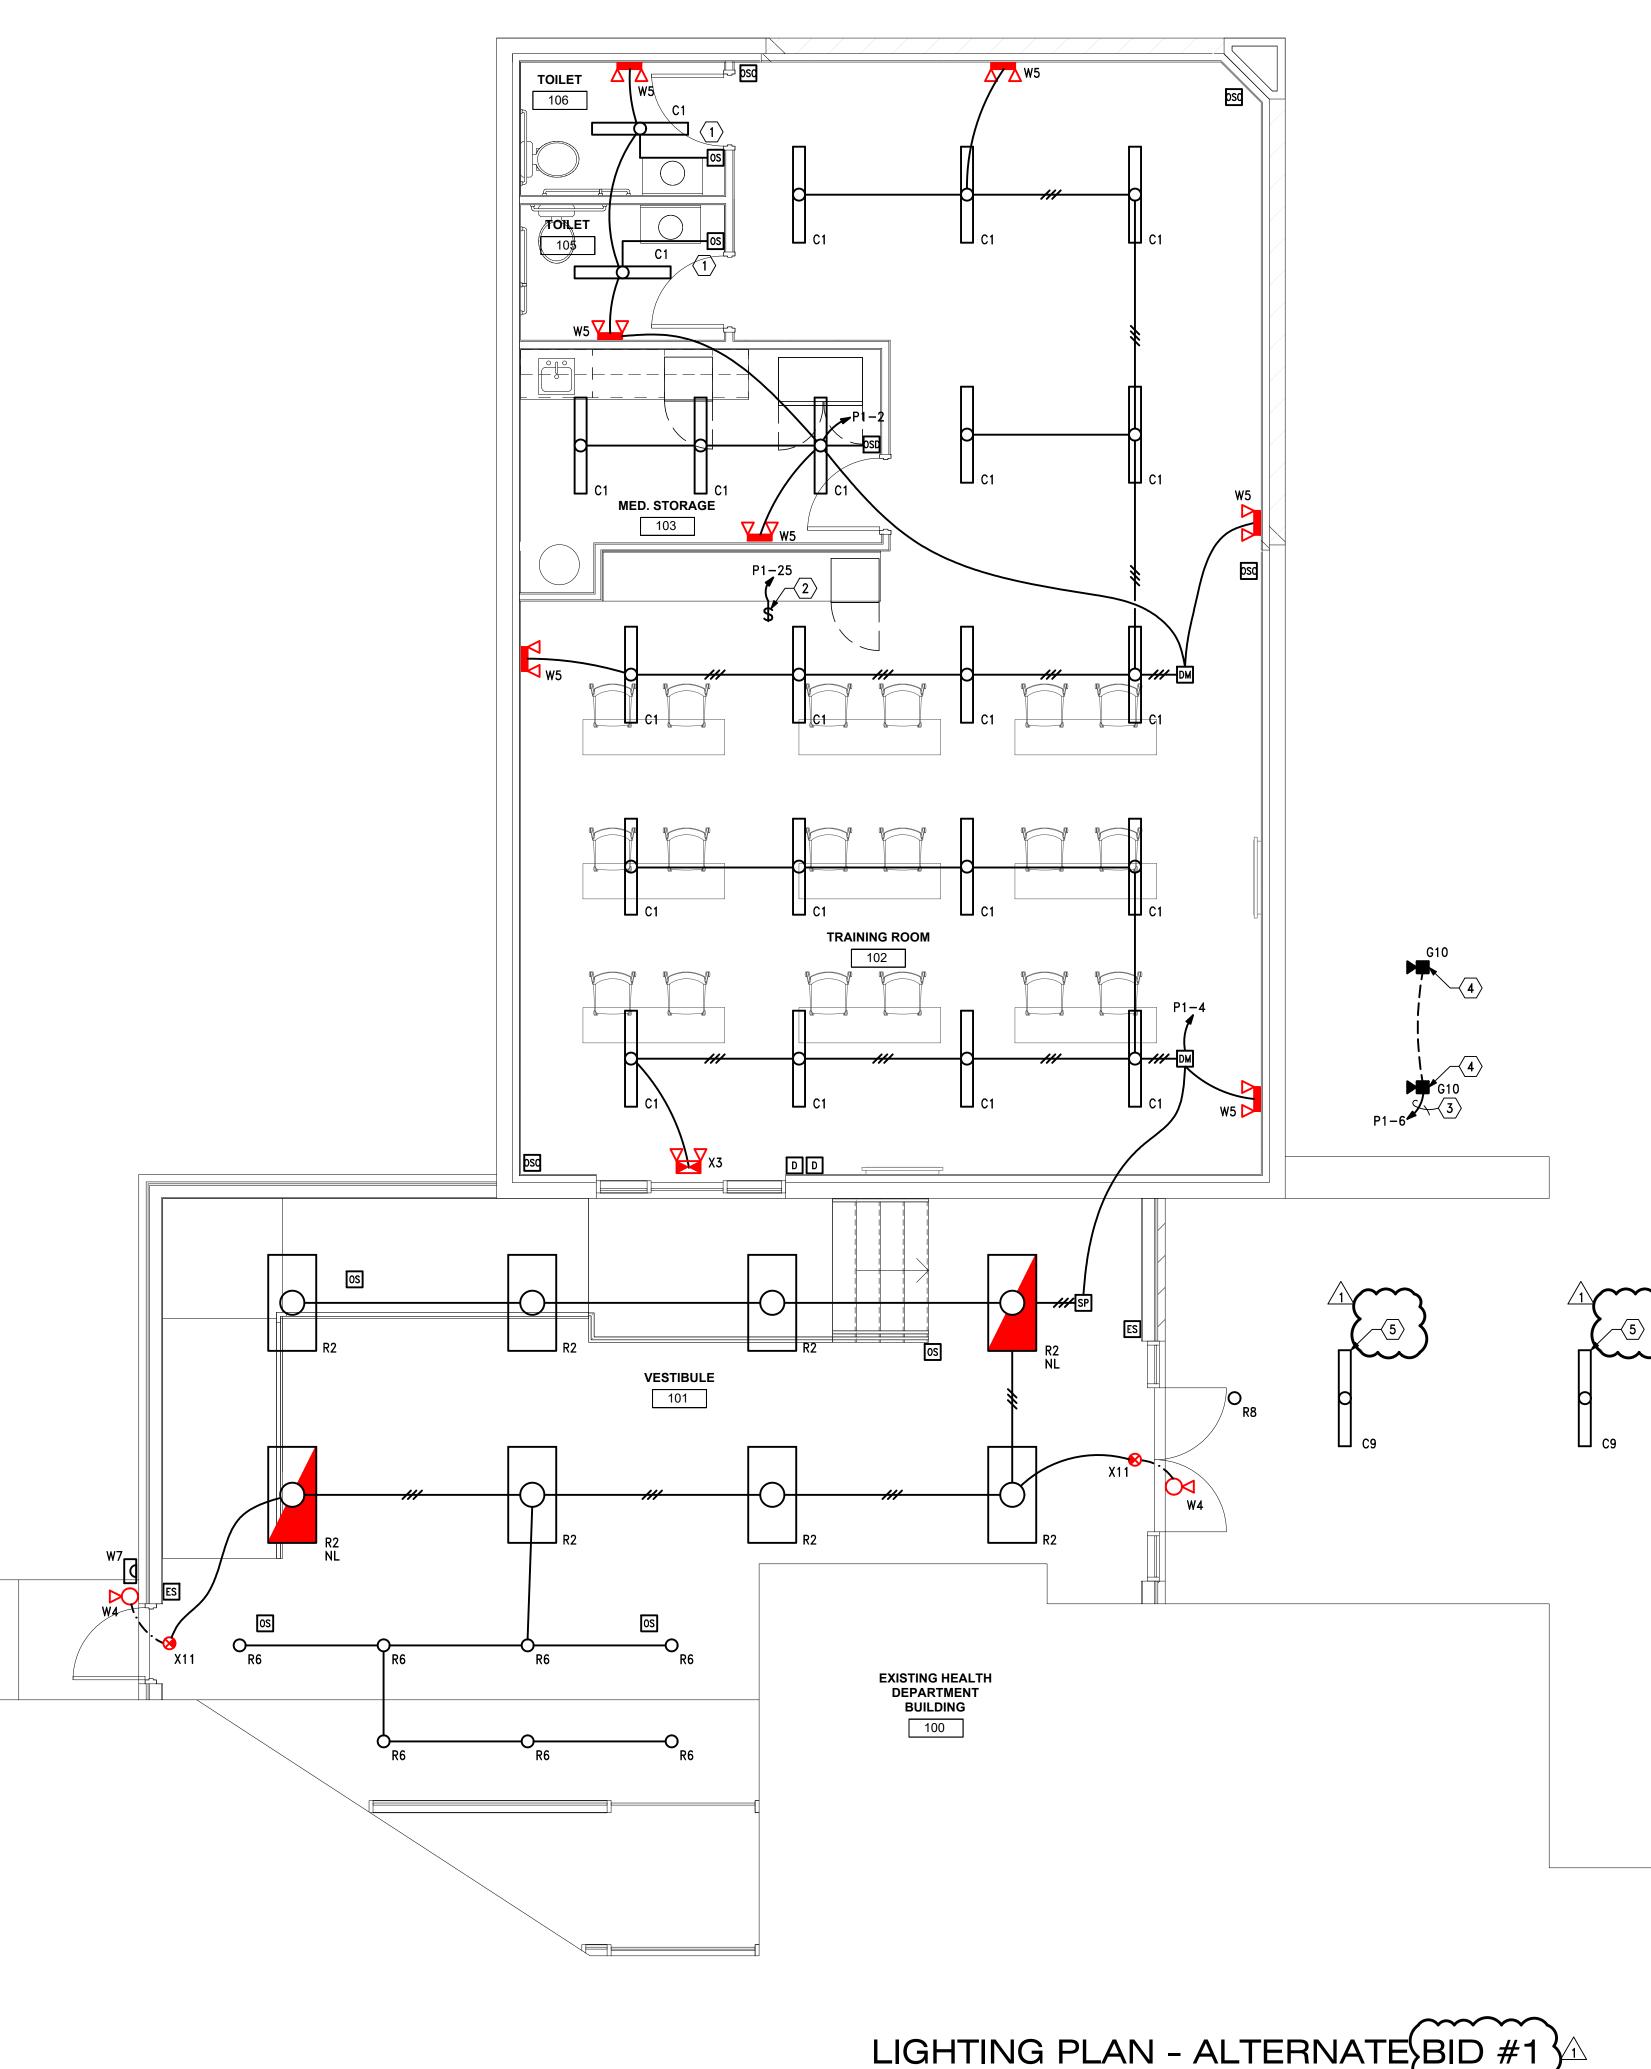

## DRAWINGS:

- 1. Sheet G-00 Cover Sheet updated.
- 2. Sheet G-11 Life Safety Plan update to code data.
- 3. Sheet C-11 Site Layout clarification on scope of work.
- 4. Sheet C-51 Site Details clarification of notes.
- 5. Sheet L-11 Landscape Plan change note 6.
- 6. Sheet S-11 Foundation Plan add turn down slab detail.
- 7. Sheet S-15 Roof Framing Plan add lintel schedule.
- 8. Sheet S-51 Structural Details change note "linear" to "legs", change stair riser height.
- 9. Sheet A-01 Demolition Plan Base Bid remove key note 1, add key note 20.
- 10. Sheet A-11 Floor Plan Base Bid change toilet accessories schedule.
- 11. Sheet A-13 Floor Plan Add Alt. 2 add plan notes.
- 12. Sheet A-21 Building Elevations Base Bid add detail bubble to signage.
- 13. Sheet A-34- Wall Sections Detail 1/A-34 Missing brick angle over door, added notes.
- 14. Sheet A-35- Building Sections Detail 4/A-35 Missing brick angle over door, added notes.
- 15. Sheet A-42 Canopy Details added notes.
- 16. Sheet A-51 Details added signage detail.
- 17. Sheet A-61 Door Window Schedule Base Bid added frame type details.
- 18. Sheet A-63 Door Window Schedule Alt. 2 added glazing types.
- 19. Sheet I-21 Reflected Ceiling Plan Base Bid added ceiling mounted receptacle.
- 20. Sheet I-40 Casework Elevations & Sections noted cabinet locks, revise toilet accessories.
- 21. Sheet E-11 Lighting Plan Base Bid added labels to canopy lights.
- 22. Sheet E-12 Lighting Plan Alt. 1 added labels to canopy lights.
- 23. Sheet E-21 Power Plan Base Bid added casework receptacle notes.
- 24. Sheet E-22 Power Plan Alt. 1 added casework receptacle notes.

### Attachments:

- 1. Pre-bid attendance record.
- 2. Sheet G-00 Cover Sheet
- 3. Sheet G-11 Life Safety Plan
- 4. Sheet C-11 Site Layout
- 5. Sheet C-51 Site Details
- 6. Sheet L-11 Landscape Plan
- 7. Sheet S-11 Foundation Plan
- 8. Sheet S-15 Roof Framing Plan
- 9. Sheet S-51 Structural Details
- 10. Sheet A-01 Demolition Plan Base Bid
- 11. Sheet A-11 Floor Plan Base Bid
- 12. Sheet A-13 Floor Plan Add Alt. 2
- 13. Sheet A-21 Building Elevations Base Bid
- 14. Sheet A-34 Wall Sections
- 15. Sheet A-35 Building Sections & Details Alt. 2
- 16. Sheet A-42 Canopy Details
- 17. Sheet A-51 Details
- 18. Sheet A-61 Door Window Schedule Base Bid
- 19. Sheet A-63 Door Window Schedule Alt. 2
- 20. Sheet I-21 Reflected Ceiling Plan Base Bid
- 21. Sheet I-40 Casework Elevations & Sections
- 22. Sheet E-11 Lighting Plan Base Bid
- 23. Sheet E-12 Lighting Plan Alt. 1
- 24. Sheet E-21 Power Plan Base Bid
- 25. Sheet E-22 Power Plan Alt. 1
- 26. Section 002111 Bid Advertisement
- 27. Section 004113 Bid Form
- 28. Section 006325 Request for Approval Form.