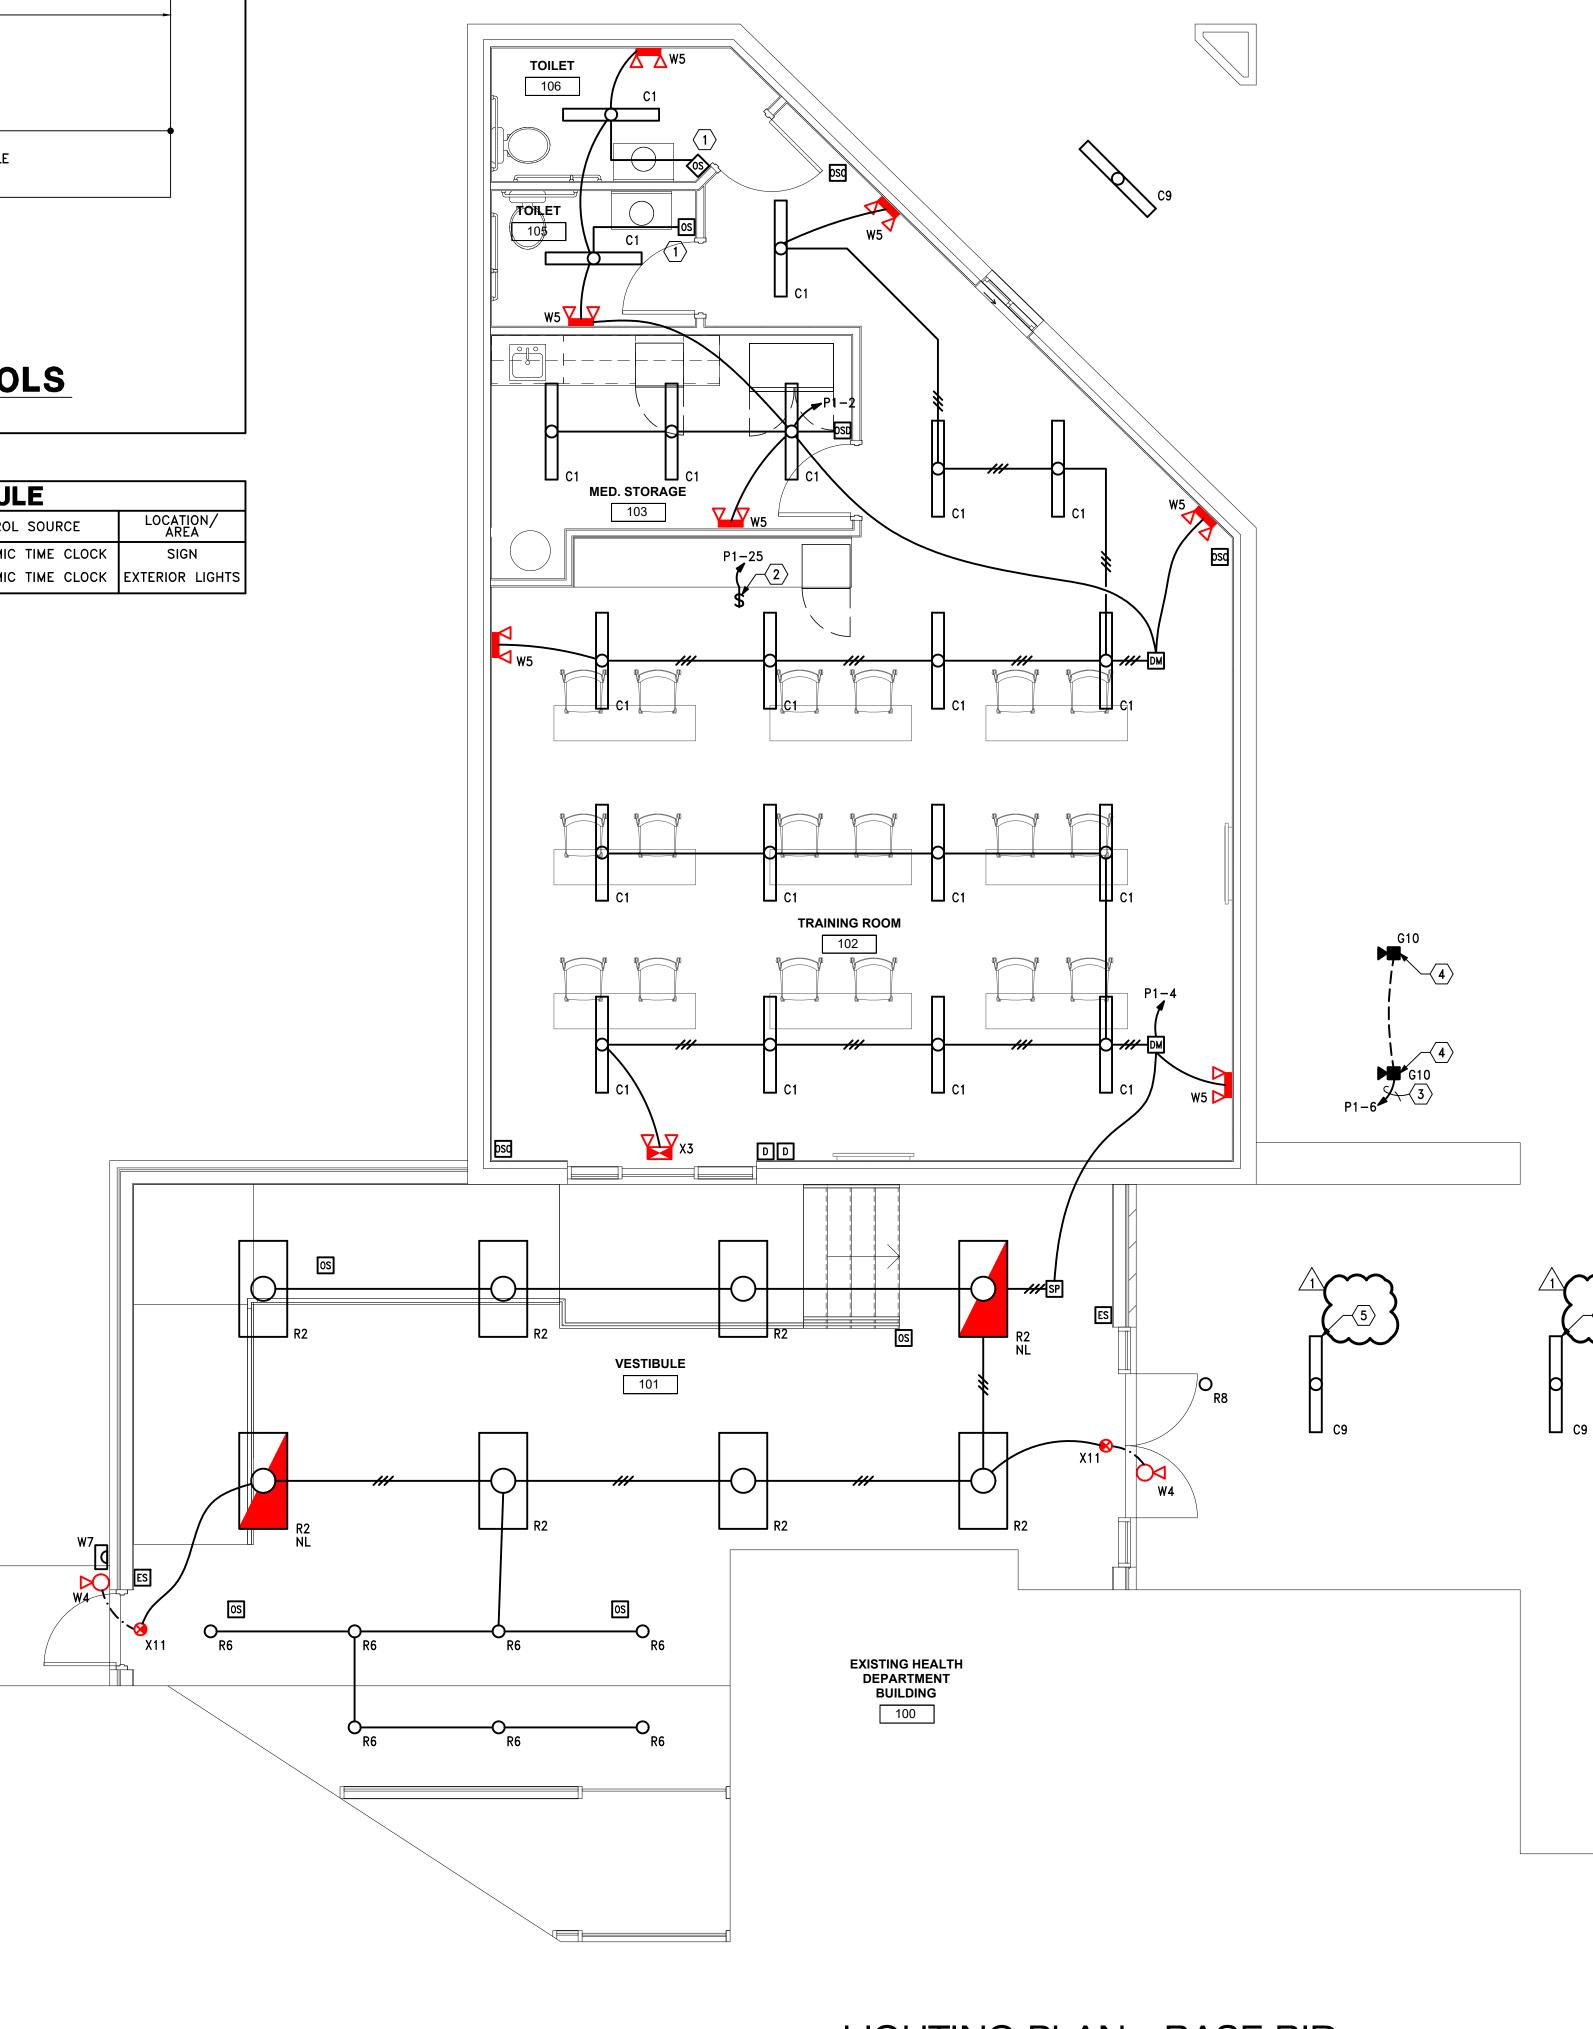

## DRAWINGS:

- 1. Sheet G-00 Cover Sheet updated.
- 2. Sheet G-11 Life Safety Plan update to code data.
- 3. Sheet C-11 Site Layout clarification on scope of work.
- 4. Sheet C-51 Site Details clarification of notes.
- 5. Sheet L-11 Landscape Plan change note 6.
- 6. Sheet S-11 Foundation Plan add turn down slab detail.
- 7. Sheet S-15 Roof Framing Plan add lintel schedule.
- 8. Sheet S-51 Structural Details change note "linear" to "legs", change stair riser height.
- 9. Sheet A-01 Demolition Plan Base Bid remove key note 1, add key note 20.
- 10. Sheet A-11 Floor Plan Base Bid change toilet accessories schedule.
- 11. Sheet A-13 Floor Plan Add Alt. 2 add plan notes.
- 12. Sheet A-21 Building Elevations Base Bid add detail bubble to signage.
- 13. Sheet A-34- Wall Sections Detail 1/A-34 Missing brick angle over door, added notes.
- 14. Sheet A-35- Building Sections Detail 4/A-35 Missing brick angle over door, added notes.
- 15. Sheet A-42 Canopy Details added notes.
- 16. Sheet A-51 Details added signage detail.
- 17. Sheet A-61 Door Window Schedule Base Bid added frame type details.
- 18. Sheet A-63 Door Window Schedule Alt. 2 added glazing types.
- 19. Sheet I-21 Reflected Ceiling Plan Base Bid added ceiling mounted receptacle.
- 20. Sheet I-40 Casework Elevations & Sections noted cabinet locks, revise toilet accessories.
- 21. Sheet E-11 Lighting Plan Base Bid added labels to canopy lights.
- 22. Sheet E-12 Lighting Plan Alt. 1 added labels to canopy lights.
- 23. Sheet E-21 Power Plan Base Bid added casework receptacle notes.
- 24. Sheet E-22 Power Plan Alt. 1 added casework receptacle notes.