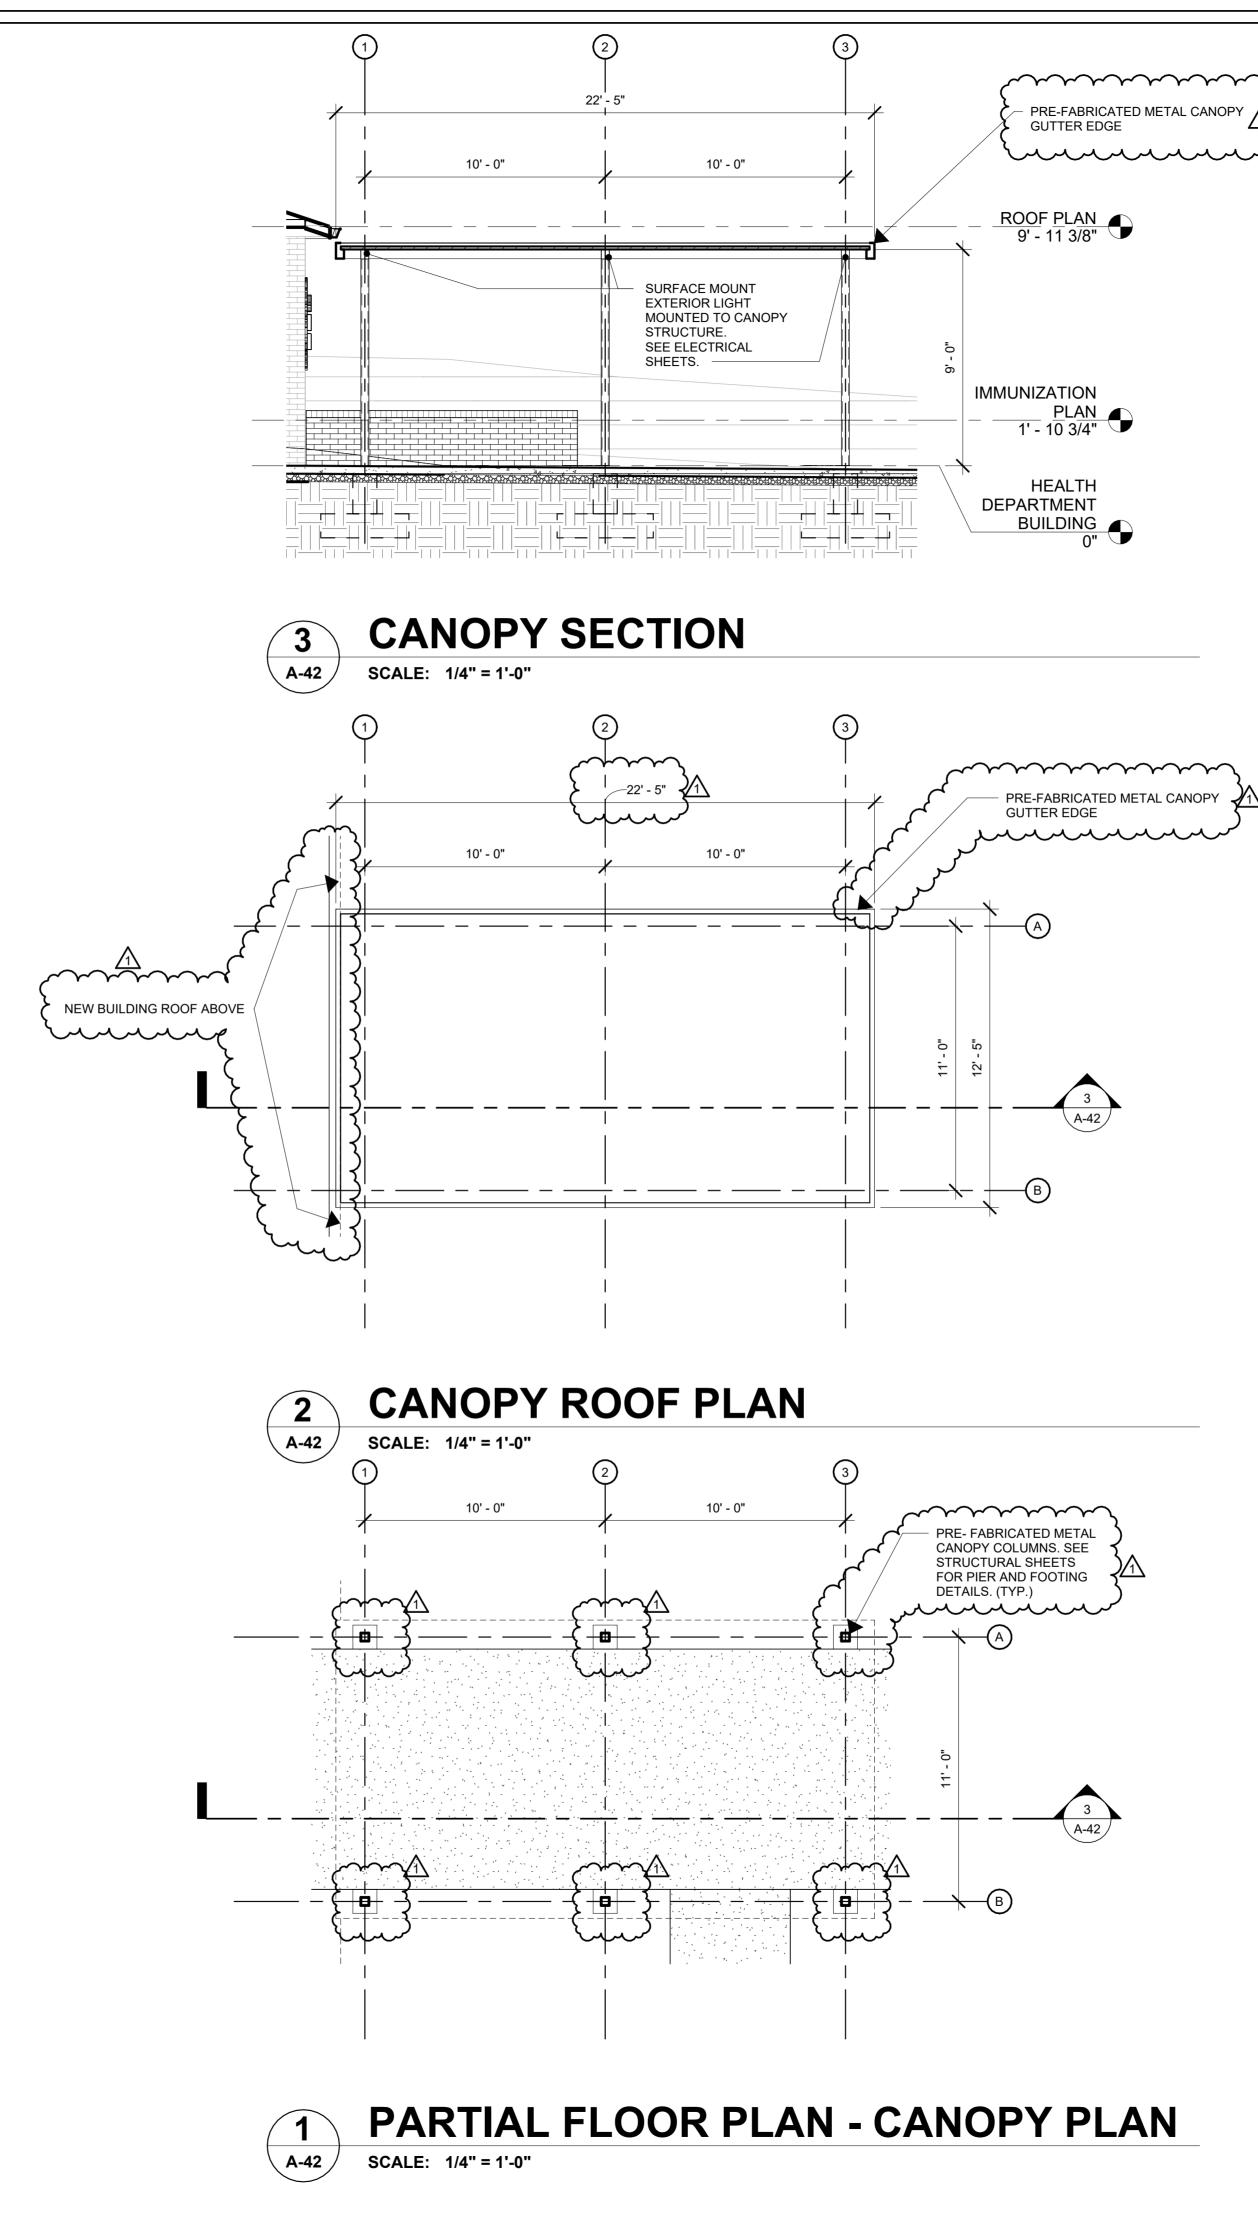

## DRAWINGS:

- 1. Sheet G-00 Cover Sheet updated.
- 2. Sheet G-11 Life Safety Plan update to code data.
- 3. Sheet C-11 Site Layout clarification on scope of work.
- 4. Sheet C-51 Site Details clarification of notes.
- 5. Sheet L-11 Landscape Plan change note 6.
- 6. Sheet S-11 Foundation Plan add turn down slab detail.
- 7. Sheet S-15 Roof Framing Plan add lintel schedule.
- 8. Sheet S-51 Structural Details change note "linear" to "legs", change stair riser height.
- 9. Sheet A-01 Demolition Plan Base Bid remove key note 1, add key note 20.
- 10. Sheet A-11 Floor Plan Base Bid change toilet accessories schedule.
- 11. Sheet A-13 Floor Plan Add Alt. 2 add plan notes.
- 12. Sheet A-21 Building Elevations Base Bid add detail bubble to signage.
- 13. Sheet A-34- Wall Sections Detail 1/A-34 Missing brick angle over door, added notes.
- 14. Sheet A-35- Building Sections Detail 4/A-35 Missing brick angle over door, added notes.
- 15. Sheet A-42 Canopy Details added notes.
- 16. Sheet A-51 Details added signage detail.
- 17. Sheet A-61 Door Window Schedule Base Bid added frame type details.
- 18. Sheet A-63 Door Window Schedule Alt. 2 added glazing types.
- 19. Sheet I-21 Reflected Ceiling Plan Base Bid added ceiling mounted receptacle.
- 20. Sheet I-40 Casework Elevations & Sections noted cabinet locks, revise toilet accessories.
- 21. Sheet E-11 Lighting Plan Base Bid added labels to canopy lights.
- 22. Sheet E-12 Lighting Plan Alt. 1 added labels to canopy lights.
- 23. Sheet E-21 Power Plan Base Bid added casework receptacle notes.
- 24. Sheet E-22 Power Plan Alt. 1 added casework receptacle notes.