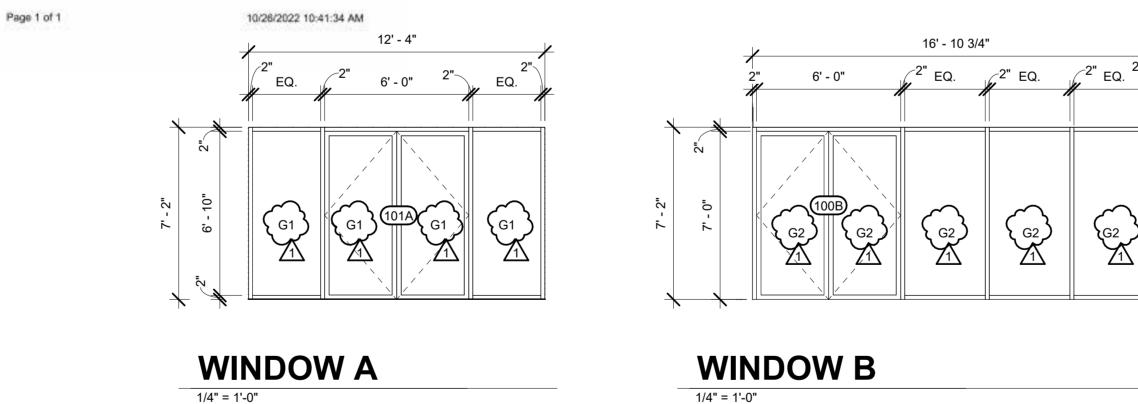

## DRAWINGS:

- 1. Sheet G-00 Cover Sheet updated.
- 2. Sheet G-11 Life Safety Plan update to code data.
- 3. Sheet C-11 Site Layout clarification on scope of work.
- 4. Sheet C-51 Site Details clarification of notes.
- 5. Sheet L-11 Landscape Plan change note 6.
- 6. Sheet S-11 Foundation Plan add turn down slab detail.
- 7. Sheet S-15 Roof Framing Plan add lintel schedule.
- 8. Sheet S-51 Structural Details change note "linear" to "legs", change stair riser height.
- 9. Sheet A-01 Demolition Plan Base Bid remove key note 1, add key note 20.
- 10. Sheet A-11 Floor Plan Base Bid change toilet accessories schedule.
- 11. Sheet A-13 Floor Plan Add Alt. 2 add plan notes.
- 12. Sheet A-21 Building Elevations Base Bid add detail bubble to signage.
- 13. Sheet A-34- Wall Sections Detail 1/A-34 Missing brick angle over door, added notes.
- 14. Sheet A-35- Building Sections Detail 4/A-35 Missing brick angle over door, added notes.
- 15. Sheet A-42 Canopy Details added notes.
- 16. Sheet A-51 Details added signage detail.
- 17. Sheet A-61 Door Window Schedule Base Bid added frame type details.
- 18. Sheet A-63 Door Window Schedule Alt. 2 added glazing types.
- 19. Sheet I-21 Reflected Ceiling Plan Base Bid added ceiling mounted receptacle.
- 20. Sheet I-40 Casework Elevations & Sections noted cabinet locks, revise toilet accessories.
- 21. Sheet E-11 Lighting Plan Base Bid added labels to canopy lights.
- 22. Sheet E-12 Lighting Plan Alt. 1 added labels to canopy lights.
- 23. Sheet E-21 Power Plan Base Bid added casework receptacle notes.
- 24. Sheet E-22 Power Plan Alt. 1 added casework receptacle notes.

### Attachments:

- 1. Pre-bid attendance record.
- 2. Sheet G-00 Cover Sheet
- 3. Sheet G-11 Life Safety Plan
- 4. Sheet C-11 Site Layout
- 5. Sheet C-51 Site Details
- 6. Sheet L-11 Landscape Plan
- 7. Sheet S-11 Foundation Plan
- 8. Sheet S-15 Roof Framing Plan
- 9. Sheet S-51 Structural Details
- 10. Sheet A-01 Demolition Plan Base Bid
- 11. Sheet A-11 Floor Plan Base Bid
- 12. Sheet A-13 Floor Plan Add Alt. 2
- 13. Sheet A-21 Building Elevations Base Bid
- 14. Sheet A-34 Wall Sections
- 15. Sheet A-35 Building Sections & Details Alt. 2
- 16. Sheet A-42 Canopy Details
- 17. Sheet A-51 Details
- 18. Sheet A-61 Door Window Schedule Base Bid
- 19. Sheet A-63 Door Window Schedule Alt. 2
- 20. Sheet I-21 Reflected Ceiling Plan Base Bid
- 21. Sheet I-40 Casework Elevations & Sections
- 22. Sheet E-11 Lighting Plan Base Bid
- 23. Sheet E-12 Lighting Plan Alt. 1
- 24. Sheet E-21 Power Plan Base Bid
- 25. Sheet E-22 Power Plan Alt. 1
- 26. Section 002111 Bid Advertisement
- 27. Section 004113 Bid Form
- 28. Section 006325 Request for Approval Form.