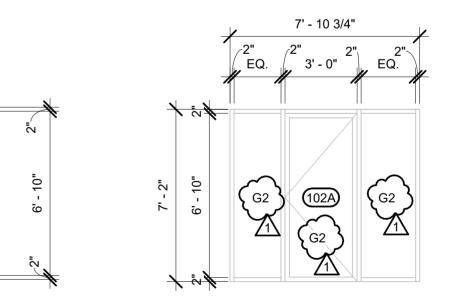

## DRAWINGS:

- 1. Sheet G-00 Cover Sheet updated.
- 2. Sheet G-11 Life Safety Plan update to code data.
- 3. Sheet C-11 Site Layout clarification on scope of work.
- 4. Sheet C-51 Site Details clarification of notes.
- 5. Sheet L-11 Landscape Plan change note 6.
- 6. Sheet S-11 Foundation Plan add turn down slab detail.
- 7. Sheet S-15 Roof Framing Plan add lintel schedule.
- 8. Sheet S-51 Structural Details change note "linear" to "legs", change stair riser height.
- 9. Sheet A-01 Demolition Plan Base Bid remove key note 1, add key note 20.
- 10. Sheet A-11 Floor Plan Base Bid change toilet accessories schedule.
- 11. Sheet A-13 Floor Plan Add Alt. 2 add plan notes.
- 12. Sheet A-21 Building Elevations Base Bid add detail bubble to signage.
- 13. Sheet A-34- Wall Sections Detail 1/A-34 Missing brick angle over door, added notes.
- 14. Sheet A-35- Building Sections Detail 4/A-35 Missing brick angle over door, added notes.
- 15. Sheet A-42 Canopy Details added notes.
- 16. Sheet A-51 Details added signage detail.
- 17. Sheet A-61 Door Window Schedule Base Bid added frame type details.
- 18. Sheet A-63 Door Window Schedule Alt. 2 added glazing types.
- 19. Sheet I-21 Reflected Ceiling Plan Base Bid added ceiling mounted receptacle.
- 20. Sheet I-40 Casework Elevations & Sections noted cabinet locks, revise toilet accessories.
- 21. Sheet E-11 Lighting Plan Base Bid added labels to canopy lights.
- 22. Sheet E-12 Lighting Plan Alt. 1 added labels to canopy lights.
- 23. Sheet E-21 Power Plan Base Bid added casework receptacle notes.
- 24. Sheet E-22 Power Plan Alt. 1 added casework receptacle notes.

### Attachments:

- 1. Pre-bid attendance record.
- 2. Sheet G-00 Cover Sheet
- 3. Sheet G-11 Life Safety Plan
- 4. Sheet C-11 Site Layout
- 5. Sheet C-51 Site Details
- 6. Sheet L-11 Landscape Plan
- 7. Sheet S-11 Foundation Plan
- 8. Sheet S-15 Roof Framing Plan
- 9. Sheet S-51 Structural Details
- 10. Sheet A-01 Demolition Plan Base Bid
- 11. Sheet A-11 Floor Plan Base Bid
- 12. Sheet A-13 Floor Plan Add Alt. 2
- 13. Sheet A-21 Building Elevations Base Bid
- 14. Sheet A-34 Wall Sections
- 15. Sheet A-35 Building Sections & Details Alt. 2
- 16. Sheet A-42 Canopy Details
- 17. Sheet A-51 Details
- 18. Sheet A-61 Door Window Schedule Base Bid
- 19. Sheet A-63 Door Window Schedule Alt. 2
- 20. Sheet I-21 Reflected Ceiling Plan Base Bid
- 21. Sheet I-40 Casework Elevations & Sections
- 22. Sheet E-11 Lighting Plan Base Bid
- 23. Sheet E-12 Lighting Plan Alt. 1
- 24. Sheet E-21 Power Plan Base Bid
- 25. Sheet E-22 Power Plan Alt. 1
- 26. Section 002111 Bid Advertisement
- 27. Section 004113 Bid Form
- 28. Section 006325 Request for Approval Form.