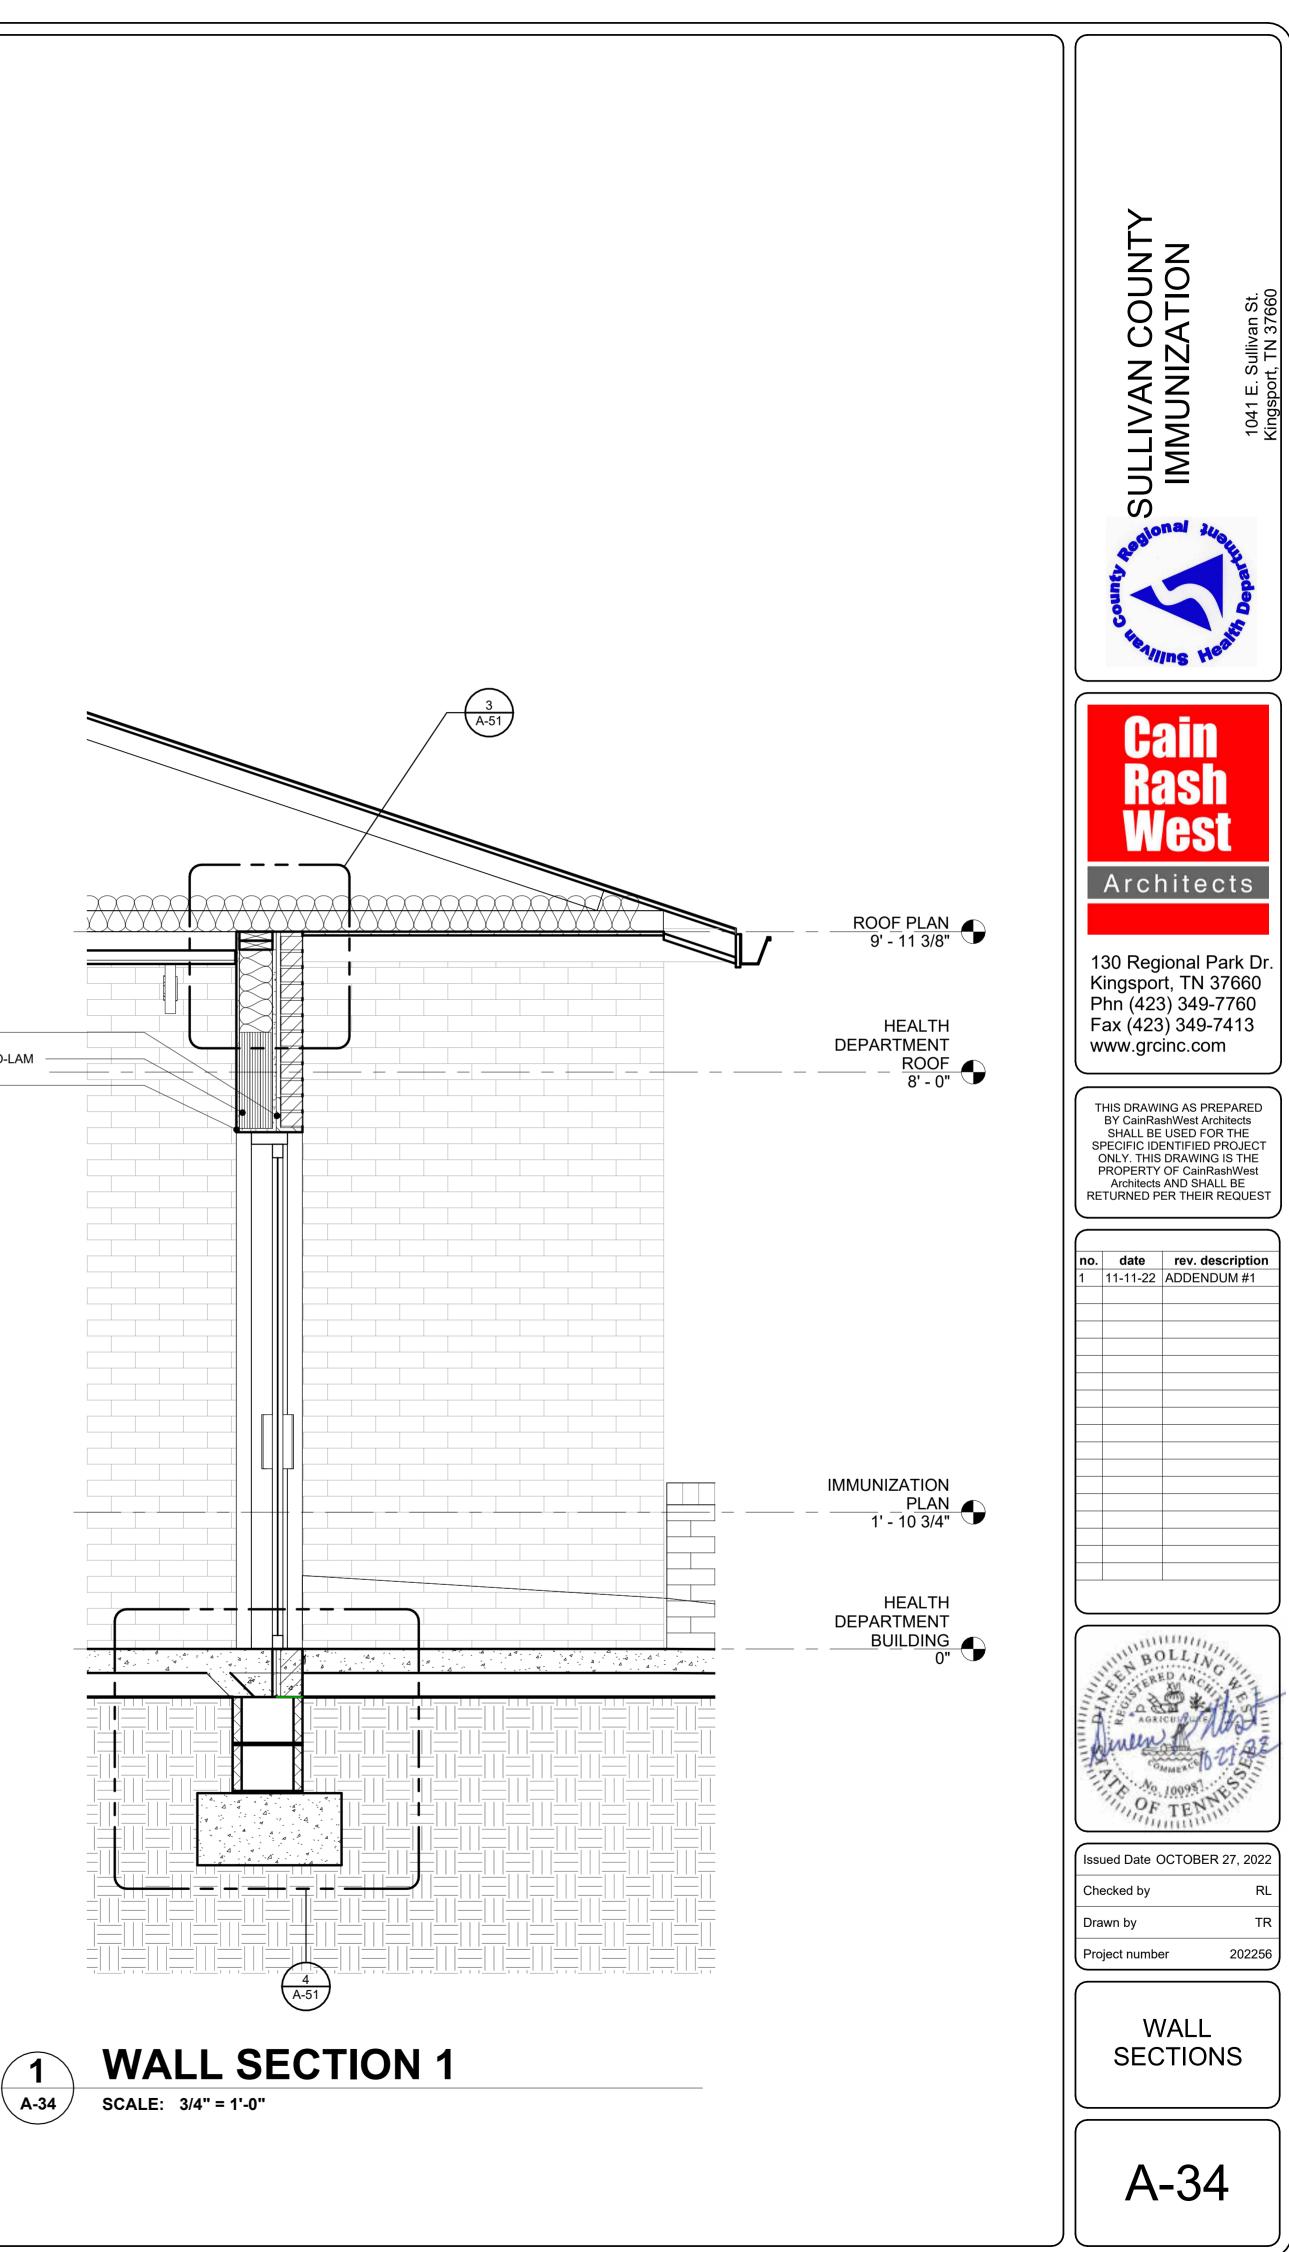

## DRAWINGS:

- 1. Sheet G-00 Cover Sheet updated.
- 2. Sheet G-11 Life Safety Plan update to code data.
- 3. Sheet C-11 Site Layout clarification on scope of work.
- 4. Sheet C-51 Site Details clarification of notes.
- 5. Sheet L-11 Landscape Plan change note 6.
- 6. Sheet S-11 Foundation Plan add turn down slab detail.
- 7. Sheet S-15 Roof Framing Plan add lintel schedule.
- 8. Sheet S-51 Structural Details change note "linear" to "legs", change stair riser height.
- 9. Sheet A-01 Demolition Plan Base Bid remove key note 1, add key note 20.
- 10. Sheet A-11 Floor Plan Base Bid change toilet accessories schedule.
- 11. Sheet A-13 Floor Plan Add Alt. 2 add plan notes.
- 12. Sheet A-21 Building Elevations Base Bid add detail bubble to signage.
- 13. Sheet A-34- Wall Sections Detail 1/A-34 Missing brick angle over door, added notes.
- 14. Sheet A-35- Building Sections Detail 4/A-35 Missing brick angle over door, added notes.
- 15. Sheet A-42 Canopy Details added notes.
- 16. Sheet A-51 Details added signage detail.
- 17. Sheet A-61 Door Window Schedule Base Bid added frame type details.
- 18. Sheet A-63 Door Window Schedule Alt. 2 added glazing types.
- 19. Sheet I-21 Reflected Ceiling Plan Base Bid added ceiling mounted receptacle.
- 20. Sheet I-40 Casework Elevations & Sections noted cabinet locks, revise toilet accessories.
- 21. Sheet E-11 Lighting Plan Base Bid added labels to canopy lights.
- 22. Sheet E-12 Lighting Plan Alt. 1 added labels to canopy lights.
- 23. Sheet E-21 Power Plan Base Bid added casework receptacle notes.
- 24. Sheet E-22 Power Plan Alt. 1 added casework receptacle notes.