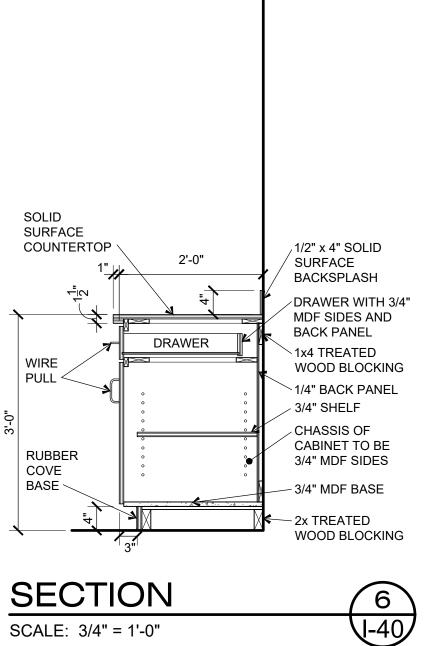

## DRAWINGS:

- 1. Sheet G-00 Cover Sheet updated.
- 2. Sheet G-11 Life Safety Plan update to code data.
- 3. Sheet C-11 Site Layout clarification on scope of work.
- 4. Sheet C-51 Site Details clarification of notes.
- 5. Sheet L-11 Landscape Plan change note 6.
- 6. Sheet S-11 Foundation Plan add turn down slab detail.
- 7. Sheet S-15 Roof Framing Plan add lintel schedule.
- 8. Sheet S-51 Structural Details change note "linear" to "legs", change stair riser height.
- 9. Sheet A-01 Demolition Plan Base Bid remove key note 1, add key note 20.
- 10. Sheet A-11 Floor Plan Base Bid change toilet accessories schedule.
- 11. Sheet A-13 Floor Plan Add Alt. 2 add plan notes.
- 12. Sheet A-21 Building Elevations Base Bid add detail bubble to signage.
- 13. Sheet A-34- Wall Sections Detail 1/A-34 Missing brick angle over door, added notes.
- 14. Sheet A-35- Building Sections Detail 4/A-35 Missing brick angle over door, added notes.
- 15. Sheet A-42 Canopy Details added notes.
- 16. Sheet A-51 Details added signage detail.
- 17. Sheet A-61 Door Window Schedule Base Bid added frame type details.
- 18. Sheet A-63 Door Window Schedule Alt. 2 added glazing types.
- 19. Sheet I-21 Reflected Ceiling Plan Base Bid added ceiling mounted receptacle.
- 20. Sheet I-40 Casework Elevations & Sections noted cabinet locks, revise toilet accessories.
- 21. Sheet E-11 Lighting Plan Base Bid added labels to canopy lights.
- 22. Sheet E-12 Lighting Plan Alt. 1 added labels to canopy lights.
- 23. Sheet E-21 Power Plan Base Bid added casework receptacle notes.
- 24. Sheet E-22 Power Plan Alt. 1 added casework receptacle notes.