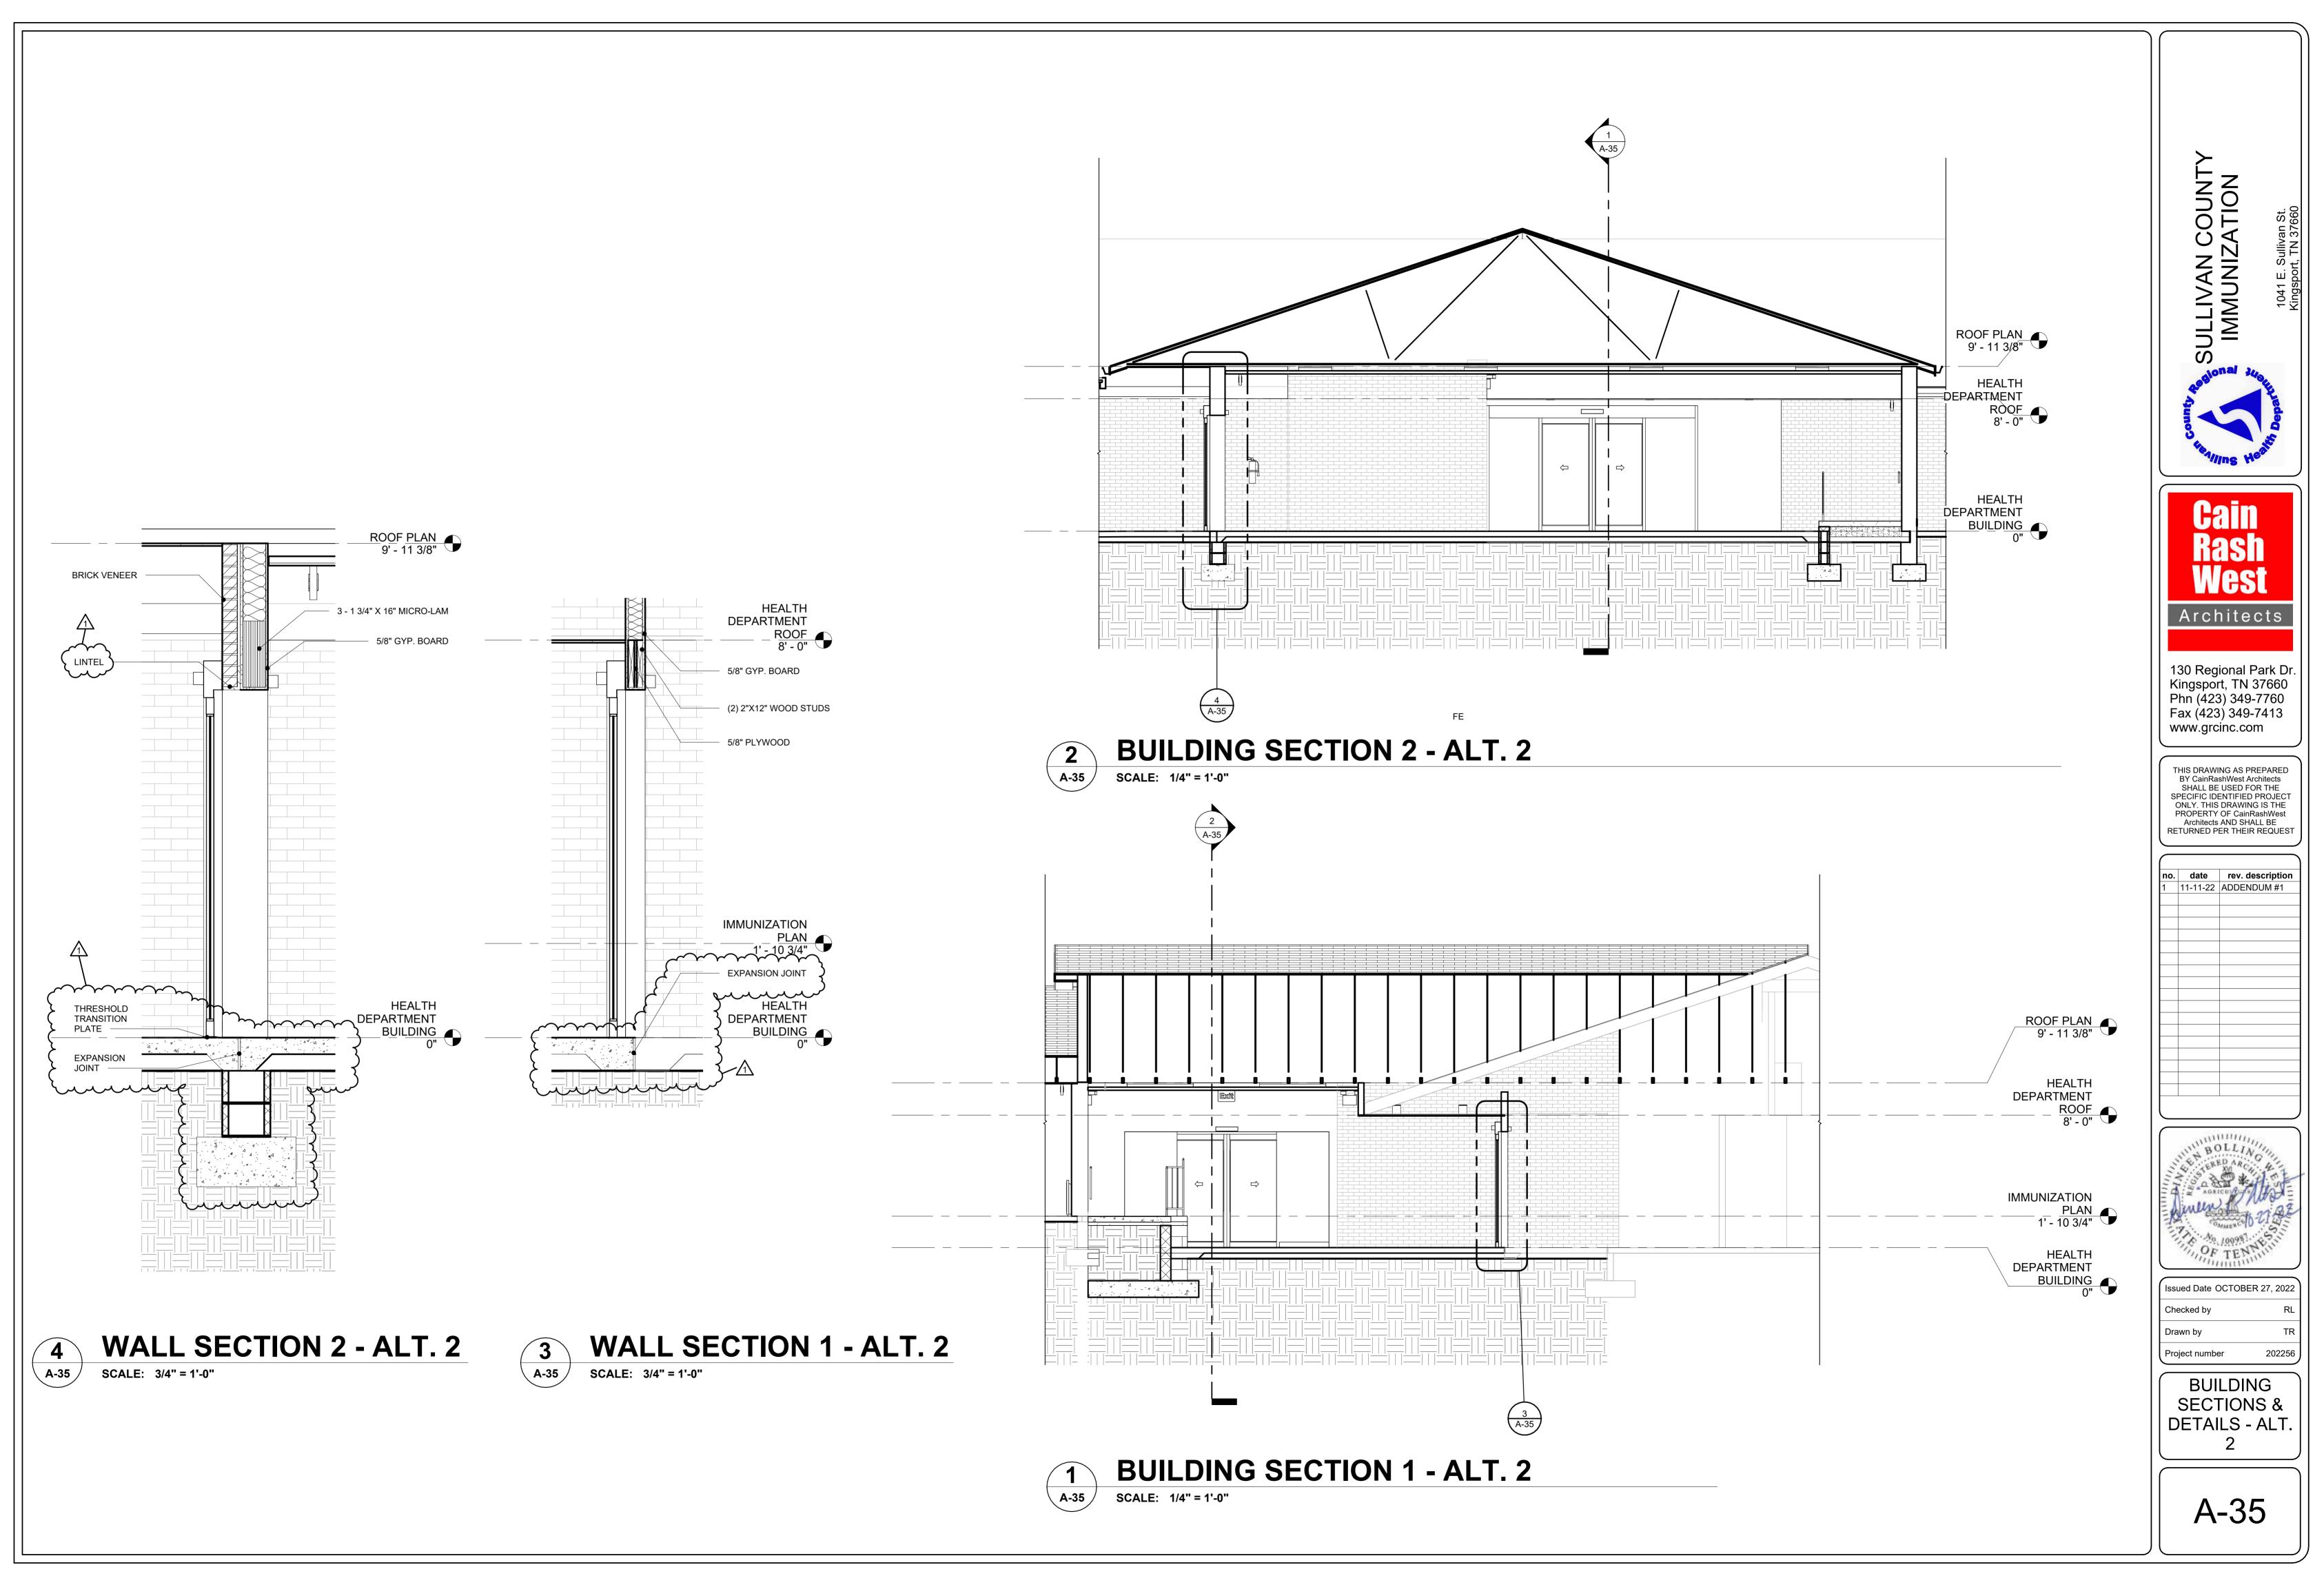

## DRAWINGS:

- 1. Sheet G-00 Cover Sheet updated.
- 2. Sheet G-11 Life Safety Plan update to code data.
- 3. Sheet C-11 Site Layout clarification on scope of work.
- 4. Sheet C-51 Site Details clarification of notes.
- 5. Sheet L-11 Landscape Plan change note 6.
- 6. Sheet S-11 Foundation Plan add turn down slab detail.
- 7. Sheet S-15 Roof Framing Plan add lintel schedule.
- 8. Sheet S-51 Structural Details change note "linear" to "legs", change stair riser height.
- 9. Sheet A-01 Demolition Plan Base Bid remove key note 1, add key note 20.
- 10. Sheet A-11 Floor Plan Base Bid change toilet accessories schedule.
- 11. Sheet A-13 Floor Plan Add Alt. 2 add plan notes.
- 12. Sheet A-21 Building Elevations Base Bid add detail bubble to signage.
- 13. Sheet A-34- Wall Sections Detail 1/A-34 Missing brick angle over door, added notes.
- 14. Sheet A-35- Building Sections Detail 4/A-35 Missing brick angle over door, added notes.
- 15. Sheet A-42 Canopy Details added notes.
- 16. Sheet A-51 Details added signage detail.
- 17. Sheet A-61 Door Window Schedule Base Bid added frame type details.
- 18. Sheet A-63 Door Window Schedule Alt. 2 added glazing types.
- 19. Sheet I-21 Reflected Ceiling Plan Base Bid added ceiling mounted receptacle.
- 20. Sheet I-40 Casework Elevations & Sections noted cabinet locks, revise toilet accessories.
- 21. Sheet E-11 Lighting Plan Base Bid added labels to canopy lights.
- 22. Sheet E-12 Lighting Plan Alt. 1 added labels to canopy lights.
- 23. Sheet E-21 Power Plan Base Bid added casework receptacle notes.
- 24. Sheet E-22 Power Plan Alt. 1 added casework receptacle notes.