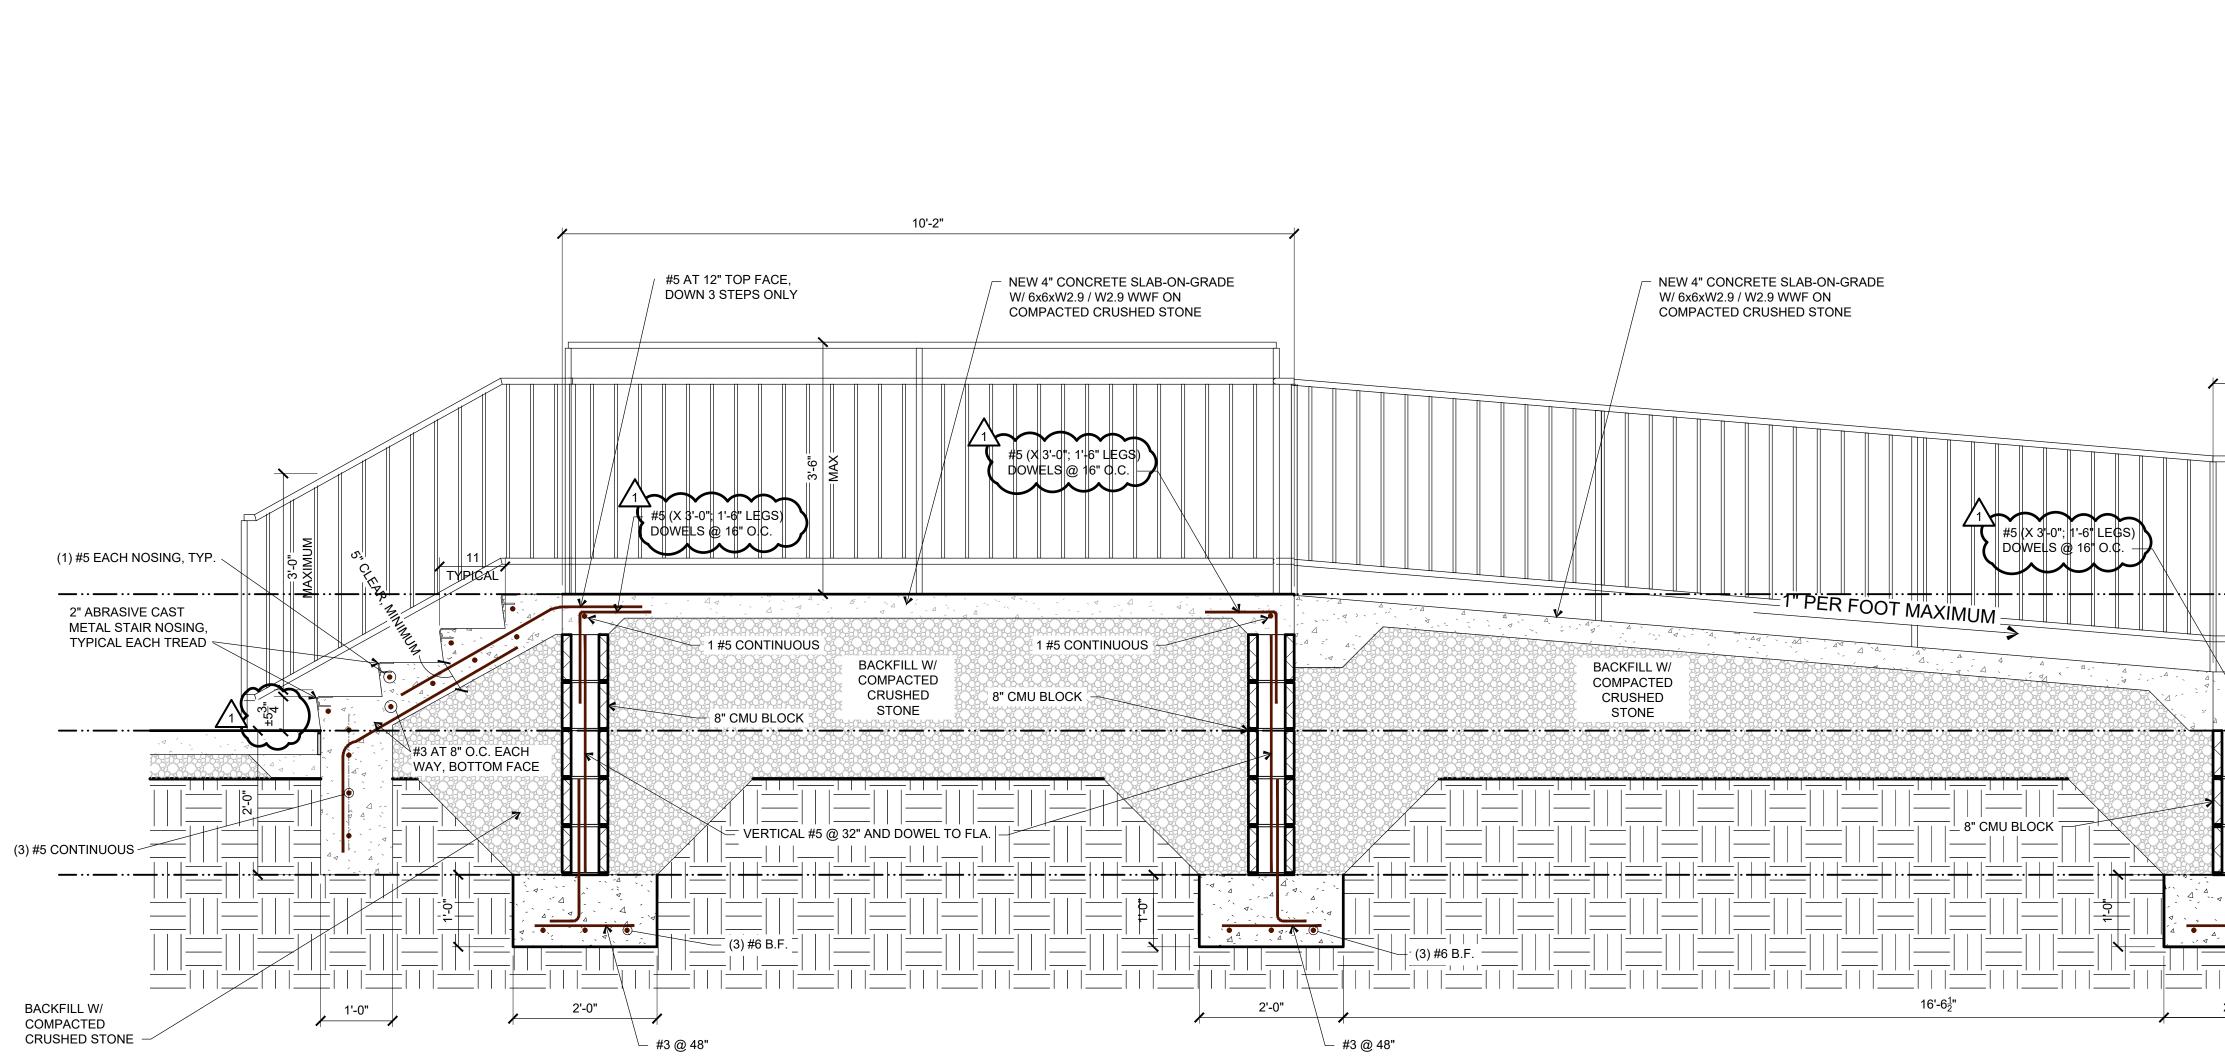

## DRAWINGS:

- 1. Sheet G-00 Cover Sheet updated.
- 2. Sheet G-11 Life Safety Plan update to code data.
- 3. Sheet C-11 Site Layout clarification on scope of work.
- 4. Sheet C-51 Site Details clarification of notes.
- 5. Sheet L-11 Landscape Plan change note 6.
- 6. Sheet S-11 Foundation Plan add turn down slab detail.
- 7. Sheet S-15 Roof Framing Plan add lintel schedule.
- 8. Sheet S-51 Structural Details change note "linear" to "legs", change stair riser height.
- 9. Sheet A-01 Demolition Plan Base Bid remove key note 1, add key note 20.
- 10. Sheet A-11 Floor Plan Base Bid change toilet accessories schedule.
- 11. Sheet A-13 Floor Plan Add Alt. 2 add plan notes.
- 12. Sheet A-21 Building Elevations Base Bid add detail bubble to signage.
- 13. Sheet A-34- Wall Sections Detail 1/A-34 Missing brick angle over door, added notes.
- 14. Sheet A-35- Building Sections Detail 4/A-35 Missing brick angle over door, added notes.
- 15. Sheet A-42 Canopy Details added notes.
- 16. Sheet A-51 Details added signage detail.
- 17. Sheet A-61 Door Window Schedule Base Bid added frame type details.
- 18. Sheet A-63 Door Window Schedule Alt. 2 added glazing types.
- 19. Sheet I-21 Reflected Ceiling Plan Base Bid added ceiling mounted receptacle.
- 20. Sheet I-40 Casework Elevations & Sections noted cabinet locks, revise toilet accessories.
- 21. Sheet E-11 Lighting Plan Base Bid added labels to canopy lights.
- 22. Sheet E-12 Lighting Plan Alt. 1 added labels to canopy lights.
- 23. Sheet E-21 Power Plan Base Bid added casework receptacle notes.
- 24. Sheet E-22 Power Plan Alt. 1 added casework receptacle notes.