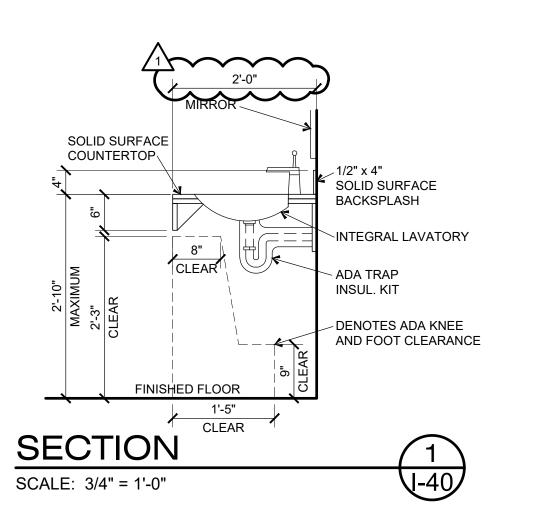

## DRAWINGS:

- 1. Sheet G-00 Cover Sheet updated.
- 2. Sheet G-11 Life Safety Plan update to code data.
- 3. Sheet C-11 Site Layout clarification on scope of work.
- 4. Sheet C-51 Site Details clarification of notes.
- 5. Sheet L-11 Landscape Plan change note 6.
- 6. Sheet S-11 Foundation Plan add turn down slab detail.
- 7. Sheet S-15 Roof Framing Plan add lintel schedule.
- 8. Sheet S-51 Structural Details change note "linear" to "legs", change stair riser height.
- 9. Sheet A-01 Demolition Plan Base Bid remove key note 1, add key note 20.
- 10. Sheet A-11 Floor Plan Base Bid change toilet accessories schedule.
- 11. Sheet A-13 Floor Plan Add Alt. 2 add plan notes.
- 12. Sheet A-21 Building Elevations Base Bid add detail bubble to signage.
- 13. Sheet A-34- Wall Sections Detail 1/A-34 Missing brick angle over door, added notes.
- 14. Sheet A-35- Building Sections Detail 4/A-35 Missing brick angle over door, added notes.
- 15. Sheet A-42 Canopy Details added notes.
- 16. Sheet A-51 Details added signage detail.
- 17. Sheet A-61 Door Window Schedule Base Bid added frame type details.
- 18. Sheet A-63 Door Window Schedule Alt. 2 added glazing types.
- 19. Sheet I-21 Reflected Ceiling Plan Base Bid added ceiling mounted receptacle.
- 20. Sheet I-40 Casework Elevations & Sections noted cabinet locks, revise toilet accessories.
- 21. Sheet E-11 Lighting Plan Base Bid added labels to canopy lights.
- 22. Sheet E-12 Lighting Plan Alt. 1 added labels to canopy lights.
- 23. Sheet E-21 Power Plan Base Bid added casework receptacle notes.
- 24. Sheet E-22 Power Plan Alt. 1 added casework receptacle notes.