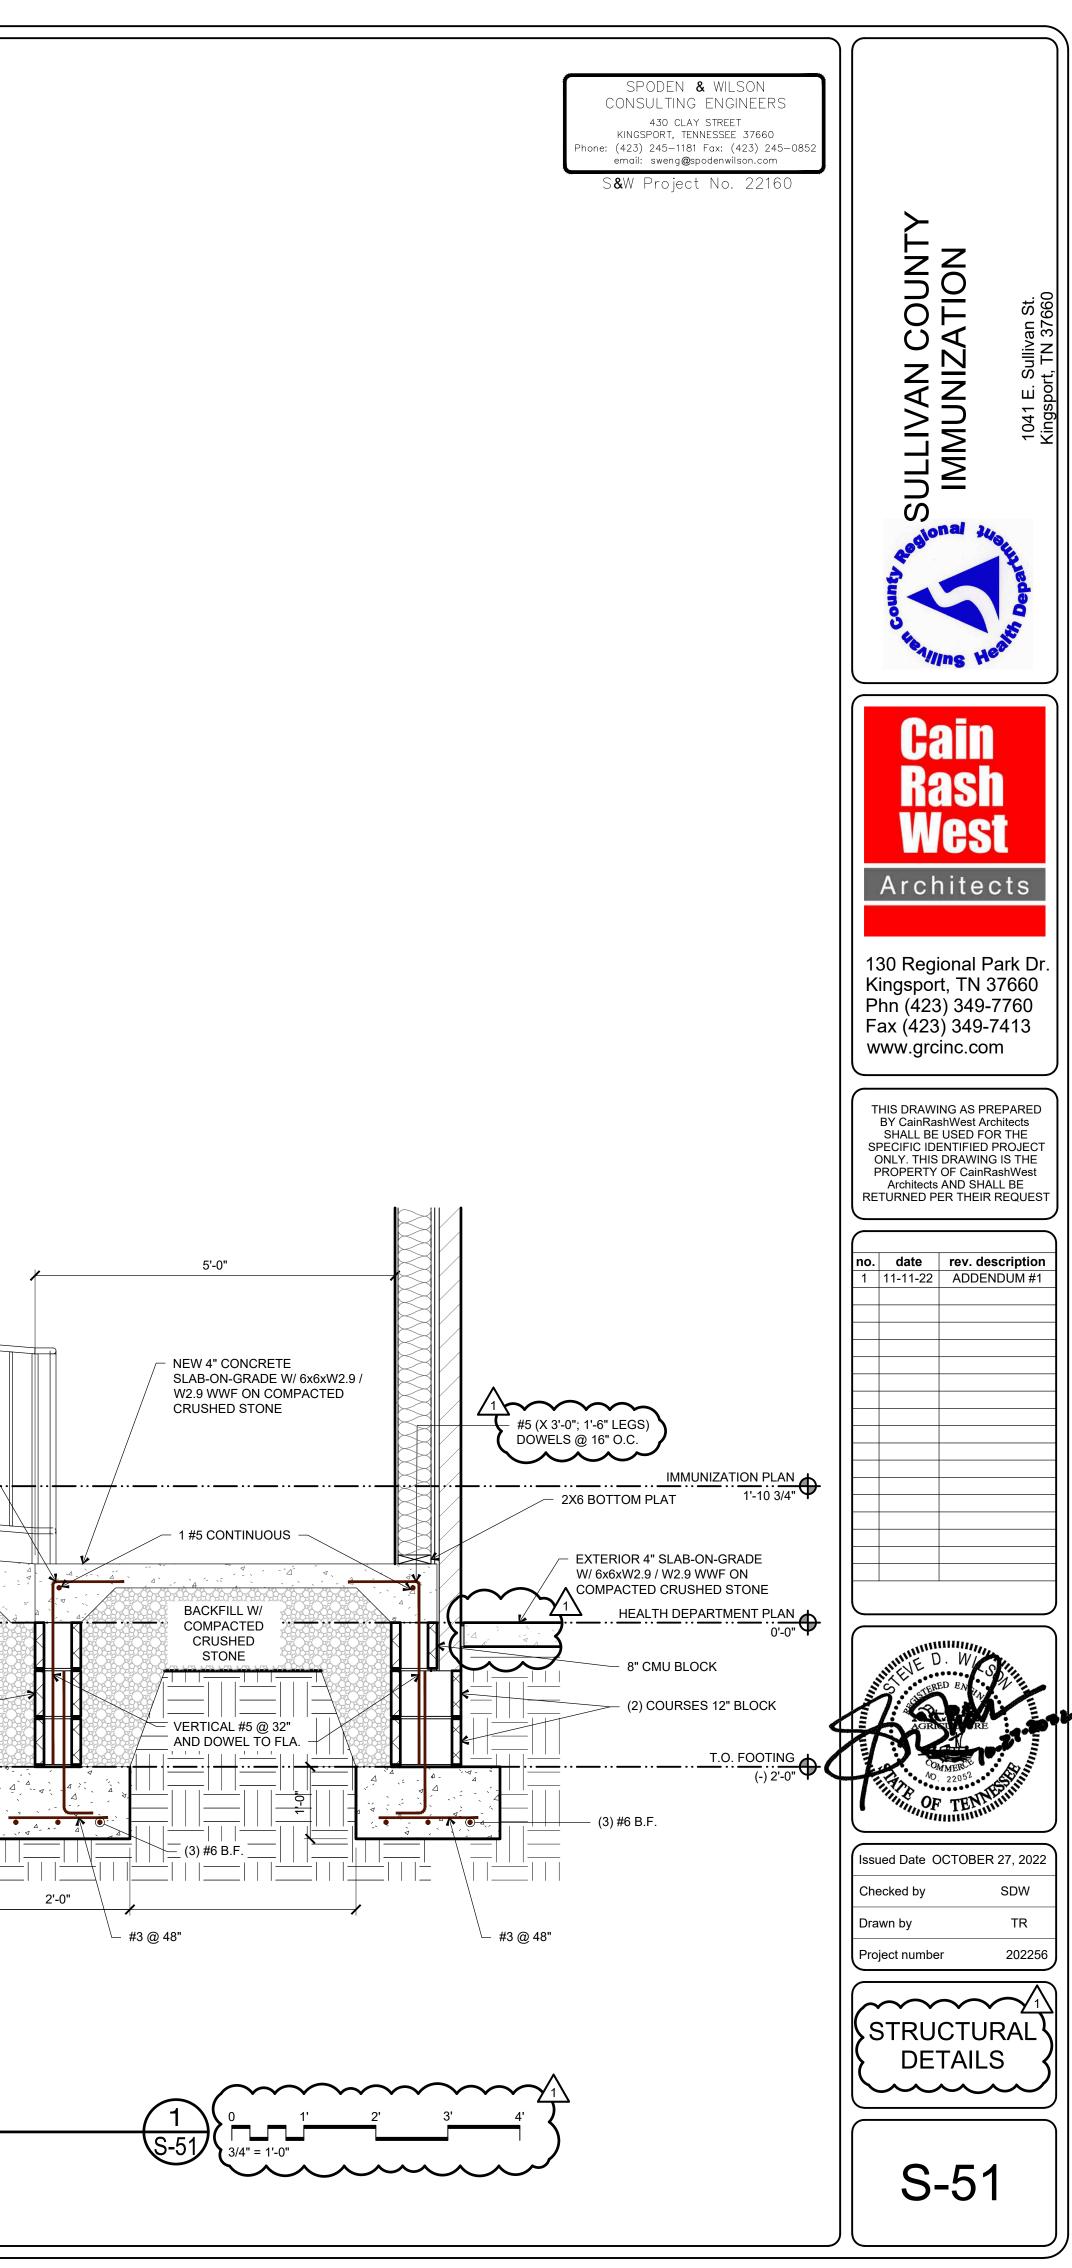

## DRAWINGS:

- 1. Sheet G-00 Cover Sheet updated.
- 2. Sheet G-11 Life Safety Plan update to code data.
- 3. Sheet C-11 Site Layout clarification on scope of work.
- 4. Sheet C-51 Site Details clarification of notes.
- 5. Sheet L-11 Landscape Plan change note 6.
- 6. Sheet S-11 Foundation Plan add turn down slab detail.
- 7. Sheet S-15 Roof Framing Plan add lintel schedule.
- 8. Sheet S-51 Structural Details change note "linear" to "legs", change stair riser height.
- 9. Sheet A-01 Demolition Plan Base Bid remove key note 1, add key note 20.
- 10. Sheet A-11 Floor Plan Base Bid change toilet accessories schedule.
- 11. Sheet A-13 Floor Plan Add Alt. 2 add plan notes.
- 12. Sheet A-21 Building Elevations Base Bid add detail bubble to signage.
- 13. Sheet A-34- Wall Sections Detail 1/A-34 Missing brick angle over door, added notes.
- 14. Sheet A-35- Building Sections Detail 4/A-35 Missing brick angle over door, added notes.
- 15. Sheet A-42 Canopy Details added notes.
- 16. Sheet A-51 Details added signage detail.
- 17. Sheet A-61 Door Window Schedule Base Bid added frame type details.
- 18. Sheet A-63 Door Window Schedule Alt. 2 added glazing types.
- 19. Sheet I-21 Reflected Ceiling Plan Base Bid added ceiling mounted receptacle.
- 20. Sheet I-40 Casework Elevations & Sections noted cabinet locks, revise toilet accessories.
- 21. Sheet E-11 Lighting Plan Base Bid added labels to canopy lights.
- 22. Sheet E-12 Lighting Plan Alt. 1 added labels to canopy lights.
- 23. Sheet E-21 Power Plan Base Bid added casework receptacle notes.
- 24. Sheet E-22 Power Plan Alt. 1 added casework receptacle notes.