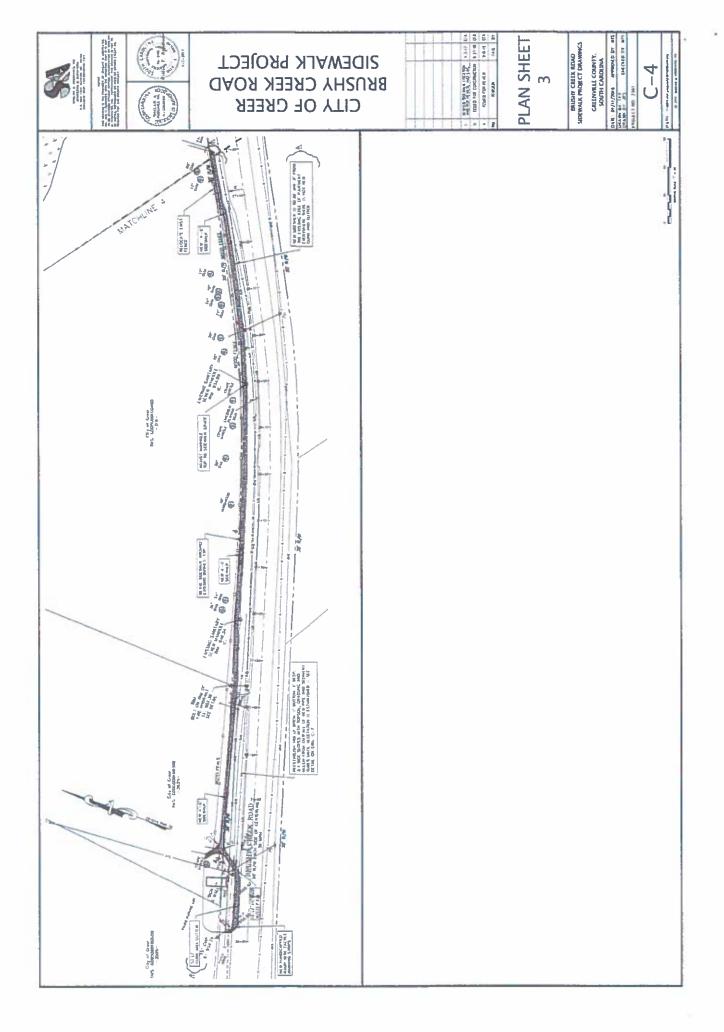

### 1. Type of MUNICIPALITY / LOCAL FUNDED PROJECT

Encroachment:

Existing sidewalk replacement and extension of new sidewalk

2. Description of Location:

from SC Hwy. 14 west to Century Park parking lot

(Attach sketch indicating roadway features such as: pavement width, shoulder width, sidewalk and curb and gutter location, significant drainage structure, north arrow, right of way width, and location of the proposed encroachment with respect to the roadway centerline and the nearest intersecting road on the State system.)