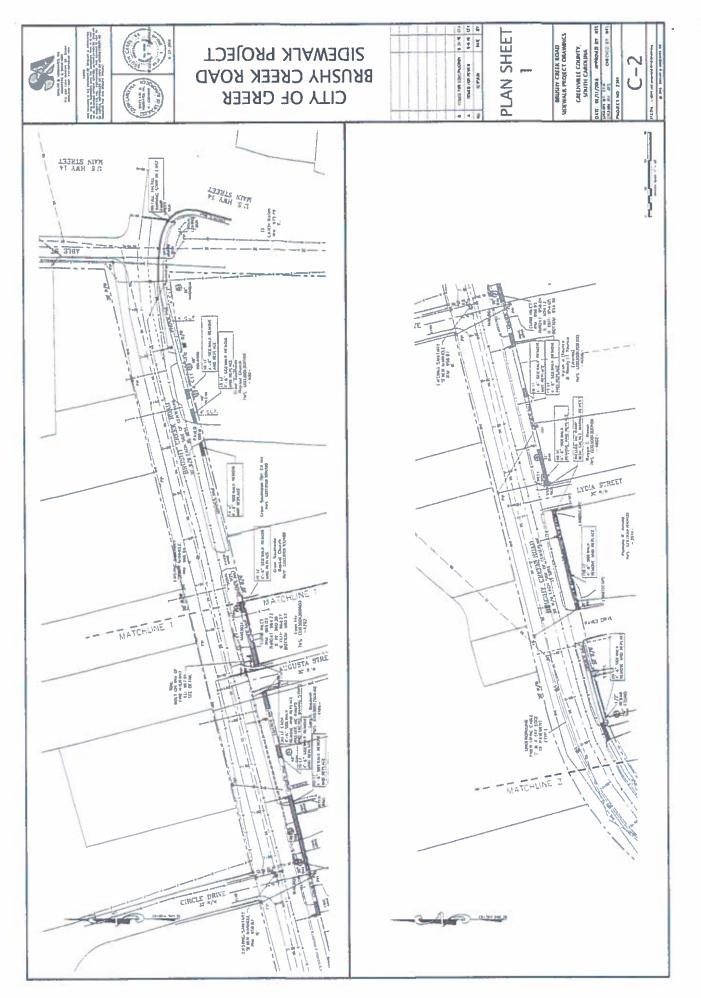

# Referencing Section D. OFFERORS

1. Clarification on the joint between the proposed curb and the existing sidewalk. See the DOT approved permit package for any specifics. The DOT permit package includes a copy of the drawings and specs attached at the end. Owner (City) could locate any specific language pertaining to this "joint" other than near the end of the package (drawing C-5) where a detail is located. If bidders locate a DOT specification in the package other than what is shown on C-5. The DOT spec will rule.

### 1. Type of MUNICIPALITY / LOCAL FUNDED PROJECT

Encroachment:

Existing sidewalk replacement and extension of new sidewalk

2. Description of Location:

from SC Hwy. 14 west to Century Park parking lot

(Attach sketch indicating roadway features such as: pavement width, shoulder width, sidewalk and curb and gutter location, significant drainage structure, north arrow, right of way width, and location of the proposed encroachment with respect to the roadway centerline and the nearest intersecting road on the State system.)