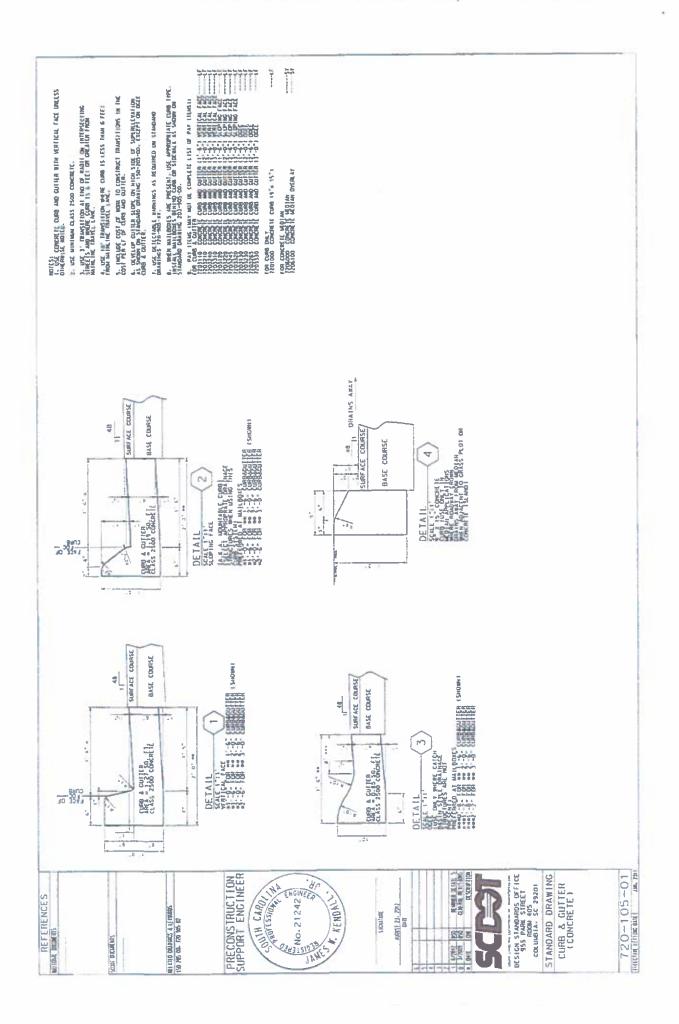

0203 - ENTIRE WIDTH OF SIDEWALK TO BE REMOVED AND DISPOSED OF OFF RIGHT-OF-WAY. SIDEWALK TO BE REPLACED USING CLASS 2500 CONCRETE, 4" THICK, AND FINISHED TO SCDOT SPECIFICAIONS.

0209 - DISTURBED VEGETATION SHALL BE RESEEDED ACCORDING TO THE SPECIFICAION FOR HIGHWAY CONSTRUCTION.