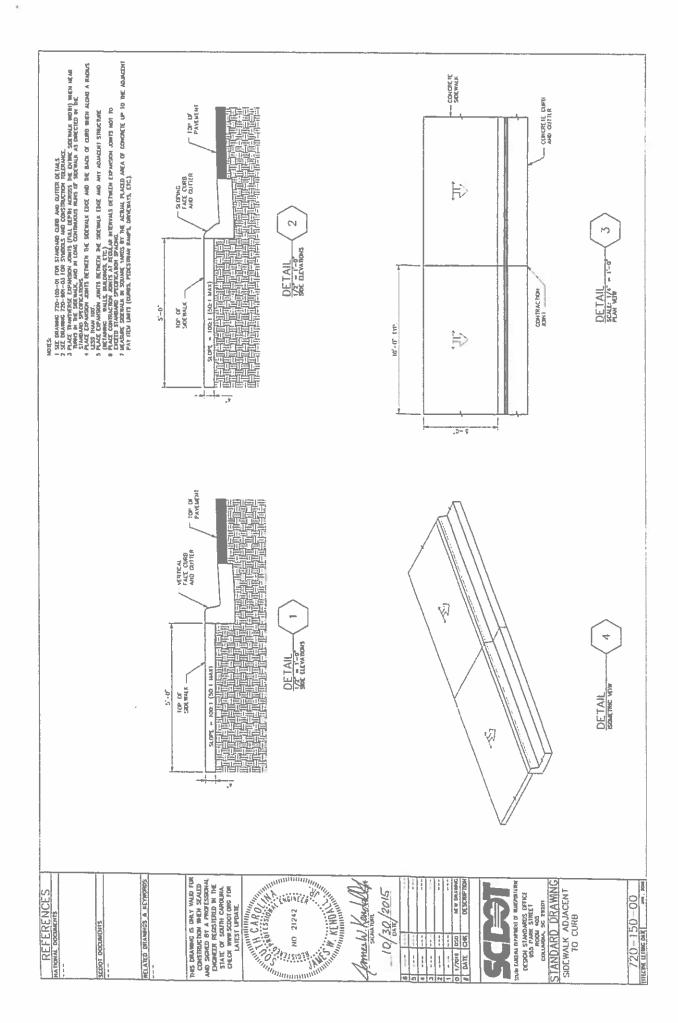

# Referencing Section D. OFFERORS

1. Clarification on the joint between the proposed curb and the existing sidewalk. See the DOT approved permit package for any specifics. The DOT permit package includes a copy of the drawings and specs attached at the end. Owner (City) could locate any specific language pertaining to this "joint" other than near the end of the package (drawing C-5) where a detail is located. If bidders locate a DOT specification in the package other than what is shown on C-5. The DOT spec will rule.

0203 - ENTIRE WIDTH OF SIDEWALK TO BE REMOVED AND DISPOSED OF OFF RIGHT-OF-WAY. SIDEWALK TO BE REPLACED USING CLASS 2500 CONCRETE, 4" THICK, AND FINISHED TO SCDOT SPECIFICAIONS.

0209 - DISTURBED VEGETATION SHALL BE RESEEDED ACCORDING TO THE SPECIFICAION FOR HIGHWAY CONSTRUCTION.