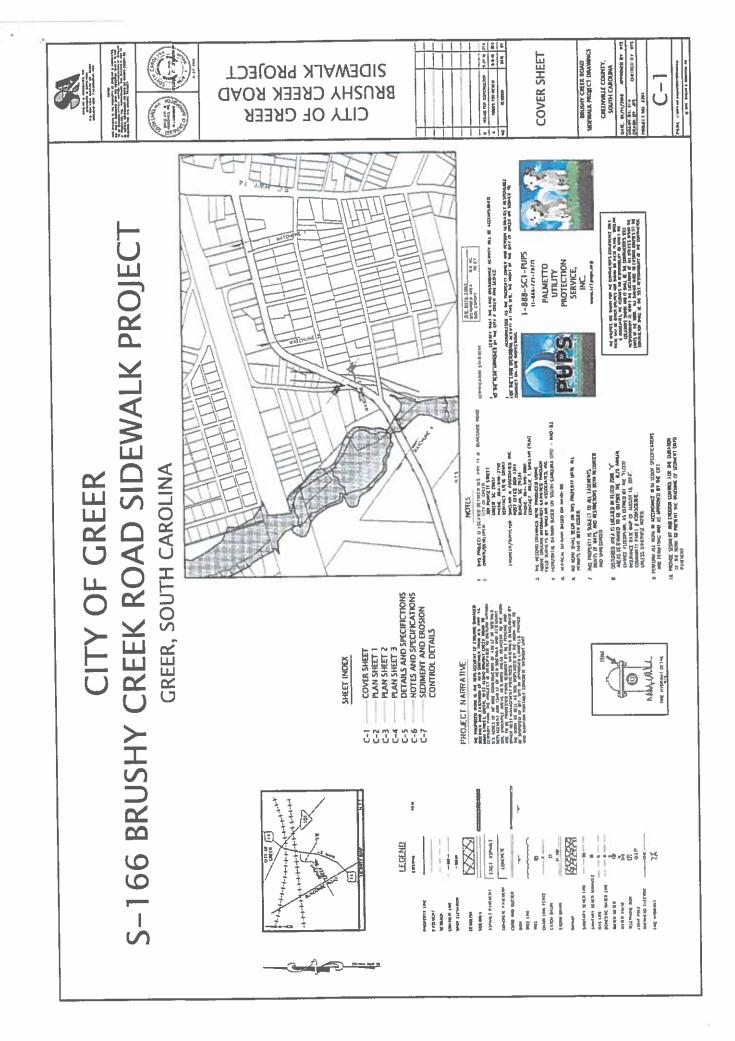

### 1. Type of MUNICIPALITY / LOCAL FUNDED PROJECT

Encroachment:

Existing sidewalk replacement and extension of new sidewalk

2. Description of Location:

from SC Hwy. 14 west to Century Park parking lot

(Attach sketch indicating roadway features such as: pavement width, shoulder width, sidewalk and curb and gutter location, significant drainage structure, north arrow, right of way width, and location of the proposed encroachment with respect to the roadway centerline and the nearest intersecting road on the State system.)