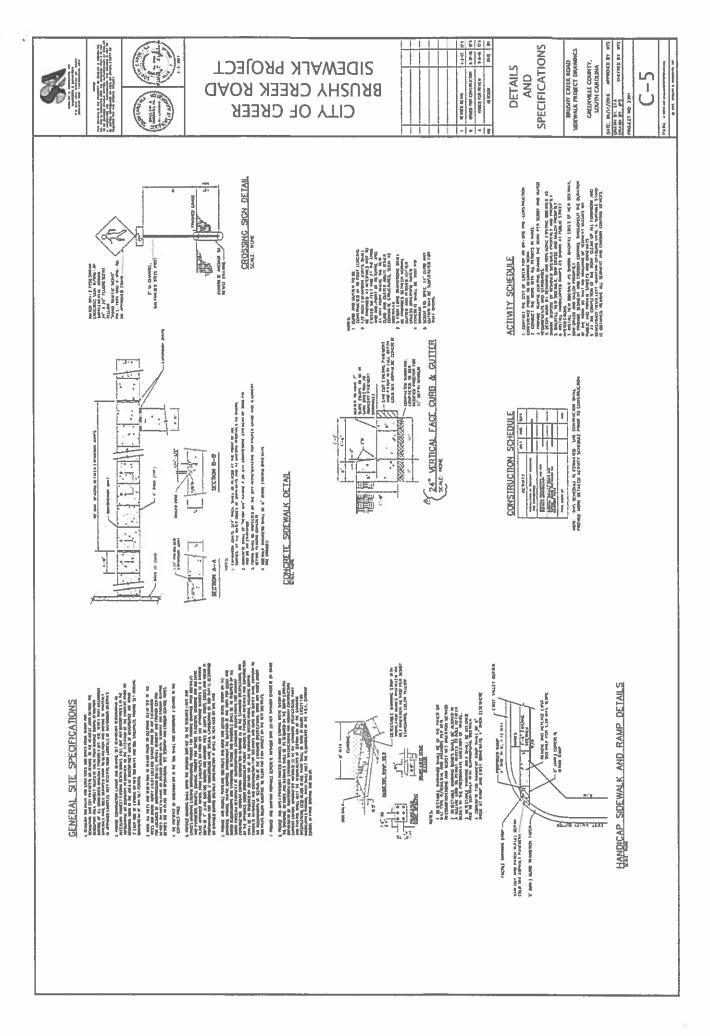

# Referencing Section D. OFFERORS

1. Clarification on the joint between the proposed curb and the existing sidewalk. See the DOT approved permit package for any specifics. The DOT permit package includes a copy of the drawings and specs attached at the end. Owner (City) could locate any specific language pertaining to this "joint" other than near the end of the package (drawing C-5) where a detail is located. If bidders locate a DOT specification in the package other than what is shown on C-5. The DOT spec will rule.

0203 - ENTIRE WIDTH OF SIDEWALK TO BE REMOVED AND DISPOSED OF OFF RIGHT-OF-WAY. SIDEWALK TO BE REPLACED USING CLASS 2500 CONCRETE, 4" THICK, AND FINISHED TO SCDOT SPECIFICAIONS.

0209 - DISTURBED VEGETATION SHALL BE RESEEDED ACCORDING TO THE SPECIFICAION FOR HIGHWAY CONSTRUCTION.

0210 - ALL SIDEWALKS TO INCLUDE AT DRIVEWAY RADIUS SHALL MEET (ADAAG) AMERICANS WITH DISABILITIES ACT ACCESSIBILITY GUIDELINES. 0301 - THE DITCHES AND/OR SHOULDERS DISTURBED DURING THE

INSTALLATION SHALL BE RE-ESTABLISHED TO PROPER GRADE, ORIGINAL