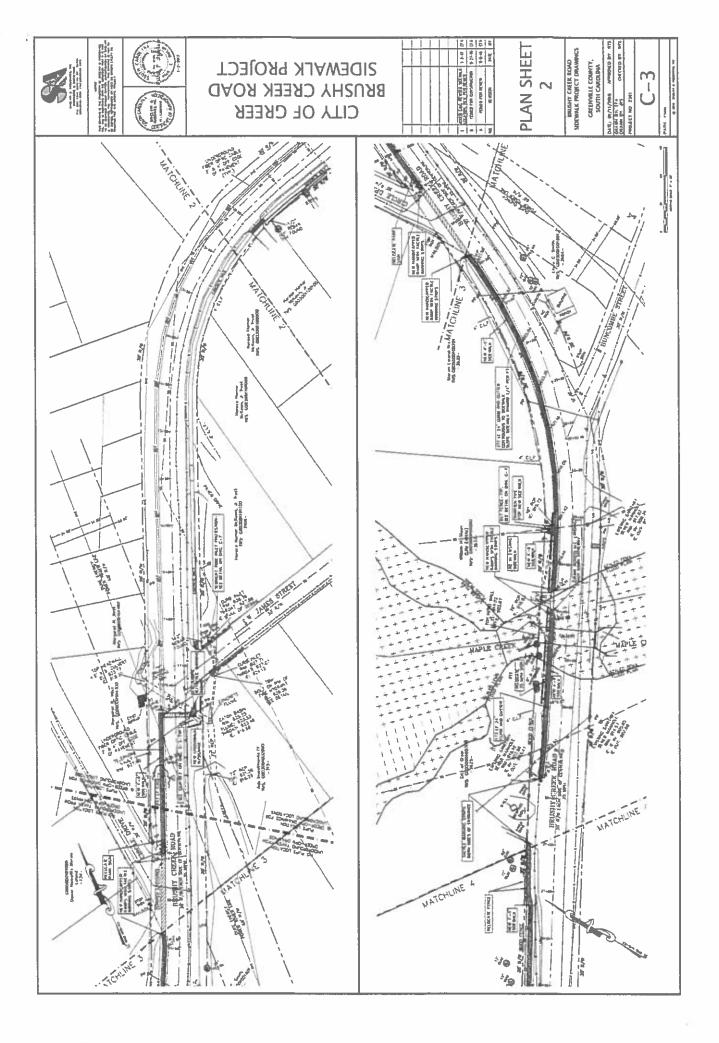

### 1. Type of MUNICIPALITY / LOCAL FUNDED PROJECT

Encroachment:

Existing sidewalk replacement and extension of new sidewalk

2. Description of Location:

from SC Hwy. 14 west to Century Park parking lot

(Attach sketch indicating roadway features such as: pavement width, shoulder width, sidewalk and curb and gutter location, significant drainage structure, north arrow, right of way width, and location of the proposed encroachment with respect to the roadway centerline and the nearest intersecting road on the State system.)