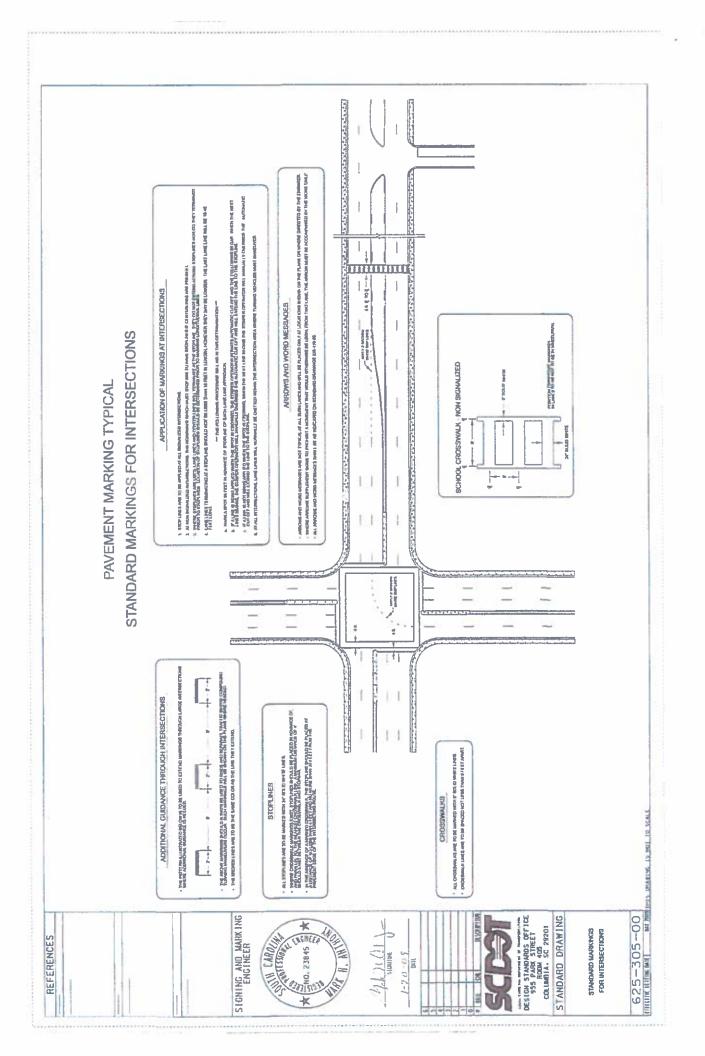

0203 - ENTIRE WIDTH OF SIDEWALK TO BE REMOVED AND DISPOSED OF OFF RIGHT-OF-WAY. SIDEWALK TO BE REPLACED USING CLASS 2500 CONCRETE, 4" THICK, AND FINISHED TO SCDOT SPECIFICAIONS.

0209 - DISTURBED VEGETATION SHALL BE RESEEDED ACCORDING TO THE SPECIFICAION FOR HIGHWAY CONSTRUCTION.

0210 - ALL SIDEWALKS TO INCLUDE AT DRIVEWAY RADIUS SHALL MEET (ADAAG) AMERICANS WITH DISABILITIES ACT ACCESSIBILITY GUIDELINES. 0301 - THE DITCHES AND/OR SHOULDERS DISTURBED DURING THE

INSTALLATION SHALL BE RE-ESTABLISHED TO PROPER GRADE, ORIGINAL