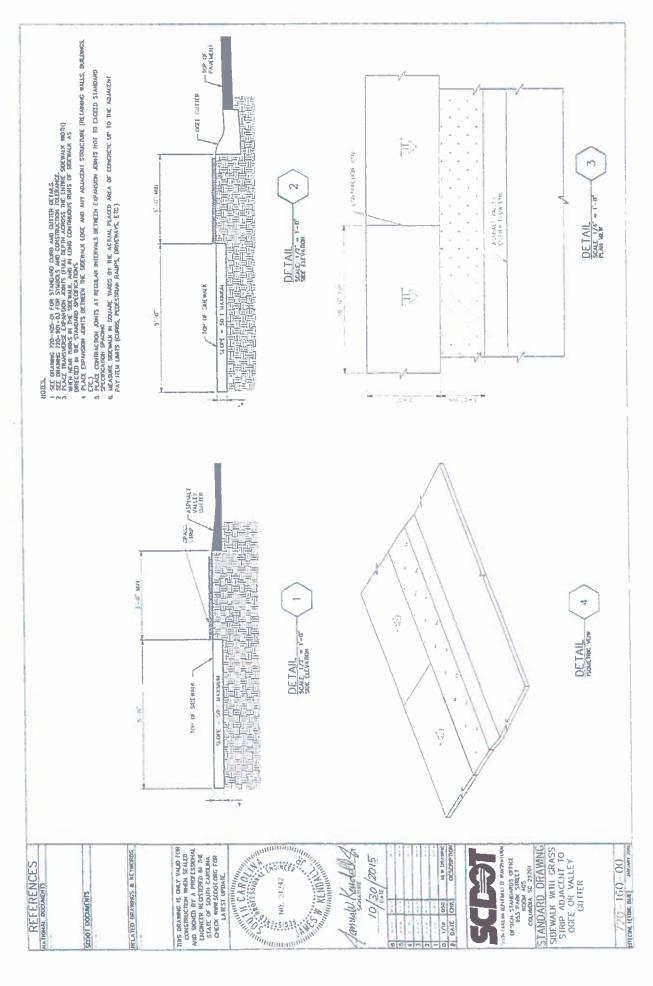

0203 - ENTIRE WIDTH OF SIDEWALK TO BE REMOVED AND DISPOSED OF OFF RIGHT-OF-WAY. SIDEWALK TO BE REPLACED USING CLASS 2500 CONCRETE, 4" THICK, AND FINISHED TO SCDOT SPECIFICAIONS.

0209 - DISTURBED VEGETATION SHALL BE RESEEDED ACCORDING TO THE SPECIFICAION FOR HIGHWAY CONSTRUCTION.

0210 - ALL SIDEWALKS TO INCLUDE AT DRIVEWAY RADIUS SHALL MEET (ADAAG) AMERICANS WITH DISABILITIES ACT ACCESSIBILITY GUIDELINES. 0301 - THE DITCHES AND/OR SHOULDERS DISTURBED DURING THE

INSTALLATION SHALL BE RE-ESTABLISHED TO PROPER GRADE, ORIGINAL