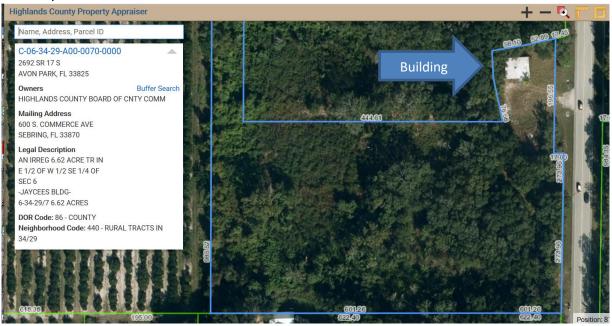

6. Can the area of open space be expanded? Which direction can it be expanded?

**Answer:** Please see the below site map. Please include any planned improvements for the site in the proposal submitted.

## Site Map