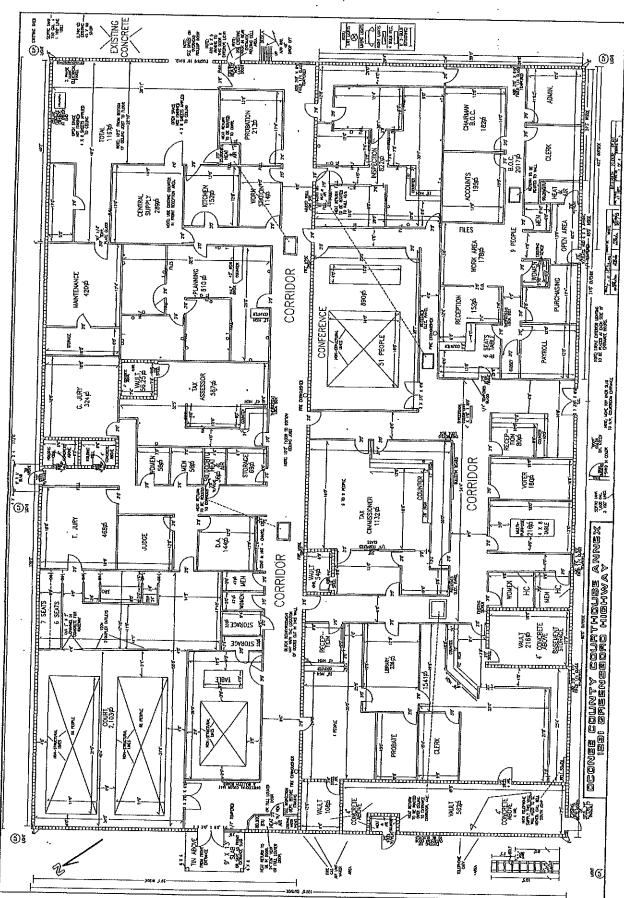

|                |                               |
|                                                   |                |                               |
|                                                   |                |                               |
|                                                   |                |                               |
|                                                   |                |                               |
|                                                   |                |                               |
|                                                   |                |                               |
|                                                   |                |                               |



-3550 0.021

.