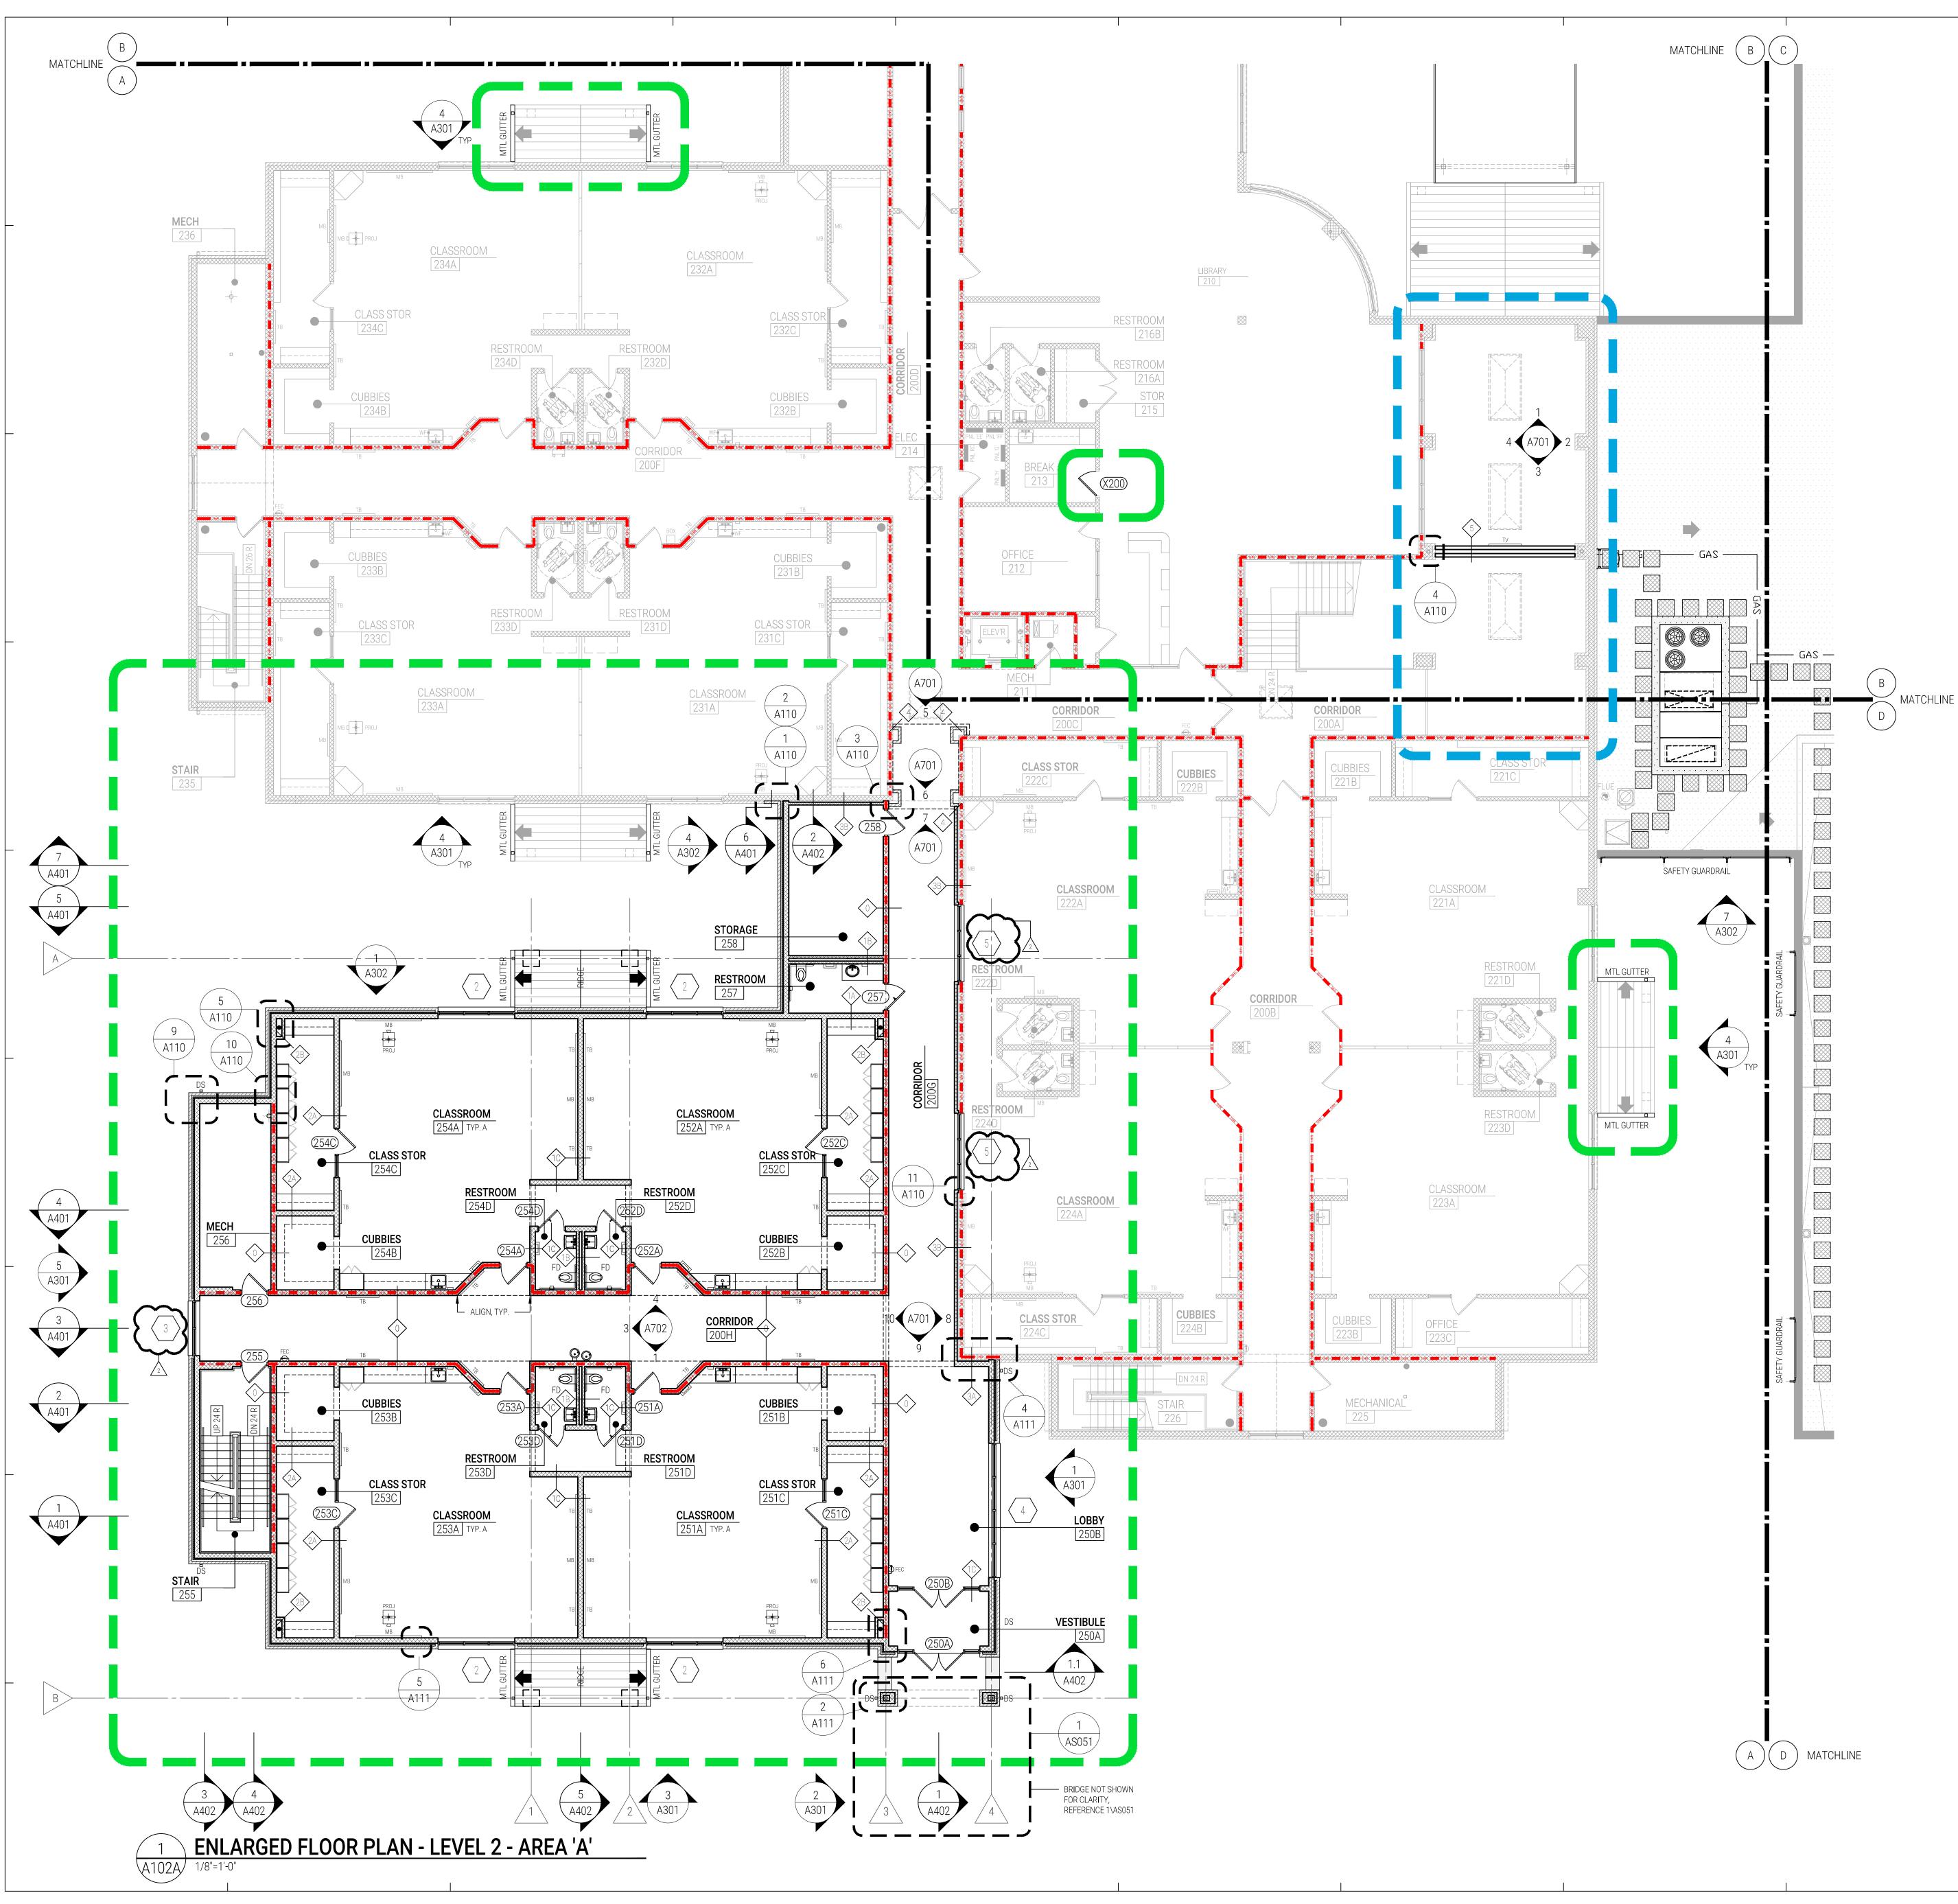

### **CHANGES TO CONSTRUCTION DRAWINGS:**

- 1. Insert revised A102A Enlarged Floor Plan Level 2 Area 'A' Annotations:
  - a. Revised window type in Classroom 222A and 224A from Type 3 to Type 5.
  - b. Revised window type in Corridor 200H from Type 5 to Type 3.