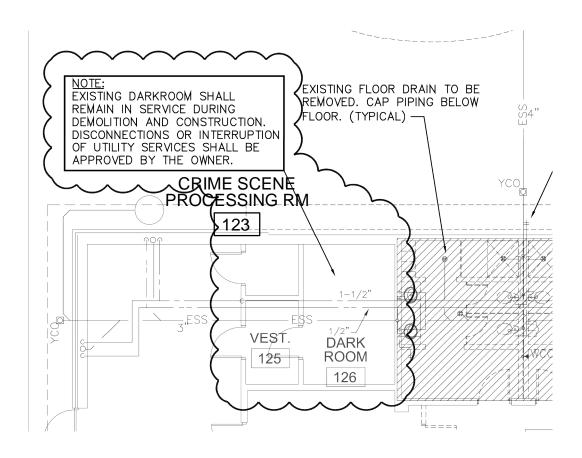

- SHEET A1.3 FIRING RANGE LAYOUT BASE BID
  - A. Contractor's attention is directed to SHEET A1.3 FIRING RANGE LAYOUT BASE BID. Contractor is advised to omit this sheet in its entirety and replace with SHEET A1.3 – FIRING RANGE LAYOUT – BASE BID (attached herewith) consisting of 1 page dated 12/12/19 for revisions.
- SHEET A1.4 FIRING RANGE LAYOUT ALTERNATE #2
  - A. Contractor's attention is directed to SHEET A1.4 FIRING RANGE LAYOUT ALTERNATE #2. Contractor is advised to insert SHEET A1.4 FIRING RANGE LAYOUT ALTERNATE #2 (attached herewith) consisting of 1 page dated 12/09/19 as a new sheet.
- 4. SHEET A1.5 FIRING RANGE SPECIFICATIONS
  - A. Contractor's attention is directed to SHEET A1.5 FIRING RANGE SPECIFICATIONS. Contractor is advised to insert SHEET A1.5 FIRING RANGE SPECIFICATIONS (attached herewith) consisting of 1 page dated 12/09/19 as a new sheet.
- 5. SHEET DP1.1 PLUMBING DEMOLITION PLAN
  - A. Contractor's attention is directed to Bulletin Drawing B2 (attached herewith) consisting of 1 page dated 12/09/19 for revisions to Dark Room space 126.