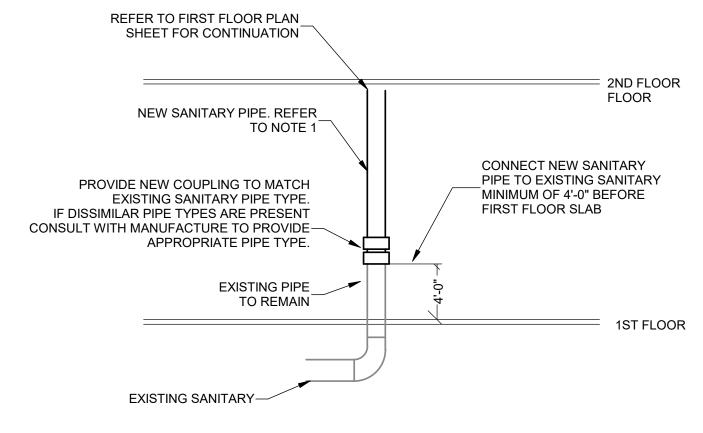

## FIRST FLOOR PIPE PENETRATION DETAIL

NOT TO SCALE

## NOTES:

CONTRACTOR TO FIELD VERIFY EXISTING PIPE SIZE, AND PROVIDE NEW PIPE TO MATCH EXISTING PIPE SIZE. PROVIDE ACHITECT, AND ENGINEER OF EXISTING PIPE

LOWBOY ELECTRIC WATER HEATER DETAIL NOT TO SCALE