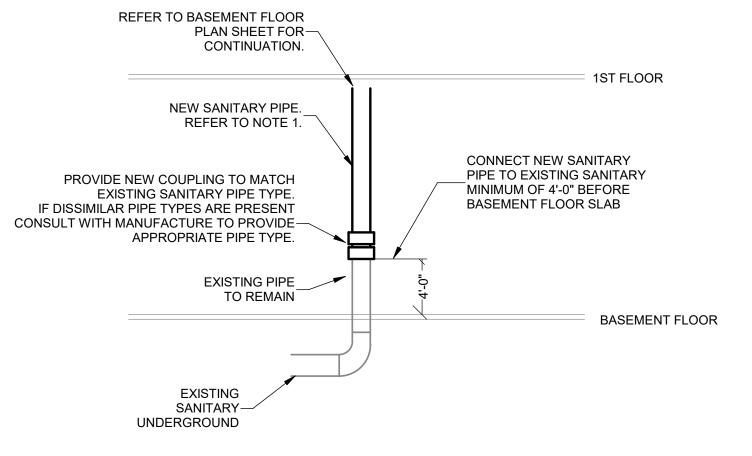

## BASEMENT FLOOR PIPE PENETRATION DETAIL

## NOTES:

CONTRACTOR TO FIELD VERIFY EXISTING PIPE SIZE, AND PROVIDE NEW PIPE TO MATCH EXISTING PIPE SIZE. PROVIDE ACHITECT, AND ENGINEER OF EXISTING PIPE