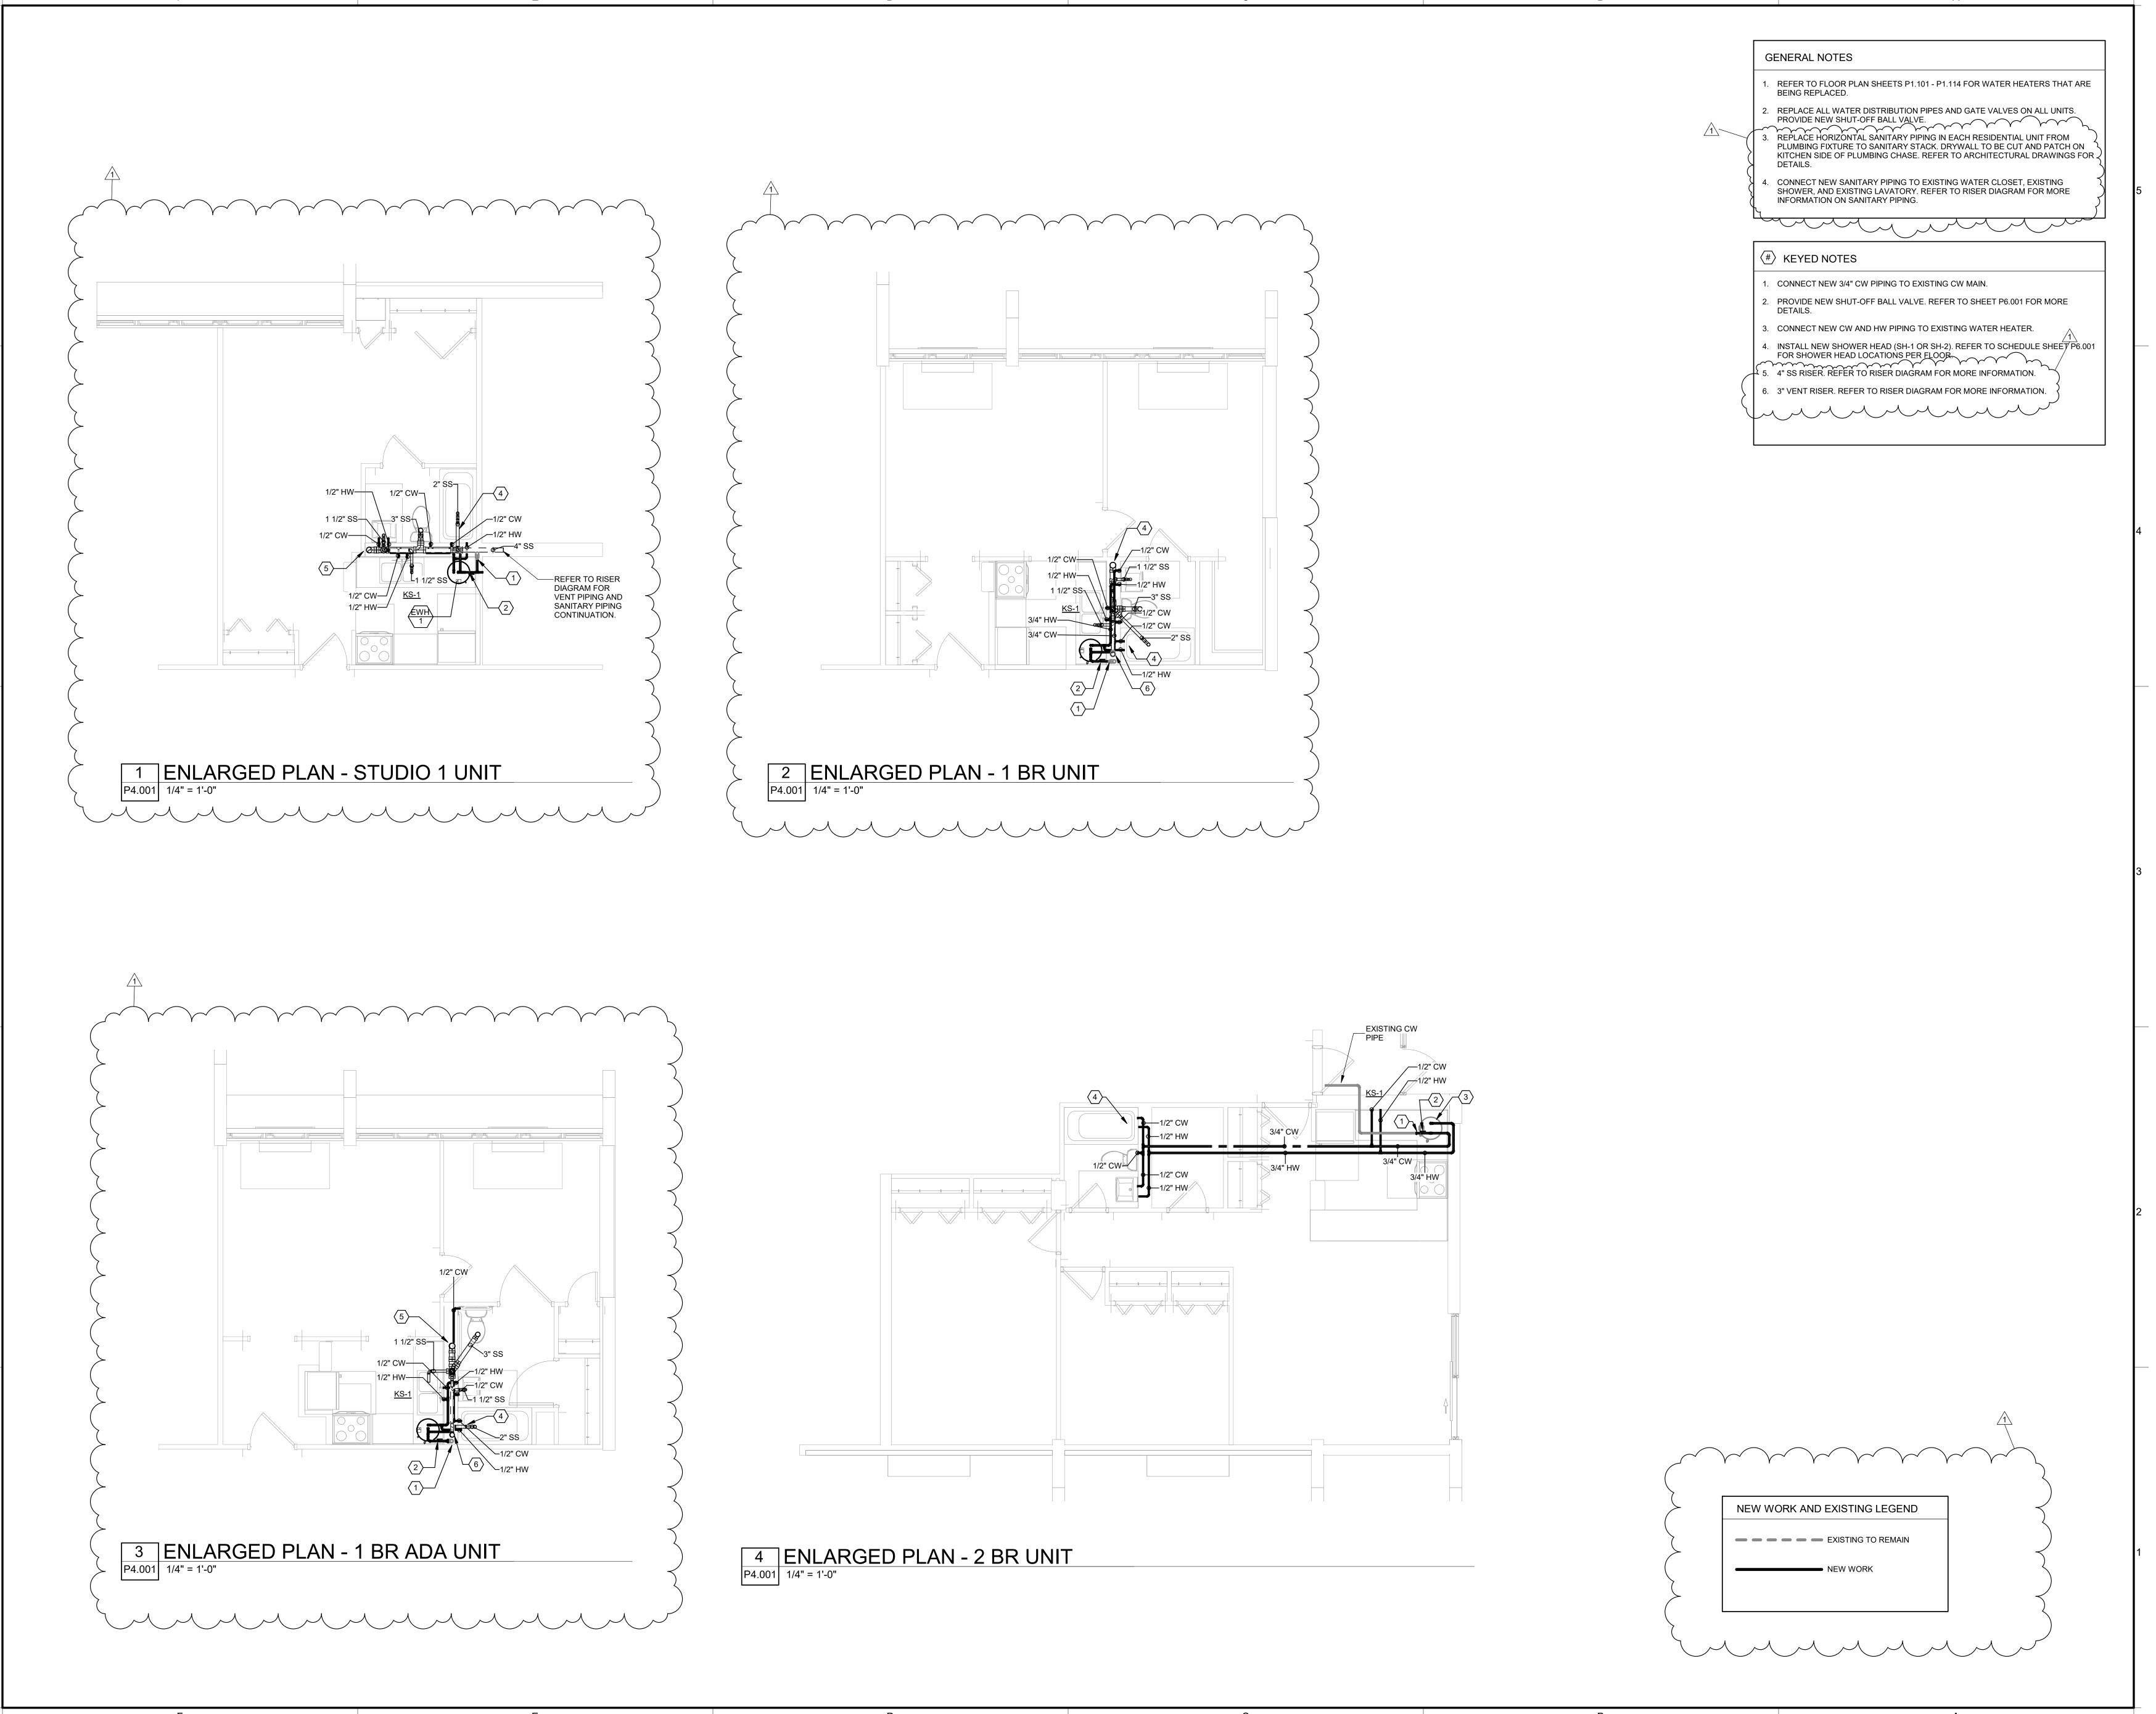

ENLARGED UNIT PLANS

roject number 21KC01 ate Aug. 23, 2021

P4.001

Scale As indicated

| DWELLING UNIT WATER HEATER SCHEDULE |           |                |  |  |
|-------------------------------------|-----------|----------------|--|--|
| MARK                                | -         | EWH-1          |  |  |
| MANUFACTURER                        |           | AO SMITH       |  |  |
| AREA SERVED                         | -         | SEE PLANS      |  |  |
| MODEL NUMBER                        | -         | ENLB 30        |  |  |
| RECOVERY                            | GPH       | 21             |  |  |
| TEMP RISE                           | °F        | 90             |  |  |
| STORAGE                             | GALLONS   | 28             |  |  |
| ELECTRICAL INPUT                    | KW @ V/PH | 4.5 @ 240/1    |  |  |
| ENERGY FACTOR                       | -         | 0.89 EF        |  |  |
| DIMENSIONS                          |           | 18"D x 61.25"H |  |  |
| NOTES                               | -         | 1, 2, 3, 4     |  |  |
| NOTES:                              |           |                |  |  |

| MARK   | FIXTURE                                                | DESCRIPTION                                                                                                                                                                                         | MAKE AND MODEL                                     | P | IPE SIZ              | ZE (INCH) | ACCESSORIES |                                                                                                                                                                                                                                                                                                                                                                                |
|--------|--------------------------------------------------------|-----------------------------------------------------------------------------------------------------------------------------------------------------------------------------------------------------|----------------------------------------------------|---|----------------------|-----------|-------------|--------------------------------------------------------------------------------------------------------------------------------------------------------------------------------------------------------------------------------------------------------------------------------------------------------------------------------------------------------------------------------|
| MAKK   | FIXTURE                                                | DESCRIPTION                                                                                                                                                                                         | WAS WAS                                            |   | WASTE VENT C.W. H.W. |           | H.W.        | ACCESSURIES                                                                                                                                                                                                                                                                                                                                                                    |
| KS-1   | KITCHEN SINK                                           | KITCHEN SINK TYPE 304 STAINLESS STEEL, 22 GA., DOUBLE BOWL DROP-IN SINK, 33"x22"x6-9/16" DEEP, WITH 8" CENTERSET, 3-HOLE SINGLE HANDLE KITCHEN FAUCET, CHROME FINISH. 1.8 GPM SINK IS ADA COMPLIANT | SINK: ELKAY DAYTON D23322<br>FAUCET: DELTA B1310LF | - | -                    | 1/2       | 1/2         | 3-1/2" STAINLESS STEEL DRAIN ASSEMBLY WITH BASKET STRAINER, 17 GAUGE 1-1/2" TAILPIECE, 1-1/2" X 1-1/2" 17 GA P-TRAP WITH WASTE ARM AND WALL ESCUTCHEON, WHEEL HANDLE BRASS ANGLE STOPS WITH ANNEALED SUPPLIES, POLISHED CHROME FINISH. PROVIDE PRE-MOLDED INSULATION KITS FOR ALL EXPOSED DRAINAGE AND SUPPLY PIPING AND TRIM BELOW LAV, TRUEBRO. PROVIDE NEW SHUT OFF VALVES. |
| SH-1   | SHOWERHEAD<br>(LOCATED ON FLOORS)<br>4 THRU 14)        | SHOWERHEAD, 1.5 GPM                                                                                                                                                                                 | SHOWERHEAD: NIAGRARA<br>CONSERVATION N2945CH       | - | -                    | 1/2       | 1/2         |                                                                                                                                                                                                                                                                                                                                                                                |
| SH-2 ( | HANDHELD SHOWERHEAD<br>(LOCATED ON FLOORS 2<br>THRU 3) | HANDHELD SHOWERHEAD WITH 6 SPRAY SETTINGS. 60" METAL HOSE, MAX 1.75 GPM                                                                                                                             | SHOWERHEAD: DELTA 75605                            | - | -                    | 1/2       | 1/2         |                                                                                                                                                                                                                                                                                                                                                                                |
| EWC-1  | ELECTRIC WATER COOLER                                  | ELKAY ENHANCED EZH2O BOTTLE FILLING STATION, BI-LEVEL ADA COOLER, FILTERED 8 GPH 115V/1PH                                                                                                           | ELKAY LZSTL8WSSP (STAINLESS)                       | - | -                    | 1/2       | -           | P-TRAP, PROVIDE METAL FIXTURE TYPE                                                                                                                                                                                                                                                                                                                                             |