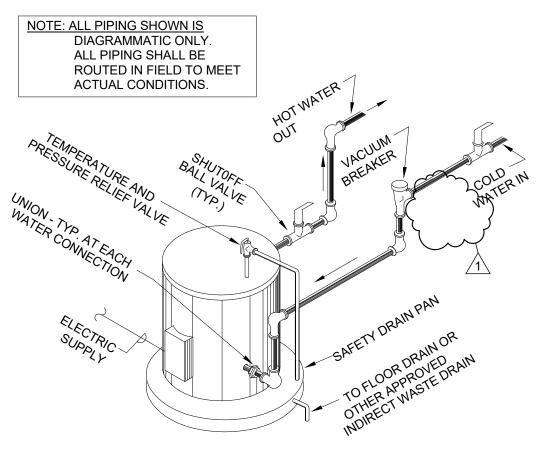

## NOTES:

CONTRACTOR TO FIELD VERIFY EXISTING PIPE SIZE, AND PROVIDE NEW PIPE TO MATCH EXISTING PIPE SIZE. PROVIDE ACHITECT, AND ENGINEER OF EXISTING PIPE

LOWBOY ELECTRIC WATER HEATER DETAIL NOT TO SCALE