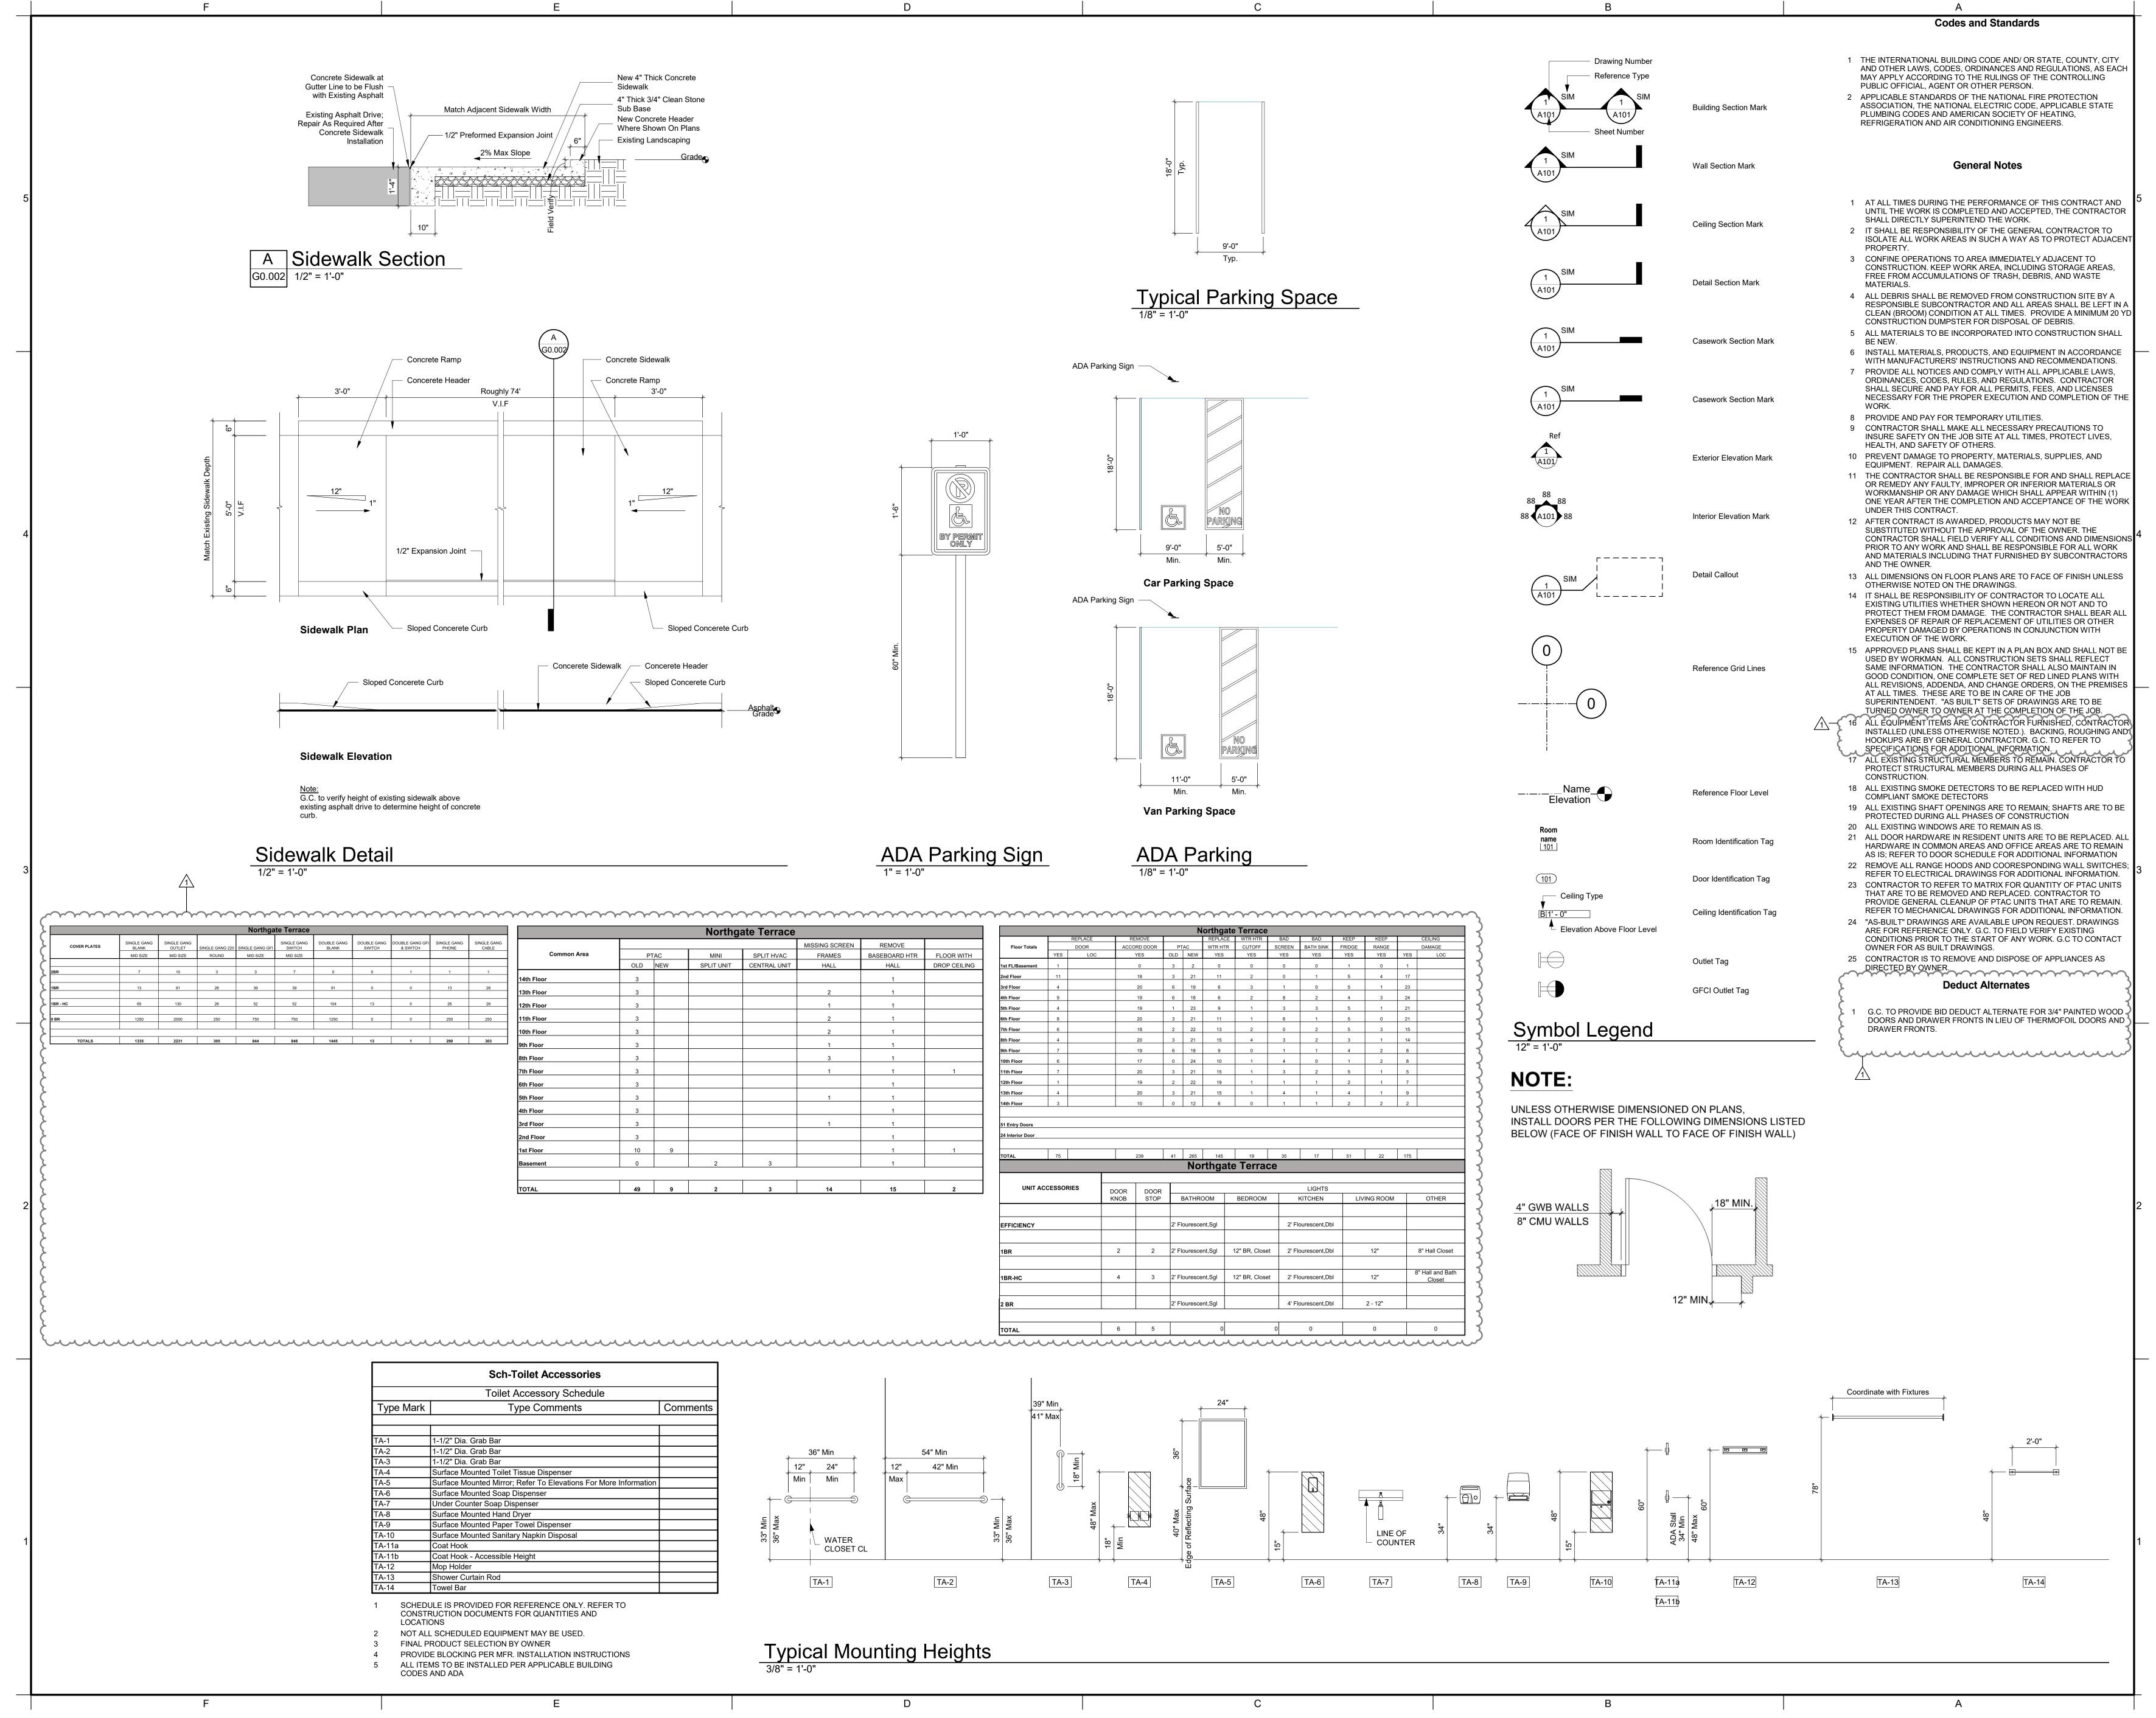

loor Plan-Power & Systems         | J -, -              | 1                   | Sep. 10, 2021                                    |
| E1.601                 | Enlarged Unit Plans                        | <u> </u>            | 1                   | Sep. 10, 2021                                    |
| E1.602                 | Enlarged Unit Plans                        | · ·-·g· = -, = ·    | 1                   | Sep. 10, 2021                                    |
| E6.001<br>ED.101       | Schedules                                  | Aug. 23, 2021       |                     | <del>                                     </del> |
|                        | Level 1-Demo Floor Plan                    | Aug. 23, 2021       |                     | i                                                |



STUDIO A architecture

architecture 2330 frankfort ave louisville, ky 40206 p: (502) 589-8007 f: (502) 589-8004 www.studioaarch.com

Consultants

Project Name

Northgate Terrace Renovation

4301 Whittle Springs Road

Knoxville, TN 37917

ent

Knoxville's Community Development Corporation

901 N. Broadway Knoxville, TN

37917

eal ONY M.

FRED AR

ON TENN

OF TENN

ON TENN

Revisions

No. Description Date

1 Addendum 1 Sep. 10, 2021

Project Notes & Legends

roject number 21KC01 ate Aug. 23, 2021

G0.002

Cale As indicated



STUDIO A architecture
2330 frankfort ave louisville, ky 40206
p: (502) 589-8007
f: (502) 589-8004
www.studioaarch.com

Consultants

Project Name

Northgate Terrace Renovation

4301 Whittle Springs Road

Knoxville, TN 37917

Client

Knoxville's
Community
Development
C