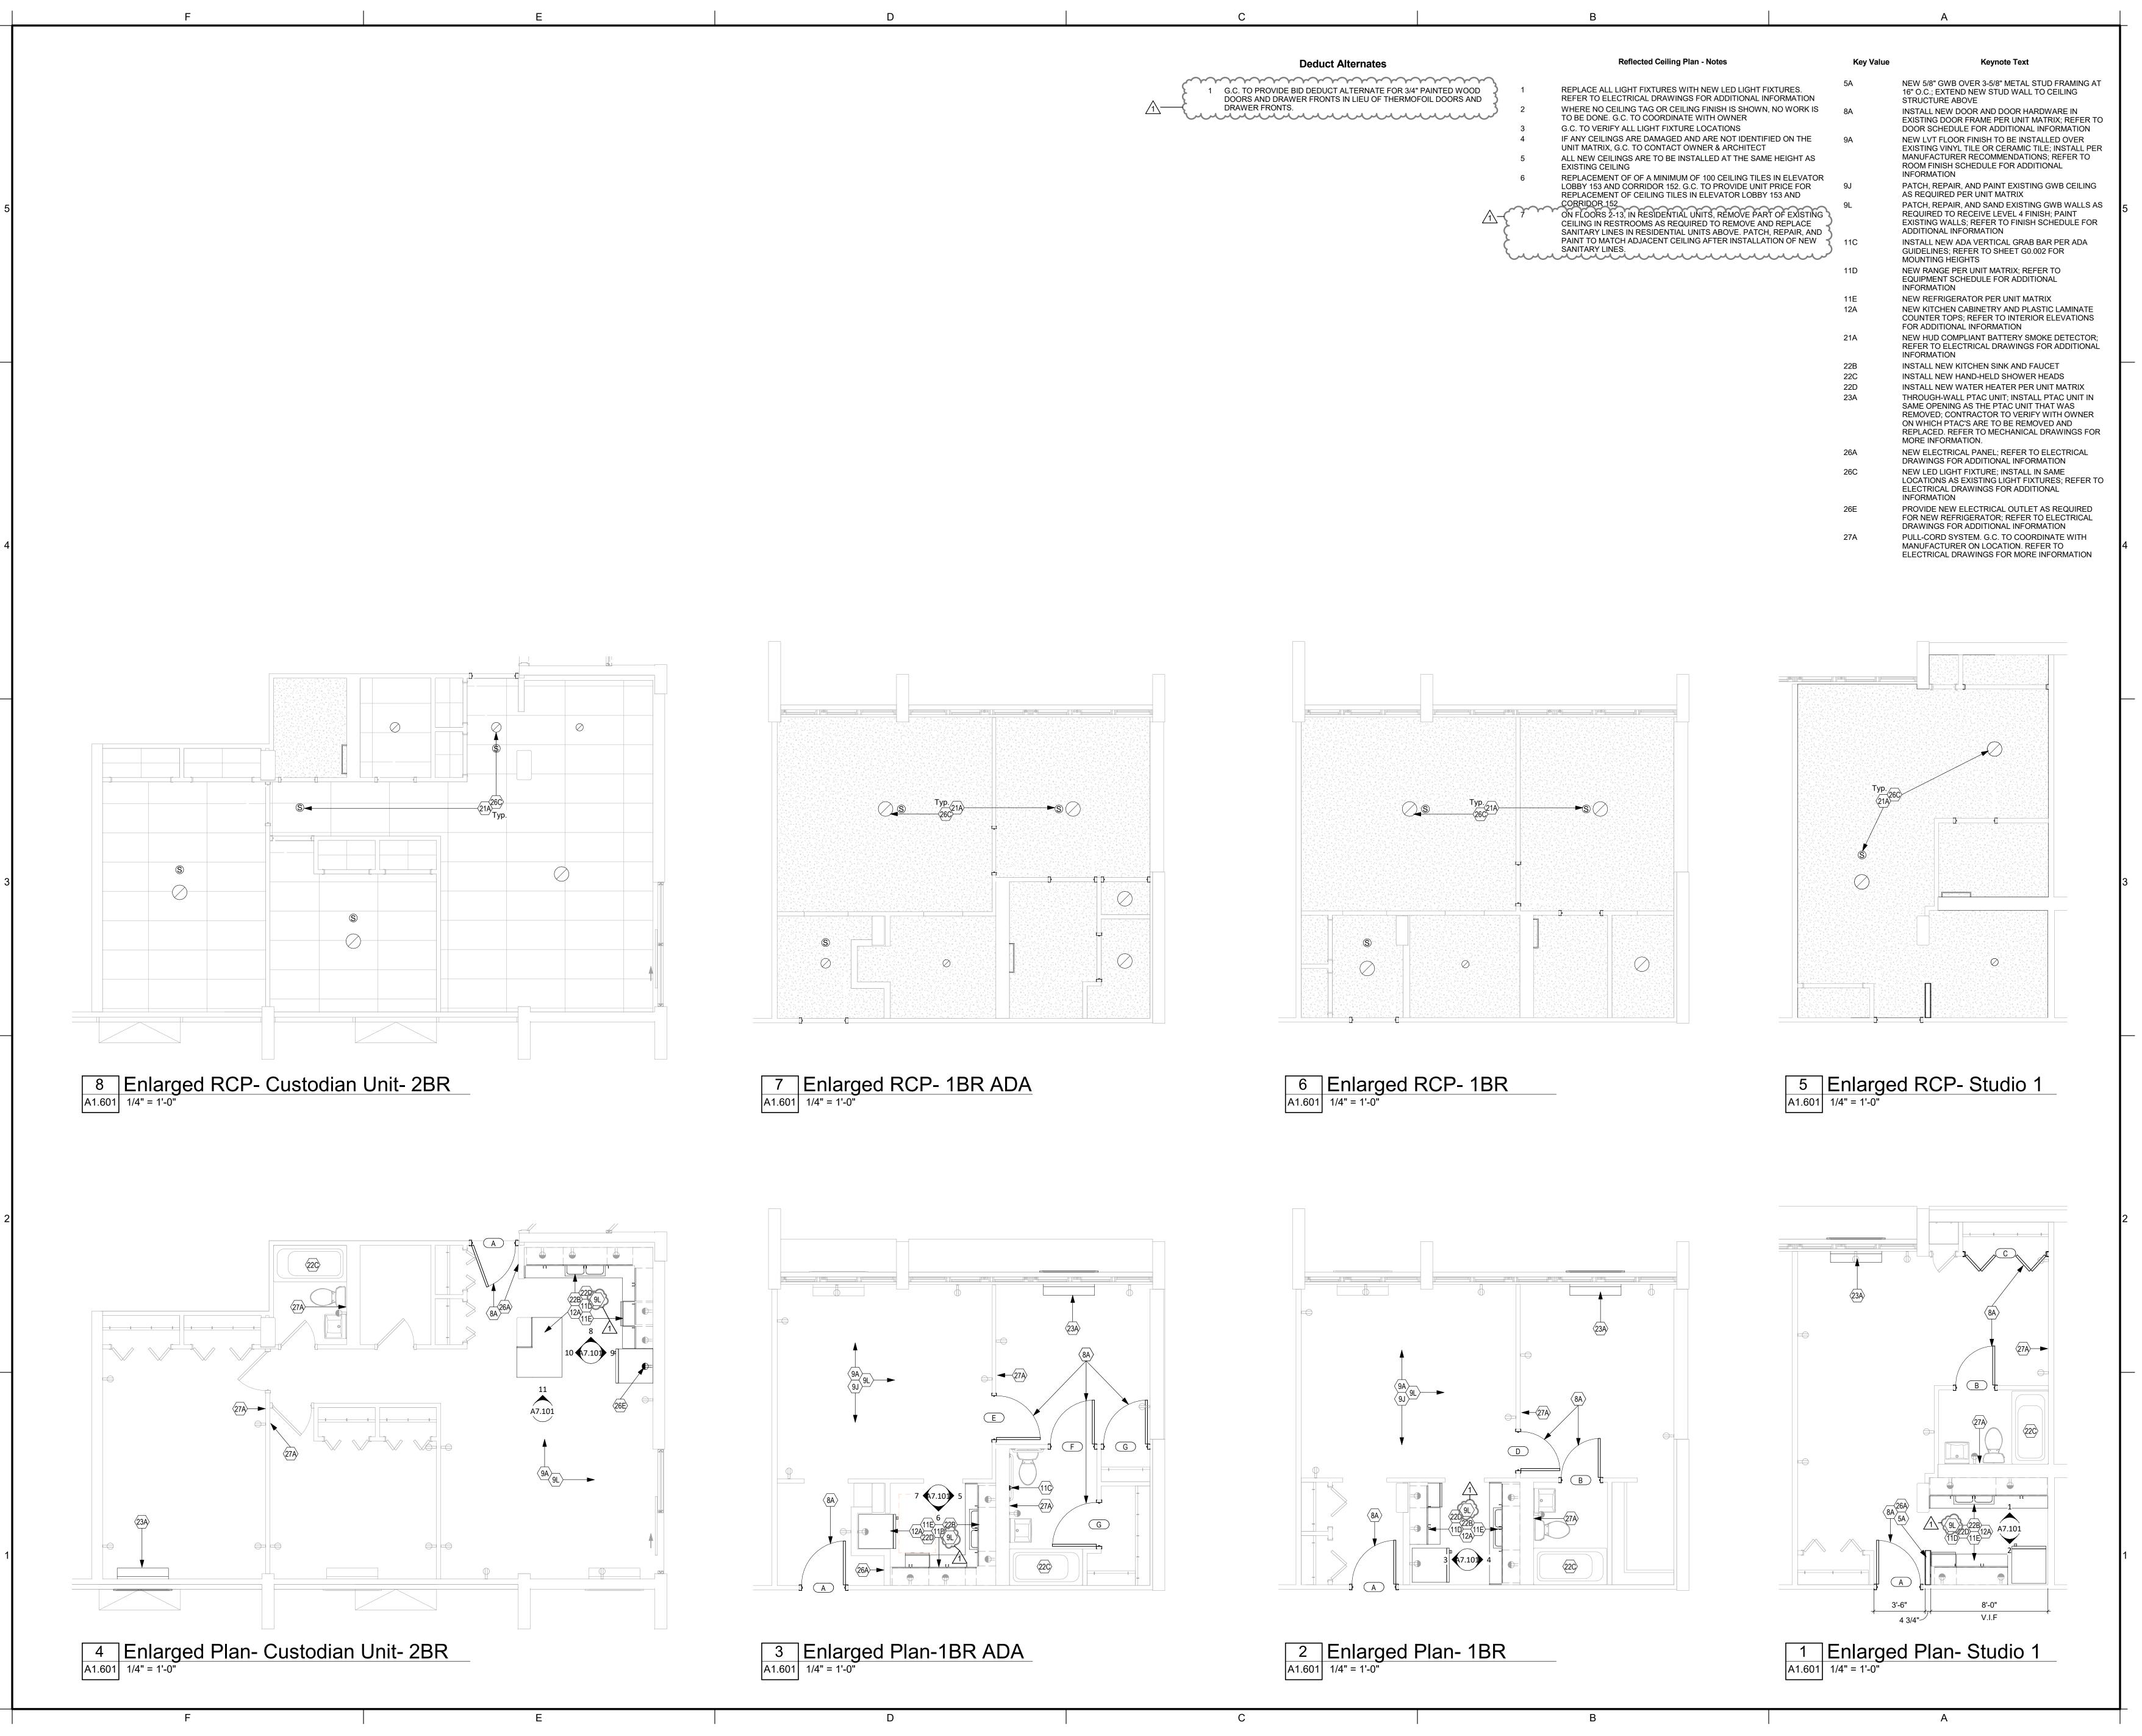

4301 Whittle Springs Road Knoxville, TN 37917

ient

Knoxville's Community Development Corporation

901 N. Broadway Knoxville, TN 37917

Revisions

No. Description

1 Addendum 1 Sep. 10, 2021

Enlarged Unit Plans

pject number 21KC01 te Aug. 23, 2021

A1.601
Scale 1/4" = 1'-

INTERIOR FINISHES UNIT FINISH SCEDULE ROOM FINISH SCEDULE NO. MATERIAL TYPE REMARKS **ROOM NAME** WALL CEILING MISC DOORS REMARKS **ROOM NAME** WALL CEILING MISC "Or equal" - G.C to provide sample to Manufacturer: Mohawk LUXURY VINYL Pattern/Style: Hayward Color: Talbot owner for final selection if they are TILE (LVT) providing a different product Size: 7.5" x 48" CONCRETE Refer to Specifications Stained Concrete Manufacturer: Mohawk "Or equal" - G.C to provide sample to BASE Pattern/Style: Quarter Round owner for final selection if they are Color: Talbot providing a different product STUDIO 6 7 4A 4A CORRIDOR 050 Size: 1/4" 1BR KITCHEN 117 4B 4B 1 3 4A 5 6 7 4A 4A PAINTED GWB Color: KCDC Beige Love Towers 1BR-ADA 6 7 4A 4A KITCHEN DRY STORAGE 119 4B 4B Finish: Eggshell 2BR 1 3 4A SOCIAL HALL 114 1 3 4B 8A 6 7 4A 4A 4B Paint color to match existing G.C to coordinate with owner on paint color **CORRIDOR 152** 4B 4B 8B PAINTED CEILING PPG
Color: KCDC Beige Love Towers Finish: Eggshell **FINISH GENERAL NOTES ELEVATOR LOBBY 153** 4B 4B 8B Color TBD ALL LVT FLOORS ARE TO BE INSTALLED OVER HUD Severe Wood Cabinets (Painted) CASEWORK CORRIDOR 154 Themafoil Doors and Drawer Fronts Deduct Alternate 1 **EXISTING FLOOR FINISH. INSTALL LVT FLOOR PER** Wirepull Hardware mmmmmm MANUFACTURER RECOMMENDATIONS. REFER TO RECREATIONAL OFFICE 109 "Or equal" - G.C to provide sample to COUNTERTOPS Wilsonart 4882-38 "Oiled Soapstone" SPECIFICATIONS FOR ADDITIONAL INFORMATION. owner for final selection if they are Post Formed Radius Edge 4B RECREATIONAL OFFICE 110 REFER TO SPECIFICATIONS FOR ADDITIONAL providing a different product INFORMATION. 1 3 4B 4B CORRIDOR 151 G.C to provide sample to owner for final Manufacturer: Armstrong **CEILING TILE** WHERE ROOM NAME HAS X##, X REFERS TO Pattern/Style: Square Edge selection for black ceiling tiles CORRIDOR X50, X52 1 3 4B Α **FLOORS 2-14.** Color: White Size: 24"x24" **ELEVATOR LOBBY X51** 1 3 4B G.C to verify existing ceiling tiles 8B Ceiling tile to match adjacent existing ceiling tiles ATRIUM 223 1 3  $\sim$ **DEDUCT ALTERNATE REMARKS** 1. G.C. TO PROVIDE BID DEDUCT ALTERNATE FOR A. CEILING TILE IS ON 7TH FLOOR ONLY; REFER TO 3/4" PAINTED WOOD DOORS AND DRAWER FRONTS IN REFLECTED CEILING PLAN FOR ADDITIONAL LIEU OF THERMOFOIL DOORS AND DRAWER FRONTS. INFORMATION SELECTIVE CEILING TILE REPLACEMENT. CEILING William Willia TILES TO MATCH ADJACENT CEILING TILES. USE SALAVGED CEILING TILES FROM RECREATION OFFICE 109 & 110. G.C. TO VERIFY EXISTING **CEILING TILES.** DOOR SCHEDULE **HARDWARE SET** HARDWARE DOOR TAG DOOR FRAME **RATING** SET 1: SINGLE DOOR ENTRANCE ROOM NAME AND NUMBER REMARKS SET 3 HINGES 1 LATCH SET (PRIVACY) TYPE WIDTH HEIGHT MATERIAL TYPE MATERIAL 1 DEADBOLT RESIDENTIAL UNITS 1 CLOSER 3 SILENCERS 1 2'-8" 6'-8" WD - - - 2 PR 2'-9" 6'-8" WD F2 WD 1 WALL STOP 5 1,2,3 D1 2'-8" 6'-8" WD -RESIDENTIAL UNITS 2 1,2,3 SET 2: SINGLE DOOR PRIVACY D1 3'-0" 6'-8" WD -2 1,2,3 D1 3'-0" 6'-8" WD - - - D1 3'-0" 6'-8" WD - -2 1,2,3 3 1,2,3 3 HINGES 1 LATCH SET (PRIVACY) 3 DOOR SILENCERS REMARKS SET 3: STORAGE 3 HINGES 1 LATCH SET (STORAGE) G.C. TO VERIFY ALL EXISTING DOOR SIZES AND MATERIAL; G.C. TO 3 SILENCERS CONTACT ARCHITECT IF DOORS VARY FROM DOOR SCHEDULE SET 4: SINGLE DOOR ENTRANCE ADA G.C TO VERIFY DOOR SIZE WILL WORK WITH NEW FLOOR FINISH BEFORE INSTALLING NEW DOORS. G.C. TO CONTACT ARCHITECT IF 3 HINGES DOOR SIZES WILL NOT WORK WITH NEW FLOOR FINISH 1 LATCH SET (PRIVACY) 1 DEADBOLT 1 CLOSER G.C. TO REFER TO UNIT MATRIX FOR WHICH DOORS ARE TO BE 3 SILENCERS REMOVED AND REPLACED 1 WALL STOP 1 PEEP HOLE ADA ENTRANCE DOORS ARE TO GET HARDWARE SET 4 SET 5: BI-FOLDING DOOR HARDWARE PROVIDED BY DOOR MANUFACTURER **GENERAL NOTES** ALL LATCHSETS AND LOCKSETS ARE TO HAVE ADA HANDLES ALL ACCORDION DOORS ARE TO BE REMOVED AND REPLACED WITH BI-FOLDING DOORS ENTRANCE DOORS ARE TO BE MASTER KEYED EXISTING DOOR FRAMES ARE TO REMAIN UNLESS NOTED HARDWARE FINISH TO BE SATIN NICKEL **LEGEND** WD SOLID CORE WOOD 2" Panel Width Panel Width Panel Width D2 D1
Flush Panel-Wood F2
Door Frame Provided By
Door Frame Manufacturer 2 Panel Legend
A3.101 1/4" = 1'-0" 3 Frame Legend
A3.101 1/4" = 1'-0"