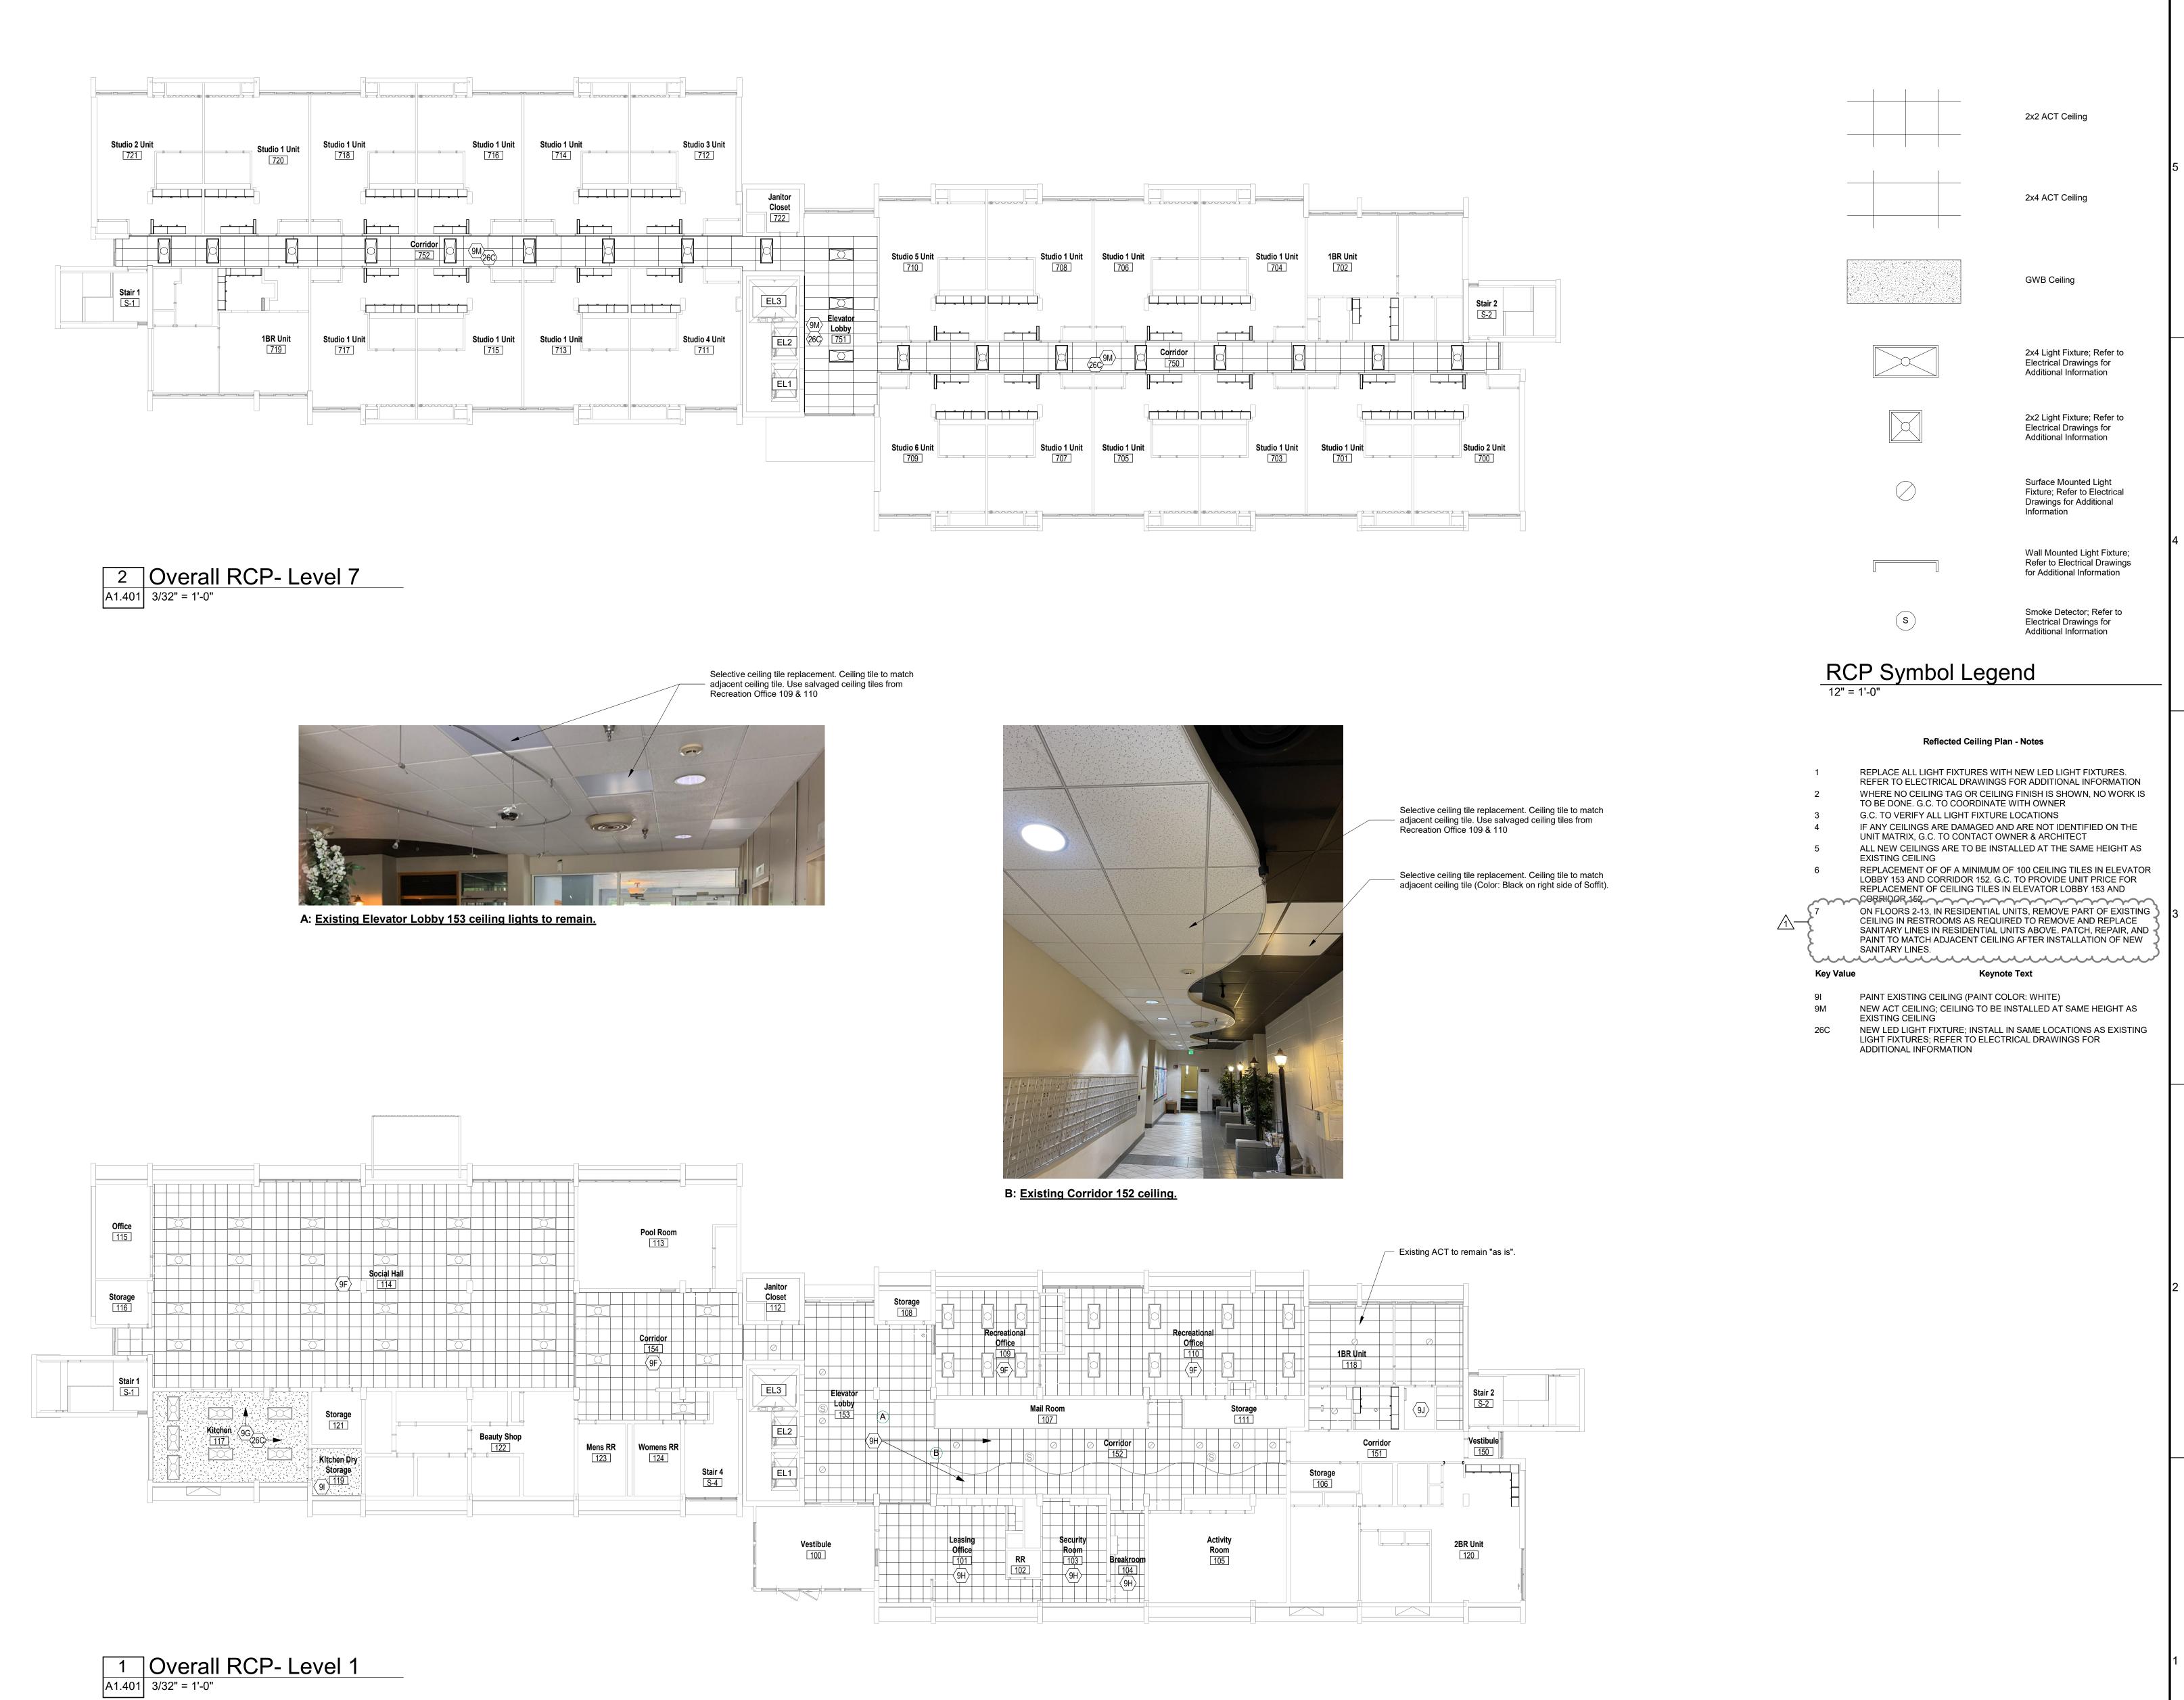

nt

Knoxville's
Community
Development
Corporation

901 N. Broadway Knoxville, TN

Seal Seal

Revisions

No. Description Date

Addendum 1 Sep. 10, 2021

Level 1 & 7
Overall Reflected
Ceiling Plan

Project number 21KC01

Date Aug. 23, 2021

A1.401

As indicated

STUDIO A architecture 2330 frankfort ave louisville, ky 40206 p: (502) 589-8007 f: (502) 589-8004 www.studioaarch.com

Consultants

Project Name

Northgate Terrace Renovation