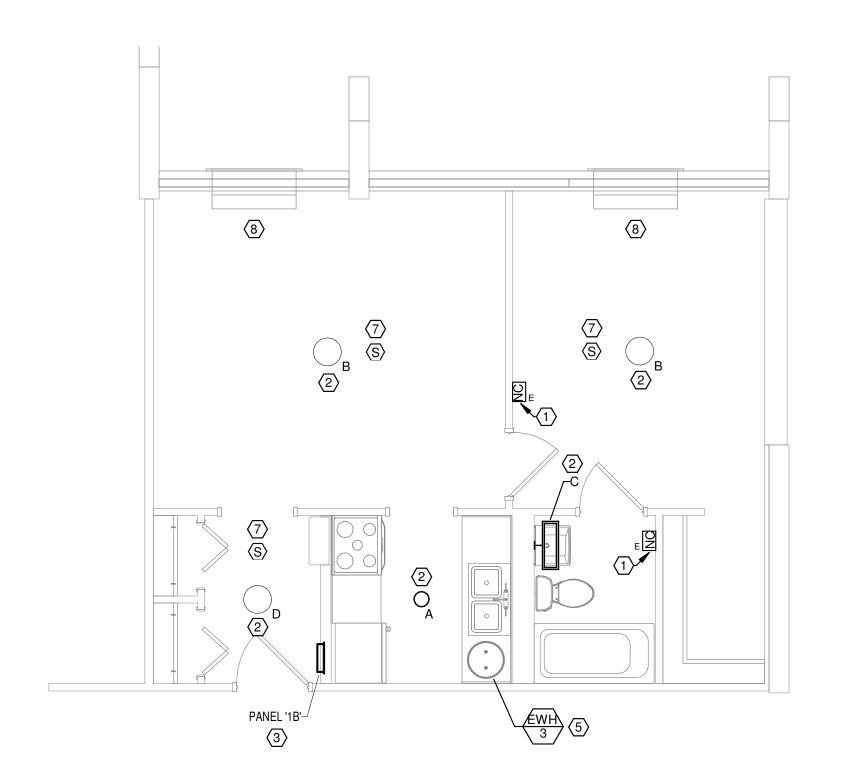

No. Description Date

1 Addendum 1 Sep. 10, 2021

Enlarged Unit Plans

Project number 21KC01
Date Aug. 23, 2021

A1.601

Scale 1/4" = 1

INTERIOR FINISHES UNIT FINISH SCEDULE ROOM FINISH SCEDULE NO. MATERIAL TYPE REMARKS **ROOM NAME** WALL CEILING MISC DOORS REMARKS **ROOM NAME** WALL CEILING MISC "Or equal" - G.C to provide sample to Manufacturer: Mohawk LUXURY VINYL Pattern/Style: Hayward Color: Talbot owner for final selection if they are TILE (LVT) providing a different product Size: 7.5" x 48" CONCRETE Refer to Specifications Stained Concrete Manufacturer: Mohawk "Or equal" - G.C to provide sample to BASE Pattern/Style: Quarter Round owner for final selection if they are Color: Talbot providing a different product STUDIO 6 7 4A 4A CORRIDOR 050 Size: 1/4" 1BR KITCHEN 117 4B 4B 1 3 4A 5 6 7 4A 4A PAINTED GWB Color: KCDC Beige Love Towers 1BR-ADA 6 7 4A 4A KITCHEN DRY STORAGE 119 4B 4B Finish: Eggshell 2BR 1 3 4A SOCIAL HALL 114 1 3 4B 8A 6 7 4A 4A 4B Paint color to match existing G.C to coordinate with owner on paint color **CORRIDOR 152** 4B 4B 8B PAINTED CEILING PPG
Color: KCDC Beige Love Towers Finish: Eggshell **FINISH GENERAL NOTES ELEVATOR LOBBY 153** 4B 4B 8B Color TBD ALL LVT FLOORS ARE TO BE INSTALLED OVER HUD Severe Wood Cabinets (Painted) CASEWORK CORRIDOR 154 Themafoil Doors and Drawer Fronts Deduct Alternate 1 **EXISTING FLOOR FINISH. INSTALL LVT FLOOR PER** Wirepull Hardware mmmmmm MANUFACTURER RECOMMENDATIONS. REFER TO RECREATIONAL OFFICE 109 "Or equal" - G.C to provide sample to COUNTERTOPS Wilsonart 4882-38 "Oiled Soapstone" SPECIFICATIONS FOR ADDITIONAL INFORMATION. owner for final selection if they are Post Formed Radius Edge 4B RECREATIONAL OFFICE 110 REFER TO SPECIFICATIONS FOR ADDITIONAL providing a different product INFORMATION. 1 3 4B 4B CORRIDOR 151 G.C to provide sample to owner for final Manufacturer: Armstrong **CEILING TILE** WHERE ROOM NAME HAS X##, X REFERS TO Pattern/Style: Square Edge selection for black ceiling tiles CORRIDOR X50, X52 1 3 4B Α **FLOORS 2-14.** Color: White Size: 24"x24" **ELEVATOR LOBBY X51** 1 3 4B G.C to verify existing ceiling tiles 8B Ceiling tile to match adjacent existing ceiling tiles ATRIUM 223 1 3  $\sim$ **DEDUCT ALTERNATE REMARKS** 1. G.C. TO PROVIDE BID DEDUCT ALTERNATE FOR A. CEILING TILE IS ON 7TH FLOOR ONLY; REFER TO 3/4" PAINTED WOOD DOORS AND DRAWER FRONTS IN REFLECTED CEILING PLAN FOR ADDITIONAL LIEU OF THERMOFOIL DOORS AND DRAWER FRONTS. INFORMATION SELECTIVE CEILING TILE REPLACEMENT. CEILING William Willia TILES TO MATCH ADJACENT CEILING TILES. USE SALAVGED CEILING TILES FROM RECREATION OFFICE 109 & 110. G.C. TO VERIFY EXISTING **CEILING TILES.** DOOR SCHEDULE **HARDWARE SET** HARDWARE DOOR TAG DOOR FRAME **RATING** SET 1: SINGLE DOOR ENTRANCE ROOM NAME AND NUMBER REMARKS SET 3 HINGES 1 LATCH SET (PRIVACY) TYPE WIDTH HEIGHT MATERIAL TYPE MATERIAL 1 DEADBOLT RESIDENTIAL UNITS 1 CLOSER 3 SILENCERS 1 2'-8" 6'-8" WD - - - 2 PR 2'-9" 6'-8" WD F2 WD 1 WALL STOP 5 1,2,3 D1 2'-8" 6'-8" WD -RESIDENTIAL UNITS 2 1,2,3 SET 2: SINGLE DOOR PRIVACY D1 3'-0" 6'-8" WD -2 1,2,3 D1 3'-0" 6'-8" WD - - - D1 3'-0" 6'-8" WD - -2 1,2,3 3 1,2,3 3 HINGES 1 LATCH SET (PRIVACY) 3 DOOR SILENCERS REMARKS SET 3: STORAGE 3 HINGES 1 LATCH SET (STORAGE) G.C. TO VERIFY ALL EXISTING DOOR SIZES AND MATERIAL; G.C. TO 3 SILENCERS CONTACT ARCHITECT IF DOORS VARY FROM DOOR SCHEDULE SET 4: SINGLE DOOR ENTRANCE ADA G.C TO VERIFY DOOR SIZE WILL WORK WITH NEW FLOOR FINISH BEFORE INSTALLING NEW DOORS. G.C. TO CONTACT ARCHITECT IF 3 HINGES DOOR SIZES WILL NOT WORK WITH NEW FLOOR FINISH 1 LATCH SET (PRIVACY) 1 DEADBOLT 1 CLOSER G.C. TO REFER TO UNIT MATRIX FOR WHICH DOORS ARE TO BE 3 SILENCERS REMOVED AND REPLACED 1 WALL STOP 1 PEEP HOLE ADA ENTRANCE DOORS ARE TO GET HARDWARE SET 4 SET 5: BI-FOLDING DOOR HARDWARE PROVIDED BY DOOR MANUFACTURER **GENERAL NOTES** ALL LATCHSETS AND LOCKSETS ARE TO HAVE ADA HANDLES ALL ACCORDION DOORS ARE TO BE REMOVED AND REPLACED WITH BI-FOLDING DOORS ENTRANCE DOORS ARE TO BE MASTER KEYED EXISTING DOOR FRAMES ARE TO REMAIN UNLESS NOTED HARDWARE FINISH TO BE SATIN NICKEL **LEGEND** WD SOLID CORE WOOD 2" Panel Width Panel Width Panel Width D2 D1
Flush Panel-Wood F2
Door Frame Provided By
Door Frame Manufacturer 2 Panel Legend
A3.101 1/4" = 1'-0" 3 Frame Legend
A3.101 1/4" = 1'-0"