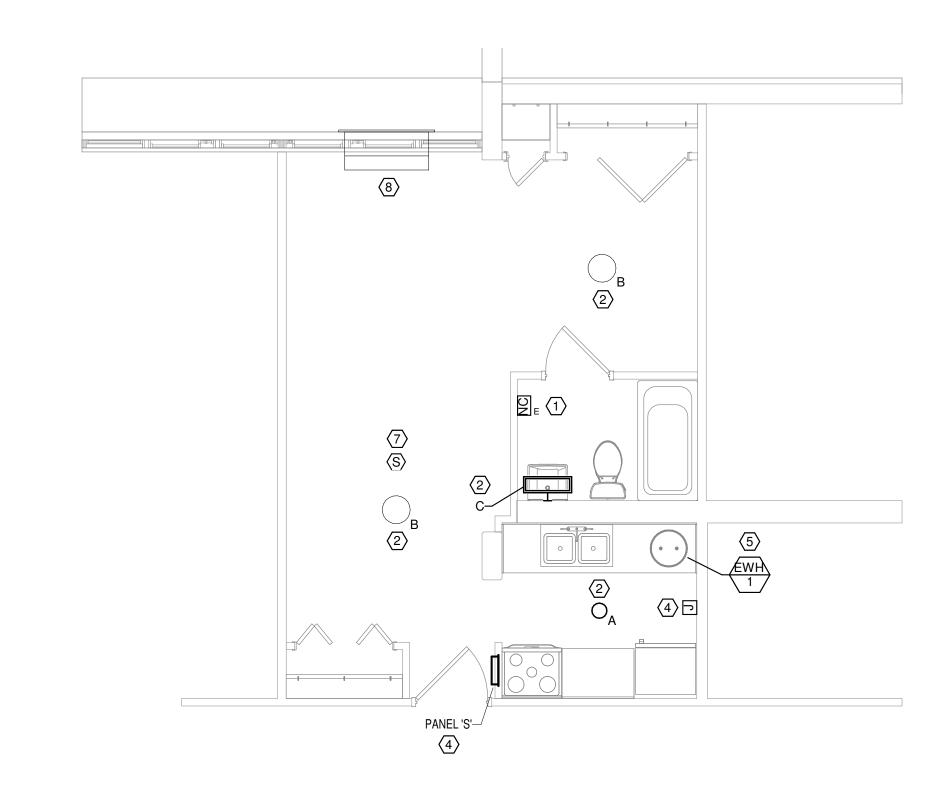

No. Description Date

1 Addendum 1 Sep. 10, 2021

Enlarged Unit Plans

Project number 21KC01
Date Aug. 23, 2021

A1.601

Scale 1/4" = 1

INTERIOR FINISHES UNIT FINISH SCEDULE ROOM FINISH SCEDULE NO. MATERIAL TYPE REMARKS **ROOM NAME** WALL CEILING MISC DOORS REMARKS **ROOM NAME** WALL CEILING MISC "Or equal" - G.C to provide sample to Manufacturer: Mohawk LUXURY VINYL Pattern/Style: Hayward Color: Talbot owner for final selection if they are TILE (LVT) providing a different product Size: 7.5" x 48" CONCRETE Refer to Specifications Stained Concrete Manufacturer: Mohawk "Or equal" - G.C to provide sample to BASE Pattern/Style: Quarter Round owner for final selection if they are Color: Talbot providing a different product STUDIO 6 7 4A 4A CORRIDOR 050 Size: 1/4" 1BR KITCHEN 117 4B 4B 1 3 4A 5 6 7 4A 4A PAINTED GWB Color: KCDC Beige Love Towers 1BR-ADA 6 7 4A 4A KITCHEN DRY STORAGE 119 4B 4B Finish: Eggshell 2BR 1 3 4A SOCIAL HALL 114 1 3 4B 8A 6 7 4A 4A 4B Paint color to match existing G.C to coordinate with owner on paint color **CORRIDOR 152** 4B 4B 8B PAINTED CEILING PPG
Color: KCDC Beige Love Towers Finish: Eggshell **FINISH GENERAL NOTES ELEVATOR LOBBY 153** 4B 4B 8B Color TBD ALL LVT FLOORS ARE TO BE INSTALLED OVER HUD Severe Wood Cabinets (Painted) CASEWORK CORRIDOR 154 Themafoil Doors and Drawer Fronts Deduct Alternate 1 **EXISTING FLOOR FINISH. INSTALL LVT FLOOR PER** Wirepull Hardware mmmmmm MANUFACTURER RECOMMENDATIONS. REFER TO RECREATIONAL OFFICE 109 "Or equal" - G.C to provide sample to COUNTERTOPS Wilsonart 4882-38 "Oiled Soapstone" SPECIFICATIONS FOR ADDITIONAL INFORMATION. owner for final selection if they are Post Formed Radius Edge 4B RECREATIONAL OFFICE 110 REFER TO SPECIFICATIONS FOR ADDITIONAL providing a different product INFORMATION. 1 3 4B 4B CORRIDOR 151 G.C to provide sample to owner for final Manufacturer: Armstrong **CEILING TILE** WHERE ROOM NAME HAS X##, X REFERS TO Pattern/Style: Square Edge selection for black ceiling tiles CORRIDOR X50, X52 1 3 4B Α **FLOORS 2-14.** Color: White Size: 24"x24" **ELEVATOR LOBBY X51** 1 3 4B G.C to verify existing ceiling tiles 8B Ceiling tile to match adjacent existing ceiling tiles ATRIUM 223 1 3  $\sim$ **DEDUCT ALTERNATE REMARKS** 1. G.C. TO PROVIDE BID DEDUCT ALTERNATE FOR A. CEILING TILE IS ON 7TH FLOOR ONLY; REFER TO 3/4" PAINTED WOOD DOORS AND DRAWER FRONTS IN REFLECTED CEILING PLAN FOR ADDITIONAL LIEU OF THERMOFOIL DOORS AND DRAWER FRONTS. INFORMATION SELECTIVE CEILING TILE REPLACEMENT. CEILING William Willia TILES TO MATCH ADJACENT CEILING TILES. USE SALAVGED CEILING TILES FROM RECREATION OFFICE 109 & 110. G.C. TO VERIFY EXISTING **CEILING TILES.** DOOR SCHEDULE **HARDWARE SET** HARDWARE DOOR TAG DOOR FRAME **RATING** SET 1: SINGLE DOOR ENTRANCE ROOM NAME AND NUMBER REMARKS SET 3 HINGES 1 LATCH SET (PRIVACY) TYPE WIDTH HEIGHT MATERIAL TYPE MATERIAL 1 DEADBOLT RESIDENTIAL UNITS 1 CLOSER 3 SILENCERS 1 2'-8" 6'-8" WD - - - 2 PR 2'-9" 6'-8" WD F2 WD 1 WALL STOP 5 1,2,3 D1 2'-8" 6'-8" WD -RESIDENTIAL UNITS 2 1,2,3 SET 2: SINGLE DOOR PRIVACY D1 3'-0" 6'-8" WD -2 1,2,3 D1 3'-0" 6'-8" WD - - - D1 3'-0" 6'-8" WD - -2 1,2,3 3 1,2,3 3 HINGES 1 LATCH SET (PRIVACY) 3 DOOR SILENCERS REMARKS SET 3: STORAGE 3 HINGES 1 LATCH SET (STORAGE) G.C. TO VERIFY ALL EXISTING DOOR SIZES AND MATERIAL; G.C. TO 3 SILENCERS CONTACT ARCHITECT IF DOORS VARY FROM DOOR SCHEDULE SET 4: SINGLE DOOR ENTRANCE ADA G.C TO VERIFY DOOR SIZE WILL WORK WITH NEW FLOOR FINISH BEFORE INSTALLING NEW DOORS. G.C. TO CONTACT ARCHITECT IF 3 HINGES DOOR SIZES WILL NOT WORK WITH NEW FLOOR FINISH 1 LATCH SET (PRIVACY) 1 DEADBOLT 1 CLOSER G.C. TO REFER TO UNIT MATRIX FOR WHICH DOORS ARE TO BE 3 SILENCERS REMOVED AND REPLACED 1 WALL STOP 1 PEEP HOLE ADA ENTRANCE DOORS ARE TO GET HARDWARE SET 4 SET 5: BI-FOLDING DOOR HARDWARE PROVIDED BY DOOR MANUFACTURER **GENERAL NOTES** ALL LATCHSETS AND LOCKSETS ARE TO HAVE ADA HANDLES ALL ACCORDION DOORS ARE TO BE REMOVED AND REPLACED WITH BI-FOLDING DOORS ENTRANCE DOORS ARE TO BE MASTER KEYED EXISTING DOOR FRAMES ARE TO REMAIN UNLESS NOTED HARDWARE FINISH TO BE SATIN NICKEL **LEGEND** WD SOLID CORE WOOD 2" Panel Width Panel Width Panel Width D2 D1
Flush Panel-Wood F2
Door Frame Provided By
Door Frame Manufacturer 2 Panel Legend
A3.101 1/4" = 1'-0" 3 Frame Legend
A3.101 1/4" = 1'-0"