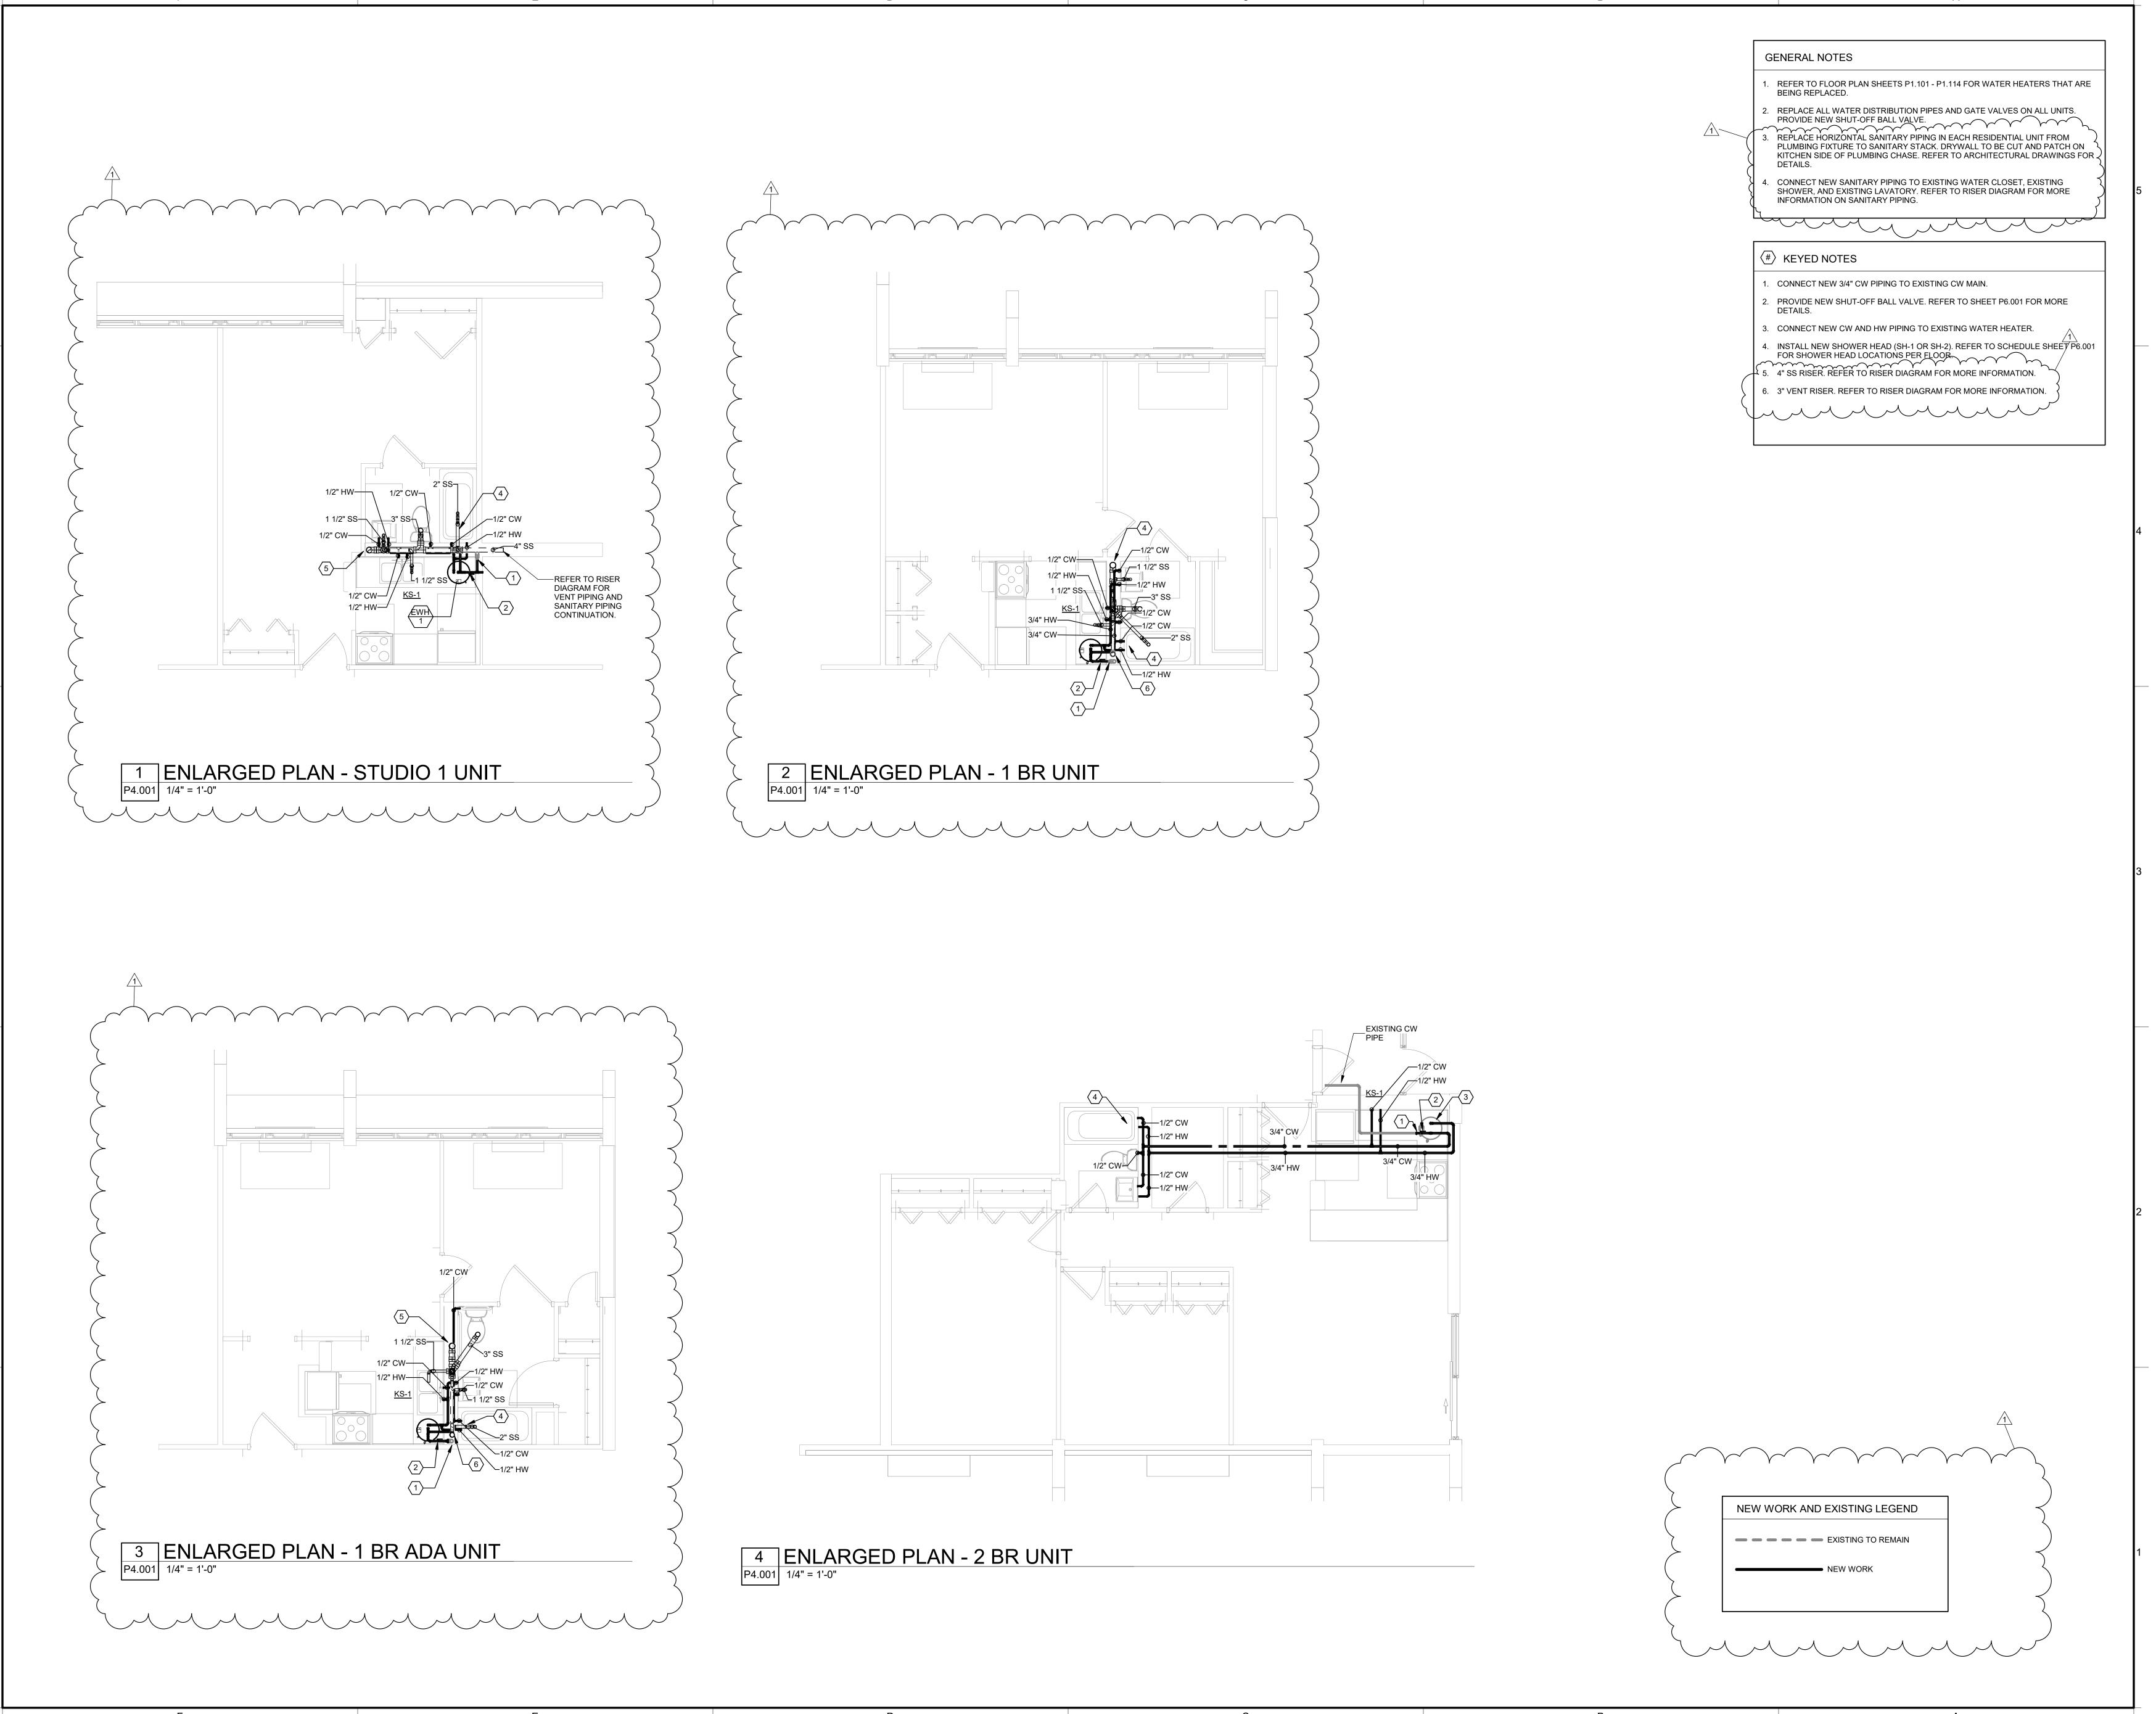

Consultants

Project Name

Northgate Terrace Renovation

4301 Whittle Springs Road Knoxville, TN 37917

ent

Knoxville's Community Development Corporation

901 N. Broadway Knoxville, TN 37917

Revisions

No. Description Date

1 Addendum 1 Sep. 10, 2021

Enlarged Unit Plans

Project number 21KC01
Date Aug. 23, 2021

A1.601

Scale 1/4" = 1

INTERIOR FINISHES UNIT FINISH SCEDULE ROOM FINISH SCEDULE NO. MATERIAL TYPE REMARKS **ROOM NAME** WALL CEILING MISC DOORS REMARKS **ROOM NAME** WALL CEILING MISC "Or equal" - G.C to provide sample to Manufacturer: Mohawk LUXURY VINYL Pattern/Style: Hayward Color: Talbot owner for final selection if they are TILE (LVT) providing a different product Size: 7.5" x 48" CONCRETE Refer to Specifications Stained Concrete Manufacturer: Mohawk "Or equal" - G.C to provide sample to BASE Pattern/Style: Quarter Round owner for final selection if they are Color: Talbot providing a different product STUDIO 6 7 4A 4A CORRIDOR 050 Size: 1/4" 1BR KITCHEN 117 4B 4B 1 3 4A 5 6 7 4A 4A PAINTED GWB Color: KCDC Beige Love Towers 1BR-ADA 6 7 4A 4A KITCHEN DRY STORAGE 119 4B 4B Finish: Eggshell 2BR 1 3 4A SOCIAL HALL 114 1 3 4B 8A 6 7 4A 4A 4B Paint color to match existing G.C to coordinate with owner on paint color **CORRIDOR 152** 4B 4B 8B PAINTED CEILING PPG
Color: KCDC Beige Love Towers Finish: Eggshell **FINISH GENERAL NOTES ELEVATOR LOBBY 153** 4B 4B 8B Color TBD ALL LVT FLOORS ARE TO BE INSTALLED OVER HUD Severe Wood Cabinets (Painted) CASEWORK CORRIDOR 154 Themafoil Doors and Drawer Fronts Deduct Alternate 1 **EXISTING FLOOR FINISH. INSTALL LVT FLOOR PER** Wirepull Hardware mmmmmm MANUFACTURER RECOMMENDATIONS. REFER TO RECREATIONAL OFFICE 109 "Or equal" - G.C to provide sample to COUNTERTOPS Wilsonart 4882-38 "Oiled Soapstone" SPECIFICATIONS FOR ADDITIONAL INFORMATION. owner for final selection if they are Post Formed Radius Edge 4B RECREATIONAL OFFICE 110 REFER TO SPECIFICATIONS FOR ADDITIONAL providing a different product INFORMATION. 1 3 4B 4B CORRIDOR 151 G.C to provide sample to owner for final Manufacturer: Armstrong **CEILING TILE** WHERE ROOM NAME HAS X##, X REFERS TO Pattern/Style: Square Edge selection for black ceiling tiles CORRIDOR X50, X52 1 3 4B Α **FLOORS 2-14.** Color: White Size: 24"x24" **ELEVATOR LOBBY X51** 1 3 4B G.C to verify existing ceiling tiles 8B Ceiling tile to match adjacent existing ceiling tiles ATRIUM 223 1 3  $\sim$ **DEDUCT ALTERNATE REMARKS** 1. G.C. TO PROVIDE BID DEDUCT ALTERNATE FOR A. CEILING TILE IS ON 7TH FLOOR ONLY; REFER TO 3/4" PAINTED WOOD DOORS AND DRAWER FRONTS IN REFLECTED CEILING PLAN FOR ADDITIONAL LIEU OF THERMOFOIL DOORS AND DRAWER FRONTS. INFORMATION SELECTIVE CEILING TILE REPLACEMENT. CEILING William Willia TILES TO MATCH ADJACENT CEILING TILES. USE SALAVGED CEILING TILES FROM RECREATION OFFICE 109 & 110. G.C. TO VERIFY EXISTING **CEILING TILES.** DOOR SCHEDULE **HARDWARE SET** HARDWARE DOOR TAG DOOR FRAME **RATING** SET 1: SINGLE DOOR ENTRANCE ROOM NAME AND NUMBER REMARKS SET 3 HINGES 1 LATCH SET (PRIVACY) TYPE WIDTH HEIGHT MATERIAL TYPE MATERIAL 1 DEADBOLT RESIDENTIAL UNITS 1 CLOSER 3 SILENCERS 1 2'-8" 6'-8" WD - - - 2 PR 2'-9" 6'-8" WD F2 WD 1 WALL STOP 5 1,2,3 D1 2'-8" 6'-8" WD -RESIDENTIAL UNITS 2 1,2,3 SET 2: SINGLE DOOR PRIVACY D1 3'-0" 6'-8" WD -2 1,2,3 D1 3'-0" 6'-8" WD - - - D1 3'-0" 6'-8" WD - -2 1,2,3 3 1,2,3 3 HINGES 1 LATCH SET (PRIVACY) 3 DOOR SILENCERS REMARKS SET 3: STORAGE 3 HINGES 1 LATCH SET (STORAGE) G.C. TO VERIFY ALL EXISTING DOOR SIZES AND MATERIAL; G.C. TO 3 SILENCERS CONTACT ARCHITECT IF DOORS VARY FROM DOOR SCHEDULE SET 4: SINGLE DOOR ENTRANCE ADA G.C TO VERIFY DOOR SIZE WILL WORK WITH NEW FLOOR FINISH BEFORE INSTALLING NEW DOORS. G.C. TO CONTACT ARCHITECT IF 3 HINGES DOOR SIZES WILL NOT WORK WITH NEW FLOOR FINISH 1 LATCH SET (PRIVACY) 1 DEADBOLT 1 CLOSER G.C. TO REFER TO UNIT MATRIX FOR WHICH DOORS ARE TO BE 3 SILENCERS REMOVED AND REPLACED 1 WALL STOP 1 PEEP HOLE ADA ENTRANCE DOORS ARE TO GET HARDWARE SET 4 SET 5: BI-FOLDING DOOR HARDWARE PROVIDED BY DOOR MANUFACTURER **GENERAL NOTES** ALL LATCHSETS AND LOCKSETS ARE TO HAVE ADA HANDLES ALL ACCORDION DOORS ARE TO BE REMOVED AND REPLACED WITH BI-FOLDING DOORS ENTRANCE DOORS ARE TO BE MASTER KEYED EXISTING DOOR FRAMES ARE TO REMAIN UNLESS NOTED HARDWARE FINISH TO BE SATIN NICKEL **LEGEND** WD SOLID CORE WOOD 2" Panel Width Panel Width Panel Width D2 D1
Flush Panel-Wood F2
Door Frame Provided By
Door Frame Manufacturer 2 Panel Legend
A3.101 1/4" = 1'-0" 3 Frame Legend
A3.101 1/4" = 1'-0"