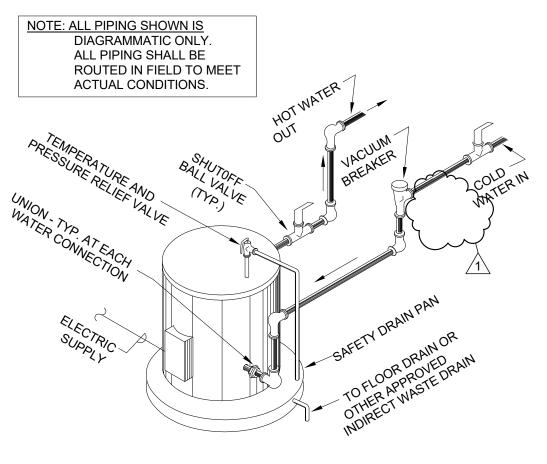

| -    | P-TRAP, PROVIDE METAL FIXTURE TYPE                                                                                                                                                                                                                                                                                                                                             |



## BASEMENT FLOOR PIPE PENETRATION DETAIL

#### NOTES:

CONTRACTOR TO FIELD VERIFY EXISTING PIPE SIZE, AND PROVIDE NEW PIPE TO MATCH EXISTING PIPE SIZE. PROVIDE ACHITECT, AND ENGINEER OF EXISTING PIPE



## FIRST FLOOR PIPE PENETRATION DETAIL

NOT TO SCALE

#### NOTES:

CONTRACTOR TO FIELD VERIFY EXISTING PIPE SIZE, AND PROVIDE NEW PIPE TO MATCH EXISTING PIPE SIZE. PROVIDE ACHITECT, AND ENGINEER OF EXISTING PIPE



LOWBOY ELECTRIC WATER HEATER DETAIL NOT TO SCALE

4301 Whittle Springs Road Knoxville, TN 37917

Development Corporation

architecture 2330 frankfort ave louisville, ky 40206 p: (502) 589-8007 f: (502) 589-8004 www.studioaarch.com

genesis engineering

Consultants

group, Ilc.

134 fourth avenue north
franklin, tn 37064
www.geneng.net
project #21-101

Project Name

Renovation



| Revisions |             |          |  |
|-----------|-------------|----------|--|
| No.       | Description | Date     |  |
| 1         | Addendum 1  | 09/10/21 |  |
|           |             |          |  |
|           |             |          |  |
|           |             |          |  |
|           |             |          |  |
|           |             |          |  |
|           |             |          |