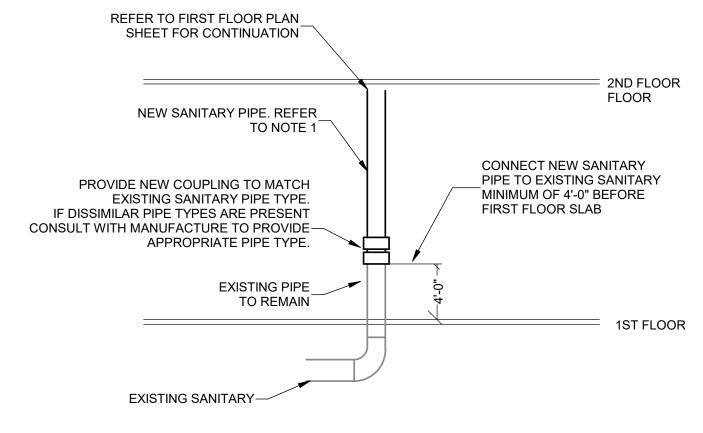

FILTERED 8 GPH 115V/1PH                                                                                                           | ELKAY LZSTL8WSSP (STAINLESS)                       | -     | -                | 1/2  | -    | P-TRAP, PROVIDE METAL FIXTURE TYPE                                                                                                                                                                                                                                                                                                                                             |



## BASEMENT FLOOR PIPE PENETRATION DETAIL

#### NOTES:

CONTRACTOR TO FIELD VERIFY EXISTING PIPE SIZE, AND PROVIDE NEW PIPE TO MATCH EXISTING PIPE SIZE. PROVIDE ACHITECT, AND ENGINEER OF EXISTING PIPE



## FIRST FLOOR PIPE PENETRATION DETAIL

NOT TO SCALE

#### NOTES:

CONTRACTOR TO FIELD VERIFY EXISTING PIPE SIZE, AND PROVIDE NEW PIPE TO MATCH EXISTING PIPE SIZE. PROVIDE ACHITECT, AND ENGINEER OF EXISTING PIPE



LOWBOY ELECTRIC WATER HEATER DETAIL NOT TO SCALE

4301 Whittle Springs Road Knoxville, TN 37917

Development Corporation

architecture 2330 frankfort ave louisville, ky 40206 p: (502) 589-8007 f: (502) 589-8004 www.studioaarch.com

genesis engineering

Consultants

group, Ilc.

134 fourth avenue north
franklin, tn 37064
www.geneng.net
project #21-101

Project Name

Renovation



| Revisions |             |          |  |
|-----------|-------------|----------|--|
| No.       | Description | Date     |  |
| 1         | Addendum 1  | 09/10/21 |  |
|           |             |