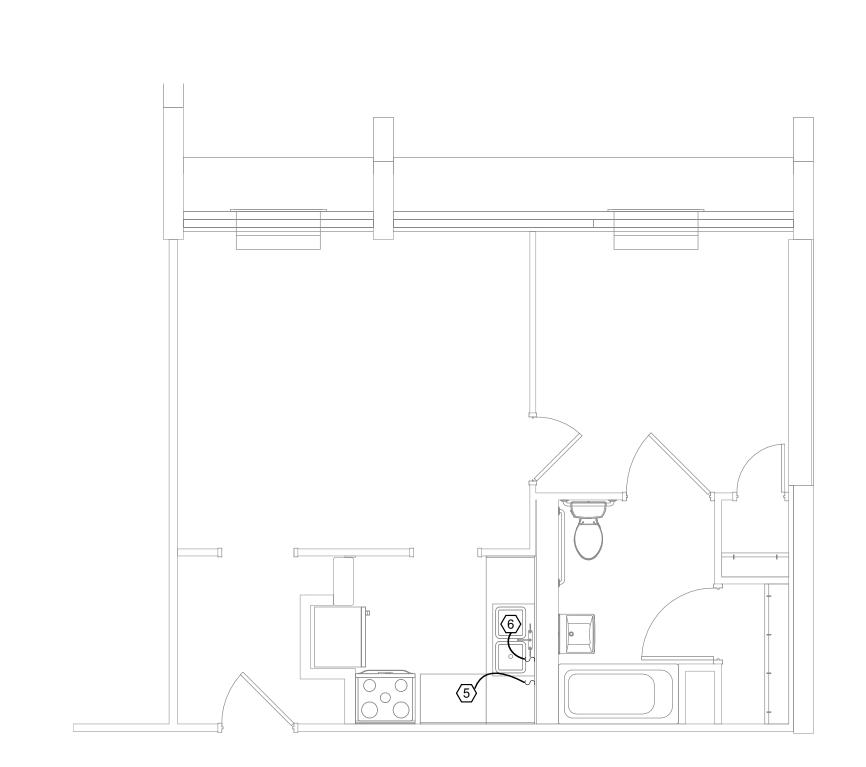

No. Description Date

1 Addendum 1 Sep. 10, 2021

Enlarged Unit Plans

Project number 21KC01
Date Aug. 23, 2021

A1.601

Scale 1/4" = 1

INTERIOR FINISHES UNIT FINISH SCEDULE ROOM FINISH SCEDULE NO. MATERIAL TYPE REMARKS **ROOM NAME** WALL CEILING MISC DOORS REMARKS **ROOM NAME** WALL CEILING MISC "Or equal" - G.C to provide sample to Manufacturer: Mohawk LUXURY VINYL Pattern/Style: Hayward Color: Talbot owner for final selection if they are TILE (LVT) providing a different product Size: 7.5" x 48" CONCRETE Refer to Specifications Stained Concrete Manufacturer: Mohawk "Or equal" - G.C to provide sample to BASE Pattern/Style: Quarter Round owner for final selection if they are Color: Talbot providing a different product STUDIO 6 7 4A 4A CORRIDOR 050 Size: 1/4" 1BR KITCHEN 117 4B 4B 1 3 4A 5 6 7 4A 4A PAINTED GWB Color: KCDC Beige Love Towers 1BR-ADA 6 7 4A 4A KITCHEN DRY STORAGE 119 4B 4B Finish: Eggshell 2BR 1 3 4A SOCIAL HALL 114 1 3 4B 8A 6 7 4A 4A 4B Paint color to match existing G.C to coordinate with owner on paint color **CORRIDOR 152** 4B 4B 8B PAINTED CEILING PPG
Color: KCDC Beige Love Towers Finish: Eggshell **FINISH GENERAL NOTES ELEVATOR LOBBY 153** 4B 4B 8B Color TBD ALL LVT FLOORS ARE TO BE INSTALLED OVER HUD Severe Wood Cabinets (Painted) CASEWORK CORRIDOR 154 Themafoil Doors and Drawer Fronts Deduct Alternate 1 **EXISTING FLOOR FINISH. INSTALL LVT FLOOR PER** Wirepull Hardware mmmmmm MANUFACTURER RECOMMENDATIONS. REFER TO RECREATIONAL OFFICE 109 "Or equal" - G.C to provide sample to COUNTERTOPS Wilsonart 4882-38 "Oiled Soapstone" SPECIFICATIONS FOR ADDITIONAL INFORMATION. owner for final selection if they are Post Formed Radius Edge 4B RECREATIONAL OFFICE 110 REFER TO SPECIFICATIONS FOR ADDITIONAL providing a different product INFORMATION. 1 3 4B 4B CORRIDOR 151 G.C to provide sample to owner for final Manufacturer: Armstrong **CEILING TILE** WHERE ROOM NAME HAS X##, X REFERS TO Pattern/Style: Square Edge selection for black ceiling tiles CORRIDOR X50, X52 1 3 4B Α **FLOORS 2-14.** Color: White Size: 24"x24" **ELEVATOR LOBBY X51** 1 3 4B G.C to verify existing ceiling tiles 8B Ceiling tile to match adjacent existing ceiling tiles ATRIUM 223 1 3  $\sim$ **DEDUCT ALTERNATE REMARKS** 1. G.C. TO PROVIDE BID DEDUCT ALTERNATE FOR A. CEILING TILE IS ON 7TH FLOOR ONLY; REFER TO 3/4" PAINTED WOOD DOORS AND DRAWER FRONTS IN REFLECTED CEILING PLAN FOR ADDITIONAL LIEU OF THERMOFOIL DOORS AND DRAWER FRONTS. INFORMATION SELECTIVE CEILING TILE REPLACEMENT. CEILING William Willia TILES TO MATCH ADJACENT CEILING TILES. USE SALAVGED CEILING TILES FROM RECREATION OFFICE 109 & 110. G.C. TO VERIFY EXISTING **CEILING TILES.** DOOR SCHEDULE **HARDWARE SET** HARDWARE DOOR TAG DOOR FRAME **RATING** SET 1: SINGLE DOOR ENTRANCE ROOM NAME AND NUMBER REMARKS SET 3 HINGES 1 LATCH SET (PRIVACY) TYPE WIDTH HEIGHT MATERIAL TYPE MATERIAL 1 DEADBOLT RESIDENTIAL UNITS 1 CLOSER 3 SILENCERS 1 2'-8" 6'-8" WD - - - 2 PR 2'-9" 6'-8" WD F2 WD 1 WALL STOP 5 1,2,3 D1 2'-8" 6'-8" WD -RESIDENTIAL UNITS 2 1,2,3 SET 2: SINGLE DOOR PRIVACY D1 3'-0" 6'-8" WD -2 1,2,3 D1 3'-0" 6'-8" WD - - - D1 3'-0" 6'-8" WD - -2 1,2,3 3 1,2,3 3 HINGES 1 LATCH SET (PRIVACY) 3 DOOR SILENCERS REMARKS SET 3: STORAGE 3 HINGES 1 LATCH SET (STORAGE) G.C. TO VERIFY ALL EXISTING DOOR SIZES AND MATERIAL; G.C. TO 3 SILENCERS CONTACT ARCHITECT IF DOORS VARY FROM DOOR SCHEDULE SET 4: SINGLE DOOR ENTRANCE ADA G.C TO VERIFY DOOR SIZE WILL WORK WITH NEW FLOOR FINISH BEFORE INSTALLING NEW DOORS. G.C. TO CONTACT ARCHITECT IF 3 HINGES DOOR SIZES WILL NOT WORK WITH NEW FLOOR FINISH 1 LATCH SET (PRIVACY) 1 DEADBOLT 1 CLOSER G.C. TO REFER TO UNIT MATRIX FOR WHICH DOORS ARE TO BE 3 SILENCERS REMOVED AND REPLACED 1 WALL STOP 1 PEEP HOLE ADA ENTRANCE DOORS ARE TO GET HARDWARE SET 4 SET 5: BI-FOLDING DOOR HARDWARE PROVIDED BY DOOR MANUFACTURER **GENERAL NOTES** ALL LATCHSETS AND LOCKSETS ARE TO HAVE ADA HANDLES ALL ACCORDION DOORS ARE TO BE REMOVED AND REPLACED WITH BI-FOLDING DOORS ENTRANCE DOORS ARE TO BE MASTER KEYED EXISTING DOOR FRAMES ARE TO REMAIN UNLESS NOTED HARDWARE FINISH TO BE SATIN NICKEL **LEGEND** WD SOLID CORE WOOD 2" Panel Width Panel Width Panel Width D2 D1
Flush Panel-Wood F2
Door Frame Provided By
Door Frame Manufacturer 2 Panel Legend
A3.101 1/4" = 1'-0" 3 Frame Legend
A3.101 1/4" = 1'-0"