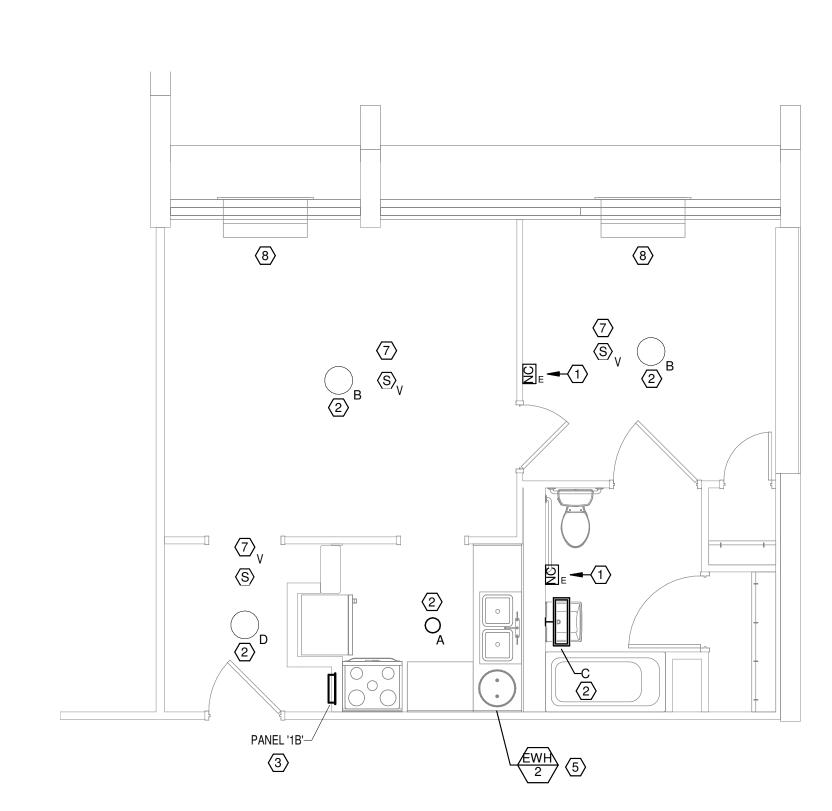

No. Description Date

1 Addendum 1 Sep. 10, 2021

Enlarged Unit Plans

Project number 21KC01
Date Aug. 23, 2021

A1.601

Scale 1/4" = 1

INTERIOR FINISHES UNIT FINISH SCEDULE ROOM FINISH SCEDULE NO. MATERIAL TYPE REMARKS **ROOM NAME** WALL CEILING MISC DOORS REMARKS **ROOM NAME** WALL CEILING MISC "Or equal" - G.C to provide sample to Manufacturer: Mohawk LUXURY VINYL Pattern/Style: Hayward Color: Talbot owner for final selection if they are TILE (LVT) providing a different product Size: 7.5" x 48" CONCRETE Refer to Specifications Stained Concrete Manufacturer: Mohawk "Or equal" - G.C to provide sample to BASE Pattern/Style: Quarter Round owner for final selection if they are Color: Talbot providing a different product STUDIO 6 7 4A 4A CORRIDOR 050 Size: 1/4" 1BR KITCHEN 117 4B 4B 1 3 4A 5 6 7 4A 4A PAINTED GWB Color: KCDC Beige Love Towers 1BR-ADA 6 7 4A 4A KITCHEN DRY STORAGE 119 4B 4B Finish: Eggshell 2BR 1 3 4A SOCIAL HALL 114 1 3 4B 8A 6 7 4A 4A 4B Paint color to match existing G.C to coordinate with owner on paint color **CORRIDOR 152** 4B 4B 8B PAINTED CEILING PPG
Color: KCDC Beige Love Towers Finish: Eggshell **FINISH GENERAL NOTES ELEVATOR LOBBY 153** 4B 4B 8B Color TBD ALL LVT FLOORS ARE TO BE INSTALLED OVER HUD Severe Wood Cabinets (Painted) CASEWORK CORRIDOR 154 Themafoil Doors and Drawer Fronts Deduct Alternate 1 **EXISTING FLOOR FINISH. INSTALL LVT FLOOR PER** Wirepull Hardware mmmmmm MANUFACTURER RECOMMENDATIONS. REFER TO RECREATIONAL OFFICE 109 "Or equal" - G.C to provide sample to COUNTERTOPS Wilsonart 4882-38 "Oiled Soapstone" SPECIFICATIONS FOR ADDITIONAL INFORMATION. owner for final selection if they are Post Formed Radius Edge 4B RECREATIONAL OFFICE 110 REFER TO SPECIFICATIONS FOR ADDITIONAL providing a different product INFORMATION. 1 3 4B 4B CORRIDOR 151 G.C to provide sample to owner for final Manufacturer: Armstrong **CEILING TILE** WHERE ROOM NAME HAS X##, X REFERS TO Pattern/Style: Square Edge selection for black ceiling tiles CORRIDOR X50, X52 1 3 4B Α **FLOORS 2-14.** Color: White Size: 24"x24" **ELEVATOR LOBBY X51** 1 3 4B G.C to verify existing ceiling tiles 8B Ceiling tile to match adjacent existing ceiling tiles ATRIUM 223 1 3  $\sim$ **DEDUCT ALTERNATE REMARKS** 1. G.C. TO PROVIDE BID DEDUCT ALTERNATE FOR A. CEILING TILE IS ON 7TH FLOOR ONLY; REFER TO 3/4" PAINTED WOOD DOORS AND DRAWER FRONTS IN REFLECTED CEILING PLAN FOR ADDITIONAL LIEU OF THERMOFOIL DOORS AND DRAWER FRONTS. INFORMATION SELECTIVE CEILING TILE REPLACEMENT. CEILING William Willia TILES TO MATCH ADJACENT CEILING TILES. USE SALAVGED CEILING TILES FROM RECREATION OFFICE 109 & 110. G.C. TO VERIFY EXISTING **CEILING TILES.** DOOR SCHEDULE **HARDWARE SET** HARDWARE DOOR TAG DOOR FRAME **RATING** SET 1: SINGLE DOOR ENTRANCE ROOM NAME AND NUMBER REMARKS SET 3 HINGES 1 LATCH SET (PRIVACY) TYPE WIDTH HEIGHT MATERIAL TYPE MATERIAL 1 DEADBOLT RESIDENTIAL UNITS 1 CLOSER 3 SILENCERS 1 2'-8" 6'-8" WD - - - 2 PR 2'-9" 6'-8" WD F2 WD 1 WALL STOP 5 1,2,3 D1 2'-8" 6'-8" WD -RESIDENTIAL UNITS 2 1,2,3 SET 2: SINGLE DOOR PRIVACY D1 3'-0" 6'-8" WD -2 1,2,3 D1 3'-0" 6'-8" WD - - - D1 3'-0" 6'-8" WD - -2 1,2,3 3 1,2,3 3 HINGES 1 LATCH SET (PRIVACY) 3 DOOR SILENCERS REMARKS SET 3: STORAGE 3 HINGES 1 LATCH SET (STORAGE) G.C. TO VERIFY ALL EXISTING DOOR SIZES AND MATERIAL; G.C. TO 3 SILENCERS CONTACT ARCHITECT IF DOORS VARY FROM DOOR SCHEDULE SET 4: SINGLE DOOR ENTRANCE ADA G.C TO VERIFY DOOR SIZE WILL WORK WITH NEW FLOOR FINISH BEFORE INSTALLING NEW DOORS. G.C. TO CONTACT ARCHITECT IF 3 HINGES DOOR SIZES WILL NOT WORK WITH NEW FLOOR FINISH 1 LATCH SET (PRIVACY) 1 DEADBOLT 1 CLOSER G.C. TO REFER TO UNIT MATRIX FOR WHICH DOORS ARE TO BE 3 SILENCERS REMOVED AND REPLACED 1 WALL STOP 1 PEEP HOLE ADA ENTRANCE DOORS ARE TO GET HARDWARE SET 4 SET 5: BI-FOLDING DOOR HARDWARE PROVIDED BY DOOR MANUFACTURER **GENERAL NOTES** ALL LATCHSETS AND LOCKSETS ARE TO HAVE ADA HANDLES ALL ACCORDION DOORS ARE TO BE REMOVED AND REPLACED WITH BI-FOLDING DOORS ENTRANCE DOORS ARE TO BE MASTER KEYED EXISTING DOOR FRAMES ARE TO REMAIN UNLESS NOTED HARDWARE FINISH TO BE SATIN NICKEL **LEGEND** WD SOLID CORE WOOD 2" Panel Width Panel Width Panel Width D2 D1
Flush Panel-Wood F2
Door Frame Provided By
Door Frame Manufacturer 2 Panel Legend
A3.101 1/4" = 1'-0" 3 Frame Legend
A3.101 1/4" = 1'-0"