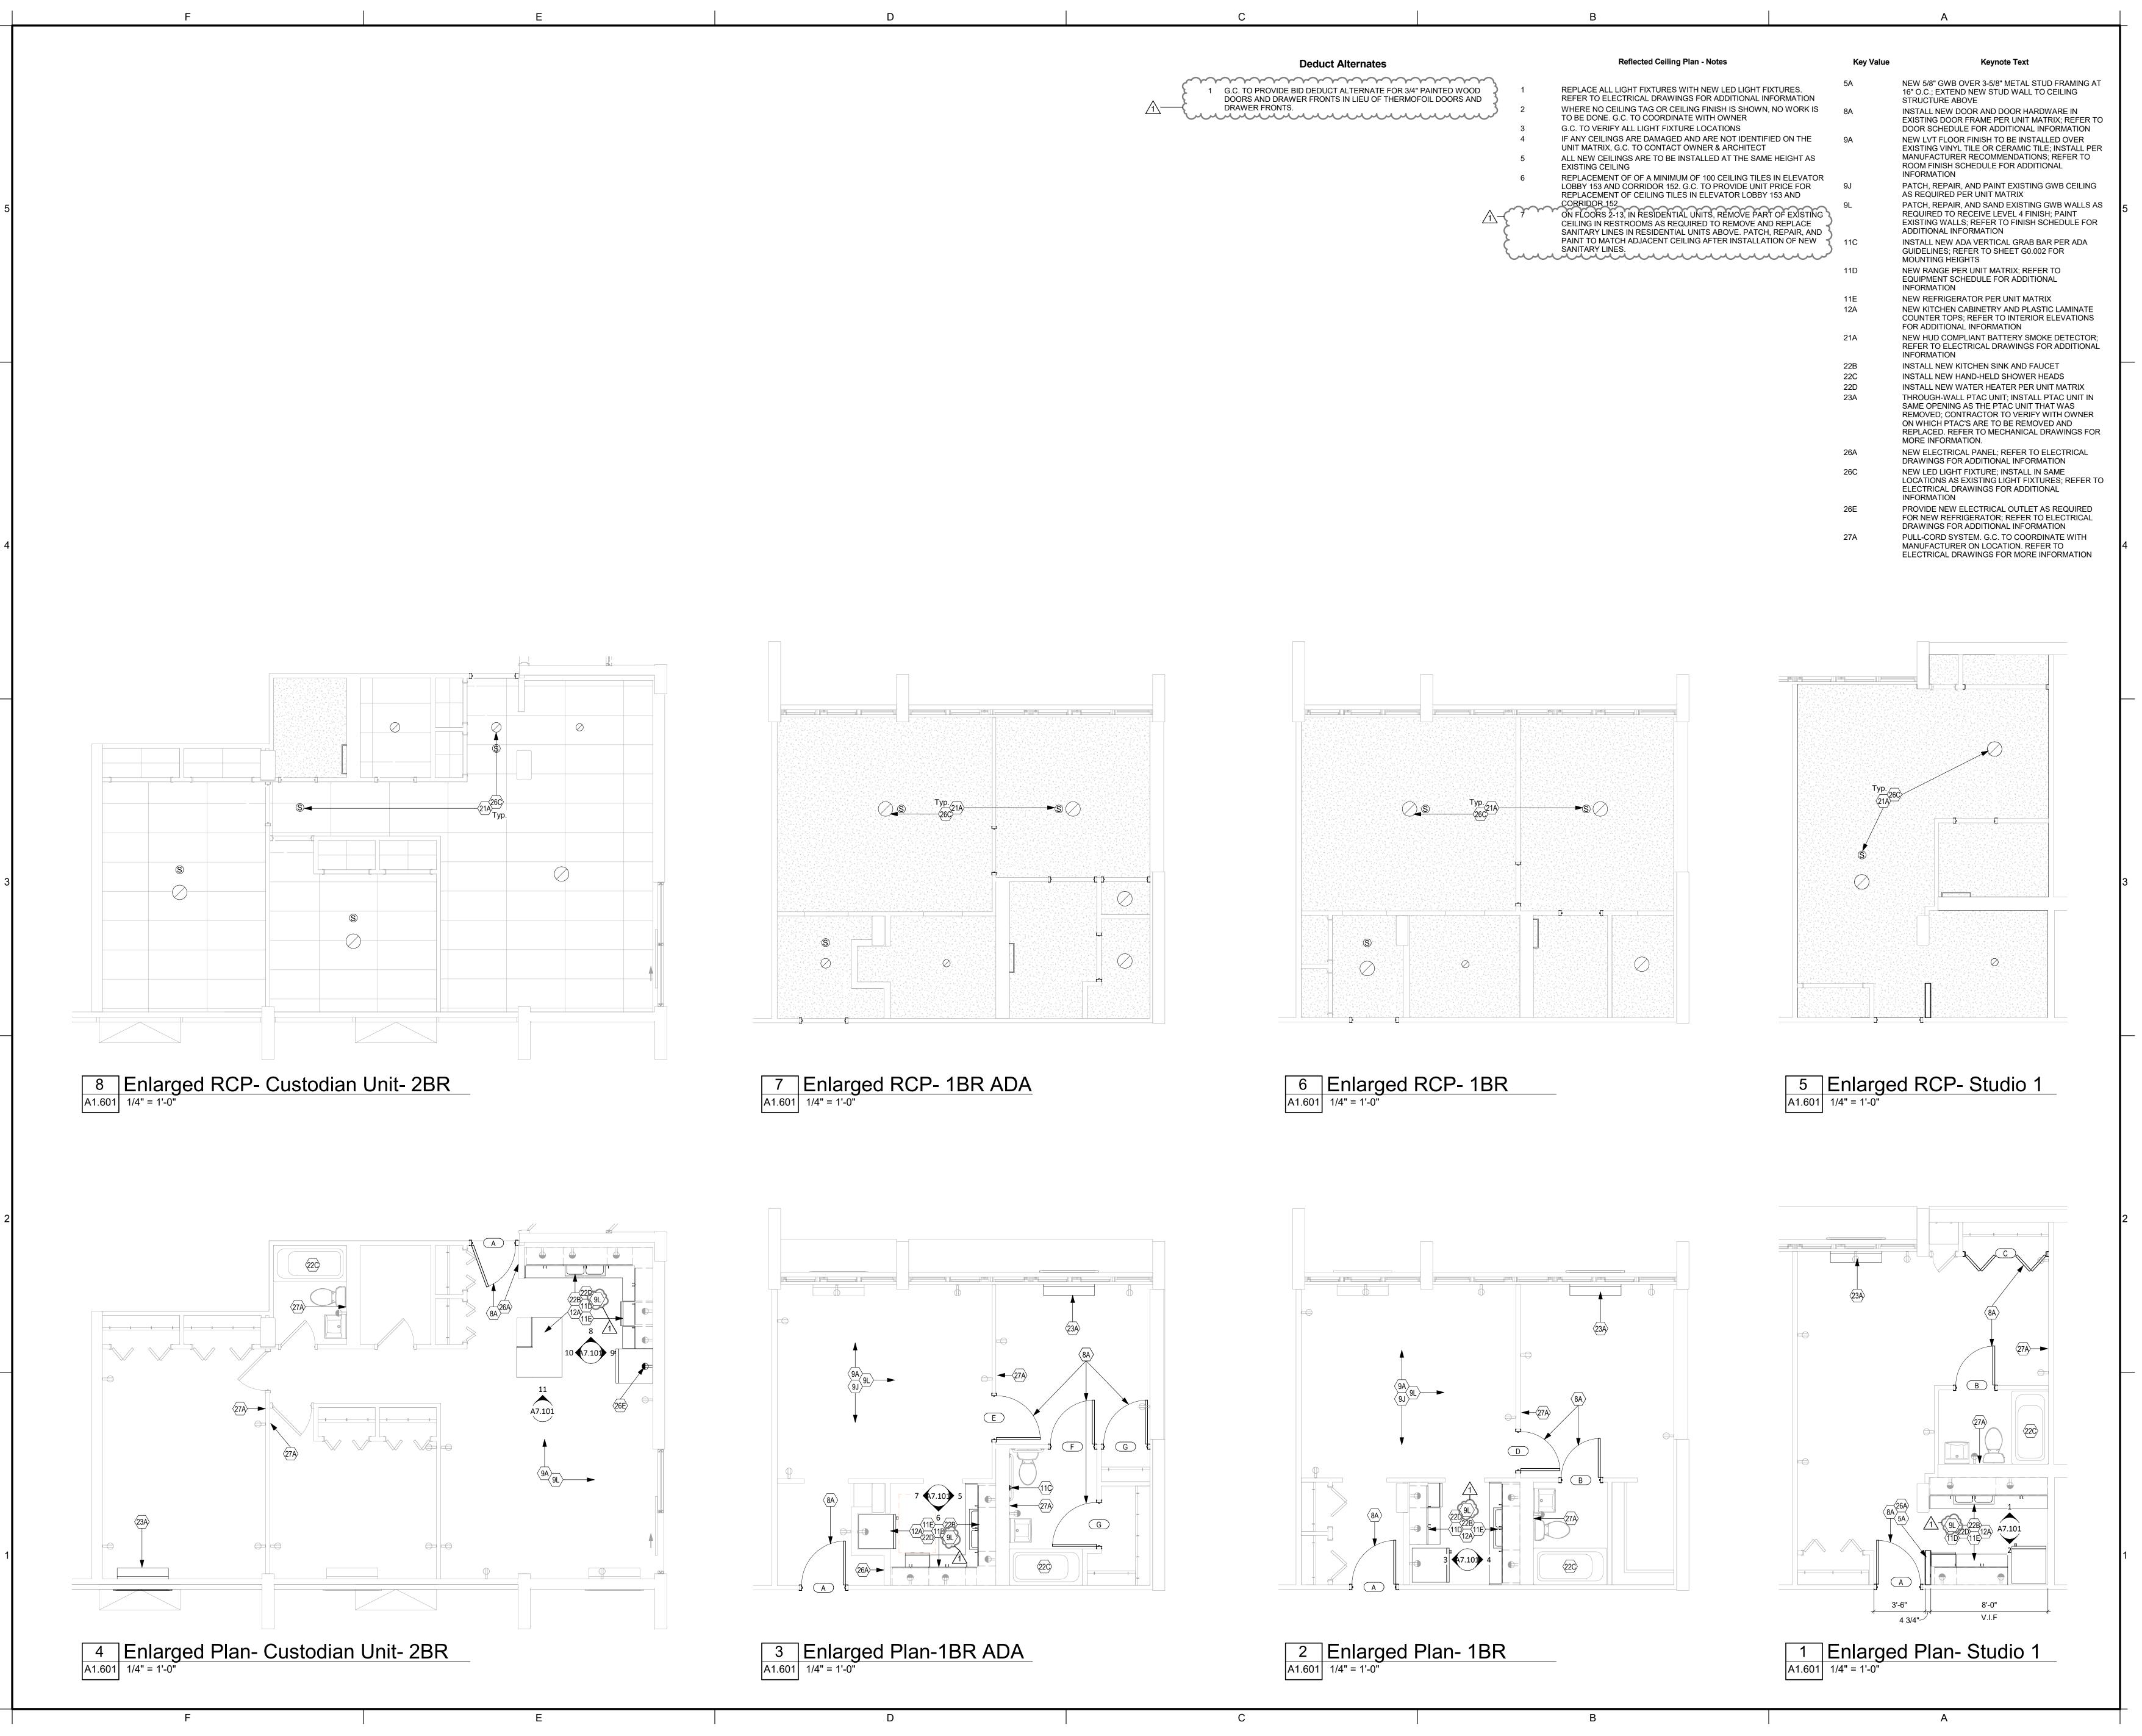

Consultants

Project Name

Northgate Terrace Renovation

4301 Whittle Springs Road Knoxville, TN 37917

ent

Knoxville's Community Development Corporation

901 N. Broadway Knoxville, TN 37917

Revisions

No. Description Date

1 Addendum 1 Sep. 10, 2021

Enlarged Unit Plans

Project number 21KC01
Date Aug. 23, 2021

A1.601

Scale 1/4" = 1

INTERIOR FINISHES UNIT FINISH SCEDULE ROOM FINISH SCEDULE NO. MATERIAL TYPE REMARKS **ROOM NAME** WALL CEILING MISC DOORS REMARKS **ROOM NAME** WALL CEILING MISC "Or equal" - G.C to provide sample to Manufacturer: Mohawk LUXURY VINYL Pattern/Style: Hayward Color: Talbot owner for final selection if they are TILE (LVT) providing a different product Size: 7.5" x 48" CONCRETE Refer to Specifications Stained Concrete Manufacturer: Mohawk "Or equal" - G.C to provide sample to BASE Pattern/Style: Quarter Round owner for final selection if they are Color: Talbot providing a different product STUDIO 6 7 4A 4A CORRIDOR 050 Size: 1/4" 1BR KITCHEN 117 4B 4B 1 3 4A 5 6 7 4A 4A PAINTED GWB Color: KCDC Beige Love Towers 1BR-ADA 6 7 4A 4A KITCHEN DRY STORAGE 119 4B 4B Finish: Eggshell 2BR 1 3 4A SOCIAL HALL 114 1 3 4B 8A 6 7 4A 4A 4B Paint color to match existing G.C to coordinate with owner on paint color **CORRIDOR 152** 4B 4B 8B PAINTED CEILING PPG
Color: KCDC Beige Love Towers Finish: Eggshell **FINISH GENERAL NOTES ELEVATOR LOBBY 153** 4B 4B 8B Color TBD ALL LVT FLOORS ARE TO BE INSTALLED OVER HUD Severe Wood Cabinets (Painted) CASEWORK CORRIDOR 154 Themafoil Doors and Drawer Fronts Deduct Alternate 1 **EXISTING FLOOR FINISH. INSTALL LVT FLOOR PER** Wirepull Hardware mmmmmm MANUFACTURER RECOMMENDATIONS. REFER TO RECREATIONAL OFFICE 109 "Or equal" - G.C to provide sample to COUNTERTOPS Wilsonart 4882-38 "Oiled Soapstone" SPECIFICATIONS FOR ADDITIONAL INFORMATION. owner for final selection if they are Post Formed Radius Edge 4B RECREATIONAL OFFICE 110 REFER TO SPECIFICATIONS FOR ADDITIONAL providing a different product INFORMATION. 1 3 4B 4B CORRIDOR 151 G.C to provide sample to owner for final Manufacturer: Armstrong **CEILING TILE** WHERE ROOM NAME HAS X##, X REFERS TO Pattern/Style: Square Edge selection for black ceiling tiles CORRIDOR X50, X52 1 3 4B Α **FLOORS 2-14.** Color: White Size: 24"x24" **ELEVATOR LOBBY X51** 1 3 4B G.C to verify existing ceiling tiles 8B Ceiling tile to match adjacent existing ceiling tiles ATRIUM 223 1 3  $\sim$ **DEDUCT ALTERNATE REMARKS** 1. G.C. TO PROVIDE BID DEDUCT ALTERNATE FOR A. CEILING TILE IS ON 7TH FLOOR ONLY; REFER TO 3/4" PAINTED WOOD DOORS AND DRAWER FRONTS IN REFLECTED CEILING PLAN FOR ADDITIONAL LIEU OF THERMOFOIL DOORS AND DRAWER FRONTS. INFORMATION SELECTIVE CEILING TILE REPLACEMENT. CEILING William Willia TILES TO MATCH ADJACENT CEILING TILES. USE SALAVGED CEILING TILES FROM RECREATION OFFICE 109 & 110. G.C. TO VERIFY EXISTING **CEILING TILES.** DOOR SCHEDULE **HARDWARE SET** HARDWARE DOOR TAG DOOR FRAME **RATING** SET 1: SINGLE DOOR ENTRANCE ROOM NAME AND NUMBER REMARKS SET 3 HINGES 1 LATCH SET (PRIVACY) TYPE WIDTH HEIGHT MATERIAL TYPE MATERIAL 1 DEADBOLT RESIDENTIAL UNITS 1 CLOSER 3 SILENCERS 1 2'-8" 6'-8" WD - - - 2 PR 2'-9" 6'-8" WD F2 WD 1 WALL STOP 5 1,2,3 D1 2'-8" 6'-8" WD -RESIDENTIAL UNITS 2 1,2,3 SET 2: SINGLE DOOR PRIVACY D1 3'-0" 6'-8" WD -2 1,2,3 D1 3'-0" 6'-8" WD - - - D1 3'-0" 6'-8" WD - -2 1,2,3 3 1,2,3 3 HINGES 1 LATCH SET (PRIVACY) 3 DOOR SILENCERS REMARKS SET 3: STORAGE 3 HINGES 1 LATCH SET (STORAGE) G.C. TO VERIFY ALL EXISTING DOOR SIZES AND MATERIAL; G.C. TO 3 SILENCERS CONTACT ARCHITECT IF DOORS VARY FROM DOOR SCHEDULE SET 4: SINGLE DOOR ENTRANCE ADA G.C TO VERIFY DOOR SIZE WILL WORK WITH NEW FLOOR FINISH BEFORE INSTALLING NEW DOORS. G.C. TO CONTACT ARCHITECT IF 3 HINGES DOOR SIZES WILL NOT WORK WITH NEW FLOOR FINISH 1 LATCH SET (PRIVACY) 1 DEADBOLT 1 CLOSER G.C. TO REFER TO UNIT MATRIX FOR WHICH DOORS ARE TO BE 3 SILENCERS REMOVED AND REPLACED 1 WALL STOP 1 PEEP HOLE ADA ENTRANCE DOORS ARE TO GET HARDWARE SET 4 SET 5: BI-FOLDING DOOR HARDWARE PROVIDED BY DOOR MANUFACTURER **GENERAL NOTES** ALL LATCHSETS AND LOCKSETS ARE TO HAVE ADA HANDLES ALL ACCORDION DOORS ARE TO BE REMOVED AND REPLACED WITH BI-FOLDING DOORS ENTRANCE DOORS ARE TO BE MASTER KEYED EXISTING DOOR FRAMES ARE TO REMAIN UNLESS NOTED HARDWARE FINISH TO BE SATIN NICKEL **LEGEND** WD SOLID CORE WOOD 2" Panel Width Panel Width Panel Width D2 D1
Flush Panel-Wood F2
Door Frame Provided By
Door Frame Manufacturer 2 Panel Legend
A3.101 1/4" = 1'-0" 3 Frame Legend
A3.101 1/4" = 1'-0"