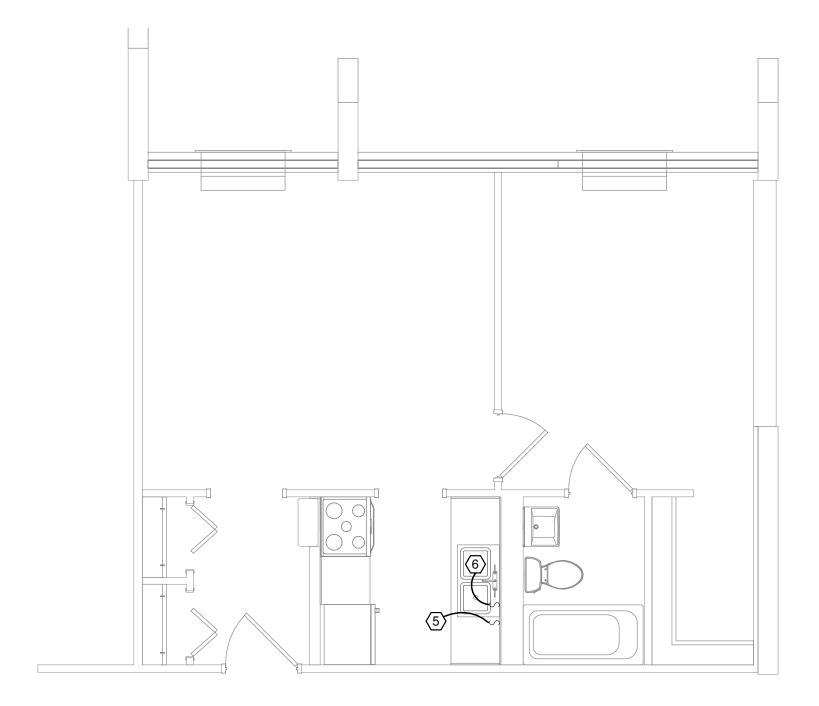

No. Description Date

1 Addendum 1 Sep. 10, 2021

Enlarged Unit Plans

Project number 21KC01
Date Aug. 23, 2021

A1.601

Scale 1/4" = 1

INTERIOR FINISHES UNIT FINISH SCEDULE ROOM FINISH SCEDULE NO. MATERIAL TYPE REMARKS **ROOM NAME** WALL CEILING MISC DOORS REMARKS **ROOM NAME** WALL CEILING MISC "Or equal" - G.C to provide sample to Manufacturer: Mohawk LUXURY VINYL Pattern/Style: Hayward Color: Talbot owner for final selection if they are TILE (LVT) providing a different product Size: 7.5" x 48" CONCRETE Refer to Specifications Stained Concrete Manufacturer: Mohawk "Or equal" - G.C to provide sample to BASE Pattern/Style: Quarter Round owner for final selection if they are Color: Talbot providing a different product STUDIO 6 7 4A 4A CORRIDOR 050 Size: 1/4" 1BR KITCHEN 117 4B 4B 1 3 4A 5 6 7 4A 4A PAINTED GWB Color: KCDC Beige Love Towers 1BR-ADA 6 7 4A 4A KITCHEN DRY STORAGE 119 4B 4B Finish: Eggshell 2BR 1 3 4A SOCIAL HALL 114 1 3 4B 8A 6 7 4A 4A 4B Paint color to match existing G.C to coordinate with owner on paint color **CORRIDOR 152** 4B 4B 8B PAINTED CEILING PPG
Color: KCDC Beige Love Towers Finish: Eggshell **FINISH GENERAL NOTES ELEVATOR LOBBY 153** 4B 4B 8B Color TBD ALL LVT FLOORS ARE TO BE INSTALLED OVER HUD Severe Wood Cabinets (Painted) CASEWORK CORRIDOR 154 Themafoil Doors and Drawer Fronts Deduct Alternate 1 **EXISTING FLOOR FINISH. INSTALL LVT FLOOR PER** Wirepull Hardware mmmmmm MANUFACTURER RECOMMENDATIONS. REFER TO RECREATIONAL OFFICE 109 "Or equal" - G.C to provide sample to COUNTERTOPS Wilsonart 4882-38 "Oiled Soapstone" SPECIFICATIONS FOR ADDITIONAL INFORMATION. owner for final selection if they are Post Formed Radius Edge 4B RECREATIONAL OFFICE 110 REFER TO SPECIFICATIONS FOR ADDITIONAL providing a different product INFORMATION. 1 3 4B 4B CORRIDOR 151 G.C to provide sample to owner for final Manufacturer: Armstrong **CEILING TILE** WHERE ROOM NAME HAS X##, X REFERS TO Pattern/Style: Square Edge selection for black ceiling tiles CORRIDOR X50, X52 1 3 4B Α **FLOORS 2-14.** Color: White Size: 24"x24" **ELEVATOR LOBBY X51** 1 3 4B G.C to verify existing ceiling tiles 8B Ceiling tile to match adjacent existing ceiling tiles ATRIUM 223 1 3  $\sim$ **DEDUCT ALTERNATE REMARKS** 1. G.C. TO PROVIDE BID DEDUCT ALTERNATE FOR A. CEILING TILE IS ON 7TH FLOOR ONLY; REFER TO 3/4" PAINTED WOOD DOORS AND DRAWER FRONTS IN REFLECTED CEILING PLAN FOR ADDITIONAL LIEU OF THERMOFOIL DOORS AND DRAWER FRONTS. INFORMATION SELECTIVE CEILING TILE REPLACEMENT. CEILING William Willia TILES TO MATCH ADJACENT CEILING TILES. USE SALAVGED CEILING TILES FROM RECREATION OFFICE 109 & 110. G.C. TO VERIFY EXISTING **CEILING TILES.** DOOR SCHEDULE **HARDWARE SET** HARDWARE DOOR TAG DOOR FRAME **RATING** SET 1: SINGLE DOOR ENTRANCE ROOM NAME AND NUMBER REMARKS SET 3 HINGES 1 LATCH SET (PRIVACY) TYPE WIDTH HEIGHT MATERIAL TYPE MATERIAL 1 DEADBOLT RESIDENTIAL UNITS 1 CLOSER 3 SILENCERS 1 2'-8" 6'-8" WD - - - 2 PR 2'-9" 6'-8" WD F2 WD 1 WALL STOP 5 1,2,3 D1 2'-8" 6'-8" WD -RESIDENTIAL UNITS 2 1,2,3 SET 2: SINGLE DOOR PRIVACY D1 3'-0" 6'-8" WD -2 1,2,3 D1 3'-0" 6'-8" WD - - - D1 3'-0" 6'-8" WD - -2 1,2,3 3 1,2,3 3 HINGES 1 LATCH SET (PRIVACY) 3 DOOR SILENCERS REMARKS SET 3: STORAGE 3 HINGES 1 LATCH SET (STORAGE) G.C. TO VERIFY ALL EXISTING DOOR SIZES AND MATERIAL; G.C. TO 3 SILENCERS CONTACT ARCHITECT IF DOORS VARY FROM DOOR SCHEDULE SET 4: SINGLE DOOR ENTRANCE ADA G.C TO VERIFY DOOR SIZE WILL WORK WITH NEW FLOOR FINISH BEFORE INSTALLING NEW DOORS. G.C. TO CONTACT ARCHITECT IF 3 HINGES DOOR SIZES WILL NOT WORK WITH NEW FLOOR FINISH 1 LATCH SET (PRIVACY) 1 DEADBOLT 1 CLOSER G.C. TO REFER TO UNIT MATRIX FOR WHICH DOORS ARE TO BE 3 SILENCERS REMOVED AND REPLACED 1 WALL STOP 1 PEEP HOLE ADA ENTRANCE DOORS ARE TO GET HARDWARE SET 4 SET 5: BI-FOLDING DOOR HARDWARE PROVIDED BY DOOR MANUFACTURER **GENERAL NOTES** ALL LATCHSETS AND LOCKSETS ARE TO HAVE ADA HANDLES ALL ACCORDION DOORS ARE TO BE REMOVED AND REPLACED WITH BI-FOLDING DOORS ENTRANCE DOORS ARE TO BE MASTER KEYED EXISTING DOOR FRAMES ARE TO REMAIN UNLESS NOTED HARDWARE FINISH TO BE SATIN NICKEL **LEGEND** WD SOLID CORE WOOD 2" Panel Width Panel Width Panel Width D2 D1
Flush Panel-Wood F2
Door Frame Provided By
Door Frame Manufacturer 2 Panel Legend
A3.101 1/4" = 1'-0" 3 Frame Legend
A3.101 1/4" = 1'-0"