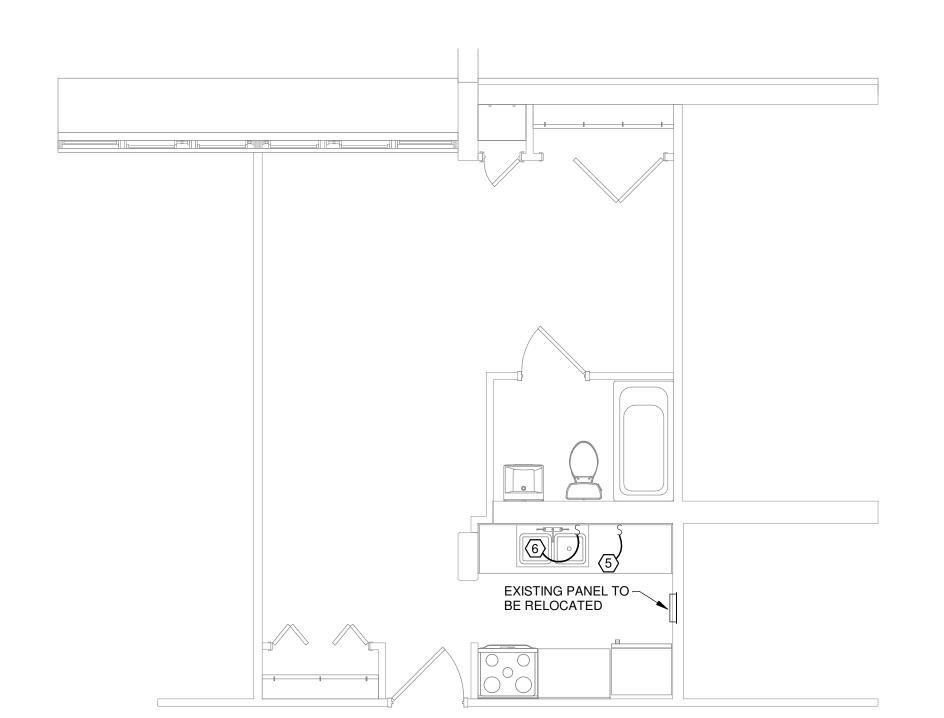

No. Description Date

1 Addendum 1 Sep. 10, 2021

Enlarged Unit Plans

Project number 21KC01
Date Aug. 23, 2021

A1.601

Scale 1/4" = 1

INTERIOR FINISHES UNIT FINISH SCEDULE ROOM FINISH SCEDULE NO. MATERIAL TYPE REMARKS **ROOM NAME** WALL CEILING MISC DOORS REMARKS **ROOM NAME** WALL CEILING MISC "Or equal" - G.C to provide sample to Manufacturer: Mohawk LUXURY VINYL Pattern/Style: Hayward Color: Talbot owner for final selection if they are TILE (LVT) providing a different product Size: 7.5" x 48" CONCRETE Refer to Specifications Stained Concrete Manufacturer: Mohawk "Or equal" - G.C to provide sample to BASE Pattern/Style: Quarter Round owner for final selection if they are Color: Talbot providing a different product STUDIO 6 7 4A 4A CORRIDOR 050 Size: 1/4" 1BR KITCHEN 117 4B 4B 1 3 4A 5 6 7 4A 4A PAINTED GWB Color: KCDC Beige Love Towers 1BR-ADA 6 7 4A 4A KITCHEN DRY STORAGE 119 4B 4B Finish: Eggshell 2BR 1 3 4A SOCIAL HALL 114 1 3 4B 8A 6 7 4A 4A 4B Paint color to match existing G.C to coordinate with owner on paint color **CORRIDOR 152** 4B 4B 8B PAINTED CEILING PPG
Color: KCDC Beige Love Towers Finish: Eggshell **FINISH GENERAL NOTES ELEVATOR LOBBY 153** 4B 4B 8B Color TBD ALL LVT FLOORS ARE TO BE INSTALLED OVER HUD Severe Wood Cabinets (Painted) CASEWORK CORRIDOR 154 Themafoil Doors and Drawer Fronts Deduct Alternate 1 **EXISTING FLOOR FINISH. INSTALL LVT FLOOR PER** Wirepull Hardware mmmmmm MANUFACTURER RECOMMENDATIONS. REFER TO RECREATIONAL OFFICE 109 "Or equal" - G.C to provide sample to COUNTERTOPS Wilsonart 4882-38 "Oiled Soapstone" SPECIFICATIONS FOR ADDITIONAL INFORMATION. owner for final selection if they are Post Formed Radius Edge 4B RECREATIONAL OFFICE 110 REFER TO SPECIFICATIONS FOR ADDITIONAL providing a different product INFORMATION. 1 3 4B 4B CORRIDOR 151 G.C to provide sample to owner for final Manufacturer: Armstrong **CEILING TILE** WHERE ROOM NAME HAS X##, X REFERS TO Pattern/Style: Square Edge selection for black ceiling tiles CORRIDOR X50, X52 1 3 4B Α **FLOORS 2-14.** Color: White Size: 24"x24" **ELEVATOR LOBBY X51** 1 3 4B G.C to verify existing ceiling tiles 8B Ceiling tile to match adjacent existing ceiling tiles ATRIUM 223 1 3  $\sim$ **DEDUCT ALTERNATE REMARKS** 1. G.C. TO PROVIDE BID DEDUCT ALTERNATE FOR A. CEILING TILE IS ON 7TH FLOOR ONLY; REFER TO 3/4" PAINTED WOOD DOORS AND DRAWER FRONTS IN REFLECTED CEILING PLAN FOR ADDITIONAL LIEU OF THERMOFOIL DOORS AND DRAWER FRONTS. INFORMATION SELECTIVE CEILING TILE REPLACEMENT. CEILING William Willia TILES TO MATCH ADJACENT CEILING TILES. USE SALAVGED CEILING TILES FROM RECREATION OFFICE 109 & 110. G.C. TO VERIFY EXISTING **CEILING TILES.** DOOR SCHEDULE **HARDWARE SET** HARDWARE DOOR TAG DOOR FRAME **RATING** SET 1: SINGLE DOOR ENTRANCE ROOM NAME AND NUMBER REMARKS SET 3 HINGES 1 LATCH SET (PRIVACY) TYPE WIDTH HEIGHT MATERIAL TYPE MATERIAL 1 DEADBOLT RESIDENTIAL UNITS 1 CLOSER 3 SILENCERS 1 2'-8" 6'-8" WD - - - 2 PR 2'-9" 6'-8" WD F2 WD 1 WALL STOP 5 1,2,3 D1 2'-8" 6'-8" WD -RESIDENTIAL UNITS 2 1,2,3 SET 2: SINGLE DOOR PRIVACY D1 3'-0" 6'-8" WD -2 1,2,3 D1 3'-0" 6'-8" WD - - - D1 3'-0" 6'-8" WD - -2 1,2,3 3 1,2,3 3 HINGES 1 LATCH SET (PRIVACY) 3 DOOR SILENCERS REMARKS SET 3: STORAGE 3 HINGES 1 LATCH SET (STORAGE) G.C. TO VERIFY ALL EXISTING DOOR SIZES AND MATERIAL; G.C. TO 3 SILENCERS CONTACT ARCHITECT IF DOORS VARY FROM DOOR SCHEDULE SET 4: SINGLE DOOR ENTRANCE ADA G.C TO VERIFY DOOR SIZE WILL WORK WITH NEW FLOOR FINISH BEFORE INSTALLING NEW DOORS. G.C. TO CONTACT ARCHITECT IF 3 HINGES DOOR SIZES WILL NOT WORK WITH NEW FLOOR FINISH 1 LATCH SET (PRIVACY) 1 DEADBOLT 1 CLOSER G.C. TO REFER TO UNIT MATRIX FOR WHICH DOORS ARE TO BE 3 SILENCERS REMOVED AND REPLACED 1 WALL STOP 1 PEEP HOLE ADA ENTRANCE DOORS ARE TO GET HARDWARE SET 4 SET 5: BI-FOLDING DOOR HARDWARE PROVIDED BY DOOR MANUFACTURER **GENERAL NOTES** ALL LATCHSETS AND LOCKSETS ARE TO HAVE ADA HANDLES ALL ACCORDION DOORS ARE TO BE REMOVED AND REPLACED WITH BI-FOLDING DOORS ENTRANCE DOORS ARE TO BE MASTER KEYED EXISTING DOOR FRAMES ARE TO REMAIN UNLESS NOTED HARDWARE FINISH TO BE SATIN NICKEL **LEGEND** WD SOLID CORE WOOD 2" Panel Width Panel Width Panel Width D2 D1
Flush Panel-Wood F2
Door Frame Provided By
Door Frame Manufacturer 2 Panel Legend
A3.101 1/4" = 1'-0" 3 Frame Legend
A3.101 1/4" = 1'-0"