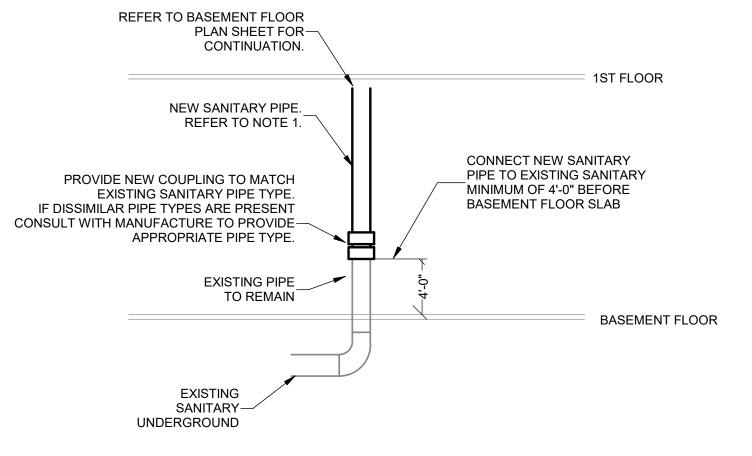

|
| EWC-1        | ELECTRIC WATER COOLER                                  | ELKAY ENHANCED EZH2O BOTTLE FILLING STATION, BI-LEVEL ADA COOLER, FILTERED 8 GPH 115V/1PH                                                                                                           | ELKAY LZSTL8WSSP (STAINLESS)                       | -     | -                | 1/2  | -    | P-TRAP, PROVIDE METAL FIXTURE TYPE                                                                                                                                                                                                                                                                                                                                             |



## BASEMENT FLOOR PIPE PENETRATION DETAIL

#### NOTES:

CONTRACTOR TO FIELD VERIFY EXISTING PIPE SIZE, AND PROVIDE NEW PIPE TO MATCH EXISTING PIPE SIZE. PROVIDE ACHITECT, AND ENGINEER OF EXISTING PIPE



## FIRST FLOOR PIPE PENETRATION DETAIL

NOT TO SCALE

#### NOTES:

CONTRACTOR TO FIELD VERIFY EXISTING PIPE SIZE, AND PROVIDE NEW PIPE TO MATCH EXISTING PIPE SIZE. PROVIDE ACHITECT, AND ENGINEER OF EXISTING PIPE



LOWBOY ELECTRIC WATER HEATER DETAIL NOT TO SCALE

4301 Whittle Springs Road Knoxville, TN 37917

Development Corporation

architecture 2330 frankfort ave louisville, ky 40206 p: (502) 589-8007 f: (502) 589-8004 www.studioaarch.com

genesis engineering

Consultants

group, Ilc.

134 fourth avenue north
franklin, tn 37064
www.geneng.net
project #21-101

Project Name

Renovation