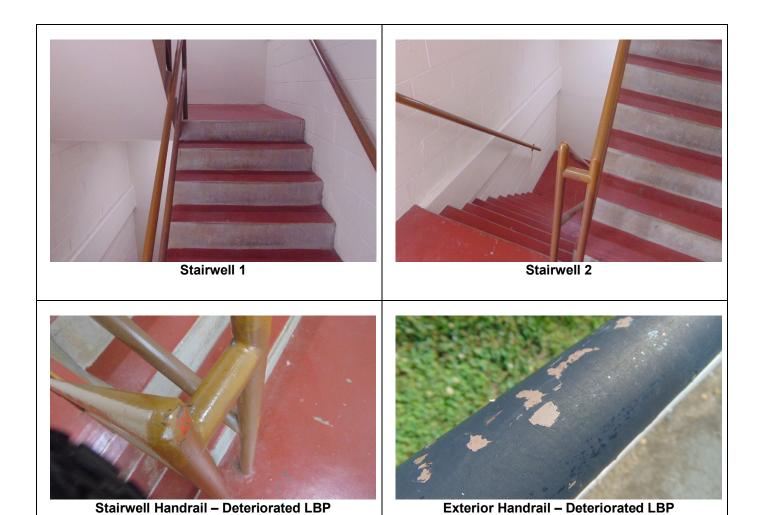

### 1.3 PROPERTY-WIDE LOCATIONS OF BUILDING COMPONENTS WITH LEAD-BASED PAINT

In accordance with federal guidelines<sup>1</sup>, One Source Environmental, LLC tested a representative number of building components within the subject property for the presence of lead-based paint. Based on the results on this representative testing, One Source Environmental identified two (2) components that were considered to contain lead-based paint on a property-wide basis. The property-wide component is listed in the Table below.

Lead Inspection Report Northgate Terrace – Knoxville, TN

<sup>&</sup>lt;sup>1</sup> HUD Guidelines for the Evaluation and Control of Lead Based Paint Hazards in Housing, Revised 2012.

| Table 1                                   |           |           |  |  |  |  |  |  |
|-------------------------------------------|-----------|-----------|--|--|--|--|--|--|
| Building Components with Lead-Based Paint |           |           |  |  |  |  |  |  |
| Area                                      | Component | Substrate |  |  |  |  |  |  |
| Stairwell                                 | Handrail  | Metal     |  |  |  |  |  |  |
| Exterior                                  | Handrail  | Metal     |  |  |  |  |  |  |

#### 2.4.1 Paint-Lead Hazards

As of the date of the evaluation, paints throughout the interior and exterior of the structure were primarily intact, however, deteriorated lead-based paint was identified on building exterior and stairwell areas. Deteriorated lead-based paint should be stabilized in accordance with State of Tennessee Lead-Based Paint Regulations.