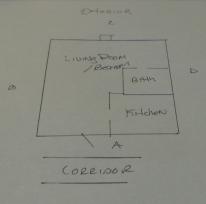

y Information**

**A-1: Site Specific Property Information** 

A-2: Floor Plans A-3: Photographs



### **A-1: SITE SPECIFIC PROPERTY INFORMATION**

**Property Name:** Northgate Terrace

Address: 4301 Whittle Springs Road

Knoxville, TN 37917

**Building Address:** 4301 Whittle Springs Road

Knoxville, TN 37917

Construction Date: 1969
 Total Number of Buildings: 1
 Total Number of Units: 227
 Number of Units Evaluated: 27

### **INSPECTION FIRM INFORMATION**

**Firm:** One Source Environmental LLC. **Address:** 3717 Latrobe Drive, Unit 760

Charlotte, North Carolina

(704) 376-3594

**Firm License**: #FTN-2000-49-6917R

**Risk Assessor:** Jeffrey Partlow

**License**: #TNLBP2002-876-7669R

**Date of Evaluation:** June 14-16, 2021

Date of Report: June 22, 2021



## **A-2: FLOOR PLANS**



Studio Unit

EXTERIOL



ONE BESTOAM



## **A-3: PHOTOGRAPHS**



Building - Side A



Building - Side B



Building - Side C



Building - Side D



Address



Corridors





## **Appendix B: Summary of Random Selection of Units**

**B-1: Random Selection Detail by Unit** 



## **B-1: RANDOM SELECTION DETAIL BY UNIT**

### Dwelling Selection

# **Northgate Terrace**

| 4301 Whittle Springs Road - 1 Bldg; 277 Units |                 |                   |            |             |                          |  |  |  |  |  |
|-----------------------------------------------|-----------------|-------------------|------------|-------------|--------------------------|--|--|--|--|--|
| Unit<br>#                                     | Unit<br>Address | Date<br>Inspected | Time<br>In | Time<br>Ou