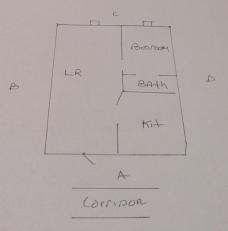

ite Specific Property Information** 

A-2: Floor Plans A-3: Photographs



### **A-1: SITE SPECIFIC PROPERTY INFORMATION**

**Property Name:** Northgate Terrace

Address: 4301 Whittle Springs Road

Knoxville, TN 37917

**Building Address:** 4301 Whittle Springs Road

Knoxville, TN 37917

Construction Date: 1969
 Total Number of Buildings: 1
 Total Number of Units: 227
 Number of Units Evaluated: 27

### **INSPECTION FIRM INFORMATION**

**Firm:** One Source Environmental LLC. **Address:** 3717 Latrobe Drive, Unit 760

Charlotte, North Carolina

(704) 376-3594

**Firm License**: #FTN-2000-49-6917R

**Risk Assessor:** Jeffrey Partlow

**License**: #TNLBP2002-876-7669R

**Date of Evaluation:** June 14-16, 2021

Date of Report: June 22, 2021



## **A-2: FLOOR PLANS**



Studio Unit

EXTERIOL



ONE BESTOAM



## **A-3: PHOTOGRAPHS**



Building - Side A



Building - Side B



Building - Side C



Building - Side D



Address



Corridors





## **Appendix B: Summary of Random Selection of Units**

**B-1: Random Selection Detail by Unit** 



## **B-1: RANDOM SELECTION DETAIL BY UNIT**

### Dwelling Selection

# **Northgate Terrace**

| 4301 Whittle Springs Road - 1 Bldg; 277 Units |                 |                   |            |             |                          |  |  |  |  |  |
|-----------------------------------------------|-----------------|-------------------|------------|-------------|--------------------------|--|--|--|--|--|
| Unit<br>#                                     | Unit<br>Address | Date<br>Inspected | Time<br>In | Time<br>Out | Notes