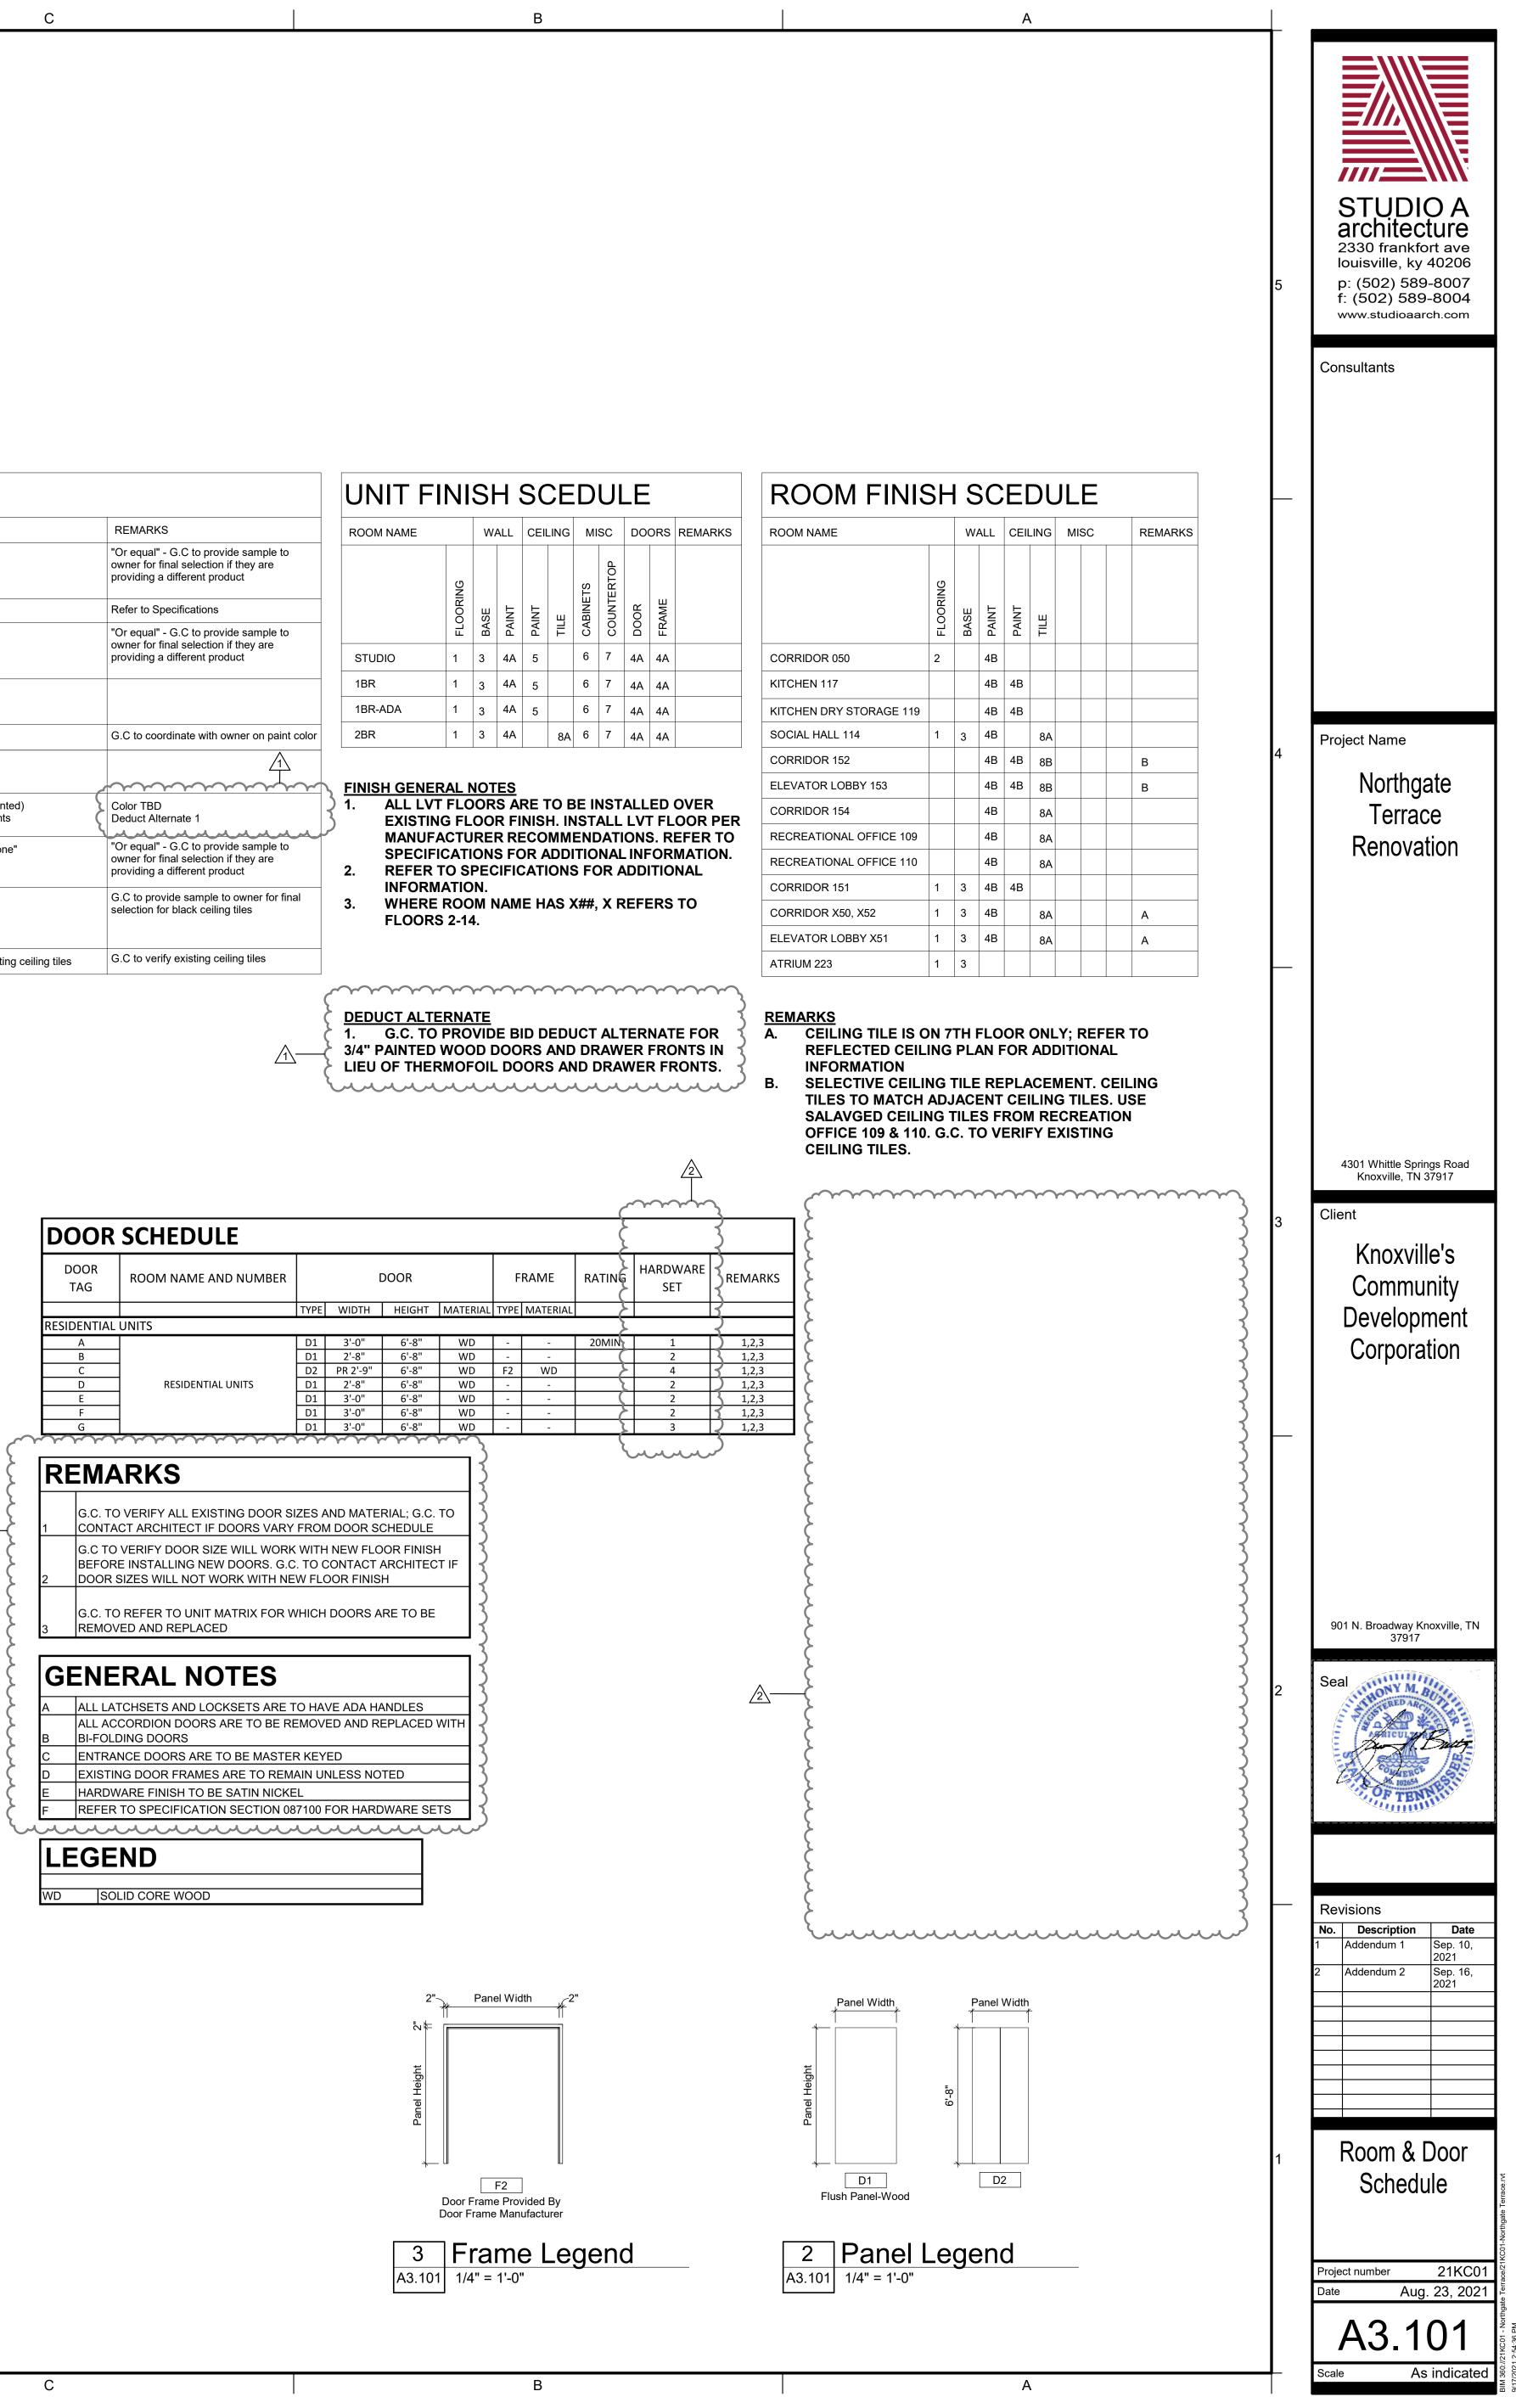

| INTERIC                    | DR F                                                                                      | INISHES                                                                                      |                                     |
|----------------------------|-------------------------------------------------------------------------------------------|----------------------------------------------------------------------------------------------|-------------------------------------|
| FINISH                     | NO.                                                                                       | MATERIAL TYPE                                                                                |                                     |
| LUXURY VINYL<br>TILE (LVT) |                                                                                           |                                                                                              | "Or equal<br>owner for<br>providing |
| CONCRETE                   | 2                                                                                         | Stained Concrete                                                                             |                                     |
| BASE                       | ASE 3 Manufacturer: Mohawk<br>Pattern/Style: Quarter Round<br>Color: Talbot<br>Size: 1/4" |                                                                                              | "Or equal<br>owner for<br>providing |
| PAINTED GWB                | 4A                                                                                        | PPG<br>Color: KCDC Beige Love Towers<br>Finish: Eggshell                                     |                                     |
|                            | 4B                                                                                        | Paint color to match existing                                                                | G.C to co                           |
| PAINTED CEILING            | CEILING 5 PPG<br>Color: KCDC Beige Love Towers<br>Finish: Eggshell                        |                                                                                              |                                     |
| CASEWORK                   | 6                                                                                         | HUD Severe Wood Cabinets (Painted)<br>Themafoil Doors and Drawer Fronts<br>Wirepull Hardware | Color TBI<br>Deduct Al              |
| COUNTERTOPS                | 7                                                                                         | Wilsonart 4882-38 "Oiled Soapstone"<br>Post Formed Radius Edge                               | "Or equal<br>owner for<br>providing |
| CEILING TILE               | 8A                                                                                        | Manufacturer: Armstrong<br>Pattern/Style: Square Edge<br>Color: White<br>Size: 24"x24"       | G.C to pro                          |
|                            | 8B                                                                                        | Ceiling tile to match adjacent existing ceiling tiles                                        | G.C to ve                           |