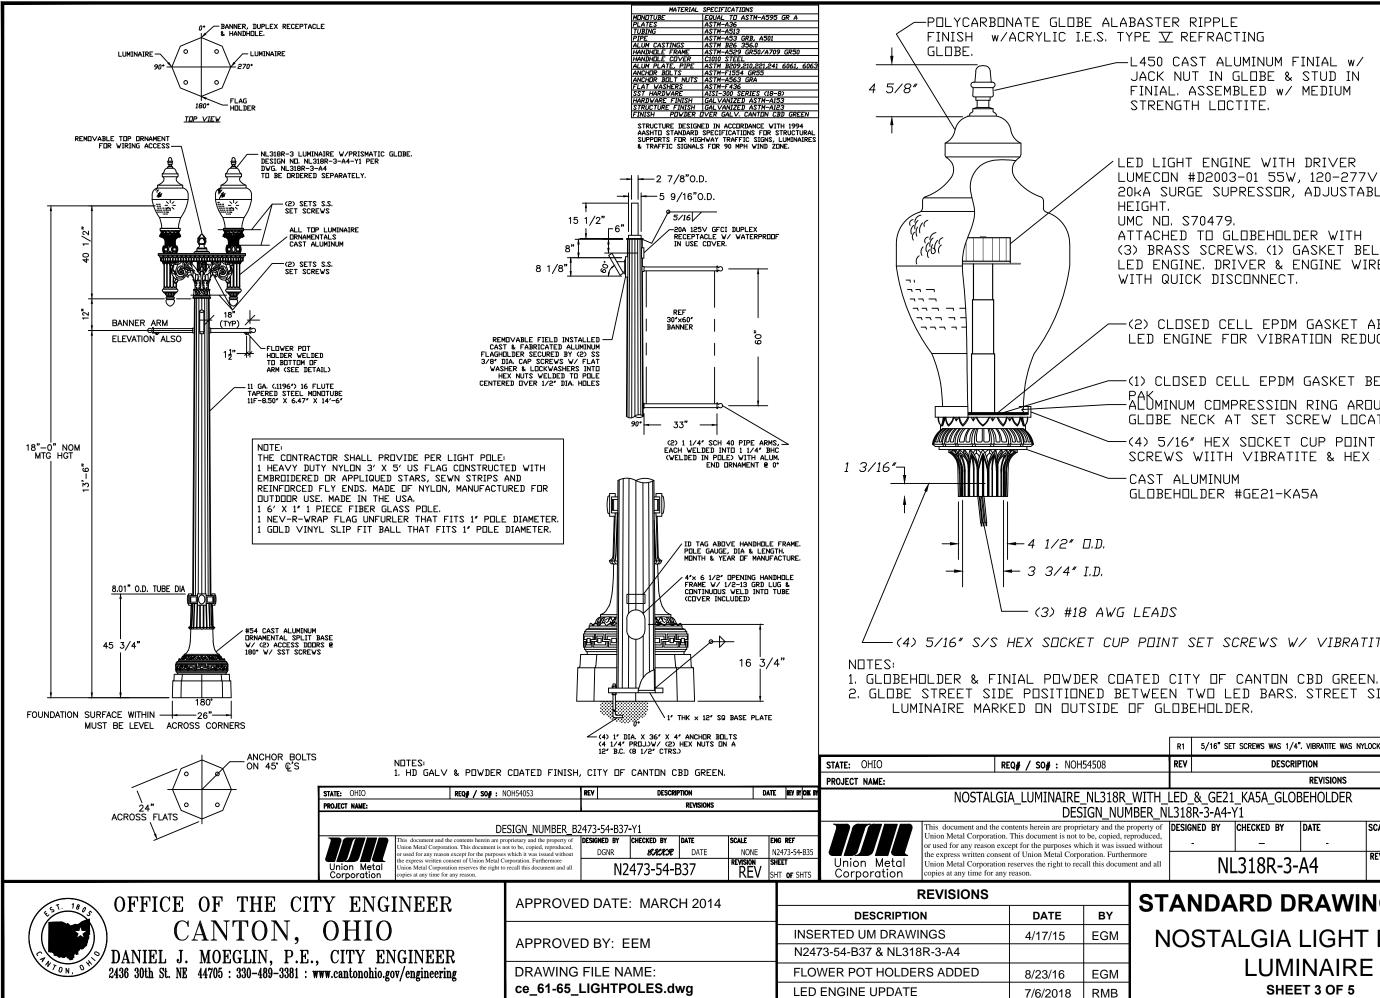

L450 CAST ALUMINUM FINIAL w/ JACK NUT IN GLOBE & STUD IN FINIAL. ASSEMBLED w/ MEDIUM STRENGTH LOCTITE.

LED LIGHT ENGINE WITH DRIVER LUMEC⊡N #D2003-01 55W, 120-277∨ 4000K, 20KA SURGE SUPRESSOR, ADJUSTABLE HEIGHT. UMC ND. S70479. ATTACHED TO GLOBEHOLDER WITH (3) BRASS SCREWS, (1) GASKET BELOW LED ENGINE. DRIVER & ENGINE WIRED WITH QUICK DISCONNECT.

(2) CLOSED CELL EPDM GASKET ABOVE LED ENGINE FOR VIBRATION REDUCTION

-(1) CLOSED CELL EPDM GASKET BELOW POWER ALUMINUM COMPRESSION RING AROUND GLOBE NECK AT SET SCREW LOCATION

(4) 5/16" HEX SOCKET CUP POINT SET SCREWS WIITH VIBRATITE & HEX JAM NUT

CAST ALUMINUM GLOBEHOLDER #GE21-KA5A

-(4) 5/16" S/S HEX SOCKET CUP POINT SET SCREWS W/ VIBRATITE

2. GLOBE STREET SIDE POSITIONED BETWEEN TWO LED BARS, STREET SIDE OF

|   |                                                              | R1           | R1 5/16" SET SCREWS WAS 1/4". VIBRATITE WAS NYLOCK |                 |      |          |      | 3/10/15     |        | MB      |  |
|---|--------------------------------------------------------------|--------------|----------------------------------------------------|-----------------|------|----------|------|-------------|--------|---------|--|
|   | REV DESCRIPTION                                              |              |                                                    |                 |      |          | DATE |             | REV BY | CHIK BY |  |
|   | REVISIONS                                                    |              |                                                    |                 |      |          |      |             |        |         |  |
|   | 8R_WITH_LED_&_GE21_KA5A_GLOBEHOLDER<br>NUMBER_NL318R-3-A4-Y1 |              |                                                    |                 |      |          |      |             |        |         |  |
|   |                                                              |              |                                                    | CHECKED BY DATE |      | SCALE    |      | ENG REF     |        |         |  |
|   |                                                              | -            |                                                    | -               | -    | NONE     |      | NL318R-3-A3 |        |         |  |
|   |                                                              | NL318R-3-A4  |                                                    |                 |      | REVISION |      | SHEET       |        |         |  |
|   |                                                              | NESTOR 3 AT  |                                                    |                 |      | -        |      | - OF -      |        |         |  |
|   | ST                                                           |              |                                                    |                 | RAWI | NG       | Ν    | 0           | 6      | 3       |  |
| ( |                                                              |              |                                                    |                 |      |          |      |             |        |         |  |
| М | NOSTALGIA LIGHT POLE &                                       |              |                                                    |                 |      |          |      |             |        |         |  |
|   |                                                              |              |                                                    |                 |      |          |      |             |        |         |  |
| М | LUMINAIRE                                                    |              |                                                    |                 |      |          |      |             |        |         |  |
| В |                                                              | SHEET 3 OF 5 |                                                    |                 |      |          |      |             |        |         |  |
|   |                                                              |              |                                                    |                 |      |          |      |             |        |         |  |