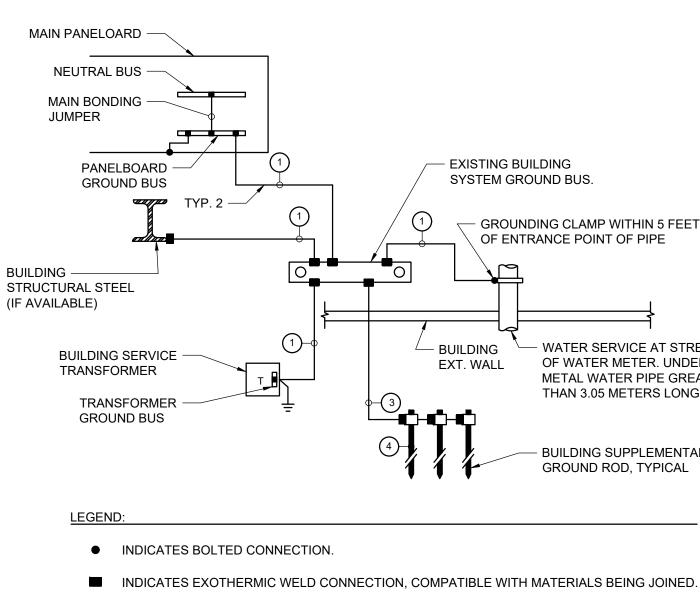

- (1) #4/0 AWG INSULATED COPPER GROUND CONDUCTOR IN 30mm CONDUIT.
- (2) #2/0 AWG INSULATED COPPER GROUND CONDUCTOR IN 30mm CONDUIT.
- (3) #4/0 AWG BARE COPPER GROUND CONDUCTOR.
- 4 19mm x 3050mm 3 (3/4" x 10'-0" EACH) LONG COPPER-CLAD GROUND ROD DRIVEN IN TRIAD CONFIGURATION WITH TOP 300mm (12") BELOW GRADE. PER NEC SECTION 250.

## TO GROUNDING LUGS ON TRANSFORMER (TYP 2 PLACES) GROUND ROD, COPPER CLAD STEEL, 3/4" DIA. X 10'-0" LONG,TOP 12"

CONNECTIONS ON GROUND SYSTEM TO BE THERMAL WELD

#4/0 BARE COPPER

BUILDING SUPPLEMENTAL GROUND ROD, TYPICAL

- WATER SERVICE AT STREET SIDE OF WATER METER. UNDERGROUND METAL WATER PIPE GREATER THAN 3.05 METERS LONG.

- GROUNDING CLAMP WITHIN 5 FEET OF ENTRANCE POINT OF PIPE

 $(\mathbf{B3})$ 