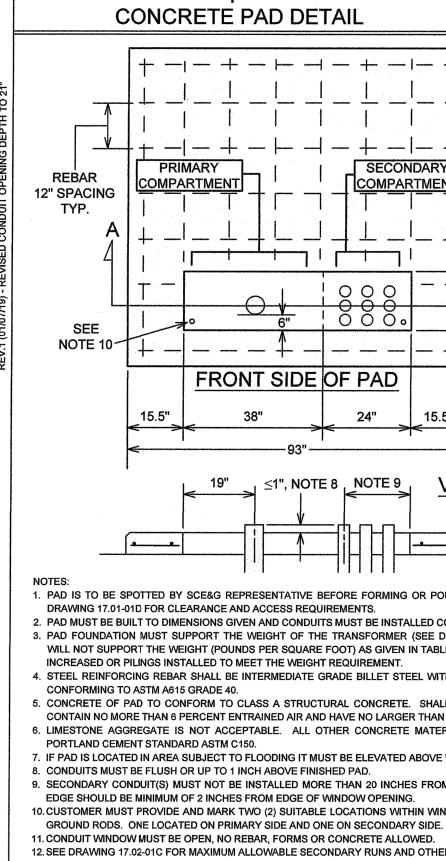

(1) #4/0 AWG INSULATED COPPER GROUND CONDUCTOR IN 30mm CONDUIT.
- (2) #2/0 AWG INSULATED COPPER GROUND CONDUCTOR IN 30mm CONDUIT.
- (3) #4/0 AWG BARE COPPER GROUND CONDUCTOR.
- 4 19mm x 3050mm 3 (3/4" x 10'-0" EACH) LONG COPPER-CLAD GROUND ROD DRIVEN IN TRIAD CONFIGURATION WITH TOP 300mm (12") BELOW GRADE. PER NEC SECTION 250.







**TRANSFORMER SLAB & GROUNDING DETAIL** NO SCALE



BELOW GRADE (TYP)

## TO GROUNDING LUGS ON TRANSFORMER (TYP 2 PLACES) GROUND ROD, COPPER CLAD STEEL, 3/4" DIA. X 10'-0" LONG,TOP 12"

CONNECTIONS ON GROUND SYSTEM TO BE THERMAL WELD

#4/0 BARE COPPER

BUILDING SUPPLEMENTAL GROUND ROD, TYPICAL

- WATER SERVICE AT STREET SIDE OF WATER METER. UNDERGROUND METAL WATER PIPE GREATER THAN 3.05 METERS LONG.

- GROUNDING CLAMP WITHIN 5 FEET OF ENTRANCE POINT OF PIPE



 $(\mathbf{B3})$