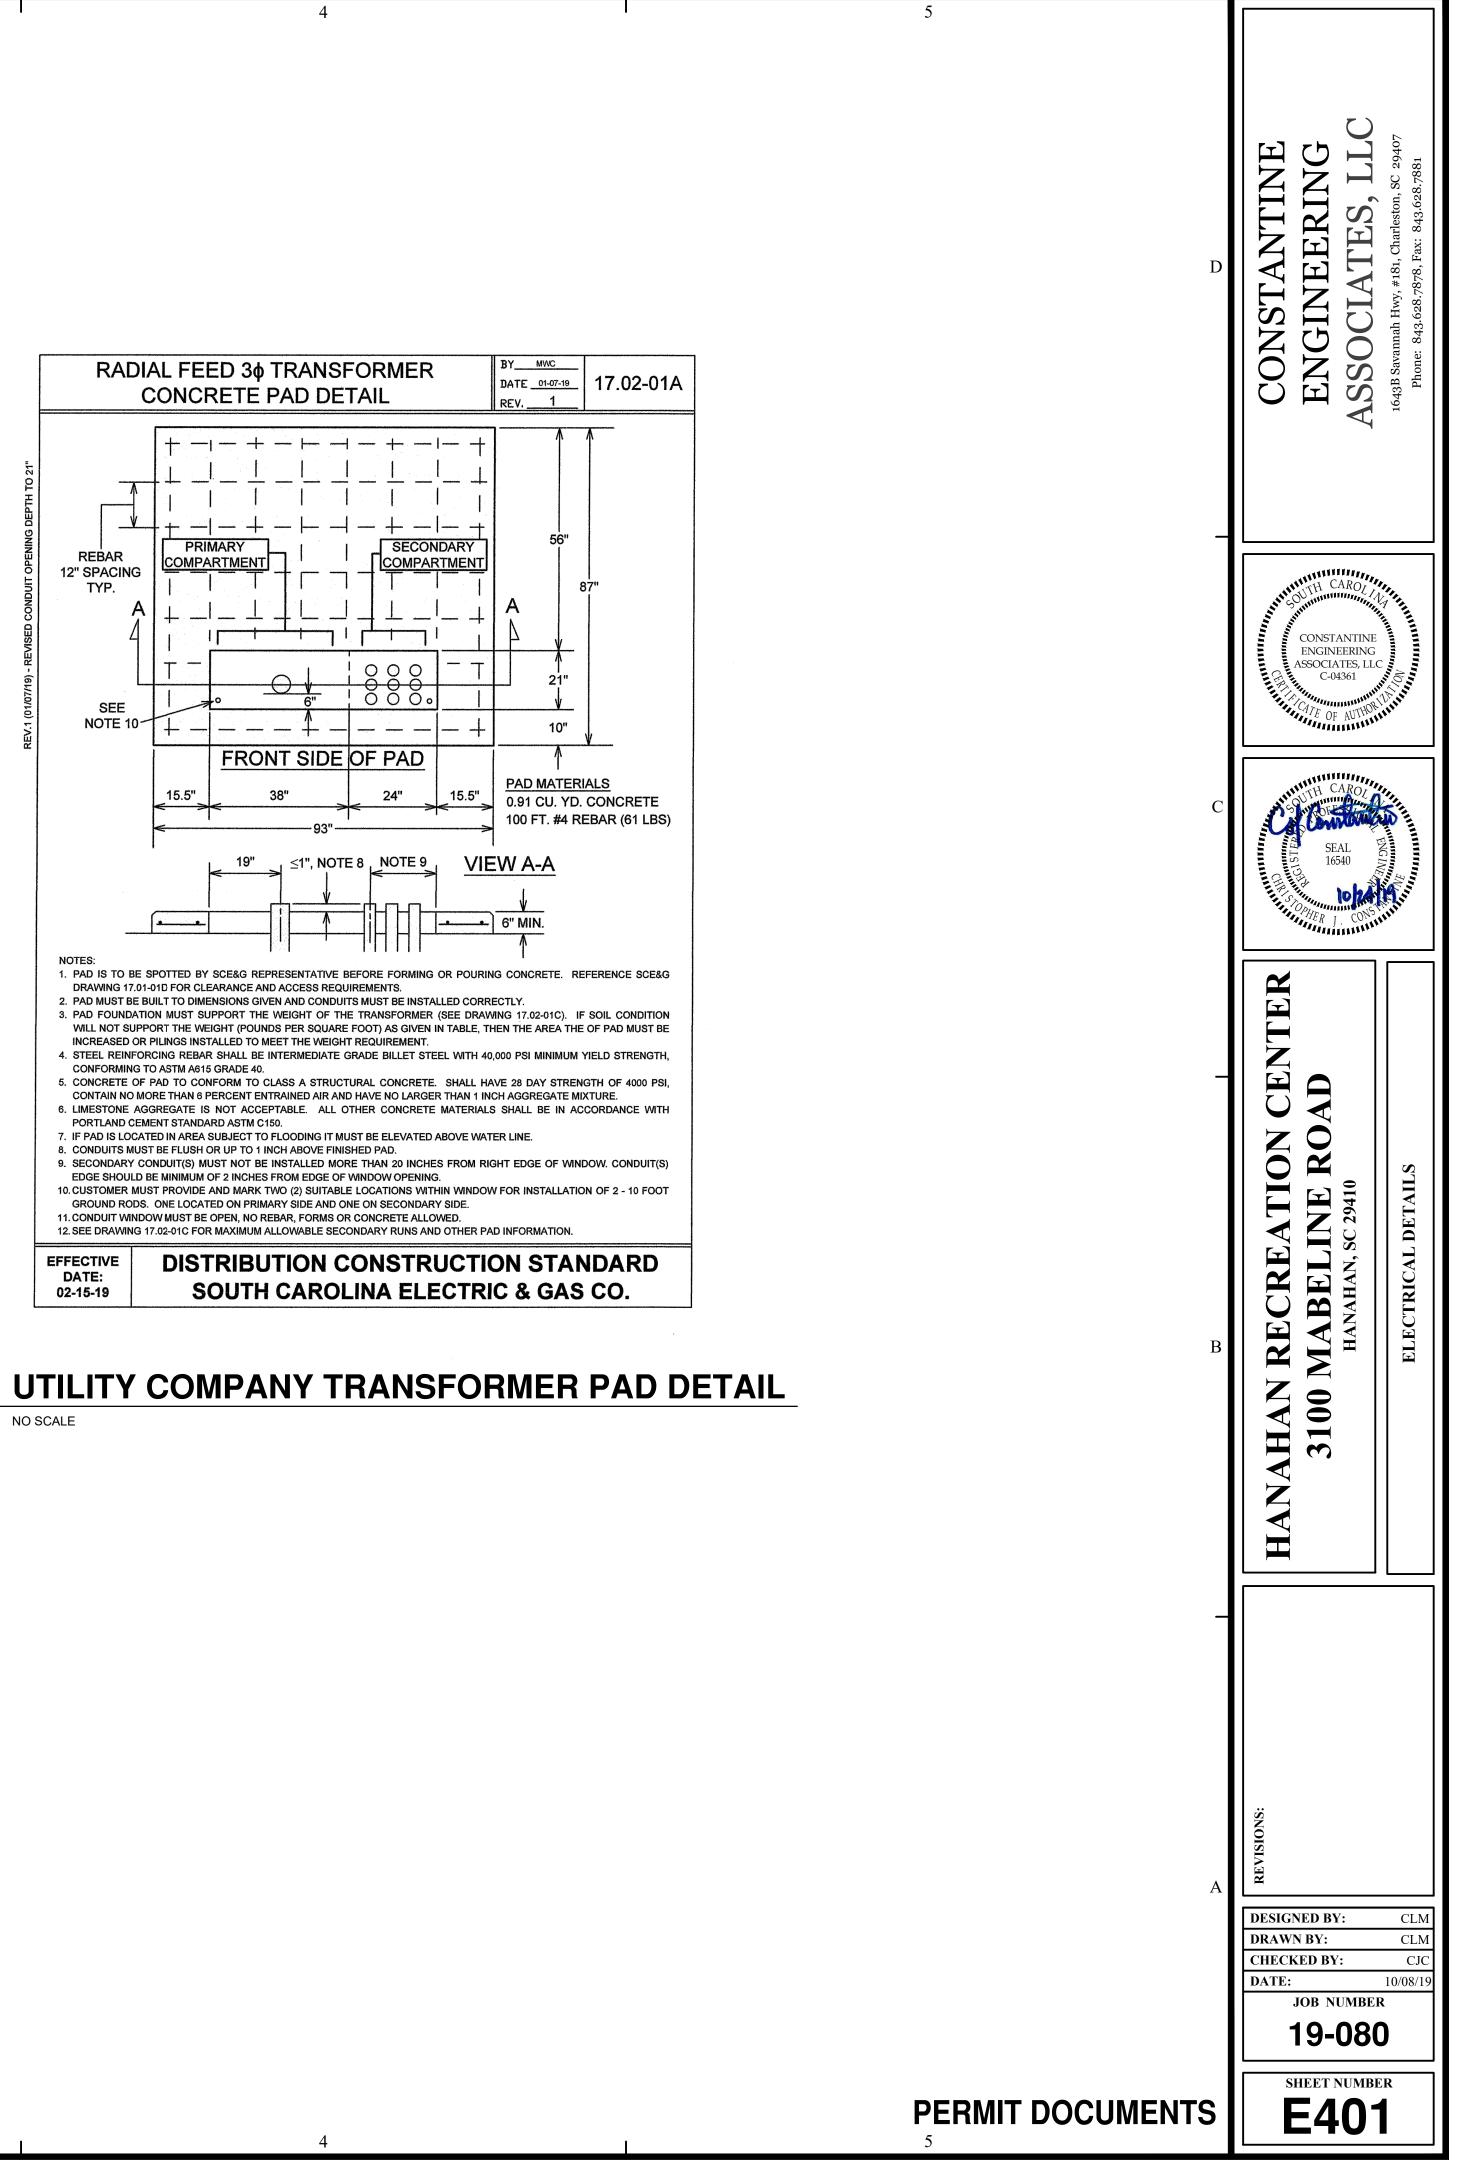

- (1) #4/0 AWG INSULATED COPPER GROUND CONDUCTOR IN 30mm CONDUIT.
- (2) #2/0 AWG INSULATED COPPER GROUND CONDUCTOR IN 30mm CONDUIT.
- (3) #4/0 AWG BARE COPPER GROUND CONDUCTOR.
- 4 19mm x 3050mm 3 (3/4" x 10'-0" EACH) LONG COPPER-CLAD GROUND ROD DRIVEN IN TRIAD CONFIGURATION WITH TOP 300mm (12") BELOW GRADE. PER NEC SECTION 250.

**TRANSFORMER SLAB & GROUNDING DETAIL** NO SCALE

BELOW GRADE (TYP)

## TO GROUNDING LUGS ON TRANSFORMER (TYP 2 PLACES) GROUND ROD, COPPER CLAD STEEL, 3/4" DIA. X 10'-0" LONG,TOP 12"

CONNECTIONS ON GROUND SYSTEM TO BE THERMAL WELD

#4/0 BARE COPPER

BUILDING SUPPLEMENTAL GROUND ROD, TYPICAL

- WATER SERVICE AT STREET SIDE OF WATER METER. UNDERGROUND METAL WATER PIPE GREATER THAN 3.05 METERS LONG.

- GROUNDING CLAMP WITHIN 5 FEET OF ENTRANCE POINT OF PIPE

 $(\mathbf{B3})$ 