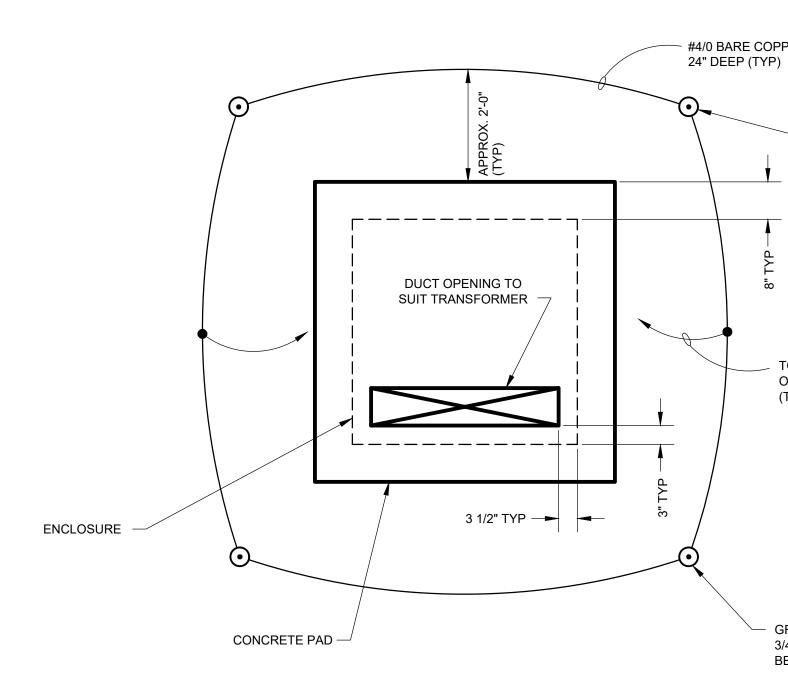

- (1) #4/0 AWG INSULATED COPPER GROUND CONDUCTOR IN 30mm CONDUIT.
- (2) #2/0 AWG INSULATED COPPER GROUND CONDUCTOR IN 30mm CONDUIT.
- (3) #4/0 AWG BARE COPPER GROUND CONDUCTOR.
- 4 19mm x 3050mm 3 (3/4" x 10'-0" EACH) LONG COPPER-CLAD GROUND ROD DRIVEN IN TRIAD CONFIGURATION WITH TOP 300mm (12") BELOW GRADE. PER NEC SECTION 250.

**TRANSFORMER SLAB & GROUNDING DETAIL** NO SCALE

BELOW GRADE (TYP)

## TO GROUNDING LUGS ON TRANSFORMER (TYP 2 PLACES) GROUND ROD, COPPER CLAD STEEL, 3/4" DIA. X 10'-0" LONG,TOP 12"

CONNECTIONS ON GROUND SYSTEM TO BE THERMAL WELD

#4/0 BARE COPPER

BUILDING SUPPLEMENTAL GROUND ROD, TYPICAL