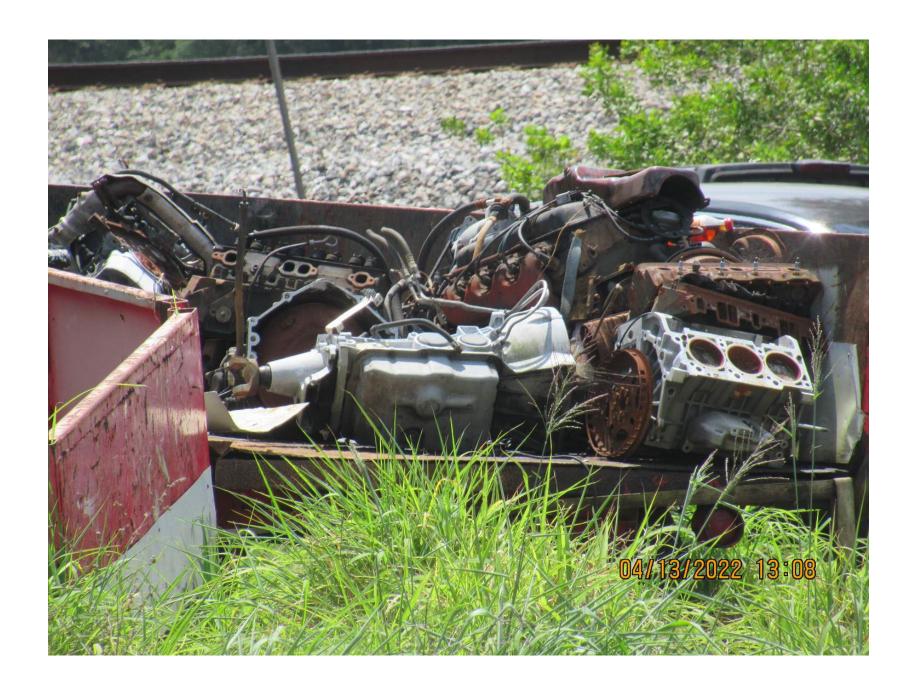

## **Questions and Answers**

| CLARIFICATION | As stated in the FWQ the vehicles, vessel, trailers noted for removal are being done on behalf of the Code Enforcement Department. These items are located on private property and condition and specific details are unknown. Appropriate processes have been conducted for their removal. |  |  |  |  |
|---------------|---------------------------------------------------------------------------------------------------------------------------------------------------------------------------------------------------------------------------------------------------------------------------------------------|--|--|--|--|
| Q1            | Please clarify what license is required?                                                                                                                                                                                                                                                    |  |  |  |  |
| A1            | Remove 1.6 reference to License towing service company                                                                                                                                                                                                                                      |  |  |  |  |
|               | Add: The CONTRACTOR shall abide by all provisions as indicated in the                                                                                                                                                                                                                       |  |  |  |  |
|               | 2021 Florida Statute Title XL, Chapter 715.                                                                                                                                                                                                                                                 |  |  |  |  |
| Q2            | Do you know how many unlicensed vehicles there are?                                                                                                                                                                                                                                         |  |  |  |  |
| <b>A2</b>     | The exact number is unknown. An estimate of the total vehicle, vessel,                                                                                                                                                                                                                      |  |  |  |  |
|               | trailer, etc. was provided in the FWQ documents. Vehicles only may be estimated at 12, but subject to change.                                                                                                                                                                               |  |  |  |  |
| Q3            | Do all the vehicles have tires?                                                                                                                                                                                                                                                             |  |  |  |  |
| A3            | This has not been confirmed, however it is believed they have tires. condition of the tires is unknown.                                                                                                                                                                                     |  |  |  |  |
|               |                                                                                                                                                                                                                                                                                             |  |  |  |  |
| Q4            | What state is the boat from and how long is it?                                                                                                                                                                                                                                             |  |  |  |  |
| A4            | Unknown, please reference photos provided with solicitation for                                                                                                                                                                                                                             |  |  |  |  |

determination and attached below.

| Q5<br><b>A5</b> | Is there a vin number on the buggy?  Unknown, please reference photos provided with solicitation and attached below.                                                                                                                                                                                                                              |  |  |  |
|-----------------|---------------------------------------------------------------------------------------------------------------------------------------------------------------------------------------------------------------------------------------------------------------------------------------------------------------------------------------------------|--|--|--|
| Q6<br><b>A6</b> | Is there a vin number on the mobile home trailer? How long is it?  Unknown, please reference photos provided with solicitation for determination and attached below.                                                                                                                                                                              |  |  |  |
| Q7              | Do you have a picture of the utility trailer? How big is it? Do you know what is in it and how heavy?                                                                                                                                                                                                                                             |  |  |  |
| <b>A7</b>       | Unknown, please reference photos provided with solicitation for determination and attached below.                                                                                                                                                                                                                                                 |  |  |  |
| Q8<br><b>A8</b> | What is the time frame to remove the vessels/vehicles once the bid is awarded? Removal is to be completed within 14 calendar days from the issuance of the Purchase Order or Notice to Proceed whichever is applicable. It is recommended that removal is to be done in a timely manner as the owner does still has rights to remove these items. |  |  |  |
| CLARIFICATION   | As stated in the FWQ the vehicles, vessel, trailers noted for removal are being done on behalf of the Code Enforcement. These items are located on private property and condition and additional details are unknown. Appropriate processes have been conducted for their removal.                                                                |  |  |  |
| Attachments:    | Additional photos are attached for reference.                                                                                                                                                                                                                                                                                                     |  |  |  |