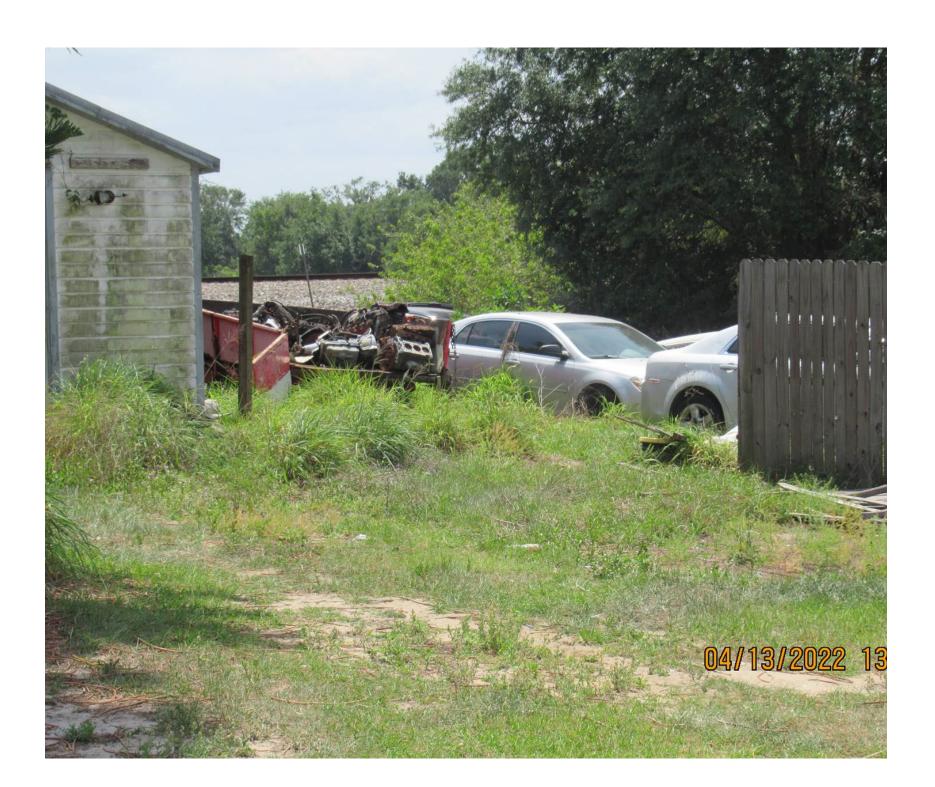

## **Questions and Answers**

| CLARIFICATION | As stated in the FWQ the vehicles, vessel, trailers noted for removal are being done on behalf of the Code Enforcement Department. These items are located on private property and condition and specific details are unknown. Appropriate processes have been conducted for their removal. |  |  |  |  |
|---------------|---------------------------------------------------------------------------------------------------------------------------------------------------------------------------------------------------------------------------------------------------------------------------------------------|--|--|--|--|
| Q1            | Please clarify what license is required?                                                                                                                                                                                                                                                    |  |  |  |  |
| A1            | Remove 1.6 reference to License towing service company                                                                                                                                                                                                                                      |  |  |  |  |
|               | Add: The CONTRACTOR shall abide by all provisions as indicated in the                                                                                                                                                                                                                       |  |  |  |  |
|               | 2021 Florida Statute Title XL, Chapter 715.                                                                                                                                                                                                                                                 |  |  |  |  |
| Q2            | Do you know how many unlicensed vehicles there are?                                                                                                                                                                                                                                         |  |  |  |  |
| <b>A2</b>     | The exact number is unknown. An estimate of the total vehicle, vessel,                                                                                                                                                                                                                      |  |  |  |  |
|               | trailer, etc. was provided in the FWQ documents. Vehicles only may be estimated at 12, but subject to change.                                                                                                                                                                               |  |  |  |  |
| Q3            | Do all the vehicles have tires?                                                                                                                                                                                                                                                             |  |  |  |  |
| A3            | This has not been confirmed, however it is believed they have tires. condition of the tires is unknown.                                                                                                                                                                                     |  |  |  |  |
|               |                                                                                                                                                                                                                                                                                             |  |  |  |  |
| Q4            | What state is the boat from and how long is it?                                                                                                                                                                                                                                             |  |  |  |  |
| A4            | Unknown, please reference photos provided with solicitation for                                                                                                                                                                                                                             |  |  |  |  |

determination and attached below.

| Q5<br><b>A5</b> | Is there a vin number on the buggy?  Unknown, please reference photos provided with solicitation and attached below.                                                                                                                                                                                                                              |  |  |  |
|-----------------|---------------------------------------------------------------------------------------------------------------------------------------------------------------------------------------------------------------------------------------------------------------------------------------------------------------------------------------------------|--|--|--|
| Q6<br><b>A6</b> | Is there a vin number on the mobile home trailer? How long is it?  Unknown, please reference photos provided with solicitation for determination and attached below.                                                                                                                                                                              |  |  |  |
| Q7              | Do you have a picture of the utility trailer? How big is it? Do you know what is in it and how heavy?                                                                                                                                                                                                                                             |  |  |  |
| <b>A7</b>       | Unknown, please reference photos provided with solicitation for determination and attached below.                                                                                                                                                                                                                                                 |  |  |  |
| Q8<br><b>A8</b> | What is the time frame to remove the vessels/vehicles once the bid is awarded? Removal is to be completed within 14 calendar days from the issuance of the Purchase Order or Notice to Proceed whichever is applicable. It is recommended that removal is to be done in a timely manner as the owner does still has rights to remove these items. |  |  |  |
| CLARIFICATION   | As stated in the FWQ the vehicles, vessel, trailers noted for removal are being done on behalf of the Code Enforcement. These items are located on private property and condition and additional details are unknown. Appropriate processes have been conducted for their removal.                                                                |  |  |  |
| Attachments:    | Additional photos are attached for reference.                                                                                                                                                                                                                                                                                                     |  |  |  |