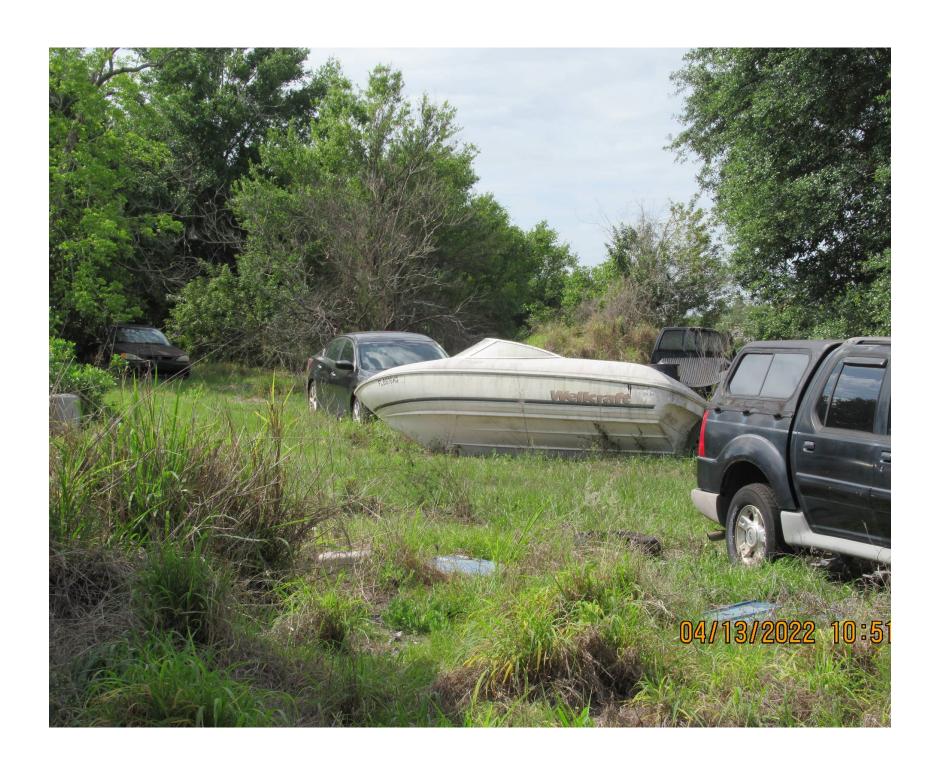

## **Questions and Answers**

| CLARIFICATION | As stated in the FWQ the vehicles, vessel, trailers noted for removal are being done on behalf of the Code Enforcement Department. These items are located on private property and condition and specific details are unknown. Appropriate processes have been conducted for their removal. |  |  |  |  |
|---------------|---------------------------------------------------------------------------------------------------------------------------------------------------------------------------------------------------------------------------------------------------------------------------------------------|--|--|--|--|
| Q1            | Please clarify what license is required?                                                                                                                                                                                                                                                    |  |  |  |  |
| A1            | Remove 1.6 reference to License towing service company                                                                                                                                                                                                                                      |  |  |  |  |
|               | Add: The CONTRACTOR shall abide by all provisions as indicated in the                                                                                                                                                                                                                       |  |  |  |  |
|               | 2021 Florida Statute Title XL, Chapter 715.                                                                                                                                                                                                                                                 |  |  |  |  |
| Q2            | Do you know how many unlicensed vehicles there are?                                                                                                                                                                                                                                         |  |  |  |  |
| <b>A2</b>     | The exact number is unknown. An estimate of the total vehicle, vessel,                                                                                                                                                                                                                      |  |  |  |  |
|               | trailer, etc. was provided in the FWQ documents. Vehicles only may be estimated at 12, but subject to change.                                                                                                                                                                               |  |  |  |  |
| Q3            | Do all the vehicles have tires?                                                                                                                                                                                                                                                             |  |  |  |  |
| A3            | This has not been confirmed, however it is believed they have tires. condition of the tires is unknown.                                                                                                                                                                                     |  |  |  |  |
|               |                                                                                                                                                                                                                                                                                             |  |  |  |  |
| Q4            | What state is the boat from and how long is it?                                                                                                                                                                                                                                             |  |  |  |  |
| A4            | Unknown, please reference photos provided with solicitation for                                                                                                                                                                                                                             |  |  |  |  |

determination and attached below.

| Q5<br><b>A5</b> | Is there a vin number on the buggy?  Unknown, please reference photos provided with solicitation and attached below.                                                                                                                                                                                                                              |  |  |  |
|-----------------|---------------------------------------------------------------------------------------------------------------------------------------------------------------------------------------------------------------------------------------------------------------------------------------------------------------------------------------------------|--|--|--|
| Q6<br><b>A6</b> | Is there a vin number on the mobile home trailer? How long is it?  Unknown, please reference photos provided with solicitation for determination and attached below.                                                                                                                                                                              |  |  |  |
| Q7              | Do you have a picture of the utility trailer? How big is it? Do you know what is in it and how heavy?                                                                                                                                                                                                                                             |  |  |  |
| <b>A7</b>       | Unknown, please reference photos provided with solicitation for determination and attached below.                                                                                                                                                                                                                                                 |  |  |  |
| Q8<br><b>A8</b> | What is the time frame to remove the vessels/vehicles once the bid is awarded? Removal is to be completed within 14 calendar days from the issuance of the Purchase Order or Notice to Proceed whichever is applicable. It is recommended that removal is to be done in a timely manner as the owner does still has rights to remove these items. |  |  |  |
| CLARIFICATION   | As stated in the FWQ the vehicles, vessel, trailers noted for removal are being done on behalf of the Code Enforcement. These items are located on private property and condition and additional details are unknown. Appropriate processes have been conducted for their removal.                                                                |  |  |  |
| Attachments:    | Additional photos are attached for reference.                                                                                                                                                                                                                                                                                                     |  |  |  |