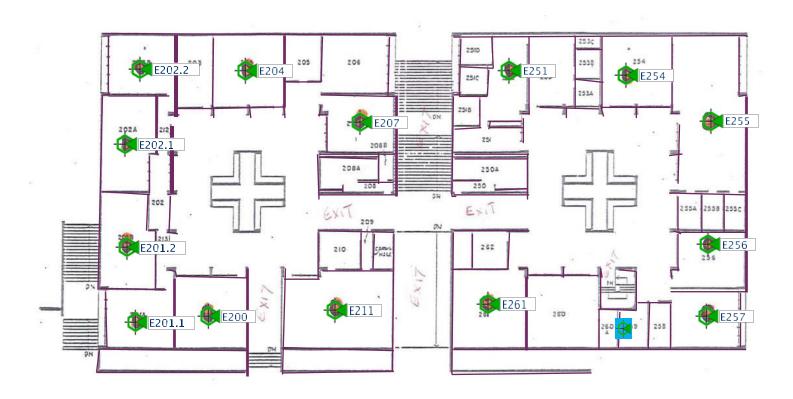

5(1 new drop)           | Total 81(31 new drop)      |              |                       |
| Total                       | 195(41 new drop)        |                            |              |                       |

#### Art Center (7 Access Points)



Art Center

#### Building A-1st (15 Access Points)



BUILDING "A" FIRST FLOOR

### Building A-2nd (14 Access Points)



BUILDING "A" SECOND FLOOR

### Building B-1st (9 Access Points)



BUILDING "B" FIRST FLOOR

#### Building B-2<sup>nd</sup> (14 Access Points)



BUILDING "B" SECOND FLOOR

Building C (2 Access Points)



# Building D-1<sup>st</sup> ( 3 Access Points)



# Building D-2<sup>nd</sup> (3 Access Points)



### Building E-1st(8 Access Points)



BUILDING "E" FIRST FLOOR

#### Building E-2<sup>nd</sup> (15 Access Points)



BUILDING "E" SECOND FLOOR

### Building G-1<sup>st</sup> (13 Access Points)



BUILDING "G" FIRST FLOOR

#### Building G-2<sup>nd</sup> (20 Access Points)



BUILDING "G" SECOND FLOOR

# Childrens Center (2 Access Points)



#### Building F-1<sup>st</sup> (9 Access Points)



BUILDING "F" FIRST FLOOR

### Building F-2<sup>nd</sup> (11 Access Points)



BUILDING "F" SECOND FLOOR

#### Field House 1<sup>st</sup> (3 Access Points)



### Field House 2<sup>nd</sup> (7 Access Points)



All Outdoor APs except where noted Sports Fields/Pressbox (20 Access Points)



# Forum 1st ( 4 Access Points)



Forum 2<sup>nd</sup> (0 Access Points)



# Gym 1<sup>st</sup> (3 Access Points)



# Gym 2<sup>nd</sup> (4 Access Points)



Eagle Village Portable(4 Access Points)

# Library 1<sup>st</sup> (5 Ac