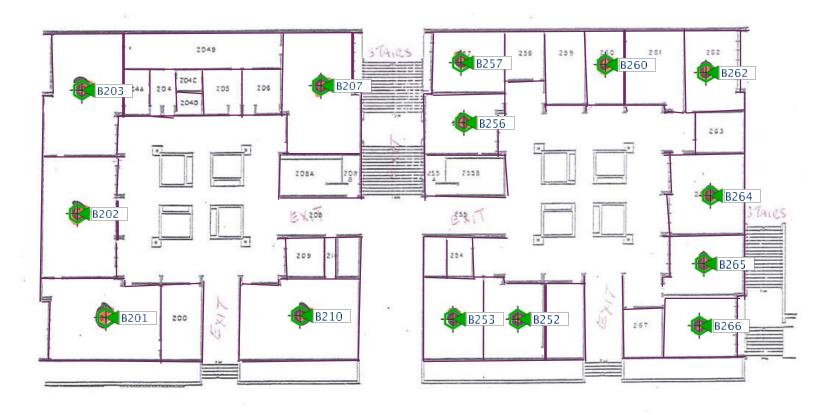

### Building B-1st (9 Access Points)

BUILDING "B" FIRST FLOOR

#### Building B-2<sup>nd</sup> (14 Access Points)

BUILDING "B" SECOND FLOOR

Building C (2 Access Points)