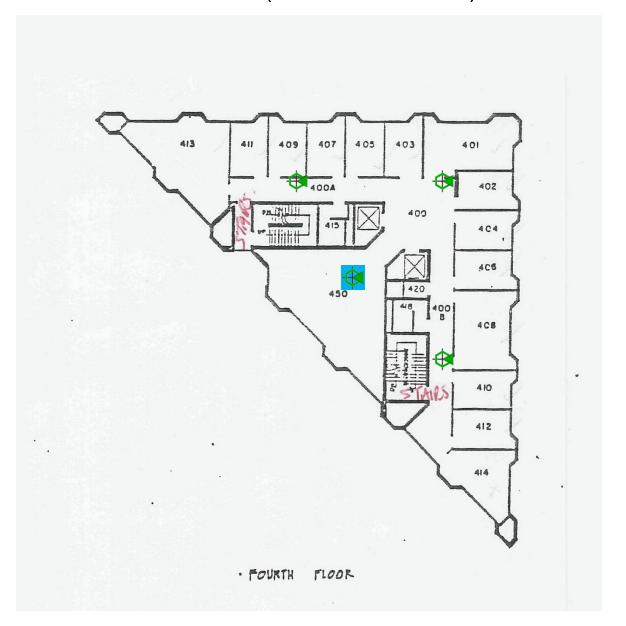

## Tower 4<sup>th</sup> ( 4 Access Points)

Tower 5<sup>th</sup> (3 Access Points)