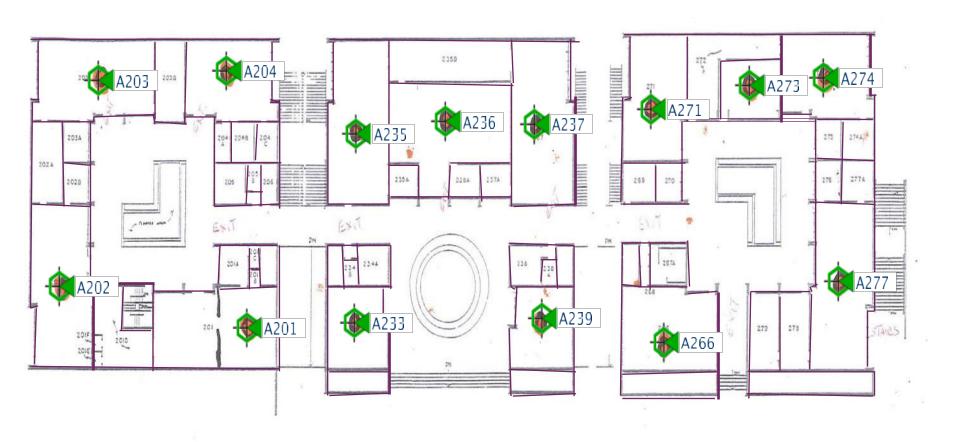

p)         |
| Gym 1st                     | 3(2 new drop)           | Tower                      | 8th          | 4                     |
| Gym 2nd                     | 4                       | Tower                      | 9th          | 2(2 new drop)         |
| Eagle Village               | 4(4 new drop)           | BEST Ce                    | enter        | 3(3 new drop)         |
| Library-1st                 | 5(1 new drop)           | Total 81(31 new drop)      |              |                       |
| Total                       | 195(41 new drop)        |                            |              |                       |

#### Art Center (7 Access Points)



Art Center

#### Building A-1st (15 Access Points)



BUILDING "A" FIRST FLOOR

### Building A-2nd (14 Access Points)



BUILDING "A" SECOND FLOOR

### Building B-1st (9 Access Points)



BUILDING "B" FIRST FLOOR

#### Building B-2<sup>nd</sup> (14 Access Points)



BUILDING "B" SECOND FLOOR

Building C (2 Access Points)



# Building D-1<sup>st</sup> ( 3 Access Points)



# Building D-2<sup>nd</sup> (3 Access Points)



### Building E-1st(8 Access Points)



BUILDING "E" FIRST FLOOR

#### Building E-2<sup>nd</sup> (15 Access Points)



BUILDING "E" SECOND FLOOR

### Building G-1<sup>st</sup> (13 Access Points)



BUILDING "G" FIRST FLOOR

#### Building G-2<sup>nd</sup> (20 Access Points)



BUILDING "G" SECOND FLOOR

# Childrens Center (2 Access Points)



#### Building F-1<sup>st</sup> (9 Access Points)



BUILDING "F" FIRST FLOOR

### Building F-2<sup>nd</sup> (11 Access Points)



BUILDING "F" SECOND F