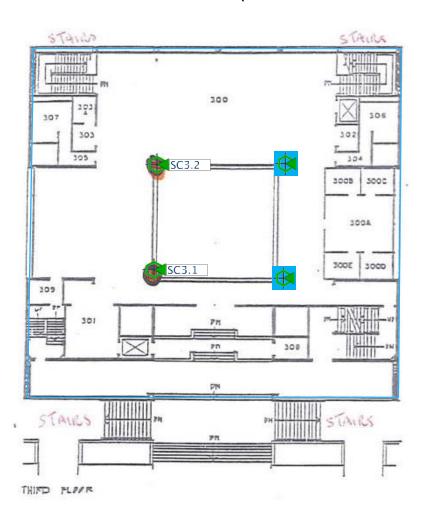

d House 1<sup>st</sup> (3 Access Points)



### Field House 2<sup>nd</sup> (7 Access Points)



All Outdoor APs except where noted Sports Fields/Pressbox (20 Access Points)



# Forum 1st ( 4 Access Points)



Forum 2<sup>nd</sup> (0 Access Points)



# Gym 1<sup>st</sup> (3 Access Points)



# Gym 2<sup>nd</sup> (4 Access Points)



Eagle Village Portable(4 Access Points)

# Library 1<sup>st</sup> (5 Access Points)



# Library 2<sup>nd</sup> ( 4 Access Points)



# Library 3<sup>rd</sup> ( 4 Access Points)



Library 4<sup>th</sup> ( 4 Access Points)



### Pool (2 Access Points)



### Quad (4 Access Points)



### Student Center 1st (2 Access Points)



Student Center 1st Floor

### Student Center 2<sup>nd</sup> (5 Access Points)



### Student Center 3<sup>rd</sup> (4 Access Points)



# Student Center 4<sup>th</sup> (4 Access Points)



### Theater 1<sup>st</sup> ( 4 Access Points)



# Theater 2<sup>nd</sup> ( 0 Access Points)



## Theater 3<sup>rd</sup> ( 5 Access Points)



## Theater 4<sup>th</sup> (4 Access Points)



# Tower Basement (3 Access Points)



Tower 1<sup>st</sup> (3 Access Points)



Tower 2<sup>nd</sup> (3 Access Points)



Tower 3<sup>rd</sup> (3 Access Points)



## Tower 4<sup>th</sup> ( 4 Access Points)



Tower 5<sup>th</sup> (3 Access Points)



## Tower 6<sup>th</sup> (3 Access Points)



Tower 7<sup>th</sup> ( 4 Access Points



## Tower 8th (4 Access Points



Tower 9<sup>th</sup> (2 Access Points)



#### Best Center (3 Access Points)