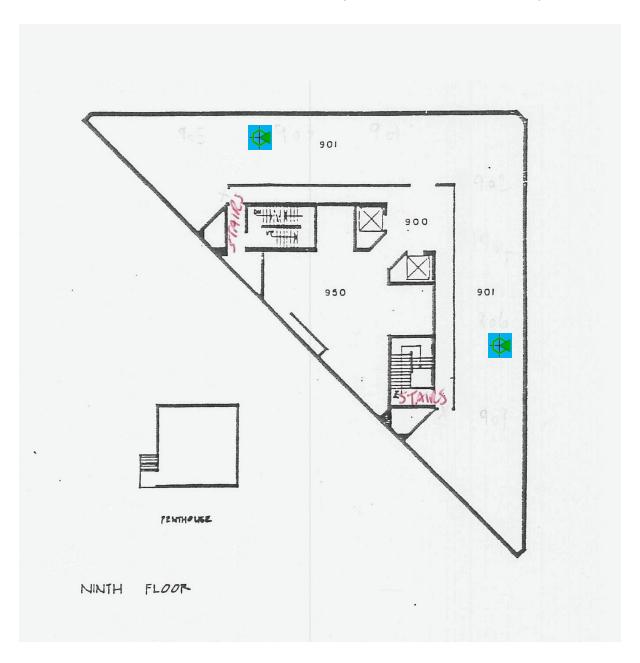

nts)



Student Center 1st Floor

### Student Center 2<sup>nd</sup> (5 Access Points)



### Student Center 3<sup>rd</sup> (4 Access Points)



# Student Center 4<sup>th</sup> (4 Access Points)



### Theater 1<sup>st</sup> ( 4 Access Points)



# Theater 2<sup>nd</sup> ( 0 Access Points)



## Theater 3<sup>rd</sup> ( 5 Access Points)



## Theater 4<sup>th</sup> (4 Access Points)



# Tower Basement (3 Access Points)



Tower 1<sup>st</sup> (3 Access Points)



Tower 2<sup>nd</sup> (3 Access Points)



Tower 3<sup>rd</sup> (3 Access Points)



## Tower 4<sup>th</sup> ( 4 Access Points)



Tower 5<sup>th</sup> (3 Access Points)



## Tower 6<sup>th</sup> (3 Access Points)



Tower 7<sup>th</sup> ( 4 Access Points



## Tower 8th (4 Access Points



Tower 9<sup>th</sup> (2 Access Points)



#### Best Center (3 Access Points)