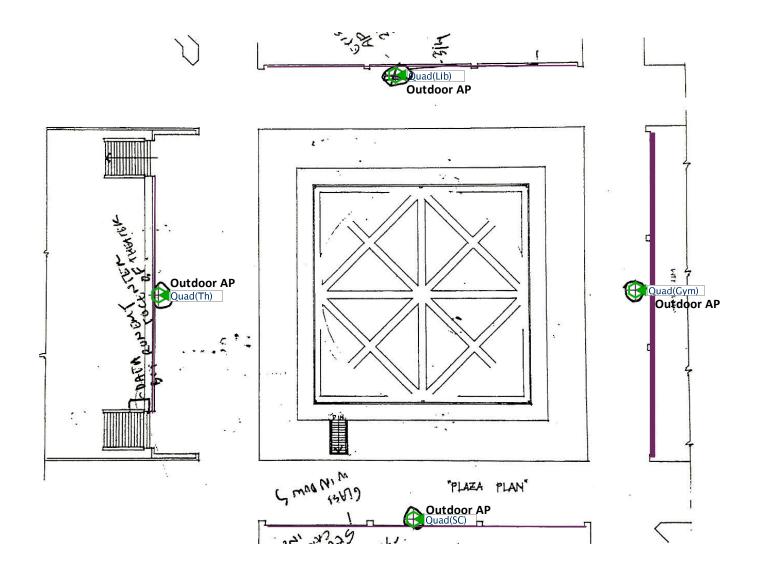

ss Points)



#### Building F-1<sup>st</sup> (9 Access Points)



BUILDING "F" FIRST FLOOR

### Building F-2<sup>nd</sup> (11 Access Points)



BUILDING "F" SECOND FLOOR

#### Field House 1<sup>st</sup> (3 Access Points)



### Field House 2<sup>nd</sup> (7 Access Points)



All Outdoor APs except where noted Sports Fields/Pressbox (20 Access Points)



# Forum 1st ( 4 Access Points)



Forum 2<sup>nd</sup> (0 Access Points)



# Gym 1<sup>st</sup> (3 Access Points)



# Gym 2<sup>nd</sup> (4 Access Points)



Eagle Village Portable(4 Access Points)

# Library 1<sup>st</sup> (5 Access Points)



# Library 2<sup>nd</sup> ( 4 Access Points)



# Library 3<sup>rd</sup> ( 4 Access Points)



Library 4<sup>th</sup> ( 4 Access Points)



### Pool (2 Access Points)



### Quad (4 Access Points)



### Student Center 1st (2 Access Points)



Student Center 1st Floor

### Student Center 2<sup>nd</sup> (5 Access Points)



### Student Center 3<sup>rd</sup> (4 Access Points)



# Student Center 4<sup>th</sup> (4 Access Points)



### Theater 1<sup>st</sup> ( 4 Access Points)



# Theater 2<sup>nd</sup> ( 0 Access Points)



## Theater 3<sup>rd</sup> ( 5 Access Points)



## Theater 4<sup>th</sup> (4 Access Points)



# Tower Basement (3 Access Points)



Tower 1<sup>st</sup> (3 Access Points)



Tower 2<sup>nd</sup> (3 Access Points)



Tower 3<sup>rd</sup> (3 Access Points)



## Tower 4<sup>th</sup> ( 4 Access Points)



Tower 5<sup>th</sup> (3 Access Points)



## Tower 6<sup>th</sup> (3 Access Points)



Tower 7<sup>th</sup> ( 4 Access Points



## Tower 8th (4 Access Points



To