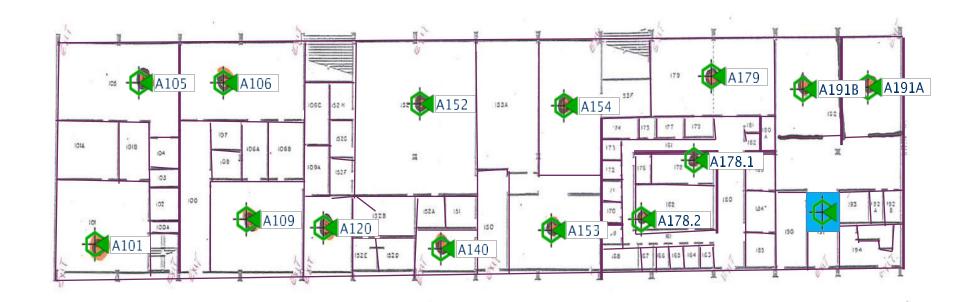

| Tower                      | 7th          | 4(1 new drop)         |
| Gym 1st                     | 3(2 new drop)           | Tower                      | 8th          | 4                     |
| Gym 2nd                     | 4                       | Tower                      | 9th          | 2(2 new drop)         |
| Eagle Village               | 4(4 new drop)           | BEST Ce                    | enter        | 3(3 new drop)         |
| Library-1st                 | 5(1 new drop)           | Total 81(31 new drop)      |              |                       |
| Total                       | 195(41 new drop)        |                            |              |                       |

#### Art Center (7 Access Points)



Art Center

#### Building A-1st (15 Access Points)



BUILDING "A" FIRST FLOOR

### Building A-2nd (14 Access Points)



BUILDING "A" SECOND FLOOR

### Building B-1st (9 Access Points)



BUILDING "B" FIRST FLOOR

#### Building B-2<sup>nd</sup> (14 Access Points)



BUILDING "B" SECOND FLOOR

Building C (2 Access Points)



# Building D-1<sup>st</sup> ( 3 Access Points)



# Building D-2<sup>nd</sup> (3 Access Points)



### Building E-1st(8 Access Points)



BUILDING "E" FIRST FLOOR

#### Building E-2<sup>nd</sup> (15 Access Points)



BUILDING "E" SECOND FLOOR

### Building G-1<sup>st</sup> (13 Access Points)



BUILDING "G" FIRST FLOOR

#### Building G-2<sup>nd</sup> (20 Access Points)



BUILDING "G" SECOND FLOOR

# Childrens Center (2 Access Points)



#### Building F-1<sup>st</sup> (9 Access Points)



BUILDING "F" FIRST FLOOR

### Bu