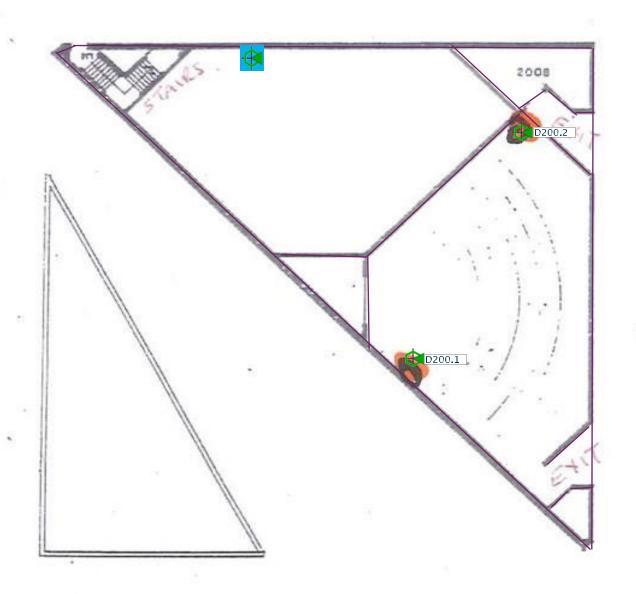

# Building D-1<sup>st</sup> ( 3 Access Points)

# Building D-2<sup>nd</sup> (3 Access Points)