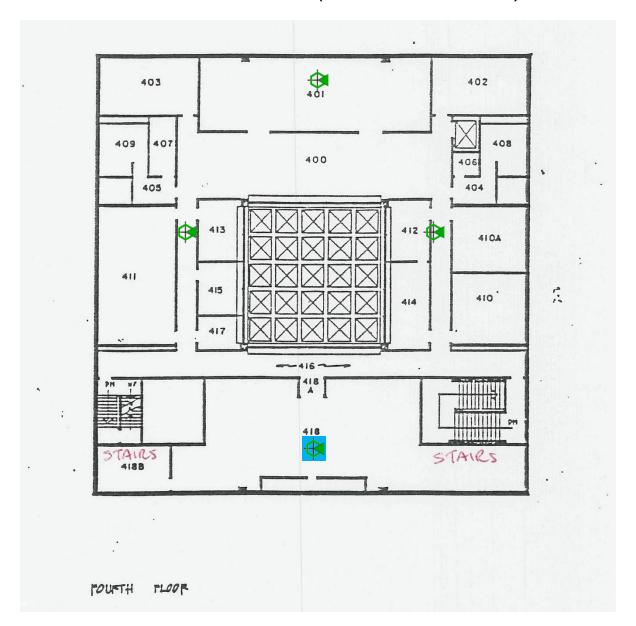

House 2<sup>nd</sup> (7 Access Points)



All Outdoor APs except where noted Sports Fields/Pressbox (20 Access Points)



# Forum 1st ( 4 Access Points)



Forum 2<sup>nd</sup> (0 Access Points)



# Gym 1<sup>st</sup> (3 Access Points)



# Gym 2<sup>nd</sup> (4 Access Points)



Eagle Village Portable(4 Access Points)

# Library 1<sup>st</sup> (5 Access Points)



# Library 2<sup>nd</sup> ( 4 Access Points)



# Library 3<sup>rd</sup> ( 4 Access Points)



Library 4<sup>th</sup> ( 4 Access Points)



### Pool (2 Access Points)



### Quad (4 Access Points)



### Student Center 1st (2 Access Points)



Student Center 1st Floor

### Student Center 2<sup>nd</sup> (5 Access Points)



### Student Center 3<sup>rd</sup> (4 Access Points)



# Student Center 4<sup>th</sup> (4 Access Points)



### Theater 1<sup>st</sup> ( 4 Access Points)



# Theater 2<sup>nd</sup> ( 0 Access Points)



## Theater 3<sup>rd</sup> ( 5 Access Points)



## Theater 4<sup>th</sup> (4 Access Points)



# Tower Basement (3 Access Points)



Tower 1<sup>st</sup> (3 Access Points)



Tower 2<sup>nd</sup> (3 Access Points)



Tower 3<sup>rd</sup> (3 Access Points)



## Tower 4<sup>th</sup> ( 4 Access Points)



Tower 5<sup>th</sup> (3 Access Points)



## Tower 6<sup>th</sup> (3 Access Points)



Tower 7<sup>th</sup> ( 4 Access Points



## Tower 8th (4 Access Points



Tower 9<sup>th</sup> (2 Access Points)



#### Best Center (3 Access Points)