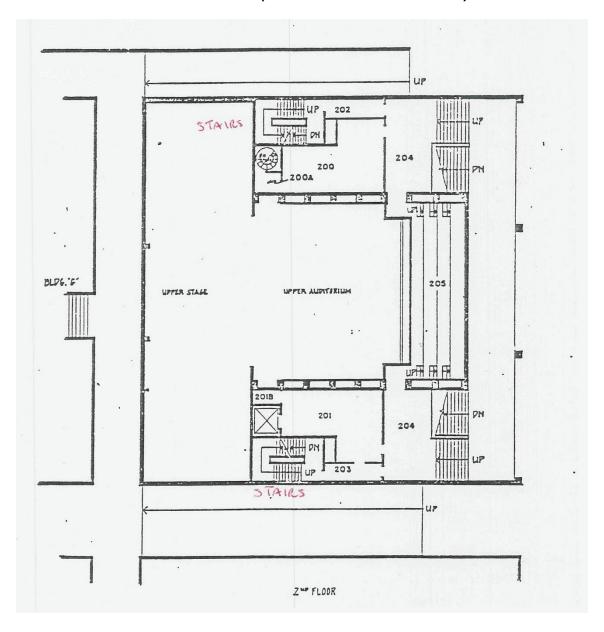

sbox (20 Access Points)



# Forum 1st ( 4 Access Points)



Forum 2<sup>nd</sup> (0 Access Points)



# Gym 1<sup>st</sup> (3 Access Points)



# Gym 2<sup>nd</sup> (4 Access Points)



Eagle Village Portable(4 Access Points)

# Library 1<sup>st</sup> (5 Access Points)



# Library 2<sup>nd</sup> ( 4 Access Points)



# Library 3<sup>rd</sup> ( 4 Access Points)



Library 4<sup>th</sup> ( 4 Access Points)



### Pool (2 Access Points)



### Quad (4 Access Points)



### Student Center 1st (2 Access Points)



Student Center 1st Floor

### Student Center 2<sup>nd</sup> (5 Access Points)



### Student Center 3<sup>rd</sup> (4 Access Points)



# Student Center 4<sup>th</sup> (4 Access Points)



### Theater 1<sup>st</sup> ( 4 Access Points)



# Theater 2<sup>nd</sup> ( 0 Access Points)



## Theater 3<sup>rd</sup> ( 5 Access Points)



## Theater 4<sup>th</sup> (4 Access Points)



# Tower Basement (3 Access Points)



Tower 1<sup>st</sup> (3 Access Points)



Tower 2<sup>nd</sup> (3 Access Points)



Tower 3<sup>rd</sup> (3 Access Points)



## Tower 4<sup>th</sup> ( 4 Access Points)



Tower 5<sup>th</sup> (3 Access Points)



## Tower 6<sup>th</sup> (3 Access Points)



Tower 7<sup>th</sup> ( 4 Access Points



## Tower 8th (4 Access Points



Tower 9<sup>th</sup> (2 Access Points)



#### Best Center (3 Access Points)