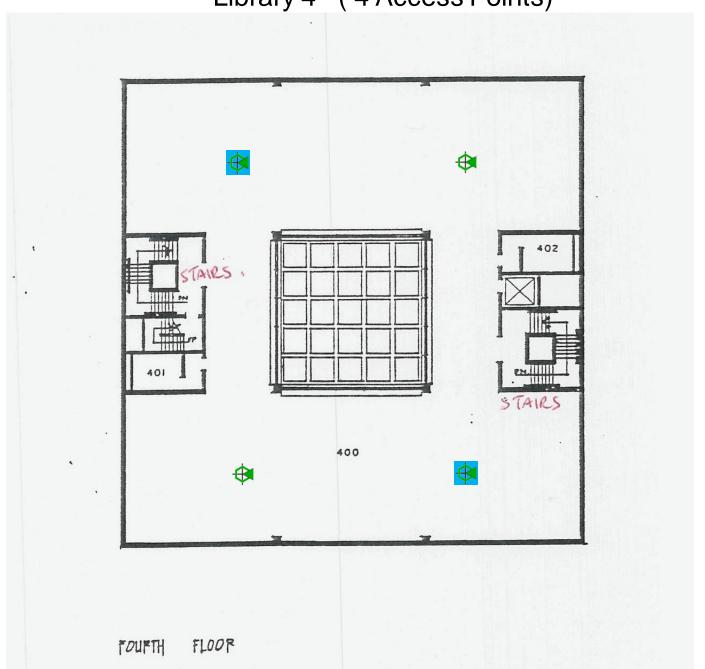

# Library 3<sup>rd</sup> ( 4 Access Points)

Library 4<sup>th</sup> ( 4 Access Points)