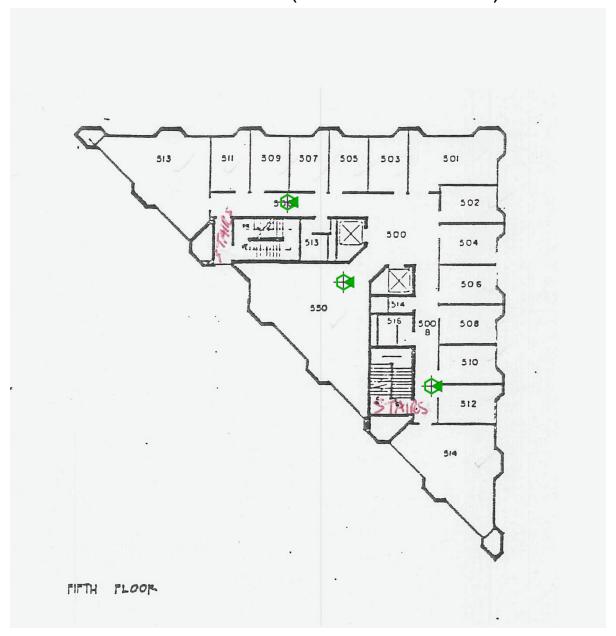

## Tower 4<sup>th</sup> ( 4 Access Points)

Tower 5<sup>th</sup> (3 Access Points)