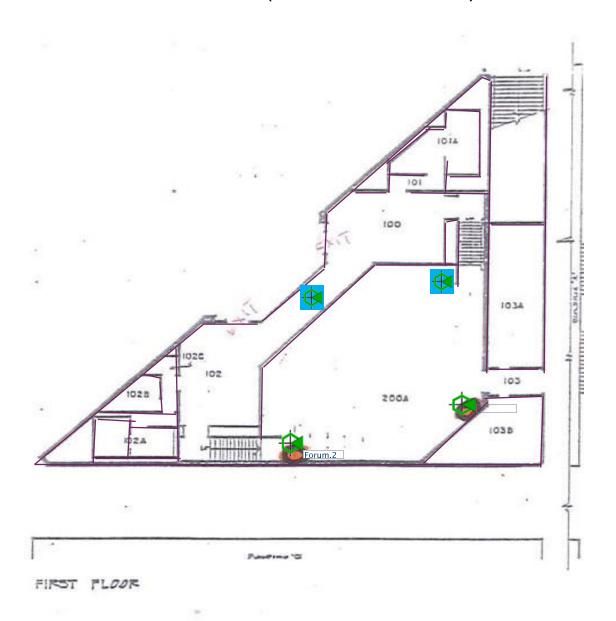

up>st</sup> ( 3 Access Points)



# Building D-2<sup>nd</sup> (3 Access Points)



### Building E-1st(8 Access Points)



BUILDING "E" FIRST FLOOR

#### Building E-2<sup>nd</sup> (15 Access Points)



BUILDING "E" SECOND FLOOR

### Building G-1<sup>st</sup> (13 Access Points)



BUILDING "G" FIRST FLOOR

#### Building G-2<sup>nd</sup> (20 Access Points)



BUILDING "G" SECOND FLOOR

# Childrens Center (2 Access Points)



#### Building F-1<sup>st</sup> (9 Access Points)



BUILDING "F" FIRST FLOOR

### Building F-2<sup>nd</sup> (11 Access Points)



BUILDING "F" SECOND FLOOR

#### Field House 1<sup>st</sup> (3 Access Points)



### Field House 2<sup>nd</sup> (7 Access Points)



All Outdoor APs except where noted Sports Fields/Pressbox (20 Access Points)



# Forum 1st ( 4 Access Points)



Forum 2<sup>nd</sup> (0 Access Points)



# Gym 1<sup>st</sup> (3 Access Points)



# Gym 2<sup>nd</sup> (4 Access Points)



Eagle Village Portable(4 Access Points)

# Library 1<sup>st</sup> (5 Access Points)



# Library 2<sup>nd</sup> ( 4 Access Points)



# Library 3<sup>rd</sup> ( 4 Access Points)



Library 4<sup>th</sup> ( 4 Access Points)



### Pool (2 Access Points)



### Quad (4 Access Points)



### Student Center 1st (2 Access Points)



Student Center 1st Floor

### Student Center 2<sup>nd</sup> (5 Access Points)



### Student Center 3<sup>rd</sup> (4 Access Points)



# Student Center 4<sup>th</sup> (4 Access Points)



### Theater 1<sup>st</sup> ( 4 Access Points)



# Theater 2<sup>nd</sup> ( 0 Access Points)



## Theater 3<sup>rd</sup> ( 5 Access Points)



## Theate