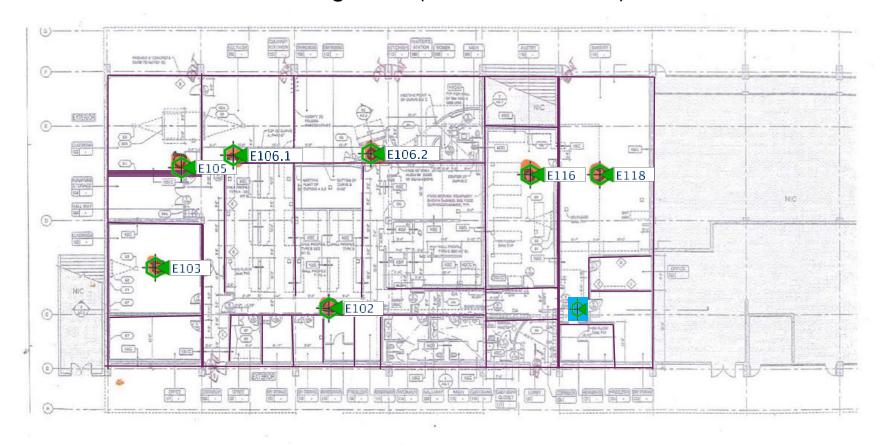

| enter        | 3(3 new drop)         |
| Library-1st                 | 5(1 new drop)           | Total 81(31 new drop)      |              |                       |
| Total                       | 195(41 new drop)        |                            |              |                       |

#### Art Center (7 Access Points)



Art Center

#### Building A-1st (15 Access Points)



BUILDING "A" FIRST FLOOR

### Building A-2nd (14 Access Points)



BUILDING "A" SECOND FLOOR

### Building B-1st (9 Access Points)



BUILDING "B" FIRST FLOOR

#### Building B-2<sup>nd</sup> (14 Access Points)



BUILDING "B" SECOND FLOOR

Building C (2 Access Points)



# Building D-1<sup>st</sup> ( 3 Access Points)



# Building D-2<sup>nd</sup> (3 Access Points)



### Building E-1st(8 Access Points)



BUILDING "E" FIRST FLOOR

#### Building E-2<sup>nd</sup> (15 Access Points)



BUILDING "E" SECOND FLOOR

### Building G-1<sup>st</sup> (13 Access Points)



BUILDING "G" FIRST FLOOR

#### Building G-2<sup>nd</sup> (20 Access Points)



BUILDING "G" SECOND FLOOR

# Childrens Center (2 Access Points)



#### Building F-1<sup>st</sup> (9 Access Points)



BUILDING "F" FIRST FLOOR

### Building F-2<sup>nd</sup> (11 Access Points)



BUILDING "F" SECOND FLOOR

#### Field House 1<sup>st</sup> (3 Access Points)



### Field House 2<sup>nd</sup> (7 Access Points)



All Outdoor APs except where noted Sports Fields/Pressbox (20 Access Points)



# Forum 1st ( 4 Access Points)



Forum 2<sup>nd</sup> (0 Access Points)



# Gym 1<sup>st</sup> (3 Access Points)



# Gym 2<sup>nd</sup> (4 Access Poi