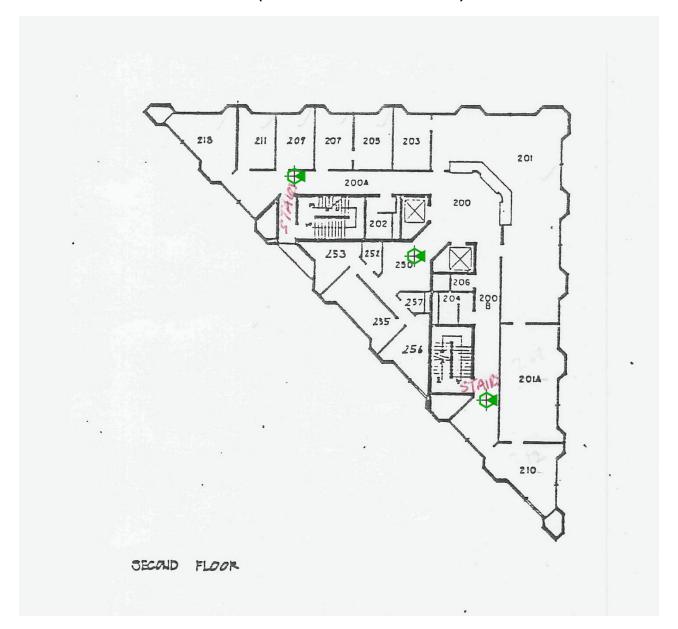

# Tower Basement (3 Access Points)

Tower 1<sup>st</sup> (3 Access Points)

Tower 2<sup>nd</sup> (3 Access Points)

Tower 3<sup>rd</sup> (3 Access Points)