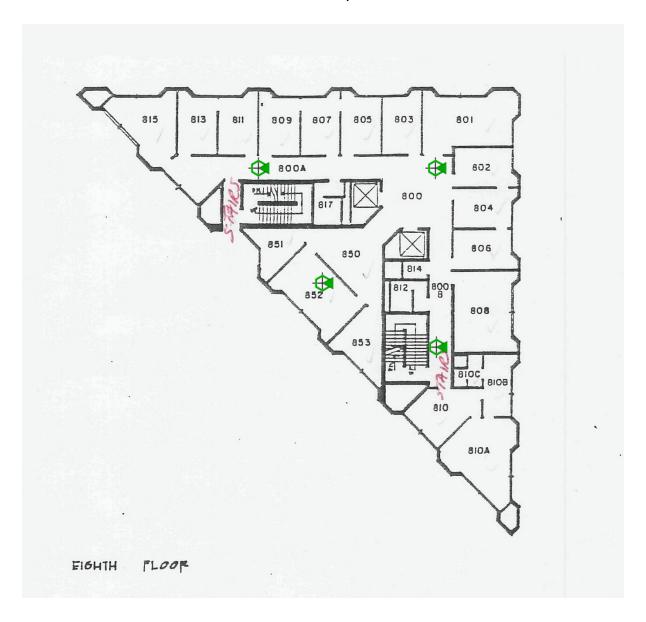

s)



### Student Center 1st (2 Access Points)



Student Center 1st Floor

### Student Center 2<sup>nd</sup> (5 Access Points)



### Student Center 3<sup>rd</sup> (4 Access Points)



# Student Center 4<sup>th</sup> (4 Access Points)



### Theater 1<sup>st</sup> ( 4 Access Points)



# Theater 2<sup>nd</sup> ( 0 Access Points)



## Theater 3<sup>rd</sup> ( 5 Access Points)



## Theater 4<sup>th</sup> (4 Access Points)



# Tower Basement (3 Access Points)



Tower 1<sup>st</sup> (3 Access Points)



Tower 2<sup>nd</sup> (3 Access Points)



Tower 3<sup>rd</sup> (3 Access Points)



## Tower 4<sup>th</sup> ( 4 Access Points)



Tower 5<sup>th</sup> (3 Access Points)



## Tower 6<sup>th</sup> (3 Access Points)



Tower 7<sup>th</sup> ( 4 Access Points



## Tower 8th (4 Access Points



Tower 9<sup>th</sup> (2 Access Points)



#### Best Center (3 Access Points)