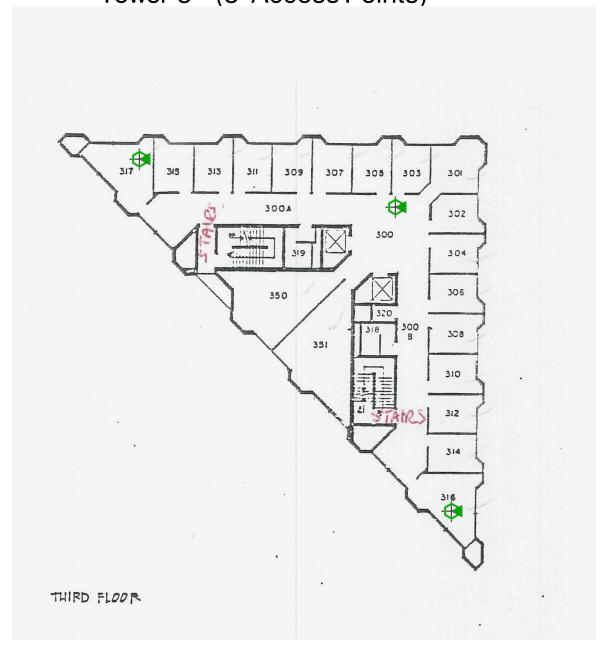

# Tower Basement (3 Access Points)

Tower 1<sup>st</sup> (3 Access Points)

Tower 2<sup>nd</sup> (3 Access Points)

Tower 3<sup>rd</sup> (3 Access Points)