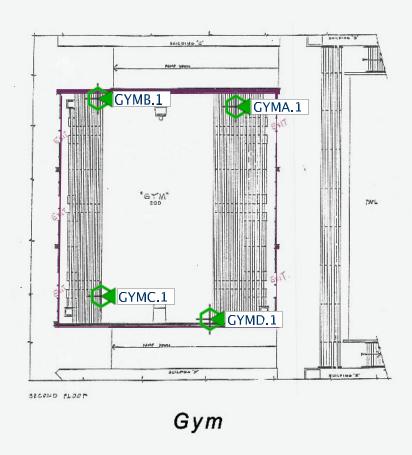

DING "E" FIRST FLOOR

#### Building E-2<sup>nd</sup> (15 Access Points)



BUILDING "E" SECOND FLOOR

### Building G-1<sup>st</sup> (13 Access Points)



BUILDING "G" FIRST FLOOR

#### Building G-2<sup>nd</sup> (20 Access Points)



BUILDING "G" SECOND FLOOR

# Childrens Center (2 Access Points)



#### Building F-1<sup>st</sup> (9 Access Points)



BUILDING "F" FIRST FLOOR

### Building F-2<sup>nd</sup> (11 Access Points)



BUILDING "F" SECOND FLOOR

#### Field House 1<sup>st</sup> (3 Access Points)



### Field House 2<sup>nd</sup> (7 Access Points)



All Outdoor APs except where noted Sports Fields/Pressbox (20 Access Points)



# Forum 1st ( 4 Access Points)



Forum 2<sup>nd</sup> (0 Access Points)



# Gym 1<sup>st</sup> (3 Access Points)



# Gym 2<sup>nd</sup> (4 Access Points)



Eagle Village Portable(4 Access Points)

# Library 1<sup>st</sup> (5 Access Points)



# Library 2<sup>nd</sup> ( 4 Access Points)



# Library 3<sup>rd</sup> ( 4 Access Points)



Library 4<sup>th</sup> ( 4 Access Points)



### Pool (2 Access Points)



### Quad (4 Access Points)



### Student Center 1st (2 Access Points)



Student Center 1st Floor

### Student Center 2<sup>nd</sup> (5 Access Points)



### Student Center 3<sup>rd</sup> (4 Access Points)



# Student Center 4<sup>th</sup> (4 Access Points)



### Theater 1<sup>st</sup> ( 4 Access Points)



# Theater 2<sup>nd</sup> ( 0 Access Points)



## Theater 3<sup>rd</sup> ( 5 Access Points)



## Theater 4<sup>th</sup> (4 Access Points)



# Tower Basement (3 Access Points)



Tower 1<sup>st</sup> (3 Access Points)



Tower 2<