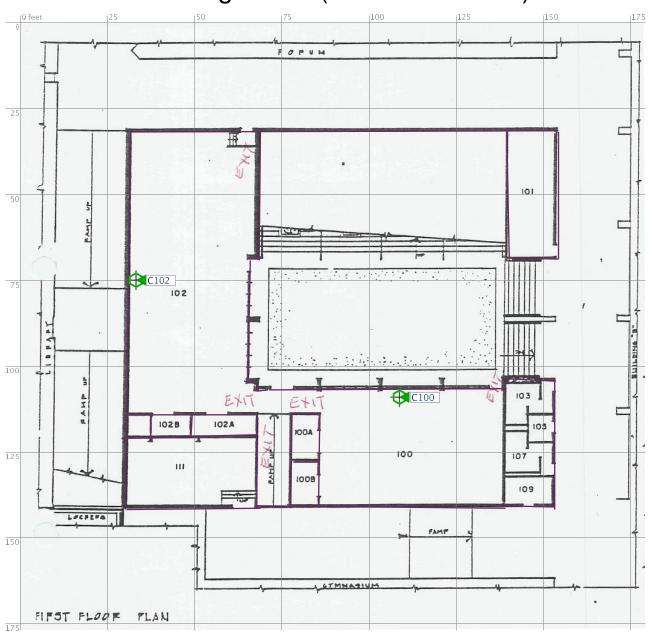

# Building D-1<sup>st</sup> ( 3 Access Points)

# Building D-2<sup>nd</sup> (3 Access Points)