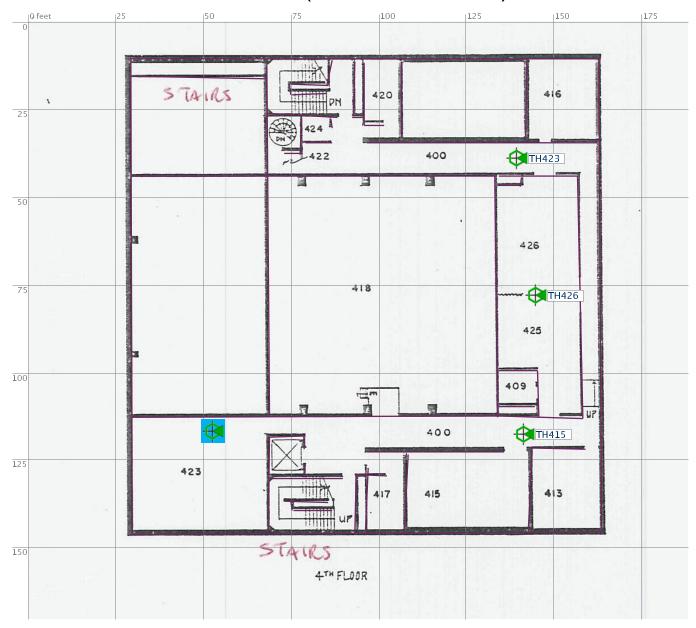

nts)



# Gym 1<sup>st</sup> (3 Access Points)



# Gym 2<sup>nd</sup> (4 Access Points)



Eagle Village Portable(4 Access Points)

# Library 1<sup>st</sup> (5 Access Points)



# Library 2<sup>nd</sup> ( 4 Access Points)



# Library 3<sup>rd</sup> ( 4 Access Points)



Library 4<sup>th</sup> ( 4 Access Points)



### Pool (2 Access Points)



### Quad (4 Access Points)



### Student Center 1st (2 Access Points)



Student Center 1st Floor

### Student Center 2<sup>nd</sup> (5 Access Points)



### Student Center 3<sup>rd</sup> (4 Access Points)



# Student Center 4<sup>th</sup> (4 Access Points)



### Theater 1<sup>st</sup> ( 4 Access Points)



# Theater 2<sup>nd</sup> ( 0 Access Points)



## Theater 3<sup>rd</sup> ( 5 Access Points)



## Theater 4<sup>th</sup> (4 Access Points)



# Tower Basement (3 Access Points)



Tower 1<sup>st</sup> (3 Access Points)



Tower 2<sup>nd</sup> (3 Access Points)



Tower 3<sup>rd</sup> (3 Access Points)



## Tower 4<sup>th</sup> ( 4 Access Points)



Tower 5<sup>th</sup> (3 Access Points)



## Tower 6<sup>th</sup> (3 Access Points)



Tower 7<sup>th</sup> ( 4 Access Points



## Tower 8th (4 Access Points



Tower 9<sup>th</sup> (2 Access Points)



#### Best Center (3 Access Points)