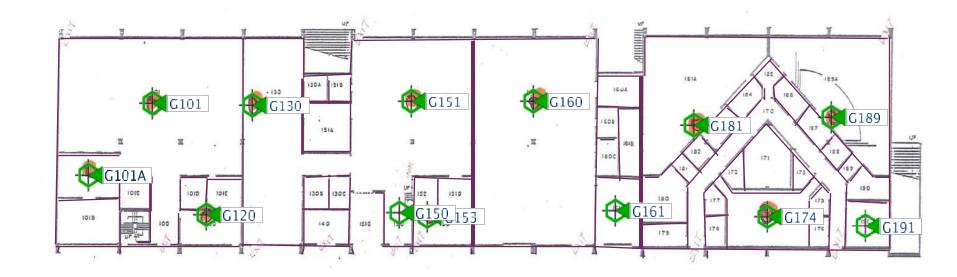

|
| Total                       | 195(41 new drop)        |                            |              |                       |

#### Art Center (7 Access Points)



Art Center

#### Building A-1st (15 Access Points)



BUILDING "A" FIRST FLOOR

### Building A-2nd (14 Access Points)



BUILDING "A" SECOND FLOOR

### Building B-1st (9 Access Points)



BUILDING "B" FIRST FLOOR

#### Building B-2<sup>nd</sup> (14 Access Points)



BUILDING "B" SECOND FLOOR

Building C (2 Access Points)



# Building D-1<sup>st</sup> ( 3 Access Points)



# Building D-2<sup>nd</sup> (3 Access Points)



### Building E-1st(8 Access Points)



BUILDING "E" FIRST FLOOR

#### Building E-2<sup>nd</sup> (15 Access Points)



BUILDING "E" SECOND FLOOR

### Building G-1<sup>st</sup> (13 Access Points)



BUILDING "G" FIRST FLOOR

#### Building G-2<sup>nd</sup> (20 Access Points)



BUILDING "G" SECOND FLOOR

# Childrens Center (2 Access Points)



#### Building F-1<sup>st</sup> (9 Access Points)



BUILDING "F" FIRST FLOOR

### Building F-2<sup>nd</sup> (11 Access Points)



BUILDING "F" SECOND FLOOR

#### Field House 1<sup>st</sup> (3 Access Points)



### Field House 2<sup>nd</sup> (7 Access Points)



All Outdoor APs except where noted Sports Fields/Pressbox (20 Access Points)



# Forum 1st ( 4 Access Points)



Forum 2<sup>nd</sup> (0 Access Points)



# Gym 1<sup>st</sup> (3 Access Points)



# Gym 2<sup>nd</sup> (4 Access Points)



Eagle Village Portable(4 Access Points)

# Library 1<sup>st</sup> (5 Access Points)



# Library 2<sup>nd</sup> ( 4 Access Points)



# Library 3<sup>