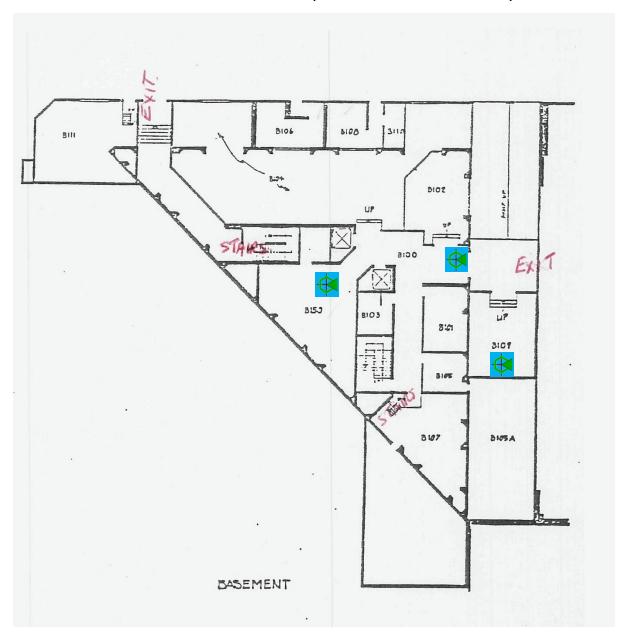

# Tower Basement (3 Access Points)

Tower 1<sup>st</sup> (3 Access Points)

Tower 2<sup>nd</sup> (3 Access Points)

Tower 3<sup>rd</sup> (3 Access Points)