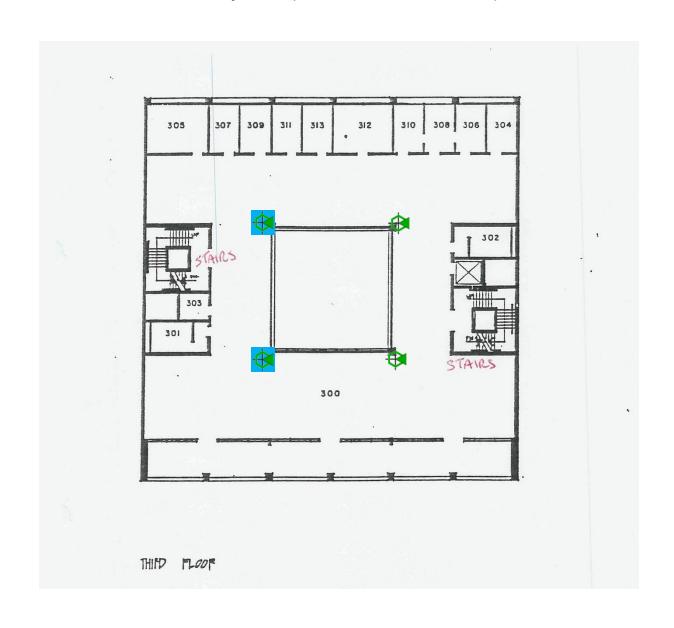

# Library 3<sup>rd</sup> ( 4 Access Points)

Library 4<sup>th</sup> ( 4 Access Points)