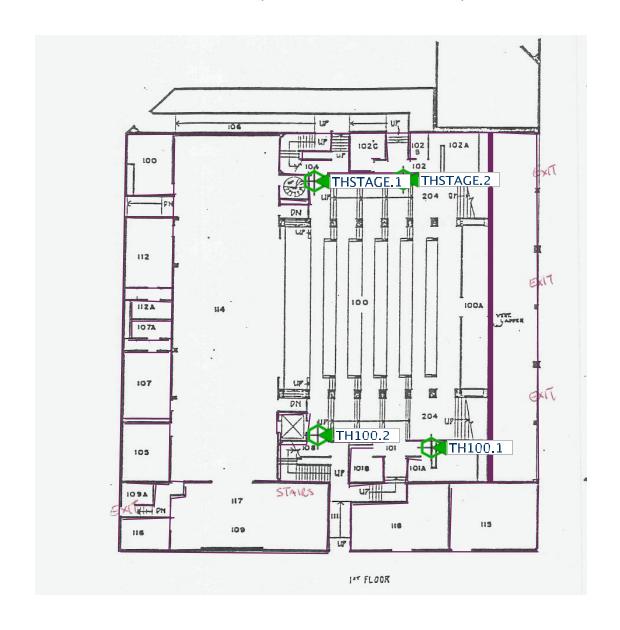

tdoor APs except where noted Sports Fields/Pressbox (20 Access Points)



# Forum 1st ( 4 Access Points)



Forum 2<sup>nd</sup> (0 Access Points)



# Gym 1<sup>st</sup> (3 Access Points)



# Gym 2<sup>nd</sup> (4 Access Points)



Eagle Village Portable(4 Access Points)

# Library 1<sup>st</sup> (5 Access Points)



# Library 2<sup>nd</sup> ( 4 Access Points)



# Library 3<sup>rd</sup> ( 4 Access Points)



Library 4<sup>th</sup> ( 4 Access Points)



### Pool (2 Access Points)



### Quad (4 Access Points)



### Student Center 1st (2 Access Points)



Student Center 1st Floor

### Student Center 2<sup>nd</sup> (5 Access Points)



### Student Center 3<sup>rd</sup> (4 Access Points)



# Student Center 4<sup>th</sup> (4 Access Points)



### Theater 1<sup>st</sup> ( 4 Access Points)



# Theater 2<sup>nd</sup> ( 0 Access Points)



## Theater 3<sup>rd</sup> ( 5 Access Points)



## Theater 4<sup>th</sup> (4 Access Points)



# Tower Basement (3 Access Points)



Tower 1<sup>st</sup> (3 Access Points)



Tower 2<sup>nd</sup> (3 Access Points)



Tower 3<sup>rd</sup> (3 Access Points)



## Tower 4<sup>th</sup> ( 4 Access Points)



Tower 5<sup>th</sup> (3 Access Points)



## Tower 6<sup>th</sup> (3 Access Points)



Tower 7<sup>th</sup> ( 4 Access Points



## Tower 8th (4 Access Points



Tower 9<sup>th</sup> (2 Access Points)



#### Best Center (3 Access Points)