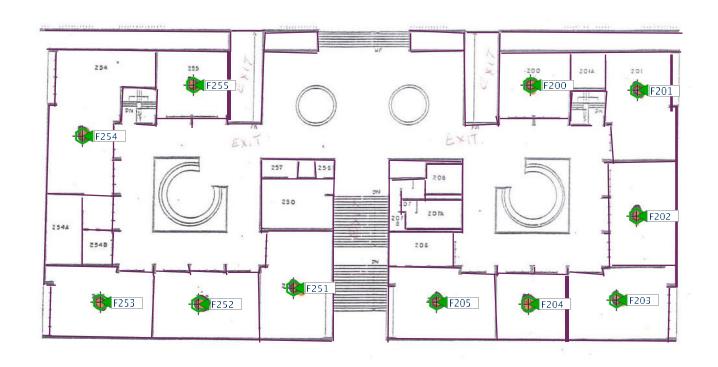

nd (14 Access Points)



BUILDING "A" SECOND FLOOR

### Building B-1st (9 Access Points)



BUILDING "B" FIRST FLOOR

#### Building B-2<sup>nd</sup> (14 Access Points)



BUILDING "B" SECOND FLOOR

Building C (2 Access Points)



# Building D-1<sup>st</sup> ( 3 Access Points)



# Building D-2<sup>nd</sup> (3 Access Points)



### Building E-1st(8 Access Points)



BUILDING "E" FIRST FLOOR

#### Building E-2<sup>nd</sup> (15 Access Points)



BUILDING "E" SECOND FLOOR

### Building G-1<sup>st</sup> (13 Access Points)



BUILDING "G" FIRST FLOOR

#### Building G-2<sup>nd</sup> (20 Access Points)



BUILDING "G" SECOND FLOOR

# Childrens Center (2 Access Points)



#### Building F-1<sup>st</sup> (9 Access Points)



BUILDING "F" FIRST FLOOR

### Building F-2<sup>nd</sup> (11 Access Points)



BUILDING "F" SECOND FLOOR

#### Field House 1<sup>st</sup> (3 Access Points)



### Field House 2<sup>nd</sup> (7 Access Points)



All Outdoor APs except where noted Sports Fields/Pressbox (20 Access Points)



# Forum 1st ( 4 Access Points)



Forum 2<sup>nd</sup> (0 Access Points)



# Gym 1<sup>st</sup> (3 Access Points)



# Gym 2<sup>nd</sup> (4 Access Points)



Eagle Village Portable(4 Access Points)

# Library 1<sup>st</sup> (5 Access Points)



# Library 2<sup>nd</sup> ( 4 Access Points)



# Library 3<sup>rd</sup> ( 4 Access Points)



Library 4<sup>th</sup> ( 4 Access Points)



### Pool (2 Access Points)



### Quad (4 Access Points)



### Student Center 1st (2 Access Points)



Student Center 1st Floor

### Student Center 2<sup>nd</sup> (5 Access Points)



### Student Cen