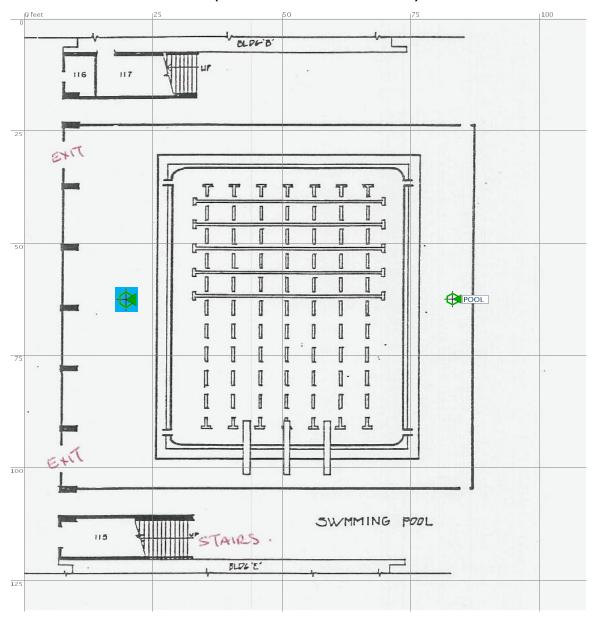

OR

# Childrens Center (2 Access Points)



#### Building F-1<sup>st</sup> (9 Access Points)



BUILDING "F" FIRST FLOOR

### Building F-2<sup>nd</sup> (11 Access Points)



BUILDING "F" SECOND FLOOR

#### Field House 1<sup>st</sup> (3 Access Points)



### Field House 2<sup>nd</sup> (7 Access Points)



All Outdoor APs except where noted Sports Fields/Pressbox (20 Access Points)



# Forum 1st ( 4 Access Points)



Forum 2<sup>nd</sup> (0 Access Points)



# Gym 1<sup>st</sup> (3 Access Points)



# Gym 2<sup>nd</sup> (4 Access Points)



Eagle Village Portable(4 Access Points)

# Library 1<sup>st</sup> (5 Access Points)



# Library 2<sup>nd</sup> ( 4 Access Points)



# Library 3<sup>rd</sup> ( 4 Access Points)



Library 4<sup>th</sup> ( 4 Access Points)



### Pool (2 Access Points)



### Quad (4 Access Points)



### Student Center 1st (2 Access Points)



Student Center 1st Floor

### Student Center 2<sup>nd</sup> (5 Access Points)



### Student Center 3<sup>rd</sup> (4 Access Points)



# Student Center 4<sup>th</sup> (4 Access Points)



### Theater 1<sup>st</sup> ( 4 Access Points)



# Theater 2<sup>nd</sup> ( 0 Access Points)



## Theater 3<sup>rd</sup> ( 5 Access Points)



## Theater 4<sup>th</sup> (4 Access Points)



# Tower Basement (3 Access Points)



Tower 1<sup>st</sup> (3 Access Points)



Tower 2<sup>nd</sup> (3 Access Points)



Tower 3<sup>rd</sup> (3 Access Points)



## Tower 4<sup>th</sup> ( 4 Access Points)



Tower 5<sup>th</sup> (3 Access Points)



## Tower 6<sup>th</sup> (3 Access Points)



Tower 7<sup>th</sup> ( 4 Access Points



## To