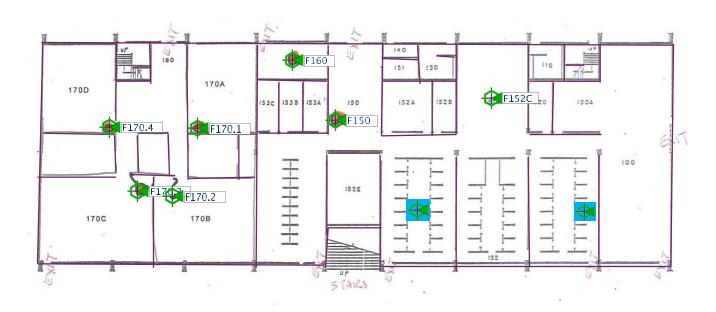

uilding A-1st (15 Access Points)



BUILDING "A" FIRST FLOOR

### Building A-2nd (14 Access Points)



BUILDING "A" SECOND FLOOR

### Building B-1st (9 Access Points)



BUILDING "B" FIRST FLOOR

#### Building B-2<sup>nd</sup> (14 Access Points)



BUILDING "B" SECOND FLOOR

Building C (2 Access Points)



# Building D-1<sup>st</sup> ( 3 Access Points)



# Building D-2<sup>nd</sup> (3 Access Points)



### Building E-1st(8 Access Points)



BUILDING "E" FIRST FLOOR

#### Building E-2<sup>nd</sup> (15 Access Points)



BUILDING "E" SECOND FLOOR

### Building G-1<sup>st</sup> (13 Access Points)



BUILDING "G" FIRST FLOOR

#### Building G-2<sup>nd</sup> (20 Access Points)



BUILDING "G" SECOND FLOOR

# Childrens Center (2 Access Points)



#### Building F-1<sup>st</sup> (9 Access Points)



BUILDING "F" FIRST FLOOR

### Building F-2<sup>nd</sup> (11 Access Points)



BUILDING "F" SECOND FLOOR

#### Field House 1<sup>st</sup> (3 Access Points)



### Field House 2<sup>nd</sup> (7 Access Points)



All Outdoor APs except where noted Sports Fields/Pressbox (20 Access Points)



# Forum 1st ( 4 Access Points)



Forum 2<sup>nd</sup> (0 Access Points)



# Gym 1<sup>st</sup> (3 Access Points)



# Gym 2<sup>nd</sup> (4 Access Points)



Eagle Village Portable(4 Access Points)

# Library 1<sup>st</sup> (5 Access Points)



# Library 2<sup>nd</sup> ( 4 Access Points)



# Library 3<sup>rd</sup> ( 4 Access Points)



Library 4<sup>th</sup> ( 4 Access Points)



### Pool (2 Access Points)



### Quad (4 Access Points)



### Student Center 1st (2 Access Points)



Student Center 1st