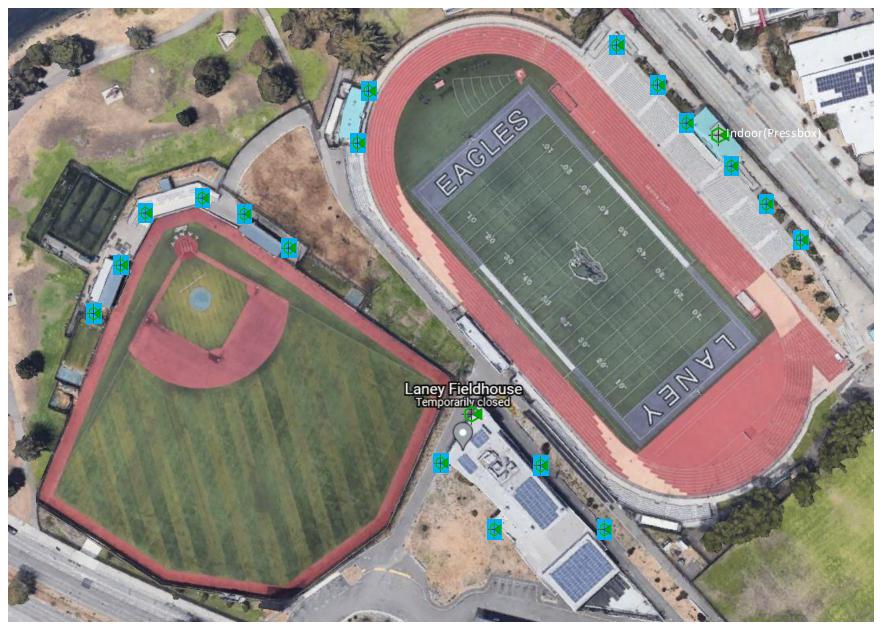

### Field House 2<sup>nd</sup> (7 Access Points)

All Outdoor APs except where noted Sports Fields/Pressbox (20 Access Points)