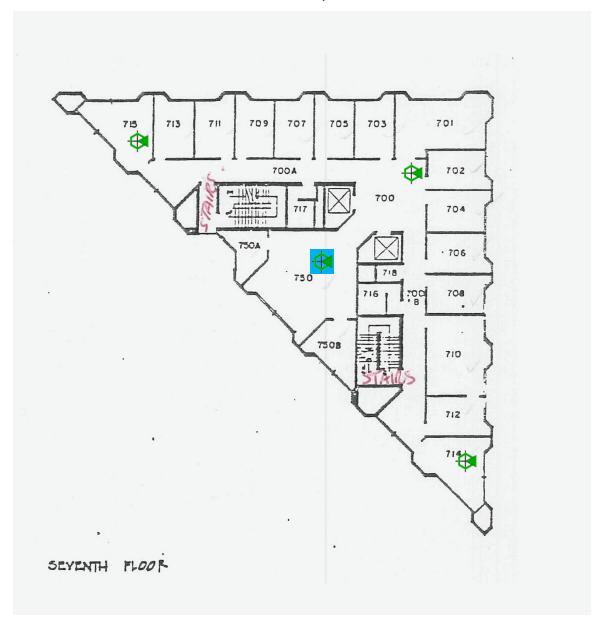

## Tower 6<sup>th</sup> (3 Access Points)

Tower 7<sup>th</sup> ( 4 Access Points