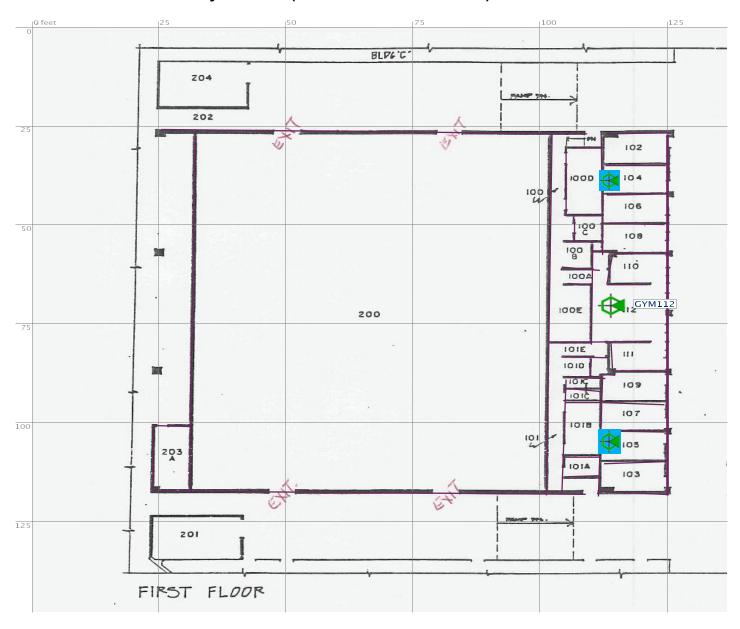

## Building E-1st(8 Access Points)



BUILDING "E" FIRST FLOOR

#### Building E-2<sup>nd</sup> (15 Access Points)



BUILDING "E" SECOND FLOOR

### Building G-1<sup>st</sup> (13 Access Points)



BUILDING "G" FIRST FLOOR

#### Building G-2<sup>nd</sup> (20 Access Points)



BUILDING "G" SECOND FLOOR

# Childrens Center (2 Access Points)



#### Building F-1<sup>st</sup> (9 Access Points)



BUILDING "F" FIRST FLOOR

### Building F-2<sup>nd</sup> (11 Access Points)



BUILDING "F" SECOND FLOOR

#### Field House 1<sup>st</sup> (3 Access Points)



### Field House 2<sup>nd</sup> (7 Access Points)



All Outdoor APs except where noted Sports Fields/Pressbox (20 Access Points)



# Forum 1st ( 4 Access Points)



Forum 2<sup>nd</sup> (0 Access Points)



# Gym 1<sup>st</sup> (3 Access Points)



# Gym 2<sup>nd</sup> (4 Access Points)



Eagle Village Portable(4 Access Points)

# Library 1<sup>st</sup> (5 Access Points)



# Library 2<sup>nd</sup> ( 4 Access Points)



# Library 3<sup>rd</sup> ( 4 Access Points)



Library 4<sup>th</sup> ( 4 Access Points)



### Pool (2 Access Points)



### Quad (4 Access Points)



### Student Center 1st (2 Access Points)



Student Center 1st Floor

### Student Center 2<sup>nd</sup> (5 Access Points)



### Student Center 3<sup>rd</sup> (4 Access Points)



# Student Center 4<sup>th</sup> (4 Access Points)



### Theater 1<sup>st</sup> ( 4 Access Points)



# Theater 2<sup>nd</sup> ( 0 Access Points)



## Theater 3<sup>rd</sup> ( 5 Access Points)



## Theater 4<sup>th</sup> (4 Access Points)



# Tower Basement (3 Access Points)



Tower 1<