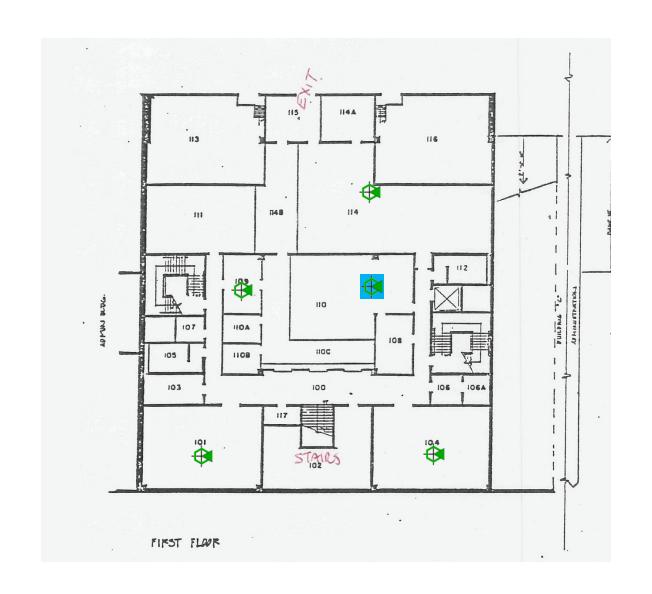

SECOND FLOOR

### Building G-1<sup>st</sup> (13 Access Points)



BUILDING "G" FIRST FLOOR

#### Building G-2<sup>nd</sup> (20 Access Points)



BUILDING "G" SECOND FLOOR

# Childrens Center (2 Access Points)



#### Building F-1<sup>st</sup> (9 Access Points)



BUILDING "F" FIRST FLOOR

### Building F-2<sup>nd</sup> (11 Access Points)



BUILDING "F" SECOND FLOOR

#### Field House 1<sup>st</sup> (3 Access Points)



### Field House 2<sup>nd</sup> (7 Access Points)



All Outdoor APs except where noted Sports Fields/Pressbox (20 Access Points)



# Forum 1st ( 4 Access Points)



Forum 2<sup>nd</sup> (0 Access Points)



# Gym 1<sup>st</sup> (3 Access Points)



# Gym 2<sup>nd</sup> (4 Access Points)



Eagle Village Portable(4 Access Points)

# Library 1<sup>st</sup> (5 Access Points)



# Library 2<sup>nd</sup> ( 4 Access Points)



# Library 3<sup>rd</sup> ( 4 Access Points)



Library 4<sup>th</sup> ( 4 Access Points)



### Pool (2 Access Points)



### Quad (4 Access Points)



### Student Center 1st (2 Access Points)



Student Center 1st Floor

### Student Center 2<sup>nd</sup> (5 Access Points)



### Student Center 3<sup>rd</sup> (4 Access Points)



# Student Center 4<sup>th</sup> (4 Access Points)



### Theater 1<sup>st</sup> ( 4 Access Points)



# Theater 2<sup>nd</sup> ( 0 Access Points)



## Theater 3<sup>rd</sup> ( 5 Access Points)



## Theater 4<sup>th</sup> (4 Access Points)



# Tower Basement (3 Access Points)



Tower 1<sup>st</sup> (3 Access Points)



Tower 2<sup>nd</sup> (3 Access Points)



Tower 3<sup>rd</sup> (3 Access Points)



## Tower 4<