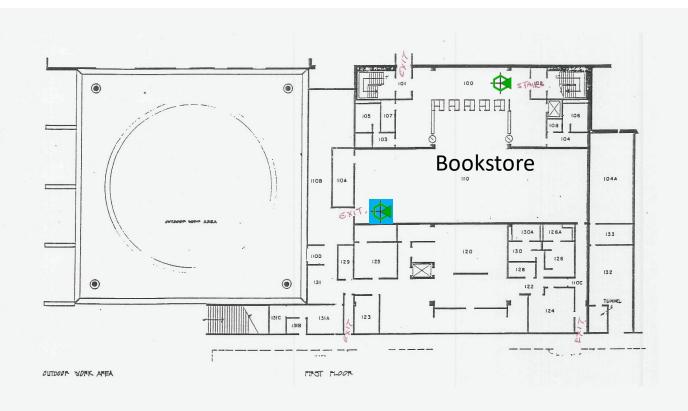

(9 Access Points)



BUILDING "F" FIRST FLOOR

### Building F-2<sup>nd</sup> (11 Access Points)



BUILDING "F" SECOND FLOOR

#### Field House 1<sup>st</sup> (3 Access Points)



### Field House 2<sup>nd</sup> (7 Access Points)



All Outdoor APs except where noted Sports Fields/Pressbox (20 Access Points)



# Forum 1st ( 4 Access Points)



Forum 2<sup>nd</sup> (0 Access Points)



# Gym 1<sup>st</sup> (3 Access Points)



# Gym 2<sup>nd</sup> (4 Access Points)



Eagle Village Portable(4 Access Points)

# Library 1<sup>st</sup> (5 Access Points)



# Library 2<sup>nd</sup> ( 4 Access Points)



# Library 3<sup>rd</sup> ( 4 Access Points)



Library 4<sup>th</sup> ( 4 Access Points)



### Pool (2 Access Points)



### Quad (4 Access Points)



### Student Center 1st (2 Access Points)



Student Center 1st Floor

### Student Center 2<sup>nd</sup> (5 Access Points)



### Student Center 3<sup>rd</sup> (4 Access Points)



# Student Center 4<sup>th</sup> (4 Access Points)



### Theater 1<sup>st</sup> ( 4 Access Points)



# Theater 2<sup>nd</sup> ( 0 Access Points)



## Theater 3<sup>rd</sup> ( 5 Access Points)



## Theater 4<sup>th</sup> (4 Access Points)



# Tower Basement (3 Access Points)



Tower 1<sup>st</sup> (3 Access Points)



Tower 2<sup>nd</sup> (3 Access Points)



Tower 3<sup>rd</sup> (3 Access Points)



## Tower 4<sup>th</sup> ( 4 Access Points)



Tower 5<sup>th</sup> (3 Access Points)



## Tower 6<sup>th</sup> (3 Access Points)



Tower 7<sup>th</sup> ( 4 Access Points



## Tower 8th (4 Access Points



Tower 9<sup>th</sup> (2 Access Points)



####