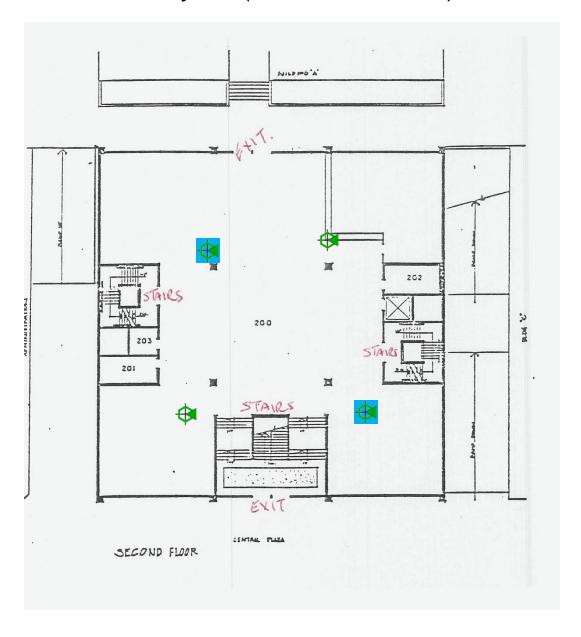

3 Access Points)



BUILDING "G" FIRST FLOOR

#### Building G-2<sup>nd</sup> (20 Access Points)



BUILDING "G" SECOND FLOOR

# Childrens Center (2 Access Points)



#### Building F-1<sup>st</sup> (9 Access Points)



BUILDING "F" FIRST FLOOR

### Building F-2<sup>nd</sup> (11 Access Points)



BUILDING "F" SECOND FLOOR

#### Field House 1<sup>st</sup> (3 Access Points)



### Field House 2<sup>nd</sup> (7 Access Points)



All Outdoor APs except where noted Sports Fields/Pressbox (20 Access Points)



# Forum 1st ( 4 Access Points)



Forum 2<sup>nd</sup> (0 Access Points)



# Gym 1<sup>st</sup> (3 Access Points)



# Gym 2<sup>nd</sup> (4 Access Points)



Eagle Village Portable(4 Access Points)

# Library 1<sup>st</sup> (5 Access Points)



# Library 2<sup>nd</sup> ( 4 Access Points)



# Library 3<sup>rd</sup> ( 4 Access Points)



Library 4<sup>th</sup> ( 4 Access Points)



### Pool (2 Access Points)



### Quad (4 Access Points)



### Student Center 1st (2 Access Points)



Student Center 1st Floor

### Student Center 2<sup>nd</sup> (5 Access Points)



### Student Center 3<sup>rd</sup> (4 Access Points)



# Student Center 4<sup>th</sup> (4 Access Points)



### Theater 1<sup>st</sup> ( 4 Access Points)



# Theater 2<sup>nd</sup> ( 0 Access Points)



## Theater 3<sup>rd</sup> ( 5 Access Points)



## Theater 4<sup>th</sup> (4 Access Points)



# Tower Basement (3 Access Points)



Tower 1<sup>st</sup> (3 Access Points)



Tower 2<sup>nd</sup> (3 Access Points)



Tower 3<sup>rd</sup> (3 Access Points)



## Tower 4<sup>th</sup> ( 4 Access Points)



Tower 5<sup>