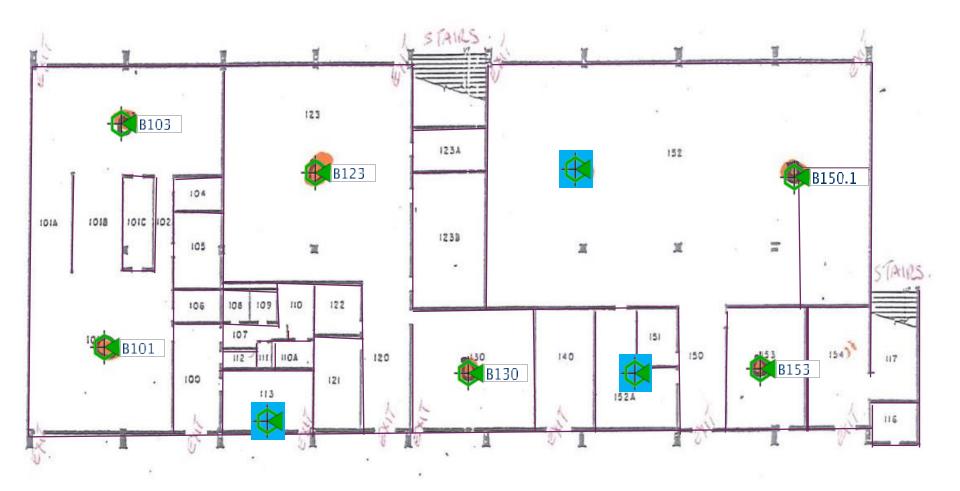

| Tower                      | 8th          | 4                     |
| Gym 2nd                     | 4                       | Tower                      | 9th          | 2(2 new drop)         |
| Eagle Village               | 4(4 new drop)           | BEST Ce                    | enter        | 3(3 new drop)         |
| Library-1st                 | 5(1 new drop)           | Total 81(31 new drop)      |              |                       |
| Total                       | 195(41 new drop)        |                            |              |                       |

#### Art Center (7 Access Points)



Art Center

#### Building A-1st (15 Access Points)



BUILDING "A" FIRST FLOOR

### Building A-2nd (14 Access Points)



BUILDING "A" SECOND FLOOR

### Building B-1st (9 Access Points)



BUILDING "B" FIRST FLOOR

#### Building B-2<sup>nd</sup> (14 Access Points)



BUILDING "B" SECOND FLOOR

Building C (2 Access Points)



# Building D-1<sup>st</sup> ( 3 Access Points)



# Building D-2<sup>nd</sup> (3 Access Points)



### Building E-1st(8 Access Points)



BUILDING "E" FIRST FLOOR

#### Building E-2<sup>nd</sup> (15 Access Points)



BUILDING "E" SECOND FLOOR

### Building G-1<sup>st</sup> (13 Access Points)



BUILDING "G" FIRST FLOOR

#### Building G-2<sup>nd</sup> (20 Access Points)



BUILDING "G" SECOND FLOOR

# Childrens Center (2 Access Points)



#### Building F-1<sup>st</sup> (9 Access Points)



BUILDING "F" FIRST FLOOR

### Building F-2<sup>nd</sup> (11 Access Points)



BUILDING "F" SECOND FLOOR

#### Field House 1<sup>st</sup> (3 Access Points)



### Fiel