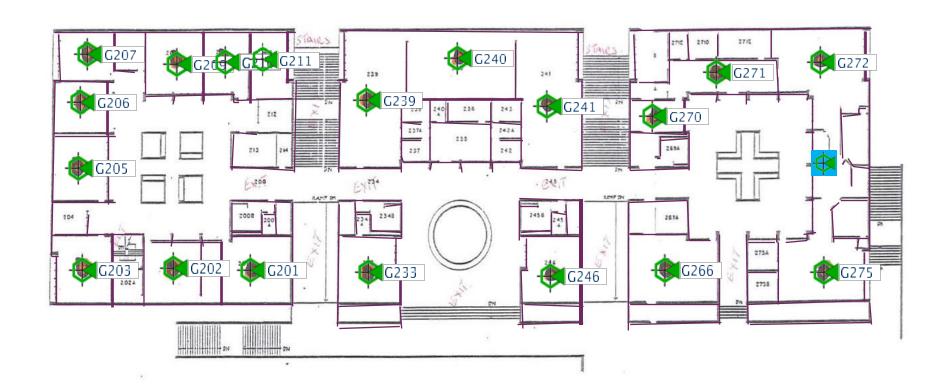

|              |                       |

#### Art Center (7 Access Points)



Art Center

#### Building A-1st (15 Access Points)



BUILDING "A" FIRST FLOOR

### Building A-2nd (14 Access Points)



BUILDING "A" SECOND FLOOR

### Building B-1st (9 Access Points)



BUILDING "B" FIRST FLOOR

#### Building B-2<sup>nd</sup> (14 Access Points)



BUILDING "B" SECOND FLOOR

Building C (2 Access Points)



# Building D-1<sup>st</sup> ( 3 Access Points)



# Building D-2<sup>nd</sup> (3 Access Points)



### Building E-1st(8 Access Points)



BUILDING "E" FIRST FLOOR

#### Building E-2<sup>nd</sup> (15 Access Points)



BUILDING "E" SECOND FLOOR

### Building G-1<sup>st</sup> (13 Access Points)



BUILDING "G" FIRST FLOOR

#### Building G-2<sup>nd</sup> (20 Access Points)



BUILDING "G" SECOND FLOOR

# Childrens Center (2 Access Points)



#### Building F-1<sup>st</sup> (9 Access Points)



BUILDING "F" FIRST FLOOR

### Building F-2<sup>nd</sup> (11 Access Points)



BUILDING "F" SECOND FLOOR

#### Field House 1<sup>st</sup> (3 Access Points)



### Field House 2<sup>nd</sup> (7 Access Points)



All Outdoor APs except where noted Sports Fields/Pressbox (20 Access Points)



# Forum 1st ( 4 Access Points)



Forum 2<sup>nd</sup> (0 Access Points)



# Gym 1<sup>st</sup> (3 Access Points)



# Gym 2<sup>nd</sup> (4 Access Points)



Eagle Village Portable(4 Access Points)

# Library 1<sup>st</sup> (5 Access Points)



# Library 2<sup>nd</sup> ( 4 Access Points)



# Library 3<sup>rd</sup> ( 4 Access Points)



Library 4<sup>th</sup> ( 4 Access Points)



###