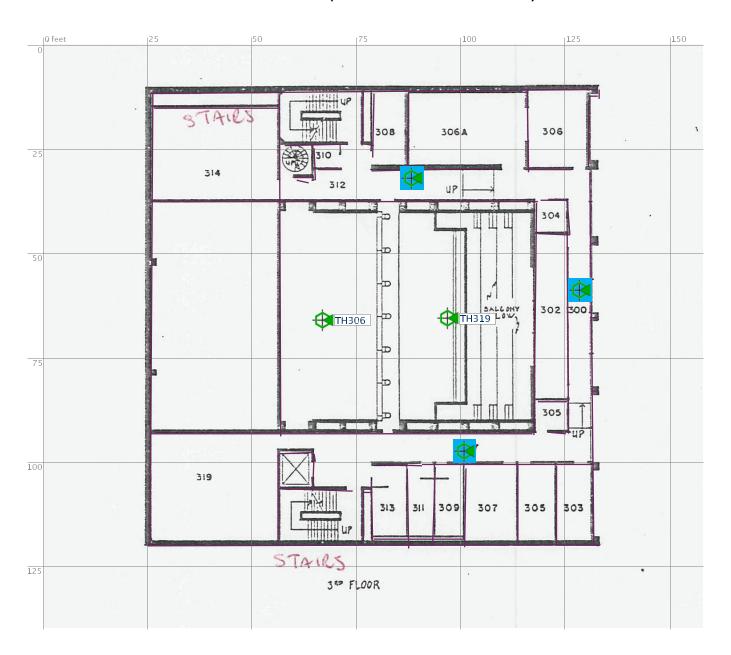

s Points)



Forum 2<sup>nd</sup> (0 Access Points)



# Gym 1<sup>st</sup> (3 Access Points)



# Gym 2<sup>nd</sup> (4 Access Points)



Eagle Village Portable(4 Access Points)

# Library 1<sup>st</sup> (5 Access Points)



# Library 2<sup>nd</sup> ( 4 Access Points)



# Library 3<sup>rd</sup> ( 4 Access Points)



Library 4<sup>th</sup> ( 4 Access Points)



### Pool (2 Access Points)



### Quad (4 Access Points)



### Student Center 1st (2 Access Points)



Student Center 1st Floor

### Student Center 2<sup>nd</sup> (5 Access Points)



### Student Center 3<sup>rd</sup> (4 Access Points)



# Student Center 4<sup>th</sup> (4 Access Points)



### Theater 1<sup>st</sup> ( 4 Access Points)



# Theater 2<sup>nd</sup> ( 0 Access Points)



## Theater 3<sup>rd</sup> ( 5 Access Points)



## Theater 4<sup>th</sup> (4 Access Points)



# Tower Basement (3 Access Points)



Tower 1<sup>st</sup> (3 Access Points)



Tower 2<sup>nd</sup> (3 Access Points)



Tower 3<sup>rd</sup> (3 Access Points)



## Tower 4<sup>th</sup> ( 4 Access Points)



Tower 5<sup>th</sup> (3 Access Points)



## Tower 6<sup>th</sup> (3 Access Points)



Tower 7<sup>th</sup> ( 4 Access Points



## Tower 8th (4 Access Points



Tower 9<sup>th</sup> (2 Access Points)



#### Best Center (3 Access Points)