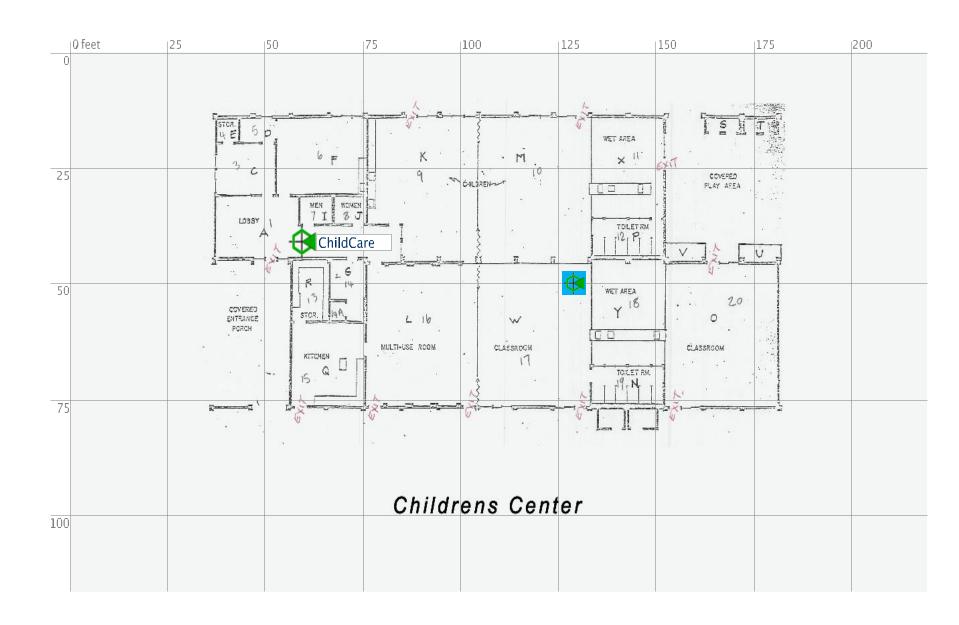

# Art Center (7 Access Points)



Art Center

#### Building A-1st (15 Access Points)



BUILDING "A" FIRST FLOOR

### Building A-2nd (14 Access Points)



BUILDING "A" SECOND FLOOR

### Building B-1st (9 Access Points)



BUILDING "B" FIRST FLOOR

#### Building B-2<sup>nd</sup> (14 Access Points)



BUILDING "B" SECOND FLOOR

Building C (2 Access Points)



# Building D-1<sup>st</sup> ( 3 Access Points)



# Building D-2<sup>nd</sup> (3 Access Points)



### Building E-1st(8 Access Points)



BUILDING "E" FIRST FLOOR

#### Building E-2<sup>nd</sup> (15 Access Points)



BUILDING "E" SECOND FLOOR

### Building G-1<sup>st</sup> (13 Access Points)



BUILDING "G" FIRST FLOOR

#### Building G-2<sup>nd</sup> (20 Access Points)



BUILDING "G" SECOND FLOOR

# Childrens Center (2 Access Points)



#### Building F-1<sup>st</sup> (9 Access Points)



BUILDING "F" FIRST FLOOR

### Building F-2<sup>nd</sup> (11 Access Points)



BUILDING "F" SECOND FLOOR

#### Field House 1<sup>st</sup> (3 Access Points)



### Field House 2<sup>nd</sup> (7 Access Points)



All Outdoor APs except where noted Sports Fields/Pressbox (20 Access Points)



# Forum 1st ( 4 Access Points)



Forum 2<sup>nd</sup> (0 Access Points)



# Gym 1<sup>st</sup> (3 Access Points)



# Gym 2<sup>nd</sup> (4 Access Points)



Eagle Village Portable(4 Access Points)

# Library 1<sup>st</sup> (5 Access Points)



# Library 2<sup>nd</sup> ( 4 Access Points)



# Library 3<sup>rd</sup> ( 4 Access Points)



Library 4<sup>th</sup> ( 4 Access Points)



### Pool (2 Access Points)



### Quad (4 Access Points)



### Studen