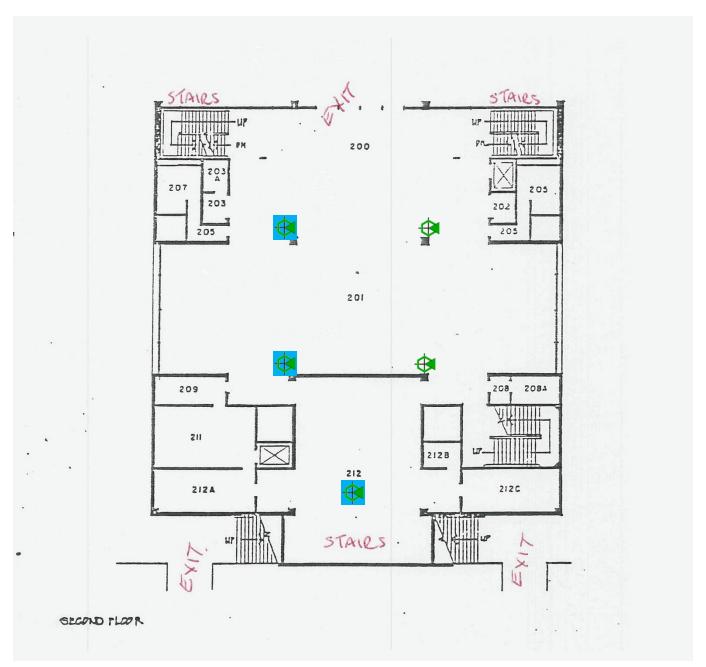

Access Points)



BUILDING "F" SECOND FLOOR

#### Field House 1<sup>st</sup> (3 Access Points)



### Field House 2<sup>nd</sup> (7 Access Points)



All Outdoor APs except where noted Sports Fields/Pressbox (20 Access Points)



# Forum 1st ( 4 Access Points)



Forum 2<sup>nd</sup> (0 Access Points)



# Gym 1<sup>st</sup> (3 Access Points)



# Gym 2<sup>nd</sup> (4 Access Points)



Eagle Village Portable(4 Access Points)

# Library 1<sup>st</sup> (5 Access Points)



# Library 2<sup>nd</sup> ( 4 Access Points)



# Library 3<sup>rd</sup> ( 4 Access Points)



Library 4<sup>th</sup> ( 4 Access Points)



### Pool (2 Access Points)



### Quad (4 Access Points)



### Student Center 1st (2 Access Points)



Student Center 1st Floor

### Student Center 2<sup>nd</sup> (5 Access Points)



### Student Center 3<sup>rd</sup> (4 Access Points)



# Student Center 4<sup>th</sup> (4 Access Points)



### Theater 1<sup>st</sup> ( 4 Access Points)



# Theater 2<sup>nd</sup> ( 0 Access Points)



## Theater 3<sup>rd</sup> ( 5 Access Points)



## Theater 4<sup>th</sup> (4 Access Points)



# Tower Basement (3 Access Points)



Tower 1<sup>st</sup> (3 Access Points)



Tower 2<sup>nd</sup> (3 Access Points)



Tower 3<sup>rd</sup> (3 Access Points)



## Tower 4<sup>th</sup> ( 4 Access Points)



Tower 5<sup>th</sup> (3 Access Points)



## Tower 6<sup>th</sup> (3 Access Points)



Tower 7<sup>th</sup> ( 4 Access Points



## Tower 8th (4 Access Points



Tower 9<sup>th</sup> (2 Access Points)



#### Best Center (3 Access Points)