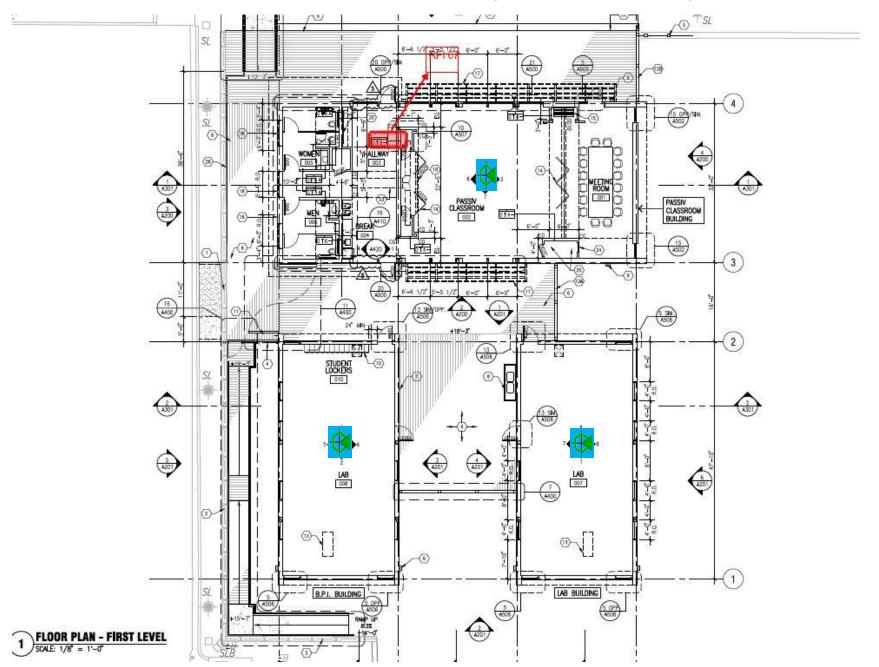

Student Center 2<sup>nd</sup> (5 Access Points)



### Student Center 3<sup>rd</sup> (4 Access Points)



# Student Center 4<sup>th</sup> (4 Access Points)



### Theater 1<sup>st</sup> ( 4 Access Points)



# Theater 2<sup>nd</sup> ( 0 Access Points)



## Theater 3<sup>rd</sup> ( 5 Access Points)



## Theater 4<sup>th</sup> (4 Access Points)



# Tower Basement (3 Access Points)



Tower 1<sup>st</sup> (3 Access Points)



Tower 2<sup>nd</sup> (3 Access Points)



Tower 3<sup>rd</sup> (3 Access Points)



## Tower 4<sup>th</sup> ( 4 Access Points)



Tower 5<sup>th</sup> (3 Access Points)



## Tower 6<sup>th</sup> (3 Access Points)



Tower 7<sup>th</sup> ( 4 Access Points



## Tower 8th (4 Access Points



Tower 9<sup>th</sup> (2 Access Points)



#### Best Center (3 Access Points)