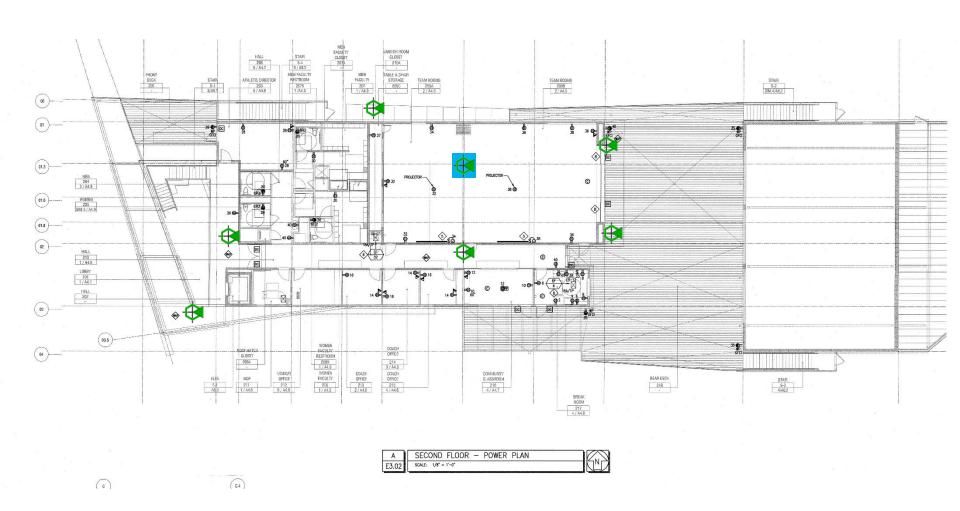

B-2<sup>nd</sup> (14 Access Points)



BUILDING "B" SECOND FLOOR

Building C (2 Access Points)



# Building D-1<sup>st</sup> ( 3 Access Points)



# Building D-2<sup>nd</sup> (3 Access Points)



### Building E-1st(8 Access Points)



BUILDING "E" FIRST FLOOR

#### Building E-2<sup>nd</sup> (15 Access Points)



BUILDING "E" SECOND FLOOR

### Building G-1<sup>st</sup> (13 Access Points)



BUILDING "G" FIRST FLOOR

#### Building G-2<sup>nd</sup> (20 Access Points)



BUILDING "G" SECOND FLOOR

# Childrens Center (2 Access Points)



#### Building F-1<sup>st</sup> (9 Access Points)



BUILDING "F" FIRST FLOOR

### Building F-2<sup>nd</sup> (11 Access Points)



BUILDING "F" SECOND FLOOR

#### Field House 1<sup>st</sup> (3 Access Points)



### Field House 2<sup>nd</sup> (7 Access Points)



All Outdoor APs except where noted Sports Fields/Pressbox (20 Access Points)



# Forum 1st ( 4 Access Points)



Forum 2<sup>nd</sup> (0 Access Points)



# Gym 1<sup>st</sup> (3 Access Points)



# Gym 2<sup>nd</sup> (4 Access Points)



Eagle Village Portable(4 Access Points)

# Library 1<sup>st</sup> (5 Access Points)



# Library 2<sup>nd</sup> ( 4 Access Points)



# Library 3<sup>rd</sup> ( 4 Access Points)



Library 4<sup>th</sup> ( 4 Access Points)



### Pool (2 Access Points)



### Quad (4 Access Points)



### Student Center 1st (2 Access Points)



Student Center 1st Floor

### Student Center 2<sup>nd</sup> (5 Access Points)



### Student Center 3<sup>rd</sup> (4 Access Points)



# Student Center 4<sup>th</sup> (4 Access Points)



### Theater 1<sup>st</sup> ( 4 Access P