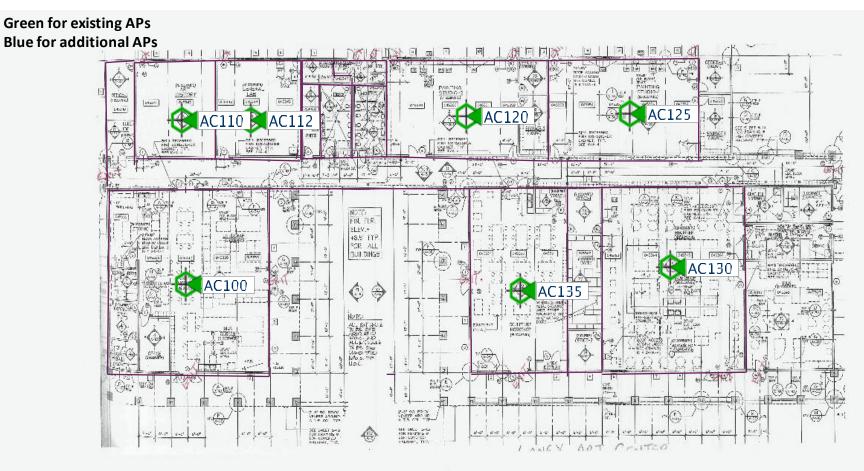

|
| Forum 2nd                   | 0                       | Tower                      | 7th          | 4(1 new drop)         |
| Gym 1st                     | 3(2 new drop)           | Tower                      | 8th          | 4                     |
| Gym 2nd                     | 4                       | Tower                      | 9th          | 2(2 new drop)         |
| Eagle Village               | 4(4 new drop)           | BEST Ce                    | enter        | 3(3 new drop)         |
| Library-1st                 | 5(1 new drop)           | Total 81(31 new drop)      |              |                       |
| Total                       | 195(41 new drop)        |                            |              |                       |

#### Art Center (7 Access Points)



Art Center

#### Building A-1st (15 Access Points)



BUILDING "A" FIRST FLOOR

### Building A-2nd (14 Access Points)



BUILDING "A" SECOND FLOOR

### Building B-1st (9 Access Points)



BUILDING "B" FIRST FLOOR

#### Building B-2<sup>nd</sup> (14 Access Points)



BUILDING "B" SECOND FLOOR

Building C (2 Access Points)



# Building D-1<sup>st</sup> ( 3 Access Points)



# Building D-2<sup>nd</sup> (3 Access Points)



### Building E-1st(8 Access Points)



BUILDING "E" FIRST FLOOR

#### Building E-2<sup>nd</sup> (15 Access Points)



BUILDING "E" SECOND FLOOR

### Building G-1<sup>st</sup> (13 Access Points)



BUILDING "G" FIRST FLOOR

#### Building G-2<sup>nd</sup> (20 Access Points)



BUILDING "G" SECOND FLOOR

# Childrens Center (2 Access Points)



#### Building F-1<sup>st</sup>