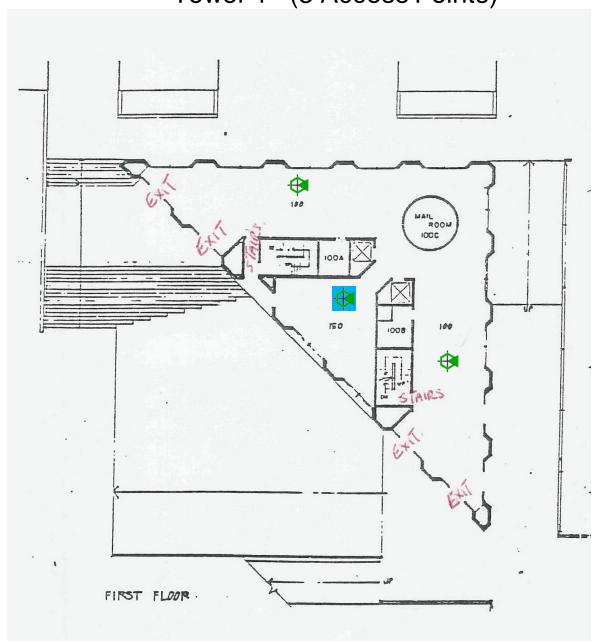

# Tower Basement (3 Access Points)

Tower 1<sup>st</sup> (3 Access Points)

Tower 2<sup>nd</sup> (3 Access Points)

Tower 3<sup>rd</sup> (3 Access Points)