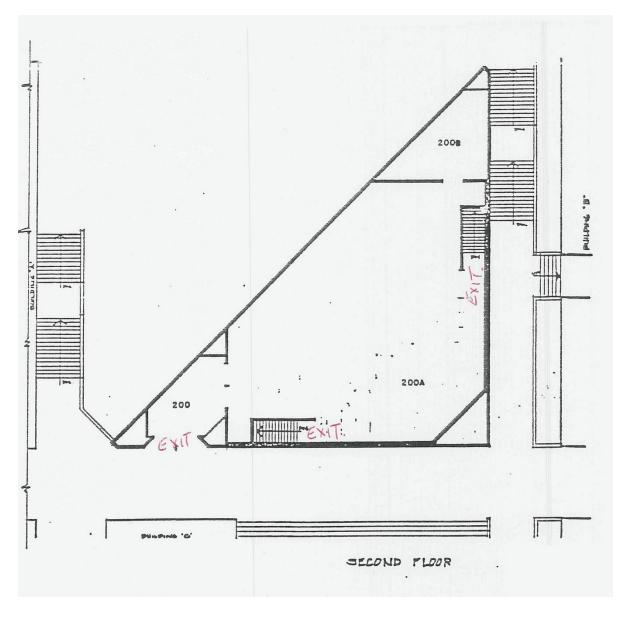

ng D-2<sup>nd</sup> (3 Access Points)



### Building E-1st(8 Access Points)



BUILDING "E" FIRST FLOOR

#### Building E-2<sup>nd</sup> (15 Access Points)



BUILDING "E" SECOND FLOOR

### Building G-1<sup>st</sup> (13 Access Points)



BUILDING "G" FIRST FLOOR

#### Building G-2<sup>nd</sup> (20 Access Points)



BUILDING "G" SECOND FLOOR

# Childrens Center (2 Access Points)



#### Building F-1<sup>st</sup> (9 Access Points)



BUILDING "F" FIRST FLOOR

### Building F-2<sup>nd</sup> (11 Access Points)



BUILDING "F" SECOND FLOOR

#### Field House 1<sup>st</sup> (3 Access Points)



### Field House 2<sup>nd</sup> (7 Access Points)



All Outdoor APs except where noted Sports Fields/Pressbox (20 Access Points)



# Forum 1st ( 4 Access Points)



Forum 2<sup>nd</sup> (0 Access Points)



# Gym 1<sup>st</sup> (3 Access Points)



# Gym 2<sup>nd</sup> (4 Access Points)



Eagle Village Portable(4 Access Points)

# Library 1<sup>st</sup> (5 Access Points)



# Library 2<sup>nd</sup> ( 4 Access Points)



# Library 3<sup>rd</sup> ( 4 Access Points)



Library 4<sup>th</sup> ( 4 Access Points)



### Pool (2 Access Points)



### Quad (4 Access Points)



### Student Center 1st (2 Access Points)



Student Center 1st Floor

### Student Center 2<sup>nd</sup> (5 Access Points)



### Student Center 3<sup>rd</sup> (4 Access Points)



# Student Center 4<sup>th</sup> (4 Access Points)



### Theater 1<sup>st</sup> ( 4 Access Points)



# Theater 2<sup>nd</sup> ( 0 Access Points)



## Theater 3<sup>rd</sup> ( 5 Access Points)



## Theater 4<sup>th</sup> (4 Access Points)



# To