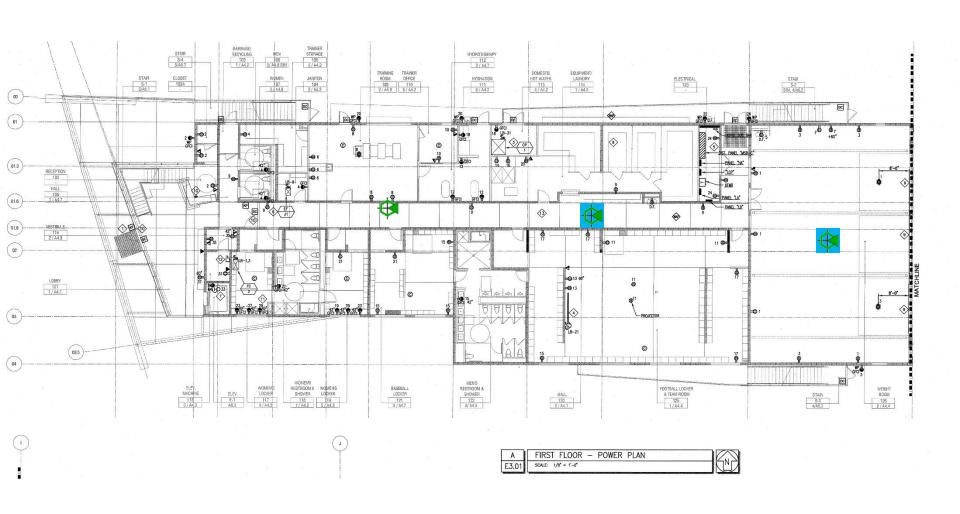

Points)



BUILDING "B" FIRST FLOOR

#### Building B-2<sup>nd</sup> (14 Access Points)



BUILDING "B" SECOND FLOOR

Building C (2 Access Points)



# Building D-1<sup>st</sup> ( 3 Access Points)



# Building D-2<sup>nd</sup> (3 Access Points)



### Building E-1st(8 Access Points)



BUILDING "E" FIRST FLOOR

#### Building E-2<sup>nd</sup> (15 Access Points)



BUILDING "E" SECOND FLOOR

### Building G-1<sup>st</sup> (13 Access Points)



BUILDING "G" FIRST FLOOR

#### Building G-2<sup>nd</sup> (20 Access Points)



BUILDING "G" SECOND FLOOR

# Childrens Center (2 Access Points)



#### Building F-1<sup>st</sup> (9 Access Points)



BUILDING "F" FIRST FLOOR

### Building F-2<sup>nd</sup> (11 Access Points)



BUILDING "F" SECOND FLOOR

#### Field House 1<sup>st</sup> (3 Access Points)



### Field House 2<sup>nd</sup> (7 Access Points)



All Outdoor APs except where noted Sports Fields/Pressbox (20 Access Points)



# Forum 1st ( 4 Access Points)



Forum 2<sup>nd</sup> (0 Access Points)



# Gym 1<sup>st</sup> (3 Access Points)



# Gym 2<sup>nd</sup> (4 Access Points)



Eagle Village Portable(4 Access Points)

# Library 1<sup>st</sup> (5 Access Points)



# Library 2<sup>nd</sup> ( 4 Access Points)



# Library 3<sup>rd</sup> ( 4 Access Points)



Library 4<sup>th</sup> ( 4 Access Points)



### Pool (2 Access Points)



### Quad (4 Access Points)



### Student Center 1st (2 Access Points)



Student Center 1st Floor

### Student Center 2<sup>nd</sup> (5 Access Points)



### Student Center 3<sup>rd</sup> (4 Access Points)



# Student Center 4<sup>th</sup> (4 Acces