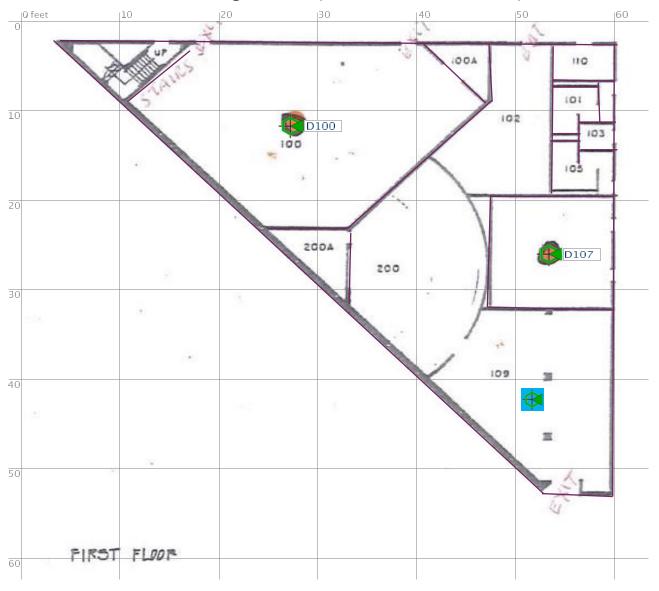

# Building D-1<sup>st</sup> ( 3 Access Points)

# Building D-2<sup>nd</sup> (3 Access Points)