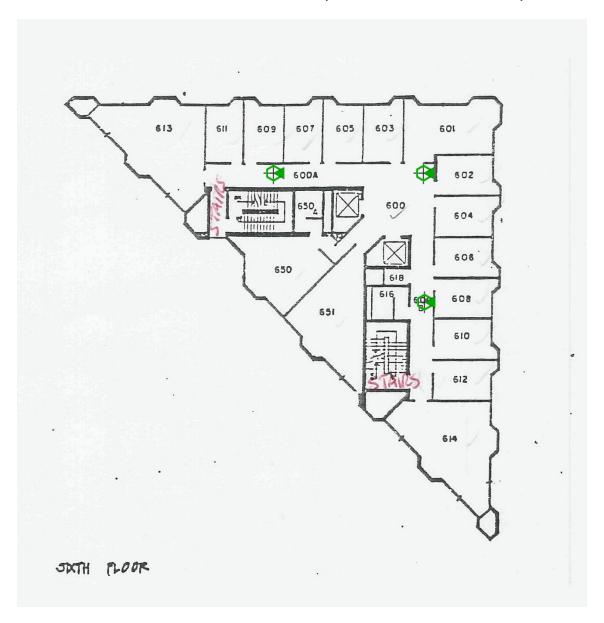

## Tower 6<sup>th</sup> (3 Access Points)

Tower 7<sup>th</sup> ( 4 Access Points