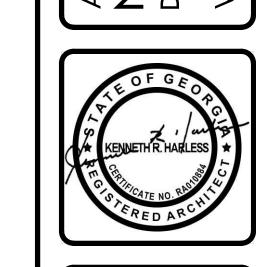

## Band Room - Technology

Please add the following as shown below and in the attachment. All data junction boxes to be 2"x2". This will relate to Addendum No. 1, Item #15.

In Band Room 1207, add the following:

Furnish and install a recessed junction boxes on the wall for the owner furnished wireless access points and speakers. Run a 1"conduit with pull rope from the box to the corridor cable tray. Coordinate the exact location and mounting height and box size with the Owner prior to rough-in. Contractor shall include in base bid a quantity of (6) six locations for these boxes and conduits.