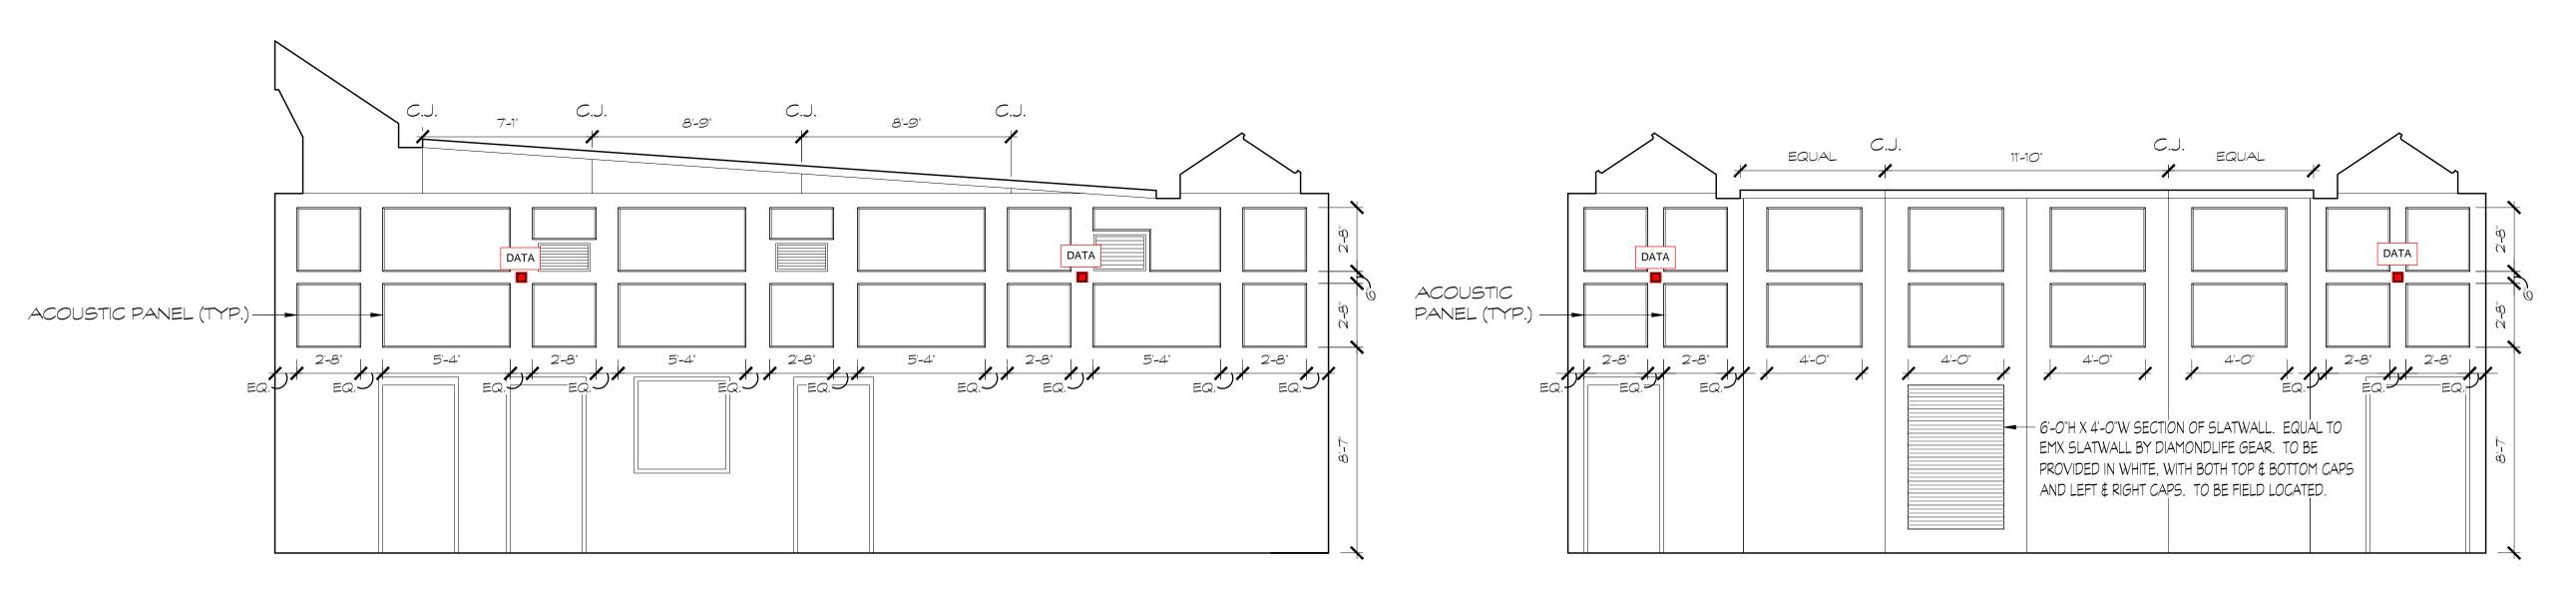

## Band Room - Technology

Please add the following as shown below and in the attachment. All data junction boxes to be 2"x2". This will relate to Addendum No. 1, Item #15.

In Band Room 1207, add the following:

Furnish and install a recessed junction boxes on the wall for the owner furnished wireless access points and speakers. Run a 1"conduit with pull rope from the box to the corridor cable tray. Coordinate the exact location and mounting height and box size with the Owner prior to rough-in. Contractor shall include in base bid a quantity of (6) six locations for these boxes and conduits.