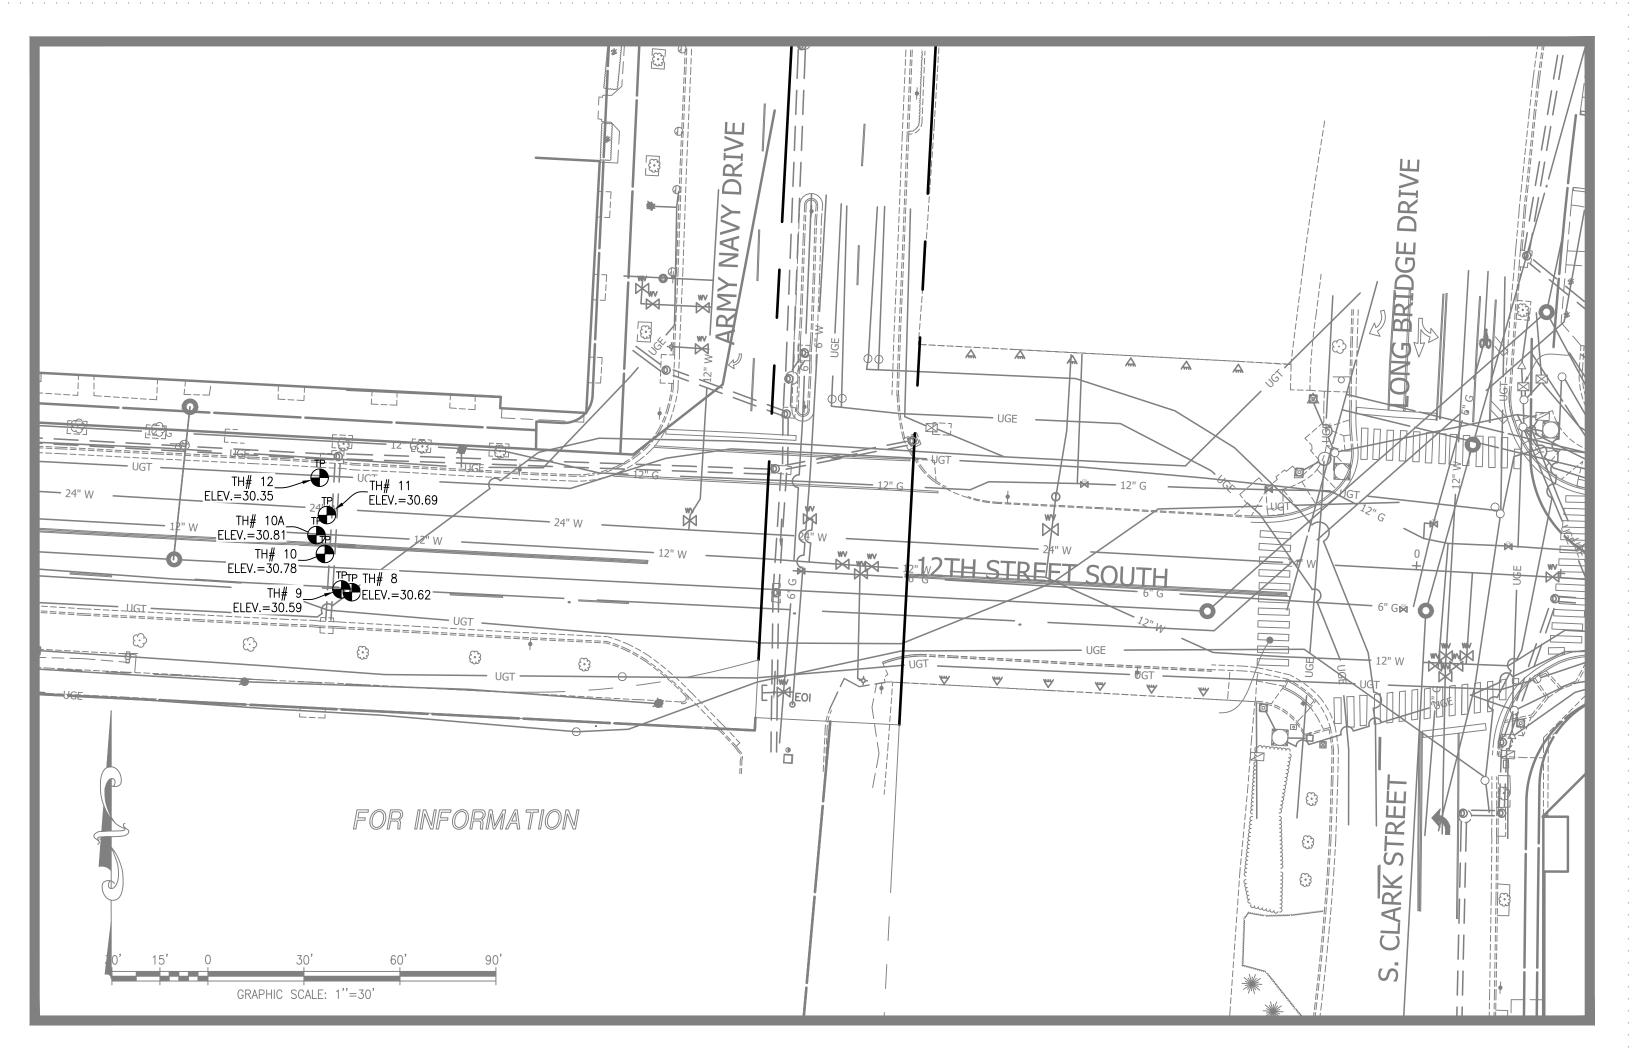

### <u>Test Pit Data 1</u>

Test Pit Layout

Test Pit Forms – Dated 07/02/19 to 08/06/19

|                                            | TE                                     | ST HO                   | LE FORM                      |                     |                             |  |
|--------------------------------------------|----------------------------------------|-------------------------|------------------------------|---------------------|-----------------------------|--|
| 44200 WAXPOOL RD, SUITE                    | 127 ASHBUI                             | RN, VA 20147            | 703.378.0100   WWW.N         | 1IDATLANTICLOCATIN  | MOBILE FIELD DATA REPORTING |  |
| Project: M-0618-0201-CC16 (12th St. South) | Prepared                               | <b>l By:</b> Oscar Johr | nson                         | Date: 2019-07-15    |                             |  |
| City: Arlington                            | State: VA                              | ł                       |                              | Test Hole: 1 of     |                             |  |
| General Location: 12th St.                 |                                        |                         |                              |                     |                             |  |
|                                            |                                        | UTILITY IN              | IFORMATION                   |                     |                             |  |
| Utility Size: Cleared Hole                 | Material:                              |                         |                              | Good Condition: YES | 3                           |  |
| Utility Type: None                         |                                        |                         |                              | Utility Owner:      |                             |  |
|                                            | A                                      | DDITIONAL UTI           | LITY INFORMATION             |                     |                             |  |
| Utility Size:                              | Material:                              |                         |                              | See Test Hole No.:  |                             |  |
| Utility Type: None                         |                                        |                         |                              | Utility Owner:      |                             |  |
|                                            |                                        | SITE CO                 | ONDITIONS                    |                     |                             |  |
| Field Condition: Flower Bed                |                                        |                         | Pavement thickness:          |                     |                             |  |
| Ground Condition: Brown Soil / Brick       |                                        |                         | •                            |                     |                             |  |
|                                            | FIRST &                                | & SECOND BEN            | ICHMARK INFORMATION          |                     |                             |  |
| 1st Elevation:                             | 1st Benchmark Description:             |                         |                              |                     |                             |  |
| BM Check:                                  |                                        |                         |                              |                     |                             |  |
| 2nd Elevation:                             | 2nd Ben                                | chmark Descrip          | tion:                        |                     |                             |  |
| Elevation Datum:                           | •                                      |                         |                              |                     |                             |  |
|                                            |                                        | FIELD MARKE             |                              |                     |                             |  |
| Type set: Wooden Hub                       | Type set: Wooden Hub Elevation: 36.52' |                         |                              |                     |                             |  |
| Offset/Direction: Hub is set C/L of TH     |                                        |                         |                              |                     |                             |  |
|                                            |                                        | PROF                    |                              |                     |                             |  |
|                                            |                                        | 1                       |                              |                     |                             |  |
| $\sim$                                     |                                        |                         |                              |                     |                             |  |
|                                            |                                        | Top of utility f        | ield measurement: <u>10'</u> | Elevatio            | n: <u>26.52'</u>            |  |
|                                            |                                        |                         |                              |                     |                             |  |
|                                            |                                        |                         |                              |                     |                             |  |
| $\sim$                                     |                                        | Bottom of util          | ity field measurement: No    | ne Elevatio         | n: None                     |  |
| Facing: None Utility Width/Space           | ing:                                   |                         |                              |                     |                             |  |
| PLAN VIEW                                  |                                        |                         | COORDINATES                  |                     |                             |  |
|                                            |                                        |                         | Northing: 7000638.4810       | Easting             | 11894592.7650               |  |
|                                            |                                        |                         |                              | COMMENTS/NOTE       | <u>s</u>                    |  |
|                                            |                                        |                         |                              |                     |                             |  |
|                                            |                                        |                         |                              |                     |                             |  |
|                                            |                                        |                         |                              |                     |                             |  |
|                                            |                                        |                         |                              |                     |                             |  |
|                                            |                                        |                         |                              |                     |                             |  |
|                                            |                                        |                         |                              |                     |                             |  |

|                                             | те                         |                              | LE FORM                    |                     |                                                                |  |
|---------------------------------------------|----------------------------|------------------------------|----------------------------|---------------------|----------------------------------------------------------------|--|
| UTILITY LOCATING, L.L.C.                    |                            | ыпо                          |                            |                     | MID-ATLANTIC UTILITY LOCATING'S<br>MOBILE FIELD DATA REPORTING |  |
| 44200 WAXPOOL RD, SUITE                     |                            |                              | 703.378.0100   WWW.M       |                     | G.COM                                                          |  |
| Project: M-0618-0201-CC16 (12th St. South)  | -                          | <b>1 By:</b> Oscar Johr      |                            | Date: 2019-07-15    |                                                                |  |
| City: Arlington                             | State: VA                  | Ą                            |                            | Test Hole: 2 of     |                                                                |  |
| General Location: 12th St.                  |                            |                              |                            |                     |                                                                |  |
|                                             | 1                          | UTILITY IN                   | IFORMATION                 |                     |                                                                |  |
| Utility Size: Cleared Hole                  | Material:                  |                              |                            | Good Condition: YES | 8                                                              |  |
| Utility Type: None                          |                            |                              |                            | Utility Owner:      |                                                                |  |
|                                             | A                          | DDITIONAL UTI                | LITY INFORMATION           |                     |                                                                |  |
| Utility Size:                               | Material:                  |                              |                            | See Test Hole No.:  |                                                                |  |
| Utility Type: None                          |                            |                              |                            | Utility Owner:      |                                                                |  |
|                                             |                            | SITE CC                      | ONDITIONS                  |                     |                                                                |  |
| Field Condition: Brick Sidewalk             |                            |                              | Pavement thickness:        |                     |                                                                |  |
| Ground Condition: Sand / Brown Soil / Brick |                            |                              |                            |                     |                                                                |  |
|                                             | FIRST &                    | & SECOND BEN                 | ICHMARK INFORMATION        |                     |                                                                |  |
| 1st Elevation:                              | 1st Benchmark Description: |                              |                            |                     |                                                                |  |
| BM Check:                                   |                            |                              |                            |                     |                                                                |  |
| 2nd Elevation:                              | 2nd Ben                    | chmark Descrip               | tion:                      |                     |                                                                |  |
| Elevation Datum:                            |                            |                              |                            |                     |                                                                |  |
|                                             |                            | FIELD MARKE                  | R INFORMATION              |                     |                                                                |  |
| Type set: Mag Nail                          |                            |                              | Elevation: 36.26           |                     |                                                                |  |
| Offset/Direction: Nail is set C/L of TH     |                            |                              |                            |                     |                                                                |  |
|                                             |                            | PROFI                        |                            |                     |                                                                |  |
|                                             | Top of utility f           | ield measurement: <u>10'</u> | Elevatio                   | n: <u>26.26'</u>    |                                                                |  |
|                                             |                            | Bottom of util               | ity field measurement: Nor | ne Elevatio         | n: <u>None</u>                                                 |  |
| Facing: None Utility Width/Space            | cing:                      |                              |                            |                     |                                                                |  |
| PLAN VIEW                                   |                            |                              |                            | COORDINATES         |                                                                |  |
|                                             |                            |                              | Northing: 7000631.6840     | Easting:            | 11894602.8130                                                  |  |
|                                             |                            |                              |                            | COMMENTS/NOTE       | <u>s</u>                                                       |  |
|                                             |                            |                              |                            |                     |                                                                |  |

|                                                 | TE        | ат но                   | LE FORM                         |                          | 57    |
|-------------------------------------------------|-----------|-------------------------|---------------------------------|--------------------------|-------|
| UTILITY LOCATING, L.L.C.                        |           | л по                    |                                 |                          | ING's |
|                                                 |           |                         |                                 | IIDATLANTICLOCATING.COM  |       |
| Project: M-0618-0201-CC16 (12th St. South)      | -         | <b>d By:</b> Oscar Johr | nson                            | Date: 2019-07-16         |       |
| City: Arlington                                 | State: VA | 4                       |                                 | Test Hole: 3 of          |       |
| General Location: 12th St.                      |           |                         |                                 |                          |       |
|                                                 | -         | UTILITY IN              | FORMATION                       |                          |       |
| Utility Size: Cleared Hole                      | Material: |                         |                                 | Good Condition: YES      |       |
| Utility Type: None                              |           |                         |                                 | Utility Owner:           |       |
|                                                 | A         | DDITIONAL UTI           | LITY INFORMATION                |                          |       |
| Utility Size:                                   | Material: |                         |                                 | See Test Hole No.:       |       |
| Utility Type: None                              |           |                         |                                 | Utility Owner:           |       |
|                                                 |           | SITE CC                 | NDITIONS                        |                          |       |
| Field Condition: Concrete                       |           |                         | Pavement thickness: 4 1         | /2"                      |       |
| Ground Condition: Brown Soil / Brick / Rock     |           |                         |                                 |                          |       |
|                                                 | FIRST     | & SECOND BEN            | ICHMARK INFORMATION             |                          |       |
| 1st Elevation:                                  | 1st Benc  | hmark Descript          | ion:                            |                          |       |
| BM Check:                                       | -         |                         |                                 |                          |       |
| 2nd Elevation:                                  | 2nd Ben   | chmark Descrip          | tion:                           |                          |       |
| Elevation Datum:                                |           |                         |                                 |                          |       |
|                                                 |           | FIELD MARKE             | R INFORMATION                   |                          |       |
| Type set: Chiseled "X"                          |           |                         | Elevation: 36.71'               |                          |       |
| Offset/Direction: Chiseled "X" is set C/L of TH |           |                         |                                 |                          |       |
|                                                 |           | PROF                    |                                 |                          |       |
|                                                 |           | Top of utility f        | ield measurement: <u>10'</u>    | Elevation: <u>26.71'</u> |       |
|                                                 |           | Bottom of utilit        | y field measurement: <u>Nor</u> | Elevation: None          |       |
| Facing: None Utility Width/Space                | cing:     |                         |                                 |                          |       |
| PLAN VIEW                                       |           |                         |                                 | COORDINATES              |       |
|                                                 |           |                         | Northing: 7000549.4170          | Easting: 11894621.5210   |       |
|                                                 |           |                         |                                 | COMMENTS/NOTES           |       |
|                                                 |           |                         |                                 |                          |       |
|                                                 |           |                         |                                 |                          |       |
|                                                 |           |                         |                                 |                          |       |
|                                                 |           |                         |                                 |                          |       |
|                                                 |           |                         |                                 |                          |       |
|                                                 |           |                         |                                 |                          |       |

|                                                   | TE                                        | ST HO                   | LE FORM                          |                       |                             |  |
|---------------------------------------------------|-------------------------------------------|-------------------------|----------------------------------|-----------------------|-----------------------------|--|
| 44200 WAXPOOL RD, SUITE                           | 127 ASHBU                                 | RN, VA 20147            | 703.378.0100   WWW.N             | /IDATLANTICLOCATING   | MOBILE FIELD DATA REPORTING |  |
| Project: M-0618-0201-CC16 (12th St. South)        | Prepared                                  | <b>d By:</b> Oscar Johr | nson                             | Date: 2019-07-16      |                             |  |
| City: Arlington                                   | State: VA                                 | ł                       |                                  | Test Hole: 4 of       |                             |  |
| General Location: 12th St.                        |                                           |                         |                                  |                       |                             |  |
|                                                   |                                           | UTILITY IN              | IFORMATION                       |                       |                             |  |
| Utility Size: 4 1/2"                              | Material:                                 | P.E. (Yellow)           |                                  | Good Condition: YES   | 3                           |  |
| Utility Type: Gas Line                            |                                           |                         |                                  | Utility Owner: Washin | ngton Gas                   |  |
|                                                   | A                                         | DDITIONAL UTI           | LITY INFORMATION                 |                       |                             |  |
| Utility Size:                                     | Material:                                 |                         |                                  | See Test Hole No.:    |                             |  |
| Utility Type: None                                |                                           |                         |                                  | Utility Owner:        |                             |  |
|                                                   |                                           | SITE CO                 | ONDITIONS                        |                       |                             |  |
| Field Condition: Grass                            |                                           |                         | Pavement thickness:              |                       |                             |  |
| Ground Condition: Brown Soil / Rock / Brick       |                                           |                         | •                                |                       |                             |  |
|                                                   | FIRST                                     | & SECOND BEN            | ICHMARK INFORMATION              |                       |                             |  |
| 1st Elevation:                                    | 1st Benchmark Description:                |                         |                                  |                       |                             |  |
| BM Check:                                         |                                           |                         |                                  |                       |                             |  |
| 2nd Elevation:                                    | 2nd Elevation: 2nd Benchmark Description: |                         |                                  |                       |                             |  |
| Elevation Datum:                                  |                                           |                         |                                  |                       |                             |  |
|                                                   |                                           | FIELD MARKE             |                                  |                       |                             |  |
| Type set: Mag Nail                                |                                           |                         | Elevation: 36.85'                |                       |                             |  |
| Offset/Direction: Nail is set C/L of the Utility. |                                           |                         |                                  |                       |                             |  |
|                                                   |                                           | PROF                    |                                  |                       |                             |  |
|                                                   |                                           | 1                       |                                  |                       |                             |  |
| $\sim$                                            |                                           |                         |                                  |                       |                             |  |
|                                                   |                                           | Top of utility f        | ield measurement: 3.77'          | Elevation             | n: <u>33.08'</u>            |  |
|                                                   |                                           |                         |                                  |                       |                             |  |
|                                                   |                                           |                         |                                  |                       |                             |  |
|                                                   |                                           | Bottom of util          | ity field measurement: <u>No</u> | ne Elevatio           | n: <u>None</u>              |  |
| Facing: East Utility Width/Space                  | cing:                                     |                         |                                  |                       |                             |  |
| PLAN VIEW                                         |                                           |                         |                                  | COORDINATES           |                             |  |
|                                                   |                                           |                         | Northing: 7000528.1560           | Easting:              | 11894613.4720               |  |
|                                                   |                                           |                         |                                  | COMMENTS/NOTE         | <u>s</u>                    |  |
|                                                   |                                           |                         |                                  |                       |                             |  |
|                                                   |                                           |                         |                                  |                       |                             |  |
|                                                   |                                           |                         |                                  |                       |                             |  |
|                                                   |                                           |                         |                                  |                       |                             |  |
|                                                   |                                           |                         |                                  |                       |                             |  |
|                                                   |                                           |                         |                                  |                       |                             |  |

|                                                      |            | _                     |                                   |                        |                                 |
|------------------------------------------------------|------------|-----------------------|-----------------------------------|------------------------|---------------------------------|
| UTILITY LOCATING, L.L.C.                             | TE         | ST HO                 | LE FORM                           |                        | MID-ATLANTIC UTILITY LOCATING'S |
| 44200 WAXPOOL RD, SUITE                              | 127 ASHBUI | RN, VA 20147          | 703.378.0100   WWW.M              | IIDATLANTICLOCATING    | .COM                            |
| Project: M-0618-0201-CC16 (12th St. South)           | Prepared   | <b>By:</b> Oscar Johr | nson                              | Date: 2019-07-18       |                                 |
| City: Arlington                                      | State: VA  | A                     |                                   | Test Hole: 5 of        |                                 |
| General Location: 12th St                            |            |                       |                                   |                        |                                 |
|                                                      |            | UTILITY IN            | IFORMATION                        |                        |                                 |
| Utility Size: 36"                                    | Material:  | Rough Pour Co         | ncrete                            | Good Condition: YES    |                                 |
| Utility Type: Communication Ductbank                 |            |                       |                                   | Utility Owner: Verizon |                                 |
|                                                      | A          | DDITIONAL UTI         | LITY INFORMATION                  |                        |                                 |
| Utility Size:                                        | Material:  |                       |                                   | See Test Hole No.:     |                                 |
| Utility Type: None                                   |            |                       |                                   | Utility Owner:         |                                 |
|                                                      |            | SITE CO               | ONDITIONS                         |                        |                                 |
| Field Condition: Asphalt                             |            |                       | Pavement thickness: 9"            |                        |                                 |
| Ground Condition: Brown Soil                         |            |                       |                                   |                        |                                 |
|                                                      | FIRST a    | & SECOND BEN          | ICHMARK INFORMATION               |                        |                                 |
| 1st Elevation:                                       | 1st Benc   | hmark Descript        | lion:                             |                        |                                 |
| BM Check:                                            |            |                       |                                   |                        |                                 |
| 2nd Elevation:                                       | 2nd Ben    | chmark Descrip        | tion:                             |                        |                                 |
| Elevation Datum:                                     |            |                       |                                   |                        |                                 |
|                                                      |            | FIELD MARKE           | R INFORMATION                     |                        |                                 |
| Type set: Chiseled "X"                               |            |                       | Elevation: 32.13                  |                        |                                 |
| Offset/Direction: Chiseled "X" is set C/L of the Uti | lity.      |                       |                                   |                        |                                 |
|                                                      |            | PROF                  | ILE VIEW                          |                        |                                 |
|                                                      |            |                       |                                   |                        |                                 |
| $\sim$                                               |            |                       |                                   |                        |                                 |
|                                                      |            | Top of utility f      | ield measurement: 4.43            | Elevation              | : <u>27.70'</u>                 |
| i                                                    |            |                       |                                   |                        |                                 |
|                                                      |            |                       |                                   |                        |                                 |
|                                                      |            | Bottom of util        | ity field measurement: <u>8.4</u> | 5' Elevation           | : 23.68'                        |
| Facing: East Utility Width/Space                     | cing:      |                       |                                   |                        |                                 |
| PLAN VIEW                                            |            |                       |                                   | COORDINATES            |                                 |
|                                                      |            |                       | Northing: 7000604.5820            | Easting:               | 11894855.8580                   |
|                                                      |            |                       |                                   | COMMENTS/NOTES         |                                 |
|                                                      |            |                       |                                   |                        |                                 |
|                                                      |            |                       |                                   |                        |                                 |
|                                                      |            |                       |                                   |                        |                                 |
|                                                      |            |                       |                                   |                        |                                 |
|                                                      |            |                       |                                   |                        |                                 |
|                                                      |            |                       |                                   |                        |                                 |

| MID-ATLANTIC                                      | TE                                 | ST HO                   | LE FORM                        |                        | r <del>o</del> ver                                                    |
|---------------------------------------------------|------------------------------------|-------------------------|--------------------------------|------------------------|-----------------------------------------------------------------------|
| 44200 WAXPOOL RD, SUITE                           | 127 ASHBU                          | RN, VA 20147            | 703.378.0100   WWW.M           | IIDATLANTICLOCATING.   | MID-ATLANTIC UTILITY LOCATING'S<br>MOBILE FIELD DATA REPORTING<br>COM |
| Project: M-0618-0201-CC16 ( 12th St. South )      |                                    | <b>d By:</b> Oscar Johr | nson                           | Date: 2019-07-17       |                                                                       |
| City: Arlington                                   | State: VA                          | Ą                       |                                | Test Hole: 6 of        |                                                                       |
| General Location: 12th St.                        |                                    |                         |                                |                        |                                                                       |
|                                                   |                                    | UTILITY IN              | IFORMATION                     |                        |                                                                       |
| Utility Size: 12 3/4"                             | Material:                          | Epoxy Coated S          | Steel                          | Good Condition: YES    |                                                                       |
| Utility Type: Gas Line                            |                                    |                         |                                | Utility Owner: Washing | ton Gas                                                               |
|                                                   | A                                  | DDITIONAL UTI           | LITY INFORMATION               |                        |                                                                       |
| Utility Size:                                     | Material:                          |                         |                                | See Test Hole No.:     |                                                                       |
| Utility Type: None                                |                                    |                         |                                | Utility Owner:         |                                                                       |
|                                                   |                                    | SITE CO                 | ONDITIONS                      |                        |                                                                       |
| Field Condition: Brick Sidewalk                   |                                    |                         | Pavement thickness:            |                        |                                                                       |
| Ground Condition: Brown Soil / Sand               |                                    |                         | •                              |                        |                                                                       |
|                                                   | FIRST a                            | & SECOND BEN            | ICHMARK INFORMATION            |                        |                                                                       |
| 1st Elevation:                                    | vation: 1st Benchmark Description: |                         |                                |                        |                                                                       |
| BM Check:                                         |                                    |                         |                                |                        |                                                                       |
| 2nd Elevation:                                    | 2nd Ben                            | chmark Descrip          | tion:                          |                        |                                                                       |
| Elevation Datum:                                  |                                    |                         |                                |                        |                                                                       |
|                                                   |                                    | FIELD MARKE             |                                |                        |                                                                       |
| Type set: Mag Nail                                |                                    |                         | Elevation: 30.93               |                        |                                                                       |
| Offset/Direction: Nail is set C/L of the Utility. |                                    |                         |                                |                        |                                                                       |
|                                                   |                                    | PROF                    |                                |                        |                                                                       |
|                                                   |                                    | ]                       |                                |                        |                                                                       |
| $\sim$                                            |                                    |                         |                                |                        |                                                                       |
|                                                   |                                    | Top of utility f        | ield measurement: <u>4.24'</u> | Elevation              | : <u>26.69'</u>                                                       |
| i O                                               |                                    |                         |                                |                        |                                                                       |
|                                                   |                                    |                         |                                |                        |                                                                       |
|                                                   |                                    | Bottom of util          | ity field measurement: No      | ne Elevation           | : <u>None</u>                                                         |
| Facing: East Utility Width/Space                  | cing:                              |                         |                                |                        |                                                                       |
| PLAN VIEW                                         |                                    |                         |                                | COORDINATES            |                                                                       |
|                                                   |                                    |                         | Northing: 7000602.4977         | Easting: 1             | 1895086.3960                                                          |
|                                                   |                                    |                         |                                | COMMENTS/NOTES         |                                                                       |
|                                                   |                                    |                         |                                |                        |                                                                       |
|                                                   |                                    |                         |                                |                        |                                                                       |
|                                                   |                                    |                         |                                |                        |                                                                       |
|                                                   |                                    |                         |                                |                        |                                                                       |
|                                                   |                                    |                         |                                |                        |                                                                       |
|                                                   |                                    |                         |                                |                        |                                                                       |

|                                             | ТЕ                         | ат но                 | LE FORM                      |                     |                                                                |  |  |
|---------------------------------------------|----------------------------|-----------------------|------------------------------|---------------------|----------------------------------------------------------------|--|--|
| UTILITY LOCATING, L.L.C.                    |                            |                       |                              |                     | MID-ATLANTIC UTILITY LOCATING'S<br>MOBILE FIELD DATA REPORTING |  |  |
| 44200 WAXPOOL RD, SUITE                     |                            |                       |                              |                     | G.COM                                                          |  |  |
| Project: M-0618-0201-CC16 (12th St. South)  | -                          | <b>By:</b> Oscar Johr | nson                         | Date: 2019-07-17    |                                                                |  |  |
| City: Arlington                             | State: VA                  | A                     |                              | Test Hole: 7 of     |                                                                |  |  |
| General Location: 12th St.                  |                            |                       |                              |                     |                                                                |  |  |
|                                             |                            |                       | IFORMATION                   |                     |                                                                |  |  |
| Utility Size: Cleared Hole                  | Material:                  |                       |                              | Good Condition: YES | 3                                                              |  |  |
| Utility Type: None                          |                            |                       |                              | Utility Owner:      |                                                                |  |  |
|                                             | A                          | DDITIONAL UTI         | LITY INFORMATION             |                     |                                                                |  |  |
| Utility Size:                               | Material:                  |                       |                              | See Test Hole No.:  |                                                                |  |  |
| Utility Type: None                          |                            |                       |                              | Utility Owner:      |                                                                |  |  |
|                                             |                            | SITE CC               | ONDITIONS                    |                     |                                                                |  |  |
| Field Condition: Brick Sidewalk             |                            |                       | Pavement thickness:          |                     |                                                                |  |  |
| Ground Condition: Brown Soil / Brick / Sand |                            |                       |                              |                     |                                                                |  |  |
|                                             | FIRST a                    | & SECOND BEN          | ICHMARK INFORMATION          |                     |                                                                |  |  |
| 1st Elevation:                              | 1st Benchmark Description: |                       |                              |                     |                                                                |  |  |
| BM Check:                                   |                            |                       |                              |                     |                                                                |  |  |
| 2nd Elevation: 2nd Benchmark Description:   |                            |                       |                              |                     |                                                                |  |  |
| Elevation Datum:                            | Elevation Datum:           |                       |                              |                     |                                                                |  |  |
|                                             |                            | FIELD MARKE           |                              |                     |                                                                |  |  |
| Type set: Mag Nail                          |                            |                       | Elevation: 29.46             |                     |                                                                |  |  |
| Offset/Direction: Nail is set C/L of TH     |                            |                       |                              |                     |                                                                |  |  |
|                                             |                            | PROF                  |                              |                     |                                                                |  |  |
|                                             |                            | Top of utility f      | ield measurement: <u>10'</u> | Elevatio            | <b>n</b> • 19 /6'                                              |  |  |
|                                             |                            |                       |                              |                     | <u>10.40</u>                                                   |  |  |
|                                             |                            | Bottom of util        | ity field measurement: Nor   | ne Elevatio         | n: None                                                        |  |  |
| Facing: None Utility Width/Space            | cing:                      |                       |                              |                     |                                                                |  |  |
| PLAN VIEW                                   |                            |                       | COORDINATES                  |                     |                                                                |  |  |
|                                             |                            |                       | Northing: 7000610.9400       | Easting:            | 11895182.4920                                                  |  |  |
|                                             |                            |                       |                              | COMMENTS/NOTE       | <u>s</u>                                                       |  |  |
|                                             |                            |                       |                              |                     |                                                                |  |  |
|                                             |                            |                       |                              |                     |                                                                |  |  |
|                                             |                            |                       |                              |                     |                                                                |  |  |
|                                             |                            |                       |                              |                     |                                                                |  |  |
|                                             |                            |                       |                              |                     |                                                                |  |  |
|                                             |                            |                       |                              |                     |                                                                |  |  |

|                                                   | ТЕ               |                                | LE FORM                          |                               | 5      |
|---------------------------------------------------|------------------|--------------------------------|----------------------------------|-------------------------------|--------|
|                                                   |                  |                                |                                  |                               | ING's  |
| 44200 WAXPOOL RD, SUITE                           | 1                |                                |                                  | IDATLANTICLOCATING.COM        | i iiio |
| Project: M-0618-0201-CC16 (12th St. South)        | Prepared         | <b>By:</b> Oscar Johr          | nson                             | Date: 2019-07-24              |        |
| City: Arlington                                   | State: VA        | Ą                              |                                  | Test Hole: 8 of               |        |
| General Location: 12th St.                        |                  |                                |                                  |                               |        |
|                                                   |                  | UTILITY IN                     | IFORMATION                       |                               |        |
| Utility Size: 8"                                  | Material:        | Epoxy Coated S                 | Steel                            | Good Condition: YES           |        |
| Utility Type: Gas Line                            |                  |                                |                                  | Utility Owner: Washington Gas |        |
|                                                   | A                | DDITIONAL UTI                  | LITY INFORMATION                 |                               |        |
| Utility Size:                                     | Material:        |                                |                                  | See Test Hole No.:            |        |
| Utility Type: None                                |                  |                                |                                  | Utility Owner:                |        |
|                                                   |                  | SITE CC                        | ONDITIONS                        |                               |        |
| Field Condition: Asphalt / Concrete               |                  |                                | Pavement thickness: As           | ohalt - 10" / Concrete - 12"  |        |
| Ground Condition: Brown Soil / Brick              |                  |                                |                                  |                               |        |
|                                                   | FIRST &          | & SECOND BEN                   | ICHMARK INFORMATION              |                               |        |
| 1st Elevation:                                    | 1st Benc         | hmark Descript                 | ion:                             |                               |        |
| BM Check:                                         |                  |                                |                                  |                               |        |
| 2nd Elevation:                                    | 2nd Ben          | chmark Descrip                 | tion:                            |                               |        |
| Elevation Datum:                                  | -                |                                |                                  |                               |        |
|                                                   |                  | FIELD MARKE                    | R INFORMATION                    |                               |        |
| Type set: Mag Nail                                |                  |                                | Elevation: 29.39                 |                               |        |
| Offset/Direction: Nail is set C/L of the Utility. |                  |                                |                                  |                               |        |
|                                                   |                  | PROF                           |                                  |                               |        |
|                                                   | Top of utility f | ield measurement: <u>2.08′</u> | Elevation: <u>27.31'</u>         |                               |        |
|                                                   |                  | Bottom of util                 | ity field measurement: <u>No</u> | ne Elevation: None            |        |
| Facing: North Utility Width/Space                 | cing:            |                                |                                  |                               |        |
| PLAN VIEW                                         |                  |                                |                                  | COORDINATES                   |        |
|                                                   |                  |                                | Northing: 7000593.9030           | Easting: 11895235.0038        |        |
|                                                   |                  |                                |                                  | COMMENTS/NOTES                |        |
|                                                   |                  |                                |                                  |                               |        |
|                                                   |                  |                                |                                  |                               |        |
|                                                   |                  |                                |                                  |                               |        |
|                                                   |                  |                                |                                  |                               |        |
|                                                   |                  |                                |                                  |                               |        |
|                                                   |                  |                                |                                  |                               |        |

|                                                   | _         |                       |                            |                         |                         |
|---------------------------------------------------|-----------|-----------------------|----------------------------|-------------------------|-------------------------|
| UTILITY LOCATING, L.L.C.                          | E I E     | ыно                   | LE FORM                    |                         |                         |
| 44200 WAXPOOL RD, SUITE 1                         | 27 ASHBU  | RN, VA 20147          | 703.378.0100   WWW.M       | IDATLANTICLOCATING      | G.COM                   |
| Project: M-0618-0201-CC16 ( 12th St. South )      | Prepared  | <b>By:</b> Oscar Johr | nson                       | Date: 2019-07-24        |                         |
| City: Arlington                                   | State: VA | A                     |                            | Test Hole: 9 of         |                         |
| General Location: 12th St                         |           |                       |                            |                         |                         |
|                                                   | 1         | UTILITY IN            | FORMATION                  |                         |                         |
| Utility Size: 6 1/2"                              | Material: | Cast Iron             |                            | Good Condition: YES     | 3                       |
| Utility Type: Water Line                          |           |                       |                            | Utility Owner: Arlingto | on County               |
|                                                   | A         | DDITIONAL UTI         | LITY INFORMATION           |                         |                         |
| Utility Size:                                     | Material: |                       |                            | See Test Hole No.:      |                         |
| Utility Type: None                                |           |                       |                            | Utility Owner:          |                         |
|                                                   |           | SITE CC               | NDITIONS                   |                         |                         |
| Field Condition: Asphalt                          |           |                       | Pavement thickness: 10"    |                         |                         |
| Ground Condition: Brown Soil / Rock               |           |                       |                            |                         |                         |
|                                                   | FIRST &   | & SECOND BEN          | ICHMARK INFORMATION        |                         |                         |
| 1st Elevation:                                    | 1st Benc  | hmark Descript        | ion:                       |                         |                         |
| BM Check:                                         |           |                       |                            |                         |                         |
| 2nd Elevation:                                    | 2nd Ben   | chmark Descrip        | tion:                      |                         |                         |
| Elevation Datum:                                  | -         |                       |                            |                         |                         |
|                                                   |           | FIELD MARKE           | R INFORMATION              |                         |                         |
| Type set: Mag Nail                                |           |                       | Elevation: 29.39'          |                         |                         |
| Offset/Direction: Nail is set C/L of the Utility. |           |                       |                            |                         |                         |
|                                                   |           | PROF                  |                            |                         |                         |
|                                                   |           | 1                     |                            |                         |                         |
|                                                   |           |                       |                            |                         |                         |
|                                                   |           | Top of utility f      | ield measurement: 2.68     | Elevatio                | <b>n:</b> <u>26.71'</u> |
|                                                   |           |                       |                            |                         |                         |
|                                                   |           |                       |                            |                         |                         |
|                                                   |           | Bottom of util        | ity field measurement: Nor | ne Elevatio             | n: <u>None</u>          |
| Facing: North Utility Width/Spac                  | ing:      |                       |                            |                         |                         |
| PLAN VIEW                                         |           |                       |                            | COORDINATES             |                         |
|                                                   |           |                       | Northing: 7000593.4327     | Easting:                | 11895238.0803           |
|                                                   |           |                       |                            | COMMENTS/NOTE           | <u>s</u>                |
|                                                   |           |                       |                            |                         |                         |
|                                                   |           |                       |                            |                         |                         |
|                                                   |           |                       |                            |                         |                         |
|                                                   |           |                       |                            |                         |                         |
|                                                   |           |                       |                            |                         |                         |
|                                                   |           |                       |                            |                         |                         |