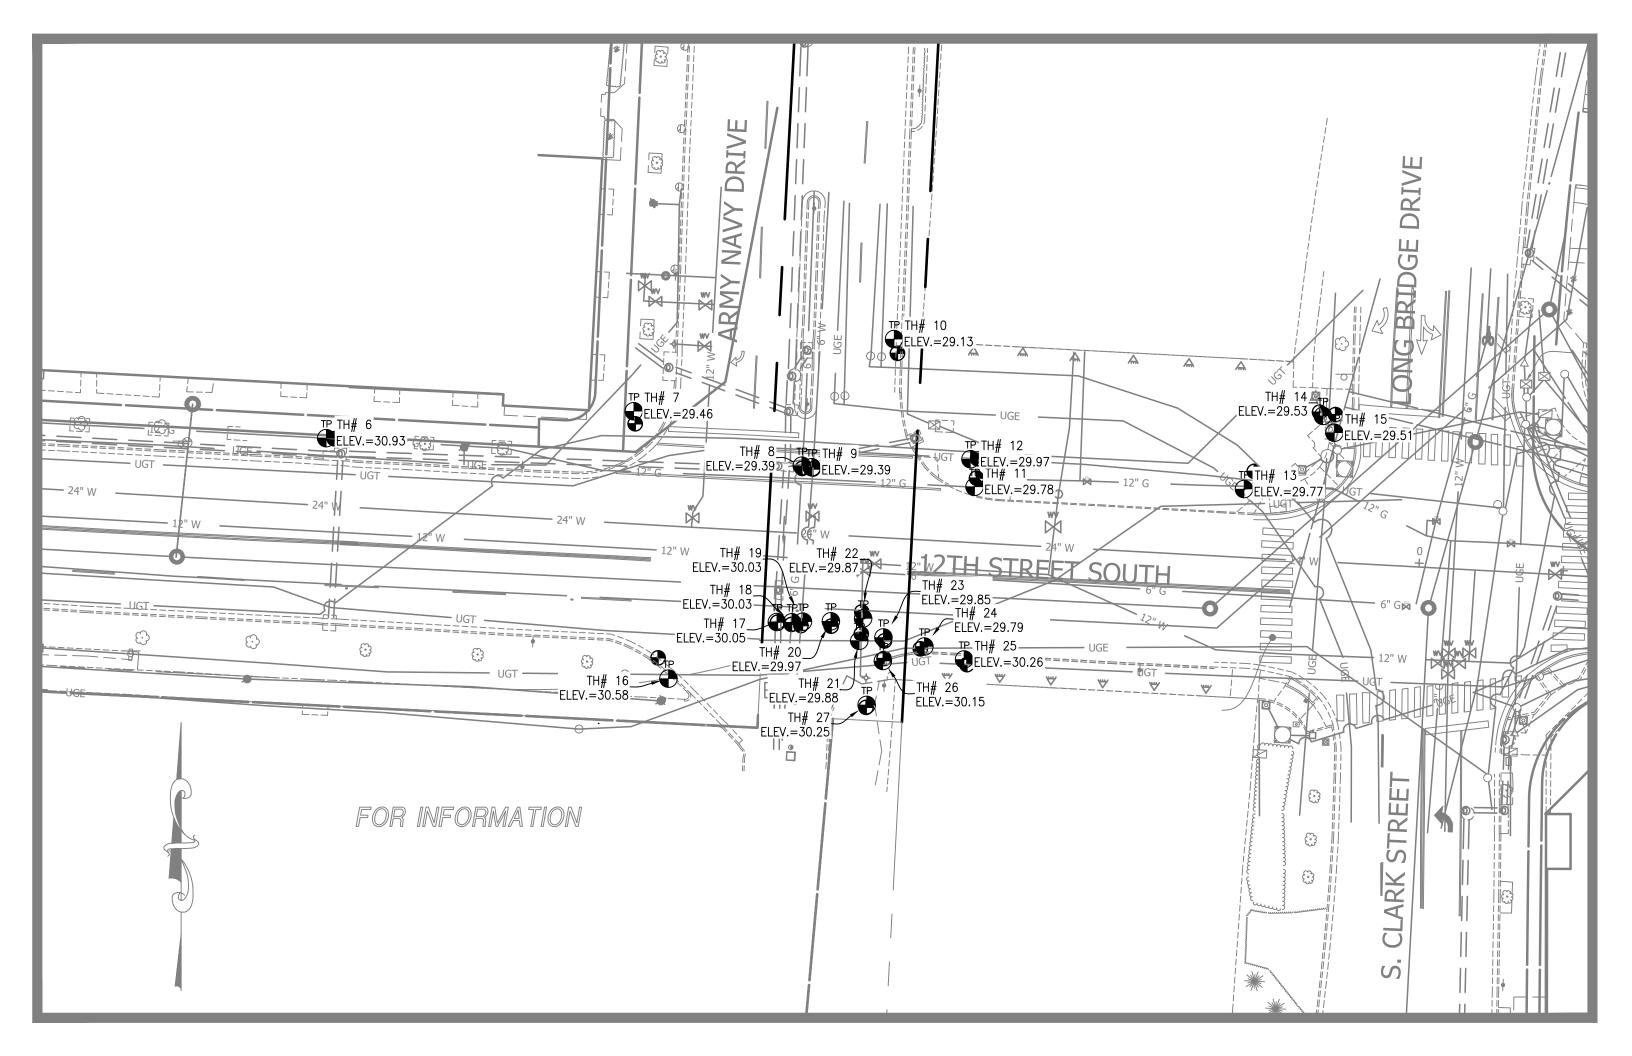

#### ARLINGTON COUNTY DES ENGINEERING CC16 Test Pit Data

- Test Pit Data 1 Dated 07/02/19 to 08/06/19
  - o Test Pit Layout
  - Test Pit Forms
- Test Pit Data 2 Dated 10/11/19 to 11/21/19
  - o Test Pit Layout
  - $\circ \quad \text{Test Pit Forms} \\$
- Test Pit Data 3 Dated 05/07/2020 to 05/27/2020
  - o Test Pit Layout
  - o Test Pit Forms
- Test Pit Data 4 Dated 07/27/2020 to 08/10/2020
  - Test Pit Layout
  - o Test Pit Forms
  - o TH 7 Vault Diagram

### <u>Test Pit Data 1</u>

Test Pit Layout

Test Pit Forms – Dated 07/02/19 to 08/06/19





|                                            | TE                                     | ST HO                   | LE FORM                      |                     |                             |  |
|--------------------------------------------|----------------------------------------|-------------------------|------------------------------|---------------------|-----------------------------|--|
| 44200 WAXPOOL RD, SUITE                    | 127 ASHBUI                             | RN, VA 20147            | 703.378.0100   WWW.N         | 1IDATLANTICLOCATIN  | MOBILE FIELD DATA REPORTING |  |
| Project: M-0618-0201-CC16 (12th St. South) | Prepared                               | <b>l By:</b> Oscar Johr | nson                         | Date: 2019-07-15    |                             |