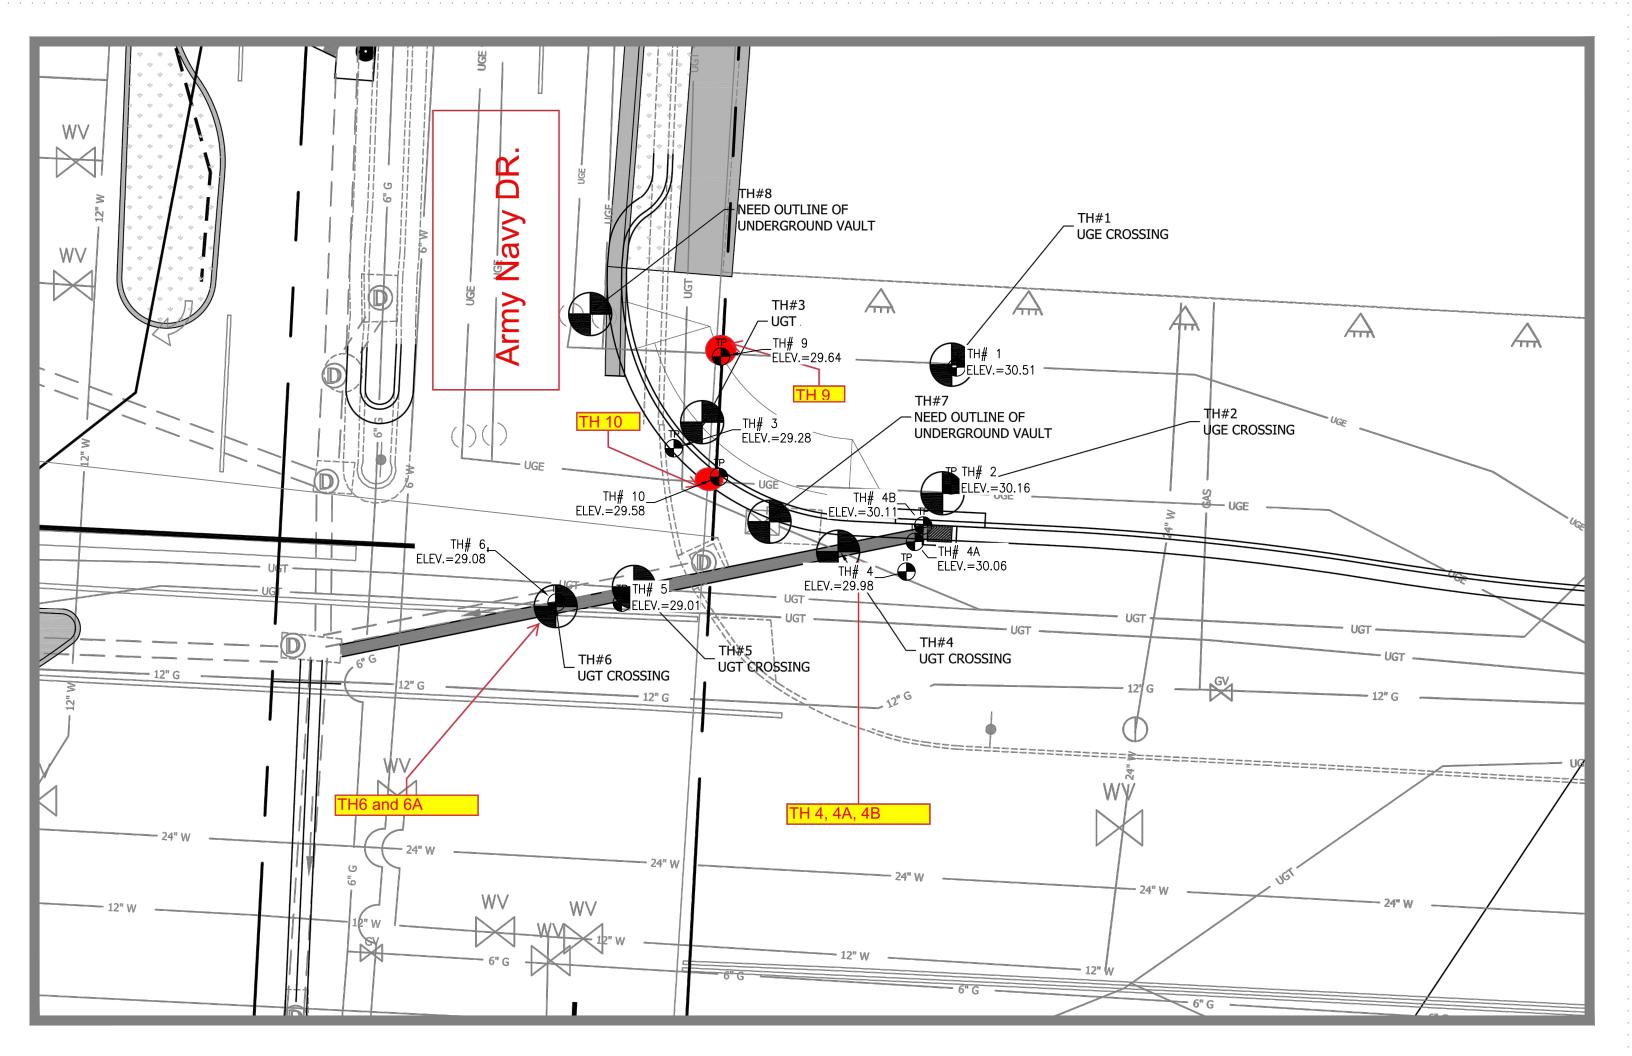

### <u>Test Pit Data 1</u>

Test Pit Layout

Test Pit Forms – Dated 07/02/19 to 08/06/19

|                                            | TE                                     | ST HO                   | LE FORM                      |                     |                             |  |
|--------------------------------------------|----------------------------------------|-------------------------|------------------------------|---------------------|-----------------------------|--|
| 44200 WAXPOOL RD, SUITE                    | 127 ASHBUI                             | RN, VA 20147            | 703.378.0100   WWW.N         | 1IDATLANTICLOCATIN  | MOBILE FIELD DATA REPORTING |  |
| Project: M-0618-0201-CC16 (12th St. South) | Prepared                               | <b>l By:</b> Oscar Johr | nson                         | Date: 2019-07-15    |                             |  |
| City: Arlington                            | State: VA                              | ł                       |                              | Test Hole: 1 of     |                             |  |
| General Location: 12th St.                 |                                        |                         |                              |                     |                             |  |
|                                            |                                        | UTILITY IN              | IFORMATION                   |                     |                             |  |
| Utility Size: Cleared Hole                 | Material:                              |                         |                              | Good Condition: YES | 3                           |  |
| Utility Type: None                         |                                        |                         |                              | Utility Owner:      |                             |  |
|                                            | A                                      | DDITIONAL UTI           | LITY INFORMATION             |                     |                             |  |
| Utility Size:                              | Material:                              |                         |                              | See Test Hole No.:  |                             |  |
| Utility Type: None                         |                                        |                         |                              | Utility Owner:      |                             |  |
|                                            |                                        | SITE CO                 | ONDITIONS                    |                     |                             |  |
| Field Condition: Flower Bed                |                                        |                         | Pavement thickness:          |                     |                             |  |
| Ground Condition: Brown Soil / Brick       |                                        |                         | •                            |                     |                             |  |
|                                            | FIRST &                                | & SECOND BEN            | ICHMARK INFORMATION          |                     |                             |  |
| 1st Elevation:                             | 1st Benchmark Description:             |                         |                              |                     |                             |  |
| BM Check:                                  |                                        |                         |                              |                     |                             |  |
| 2nd Elevation:                             | 2nd Ben                                | chmark Descrip          | tion:                        |                     |                             |  |
| Elevation Datum:                           | •                                      |                         |                              |                     |                             |  |
|                                            |                                        | FIELD MARKE             |                              |                     |                             |  |
| Type set: Wooden Hub                       | Type set: Wooden Hub Elevation: 36.52' |                         |                              |                     |                             |  |
| Offset/Direction: Hub is set C/L of TH     |                                        |                         |                              |                     |                             |  |
|                                            |                                        | PROF                    |                              |                     |                             |  |
|                                            |                                        | 1                       |                              |                     |                             |  |
| $\sim$                                     |                                        |                         |                              |                     |                             |  |
|                                            |                                        | Top of utility f        | ield measurement: <u>10'</u> | Elevatio            | n: <u>26.52'</u>            |  |
|                                            |                                        |                         |                              |                     |                             |  |
|                                            |                                        |                         |                              |                     |                             |  |
| $\sim$                                     |                                        | Bottom of util          | ity field measurement: No    | ne Elevatio         | n: None                     |  |
| Facing: None Utility Width/Space           | ing:                                   |                         |                              |                     |                             |  |
| PLAN VIEW                                  |                                        |                         | COORDINATES                  |                     |                             |  |
|                                            |                                        |                         | Northing: 7000638.4810       | Easting             | 11894592.7650               |  |
|                                            |                                        |                         |                              | COMMENTS/NOTE       | <u>s</u>                    |  |
|                                            |                                        |                         |                              |                     |                             |  |
|                                            |                                        |                         |                              |                     |                             |  |
|                                            |                                        |                         |                              |                     |                             |  |
|                                            |                                        |                         |                              |                     |                             |  |
|                                            |                                        |                         |                              |                     |                             |  |
|                                            |                                        |                         |                              |                     |                             |  |

|                                             | те                         |                              | LE FORM                    |                     |                                                                |  |
|---------------------------------------------|----------------------------|------------------------------|----------------------------|---------------------|----------------------------------------------------------------|--|
| UTILITY LOCATING, L.L.C.                    |                            | ыпо                          |                            |                     | MID-ATLANTIC UTILITY LOCATING'S<br>MOBILE FIELD DATA REPORTING |  |
| 44200 WAXPOOL RD, SUITE                     |                            |                              | 703.378.0100   WWW.M       |                     | G.COM                                                          |  |
| Project: M-0618-0201-CC16 (12th St. South)  | -                          | <b>1 By:</b> Oscar Johr      |                            | Date: 2019-07-15    |                                                                |  |
| City: Arlington                             | State: VA                  | Ą                            |                            | Test Hole: 2 of     |                                                                |  |
| General Location: 12th St.                  |                            |                              |                            |                     |                                                                |  |
|                                             | 1                          | UTILITY IN                   | IFORMATION                 |                     |                                                                |  |
| Utility Size: Cleared Hole                  | Material:                  |                              |                            | Good Condition: YES | 8                                                              |  |
| Utility Type: None                          |                            |                              |                            | Utility Owner:      |                                                                |  |
|                                             | A                          | DDITIONAL UTI                | LITY INFORMATION           |                     |                                                                |  |
| Utility Size:                               | Material:                  |                              |                            | See Test Hole No.:  |                                                                |  |
| Utility Type: None                          |                            |                              |                            | Utility Owner:      |                                                                |  |
|                                             |                            | SITE CC                      | ONDITIONS                  |                     |                                                                |  |
| Field Condition: Brick Sidewalk             |                            |                              | Pavement thickness:        |                     |                                                                |  |
| Ground Condition: Sand / Brown Soil / Brick |                            |                              |                            |                     |                                                                |  |
|                                             | FIRST &                    | & SECOND BEN                 | ICHMARK INFORMATION        |                     |                                                                |  |
| 1st Elevation:                              | 1st Benchmark Description: |                              |                            |                     |                                                                |  |
| BM Check:                                   |                            |                              |                            |                     |                                                                |  |
| 2nd Elevation:                              | 2nd Ben                    | chmark Descrip               | tion:                      |                     |                                                                |  |
| Elevation Datum:                            |                            |                              |                            |                     |                                                                |  |
|                                             |                            | FIELD MARKE                  | R INFORMATION              |                     |                                                                |  |
| Type set: Mag Nail                          |                            |                              | Elevation: 36.26           |                     |                                                                |  |
| Offset/Direction: Nail is set C/L of TH     |                            |                              |                            |                     |                                                                |  |
|                                             |                            | PROFI                        |                            |                     |                                                                |  |
|                                             | Top of utility f           | ield measurement: <u>10'</u> | Elevatio                   | n: <u>26.26'</u>    |                                                                |  |
|                                             |                            | Bottom of util               | ity field measurement: Nor | ne Elevatio         | n: <u>None</u>                                                 |  |
| Facing: None Utility Width/Space            | cing:                      |                              |                            |                     |                                                                |  |
| PLAN VIEW                                   |                            |                              |                            | COORDINATES         |                                                                |  |
|                                             |                            |                              | Northing: 7000631.6840     | Easting:            | 11894602.8130                                                  |  |
|                                             |                            |                              |                            | COMMENTS/NOTE       | <u>s</u>                                                       |  |
|                                             |                            |                              |                            |                     |                                                                |  |

|                                                 | TE        | ат но                   | LE FORM                         |                          | 57    |
|-------------------------------------------------|-----------|-------------------------|---------------------------------|--------------------------|-------|
| UTILITY LOCATING, L.L.C.                        |           | л по                    |                                 |                          | ING's |
|                                                 |           |                         |                                 | IIDATLANTICLOCATING.COM  |       |
| Project: M-0618-0201-CC16 (12th St. South)      | -         | <b>d By:</b> Oscar Johr | nson                            | Date: 2019-07-16         |       |
| City: Arlington                                 | State: VA | 4                       |                                 | Test Hole: 3 of          |       |
| General Location: 12th St.                      |           |                         |                                 |                          |       |
|                                                 | -         | UTILITY IN              | FORMATION                       |                          |       |
| Utility Size: Cleared Hole                      | Material: |                         |                                 | Good Condition: YES      |       |
| Utility Type: None                              |           |                         |                                 | Utility Owner:           |       |
|                                                 | A         | DDITIONAL UTI           | LITY INFORMATION                |                          |       |
| Utility Size:                                   | Material: |                         |                                 | See Test Hole No.:       |       |
| Utility Type: None                              |           |                         |                                 | Utility Owner:           |       |
|                                                 |           | SITE CC                 | NDITIONS                        |                          |       |
| Field Condition: Concrete                       |           |                         | Pavement thickness: 4 1         | /2"                      |       |
| Ground Condition: Brown Soil / Brick / Rock     |           |                         |                                 |                          |       |
|                                                 | FIRST     | & SECOND BEN            | ICHMARK INFORMATION             |                          |       |
| 1st Elevation:                                  | 1st Benc  | hmark Descript          | ion:                            |                          |       |
| BM Check:                                       | -         |                         |                                 |                          |       |
| 2nd Elevation:                                  | 2nd Ben   | chmark Descrip          | tion:                           |                          |       |
| Elevation Datum:                                |           |                         |                                 |                          |       |
|                                                 |           | FIELD MARKE             | R INFORMATION                   |                          |       |
| Type set: Chiseled "X"                          |           |                         | Elevation: 36.71'               |                          |       |
| Offset/Direction: Chiseled "X" is set C/L of TH |           |                         |                                 |                          |       |
|                                                 |           | PROF                    |                                 |                          |       |
|                                                 |           | Top of utility f        | ield measurement: <u>10'</u>    | Elevation: <u>26.71'</u> |       |
|                                                 |           | Bottom of utilit        | y field measurement: <u>Nor</u> | Elevation: None          |       |
| Facing: None Utility Width/Space                | cing:     |                         |                                 |                          |       |
| PLAN VIEW                                       |           |                         |                                 | COORDINATES              |       |
|                                                 |           |                         | Northing: 7000549.4170          | Easting: 11894621.5210   |       |
|                                                 |           |                         |                                 | COMMENTS/NOTES           |       |
|                                                 |           |                         |                                 |                          |       |
|                                                 |           |                         |                                 |                          |       |
|                                                 |           |                         |                                 |                          |       |
|                                                 |           |                         |                                 |                          |       |
|                                                 |           |                         |                                 |                          |       |
|                                                 |           |                         |                                 |                          |       |

|                                                   | TE                                        | ST HO                   | LE FORM                          |                       |                             |  |
|---------------------------------------------------|-------------------------------------------|-------------------------|----------------------------------|-----------------------|-----------------------------|--|
| 44200 WAXPOOL RD, SUITE                           | 127 ASHBU                                 | RN, VA 20147            | 703.378.0100   WWW.N             | /IDATLANTICLOCATING   | MOBILE FIELD DATA REPORTING |  |
| Project: M-0618-0201-CC16 (12th St. South)        | Prepared                                  | <b>d By:</b> Oscar Johr | nson                             | Date: 2019-07-16      |                             |  |
| City: Arlington                                   | State: VA                                 | ł                       |                                  | Test Hole: 4 of       |                             |  |
| General Location: 12th St.                        |                                           |                         |                                  |                       |                             |  |
|                                                   |                                           | UTILITY IN              | IFORMATION                       |                       |                             |  |
| Utility Size: 4 1/2"                              | Material:                                 | P.E. (Yellow)           |                                  | Good Condition: YES   | 3                           |  |
| Utility Type: Gas Line                            |                                           |                         |                                  | Utility Owner: Washin | ngton Gas                   |  |
|                                                   | A                                         | DDITIONAL UTI           | LITY INFORMATION                 |                       |                             |  |
| Utility Size:                                     | Material:                                 |                         |                                  | See Test Hole No.:    |                             |  |
| Utility Type: None                                |                                           |                         |                                  | Utility Owner:        |                             |  |
|                                                   |                                           | SITE CO                 | ONDITIONS                        |                       |                             |  |
| Field Condition: Grass                            |                                           |                         | Pavement thickness:              |                       |                             |  |
| Ground Condition: Brown Soil / Rock / Brick       |                                           |                         | •                                |                       |                             |  |
|                                                   | FIRST                                     | & SECOND BEN            | ICHMARK INFORMATION              |                       |                             |  |
| 1st Elevation:                                    | 1st Benchmark Description:                |                         |                                  |                       |                             |  |
| BM Check:                                         |                                           |                         |                                  |                       |                             |  |
| 2nd Elevation:                                    | 2nd Elevation: 2nd Benchmark Description: |                         |                                  |                       |                             |  |
| Elevation Datum:                                  |                                           |                         |                                  |                       |                             |  |
|                                                   |                                           | FIELD MARKE             |                                  |                       |                             |  |
| Type set: Mag Nail                                |                                           |                         | Elevation: 36.85'                |                       |                             |  |
| Offset/Direction: Nail is set C/L of the Utility. |                                           |                         |                                  |                       |                             |  |
|                                                   |                                           | PROF                    |                                  |                       |                             |  |
|                                                   |                                           | 1                       |                                  |                       |                             |  |
| $\sim$                                            |                                           |                         |                                  |                       |                             |  |
|                                                   |                                           | Top of utility f        | ield measurement: 3.77'          | Elevation             | n: <u>33.08'</u>            |  |
|                                                   |                                           |                         |                                  |                       |                             |  |
|                                                   |                                           |                         |                                  |                       |                             |  |
|                                                   |                                           | Bottom of util          | ity field measurement: <u>No</u> | ne Elevatio           | n: <u>None</u>              |  |
| Facing: East Utility Width/Space                  | cing:                                     |                         |                                  |                       |                             |  |
| PLAN VIEW                                         |                                           |                         |                                  | COORDINATES           |                             |  |
|                                                   |                                           |                         | Northing: 7000528.1560           | Easting:              | 11894613.4720               |  |
|                                                   |                                           |                         |                                  | COMMENTS/NOTE         | <u>s</u>                    |  |
|                                                   |                                           |                         |                                  |                       |                             |  |
|                                                   |                                           |                         |                                  |                       |                             |  |
|                                                   |                                           |                         |                                  |                       |                             |  |
|                                                   |                                           |                         |                                  |                       |                             |  |
|                                                   |                                           |                         |                                  |                       |                             |  |
|                                                   |                                           |                         |                                  |                       |                             |  |

|                                                      |            | _                     |                                   |                        |                                 |
|------------------------------------------------------|------------|-----------------------|-----------------------------------|------------------------|---------------------------------|
| UTILITY LOCATING, L.L.C.                             | TE         | ST HO                 | LE FORM                           |                        | MID-ATLANTIC UTILITY LOCATING'S |
| 44200 WAXPOOL RD, SUITE                              | 127 ASHBUI | RN, VA 20147          | 703.378.0100   WWW.M              | IIDATLANTICLOCATING    | .COM                            |
| Project: M-0618-0201-CC16 (12th St. South)           | Prepared   | <b>By:</b> Oscar Johr | nson                              | Date: 2019-07-18       |                                 |
| City: Arlington                                      | State: VA  | A                     |                                   | Test Hole: 5 of        |                                 |
| General Location: 12th St                            |            |                       |                                   |                        |                                 |
|                                                      |            | UTILITY IN            | IFORMATION                        |                        |                                 |
| Utility Size: 36"                                    | Material:  | Rough Pour Co         | ncrete                            | Good Condition: YES    |                                 |
| Utility Type: Communication Ductbank                 |            |                       |                                   | Utility Owner: Verizon |                                 |
|                                                      | A          | DDITIONAL UTI         | LITY INFORMATION                  |                        |                                 |
| Utility Size:                                        | Material:  |                       |                                   | See Test Hole No.:     |                                 |
| Utility Type: None                                   |            |                       |                                   | Utility Owner:         |                                 |
|                                                      |            | SITE CO               | ONDITIONS                         |                        |                                 |
| Field Condition: Asphalt                             |            |                       | Pavement thickness: 9"            |                        |                                 |
| Ground Condition: Brown Soil                         |            |                       |                                   |                        |                                 |
|                                                      | FIRST a    | & SECOND BEN          | ICHMARK INFORMATION               |                        |                                 |
| 1st Elevation:                                       | 1st Benc   | hmark Descript        | lion:                             |                        |                                 |
| BM Check:                                            |            |                       |                                   |                        |                                 |
| 2nd Elevation:                                       | 2nd Ben    | chmark Descrip        | tion:                             |                        |                                 |
| Elevation Datum:                                     |            |                       |                                   |                        |                                 |
|                                                      |            | FIELD MARKE           | R INFORMATION                     |                        |                                 |
| Type set: Chiseled "X"                               |            |                       | Elevation: 32.13                  |                        |                                 |
| Offset/Direction: Chiseled "X" is set C/L of the Uti | lity.      |                       |                                   |                        |                                 |
|                                                      |            | PROF                  | ILE VIEW                          |                        |                                 |
|                                                      |            |                       |                                   |                        |                                 |
| $\sim$                                               |            |                       |                                   |                        |                                 |
|                                                      |            | Top of utility f      | ield measurement: 4.43            | Elevation              | : <u>27.70'</u>                 |
| i                                                    |            |                       |                                   |                        |                                 |
|                                                      |            |                       |                                   |                        |                                 |
|                                                      |            | Bottom of util        | ity field measurement: <u>8.4</u> | 5' Elevation           | : 23.68'                        |
| Facing: East Utility Width/Space                     | cing:      |                       |                                   |                        |                                 |
| PLAN VIEW                                            |            |                       |                                   | COORDINATES            |                                 |
|                                                      |            |                       | Northing: 7000604.5820            | Easting:               | 11894855.8580                   |
|                                                      |            |                       |                                   | COMMENTS/NOTES         |                                 |
|                                                      |            |                       |                                   |                        |                                 |
|                                                      |            |                       |                                   |                        |                                 |
|                                                      |            |                       |                                   |                        |                                 |
|                                                      |            |                       |                                   |                        |                                 |
|                                                      |            |                       |                                   |                        |                                 |
|                                                      |            |                       |                                   |                        |                                 |

| MID-ATLANTIC                                      | TE                                 | ST HO                   | LE FORM                        |                        | r <del>o</del> ver                                                    |
|---------------------------------------------------|------------------------------------|-------------------------|--------------------------------|------------------------|-----------------------------------------------------------------------|
| 44200 WAXPOOL RD, SUITE                           | 127 ASHBU                          | RN, VA 20147            | 703.378.0100   WWW.M           | IIDATLANTICLOCATING.   | MID-ATLANTIC UTILITY LOCATING'S<br>MOBILE FIELD DATA REPORTING<br>COM |
| Project: M-0618-0201-CC16 ( 12th St. South )      |                                    | <b>d By:</b> Oscar Johr | nson                           | Date: 2019-07-17       |                                                                       |
| City: Arlington                                   | State: VA                          | Ą                       |                                | Test Hole: 6 of        |                                                                       |
| General Location: 12th St.                        |                                    |                         |                                |                        |                                                                       |
|                                                   |                                    | UTILITY IN              | IFORMATION                     |                        |                                                                       |
| Utility Size: 12 3/4"                             | Material:                          | Epoxy Coated S          | Steel                          | Good Condition: YES    |                                                                       |
| Utility Type: Gas Line                            |                                    |                         |                                | Utility Owner: Washing | ton Gas                                                               |
|                                                   | A                                  | DDITIONAL UTI           | LITY INFORMATION               |                        |                                                                       |
| Utility Size:                                     | Material:                          |                         |                                | See Test Hole No.:     |                                                                       |
| Utility Type: None                                |                                    |                         |                                | Utility Owner:         |                                                                       |
|                                                   |                                    | SITE CO                 | ONDITIONS                      |                        |                                                                       |
| Field Condition: Brick Sidewalk                   |                                    |                         | Pavement thickness:            |                        |                                                                       |
| Ground Condition: Brown Soil / Sand               |                                    |                         | •                              |                        |                                                                       |
|                                                   | FIRST a                            | & SECOND BEN            | ICHMARK INFORMATION            |                        |                                                                       |
| 1st Elevation:                                    | vation: 1st Benchmark Description: |                         |                                |                        |                                                                       |
| BM Check:                                         |                                    |                         |                                |                        |                                                                       |
| 2nd Elevation:                                    | 2nd Ben                            | chmark Descrip          | tion:                          |                        |                                                                       |
| Elevation Datum:                                  |                                    |                         |                                |                        |                                                                       |
|                                                   |                                    | FIELD MARKE             |                                |                        |                                                                       |
| Type set: Mag Nail                                |                                    |                         | Elevation: 30.93               |                        |                                                                       |
| Offset/Direction: Nail is set C/L of the Utility. |                                    |                         |                                |                        |                                                                       |
|                                                   |                                    | PROF                    |                                |                        |                                                                       |
|                                                   |                                    | ]                       |                                |                        |                                                                       |
| $\sim$                                            |                                    |                         |                                |                        |                                                                       |
|                                                   |                                    | Top of utility f        | ield measurement: <u>4.24'</u> | Elevation              | : <u>26.69'</u>                                                       |
| i O                                               |                                    |                         |                                |                        |                                                                       |
|                                                   |                                    |                         |                                |                        |                                                                       |
|                                                   |                                    | Bottom of util          | ity field measurement: No      | ne Elevation           | : <u>None</u>                                                         |
| Facing: East Utility Width/Space                  | cing:                              |                         |                                |                        |                                                                       |
| PLAN VIEW                                         |                                    |                         |                                | COORDINATES            |                                                                       |
|                                                   |                                    |                         | Northing: 7000602.4977         | Easting: 1             | 1895086.3960                                                          |
|                                                   |                                    |                         |                                | COMMENTS/NOTES         |                                                                       |
|                                                   |                                    |                         |                                |                        |                                                                       |
|                                                   |                                    |                         |                                |                        |                                                                       |
|                                                   |                                    |                         |                                |                        |                                                                       |
|                                                   |                                    |                         |                                |                        |                                                                       |
|                                                   |                                    |                         |                                |                        |                                                                       |
|                                                   |                                    |                         |                                |                        |                                                                       |

|                                             | ТЕ                         | ат но                 | LE FORM                      |                     |                                                                |  |  |
|---------------------------------------------|----------------------------|-----------------------|------------------------------|---------------------|----------------------------------------------------------------|--|--|
| UTILITY LOCATING, L.L.C.                    |                            |                       |                              |                     | MID-ATLANTIC UTILITY LOCATING'S<br>MOBILE FIELD DATA REPORTING |  |  |
| 44200 WAXPOOL RD, SUITE                     |                            |                       |                              |                     | G.COM                                                          |  |  |
| Project: M-0618-0201-CC16 (12th St. South)  | -                          | <b>By:</b> Oscar Johr | nson                         | Date: 2019-07-17    |                                                                |  |  |
| City: Arlington                             | State: VA                  | A                     |                              | Test Hole: 7 of     |                                                                |  |  |
| General Location: 12th St.                  |                            |                       |                              |                     |                                                                |  |  |
|                                             |                            |                       | IFORMATION                   |                     |                                                                |  |  |
| Utility Size: Cleared Hole                  | Material:                  |                       |                              | Good Condition: YES | 3                                                              |  |  |
| Utility Type: None                          |                            |                       |                              | Utility Owner:      |                                                                |  |  |
|                                             | A                          | DDITIONAL UTI         | LITY INFORMATION             |                     |                                                                |  |  |
| Utility Size:                               | Material:                  |                       |                              | See Test Hole No.:  |                                                                |  |  |
| Utility Type: None                          |                            |                       |                              | Utility Owner:      |                                                                |  |  |
|                                             |                            | SITE CC               | ONDITIONS                    |                     |                                                                |  |  |
| Field Condition: Brick Sidewalk             |                            |                       | Pavement thickness:          |                     |                                                                |  |  |
| Ground Condition: Brown Soil / Brick / Sand |                            |                       |                              |                     |                                                                |  |  |
|                                             | FIRST a                    | & SECOND BEN          | ICHMARK INFORMATION          |                     |                                                                |  |  |
| 1st Elevation:                              | 1st Benchmark Description: |                       |                              |                     |                                                                |  |  |
| BM Check:                                   |                            |                       |                              |                     |                                                                |  |  |
| 2nd Elevation: 2nd Benchmark Description:   |                            |                       |                              |                     |                                                                |  |  |
| Elevation Datum:                            | Elevation Datum:           |                       |                              |                     |                                                                |  |  |
|                                             |                            | FIELD MARKE           |                              |                     |                                                                |  |  |
| Type set: Mag Nail                          |                            |                       | Elevation: 29.46             |                     |                                                                |  |  |
| Offset/Direction: Nail is set C/L of TH     |                            |                       |                              |                     |                                                                |  |  |
|                                             |                            | PROF                  |                              |                     |                                                                |  |  |
|                                             |                            | Top of utility f      | ield measurement: <u>10'</u> | Elevatio            | <b>n</b> • 19 /6'                                              |  |  |
|                                             |                            |                       |                              |                     | <u>10.40</u>                                                   |  |  |
|                                             |                            | Bottom of util        | ity field measurement: Nor   | ne Elevatio         | n: None                                                        |  |  |
| Facing: None Utility Width/Space            | cing:                      |                       |                              |                     |                                                                |  |  |
| PLAN VIEW                                   |                            |                       | COORDINATES                  |                     |                                                                |  |  |
|                                             |                            |                       | Northing: 7000610.9400       | Easting:            | 11895182.4920                                                  |  |  |
|                                             |                            |                       |                              | COMMENTS/NOTE       | <u>s</u>                                                       |  |  |
|                                             |                            |                       |                              |                     |                                                                |  |  |
|                                             |                            |                       |                              |                     |                                                                |  |  |
|                                             |                            |                       |                              |                     |                                                                |  |  |
|                                             |                            |                       |                              |                     |                                                                |  |  |
|                                             |                            |                       |                              |                     |                                                                |  |  |
|                                             |                            |                       |                              |                     |                                                                |  |  |

|                                                   | ТЕ               |                                | LE FORM                          |                               | 5      |
|---------------------------------------------------|------------------|--------------------------------|----------------------------------|-------------------------------|--------|
|                                                   |                  |                                |                                  |                               | ING's  |
| 44200 WAXPOOL RD, SUITE                           | 1                |                                |                                  | IDATLANTICLOCATING.COM        | i iiio |
| Project: M-0618-0201-CC16 (12th St. South)        | Prepared         | <b>By:</b> Oscar Johr          | nson                             | Date: 2019-07-24              |        |
| City: Arlington                                   | State: VA        | Ą                              |                                  | Test Hole: 8 of               |        |
| General Location: 12th St.                        |                  |                                |                                  |                               |        |
|                                                   |                  | UTILITY IN                     | IFORMATION                       |                               |        |
| Utility Size: 8"                                  | Material:        | Epoxy Coated S                 | Steel                            | Good Condition: YES           |        |
| Utility Type: Gas Line                            |                  |                                |                                  | Utility Owner: Washington Gas |        |
|                                                   | A                | DDITIONAL UTI                  | LITY INFORMATION                 |                               |        |
| Utility Size:                                     | Material:        |                                |                                  | See Test Hole No.:            |        |
| Utility Type: None                                |                  |                                |                                  | Utility Owner:                |        |
|                                                   |                  | SITE CC                        | ONDITIONS                        |                               |        |
| Field Condition: Asphalt / Concrete               |                  |                                | Pavement thickness: As           | ohalt - 10" / Concrete - 12"  |        |
| Ground Condition: Brown Soil / Brick              |                  |                                |                                  |                               |        |
|                                                   | FIRST &          | & SECOND BEN                   | ICHMARK INFORMATION              |                               |        |
| 1st Elevation:                                    | 1st Benc         | hmark Descript                 | ion:                             |                               |        |
| BM Check:                                         |                  |                                |                                  |                               |        |
| 2nd Elevation:                                    | 2nd Ben          | chmark Descrip                 | tion:                            |                               |        |
| Elevation Datum:                                  | -                |                                |                                  |                               |        |
|                                                   |                  | FIELD MARKE                    | R INFORMATION                    |                               |        |
| Type set: Mag Nail                                |                  |                                | Elevation: 29.39                 |                               |        |
| Offset/Direction: Nail is set C/L of the Utility. |                  |                                |                                  |                               |        |
|                                                   |                  | PROF                           |                                  |                               |        |
|                                                   | Top of utility f | ield measurement: <u>2.08′</u> | Elevation: <u>27.31'</u>         |                               |        |
|                                                   |                  | Bottom of util                 | ity field measurement: <u>No</u> | ne Elevation: None            |        |
| Facing: North Utility Width/Space                 | cing:            |                                |                                  |                               |        |
| PLAN VIEW                                         |                  |                                |                                  | COORDINATES                   |        |
|                                                   |                  |                                | Northing: 7000593.9030           | Easting: 11895235.0038        |        |
|                                                   |                  |                                |                                  | COMMENTS/NOTES                |        |
|                                                   |                  |                                |                                  |                               |        |
|                                                   |                  |                                |                                  |                               |        |
|                                                   |                  |                                |                                  |                               |        |
|                                                   |                  |                                |                                  |                               |        |
|                                                   |                  |                                |                                  |                               |        |
|                                                   |                  |                                |                                  |                               |        |

|                                                   | _         |                       |                            |                         |                         |
|---------------------------------------------------|-----------|-----------------------|----------------------------|-------------------------|-------------------------|
| UTILITY LOCATING, L.L.C.                          | E I E     | ыно                   | LE FORM                    |                         |                         |
| 44200 WAXPOOL RD, SUITE 1                         | 27 ASHBU  | RN, VA 20147          | 703.378.0100   WWW.M       | IDATLANTICLOCATING      | G.COM                   |
| Project: M-0618-0201-CC16 ( 12th St. South )      | Prepared  | <b>By:</b> Oscar Johr | nson                       | Date: 2019-07-24        |                         |
| City: Arlington                                   | State: VA | A                     |                            | Test Hole: 9 of         |                         |
| General Location: 12th St                         |           |                       |                            |                         |                         |
|                                                   | 1         | UTILITY IN            | FORMATION                  |                         |                         |
| Utility Size: 6 1/2"                              | Material: | Cast Iron             |                            | Good Condition: YES     | 3                       |
| Utility Type: Water Line                          |           |                       |                            | Utility Owner: Arlingto | on County               |
|                                                   | A         | DDITIONAL UTI         | LITY INFORMATION           |                         |                         |
| Utility Size:                                     | Material: |                       |                            | See Test Hole No.:      |                         |
| Utility Type: None                                |           |                       |                            | Utility Owner:          |                         |
|                                                   |           | SITE CC               | NDITIONS                   |                         |                         |
| Field Condition: Asphalt                          |           |                       | Pavement thickness: 10"    |                         |                         |
| Ground Condition: Brown Soil / Rock               |           |                       |                            |                         |                         |
|                                                   | FIRST &   | & SECOND BEN          | ICHMARK INFORMATION        |                         |                         |
| 1st Elevation:                                    | 1st Benc  | hmark Descript        | ion:                       |                         |                         |
| BM Check:                                         |           |                       |                            |                         |                         |
| 2nd Elevation:                                    | 2nd Ben   | chmark Descrip        | tion:                      |                         |                         |
| Elevation Datum:                                  | -         |                       |                            |                         |                         |
|                                                   |           | FIELD MARKE           | R INFORMATION              |                         |                         |
| Type set: Mag Nail                                |           |                       | Elevation: 29.39'          |                         |                         |
| Offset/Direction: Nail is set C/L of the Utility. |           |                       |                            |                         |                         |
|                                                   |           | PROF                  |                            |                         |                         |
|                                                   |           | 1                     |                            |                         |                         |
|                                                   |           |                       |                            |                         |                         |
|                                                   |           | Top of utility f      | ield measurement: 2.68     | Elevatio                | <b>n:</b> <u>26.71'</u> |
|                                                   |           |                       |                            |                         |                         |
|                                                   |           |                       |                            |                         |                         |
|                                                   |           | Bottom of util        | ity field measurement: Nor | ne Elevatio             | n: <u>None</u>          |
| Facing: North Utility Width/Spac                  | ing:      |                       |                            |                         |                         |
| PLAN VIEW                                         |           |                       |                            | COORDINATES             |                         |
|                                                   |           |                       | Northing: 7000593.4327     | Easting:                | 11895238.0803           |
|                                                   |           |                       |                            | COMMENTS/NOTE           | <u>s</u>                |
|                                                   |           |                       |                            |                         |                         |
|                                                   |           |                       |                            |                         |                         |
|                                                   |           |                       |                            |                         |                         |
|                                                   |           |                       |                            |                         |                         |
|                                                   |           |                       |                            |                         |                         |
|                                                   |           |                       |                            |                         |                         |