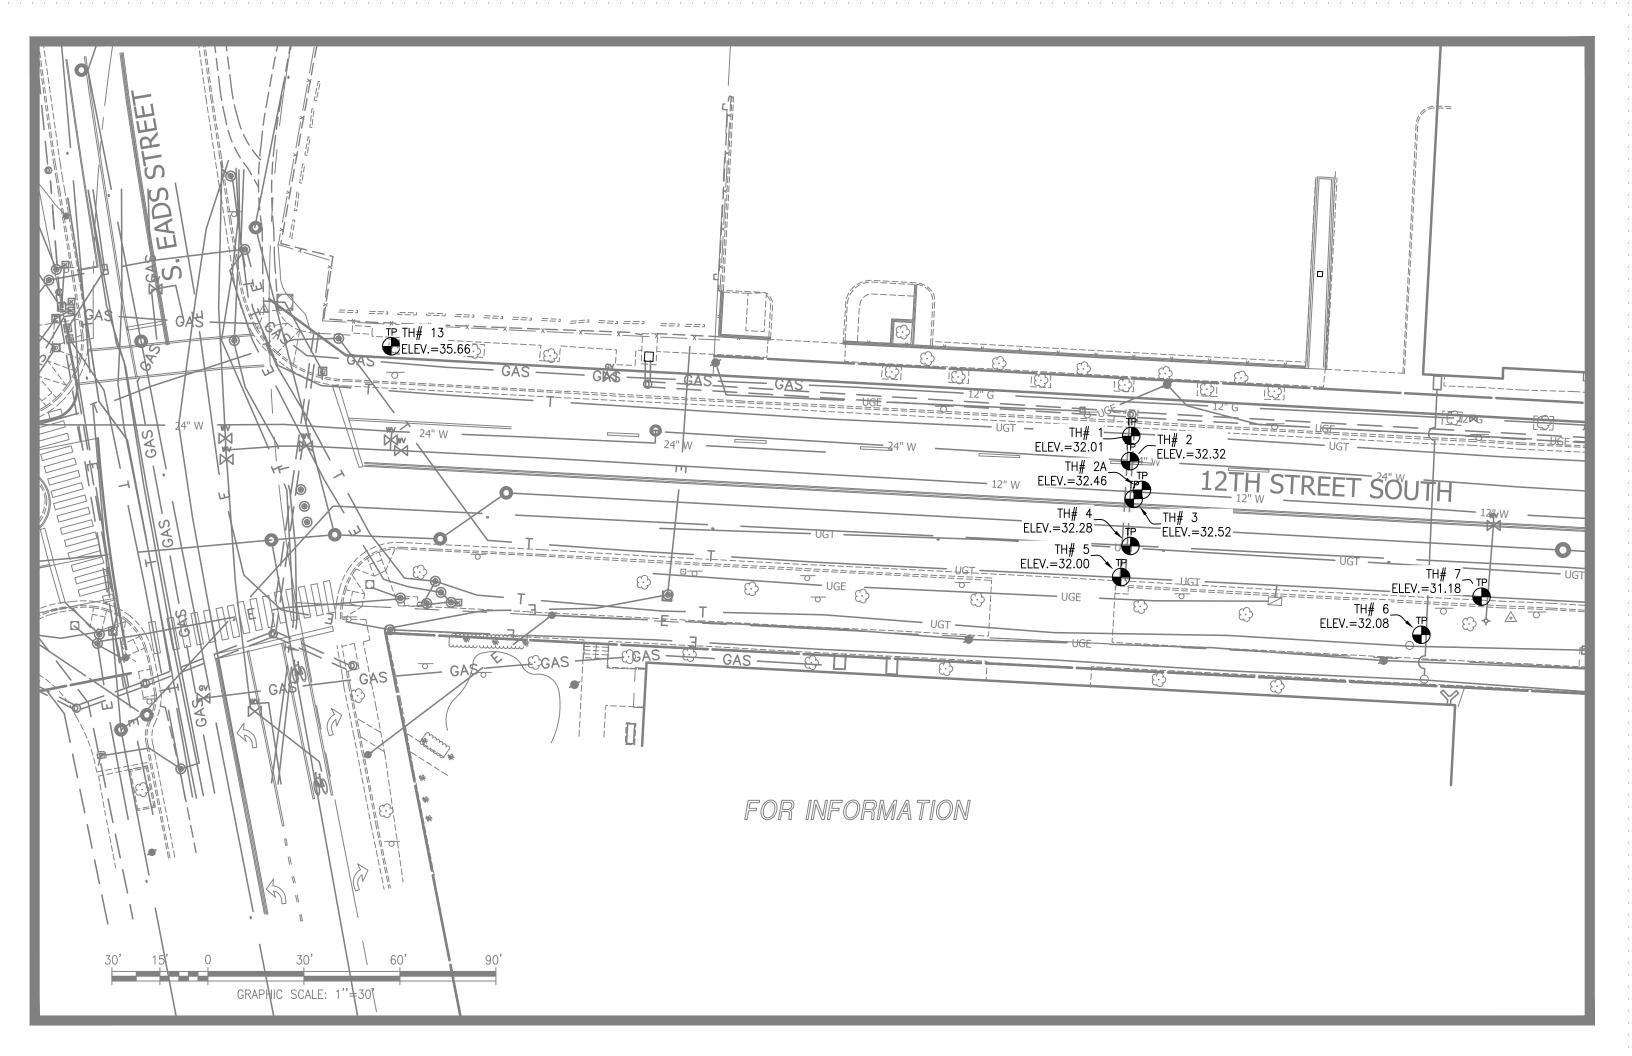

| ng:                                      |                                 |                           |  |  |  |
| PLAN VIEW                                                                  |                                          |                                 | COORDINATES               |  |  |  |
|                                                                            |                                          | Northing: 7000610.0960          | Easting: 11894889.5970    |  |  |  |
|                                                                            |                                          |                                 | <u>COMMENTS/NOTES</u>     |  |  |  |

## Test Pit Data 3

Test Pit Layout

Test Pit Forms – Dated 05/07/2020 to 05/27/2020





|                                                   | TE                         | ST HO                  | LE FORM                    |                                           |  |
|---------------------------------------------------|----------------------------|------------------------|----------------------------|-------------------------------------------|--|
| 44200 WAXPOOL RD, SUITE                           | 127 ASHBU                  | RN, VA 20147           | 703.378.0100   WWW.M       | MOBILE THELO DATA REPORTING               |  |
| Project: M-0618-0201-CC16 ( 12th St. South )      | Preparec                   | <b>I By:</b> Connor Qu | illen                      | Date: 2020-05-13                          |  |
| City: Arlington                                   | State: