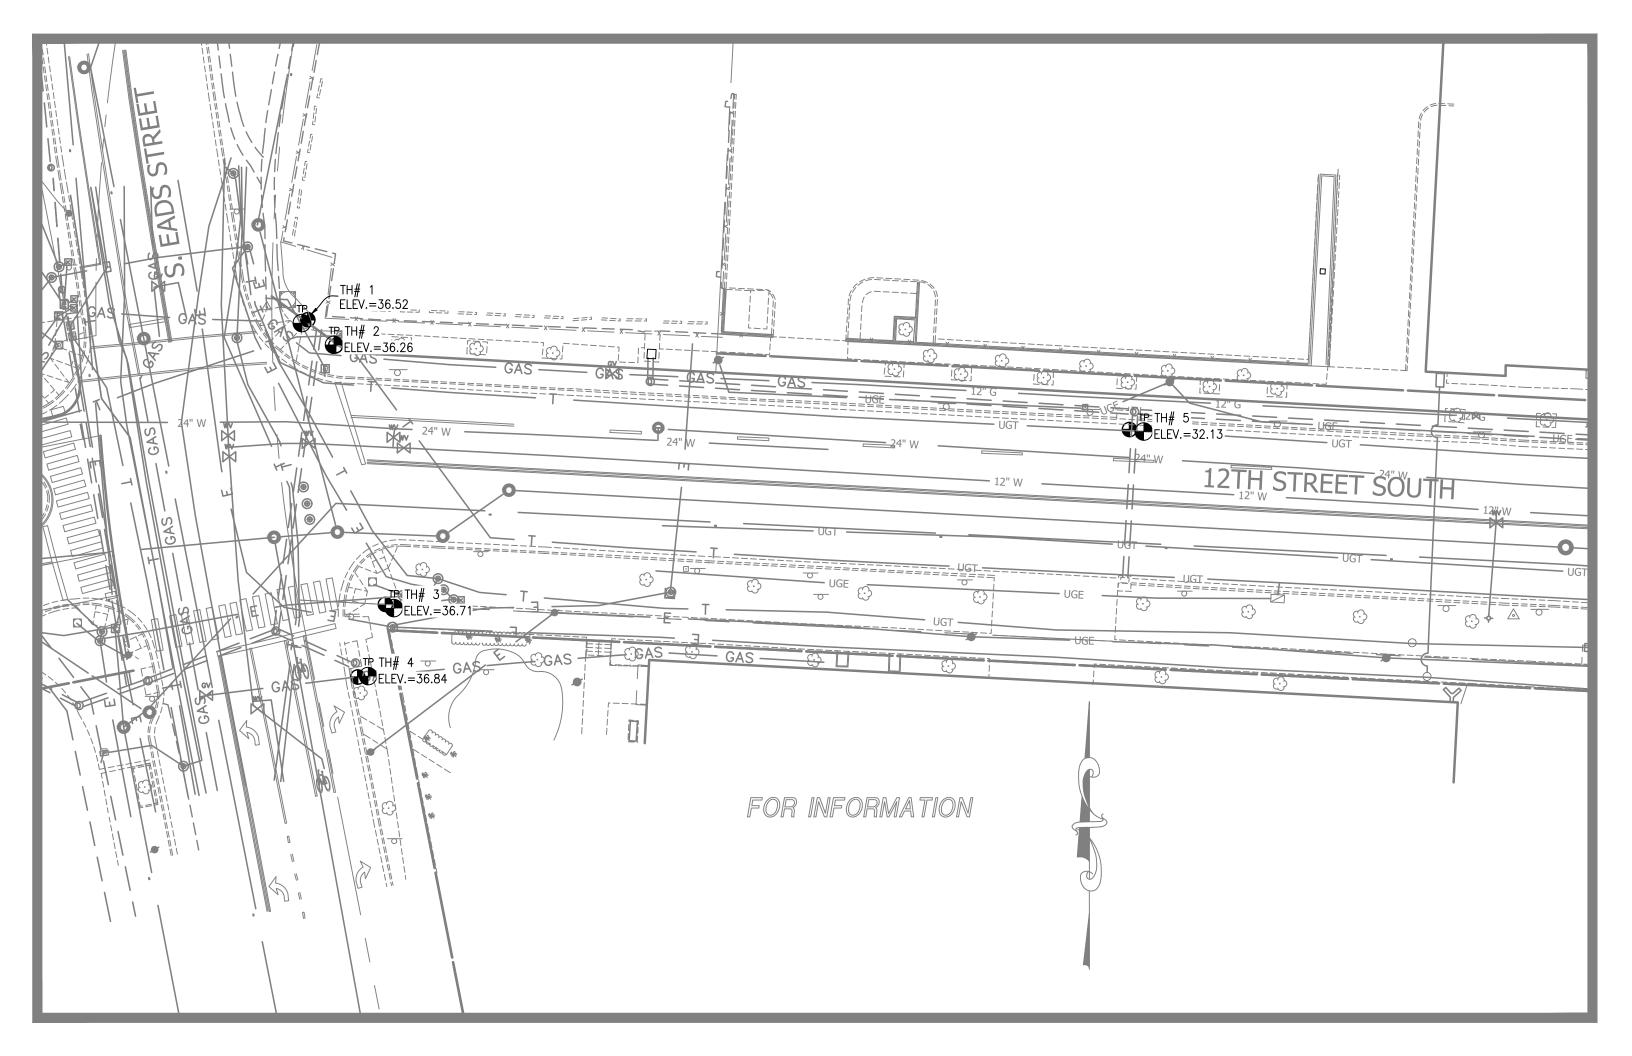

### <u>Test Pit Data 1</u>

Test Pit Layout

Test Pit Forms – Dated 07/02/19 to 08/06/19

|                                            | TE                                     | ST HO                   | LE FORM                      |                     |                             |  |
|--------------------------------------------|----------------------------------------|-------------------------|------------------------------|---------------------|-----------------------------|--|
| 44200 WAXPOOL RD, SUITE                    | 127 ASHBUI                             | RN, VA 20147            | 703.378.0100   WWW.N         | 1IDATLANTICLOCATIN  | MOBILE FIELD DATA REPORTING |  |
| Project: M-0618-0201-CC16 (12th St. South) | Prepared                               | <b>l By:</b> Oscar Johr | nson                         | Date: 2019-07-15    |                             |  |
| City: Arlington                            | State: VA                              | ł                       |                              | Test Hole: 1 of     |                             |  |
| General Location: 12th St.                 |                                        |                         |                              |                     |                             |  |
|                                            |                                        | UTILITY IN              | IFORMATION                   |                     |                             |  |
| Utility Size: Cleared Hole                 | Material:                              |                         |                              | Good Condition: YES | 3                           |  |
| Utility Type: None                         |                                        |                         |                              | Utility Owner:      |                             |  |
|                                            | A                                      | DDITIONAL UTI           | LITY INFORMATION             |                     |                             |  |
| Utility Size:                              | Material:                              |                         |                              | See Test Hole No.:  |                             |  |
| Utility Type: None                         |                                        |                         |                              | Utility Owner:      |                             |  |
|                                            |                                        | SITE CO                 | ONDITIONS                    |                     |                             |  |
| Field Condition: Flower Bed                |                                        |                         | Pavement thickness:          |                     |                             |  |
| Ground Condition: Brown Soil / Brick       |                                        |                         | •                            |                     |                             |  |
|                                            | FIRST &                                | & SECOND BEN            | ICHMARK INFORMATION          |                     |                             |  |
| 1st Elevation:                             | 1st Benchmark Description:             |                         |                              |                     |                             |  |
| BM Check:                                  |                                        |                         |                              |                     |                             |  |
| 2nd Elevation:                             | 2nd Ben                                | chmark Descrip          | tion:                        |                     |                             |  |
| Elevation Datum:                           | •                                      |                         |                              |                     |                             |  |
|                                            |                                        | FIELD MARKE             |                              |                     |                             |  |
| Type set: Wooden Hub                       | Type set: Wooden Hub Elevation: 36.52' |                         |                              |                     |                             |  |
| Offset/Direction: Hub is set C/L of TH     |                                        |                         |                              |                     |                             |  |
|                                            |                                        | PROF                    |                              |                     |                             |  |
|                                            |                                        | 1                       |                              |                     |                             |  |
| $\sim$                                     |                                        |                         |                              |                     |                             |  |
|                                            |                                        | Top of utility f        | ield measurement: <u>10'</u> | Elevatio            | n: <u>26.52'</u>            |  |
|                                            |                                        |                         |                              |                     |                             |  |
|                                            |                                        |                         |                              |                     |                             |  |
| $\sim$                                     |                                        | Bottom of util          | ity field measurement: No    | ne Elevatio         | n: None                     |  |
| Facing: None Utility Width/Space           | ing:                                   |                         |                              |                     |                             |  |
| PLAN VIEW                                  |                                        |                         | COORDINATES                  |                     |                             |  |
|                                            |                                        |                         | Northing: 7000638.4810       | Easting             | 11894592.7650               |  |
|                                            |                                        |                         |                              | COMMENTS/NOTE       | <u>s</u>                    |  |
|                                            |                                        |                         |                              |                     |                             |  |
|                                            |                                        |                         |                              |                     |                             |  |
|                                            |                                        |                         |                              |                     |                             |  |
|                                            |                                        |                         |                              |                     |                             |  |
|                                            |                                        |                         |                              |                     |                             |  |
|                                            |                                        |                         |                              |                     |                             |  |

|                                             | те                         |                              | LE FORM                    |                     |                                                                |  |
|---------------------------------------------|----------------------------|------------------------------|----------------------------|---------------------|----------------------------------------------------------------|--|
| UTILITY LOCATING, L.L.C.                    |                            | ыпо                          |                            |                     | MID-ATLANTIC UTILITY LOCATING'S<br>MOBILE FIELD DATA REPORTING |  |
| 44200 WAXPOOL RD, SUITE                     |                            |                              | 703.378.0100   WWW.M       |                     | G.COM                                                          |  |
| Project: M-0618-0201-CC16 (12th St. South)  | -                          | <b>1 By:</b> Oscar Johr      |                            | Date: 2019-07-15    |                                                                |  |
| City: Arlington                             | State: VA                  | Ą                            |                            | Test Hole: 2 of     |                                                                |  |
| General Location: 12th St.                  |                            |                              |                            |                     |                                                                |  |
|                                             | 1                          | UTILITY IN                   | IFORMATION                 |                     |                                                                |  |
| Utility Size: Cleared Hole                  | Material:                  |                              |                            | Good Condition: YES | 8                                                              |  |
| Utility Type: None                          |                            |                              |                            | Utility Owner:      |                                                                |  |
|                                             | A                          | DDITIONAL UTI                | LITY INFORMATION           |                     |                                                                |  |
| Utility Size:                               | Material:                  |                              |                            | See Test Hole No.:  |                                                                |  |
| Utility Type: None                          |                            |                              |                            | Utility Owner:      |                                                                |  |
|                                             |                            | SITE CC                      | ONDITIONS                  |                     |                                                                |  |
| Field Condition: Brick Sidewalk             |                            |                              | Pavement thickness:        |                     |                                                                |  |
| Ground Condition: Sand / Brown Soil / Brick |                            |                              |                            |                     |                                                                |  |
|                                             | FIRST &                    | & SECOND BEN                 | ICHMARK INFORMATION        |                     |                                                                |  |
| 1st Elevation:                              | 1st Benchmark Description: |                              |                            |                     |                                                                |  |
| BM Check:                                   |                            |                              |                            |                     |                                                                |  |
| 2nd Elevation:                              | 2nd Ben                    | chmark Descrip               | tion:                      |                     |                                                                |  |
| Elevation Datum:                            |                            |                              |                            |                     |                                                                |  |
|                                             |                            | FIELD MARKE                  | R INFORMATION              |                     |                                                                |  |
| Type set: Mag Nail                          |                            |                              | Elevation: 36.26           |                     |                                                                |  |
| Offset/Direction: Nail is set C/L of TH     |                            |                              |                            |                     |                                                                |  |
|                                             |                            | PROFI                        |                            |                     |                                                                |  |
|                                             | Top of utility f           | ield measurement: <u>10'</u> | Elevatio                   | n: <u>26.26'</u>    |                                                                |  |
|                                             |                            | Bottom of util               | ity field measurement: Nor | ne Elevatio         | n: <u>None</u>                                                 |  |
| Facing: None Utility Width/Space            | cing:                      |                              |                            |                     |                                                                |  |
| PLAN VIEW                                   |                            |                              |                            | COORDINATES         |                                                                |  |
|                                             |                            |                              | Northing: 7000631.6840     | Easting:            | 11894602.8130                                                  |  |
|                                             |                            |                              |                            | COMMENTS/NOTE       | <u>s</u>                                                       |  |
|                                             |                            |                              |                            |                     |                                                                |  |

|                                                 | TE        | ат но                   | LE FORM                         |                          | 57    |
|-------------------------------------------------|-----------|-------------------------|---------------------------------|--------------------------|-------|
| UTILITY LOCATING, L.L.C.                        |           | л по                    |                                 |                          | ING's |
|                                                 |           |                         |                                 | IIDATLANTICLOCATING.COM  |       |
| Project: M-0618-0201-CC16 (12th St. South)      | -         | <b>d By:</b> Oscar Johr | nson                            | Date: 2019-07-16         |       |
| City: Arlington                                 | State: VA | 4                       |                                 | Test Hole: 3 of          |       |
| General Location: 12th St.                      |           |                         |                                 |                          |       |
|                                                 | -         | UTILITY IN              | FORMATION                       |                          |       |
| Utility Size: Cleared Hole                      | Material: |                         |                                 | Good Condition: YES      |       |
| Utility Type: None                              |           |                         |                                 | Utility Owner:           |       |
|                                                 | A         | DDITIONAL UTI           | LITY INFORMATION                |                          |       |
| Utility Size:                                   | Material: |                         |                                 | See Test Hole No.:       |       |
| Utility Type: None                              |           |                         |                                 | Utility Owner:           |       |
|                                                 |           | SITE CC                 | NDITIONS                        |                          |       |
| Field Condition: Concrete                       |           |                         | Pavement thickness: 4 1         | /2"                      |       |
| Ground Condition: Brown Soil / Brick / Rock     |           |                         |                                 |                          |       |
|                                                 | FIRST     | & SECOND BEN            | ICHMARK INFORMATION             |                          |       |
| 1st Elevation:                                  | 1st Benc  | hmark Descript          | ion:                            |                          |       |
| BM Check:                                       | -         |                         |                                 |                          |       |
| 2nd Elevation:                                  | 2nd Ben   | chmark Descrip          | tion:                           |                          |       |
| Elevation Datum:                                |           |                         |                                 |                          |       |
|                                                 |           | FIELD MARKE             | R INFORMATION                   |                          |       |
| Type set: Chiseled "X"                          |           |                         | Elevation: 36.71'               |                          |       |
| Offset/Direction: Chiseled "X" is set C/L of TH |           |                         |                                 |                          |       |
|                                                 |           | PROF                    |                                 |                          |       |
|                                                 |           | Top of utility f        | ield measurement: <u>10'</u>    | Elevation: <u>26.71'</u> |       |
|                                                 |           | Bottom of utilit        | y field measurement: <u>Nor</u> | Elevation: None          |       |
| Facing: None Utility Width/Space                | cing:     |                         |                                 |                          |       |
| PLAN VIEW                                       |           |                         |                                 | COORDINATES              |       |
|                                                 |           |                         | Northing: 7000549.4170          | Easting: 11894621.5210   |       |
|                                                 |           |                         |                                 | COMMENTS/NOTES           |       |
|                                                 |           |                         |                                 |                          |       |
|                                                 |           |                         |                                 |                          |       |
|                                                 |           |                         |                                 |                          |       |
|                                                 |           |                         |                                 |                          |       |
|                                                 |           |                         |                                 |                          |       |
|                                                 |           |                         |                                 |                          |       |

|                                                   | TE                                        | ST HO                   | LE FORM                          |                       |                             |  |
|---------------------------------------------------|-------------------------------------------|-------------------------|----------------------------------|-----------------------|-----------------------------|--|
| 44200 WAXPOOL RD, SUITE                           | 127 ASHBU                                 | RN, VA 20147            | 703.378.0100   WWW.N             | /IDATLANTICLOCATING   | MOBILE FIELD DATA REPORTING |  |
| Project: M-0618-0201-CC16 (12th St. South)        | Prepared                                  | <b>d By:</b> Oscar Johr | nson                             | Date: 2019-07-16      |                             |  |
| City: Arlington                                   | State: VA                                 | ł                       |                                  | Test Hole: 4 of       |                             |  |
| General Location: 12th St.                        |                                           |                         |                                  |                       |                             |  |
|                                                   |                                           | UTILITY IN              | IFORMATION                       |                       |                             |  |
| Utility Size: 4 1/2"                              | Material:                                 | P.E. (Yellow)           |                                  | Good Condition: YES   | 3                           |  |
| Utility Type: Gas Line                            |                                           |                         |                                  | Utility Owner: Washin | ngton Gas                   |  |
|                                                   | A                                         | DDITIONAL UTI           | LITY INFORMATION                 |                       |                             |  |
| Utility Size:                                     | Material:                                 |                         |                                  | See Test Hole No.:    |                             |  |
| Utility Type: None                                |                                           |                         |                                  | Utility Owner:        |                             |  |
|                                                   |                                           | SITE CO                 | ONDITIONS                        |                       |                             |  |
| Field Condition: Grass                            |                                           |                         | Pavement thickness:              |                       |                             |  |
| Ground Condition: Brown Soil / Rock / Brick       |                                           |                         | •                                |                       |                             |  |
|                                                   | FIRST                                     | & SECOND BEN            | ICHMARK INFORMATION              |                       |                             |  |
| 1st Elevation:                                    | 1st Benchmark Description:                |                         |                                  |                       |                             |  |
| BM Check:                                         |                                           |                         |                                  |                       |                             |  |
| 2nd Elevation:                                    | 2nd Elevation: 2nd Benchmark Description: |                         |                                  |                       |                             |  |
| Elevation Datum:                                  |                                           |                         |                                  |                       |                             |  |
|                                                   |                                           | FIELD MARKE             |                                  |                       |                             |  |
| Type set: Mag Nail                                |                                           |                         | Elevation: 36.85'                |                       |                             |  |
| Offset/Direction: Nail is set C/L of the Utility. |                                           |                         |                                  |                       |                             |  |
|                                                   |                                           | PROF                    |                                  |                       |                             |  |
|                                                   |                                           | 1                       |                                  |                       |                             |  |
| $\sim$                                            |                                           |                         |                                  |                       |                             |  |
|                                                   |                                           | Top of utility f        | ield measurement: 3.77'          | Elevation             | n: <u>33.08'</u>            |  |
|                                                   |                                           |                         |                                  |                       |                             |  |
|                                                   |                                           |                         |                                  |                       |                             |  |
|                                                   |                                           | Bottom of util          | ity field measurement: <u>No</u> | ne Elevatio           | n: <u>None</u>              |  |
| Facing: East Utility Width/Space                  | cing:                                     |                         |                                  |                       |                             |  |
| PLAN VIEW                                         |                                           |                         |                                  | COORDINATES           |                             |  |
|                                                   |                                           |                         | Northing: 7000528.1560           | Easting:              | 11894613.4720               |  |
|                                                   |                                           |                         |                                  | COMMENTS/NOTE         | <u>s</u>                    |  |
|                                                   |                                           |                         |                                  |                       |                             |  |
|                                                   |                                           |                         |                                  |                       |                             |  |
|                                                   |                                           |                         |                                  |                       |                             |  |
|                                                   |                                           |                         |                                  |                       |                             |  |
|                                                   |                                           |                         |                                  |                       |                             |  |
|                                                   |                                           |                         |                                  |                       |                             |  |

|                                                      |            | _                     |                                   |                        |                                 |
|------------------------------------------------------|------------|-----------------------|-----------------------------------|------------------------|---------------------------------|
| UTILITY LOCATING, L.L.C.                             | TE         | ST HO                 | LE FORM                           |                        | MID-ATLANTIC UTILITY LOCATING'S |
| 44200 WAXPOOL RD, SUITE                              | 127 ASHBUI | RN, VA 20147          | 703.378.0100   WWW.M              | IIDATLANTICLOCATING    | .COM                            |
| Project: M-0618-0201-CC16 (12th St. South)           | Prepared   | <b>By:</b> Oscar Johr | nson                              | Date: 2019-07-18       |                                 |
| City: Arlington                                      | State: VA  | A                     |                                   | Test Hole: 5 of        |                                 |
| General Location: 12th St                            |            |                       |                                   |                        |                                 |
|                                                      |            | UTILITY IN            | IFORMATION                        |                        |                                 |
| Utility Size: 36"                                    | Material:  | Rough Pour Co         | ncrete                            | Good Condition: YES    |                                 |
| Utility Type: Communication Ductbank                 |            |                       |                                   | Utility Owner: Verizon |                                 |
|                                                      | A          | DDITIONAL UTI         | LITY INFORMATION                  |                        |                                 |
| Utility Size:                                        | Material:  |                       |                                   | See Test Hole No.:     |                                 |
| Utility Type: None                                   |            |                       |                                   | Utility Owner:         |                                 |
|                                                      |            | SITE CO               | ONDITIONS                         |                        |                                 |
| Field Condition: Asphalt                             |            |                       | Pavement thickness: 9"            |                        |                                 |
| Ground Condition: Brown Soil                         |            |                       |                                   |                        |                                 |
|                                                      | FIRST a    | & SECOND BEN          | ICHMARK INFORMATION               |                        |                                 |
| 1st Elevation:                                       | 1st Benc   | hmark Descript        | lion:                             |                        |                                 |
| BM Check:                                            |            |                       |                                   |                        |                                 |
| 2nd Elevation:                                       | 2nd Ben    | chmark Descrip        | tion:                             |                        |                                 |
| Elevation Datum:                                     |            |                       |                                   |                        |                                 |
|                                                      |            | FIELD MARKE           | R INFORMATION                     |                        |                                 |
| Type set: Chiseled "X"                               |            |                       | Elevation: 32.13                  |                        |                                 |
| Offset/Direction: Chiseled "X" is set C/L of the Uti | lity.      |                       |                                   |                        |                                 |
|                                                      |            | PROF                  | ILE VIEW                          |                        |                                 |
|                                                      |            |                       |                                   |                        |                                 |
| $\sim$                                               |            |                       |                                   |                        |                                 |
|                                                      |            | Top of utility f      | ield measurement: 4.43            | Elevation              | : <u>27.70'</u>                 |
| i                                                    |            |                       |                                   |                        |                                 |
|                                                      |            |                       |                                   |                        |                                 |
|                                                      |            | Bottom of util        | ity field measurement: <u>8.4</u> | 5' Elevation           | : 23.68'                        |
| Facing: East Utility Width/Space                     | cing:      |                       |                                   |                        |                                 |
| PLAN VIEW                                            |            |                       |                                   | COORDINATES            |                                 |
|                                                      |            |                       | Northing: 7000604.5820            | Easting:               | 11894855.8580                   |
|                                                      |            |                       |                                   | COMMENTS/NOTES         |                                 |
|                                                      |            |                       |                                   |                        |                                 |
|                                                      |            |                       |                                   |                        |                                 |
|                                                      |            |                       |                                   |                        |                                 |
|                                                      |            |                       |                                   |                        |                                 |
|                                                      |            |                       |                                   |                        |                                 |
|                                                      |            |                       |                                   |                        |                                 |

| MID-ATLANTIC                                      | TE                                 | ST HO                   | LE FORM                        |                        | r <del>o</del> ver                                                    |
|---------------------------------------------------|------------------------------------|-------------------------|--------------------------------|------------------------|-----------------------------------------------------------------------|
| 44200 WAXPOOL RD, SUITE                           | 127 ASHBU                          | RN, VA 20147            | 703.378.0100   WWW.M           | IIDATLANTICLOCATING.   | MID-ATLANTIC UTILITY LOCATING'S<br>MOBILE FIELD DATA REPORTING<br>COM |
| Project: M-0618-0201-CC16 ( 12th St. South )      |                                    | <b>d By:</b> Oscar Johr | nson                           | Date: 2019-07-17       |                                                                       |
| City: Arlington                                   | State: VA                          | Ą                       |                                | Test Hole: 6 of        |                                                                       |
| General Location: 12th St.                        |                                    |                         |                                |                        |                                                                       |
|                                                   |                                    | UTILITY IN              | IFORMATION                     |                        |                                                                       |
| Utility Size: 12 3/4"                             | Material:                          | Epoxy Coated S          | Steel                          | Good Condition: YES    |                                                                       |
| Utility Type: Gas Line                            |                                    |                         |                                | Utility Owner: Washing | ton Gas                                                               |
|                                                   | A                                  | DDITIONAL UTI           | LITY INFORMATION               |                        |                                                                       |
| Utility Size:                                     | Material:                          |                         |                                | See Test Hole No.:     |                                                                       |
| Utility Type: None                                |                                    |                         |                                | Utility Owner:         |                                                                       |
|                                                   |                                    | SITE CO                 | ONDITIONS                      |                        |                                                                       |
| Field Condition: Brick Sidewalk                   |                                    |                         | Pavement thickness:            |                        |                                                                       |
| Ground Condition: Brown Soil / Sand               |                                    |                         | •                              |                        |                                                                       |
|                                                   | FIRST a                            | & SECOND BEN            | ICHMARK INFORMATION            |                        |                                                                       |
| 1st Elevation:                                    | vation: 1st Benchmark Description: |                         |                                |                        |                                                                       |
| BM Check:                                         |                                    |                         |                                |                        |                                                                       |
| 2nd Elevation:                                    | 2nd Ben                            | chmark Descrip          | tion:                          |                        |                                                                       |
| Elevation Datum:                                  |                                    |                         |                                |                        |                                                                       |
|                                                   |                                    | FIELD MARKE             |                                |                        |                                                                       |
| Type set: Mag Nail                                |                                    |                         | Elevation: 30.93               |                        |                                                                       |
| Offset/Direction: Nail is set C/L of the Utility. |                                    |                         |                                |                        |                                                                       |
|                                                   |                                    | PROF                    |                                |                        |                                                                       |
|                                                   |                                    | ]                       |                                |                        |                                                                       |
| $\sim$                                            |                                    |                         |                                |                        |                                                                       |
|                                                   |                                    | Top of utility f        | ield measurement: <u>4.24'</u> | Elevation              | : <u>26.69'</u>                                                       |
| i O                                               |                                    |                         |                                |                        |                                                                       |
|                                                   |                                    |                         |                                |                        |                                                                       |
|                                                   |                                    | Bottom of util          | ity field measurement: No      | ne Elevation           | : <u>None</u>                                                         |
| Facing: East Utility Width/Space                  | cing:                              |                         |                                |                        |                                                                       |
| PLAN VIEW                                         |                                    |                         |                                | COORDINATES            |                                                                       |
|                                                   |                                    |                         | Northing: 7000602.4977         | Easting: 1             | 1895086.3960                                                          |
|                                                   |                                    |                         |                                | COMMENTS/NOTES         |                                                                       |
|                                                   |                                    |                         |                                |                        |                                                                       |
|                                                   |                                    |                         |                                |                        |                                                                       |
|                                                   |                                    |                         |                                |                        |                                                                       |
|                                                   |                                    |                         |                                |                        |                                                                       |
|                                                   |                                    |                         |                                |                        |                                                                       |
|                                                   |                                    |                         |                                |                        |                                                                       |

|                                             | ТЕ                         | ат но                 | LE FORM                      |                     |                                                                |  |  |
|---------------------------------------------|----------------------------|-----------------------|------------------------------|---------------------|----------------------------------------------------------------|--|--|
| UTILITY LOCATING, L.L.C.                    |                            |                       |                              |                     | MID-ATLANTIC UTILITY LOCATING'S<br>MOBILE FIELD DATA REPORTING |  |  |
| 44200 WAXPOOL RD, SUITE                     |                            |                       |                              |                     | G.COM                                                          |  |  |
| Project: M-0618-0201-CC16 (12th St. South)  | -                          | <b>By:</b> Oscar Johr | nson                         | Date: 2019-07-17    |                                                                |  |  |
| City: Arlington                             | State: VA                  | A                     |                              | Test Hole: 7 of     |                                                                |  |  |
| General Location: 12th St.                  |                            |                       |                              |                     |                                                                |  |  |
|                                             |                            |                       | IFORMATION                   |                     |                                                                |  |  |
| Utility Size: Cleared Hole                  | Material:                  |                       |                              | Good Condition: YES | 3                                                              |  |  |
| Utility Type: None                          |                            |                       |                              | Utility Owner:      |                                                                |  |  |
|                                             | A                          | DDITIONAL UTI         | LITY INFORMATION             |                     |                                                                |  |  |
| Utility Size:                               | Material:                  |                       |                              | See Test Hole No.:  |                                                                |  |  |
| Utility Type: None                          |                            |                       |                              | Utility Owner:      |                                                                |  |  |
|                                             |                            | SITE CC               | ONDITIONS                    |                     |                                                                |  |  |
| Field Condition: Brick Sidewalk             |                            |                       | Pavement thickness:          |                     |                                                                |  |  |
| Ground Condition: Brown Soil / Brick / Sand |                            |                       |                              |                     |                                                                |  |  |
|                                             | FIRST a                    | & SECOND BEN          | ICHMARK INFORMATION          |                     |                                                                |  |  |
| 1st Elevation:                              | 1st Benchmark Description: |                       |                              |                     |                                                                |  |  |
| BM Check:                                   |                            |                       |                              |                     |                                                                |  |  |
| 2nd Elevation: 2nd Benchmark Description:   |                            |                       |                              |                     |                                                                |  |  |
| Elevation Datum:                            | Elevation Datum:           |                       |                              |                     |                                                                |  |  |
|                                             |                            | FIELD MARKE           |                              |                     |                                                                |  |  |
| Type set: Mag Nail                          |                            |                       | Elevation: 29.46             |                     |                                                                |  |  |
| Offset/Direction: Nail is set C/L of TH     |                            |                       |                              |                     |                                                                |  |  |
|                                             |                            | PROF                  |                              |                     |                                                                |  |  |
|                                             |                            | Top of utility f      | ield measurement: <u>10'</u> | Elevatio            | <b>n</b> • 19 /6'                                              |  |  |
|                                             |                            |                       |                              |                     | <u>10.40</u>                                                   |  |  |
|                                             |                            | Bottom of util        | ity field measurement: Nor   | ne Elevatio         | n: None                                                        |  |  |
| Facing: None Utility Width/Space            | cing:                      |                       |                              |                     |                                                                |  |  |
| PLAN VIEW                                   |                            |                       | COORDINATES                  |                     |                                                                |  |  |
|                                             |                            |                       | Northing: 7000610.9400       | Easting:            | 11895182.4920                                                  |  |  |
|                                             |                            |                       |                              | COMMENTS/NOTE       | <u>s</u>                                                       |  |  |
|                                             |                            |                       |                              |                     |                                                                |  |  |
|                                             |                            |                       |                              |                     |                                                                |  |  |
|                                             |                            |                       |                              |                     |                                                                |  |  |
|                                             |                            |                       |                              |                     |                                                                |  |  |
|                                             |                            |                       |                              |                     |                                                                |  |  |
|                                             |                            |                       |                              |                     |                                                                |  |  |

|                                                   | ТЕ               |                                | LE FORM                          |                               | 5      |
|---------------------------------------------------|------------------|--------------------------------|----------------------------------|-------------------------------|--------|
|                                                   |                  |                                |                                  |                               | ING's  |
| 44200 WAXPOOL RD, SUITE                           | 1                |                                |                                  | IDATLANTICLOCATING.COM        | i iiio |
| Project: M-0618-0201-CC16 (12th St. South)        | Prepared         | <b>By:</b> Oscar Johr          | nson                             | Date: 2019-07-24              |        |
| City: Arlington                                   | State: VA        | Ą                              |                                  | Test Hole: 8 of               |        |
| General Location: 12th St.                        |                  |                                |                                  |                               |        |
|                                                   |                  | UTILITY IN                     | IFORMATION                       |                               |        |
| Utility Size: 8"                                  | Material:        | Epoxy Coated S                 | Steel                            | Good Condition: YES           |        |
| Utility Type: Gas Line                            |                  |                                |                                  | Utility Owner: Washington Gas |        |
|                                                   | A                | DDITIONAL UTI                  | LITY INFORMATION                 |                               |        |
| Utility Size:                                     | Material:        |                                |                                  | See Test Hole No.:            |        |
| Utility Type: None                                |                  |                                |                                  | Utility Owner:                |        |
|                                                   |                  | SITE CC                        | ONDITIONS                        |                               |        |
| Field Condition: Asphalt / Concrete               |                  |                                | Pavement thickness: As           | ohalt - 10" / Concrete - 12"  |        |
| Ground Condition: Brown Soil / Brick              |                  |                                |                                  |                               |        |
|                                                   | FIRST &          | & SECOND BEN                   | ICHMARK INFORMATION              |                               |        |
| 1st Elevation:                                    | 1st Benc         | hmark Descript                 | ion:                             |                               |        |
| BM Check:                                         |                  |                                |                                  |                               |        |
| 2nd Elevation:                                    | 2nd Ben          | chmark Descrip                 | tion:                            |                               |        |
| Elevation Datum:                                  | -                |                                |                                  |                               |        |
|                                                   |                  | FIELD MARKE                    | R INFORMATION                    |                               |        |
| Type set: Mag Nail                                |                  |                                | Elevation: 29.39                 |                               |        |
| Offset/Direction: Nail is set C/L of the Utility. |                  |                                |                                  |                               |        |
|                                                   |                  | PROF                           |                                  |                               |        |
|                                                   | Top of utility f | ield measurement: <u>2.08′</u> | Elevation: <u>27.31'</u>         |                               |        |
|                                                   |                  | Bottom of util                 | ity field measurement: <u>No</u> | ne Elevation: None            |        |
| Facing: North Utility Width/Space                 | cing:            |                                |                                  |                               |        |
| PLAN VIEW                                         |                  |                                |                                  | COORDINATES                   |        |
|                                                   |                  |                                | Northing: 7000593.9030           | Easting: 11895235.0038        |        |
|                                                   |                  |                                |                                  | COMMENTS/NOTES                |        |
|                                                   |                  |                                |                                  |                               |        |
|                                                   |                  |                                |                                  |                               |        |
|                                                   |                  |                                |                                  |                               |        |
|                                                   |                  |                                |                                  |                               |        |
|                                                   |                  |                                |                                  |                               |        |
|                                                   |                  |                                |                                  |                               |        |

|                                                   | _         |                       |                            |                         |                         |
|---------------------------------------------------|-----------|-----------------------|----------------------------|-------------------------|-------------------------|
| UTILITY LOCATING, L.L.C.                          | E I E     | ыно                   | LE FORM                    |                         |                         |
| 44200 WAXPOOL RD, SUITE 1                         | 27 ASHBU  | RN, VA 20147          | 703.378.0100   WWW.M       | IDATLANTICLOCATING      | G.COM                   |
| Project: M-0618-0201-CC16 ( 12th St. South )      | Prepared  | <b>By:</b> Oscar Johr | nson                       | Date: 2019-07-24        |                         |
| City: Arlington                                   | State: VA | A                     |                            | Test Hole: 9 of         |                         |
| General Location: 12th St                         |           |                       |                            |                         |                         |
|                                                   | 1         | UTILITY IN            | FORMATION                  |                         |                         |
| Utility Size: 6 1/2"                              | Material: | Cast Iron             |                            | Good Condition: YES     | 3                       |
| Utility Type: Water Line                          |           |                       |                            | Utility Owner: Arlingto | on County               |
|                                                   | A         | DDITIONAL UTI         | LITY INFORMATION           |                         |                         |
| Utility Size:                                     | Material: |                       |                            | See Test Hole No.:      |                         |
| Utility Type: None                                |           |                       |                            | Utility Owner:          |                         |
|                                                   |           | SITE CC               | NDITIONS                   |                         |                         |
| Field Condition: Asphalt                          |           |                       | Pavement thickness: 10"    |                         |                         |
| Ground Condition: Brown Soil / Rock               |           |                       |                            |                         |                         |
|                                                   | FIRST &   | & SECOND BEN          | ICHMARK INFORMATION        |                         |                         |
| 1st Elevation:                                    | 1st Benc  | hmark Descript        | ion:                       |                         |                         |
| BM Check:                                         |           |                       |                            |                         |                         |
| 2nd Elevation:                                    | 2nd Ben   | chmark Descrip        | tion:                      |                         |                         |
| Elevation Datum:                                  | -         |                       |                            |                         |                         |
|                                                   |           | FIELD MARKE           | R INFORMATION              |                         |                         |
| Type set: Mag Nail                                |           |                       | Elevation: 29.39'          |                         |                         |
| Offset/Direction: Nail is set C/L of the Utility. |           |                       |                            |                         |                         |
|                                                   |           | PROF                  |                            |                         |                         |
|                                                   |           | 1                     |                            |                         |                         |
|                                                   |           |                       |                            |                         |                         |
|                                                   |           | Top of utility f      | ield measurement: 2.68     | Elevatio                | <b>n:</b> <u>26.71'</u> |
|                                                   |           |                       |                            |                         |                         |
|                                                   |           |                       |                            |                         |                         |
|                                                   |           | Bottom of util        | ity field measurement: Nor | ne Elevatio             | n: <u>None</u>          |
| Facing: North Utility Width/Spac                  | ing:      |                       |                            |                         |                         |
| PLAN VIEW                                         |           |                       |                            | COORDINATES             |                         |
|                                                   |           |                       | Northing: 7000593.4327     | Easting:                | 11895238.0803           |
|                                                   |           |                       |                            | COMMENTS/NOTE           | <u>s</u>                |
|                                                   |           |                       |                            |                         |                         |
|                                                   |           |                       |                            |                         |                         |
|                                                   |           |                       |                            |                         |                         |
|                                                   |           |                       |                            |                         |                         |
|                                                   |           |                       |                            |                         |                         |
|                                                   |           |                       |                            |                         |                         |