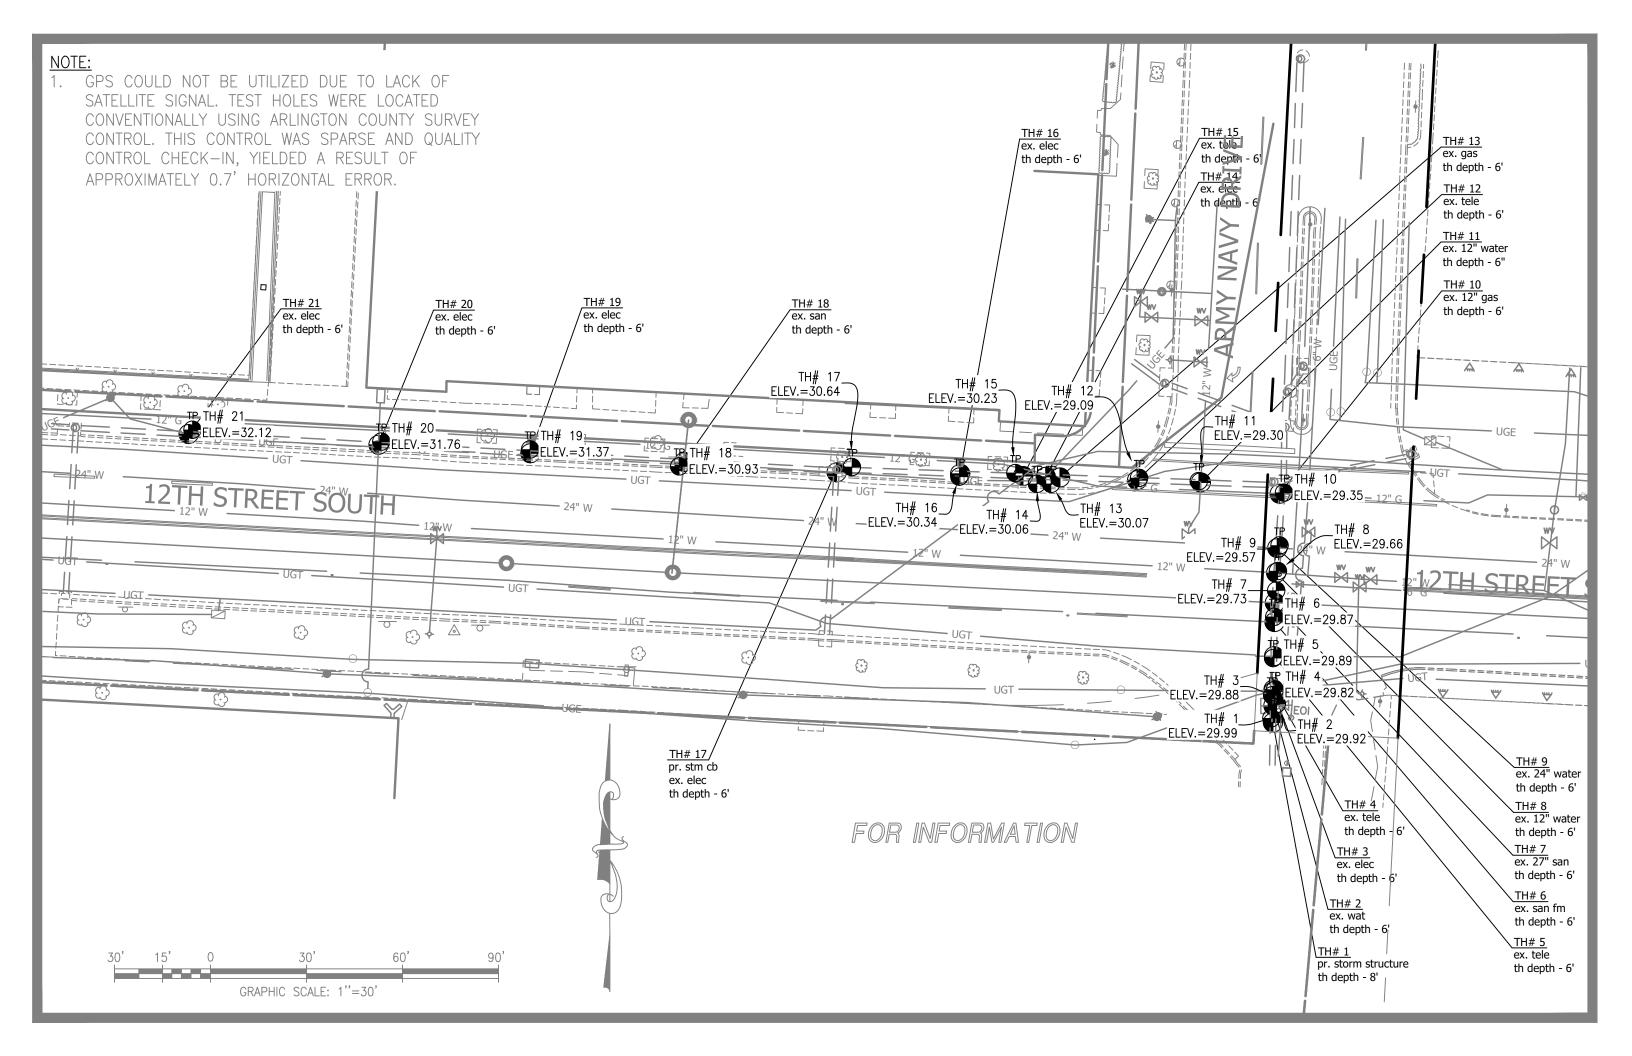

|           |                  |                                 | COORDINATES              |       |  |  |  |
|                                                                          |           |                  | Northing: 7000519.1554          | Easting: 11895255.2585   |       |  |  |  |
|                                                                          |           |                  |                                 | COMMENTS/NOTES           |       |  |  |  |
|                                                                          |           |                  |                                 |                          |       |  |  |  |

### Test Pit Data 2

Test Pit Layout

Test Pit Forms – Dated 10/11/19 to 11/21/19



| MID-ATLANTIC                                      | TE                         | ST HO                                   | LE FORM                                                                                                         | r <del>o</del> ver                                                                        |  |  |  |
|---------------------------------------------------|----------------------------|-----------------------------------------|-----------------------------------------------------------------------------------------------------------------|-------------------------------------------------------------------------------------------|--|--|--|
| 44200 WAXPOOL RD, SUITE                           | 127 ASHBUI                 | RN, VA 20147