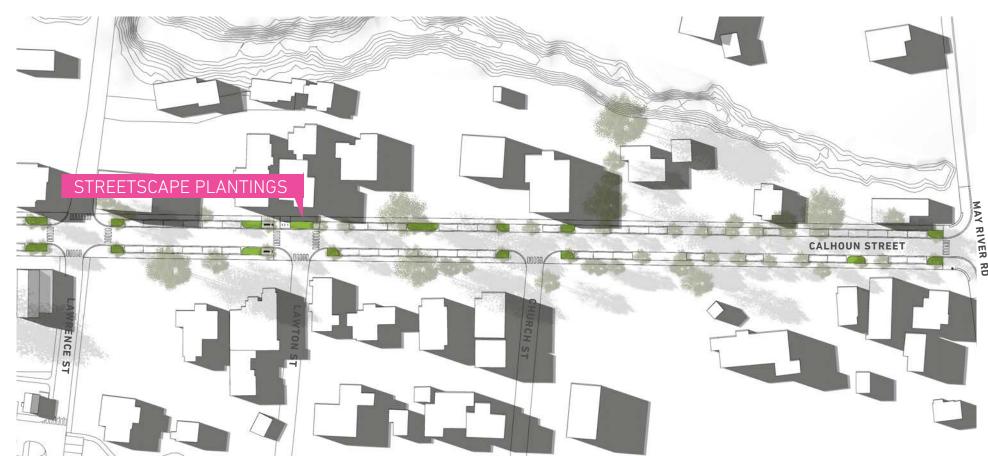

# CALHOUN STREETSCAPE MASTER PLAN

BULB OUTS & PLANTERS

PROPOSED VEGETATION

**EXISTING CONDITIONS** 

CALHOUN STREETSCAPE - CONCEPT DESIGN