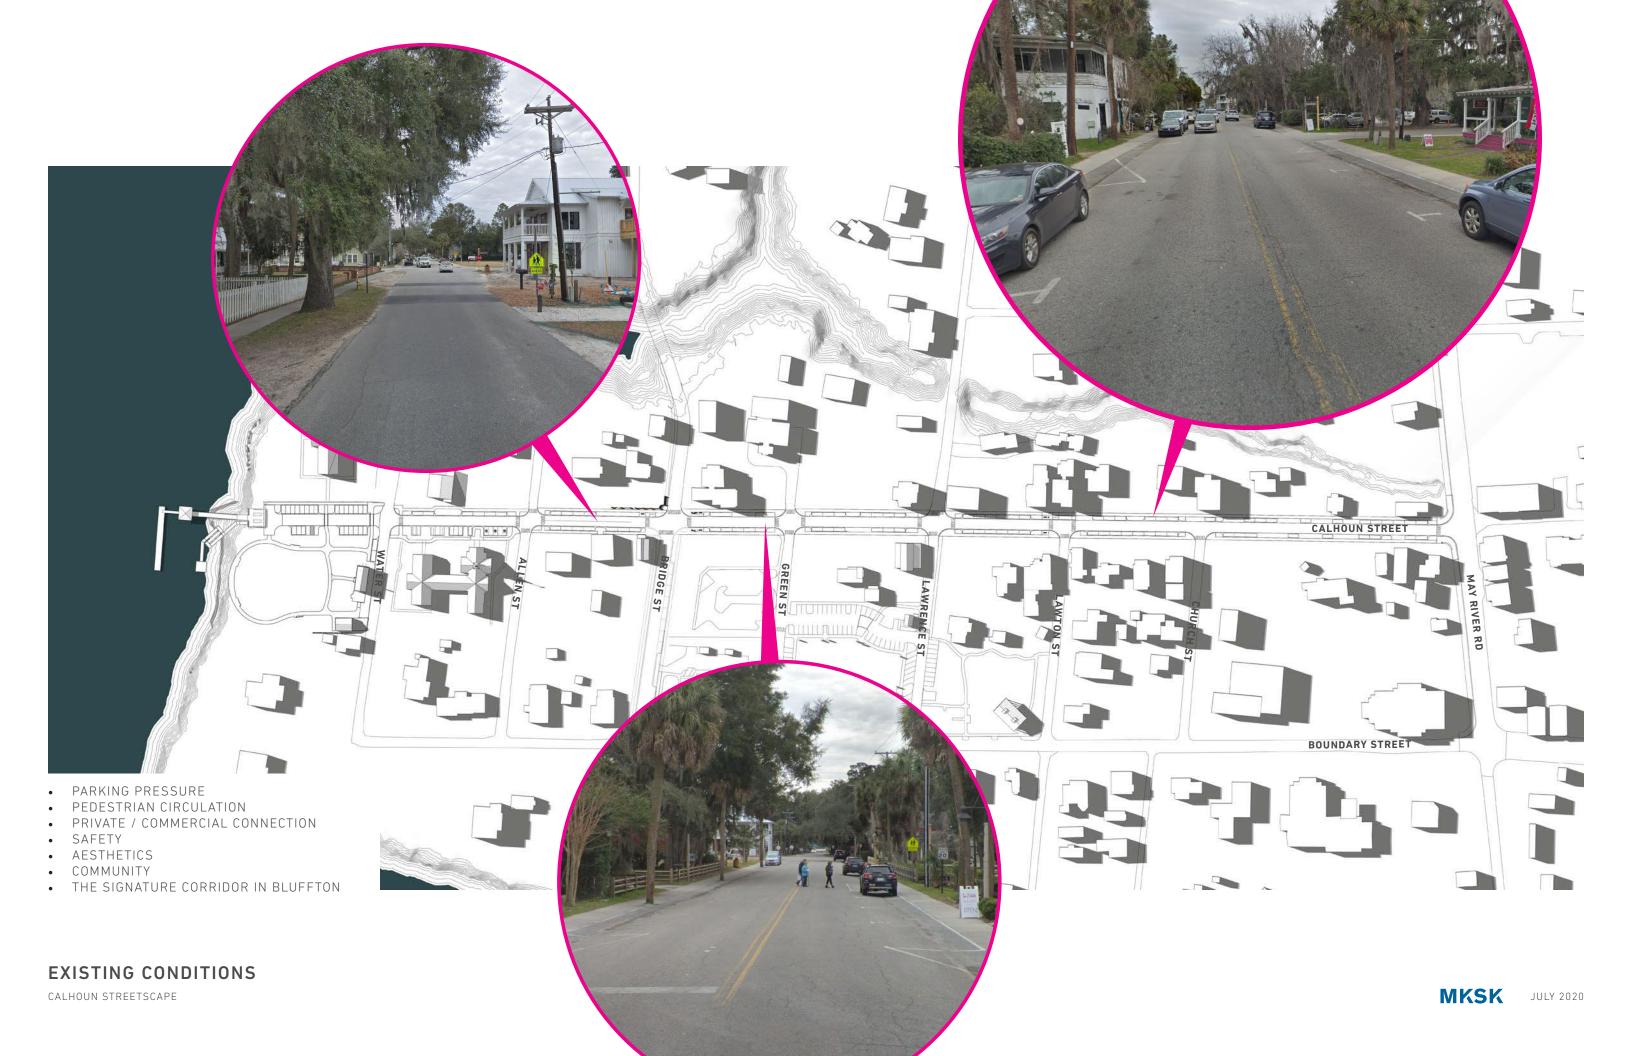

AREA STUDY**

January 2016

# **KEY RECOMMENDATIONS & ALIGNMENT:**

- Initiate a streetscape improvement plan incorporating:
  - On-street parking
  - Bike parking
  - 5' min. ADA sidewalks and crossings
  - Lighting
  - Rain gardens, plantings, trees
  - Improved crosswalks
- Articulate the Old Town Core entry through textured pavements, traffic tables, and curb bulb-outs
- Include Calhoun Street plaza with ability to completely cordon off traffic for events
- Reduce impervious surfaces:
  - Incorporate drainage and water quality solutions where appropriate
  - Pervious drives and parking
  - Bioswales and bioretention
- Narrow traffic lanes and increase sidewalk widths
  - Include planting strips, tree wells wherever possible
- Incorporate flush curbs

# CALHOUN STREETSCAPE MASTER PLAN























BULB OUTS & PLANTERS

PROPOSED VEGETATION





**EXISTING CONDITIONS** 

CALHOUN STREETSCAPE - CONCEPT DESIGN



# **BRIDGE STREET VIEW**

CALHOUN STREETSCAPE - CONCEPT DESIGN

CALHOUN STREETSCAPE

JULY 2020

# PROPOSED MATERIAL SET

FLUSH CONCRETE CURB AND BORDER
CONCRETE SIDEWALK (OYSTER SHELL AGGREGATE)
STRIPED CROSSWALK
PERVIOUS PAVER PARKING



TABBY CONCRETE



LIGHT SANDBLAST CONCRETE (ALTERNATE)



PERVIOUS PAVER
(TO MATCH DR. MELLICHAMP DR.)





# **BENCH**

type: Wood Top with Concrete Base

style: N/A

dimensions: 24"d x 96"w x 15"h

materials: FSC hardwood, precast concrete

color: natural



# **BIKE RACK**

type: Town of Bluffton Bike Rack

style: N/A

dimensions: 24"d x 6"w x 35"h

materials: powdercoat

color: blue



#### **PLANTER**

type: Sorella P