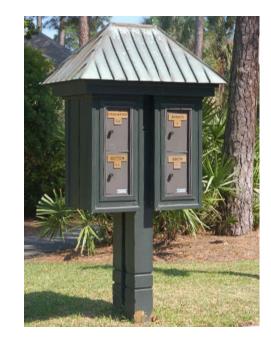

# OPTION A: CUSTOM COVERED MAILBOX CLUSTER

type: custom cluster box unit by Atlas Signs or approved equal

dimensions: TBD

color: charcoal