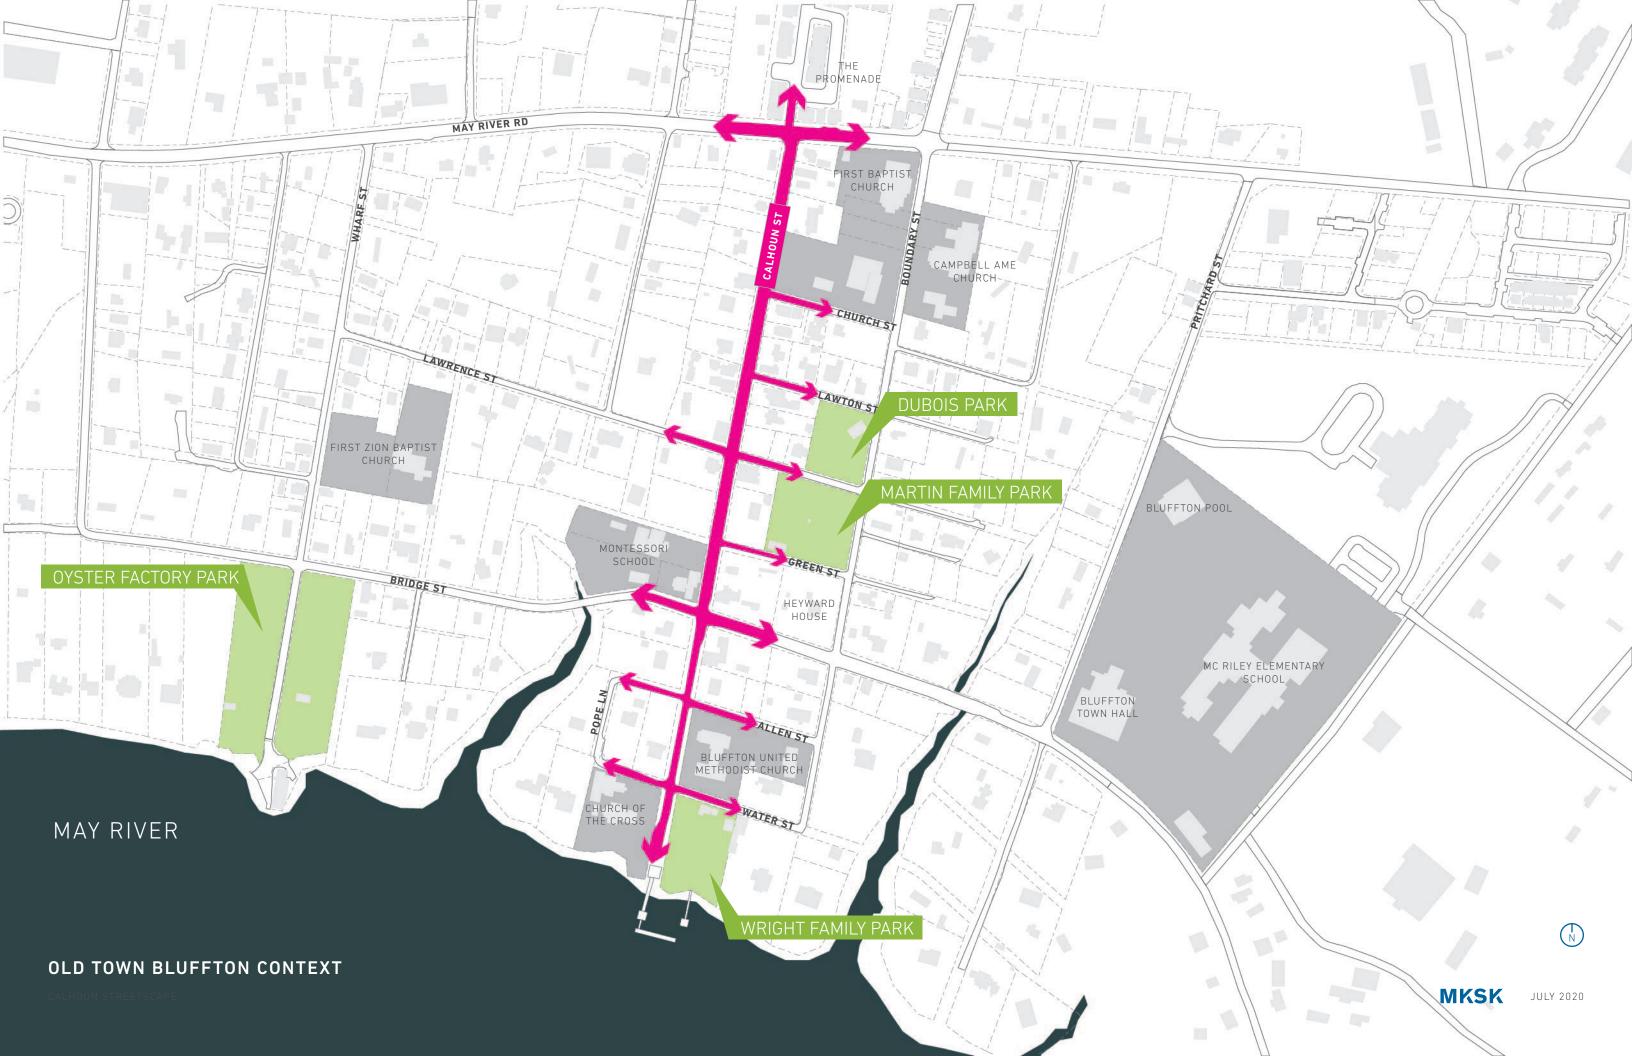

# **EXHIBIT C**

# CALHOUN STREETSCAPE

**CONCEPTUAL MASTER PLAN** 

BLUFFTON, SOUTH CAROLINA

**COUNCIL PRESENTATION - JULY 2020** 



# CALHOUN STREET ORIENTATION





# **OLD TOWN MASTER PLAN**

June 2006

# **KEY RECOMMENDATIONS**

- Design better streets:
  - Design for pedestrians first
  - Scale matters
  - Design the street as a unified whole
  - Include sidewalks wherever possible
  - Incorporate as much shade as possible
  - Plant street trees in an orderly manner
  - Use smart lighting
  - Resist parking lots in front of buildings
  - Demand on-street parking in suitable locations
- Cluster retail in the heart of Old Town Calhoun Street is an entryway into the district, connectivity is critical here.
- Trees, trees, trees: invest in the canopy
  - Restore and maintain the existing tree canopy
  - Add more trees wherever possible
- Design for walkability first
  - Street improvements and modifications should focus on pedestrians.
  - Adopt a "P