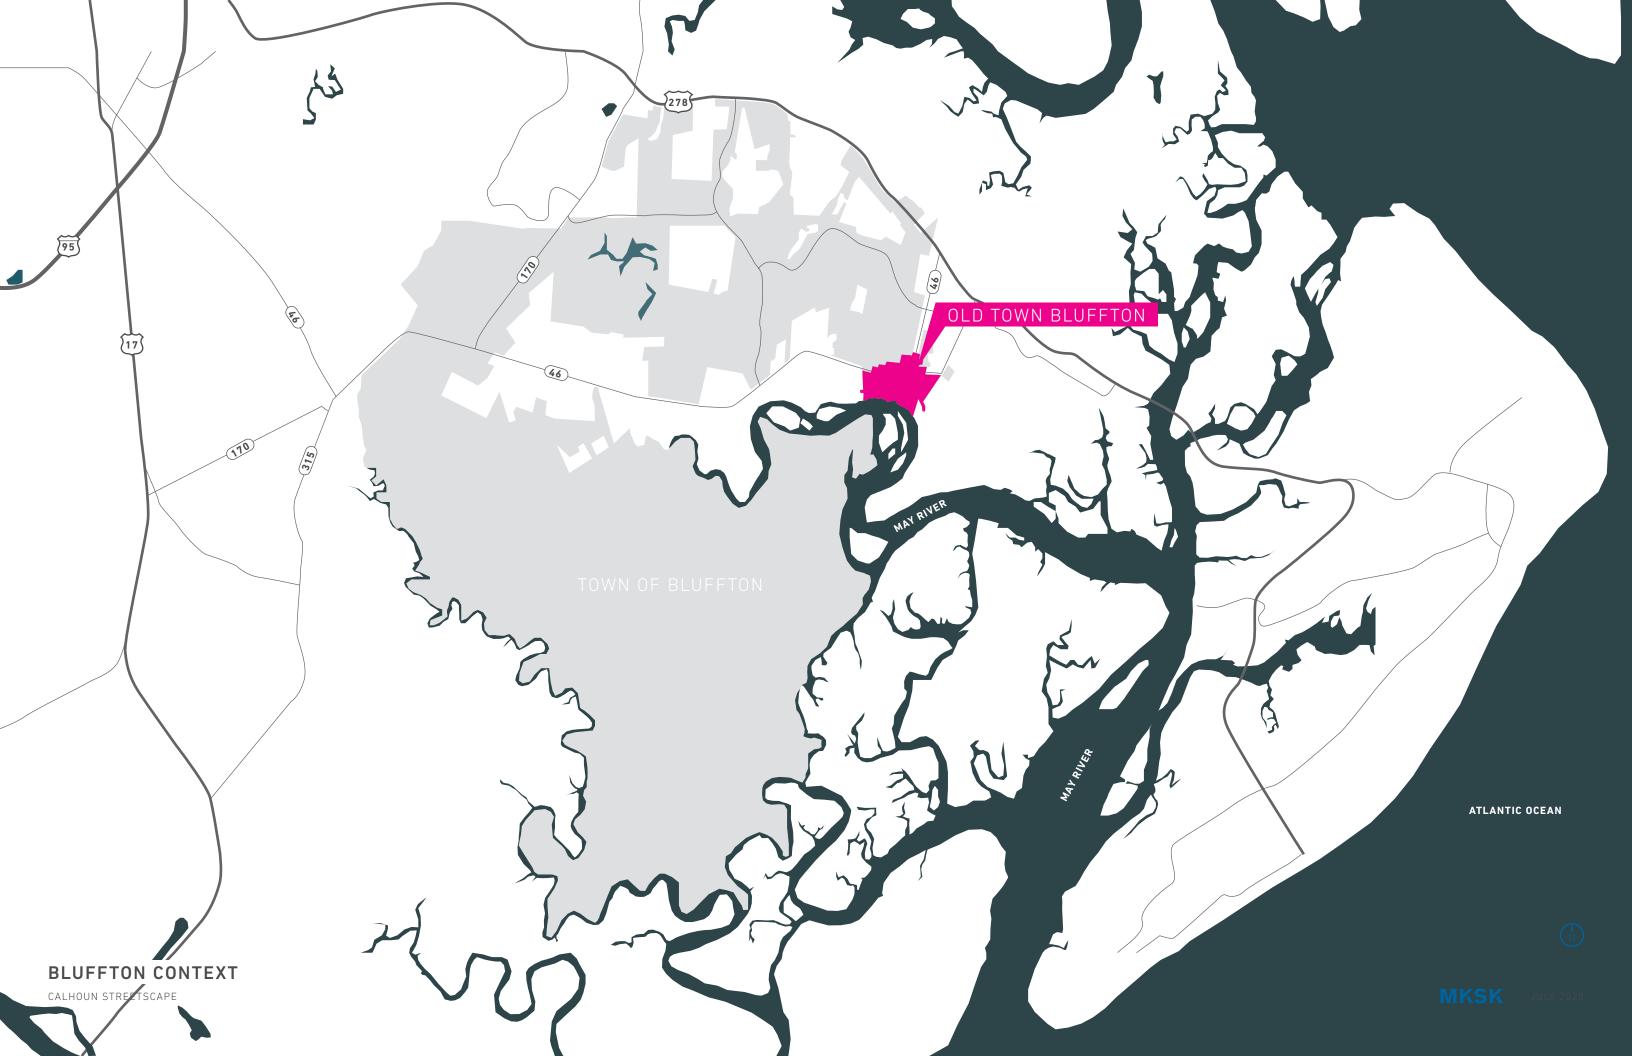

# **EXHIBIT C**

# CALHOUN STREETSCAPE

**CONCEPTUAL MASTER PLAN** 

BLUFFTON, SOUTH CAROLINA

**COUNCIL PRESENTATION - JULY 2020** 



# CALHOUN STREET ORIENTATION





# **OLD TOWN MASTER PLAN**

June 2006

# **KEY RECOMMENDATIONS**

- Design better streets:
  - Design for pedestrians first
  - Scale matters
  - Design the street as a unified whole
  - Include sidewalks wherever possible
  - Incorporate as much shade as possible
  - Plant street trees in an orderly manner
  - Use smart lighting
  - Resist parking lots in front of buildings
  - Demand on-street parking in suitable locations
- Cluster retail in the heart of Old Town Calhoun Street is an entryway into the district, connectivity is critical here.
- Trees, trees, trees: invest in the canopy
  - Restore and maintain the existing tree canopy
  - Add more trees wherever possible
- Design for walkability first
  - Street improvements and modifications should focus on pedestrians.
  - Adopt a