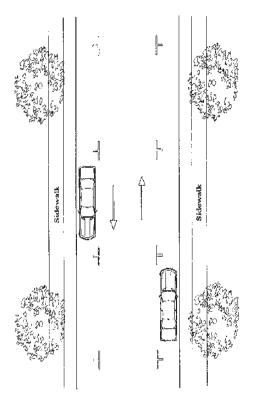

eet as a unified whole
  - Include sidewalks wherever possible
  - Incorporate as much shade as possible
  - Plant street trees in an orderly manner
  - Use smart lighting
  - Resist parking lots in front of buildings
  - Demand on-street parking in suitable locations
- Cluster retail in the heart of Old Town Calhoun Street is an entryway into the district, connectivity is critical here.
- Trees, trees, trees: invest in the canopy
  - Restore and maintain the existing tree canopy
  - Add more trees wherever possible
- Design for walkability first
  - Street improvements and modifications should focus on pedestrians.
  - Adopt a "Park once" mentality encourage people to leave their cars and walk.
- Minimize pavement and keep the water clean
  - Use pervious materials wherever possible











HALLWAY | LOW INTENSITY ZONE

FRONT DOOR | HIGH INTENSITY ZONE



5' 10' 10' 10' 10' 5'
SIDEWALK PARKING/ RAIN GAIDEN BULB OUT DBIVE LANE DRIVE LANE PARALLEL PARKING/ RAIN GAIDEN BULB OUT

### PREVIOUS STUDIES

# **CALHOUN STREET AND ADJACENT AREA STUDY**

January 2016

# **KEY RECOMMENDATIONS & ALIGNMENT:**

- Initiate a streetscape improvement plan incorporating:
  - On-street parking
  - Bike parking
  - 5' min. ADA sidewalks and crossings
  - Lighting
  - Rain gardens, plantings, trees
  - Improved crosswalks
- Articulate the Old Town Core entry through textured pavements, traffic tables, and curb bulb-outs
- Include Calhoun Street plaza with ability to completely cordon off traffic for events
- Reduce impervious surfaces:
  - Incorporate drainage and water quality solutions wher