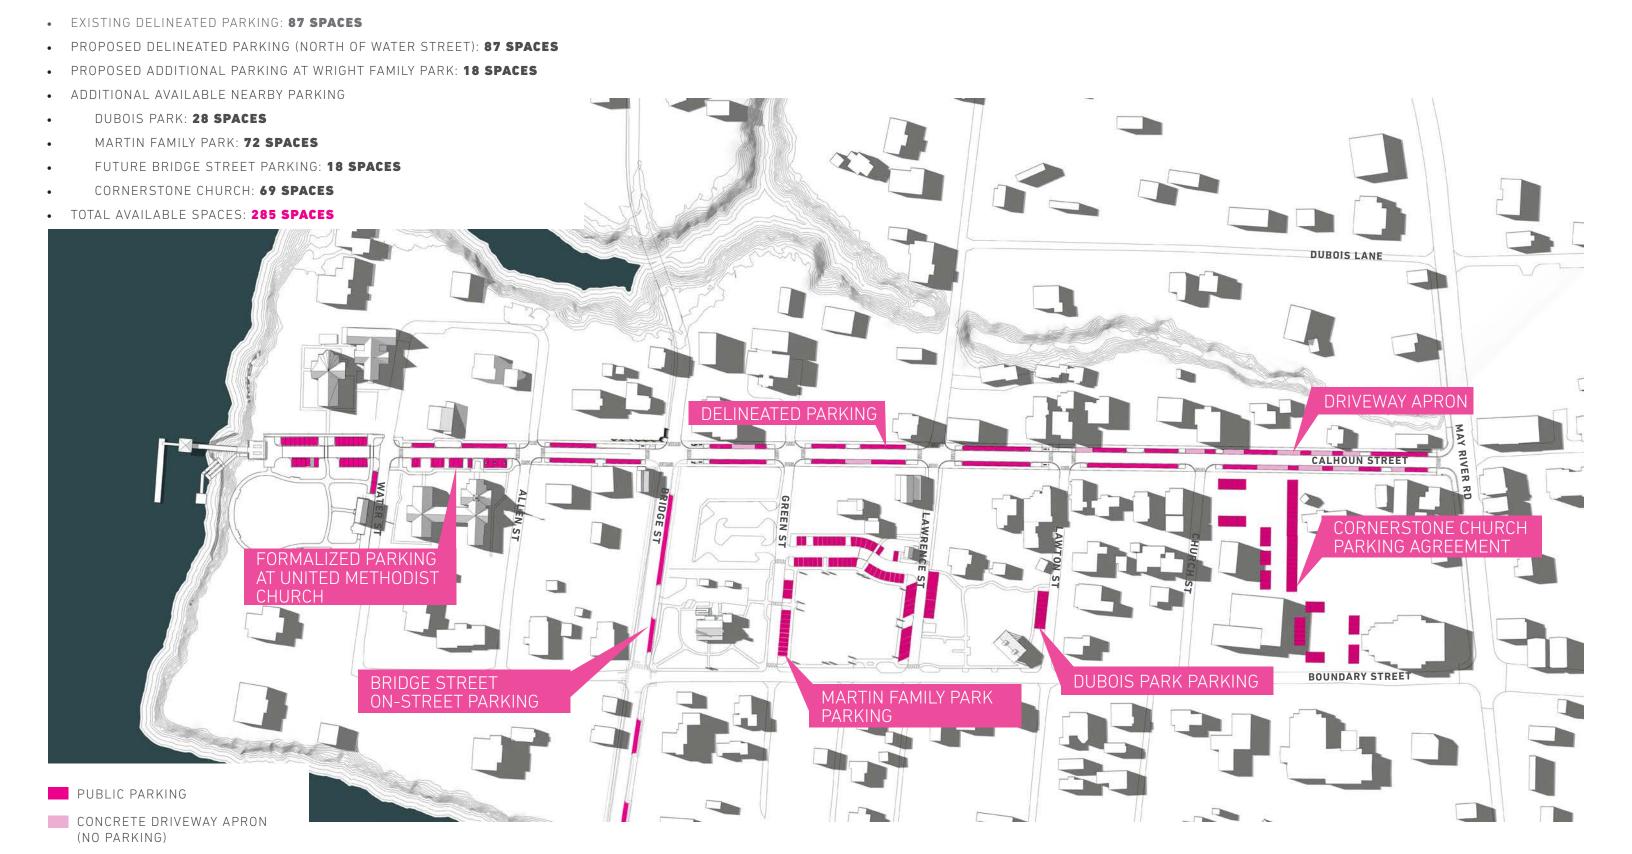

# **KEY RECOMMENDATIONS & ALIGNMENT:**

- Initiate a streetscape improvement plan incorporating:
  - On-street parking
  - Bike parking
  - 5' min. ADA sidewalks and crossings
  - Lighting
  - Rain gardens, plantings, trees
  - Improved crosswalks
- Articulate the Old Town Core entry through textured pavements, traffic tables, and curb bulb-outs
- Include Calhoun Street plaza with ability to completely cordon off traffic for events
- Reduce impervious surfaces:
  - Incorporate drainage and water quality solutions where appropriate
  - Pervious drives and parking
  - Bioswales and bioretention
- Narrow traffic lanes and increase sidewalk widths
  - Include planting strips, tree wells wherever possible
- Incorporate flush curbs