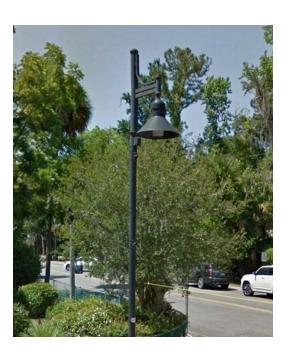

# STREET LIGHT

type: Town of Bluffton Streetlight

style: shepherd's crook

dimensions: to match Town of

Bluffton standard

materials: powdercoat

color: charcoal