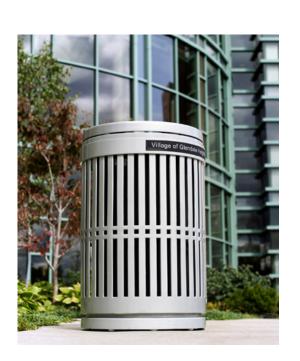

### LITTER RECEPTACLE

type: Chase Park Litter Receptacle

style: side open

dimensions: 24"d x 39"h

materials: cast aluminum, low-

density polyethylene

color: metallic silver