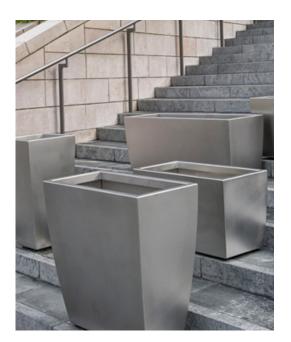

#### **PLANTER**

type: Sorella Planter

style: backed, straight

dimensions: variable

materials: cast metal

color: metallic silver