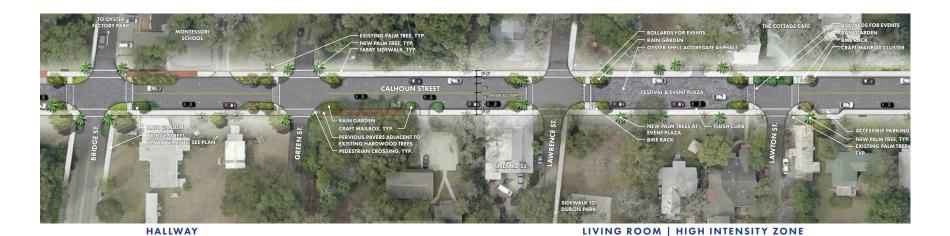

# CALHOUN STREETSCAPE MASTER PLAN

BULB OUTS & PLANTERS

PROPOSED VEGETATION

**EXISTING CONDITIONS** 

CALHOUN STREETSCAPE - CONCEPT DESIGN