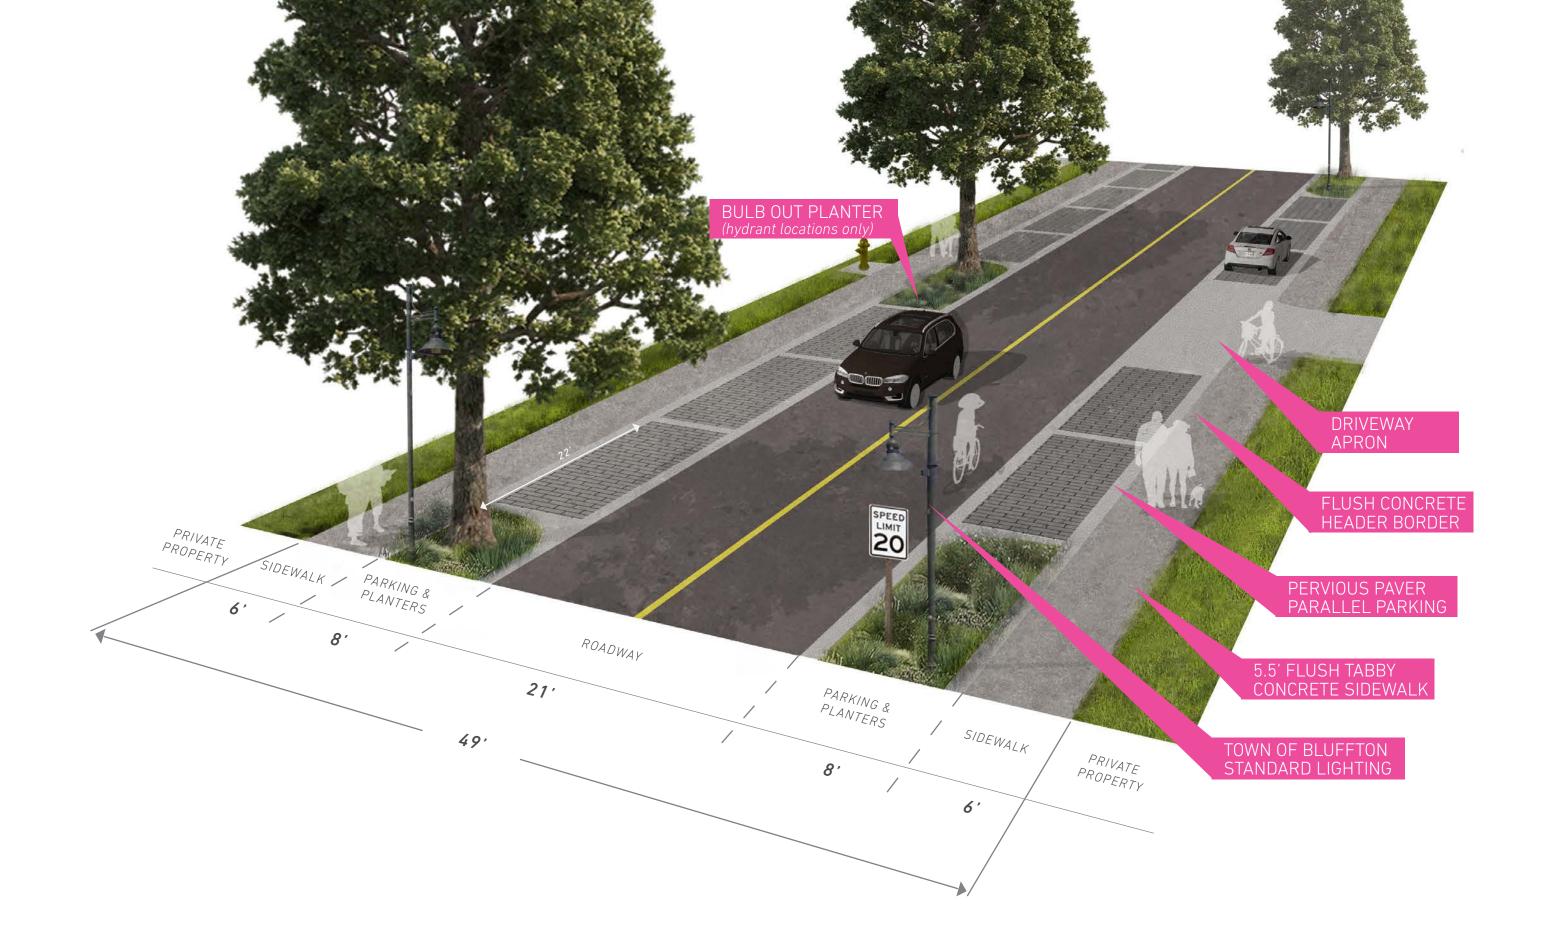

HALLWAY | LOW INTENSITY ZONE

FRONT DOOR | HIGH INTENSITY ZONE

5' 10' 10' 10' 10' 5'
SIDEWALK PARKING/ RAIN GAIDEN BULB OUT DBIVE LANE DRIVE LANE PARALLEL PARKING/ RAIN GAIDEN BULB OUT

# CALHOUN STREETSCAPE MASTER PLAN

BULB OUTS & PLANTERS

PROPOSED VEGETATION

**EXISTING CONDITIONS** 

CALHOUN STREETSCAPE - CONCEPT DESIGN

# PROPOSED MATERIAL SET

FLUSH CONCRETE CURB AND BORDER
CONCRETE SIDEWALK (OYSTER SHELL AGGREGATE)
STRIPED CROSSWALK
PERVIOUS PAVER PARKING

TABBY CONCRETE

LIGHT SANDBLAST CONCRETE (ALTERNATE)

PERVIOUS PAVER
(TO MATCH DR. MELLICHAMP DR.)