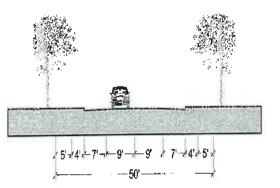

HALLWAY | LOW INTENSITY ZONE

FRONT DOOR | HIGH INTENSITY ZONE

5' 10' 10' 10' 10' 5'
SIDEWALK PARKING/ RAIN GAIDEN BULB OUT DBIVE LANE DRIVE LANE PARALLEL PARKING/ RAIN GAIDEN BULB OUT