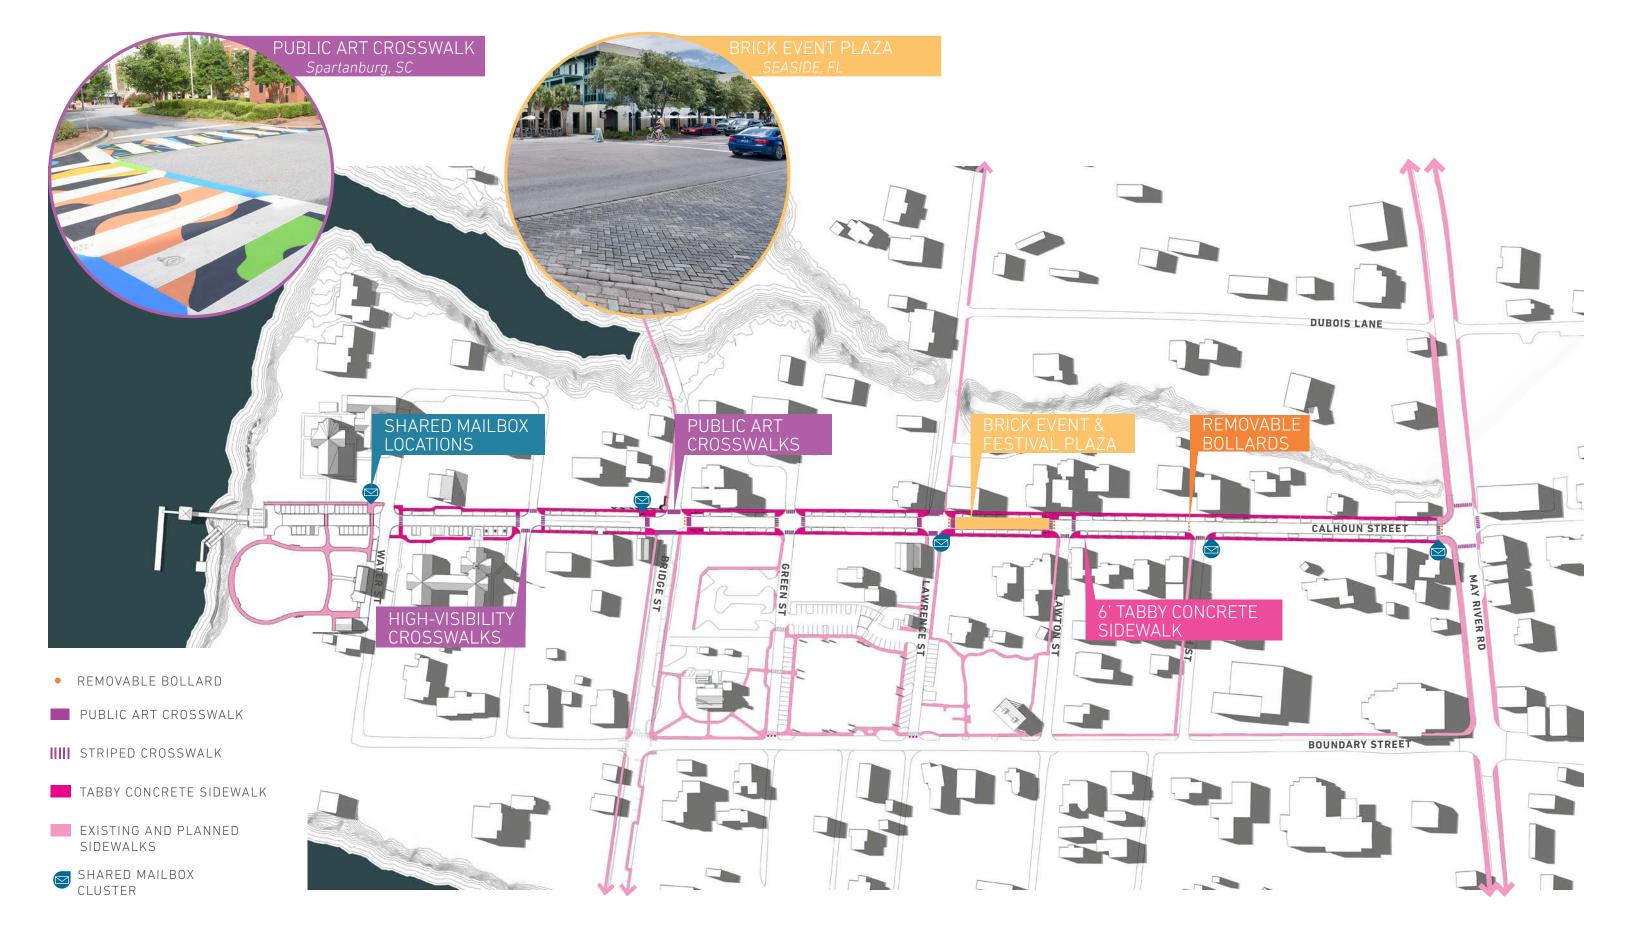

# **KEY RECOMMENDATIONS & ALIGNMENT:**

- Initiate a streetscape improvement plan incorporating:
  - On-street parking
  - Bike parking
  - 5' min. ADA sidewalks and crossings
  - Lighting
  - Rain gardens, plantings, trees
  - Improved crosswalks
- Articulate the Old Town Core entry through textured pavements, traffic tables, and curb bulb-outs
- Include Calhoun Street plaza with ability to completely cordon off traffic for events
- Reduce impervious surfaces:
  - Incorporate drainage and water quality solutions where appropriate
  - Pervious drives and parking
  - Bioswales and bioretention
- Narrow traffic lanes and increase sidewalk widths
  - Include planting strips, tree wells wherever possible
- Incorporate flush curbs

# PROPOSED MATERIAL SET

FLUSH CONCRETE CURB AND BORDER
CONCRETE SIDEWALK (OYSTER SHELL AGGREGATE)
STRIPED CROSSWALK
PERVIOUS PAVER PARKING

TABBY CONCRETE

LIGHT SANDBLAST CONCRETE (ALTERNATE)

PERVIOUS PAVER
(TO MATCH DR. MELLICHAMP DR.)