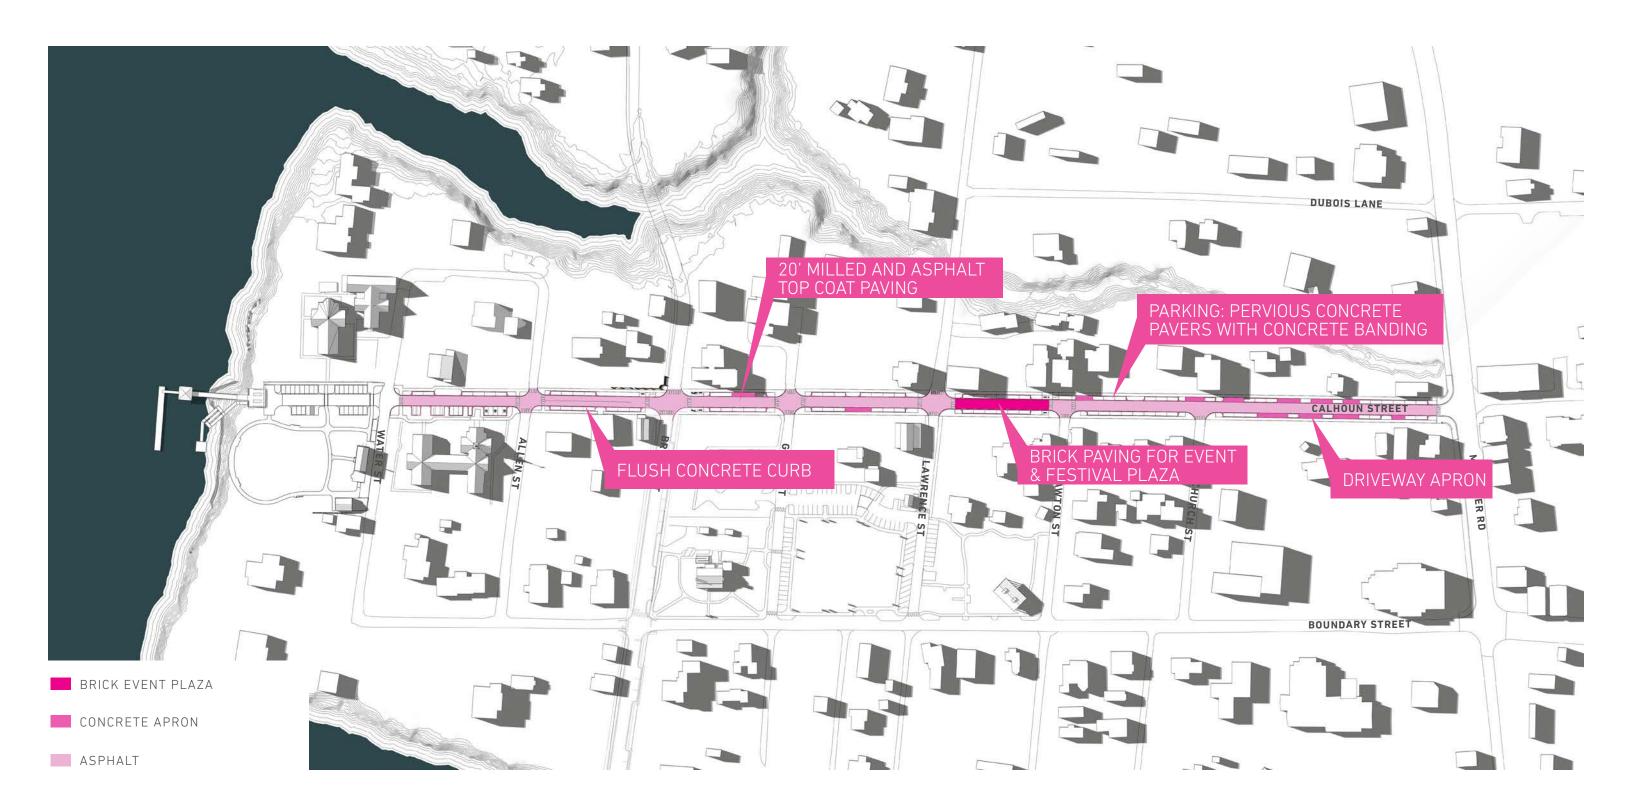

# CALHOUN STREETSCAPE MASTER PLAN

BULB OUTS & PLANTERS

PROPOSED VEGETATION

**EXISTING CONDITIONS** 

CALHOUN STREETSCAPE - CONCEPT DESIGN

# PROPOSED MATERIAL SET

FLUSH CONCRETE CURB AND BORDER
CONCRETE SIDEWALK (OYSTER SHELL AGGREGATE)
STRIPED CROSSWALK
PERVIOUS PAVER PARKING

TABBY CONCRETE

LIGHT SANDBLAST CONCRETE (ALTERNATE)

PERVIOUS PAVER
(TO MATCH DR. MELLICHAMP DR.)