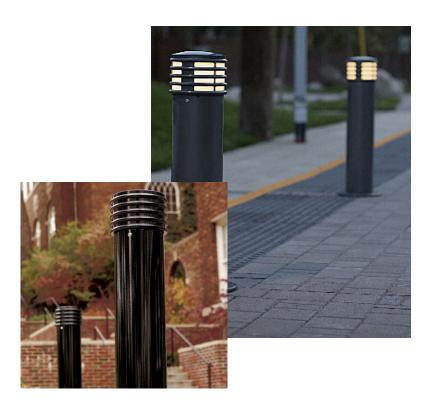

# **BOLLARD**

type: Annapolis Bollard

style: removable bollard with optional lighted top

dimensions: 6"d x 33"h

materials: metal & powdercoat

color: charcoal