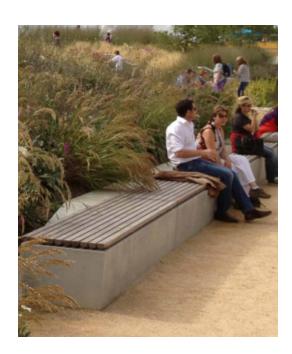

# **BENCH**

type: Wood Top with Concrete Base

style: N/A

dimensions: 24"d x 96"w x 15"h

materials: FSC hardwood, precast concrete

color: natural