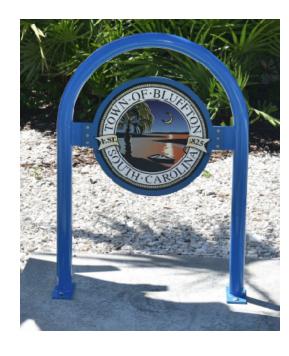

# **BIKE RACK**

type: Town of Bluffton Bike Rack

style: N/A

dimensions: 24"d x 6"w x 35"h

materials: powdercoat

color: blue