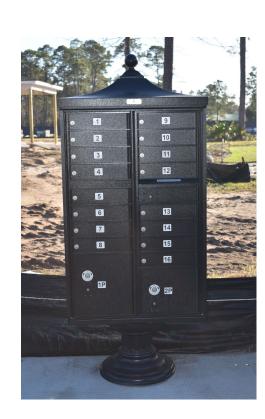

# OPTION A: CUSTOM COVERED MAILBOX CLUSTER

type: custom cluster box unit by Atlas Signs or approved equal

dimensions: TBD

color: charcoal