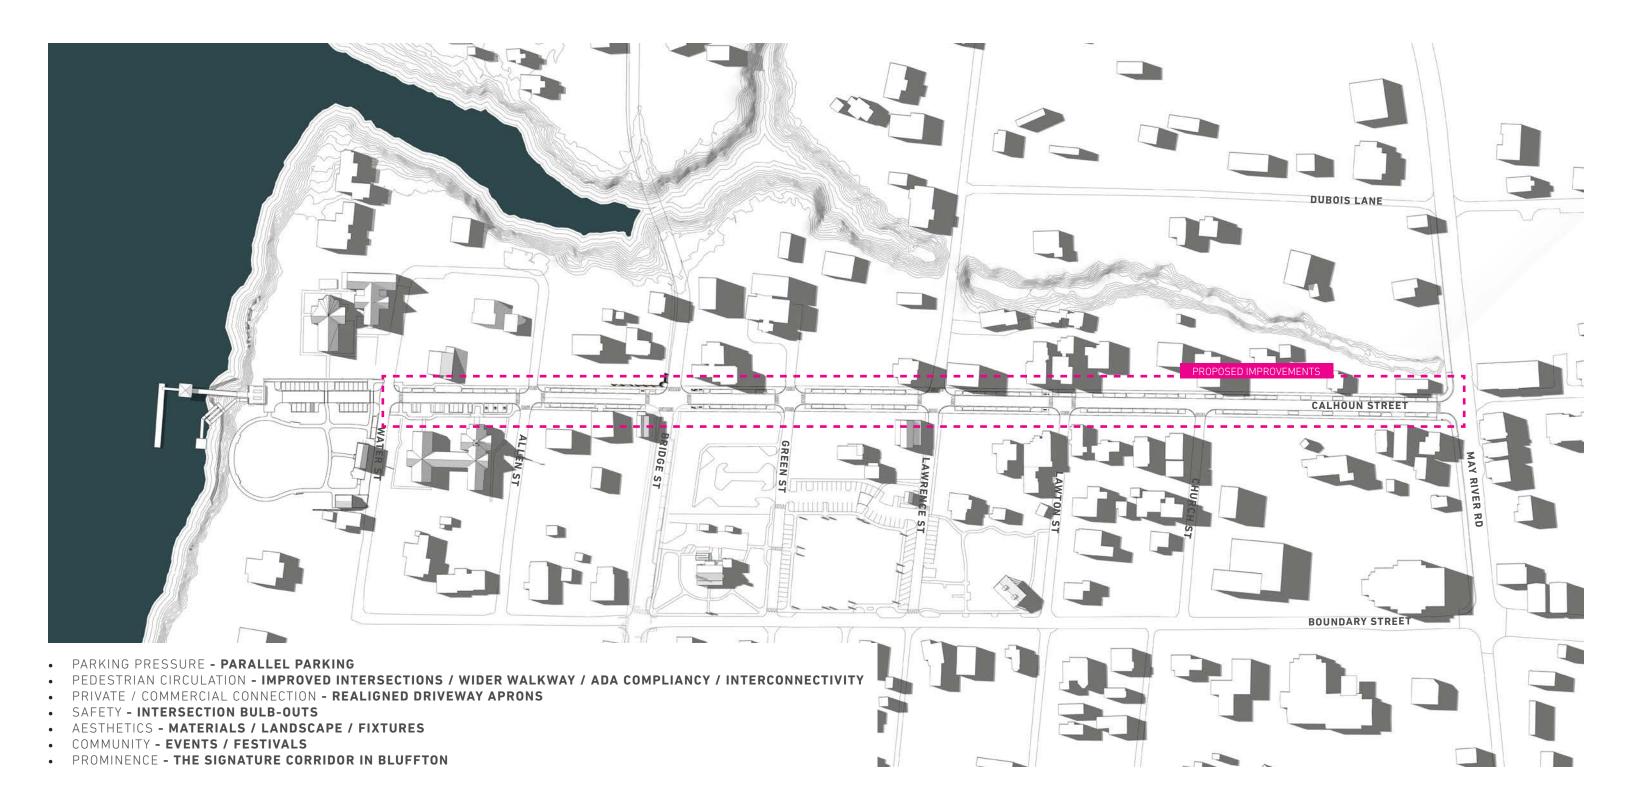

EA STUDY**

January 2016

# **KEY RECOMMENDATIONS & ALIGNMENT:**

- Initiate a streetscape improvement plan incorporating:
  - On-street parking
  - Bike parking
  - 5' min. ADA sidewalks and crossings
  - Lighting
  - Rain gardens, plantings, trees
  - Improved crosswalks
- Articulate the Old Town Core entry through textured pavements, traffic tables, and curb bulb-outs
- Include Calhoun Street plaza with ability to completely cordon off traffic for events
- Reduce impervious surfaces:
  - Incorporate drainage and water quality solutions where appropriate
  - Pervious drives and parking
  - Bioswales and bioretention
- Narrow traffic lanes and increase sidewalk widths
  - Include planting strips, tree wells wherever possible
- Incorporate flush curbs

# CALHOUN STREETSCAPE MASTER PLAN























BULB OUTS & PLANTERS

PROPOSED VEGETATION





**EXISTING CONDITIONS** 

CALHOUN STREETSCAPE - CONCEPT DESIGN



# **BRIDGE STREET VIEW**

CALHOUN STREETSCAPE - CONCEPT DESIGN

CALHOUN STREETSCAPE

JULY 2020

# PROPOSED MATERIAL SET

FLUSH CONCRETE CURB AND BORDER
CONCRETE SIDEWALK (OYSTER SHELL AGGREGATE)
STRIPED CROSSWALK
PERVIOUS PAVER PARKING



TABBY CONCRETE



LIGHT SANDBLAST CONCRETE (ALTERNATE)



PERVIOUS PAVER
(TO MATCH DR. MELLICHAMP DR.)





# **BENCH**

type: Wood Top with Concrete Base

style: N/A

dimensions: 24"d x 96"w x 15"h

materials: FSC hardwood, precast concrete

color: natural



# **BIKE RACK**

type: Town of Bluffton Bike Rack

style: N/A

dimensions: 24"d x 6"w x 35"h

materials: powdercoat

color: blue



#### **PLANTER**

type: Sorella Pla