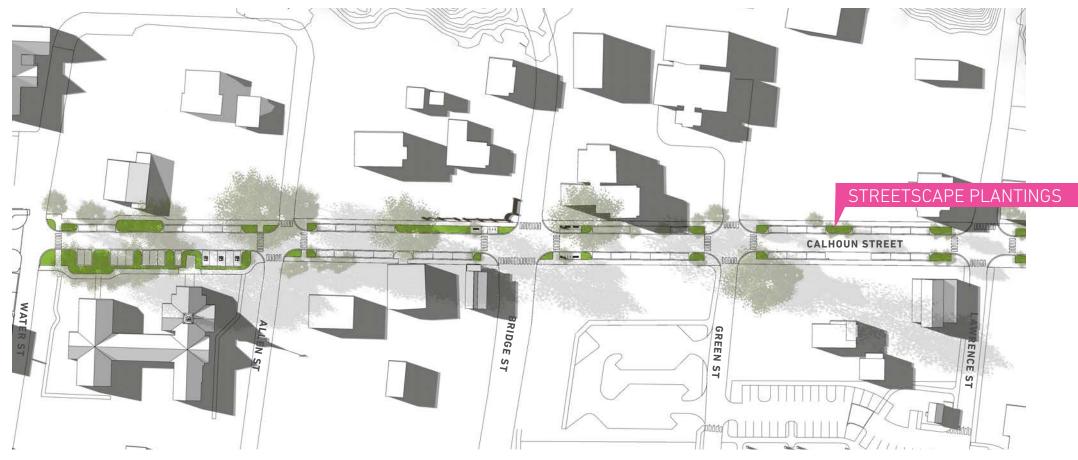

# CALHOUN STREETSCAPE MASTER PLAN

BULB OUTS & PLANTERS

PROPOSED VEGETATION

**EXISTING CONDITIONS** 

CALHOUN STREETSCAPE - CONCEPT DESIGN