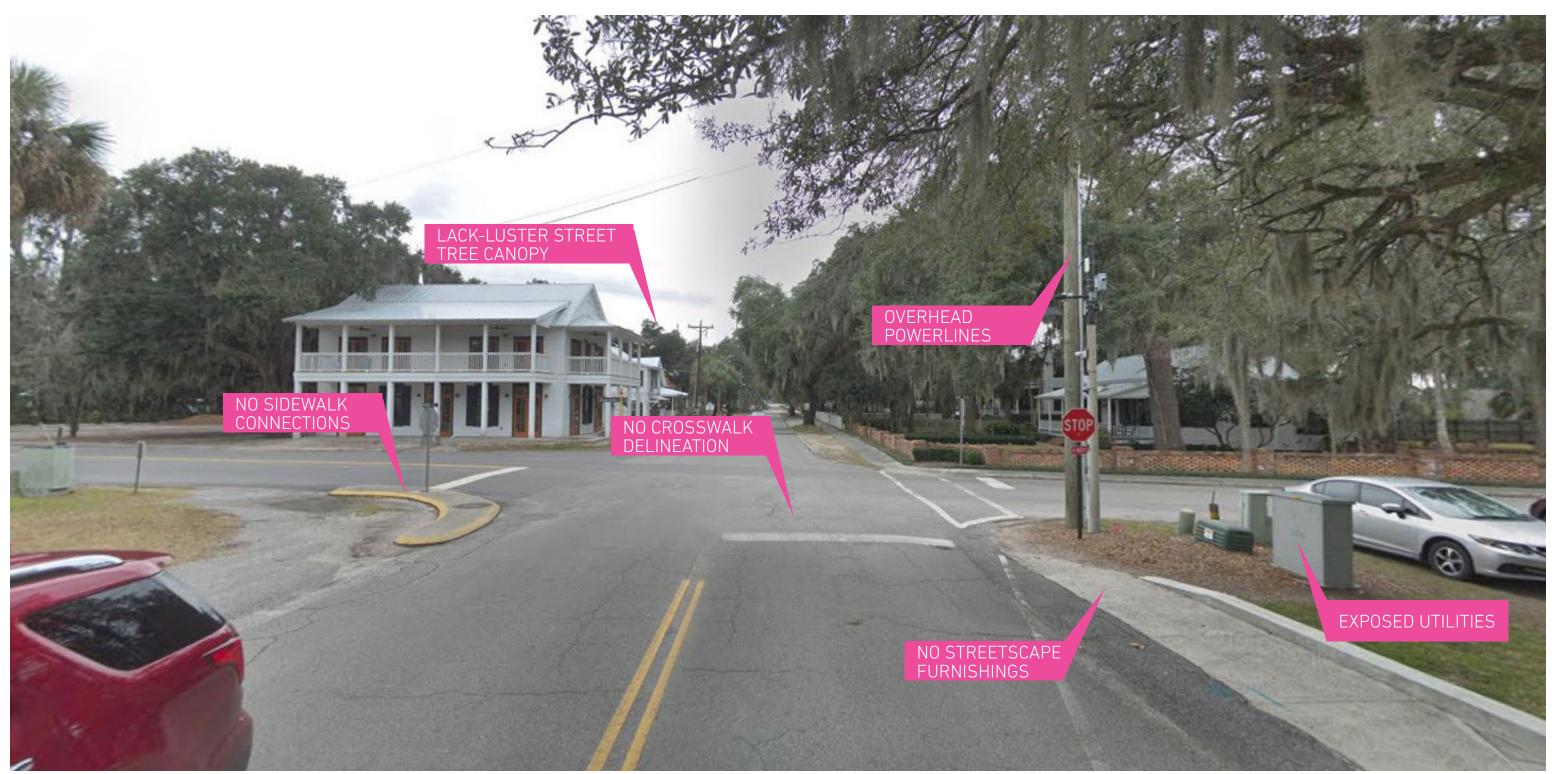

- Initiate a streetscape improvement plan incorporating:
  - On-street parking
  - Bike parking
  - 5' min. ADA sidewalks and crossings
  - Lighting
  - Rain gardens, plantings, trees
  - Improved crosswalks
- Articulate the Old Town Core entry through textured pavements, traffic tables, and curb bulb-outs
- Include Calhoun Street plaza with ability to completely cordon off traffic for events
- Reduce impervious surfaces:
  - Incorporate drainage and water quality solutions where appropriate
  - Pervious drives and parking
  - Bioswales and bioretention
- Narrow traffic lanes and increase sidewalk widths
  - Include planting strips, tree wells wherever possible
- Incorporate flush curbs

# CALHOUN STREETSCAPE MASTER PLAN























BULB OUTS & PLANTERS

PROPOSED VEGETATION





**EXISTING CONDITIONS** 

CALHOUN STREETSCAPE - CONCEPT DESIGN



# **BRIDGE STREET VIEW**

CALHOUN STREETSCAPE - CONCEPT DESIGN

CALHOUN STREETSCAPE

JULY 2020

# PROPOSED MATERIAL SET

FLUSH CONCRETE CURB AND BORDER
CONCRETE SIDEWALK (OYSTER SHELL AGGREGATE)
STRIPED CROSSWALK
PERVIOUS PAVER PARKING



TABBY CONCRETE



LIGHT SANDBLAST CONCRETE (ALTERNATE)



PERVIOUS PAVER
(TO MATCH DR. MELLICHAMP DR.)





# **BENCH**

type: Wood Top with Concrete Base

style: N/A

dimensions: 24"d x 96"w x 15"h

materials: FSC hardwood, precast concrete

color: natural



# **BIKE RACK**

type: Town of Bluffton Bike Rack

style: N/A

dimensions: 24"d x 6"w x 35"h

materials: powdercoat

color: blue



#### **PLANTER**

type: Sorella Planter

style: backed, straight

dimensions: variable

materials: c