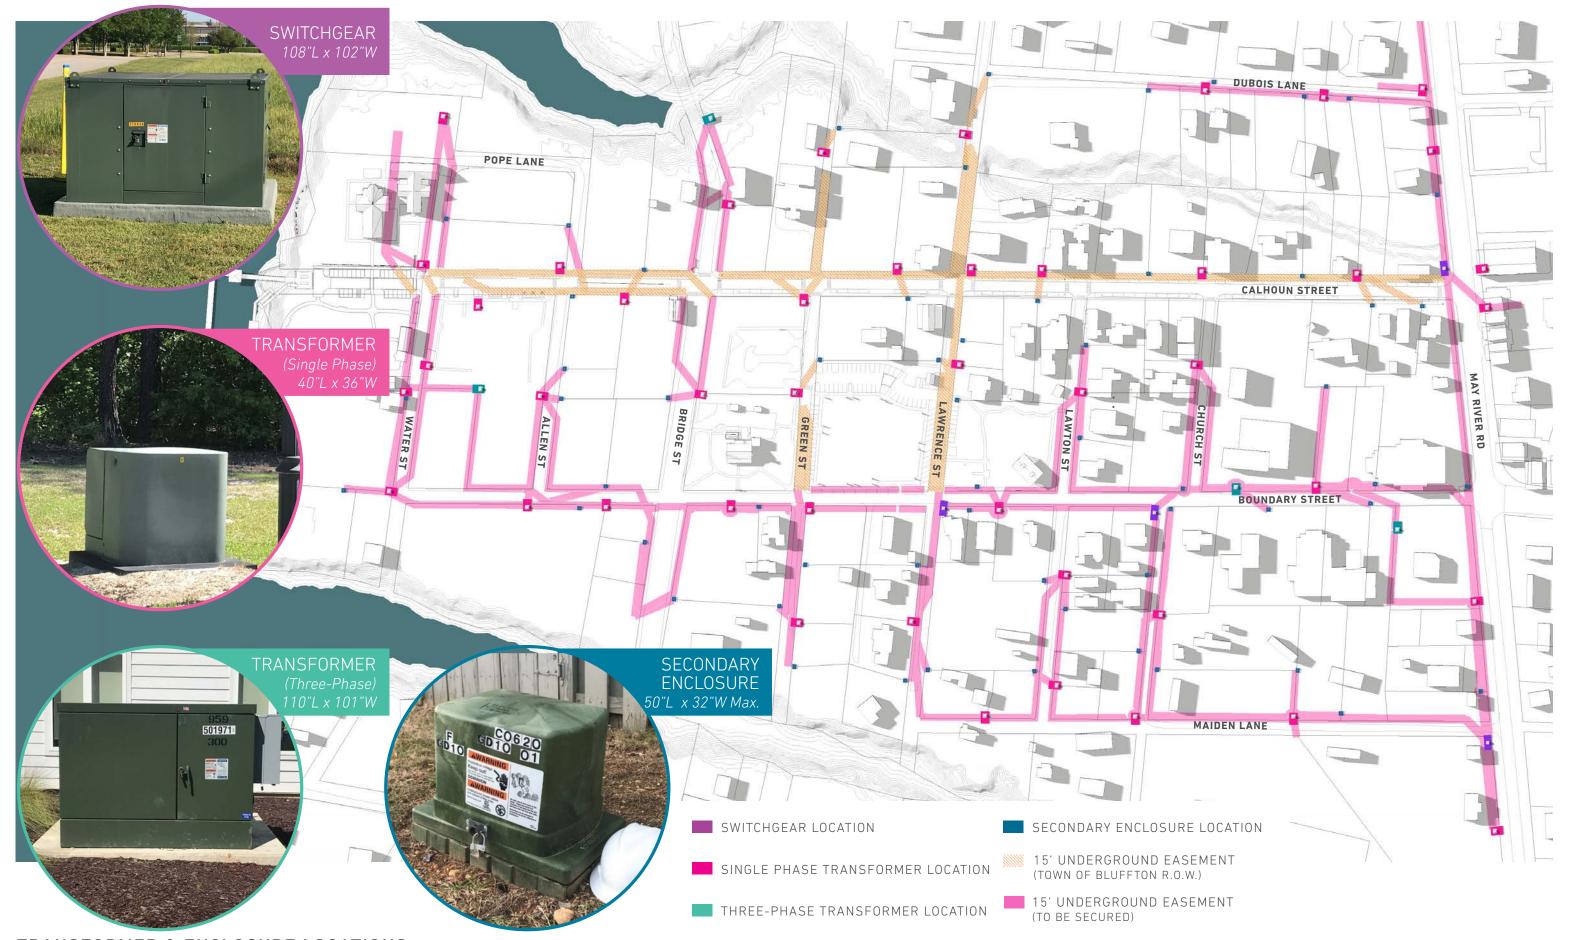

# CALHOUN STREETSCAPE MASTER PLAN

BULB OUTS & PLANTERS

PROPOSED VEGETATION

**EXISTING CONDITIONS** 

CALHOUN STREETSCAPE - CONCEPT DESIGN