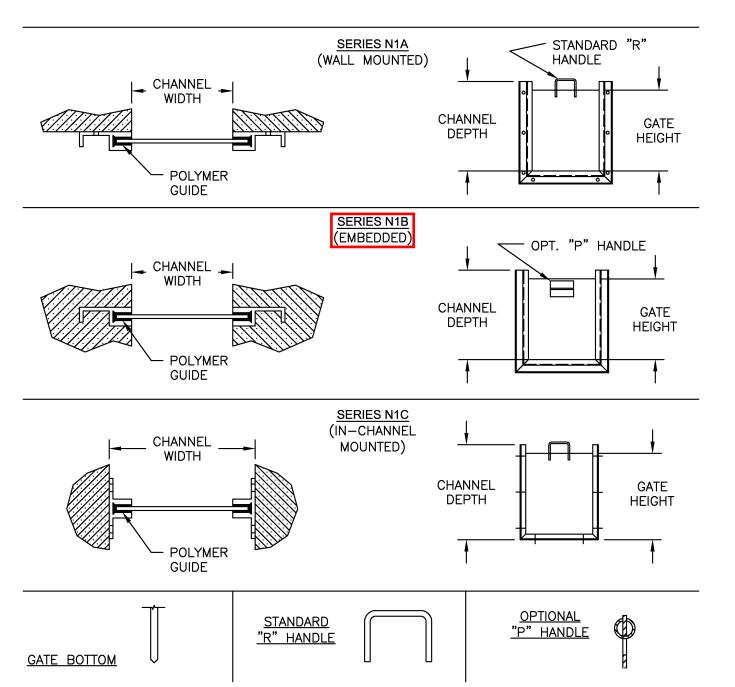

## **SERIES N1A STOP GATE**

## STANDARD FEATURES:

- •ONE-PIECE 6061-T6 EXTRUDED ALUMINUM FRAME •ONE-PIECE, WRAP AROUND POLYMER GUIDE
- •1/4" (7 mm) THICK 6061-T6 ALUMINUM GATE REINFORCED TO DEFLECT NO MORE THAN 1/360th OF SPAN (5' MAX HEAD PRESSURE
- •LOW COEFFICIENT OF FRICTION
- •NON-OZONE DEPLETING BITUMINOUS COATING ON FRAME
- DEEP SEATING FOR OPTIMUM TRACKING
- •STANDARD "R" HANDLE OR OPTIONAL "P" HANDLE
- SERIES N1A AND N1C SUPPLIED WITH Ø9/16" (14 mm) MOUNTING HOLES AND 1/2" X 4" S.STL. WEDGE ANCHORS
- 3 YEAR GUARANTEE

www.HallidayProducts.com Phone 800-298-1027 407-298-4534 Fax Sales@HallidayProducts.com

QUANTITY

CHANNEL WIDTH 1'4"

CHANNEL HEIGHT 4'

SERIES N1A SERIES N1B SERIES N1C

3' GATE HEIGHT

STD HANDLE PIPE HANDLE